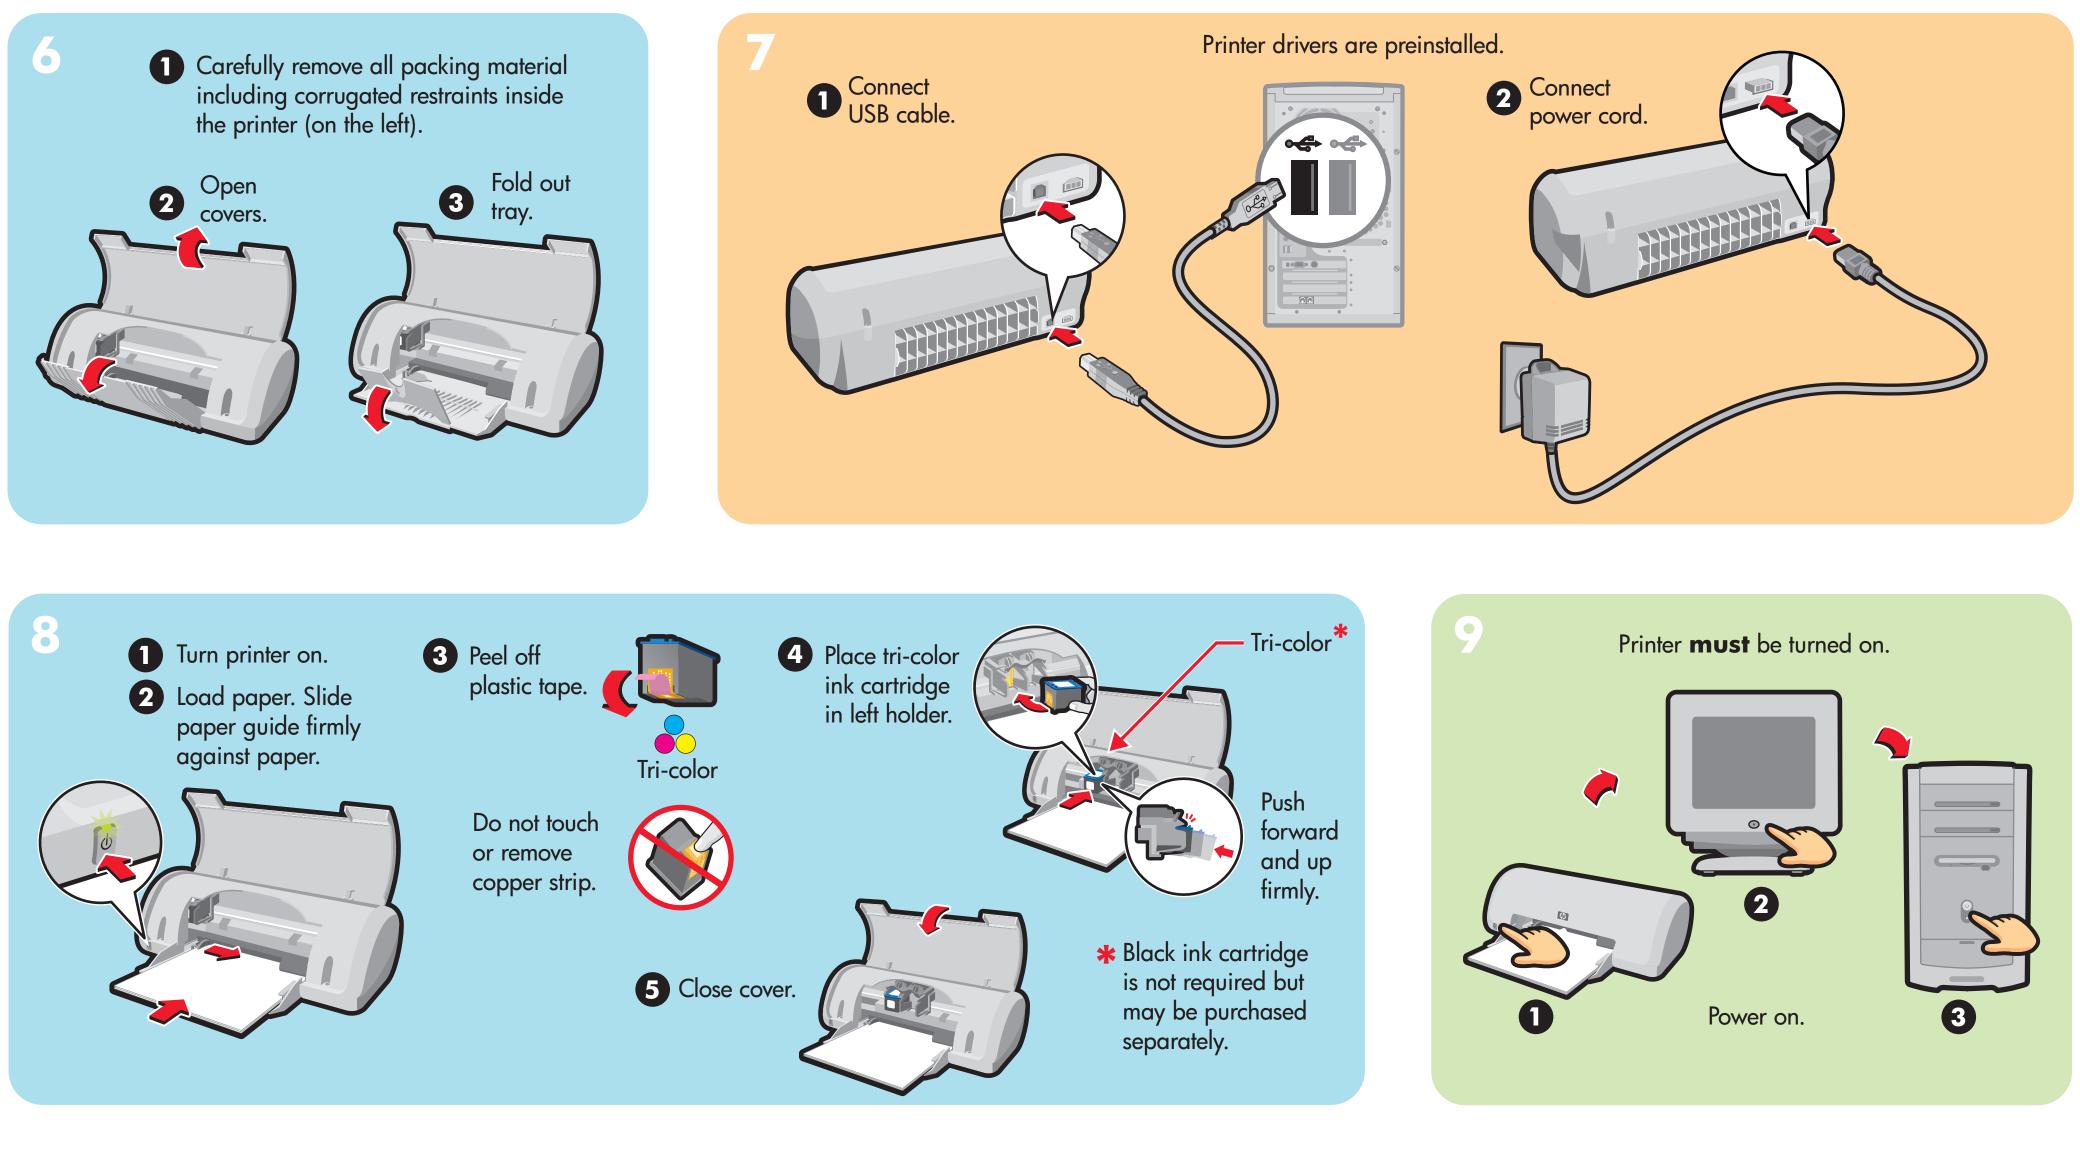

**Don't forget to register!** Your purchase is backed by the Hewlett-Packard award winning service and support. We can offer better support when you register your HP Pavilion home PC system. Follow the instructions on the screen when you turn on your HP Pavilion for the first time.

## Have questions or need help? Check out our Web site www.hp.com/go/mysupport

available 24 hours a day, 7 days a week for driver updates, new technology, and to learn more about your home PC system. Discover creative projects and productivity tips.

If you have tried the Web and need further assistance, please give us a call (208) 323-2551 (U.S.) or (905) 206-4663 (Canada) and we'll be happy to help you.