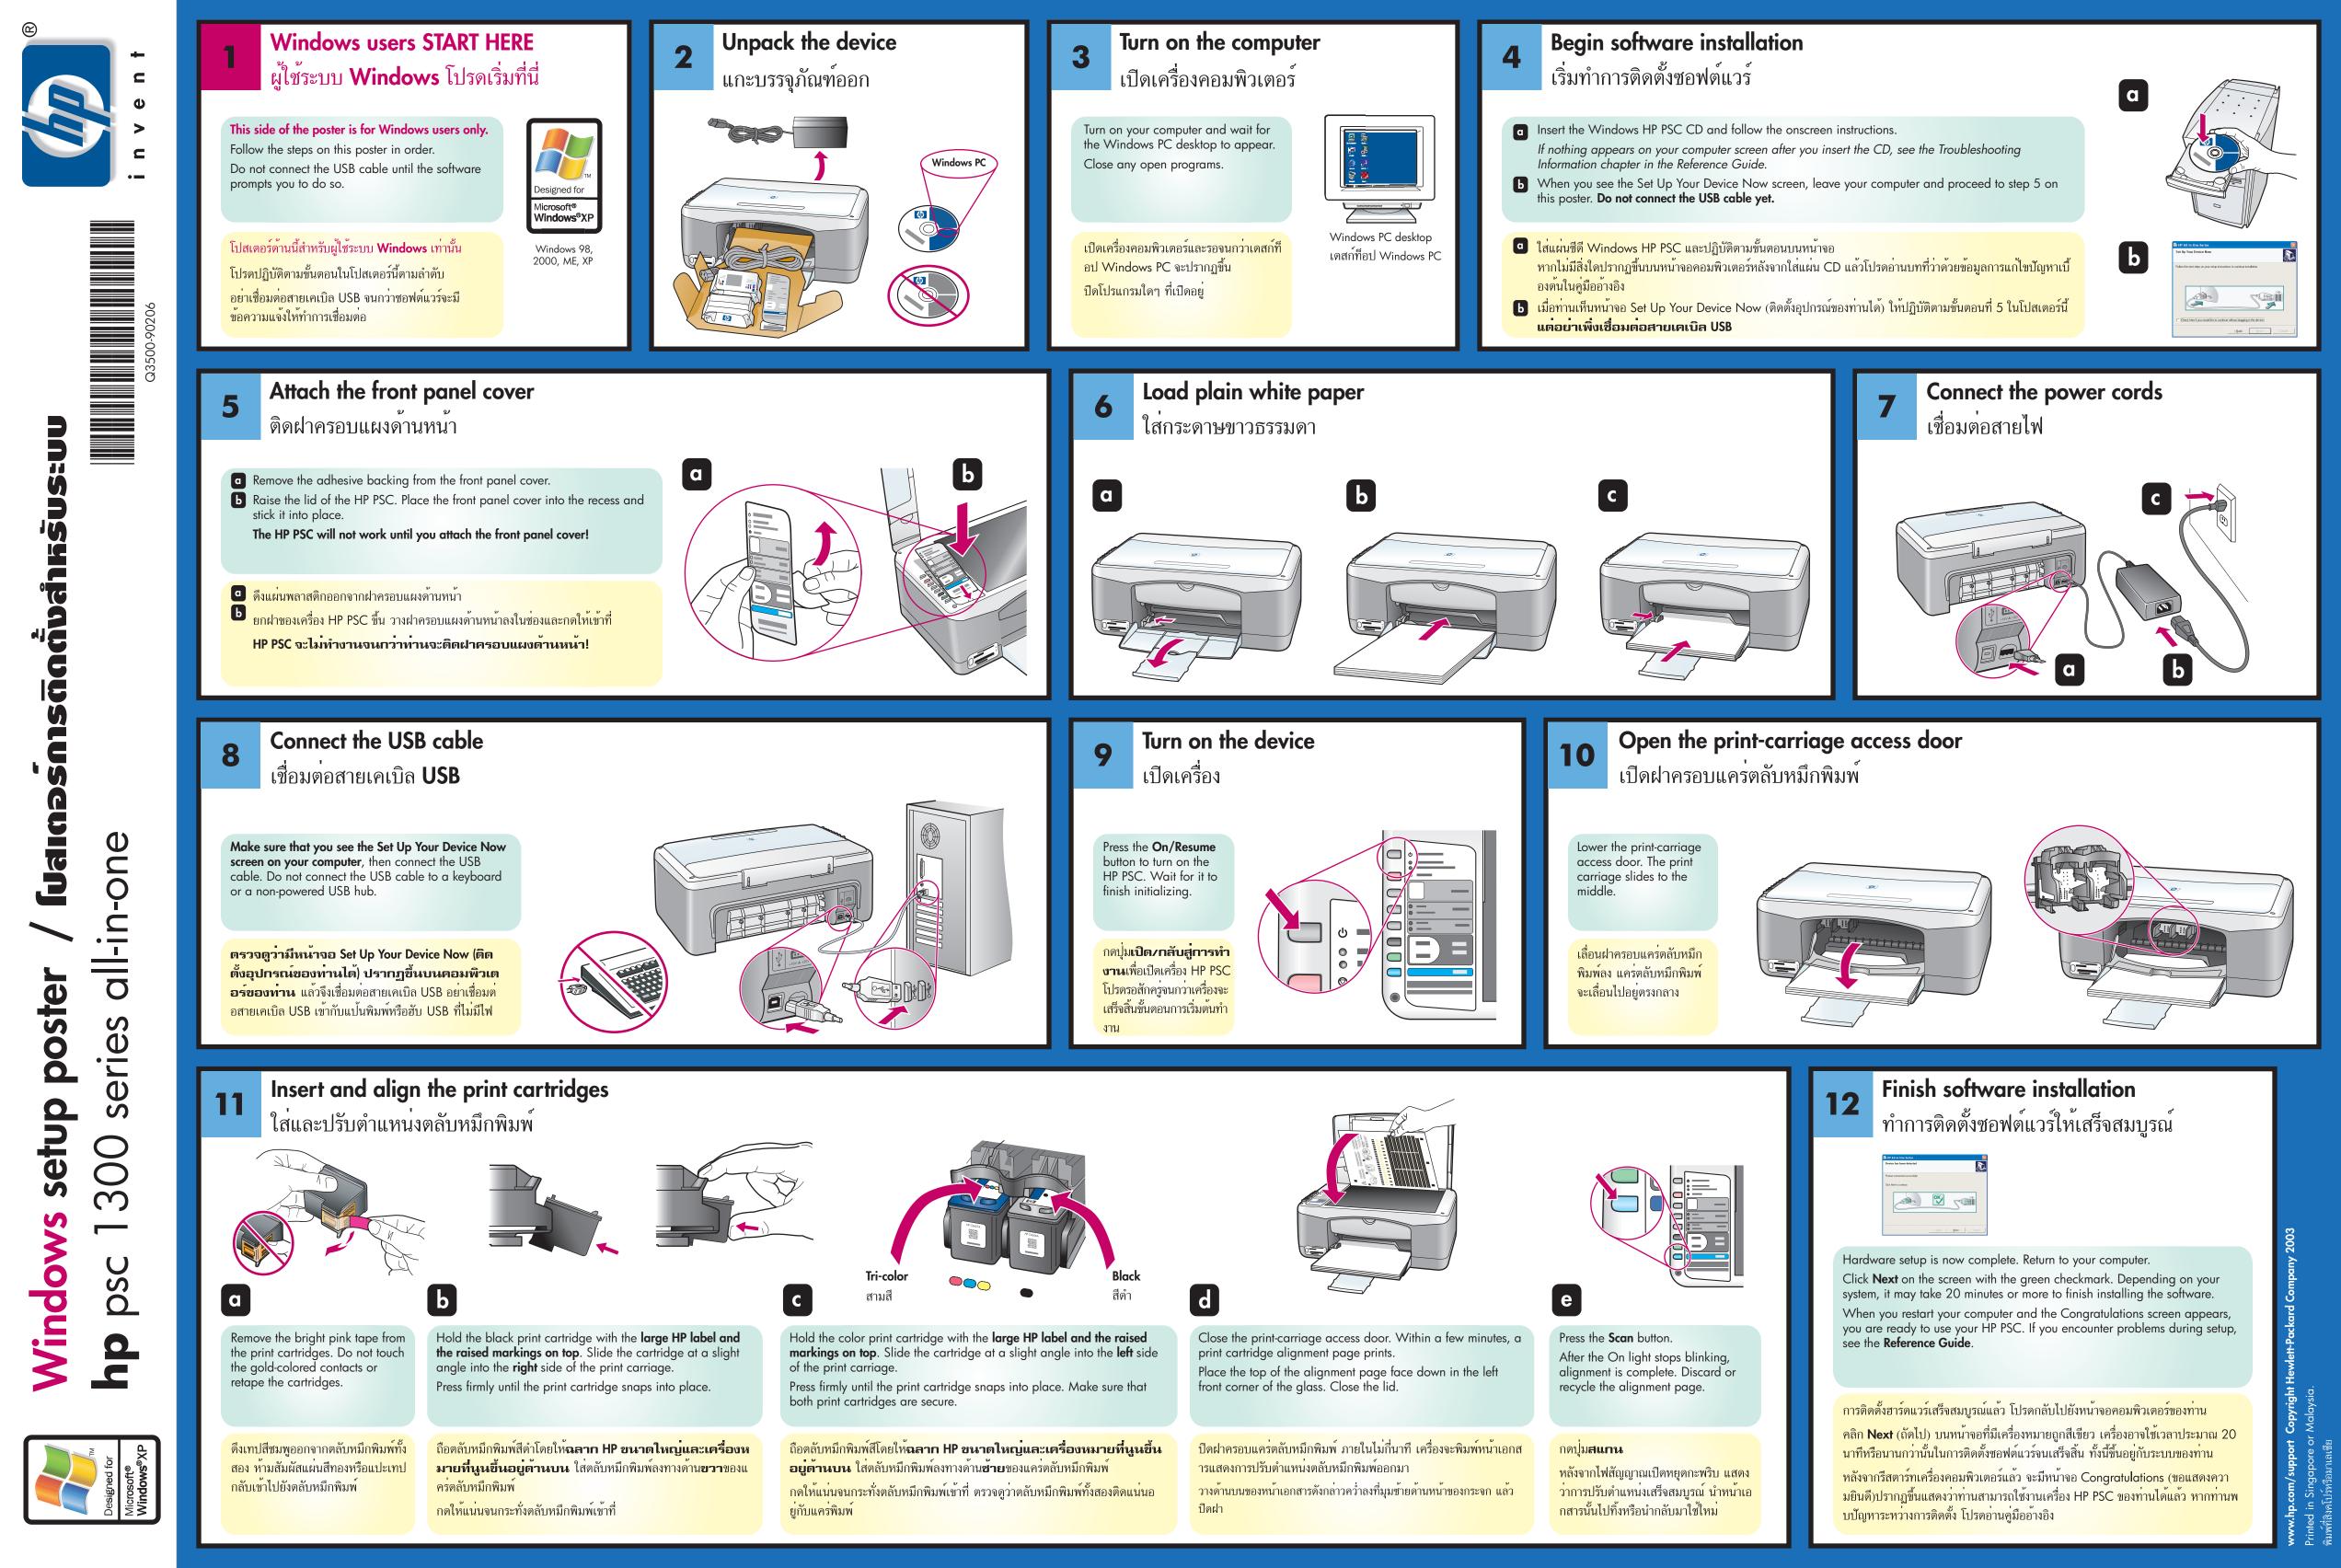

®

poster

0

setul

Macintosh

| 00                      | HP All-Ir                                                                      | n-One  | Setup A              | ssist                |                       |                  |
|-------------------------|--------------------------------------------------------------------------------|--------|----------------------|----------------------|-----------------------|------------------|
| Introductior            | ı                                                                              |        |                      |                      | l                     | $(\mathfrak{P})$ |
|                         | All-In-One Se<br>In-One devic                                                  |        | ssistant             | to conf              | igure                 |                  |
| information information | In-One Setup<br>a about your<br>a. This inform<br>o setup the s<br>d software. | system | n and c<br>will be i | ollect ye<br>used by | our perse<br>the Setu | onal<br>up       |
| Page 1                  |                                                                                |        | Back                 |                      | Next                  |                  |