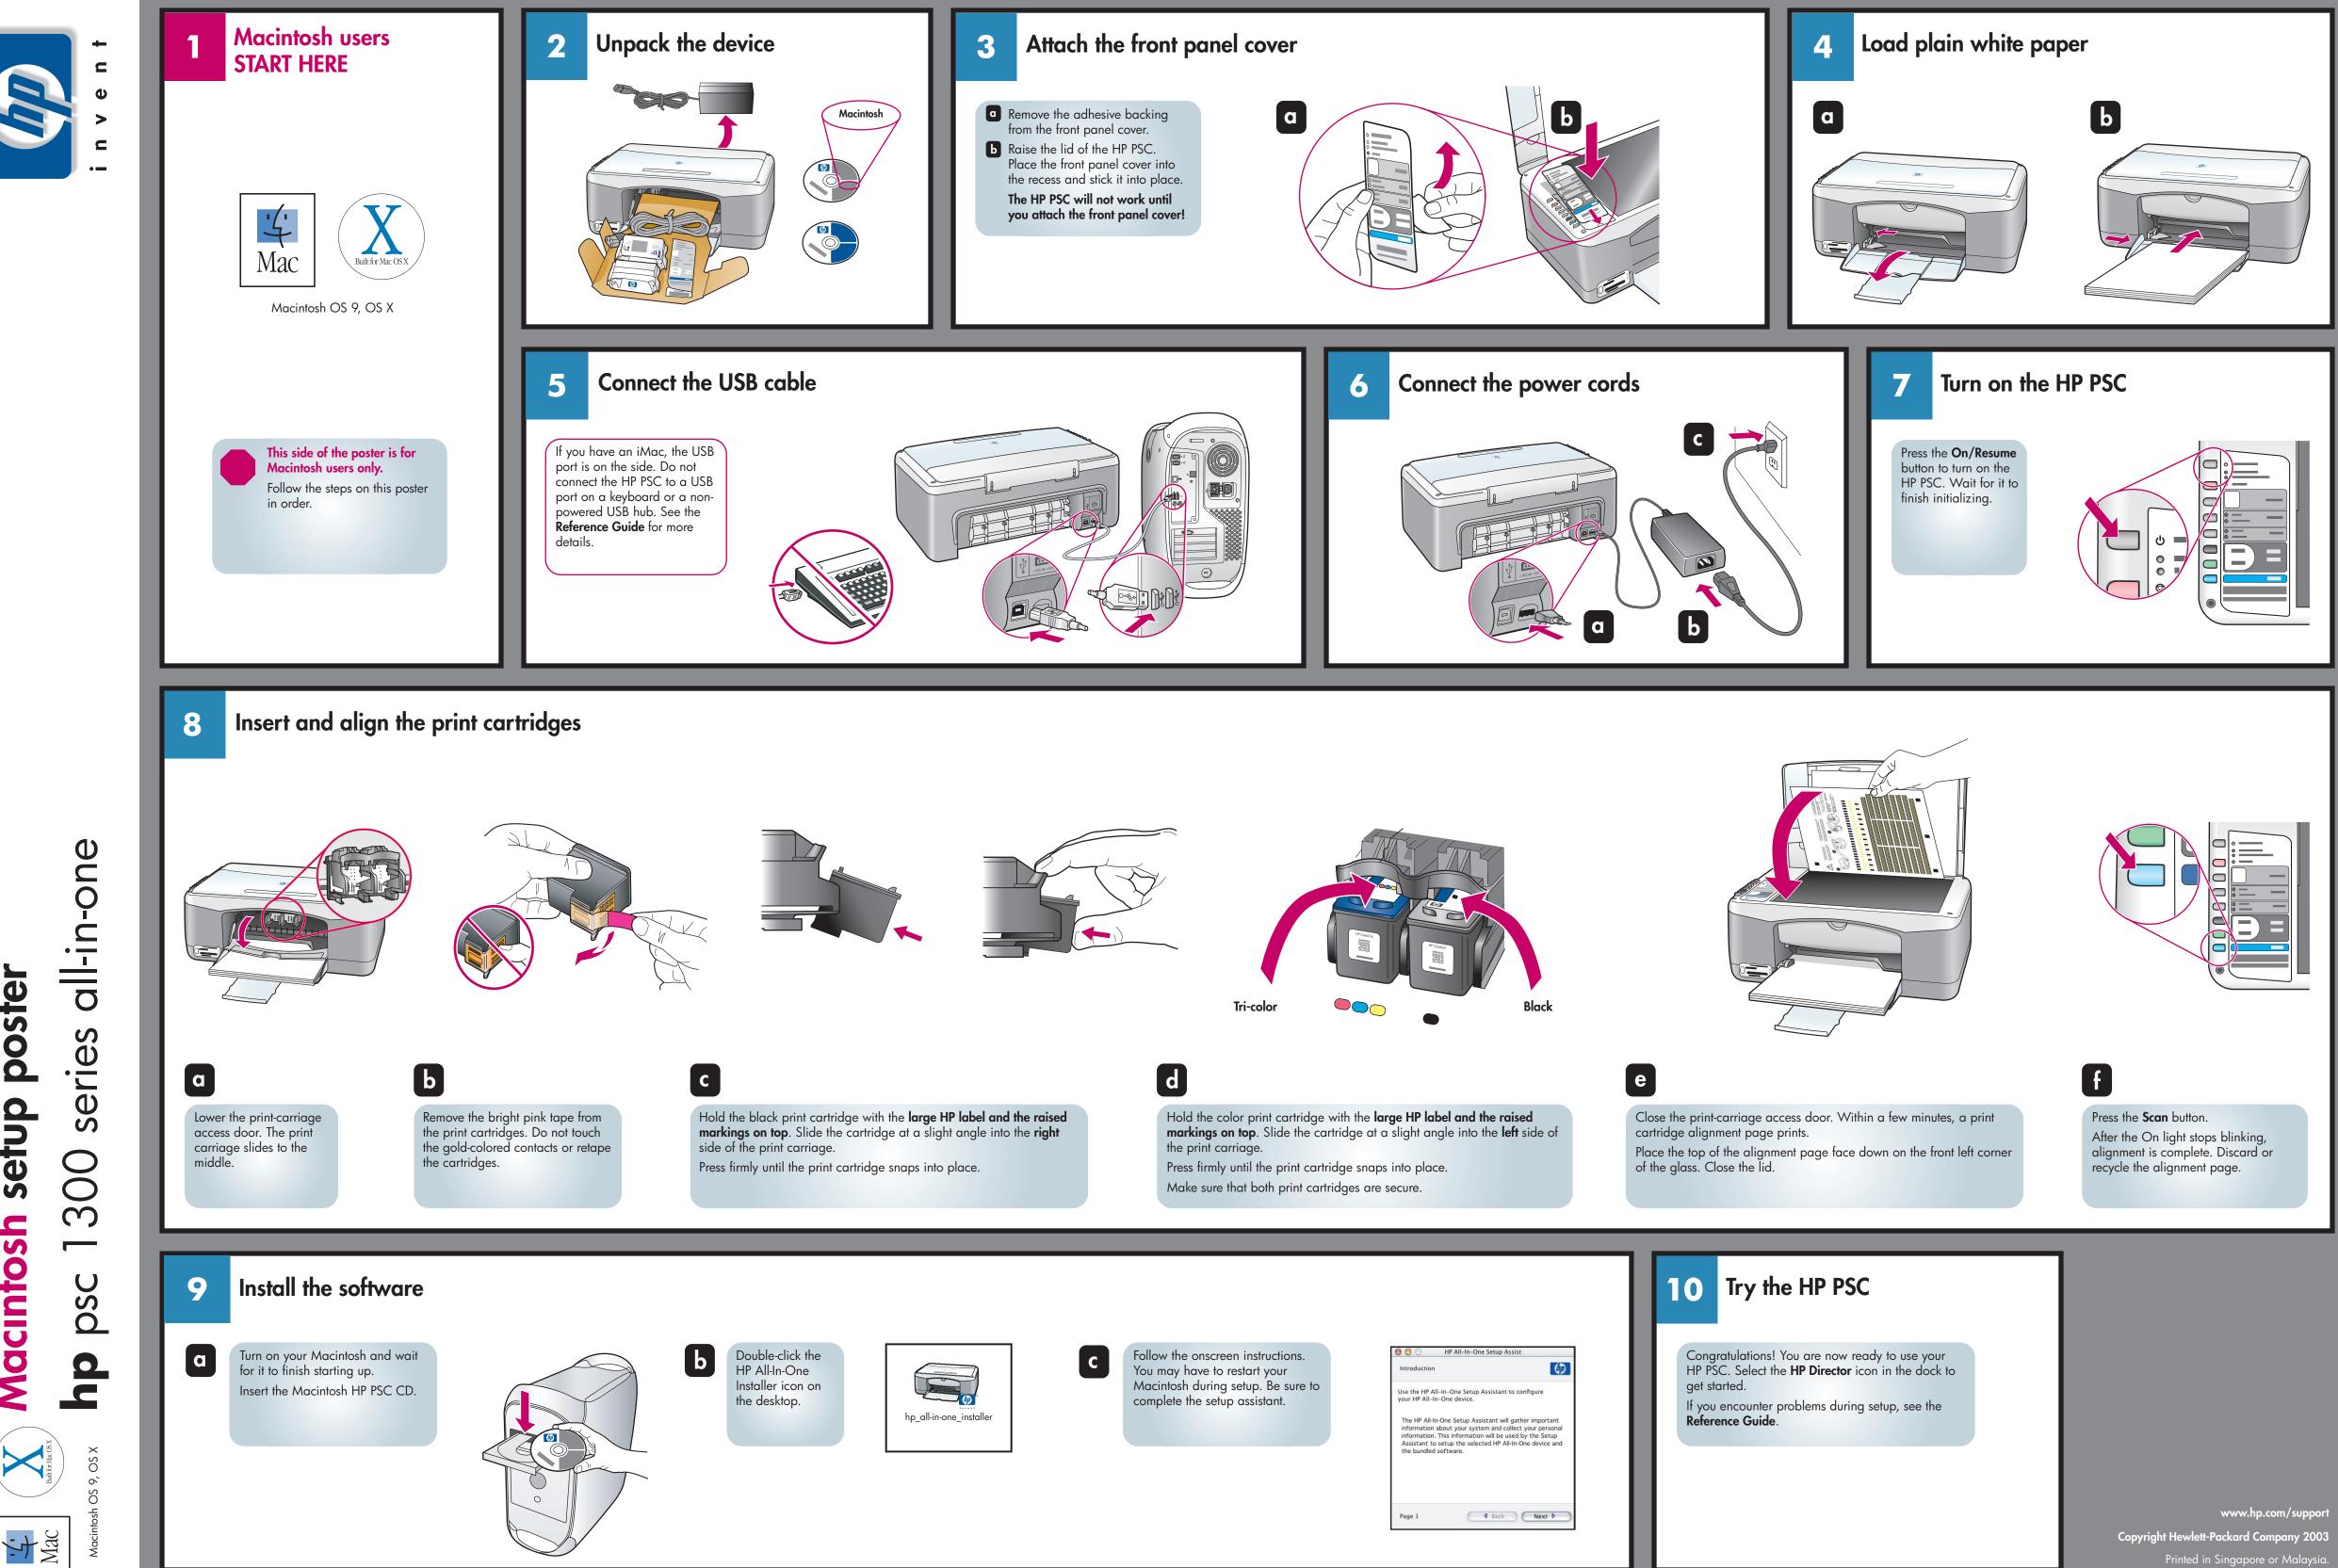

®

poster

0

setul

Macintosh

| 00                      | HP All-Ir                                                                      | n-One  | Setup A              | ssist                |                       |                  |
|-------------------------|--------------------------------------------------------------------------------|--------|----------------------|----------------------|-----------------------|------------------|
| Introductior            | ı                                                                              |        |                      |                      | l                     | $(\mathfrak{P})$ |
|                         | All-In-One Se<br>In-One devic                                                  |        | ssistant             | to conf              | igure                 |                  |
| information information | In-One Setup<br>a about your<br>a. This inform<br>o setup the s<br>d software. | system | n and c<br>will be i | ollect ye<br>used by | our perse<br>the Setu | onal<br>up       |
| Page 1                  |                                                                                |        | Back                 |                      | Next                  |                  |