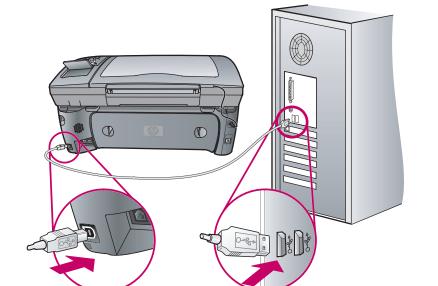

8 توصيل كبل USB

تأكد من أنك ترى الشاشة التي في الخطوة ٣ قبل توصيل كبل USB الخاص بك. لا توصل كبل USB بلوحة مفاتيح.