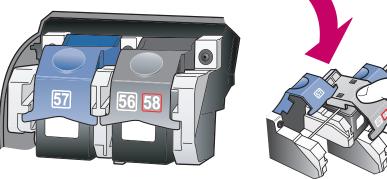

## الطباعة إدخال ومحاذاة خراطيش الطباعة

أ تأكد أن التيار الكهربائي متصل

بالجهاز. ارفع باب خرطوشة الطباعة

لأعلى حتى يثبت في مكانه. انتظر حتى

تتحرك خرطوشة الطباعة جهة اليمين.

ارفع المزلاج الأزرق والرمادي.

ب اخلع الشريط الوردي الفاتح من

شريط خرطوشتي الطباعة.

خرطوشتي الطباعة. لا تلمس نقاط

الاتصال الذهبية اللون أو تعيد تثبيت

- تأكد من أن المزلاجين مقفلان في و اضغط OK (موافق) على اللوحة
- - مكانهما. أغلق الباب.

الأمامية لبدء المحاذاة. بعد أن يتم

طباعة صفحة تكون عملية المحاذاة

قد اكتملت. تخلص من هذه

الصفحة أو أعد استخدامها.

اضغط لأسفل على المزلاج الرمادي حتى يقفل في مكانه. أدخل الخرطوشة الملونة امسك خرطوشة الطباعة السوداء مع جعل بطاقة HP لأعلى. قم بإمالة خرطوشة الطباعة في الجانب ي حدد الحرطوشة الفي في الجانب الأيسر ثم قم بقفلها في مكانها. الأيمن (المزلاج الرمادي) من خرطوشة الطباعة.

## Align print cartridges

Press **OK** on the front panel to begin alignment. After a page prints, alignment is complete. Discard or recycle this

and gray latches.

Lift the print carriage door up until it catches. Lift the blue

- Remove the bright pink tape from both print cartridges. Do not touch the gold-colored contacts or retape the cartridges.
- until it locks into place. Insert the color cartridge on the left side, and lock into place.
- e Make sure both latches are