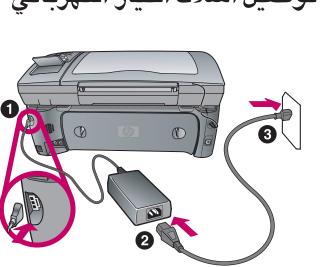

استخدام النشرة الصحيحة والقرص المضغوط



هذا الجانب من هذه النشرة يتناول إعداد التوصيل المباشر في Windows. انظر الجانب الخلفي بالنسبة لأنظمة Macintosh. النشرة الأخرى تتناول إعداد الشبكة. تأكد من

أ قم بتشغيل جهاز الكمبيوتر وانتظر حتى يظهر سطح مكتب Windows

2 تشعيل جهاز الكمبيوتر

🔁 أغلق أي برامج مفتوحة.

أدخل القرص المضغوط HP PSC Windows. ت اتبع الإرشادات التي على الشاشة.

بدء تثبيت البرنامج

إذا لم يظهر البرنامج على شاشة الكمبيوتر بعد إدخال القرص المضغوط انظر الفصل الخاص بمعلومات حل المشكلات في الدليل المرجعي.

کا لا توصل کبل **USB** حتى الآن. عندما ترى مربع Setup your Device Now (إعداد جهازك الآن) استمر إلى الخطوة ٤





- أ انزع أي مواد تغليف.
- ᅻ ضع غطاء اللوحة الأمامية على الأزرار. اضغط بقوة على الجانبين لتثبيت الغطاء في مكانه. تأكد من أن جميع الأزرار ظاهرة.
  - ارفع الشاشة.









### توصيل سلك الهاتف

- أ يجب توصيل سلك الهاتف المقدم مع الجهاز بمقبس الهاتف الموجود على اليسار (1-LINE). (لا تستخدم سلك هاتف من منتج آخر.)
- ب لتوصيل آلة الرد على المكالمات أو لاستخدام سلك الهاتف الخاص بك انظر الفصل الخاص بإعداد الفاكس في الدليل المرجعي.



8 توصيل كبل USB

تأكد من أنك ترى الشاشة التي في الخطوة ٣ قبل توصيل كبل USB الخاص بك. لا توصل كبل USB بلوحة مفاتيح.



## 9 توصيل جهاز HP

- أً قم بتشغيل التيار الكهربائي.

11 إنهاء تثبيت البرنامج



## الطباعة إدخال ومحاذاة خراطيش الطباعة



أ تأكد أن التيار الكهربائي متصل

بالجهاز. ارفع باب خرطوشة الطباعة

لأعلى حتى يثبت في مكانه. انتظر حتى

تتحرك خرطوشة الطباعة جهة اليمين.

ارفع المزلاج الأزرق والرمادي.



ب اخلع الشريط الوردي الفاتح من

شريط خرطوشتي الطباعة.

خرطوشتي الطباعة. لا تلمس نقاط

الاتصال الذهبية اللون أو تعيد تثبيت