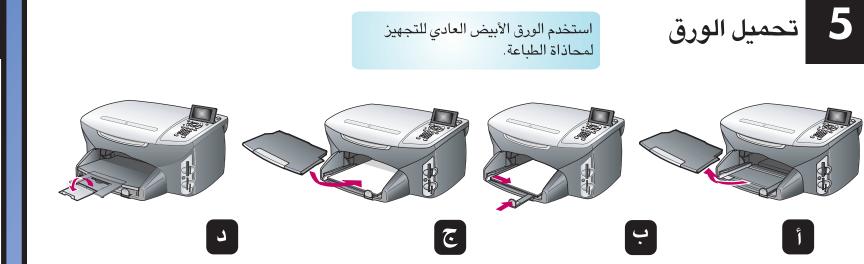

نا

استخدام النشرة الصحيحة والقرص المضغوط



هذا الجانب من هذه النشرة يتناول إعداد التوصيل المباشر في Windows. انظر الجانب الخلفي بالنسبة لأنظمة Macintosh. النشرة الأخرى تتناول إعداد الشبكة. تأكد من

أ قم بتشغيل جهاز الكمبيوتر وانتظر حتى يظهر سطح مكتب Windows

2 تشعيل جهاز الكمبيوتر

🔁 أغلق أي برامج مفتوحة.

أدخل القرص المضغوط HP PSC Windows. ت اتبع الإرشادات التي على الشاشة.

بدء تثبيت البرنامج

إذا لم يظهر البرنامج على شاشة الكمبيوتر بعد إدخال القرص المضغوط انظر الفصل الخاص بمعلومات حل المشكلات في الدليل المرجعي.

کا لا توصل کبل **USB** حتى الآن. عندما ترى مربع Setup your Device Now (إعداد جهازك الآن) استمر إلى الخطوة ٤





- أ انزع أي مواد تغليف.
- ᅻ ضع غطاء اللوحة الأمامية على الأزرار. اضغط بقوة على الجانبين لتثبيت الغطاء في مكانه. تأكد من أن جميع الأزرار ظاهرة.
  - ارفع الشاشة.









### توصيل سلك الهاتف

- أ يجب توصيل سلك الهاتف المقدم مع الجهاز بمقبس الهاتف الموجود على اليسار (1-LINE). (لا تستخدم سلك هاتف من منتج آخر.)
- ب لتوصيل آلة الرد على المكالمات أو لاستخدام سلك الهاتف الخاص بك انظر الفصل الخاص بإعداد الفاكس في الدليل المرجعي.



8 توصيل كبل USB

تأكد من أنك ترى الشاشة التي في الخطوة ٣ قبل توصيل كبل USB الخاص بك. لا توصل كبل USB بلوحة مفاتيح.



## 9 توصيل جهاز HP

- أً قم بتشغيل التيار الكهربائي.

11 إنهاء تثبيت البرنامج



## الطباعة إدخال ومحاذاة خراطيش الطباعة



أ تأكد أن التيار الكهربائي متصل

بالجهاز. ارفع باب خرطوشة الطباعة

لأعلى حتى يثبت في مكانه. انتظر حتى

تتحرك خرطوشة الطباعة جهة اليمين.

ارفع المزلاج الأزرق والرمادي.



ب اخلع الشريط الوردي الفاتح من

شريط خرطوشتي الطباعة.

خرطوشتي الطباعة. لا تلمس نقاط

الاتصال الذهبية اللون أو تعيد تثبيت