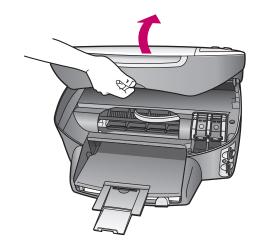

## الطباعة إدخال ومحاذاة خراطيش الطباعة

أ تأكد أن التيار الكهربائي متصل

بالجهاز. ارفع باب خرطوشة الطباعة

لأعلى حتى يثبت في مكانه. انتظر حتى

تتحرك خرطوشة الطباعة جهة اليمين.

ارفع المزلاج الأزرق والرمادي.

ب اخلع الشريط الوردي الفاتح من