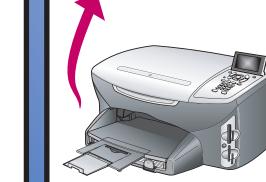

کا لا توصل کبل **USB** حتى الآن. عندما ترى مربع Setup your Device Now (إعداد جهازك الآن) استمر إلى الخطوة ٤

- أ انزع أي مواد تغليف.
- ᅻ ضع غطاء اللوحة الأمامية على الأزرار. اضغط بقوة على الجانبين لتثبيت الغطاء في مكانه. تأكد من أن جميع الأزرار ظاهرة.
  - ارفع الشاشة.

Attach front panel cover

- a Remove any packaging material. **b** Place the front panel cover over
- the buttons. Firmly press on the sides to snap the cover in place. Make sure all the buttons are visible.
- **c** Lift the display.