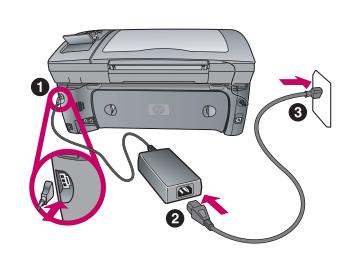

8 توصيل كبل USB

تأكد من أنك ترى الشاشة التي في الخطوة ٣ قبل توصيل كبل USB الخاص بك. لا توصل كبل USB بلوحة مفاتيح.

## 9 توصيل جهاز HP

- أً قم بتشغيل التيار الكهربائي.

11 إنهاء تثبيت البرنامج

# **Connect USB cable** Do not connect the USB cable to a keyboard.

Turn HP device on and configure Turn power on. Select your language, and then press **OK**. Select your country/region, and then press **OK**.