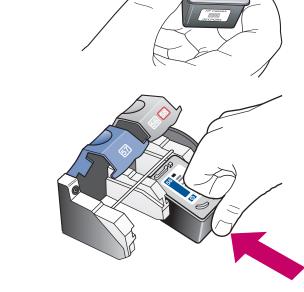

## الطباعة إدخال ومحاذاة خراطيش الطباعة

أ تأكد أن التيار الكهربائي متصل

بالجهاز. ارفع باب خرطوشة الطباعة

لأعلى حتى يثبت في مكانه. انتظر حتى

تتحرك خرطوشة الطباعة جهة اليمين.

ارفع المزلاج الأزرق والرمادي.

ب اخلع الشريط الوردي الفاتح من

شريط خرطوشتي الطباعة.

خرطوشتي الطباعة. لا تلمس نقاط

الاتصال الذهبية اللون أو تعيد تثبيت

- تأكد من أن المزلاجين مقفلان في و اضغط OK (موافق) على اللوحة
- - مكانهما. أغلق الباب.

الأمامية لبدء المحاذاة. بعد أن يتم

طباعة صفحة تكون عملية المحاذاة

قد اكتملت. تخلص من هذه

الصفحة أو أعد استخدامها.

اضغط لأسفل على المزلاج الرمادي حتى يقفل في مكانه. أدخل الخرطوشة الملونة امسك خرطوشة الطباعة السوداء مع جعل بطاقة HP لأعلى. قم بإمالة خرطوشة الطباعة في الجانب ي حدد الحرطوشة الفي في الجانب الأيسر ثم قم بقفلها في مكانها. الأيمن (المزلاج الرمادي) من خرطوشة الطباعة.

- Remove the bright pink tape from both print cartridges. Do not touch the gold-colored contacts or retape the cartridges.
- until it locks into place. Insert the color cartridge on the left side, and lock into place.
- e Make sure both latches are