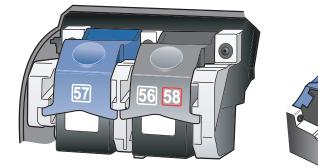

## الطباعة إدخال ومحاذاة خراطيش الطباعة

أ تأكد أن التيار الكهربائي متصل

بالجهاز. ارفع باب خرطوشة الطباعة

لأعلى حتى يثبت في مكانه. انتظر حتى

تتحرك خرطوشة الطباعة جهة اليمين.

ارفع المزلاج الأزرق والرمادي.

ب اخلع الشريط الوردي الفاتح من

شريط خرطوشتي الطباعة.

خرطوشتي الطباعة. لا تلمس نقاط

الاتصال الذهبية اللون أو تعيد تثبيت

- تأكد من أن المزلاجين مقفلان في و اضغط OK (موافق) على اللوحة
- - مكانهما. أغلق الباب.

الأمامية لبدء المحاذاة. بعد أن يتم

طباعة صفحة تكون عملية المحاذاة

قد اكتملت. تخلص من هذه

الصفحة أو أعد استخدامها.

اضغط لأسفل على المزلاج الرمادي حتى يقفل في مكانه. أدخل الخرطوشة الملونة امسك خرطوشة الطباعة السوداء مع جعل بطاقة HP لأعلى. قم بإمالة خرطوشة الطباعة في الجانب ي حدد الحرطوشة الفي في الجانب الأيسر ثم قم بقفلها في مكانها. الأيمن (المزلاج الرمادي) من خرطوشة الطباعة.

## Align print cartridges

Press **OK** on the front panel to begin alignment. After a page prints, alignment is complete. Discard or recycle this

and gray latches.

Lift the print carriage door up until it catches. Lift the blue

- Remove the bright pink tape from both print cartridges. Do not touch the gold-colored contacts or retape the cartridges.
- until it locks into place. Insert the color cartridge on the left side, and lock into place.
- e Make sure both latches are