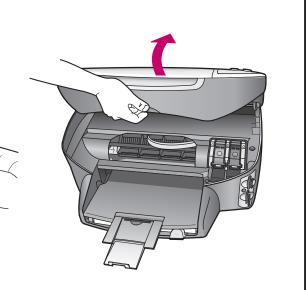

کا لا توصل کبل **USB** حتى الآن. عندما ترى مربع Setup your Device Now (إعداد جهازك الآن) استمر إلى الخطوة ٤

- أ انزع أي مواد تغليف.
- ᅻ ضع غطاء اللوحة الأمامية على الأزرار. اضغط بقوة على الجانبين لتثبيت الغطاء في مكانه. تأكد من أن جميع الأزرار ظاهرة.
  - ارفع الشاشة.

Attach front panel cover

- a Remove any packaging material. **b** Place the front panel cover over
- the buttons. Firmly press on the sides to snap the cover in place. Make sure all the buttons are visible.
- **c** Lift the display.