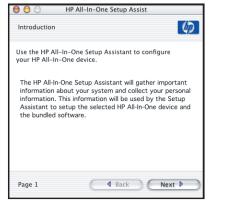

### Install software

Turn on your Macintosh and wait for it to finish starting up. Insert the HP PSC Macintosh

**b** Double-click the **HP All-In-One Installer** icon on your desktop.

Follow the onscreen instruction. Make sure you complete the Setup Assistant.