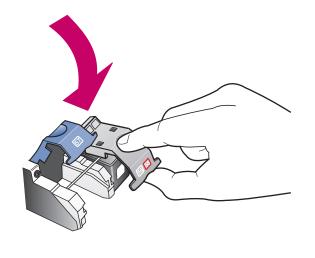

d Press down on the gray latch

locked into position. Close the door.

- Remove the bright pink tape from both print cartridges. Do not touch the gold-colored contacts or retape the cartridges.
- until it locks into place. Insert the color cartridge on the left side, and lock into place.
- e Make sure both latches are