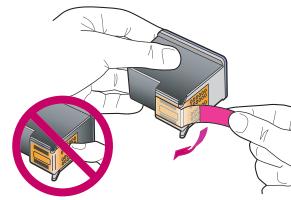

شريط خرطوشتي الطباعة.

خرطوشتي الطباعة. لا تلمس نقاط

الاتصال الذهبية اللون أو تعيد تثبيت

- تأكد من أن المزلاجين مقفلان في و اضغط OK (موافق) على اللوحة
- - مكانهما. أغلق الباب.

الأمامية لبدء المحاذاة. بعد أن يتم

- Remove the bright pink tape from both print cartridges. Do not touch the gold-colored contacts or retape the cartridges.
- until it locks into place. Insert the color cartridge on the left side, and lock into place.
- e Make sure both latches are