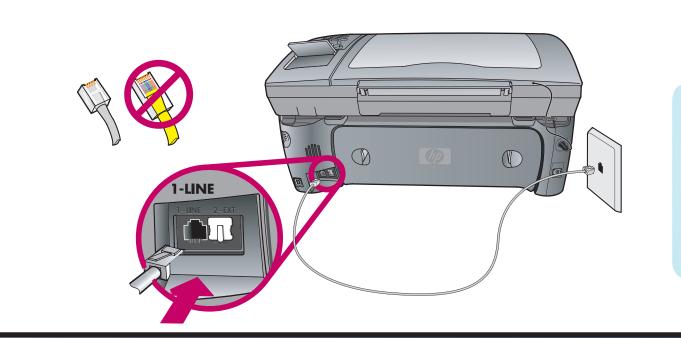

### توصيل سلك الهاتف

- أ يجب توصيل سلك الهاتف المقدم مع الجهاز بمقبس الهاتف الموجود على اليسار (1-LINE). (لا تستخدم سلك هاتف من منتج آخر.)
- ب لتوصيل آلة الرد على المكالمات أو لاستخدام سلك الهاتف الخاص بك انظر الفصل الخاص بإعداد الفاكس في الدليل المرجعي.