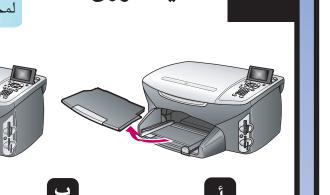

هنا

استخدام النشرة الصحيحة والقرص المضغوط



هذا الجانب من هذه النشرة يتناول إعداد التوصيل المباشر في Windows. انظر الجانب الخلفي بالنسبة لأنظمة Macintosh. النشرة الأخرى تتناول إعداد الشبكة. تأكد من

أ قم بتشغيل جهاز الكمبيوتر وانتظر حتى يظهر سطح مكتب Windows

2 تشعيل جهاز الكمبيوتر

🔁 أغلق أي برامج مفتوحة.

أدخل القرص المضغوط HP PSC Windows. ت اتبع الإرشادات التي على الشاشة.

بدء تثبيت البرنامج

إذا لم يظهر البرنامج على شاشة الكمبيوتر بعد إدخال القرص المضغوط انظر الفصل الخاص بمعلومات حل المشكلات في الدليل المرجعي.

کا لا توصل کبل **USB** حتى الآن. عندما ترى مربع Setup your Device Now (إعداد جهازك الآن) استمر إلى الخطوة ٤





- أ انزع أي مواد تغليف.
- ᅻ ضع غطاء اللوحة الأمامية على الأزرار. اضغط بقوة على الجانبين لتثبيت الغطاء في مكانه. تأكد من أن جميع الأزرار ظاهرة.
  - ارفع الشاشة.









### توصيل سلك الهاتف

- أ يجب توصيل سلك الهاتف المقدم مع الجهاز بمقبس الهاتف الموجود على اليسار (1-LINE). (لا تستخدم سلك هاتف من منتج آخر.)
- ب لتوصيل آلة الرد على المكالمات أو لاستخدام سلك الهاتف الخاص بك انظر الفصل الخاص بإعداد الفاكس في الدليل المرجعي.



8 توصيل كبل USB

تأكد من أنك ترى الشاشة التي في الخطوة ٣ قبل توصيل كبل USB الخاص بك. لا توصل كبل USB بلوحة مفاتيح.



## 9 توصيل جهاز HP

- أً قم بتشغيل التيار الكهربائي.

11 إنهاء تثبيت البرنامج



## الطباعة إدخال ومحاذاة خراطيش الطباعة



أ تأكد أن التيار الكهربائي متصل

بالجهاز. ارفع باب خرطوشة الطباعة

لأعلى حتى يثبت في مكانه. انتظر حتى

تتحرك خرطوشة الطباعة جهة اليمين.

ارفع المزلاج الأزرق والرمادي.



ب اخلع الشريط الوردي الفاتح من

شريط خرطوشتي الطباعة.

خرطوشتي الطباعة. لا تلمس نقاط

الاتصال الذهبية اللون أو تعيد تثبيت