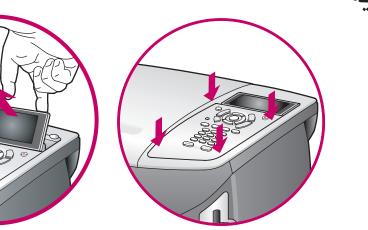

کا لا توصل کبل **USB** حتى الآن. عندما ترى مربع Setup your Device Now (إعداد جهازك الآن) استمر إلى الخطوة ٤

- أ انزع أي مواد تغليف.
- ᅻ ضع غطاء اللوحة الأمامية على الأزرار. اضغط بقوة على الجانبين لتثبيت الغطاء في مكانه. تأكد من أن جميع الأزرار ظاهرة.
  - ارفع الشاشة.

8 توصيل كبل USB

تأكد من أنك ترى الشاشة التي في الخطوة ٣ قبل توصيل كبل USB الخاص بك. لا توصل كبل USB بلوحة مفاتيح.