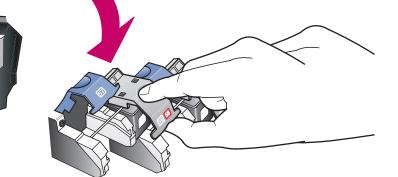

## الطباعة إدخال ومحاذاة خراطيش الطباعة

أ تأكد أن التيار الكهربائي متصل

بالجهاز. ارفع باب خرطوشة الطباعة

لأعلى حتى يثبت في مكانه. انتظر حتى

تتحرك خرطوشة الطباعة جهة اليمين.

ارفع المزلاج الأزرق والرمادي.

ب اخلع الشريط الوردي الفاتح من

شريط خرطوشتي الطباعة.

خرطوشتي الطباعة. لا تلمس نقاط

الاتصال الذهبية اللون أو تعيد تثبيت

- تأكد من أن المزلاجين مقفلان في و اضغط OK (موافق) على اللوحة
- - مكانهما. أغلق الباب.

الأمامية لبدء المحاذاة. بعد أن يتم

طباعة صفحة تكون عملية المحاذاة

قد اكتملت. تخلص من هذه

الصفحة أو أعد استخدامها.

اضغط لأسفل على المزلاج الرمادي حتى يقفل في مكانه. أدخل الخرطوشة الملونة امسك خرطوشة الطباعة السوداء مع جعل بطاقة HP لأعلى. قم بإمالة خرطوشة الطباعة في الجانب ي حدد الحرطوشة الفي في الجانب الأيسر ثم قم بقفلها في مكانها. الأيمن (المزلاج الرمادي) من خرطوشة الطباعة.