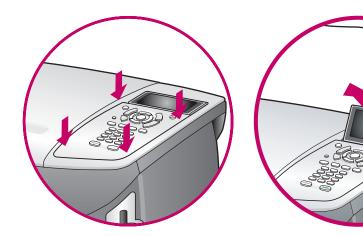

## 9 توصيل جهاز HP

- أً قم بتشغيل التيار الكهربائي.

11 إنهاء تثبيت البرنامج

# **Connect USB cable** Do not connect the USB cable to a keyboard.

Turn HP device on and configure Turn power on. Select your language, and then press **OK**. Select your country/region, and then press **OK**.