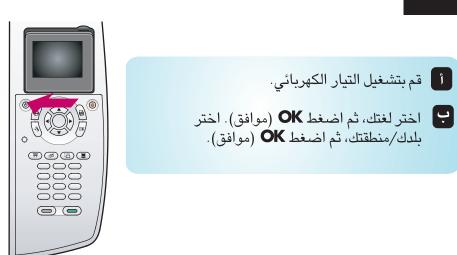

غوط انظر الفصل الخاص بمعلومات حل المشكلات في الدليل المرجعي.

کا لا توصل کبل **USB** حتى الآن. عندما ترى مربع Setup your Device Now (إعداد جهازك الآن) استمر إلى الخطوة ٤





- أ انزع أي مواد تغليف.
- ᅻ ضع غطاء اللوحة الأمامية على الأزرار. اضغط بقوة على الجانبين لتثبيت الغطاء في مكانه. تأكد من أن جميع الأزرار ظاهرة.
  - ارفع الشاشة.









### توصيل سلك الهاتف

- أ يجب توصيل سلك الهاتف المقدم مع الجهاز بمقبس الهاتف الموجود على اليسار (1-LINE). (لا تستخدم سلك هاتف من منتج آخر.)
- ب لتوصيل آلة الرد على المكالمات أو لاستخدام سلك الهاتف الخاص بك انظر الفصل الخاص بإعداد الفاكس في الدليل المرجعي.



8 توصيل كبل USB

تأكد من أنك ترى الشاشة التي في الخطوة ٣ قبل توصيل كبل USB الخاص بك. لا توصل كبل USB بلوحة مفاتيح.



## 9 توصيل جهاز HP

- أً قم بتشغيل التيار الكهربائي.

11 إنهاء تثبيت البرنامج



## الطباعة إدخال ومحاذاة خراطيش الطباعة



أ تأكد أن التيار الكهربائي متصل

بالجهاز. ارفع باب خرطوشة الطباعة

لأعلى حتى يثبت في مكانه. انتظر حتى

تتحرك خرطوشة الطباعة جهة اليمين.

ارفع المزلاج الأزرق والرمادي.



ب اخلع الشريط الوردي الفاتح من

شريط خرطوشتي الطباعة.

خرطوشتي الطباعة. لا تلمس نقاط

الاتصال الذهبية اللون أو تعيد تثبيت











- تأكد من أن المزلاجين مقفلان في و اضغط OK (موافق) على اللوحة
- - مكانهما. أغلق الباب.



الأمامية لبدء المحاذاة. بعد أن يتم

طباعة صفحة تكون عملية المحاذاة

قد اكتملت. تخلص من هذه

الصفحة أو أعد استخدامها.

اضغط لأسفل على المزلاج الرمادي حتى يقفل في مكانه. أدخل الخرطوشة الملونة امسك خرطوشة الطباعة السوداء مع جعل بطاقة HP لأعلى. قم بإمالة خرطوشة الطباعة في الجانب ي حدد الحرطوشة الفي في الجانب الأيسر ثم قم بقفلها في مكانها. الأيمن (المزلاج الرمادي)