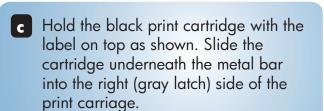

## الطباعة إدخال ومحاذاة خراطيش الطباعة

أ تأكد أن التيار الكهربائي متصل

بالجهاز. ارفع باب خرطوشة الطباعة

لأعلى حتى يثبت في مكانه. انتظر حتى

تتحرك خرطوشة الطباعة جهة اليمين.

ارفع المزلاج الأزرق والرمادي.

ب اخلع الشريط الوردي الفاتح من

شريط خرطوشتي الطباعة.

خرطوشتي الطباعة. لا تلمس نقاط

الاتصال الذهبية اللون أو تعيد تثبيت

- تأكد من أن المزلاجين مقفلان في و اضغط OK (موافق) على اللوحة
- - مكانهما. أغلق الباب.

الأمامية لبدء المحاذاة. بعد أن يتم

طباعة صفحة تكون عملية المحاذاة

قد اكتملت. تخلص من هذه

الصفحة أو أعد استخدامها.

اضغط لأسفل على المزلاج الرمادي حتى يقفل في مكانه. أدخل الخرطوشة الملونة امسك خرطوشة الطباعة السوداء مع جعل بطاقة HP لأعلى. قم بإمالة خرطوشة الطباعة في الجانب ي حدد الحرطوشة الفي في الجانب الأيسر ثم قم بقفلها في مكانها. الأيمن (المزلاج الرمادي) من خرطوشة الطباعة.