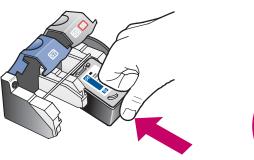

طباعة صفحة تكون عملية المحاذاة

قد اكتملت. تخلص من هذه

الصفحة أو أعد استخدامها.

اضغط لأسفل على المزلاج الرمادي حتى يقفل في مكانه. أدخل الخرطوشة الملونة امسك خرطوشة الطباعة السوداء مع جعل بطاقة HP لأعلى. قم بإمالة خرطوشة الطباعة في الجانب ي حدد الحرطوشة الفي في الجانب الأيسر ثم قم بقفلها في مكانها. الأيمن (المزلاج الرمادي) من خرطوشة الطباعة.

- Remove the bright pink tape from both print cartridges. Do not touch the gold-colored contacts or retape the cartridges.
- until it locks into place. Insert the color cartridge on the left side, and lock into place.
- e Make sure both latches are