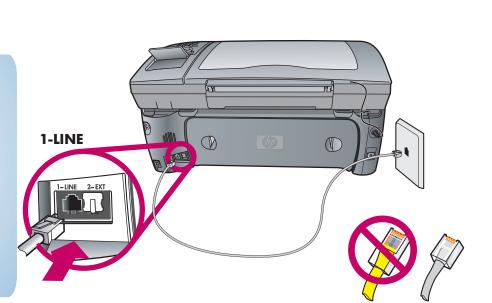

### توصيل سلك الهاتف

- أ يجب توصيل سلك الهاتف المقدم مع الجهاز بمقبس الهاتف الموجود على اليسار (1-LINE). (لا تستخدم سلك هاتف من منتج آخر.)
- ب لتوصيل آلة الرد على المكالمات أو لاستخدام سلك الهاتف الخاص بك انظر الفصل الخاص بإعداد الفاكس في الدليل المرجعي.

### Connect phone cord

- a You must connect the supplied phone cord to the phone jack on the left (1-LINE).
- **b** To connect an answering machine or use your own phone cord, see the Fax Setup chapter in the Reference Guide.