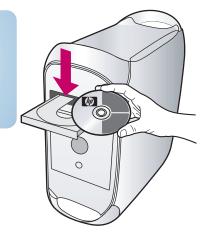

أ قم بتشغيل جهاز الكمبيوتر وانتظر حتى يظهر سطح مكتب Windows

2 تشعيل جهاز الكمبيوتر

🔁 أغلق أي برامج مفتوحة.

أدخل القرص المضغوط HP PSC Windows. ت اتبع الإرشادات التي على الشاشة.

بدء تثبيت البرنامج

إذا لم يظهر البرنامج على شاشة الكمبيوتر بعد إدخال القرص المضغوط انظر الفصل الخاص بمعلومات حل المشكلات في الدليل المرجعي.

### Install software

Turn on your Macintosh and wait for it to finish starting up. Insert the HP PSC Macintosh

**b** Double-click the **HP All-In-One Installer** icon on your desktop.

Follow the onscreen instruction. Make sure you complete the Setup Assistant.