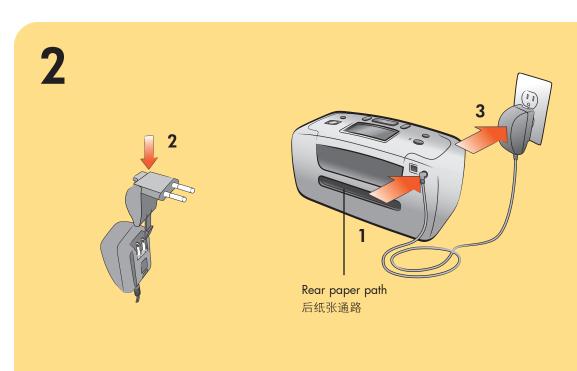

### plug in the power cord

Place the printer at least 10 inches (254 mm) away from any obstruction to allow space for the paper to move through the printer during printing.

- 1. Connect the power cord to the back of your printer.
- 2. Connect the adapter plug for your area to the power cord.

3. Plug the power cord into a working electrical outlet.

**Important:** Make sure the power cord does not block the rear paper path.

### 插入电源线

打印机至少与障碍物保持 10 英寸(254 毫米)的距离。这样, 在打印时,给纸张进出打印机留出足够的空间。

- 1. 将电源线连接到打印机的后面。
- 2. 将适合您所在地区的适配器插头连接到电源线上。
- 3. 将电源线插入带电的插座中。
- **重要:**确保电源线没有阻塞后纸张通路。