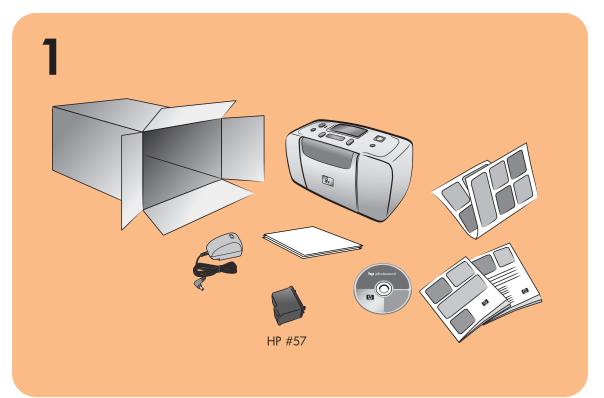

# hp photosmart 140 series setup guide



### plug in the power cord

Place the printer at least 10 inches (254 mm) away from any obstruction to allow space for the paper to move through the printer during printing.

- 1. Connect the power cord to the back of your printer.
- 2. Connect the adapter plug for your area to the power cord.

3. Plug the power cord into a working electrical outlet.

**Important:** Make sure the power cord does not block the rear paper path.



### load an index card

**Note:** The index card will be used to print a calibration page in step 6.

- 1. Open the paper tray door.
- 2. Place an index card from the sample pack on the paper tray and slide the card underneath the output guide.
- 3. Move the paper width guide to fit close to the left edge of the index car