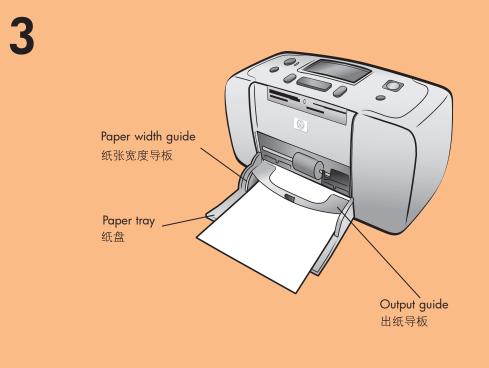

### load an index card

**Note:** The index card will be used to print a calibration page in step 6.

- 1. Open the paper tray door.
- 2. Place an index card from the sample pack on the paper tray and slide the card underneath the output guide.
- 3. Move the paper width guide to fit close to the left edge of the index card without bending the card.

### 装入索引卡

**注意**:索引卡将用来打印步骤 6 中的校准页。

- 1. 打开纸盘盖。
- 将样品包中的索引卡放在纸盘上,然后将索引卡滑入出纸导板 的下面。
- 移动纸张宽度导板,使其紧靠索引卡的左边缘,同时使卡保持 平展。

- 撕掉胶带
- 1. 打开打印墨盒包装。
- 2. 拉起**粉色标签**,从打印墨盒上撕掉透明胶带。

6