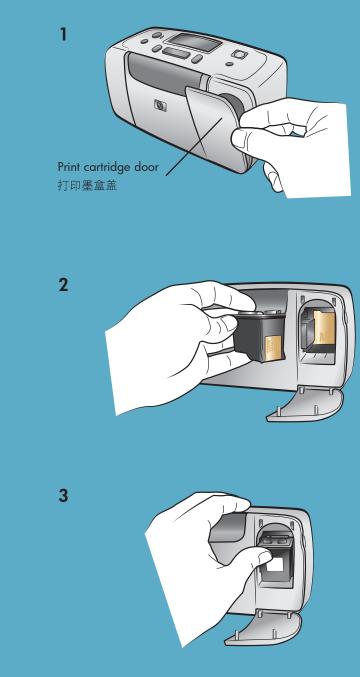

### remove the tape

- 1. Open the print cartridge package.
- 2. Pull the **pink pull-tab** to remove the clear tape from the print cartridge.

4

### 装入索引卡

**注意**:索引卡将用来打印步骤 6 中的校准页。

- 1. 打开纸盘盖。
- 将样品包中的索引卡放在纸盘上,然后将索引卡滑入出纸导板 的下面。
- 移动纸张宽度导板,使其紧靠索引卡的左边缘,同时使卡保持 平展。

- 撕掉胶带
- 1. 打开打印墨盒包装。
- 2. 拉起**粉色标签**,从打印墨盒上撕掉透明胶带。

6