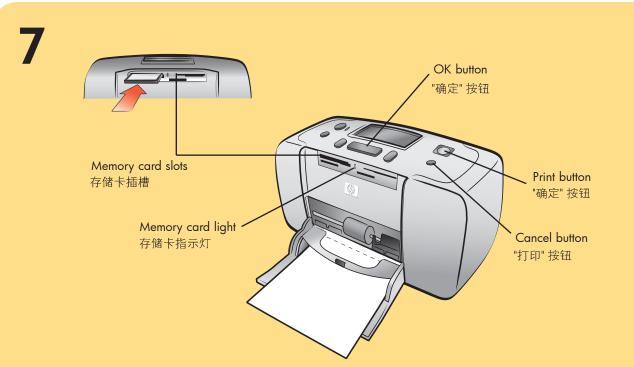

### print your first photo

- 1. Place a few sheets of photo paper in the paper tray with the glossy side up and the tab closest to the inside of the printer. Slide the paper underneath the output guide.
- 2. Move the paper width guide to fit close to the left edge of the paper without bending the paper.
- 3. Insert a memory card that contains digital photos into the correct memory card slot.
- **Note:** Push the memory card into the printer until it stops—it does not insert all the way into the printer. The memory card light flashes while the printer reads the memory card.
- 4. Press the **CANCEL** button to cancel printing a photo index page.
- 5. When **Select:#1** appears on the printer's LCD screen, press the **PRINT** button to print your first photo.

- 2. 移动纸张宽度导板,使其紧靠纸的左边缘,同时使纸保持平展。
- 将包含数码照片的存储卡插入正确的存储卡插槽。
  注意:将存储卡推入打印机直至其停住 存储卡不会完全插入打印机。打印机 读取存储卡时,存储卡指示灯闪烁。
- 4. 按**取消**按钮可取消打印照片索引页。
- 5. 当打印机的 LCD 屏幕上出现选择: #1 时,按打印按钮以打印第一张照片。

Printed in Singapore 04/03 v1.0.2 • Printed on recycled paper © 2003 Hewlett-Packard Company