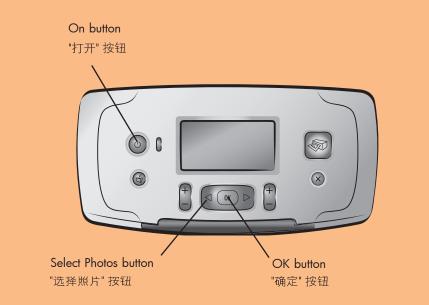

### select your language

- 1. Press the **ON** button on the top of the printer.
- 2. When **Select Language?** appears on the printer's LCD screen, press the **OK** button. The first language choice appears.
- 3. To select this language, press the OK button. To see more languages, press the SELECT PHOTOS → button. When you see your desired language, press the OK button. Press the OK button again to confirm your choice.
- 4. When **Select Country/Region?** appears on the printer's LCD screen, press the **OK** button. The first country/region choice appears.
- 5. To select this country/region, press the **OK** button. To see more choices, press the **SELECT PHOTOS** → button. When you see your desired country or region, press the **OK** button.
- 6. Press the **OK** button again. A calibration page prints on the previously loaded index card.

### 打印第一张照片

选择语言

1. 按打印机上部的打开按钮。

国家/地区选项。

钮。出现第一个语言选项。

找到想要的国家或地区时,按**确定**按钮。

6. 再次按确定按钮。校准页打印在前面装入的索引卡上。

 在纸盘中放入几张照片纸,使光面朝上、裁边朝向打印机内侧。在出纸导板下面 滑动纸张。

2. 当打印机的 LCD 屏幕上出现 Select Language?(选择语言?)时,请按确定按

3. 要选择该语言,请按**确定**按钮。要查看更多语言,请按**选择照片** → 按钮。找到

4. 当打印机的 LCD 屏幕上出现选择国家/地区?时,请按确定按钮。出现第一个

5. 要选择该国家/地区,请按**确定**按钮。要查看更多选项,请按**选择照片** ▶ 按钮。

想要的语言时,按确定按钮。再次按确定按钮以确认所做的选择。