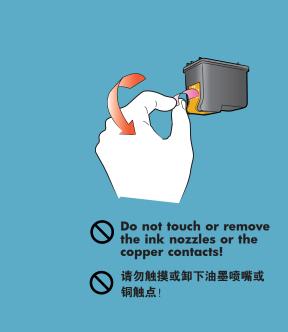

### remove the tape

- 1. Open the print cartridge package.
- 2. Pull the **pink pull-tab** to remove the clear tape from the print cartridge.

4