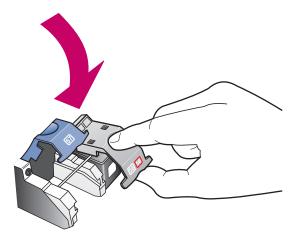

- d Press down on the gray latch until it locks into place. Insert the color cartridge on the left side, and lock into place.
- d 회색 걸쇠가 잠길 때까지 아래 로 누릅니다. 컬러 잉크 카트리 지를 왼쪽에 삽입한 다음 제자 리에 잠기도록 합니다.

- e Make sure both latches are locked into position. Close the door.
- e 양쪽 걸쇠가 제자리에 잠 겨 있는지 확인하십시오.
  - f 정렬을 시작하려면 전면 패널에서 OK를 누릅니다. 덮개를 닫습니다. 페이지가 인쇄되면 정렬이 완료됩니다. 이 페이지를