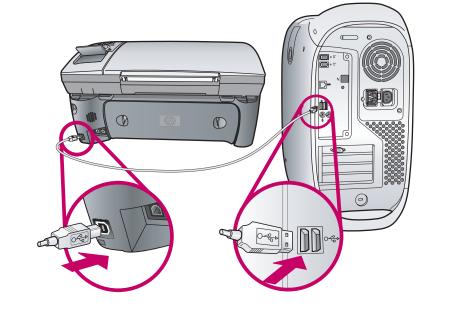

#### Connect power cords

Connect USB cable

Do not connect the USB cable to a keyboard.

Turn HP device on and configure

- Use the arrow keys to scroll through the list. Enter the code for your language on the keypad, and then confirm your selection.
- **b** Enter the code for your country/region, and then confirm your selection.