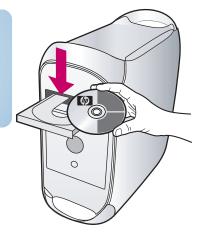

# Install software

a Turn on your Macintosh and wait for it to finish starting up. Insert the HP PSC Macintosh CD.

**b** Double-click the **HP All-In-One Installer** icon on your desktop.

Follow the onscreen instruction. Make sure you complete the Setup Assistant.