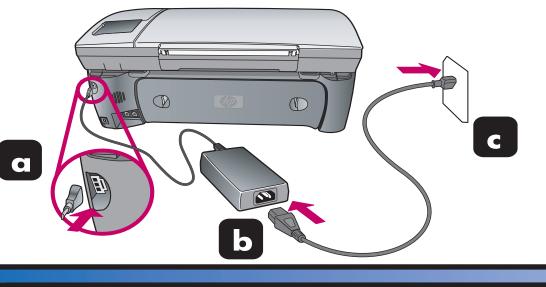

#### Connect power cords 6 전원 코드 연결

Make sure that you see the screen in step 3 before plugging in your USB cable. Do not connect the USB cable to a keyboard.

USB 케이블을 연결하기 전에 3 단계의 화면이 나타났는지 확 인합니다. USB 케이블을 키보 드에 연결하지 마십시오.

#### Connect power cords

Connect USB cable

Do not connect the USB cable to a keyboard.

Turn HP device on and configure

- Use the arrow keys to scroll through the list. Enter the code for your language on the keypad, and then confirm your selection.
- **b** Enter the code for your country/region, and then confirm your selection.