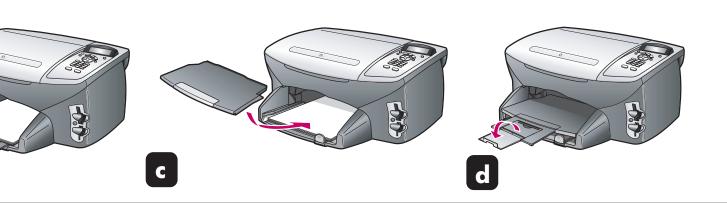

#### Load paper 용지 넣기

a

Use plain white paper to prepare for print alignment.

일반 용지를 사용하여 인쇄 정 렬을 준비합니다.

a

Use blank white paper to prepare for print alignment.