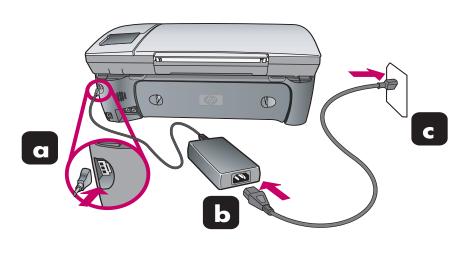

#### Connect power cords 6 전원 코드 연결

Make sure that you see the screen in step 3 before plugging in your USB cable. Do not connect the USB cable to a keyboard.

USB 케이블을 연결하기 전에 3 단계의 화면이 나타났는지 확 인합니다. USB 케이블을 키보 드에 연결하지 마십시오.

#### Connect power cords

Connect USB cable

Do not connect the USB cable to a keyboard.

Turn HP device on and configure

- Use the arrow keys to scroll through the list. Enter the code for your language on the keypad, and then confirm your selection.
- **b** Enter the code for your country/region, and then confirm your selection.