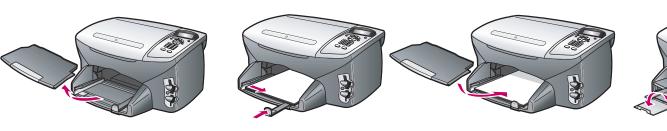

#### Load paper 용지 넣기

a

Use plain white paper to prepare for print alignment.

일반 용지를 사용하여 인쇄 정 렬을 준비합니다.

a

Use blank white paper to prepare for print alignment.