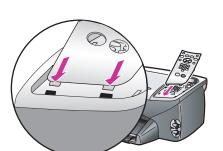

#### Attach front panel cover 전면 패널 덮개 부착하기

- Remove any packing material or
- b Insert the two bottom tabs of the cover into the slots on the unit.
- c Tilt the cover down and press firmly. Make sure the tabs lock into place and the cover is even with the device.
- 모든 포장재 또는 테이프를 제거합니
- **b** 덮개의 하단 탭 두 개를 장치 슬롯에 끼워 넣습니다.
- c 덮개를 아래로 기울여 단단하게 누릅 니다. 탭이 제자리에 고정되고 덮개가 장치와 잘 맞춰졌는지 확인합니다.