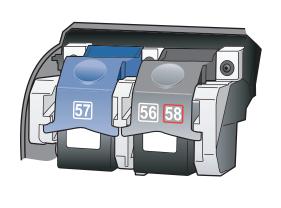

### Insert and align print cartridges 잉크 카트리지를 삽입하고 정렬하기

the print carriage door up until

it catches. Wait for the print

carriage to move to the right.

Lift the blue and gray latches.

다. 잉크 캐리지 덮개가 고정될

때까지 들어 올립니다. 잉크 캐

리지가 오른쪽으로 이동할 때

까지 기다립니다. 파란색과 회 색 걸쇠를 들어 올립니다.

a 전원이 켜져 있는지 확인합니

- a Make sure the power is on. Lift
  - **b** Remove the bright pink tape from both print cartridges. Do not touch the gold-colored contacts or retape the cartridges.
  - 두 잉크 카트리지에서 밝은 분 홍색 테이프를 제거합니다. 이 때 금색 접점을 만지거나 카트 리지에 다시 붙이지 마십시오.

- c Hold the black print cartridge with the HP label on top. Slide the cartridge into the right (gray latch) side of the print carriage.
- HP 레이블이 위를 향하도록 흑백 카 트리지를 잡고 카트리지를 잉크 카트 리지의 오른쪽(회색 걸쇄)으로 밀어 넣습니다.

- d Press down on the gray latch until it locks into place. Insert the color cartridge on the left side, and lock into place.
- d 회색 걸쇠가 잠길 때까지 아래 로 누릅니다. 컬러 잉크 카트리 지를 왼쪽에 삽입한 다음 제자 리에 잠기도록 합니다.

- e Make sure both latches are locked into position. Close the door.
- e 양쪽 걸쇠가 제자리에 잠 겨 있는지 확인하십시오.
  - f 정렬을 시작하려면 전면 패널에서 OK를 누릅니다. 덮개를 닫습니다. 페이지가 인쇄되면 정렬이 완료됩니다. 이 페이지를

Press **OK** on the front

After a page prints,

alignment is complete.

panel to begin alignment.

버리거나 재활용합니다.