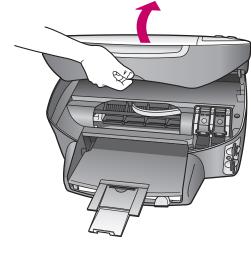

### Insert and align print cartridges 잉크 카트리지를 삽입하고 정렬하기

the print carriage door up until

it catches. Wait for the print

carriage to move to the right.

Lift the blue and gray latches.

다. 잉크 캐리지 덮개가 고정될

때까지 들어 올립니다. 잉크 캐

리지가 오른쪽으로 이동할 때

까지 기다립니다. 파란색과 회 색 걸쇠를 들어 올립니다.

a 전원이 켜져 있는지 확인합니

- a Make sure the power is on. Lift
  - **b** Remove the bright pink tape from both print cartridges. Do not touch the gold-colored contacts or retape the cartridges.
  - 두 잉크 카트리지에서 밝은 분 홍색 테이프를 제거합니다. 이 때 금색 접점을 만지거나 카트 리지에 다시 붙이지 마십시오.