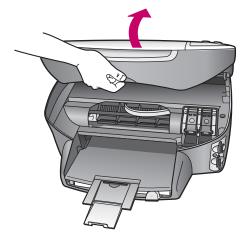

### Insert and align print cartridges 잉크 카트리지를 삽입하고 정렬하기

the print carriage door up until

it catches. Wait for the print

carriage to move to the right.

Lift the blue and gray latches.

다. 잉크 캐리지 덮개가 고정될

때까지 들어 올립니다. 잉크 캐

리지가 오른쪽으로 이동할 때

까지 기다립니다. 파란색과 회 색 걸쇠를 들어 올립니다.

a 전원이 켜져 있는지 확인합니

- a Make sure the power is on. Lift
  - **b** Remove the bright pink tape from both print cartridges. Do not touch the gold-colored contacts or retape the cartridges.
  - 두 잉크 카트리지에서 밝은 분 홍색 테이프를 제거합니다. 이 때 금색 접점을 만지거나 카트 리지에 다시 붙이지 마십시오.