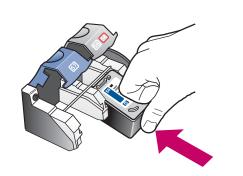

리지가 오른쪽으로 이동할 때

까지 기다립니다. 파란색과 회 색 걸쇠를 들어 올립니다.

a 전원이 켜져 있는지 확인합니

- a Make sure the power is on. Lift
  - **b** Remove the bright pink tape from both print cartridges. Do not touch the gold-colored contacts or retape the cartridges.
  - 두 잉크 카트리지에서 밝은 분 홍색 테이프를 제거합니다. 이 때 금색 접점을 만지거나 카트 리지에 다시 붙이지 마십시오.

- c Hold the black print cartridge with the HP label on top. Slide the cartridge into the right (gray latch) side of the print carriage.
- HP 레이블이 위를 향하도록 흑백 카 트리지를 잡고 카트리지를 잉크 카트 리지의 오른쪽(회색 걸쇄)으로 밀어 넣습니다.