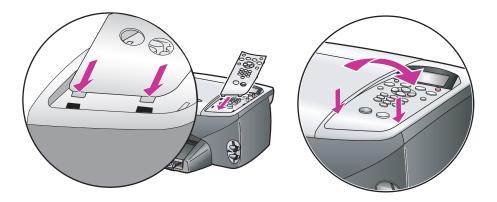

#### Attach front panel cover 전면 패널 덮개 부착하기

- Remove any packing material or
- b Insert the two bottom tabs of the cover into the slots on the unit.
- c Tilt the cover down and press firmly. Make sure the tabs lock into place and the cover is even with the device.
- 모든 포장재 또는 테이프를 제거합니
- **b** 덮개의 하단 탭 두 개를 장치 슬롯에 끼워 넣습니다.
- c 덮개를 아래로 기울여 단단하게 누릅 니다. 탭이 제자리에 고정되고 덮개가 장치와 잘 맞춰졌는지 확인합니다.

#### Turn HP device on and configure HP 장치 켜기 및 구성

- a Use the arrow keys to scroll through the list. Enter the code for your language on the keypad, and then confirm your selection.
- **b** Enter the code for your country/region, and then confirm your selection.
- a 화살표 키를 사용하여 목록을 스크롤합니다.키패 드에서 언어 코드를 입력한 다음 선택을 확인합 니다.
- **b** 국가/지역 코드를 입력한 다음 선택을 확인합니