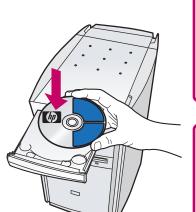

## Begin software installation 소프트웨어 설치 시작

- a Insert the HP PSC Windows CD.
- **b** Follow the onscreen instructions.
- **a** HP PSC Windows CD를 삽입하십시오.
- **b** 화면에 나타나는 지시사 항을 따릅니다.

If the software does not appear on your computer screen after inserting the CD, see the Troubleshooting Information chapter in the Reference Guide.

CD를 삽입한 후 컴퓨터에 아무것도 나타나지 않으면, **참조 설명서**의 "문제 해결 정보" 장을 참조하십시

c Do not connect the USB cable yet. When you see the **Setup your Device Now** dialog box, continue to step 4.

c 아직 USB 케이블을 연결하지 마십시오. 지금 장치를 설치합 니다 대화 상자가 나타나면 4 단계를 계속하십시오.