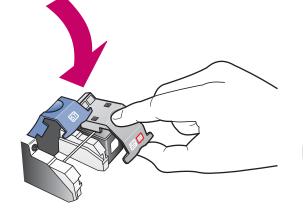

- d Press down on the gray latch until it locks into place. Insert the color cartridge on the left side, and lock into place.
- d 회색 걸쇠가 잠길 때까지 아래 로 누릅니다. 컬러 잉크 카트리 지를 왼쪽에 삽입한 다음 제자 리에 잠기도록 합니다.

- e Make sure both latches are locked into position. Close the door.
- e 양쪽 걸쇠가 제자리에 잠 겨 있는지 확인하십시오.
  - f 정렬을 시작하려면 전면 패널에서 OK를 누릅니다. 덮개를 닫습니다. 페이지가 인쇄되면 정렬이 완료됩니다. 이 페이지를