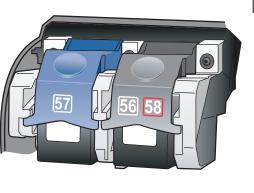

### Insert and align print cartridges 잉크 카트리지를 삽입하고 정렬하기

the print carriage door up until

it catches. Wait for the print

carriage to move to the right.

Lift the blue and gray latches.

다. 잉크 캐리지 덮개가 고정될

때까지 들어 올립니다. 잉크 캐

리지가 오른쪽으로 이동할 때

까지 기다립니다. 파란색과 회 색 걸쇠를 들어 올립니다.

a 전원이 켜져 있는지 확인합니

- a Make sure the power is on. Lift
  - **b** Remove the bright pink tape from both print cartridges. Do not touch the gold-colored contacts or retape the cartridges.
  - 두 잉크 카트리지에서 밝은 분 홍색 테이프를 제거합니다. 이 때 금색 접점을 만지거나 카트 리지에 다시 붙이지 마십시오.

- c Hold the black print cartridge with the HP label on top. Slide the cartridge into the right (gray latch) side of the print carriage.
- HP 레이블이 위를 향하도록 흑백 카 트리지를 잡고 카트리지를 잉크 카트 리지의 오른쪽(회색 걸쇄)으로 밀어 넣습니다.

- d Press down on the gray latch until it locks into place. Insert the color cartridge on the left side, and lock into place.
- d 회색 걸쇠가 잠길 때까지 아래 로 누릅니다. 컬러 잉크 카트리 지를 왼쪽에 삽입한 다음 제자 리에 잠기도록 합니다.

- e Make sure both latches are locked into position. Close the door.
- e 양쪽 걸쇠가 제자리에 잠 겨 있는지 확인하십시오.
  - f 정렬을 시작하려면 전면 패널에서 OK를 누릅니다. 덮개를 닫습니다. 페이지가 인쇄되면 정렬이 완료됩니다. 이 페이지를

Press **OK** on the front

After a page prints,

alignment is complete.

panel to begin alignment.

버리거나 재활용합니다.