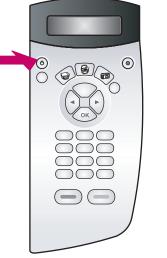

Press **OK** on the front

After a page prints,

alignment is complete.

panel to begin alignment.

버리거나 재활용합니다.