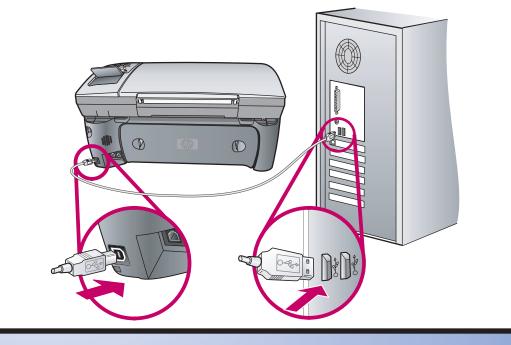

CD를 삽입한 후 컴퓨터에 아무것도 나타나지 않으면, **참조 설명서**의 "문제 해결 정보" 장을 참조하십시

c Do not connect the USB cable yet. When you see the **Setup your Device Now** dialog box, continue to step 4.

c 아직 USB 케이블을 연결하지 마십시오. 지금 장치를 설치합 니다 대화 상자가 나타나면 4 단계를 계속하십시오.

#### Connect power cords 6 전원 코드 연결

Make sure that you see the screen in step 3 before plugging in your USB cable. Do not connect the USB cable to a keyboard.

USB 케이블을 연결하기 전에 3 단계의 화면이 나타났는지 확 인합니다. USB 케이블을 키보 드에 연결하지 마십시오.

#### Connect power cords

Connect USB cable

Do not connect the USB cable to a keyboard.

Turn HP device on and configure

- Use the arrow keys to scroll through the list. Enter the code for your language on the keypad, and then confirm your selection.
- **b** Enter the code for your country/region, and then confirm your selection.