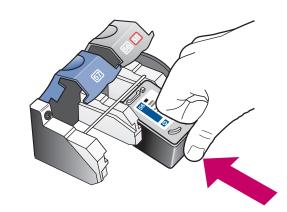

리지가 오른쪽으로 이동할 때

까지 기다립니다. 파란색과 회 색 걸쇠를 들어 올립니다.

a 전원이 켜져 있는지 확인합니

- a Make sure the power is on. Lift
  - **b** Remove the bright pink tape from both print cartridges. Do not touch the gold-colored contacts or retape the cartridges.
  - 두 잉크 카트리지에서 밝은 분 홍색 테이프를 제거합니다. 이 때 금색 접점을 만지거나 카트 리지에 다시 붙이지 마십시오.

- c Hold the black print cartridge with the HP label on top. Slide the cartridge into the right (gray latch) side of the print carriage.
- HP 레이블이 위를 향하도록 흑백 카 트리지를 잡고 카트리지를 잉크 카트 리지의 오른쪽(회색 걸쇄)으로 밀어 넣습니다.