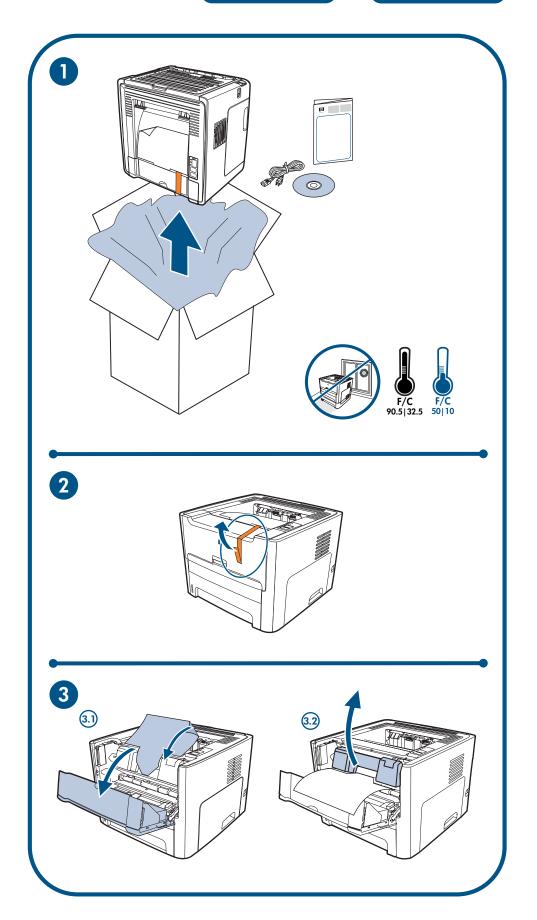

### Additional information

See the electronic User Guide on the CD-ROM that came with the printer for more

information on the following topics:

Troubleshooting information

Important safety notices and regulatory information

Detailed user instructions

This information is also available at http://www.hp.com/support/lj1160 or http://www.hp.com/support/lj1320

要了解有关以下主题的详细信息,请查看打印机附带的 CD-ROM 上的电子版用户指南:

- 故障排除信息
- 重要的安全通知和规章条例信息
- 详细的用户操作步骤