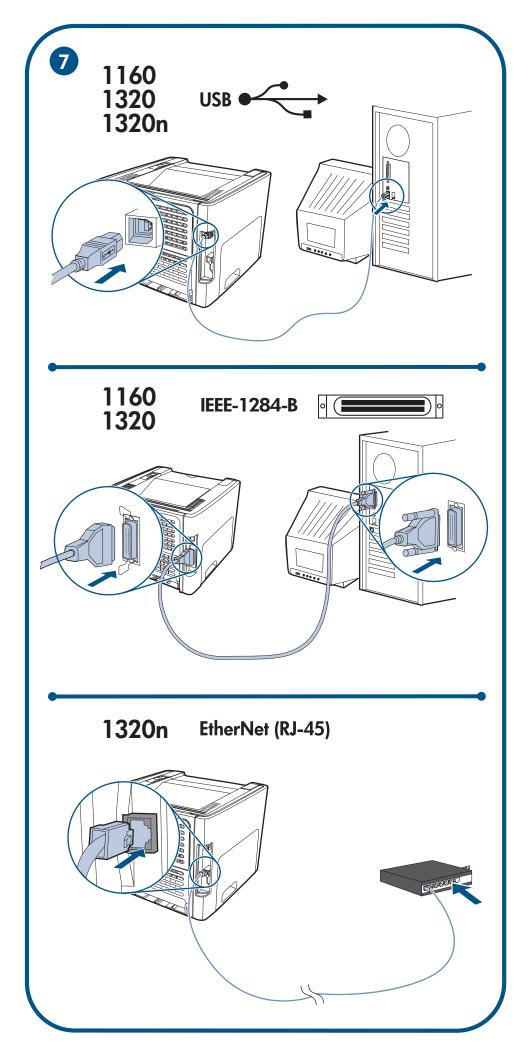

. Increase separation between equipment and

Connect equipment to an outlet on a circuit different from that to which the receiver is located.

Consult your dealer or an experienced radio/ TV technician.

Any changes or modifications to the printer that are not expressly approved by HP could void the user's authority to operate this

Use of a shielded interface cable is required to comply with the Class B limits of Part 15 of FCC rules.

# 版权和许可证

© 2004 Copyright Hewlett-Packard Development Company, L.P.

未经事先书面许可,严禁进行任何形式的复 制、改编或翻译,除非版权法另有规定。 此处包含的信息如有更改,恕不另行通知。 HP 产品和服务的所有保修事项已在产品和 服务所附带的保修声明中列出,此处内容不 代表任何额外保修。HP 公司对此处任何技 术性或编辑性的错误或遗漏概不负责。

产品号: Q5927-90962 Edition 1, 9/2004



© 2004 Hewlett-Packard Development Company, L.P.

www.hp.com/support/lj1160 or www.hp.com/support/lj1320







### Additional information

See the electronic User Guide on the CD-ROM that came with the printer for more

information on the following topics:

Troubleshooting information

Important safety notices and regulatory information

Detailed user instructions

This information is also available at http://www.hp.com/support/lj1160 or http://www.hp.com/support/lj1320

要了解有关以下主题的详细信息,请查看打印机附带的 CD-ROM 上的电子版用户指南:

- 故障排除信息
- 重要的安全通知和规章条例信息
- 详细的用户操作步骤

这些信息也可从以下网站获得: http://www.hp.com/support/lj1160 或 http://www.hp.com/support/lj1320

### Informasi tambahan

Untuk informasi lebih lanjut mengenai topik-topik berikut, lihat Buku Pedoman versi elektronik pada CD-ROM yang disertakan bersama printer:

- Informasi tentang identifikasi masalah
- Pemberitahuan penting mengenai keselamatan dan informasi m