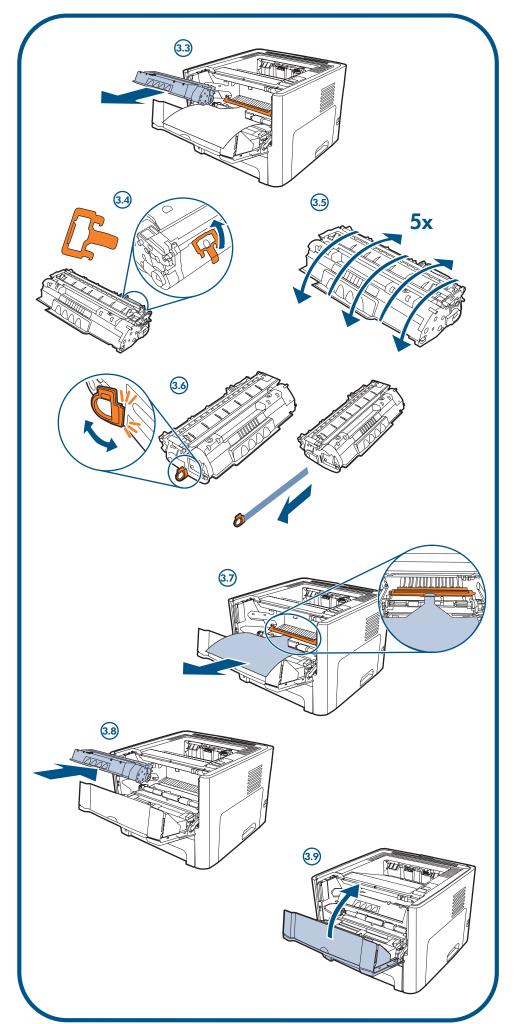

### Additional information

See the electronic User Guide on the CD-ROM that came with the printer for more

information on the following topics:

Troubleshooting information

Important safety notices and regulatory information

Detailed user instructions

This information is also available at http://www.hp.com/support/lj1160 or http://www.hp.com/support/lj1320

要了解有关以下主题的详细信息,请查看打印机附带的 CD-ROM 上的电子版用户指南:

- 故障排除信息
- 重要的安全通知和规章条例信息
- 详细的用户操作步骤