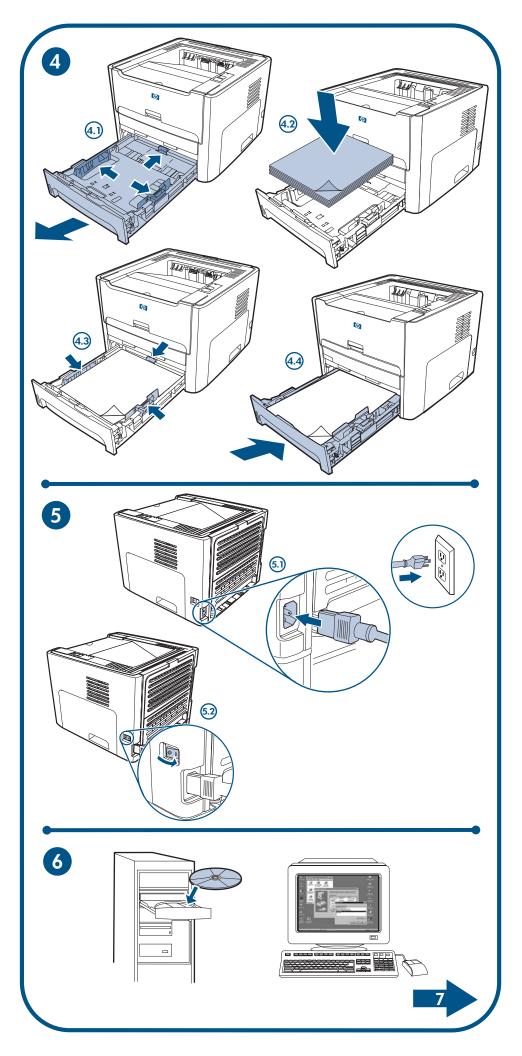

### Additional information

See the electronic User Guide on the CD-ROM that came with the printer for more

information on the following topics:

Troubleshooting information

Important safety notices and regulatory information

Detailed user instructions

This information is also available at http://www.hp.com/support/lj1160 or http://www.hp.com/support/lj1320

要了解有关以下主题的详细信息,请查看打印机附带的 CD-ROM 上的电子版用户指南:

- 故障排除信息
- 重要的安全通知和规章条例信息
- 详细的用户操作步骤