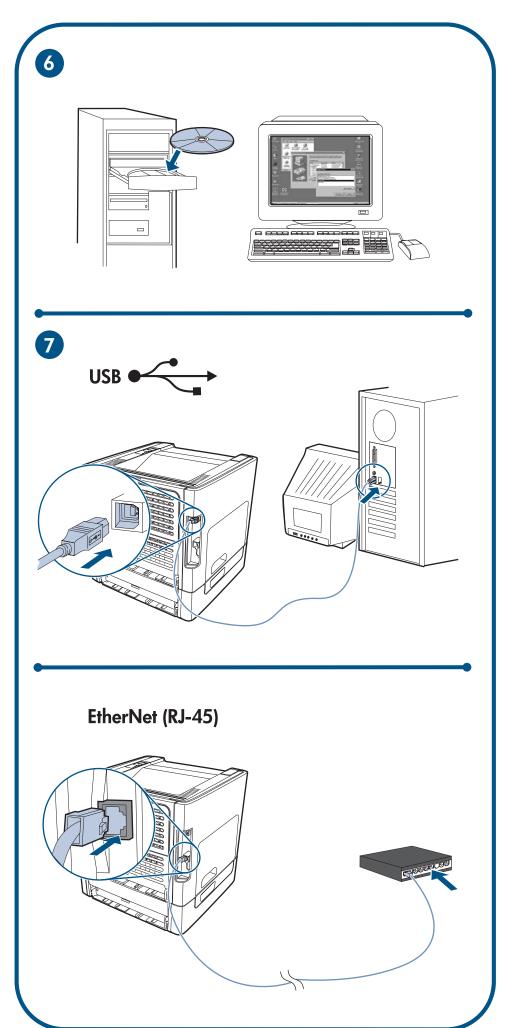

> 产品号: Q5930-90925 Edition 1, 9/2004

© 2004 Hewlett-Packard Development Company, L.P.

www.hp.com/support/lj1320

See the electronic User Guide on the CD-ROM that came with the printer for more

information on the following topics:

· Troubleshooting information

Important safety notices and regulatory information

Detailed user instructions

This information is also available at http://www.hp.com/support/lj1320

要了解有关以下主题的详细信息,请查看打印机附带的 CD-ROM 上的电子版用户指南:

• 故障排除信息

• 重要的安全通知和规章条例信息

• 详细的用户操作步骤

这些信息也可从以下网站获得: http://www.hp.com/support/lj1320

Untuk informasi lebih lanjut mengenai topik-topik berikut, lihat Buku Pedoman versi elektronik pada CD-ROM yang disertakan bersama printer