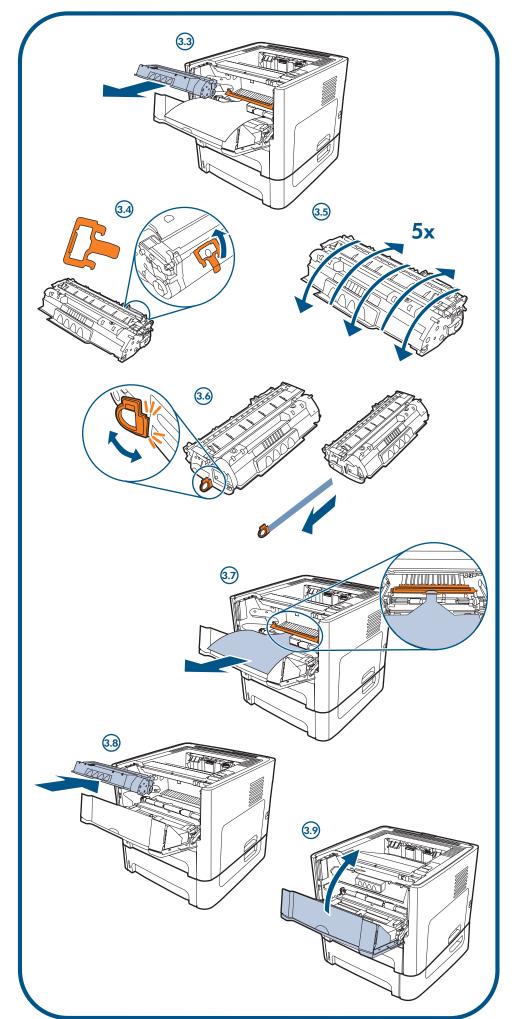

> 产品号: Q5930-90925 Edition 1, 9/2004

© 2004 Hewlett-Packard Development Company, L.P.

www.hp.com/support/lj1320

See the electronic User Guide on the CD-ROM that came with the printer for more

information on the following topics:

· Troubleshooting information

Important safety notices and regulatory information

Detailed user instructions

This information is also available at http://www.hp.com/support/lj1320

要了解有关以下主题的详细信息,请查看打印机附带的 CD-ROM 上的电子版用户指南:

• 故障排除信息

• 重要的安全通知和规章条例信息

• 详细的用户操作步骤

这些信息也可从以下网站获得: http://www.hp.com/support/lj1320

Untuk informasi lebih lanjut mengenai topik-topik berikut, lihat Buku Pedoman versi elektronik pada CD-ROM yang disertakan bersama printer