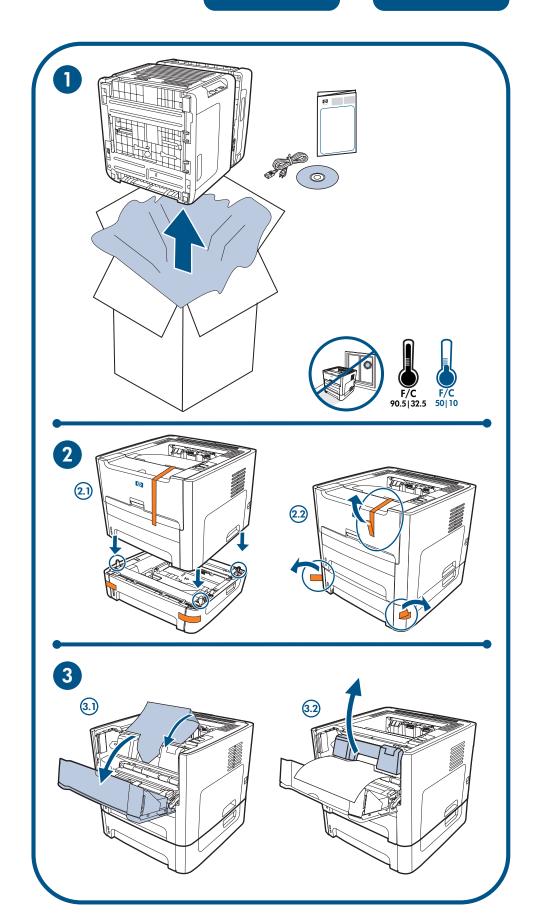

> 产品号: Q5930-90925 Edition 1, 9/2004

© 2004 Hewlett-Packard Development Company, L.P.

www.hp.com/support/lj1320

See the electronic User Guide on the CD-ROM that came with the printer for more

information on the following topics:

· Troubleshooting information

Important safety notices and regulatory information

Detailed user instructions

This information is also available at http://www.hp.com/support/lj1320

要了解有关以下主题的详细信息,请查看打印机附带的 CD-ROM 上的电子版用户指南:

• 故障排除信息

• 重要的安全通知和规章条例信息

• 详细的用户操作步骤

这些信息也可从以下网站获得: http://www.hp.com/support/lj1320

Untuk informasi lebih lanjut mengenai topik-topik berikut, lihat Buku Pedoman versi elektronik pada CD-ROM yang disertakan bersama printer