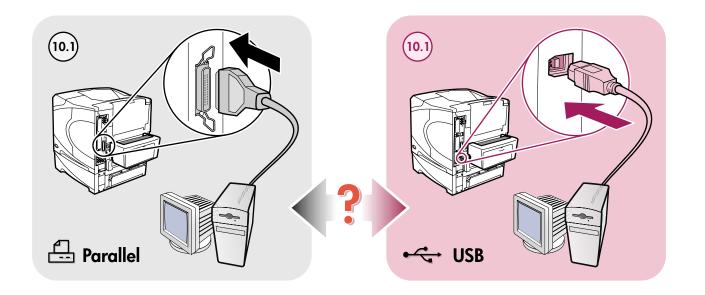

### choose connection • выберите подключение • қосылыс таңдаңыз • Изберете свързване виберіть підключення • bağlantıyı seçin • בחר חיבור

See the electronic User Guide on the CD-ROM that came with the printer for more information about the following topics.