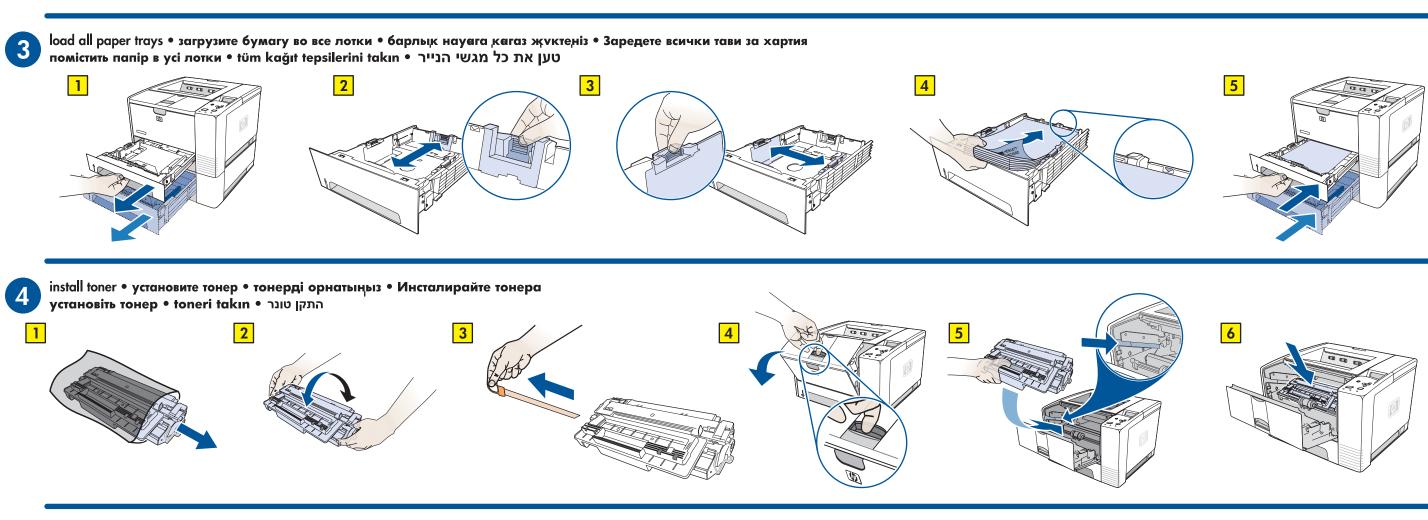

#### **Additional Information**

See the electronic User Guide on the CD-ROM that came with the printer for more information about the following topics.

- Detailed user instructions
- Troubleshooting information
- Important safety notice
- Regulatory information

This information is also available at www.hp.com/support/lj2400.