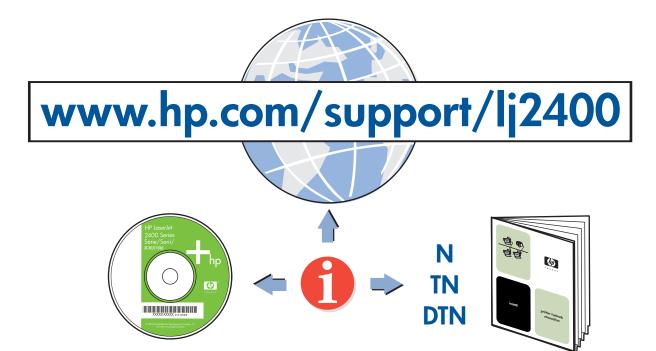

#### **Additional Information**

See the electronic User Guide on the CD-ROM that came with the printer for more information about the following topics.

- Detailed user instructions
- Troubleshooting information
- Important safety notice
- Regulatory information

This information is also available at www.hp.com/support/lj2400.