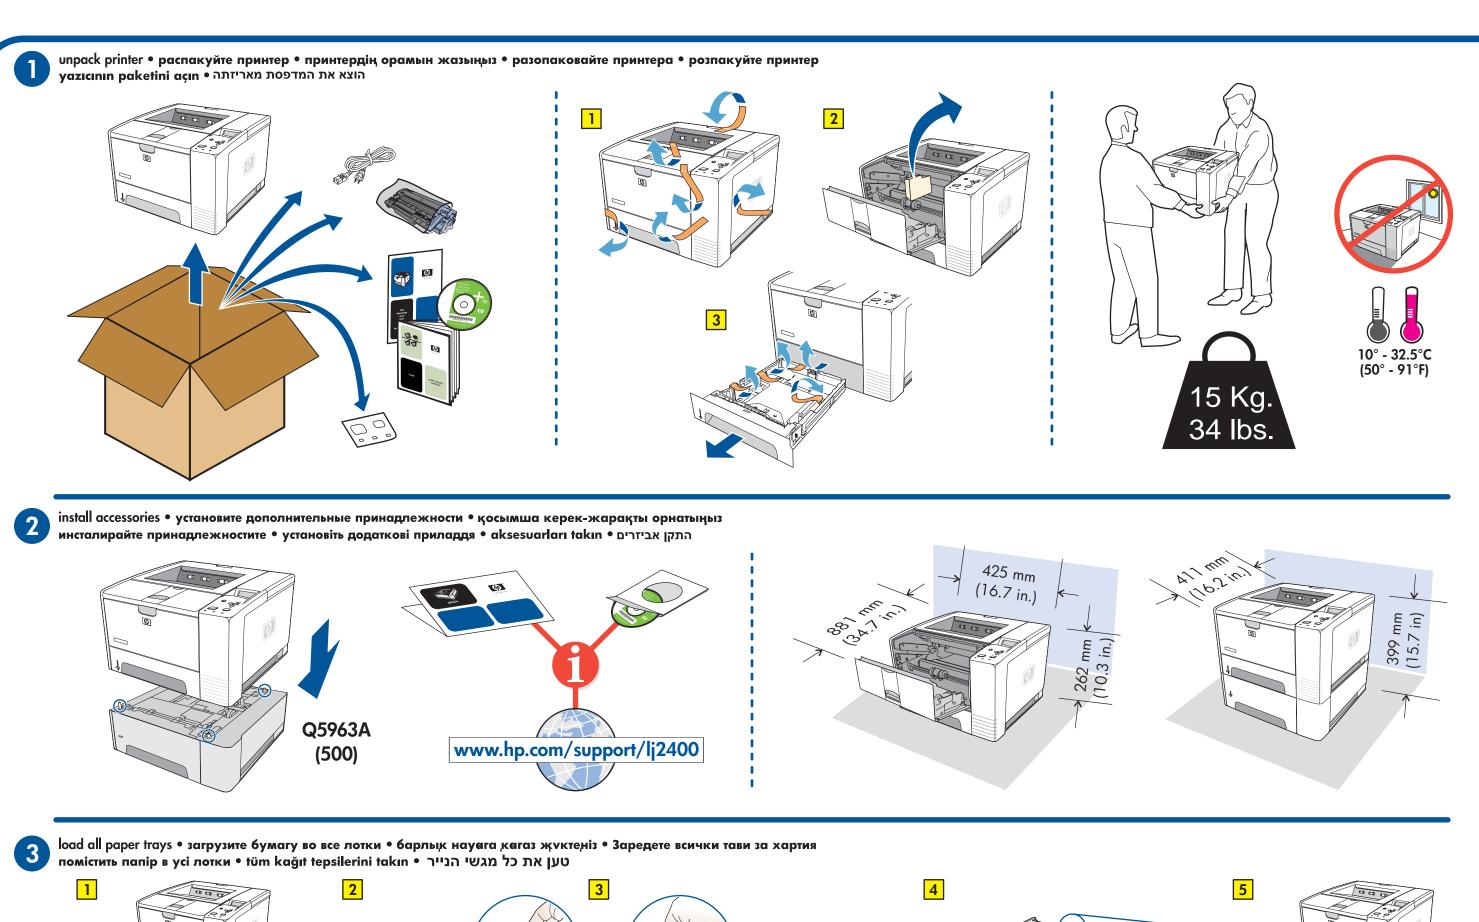

#### **Additional Information**

See the electronic User Guide on the CD-ROM that came with the printer for more information about the following topics.

- Detailed user instructions
- Troubleshooting information
- Important safety notice
- Regulatory information

This information is also available at www.hp.com/support/lj2400.