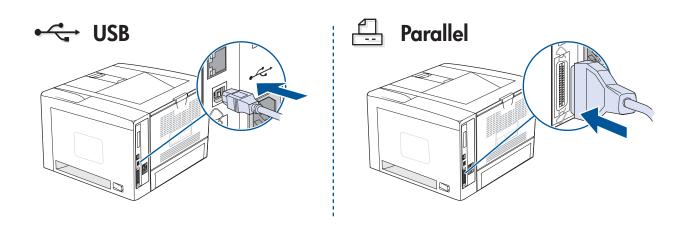

#### **Additional Information**

See the electronic User Guide on the CD-ROM that came with the printer for more information about the following topics.

- Detailed user instructions
- Troubleshooting information
- Important safety notice
- Regulatory information

This information is also available at www.hp.com/support/lj2400.