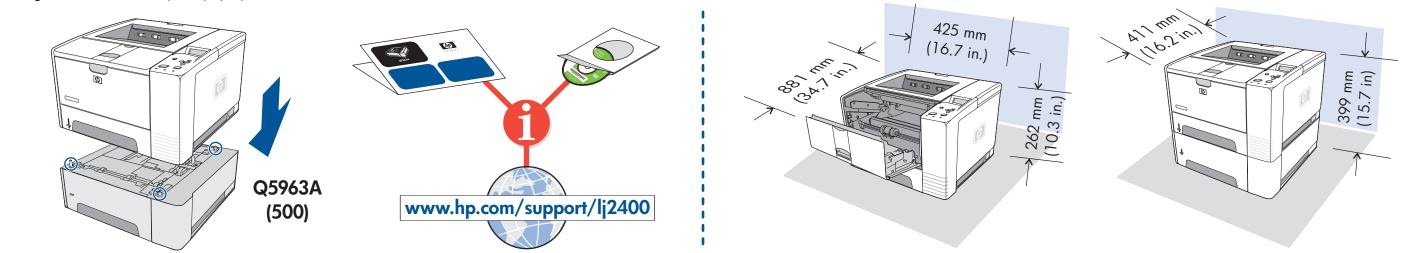

menginstal aksesori • cài đặt các phụ kiện

load all paper trays • 装上全部的紙匣 • ใส่ถาดกระดาษทุกถาด • 装入所有纸盘 • 모든 용지함 적재 • memuatkan semua baki kertas • nạp tất cả các khay giấy