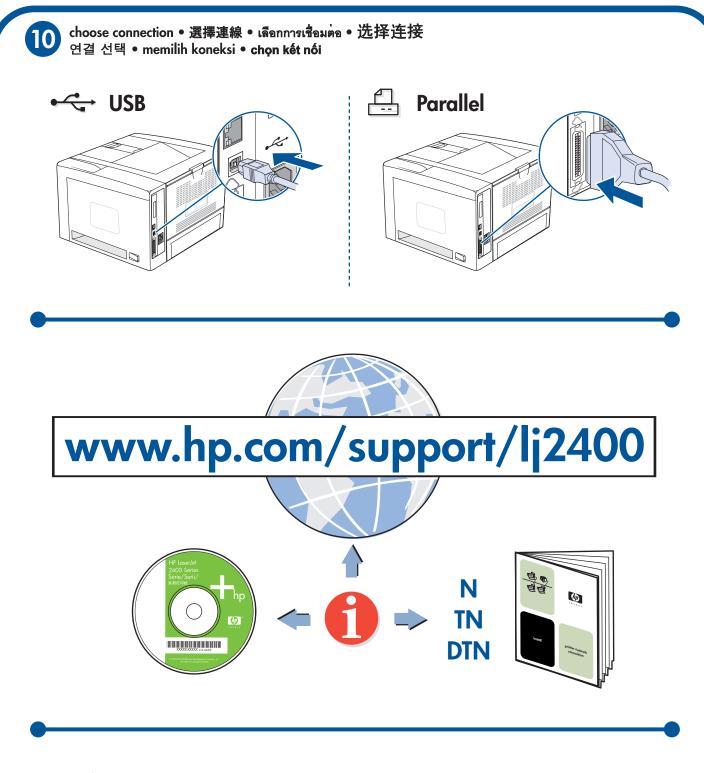

# **Additional Information**

See the electronic User Guide on the CD-ROM that came with the printer for more information about the following topics.

- Detailed user instructions
- Troubleshooting information
- Important safety notice
- Regulatory information
- This information is also available at www.hp.com/support/lj2400.

### 附加信息

有关以下主题的详细信息,请参阅打印机随附的 CD-ROM 上的电子版"用户指南"。

- 详细的用户说明
- 故障排除信息
- 重要安全通知
- 管制信息

此信息也可从 www.hp.com/support/lj2400 获得。