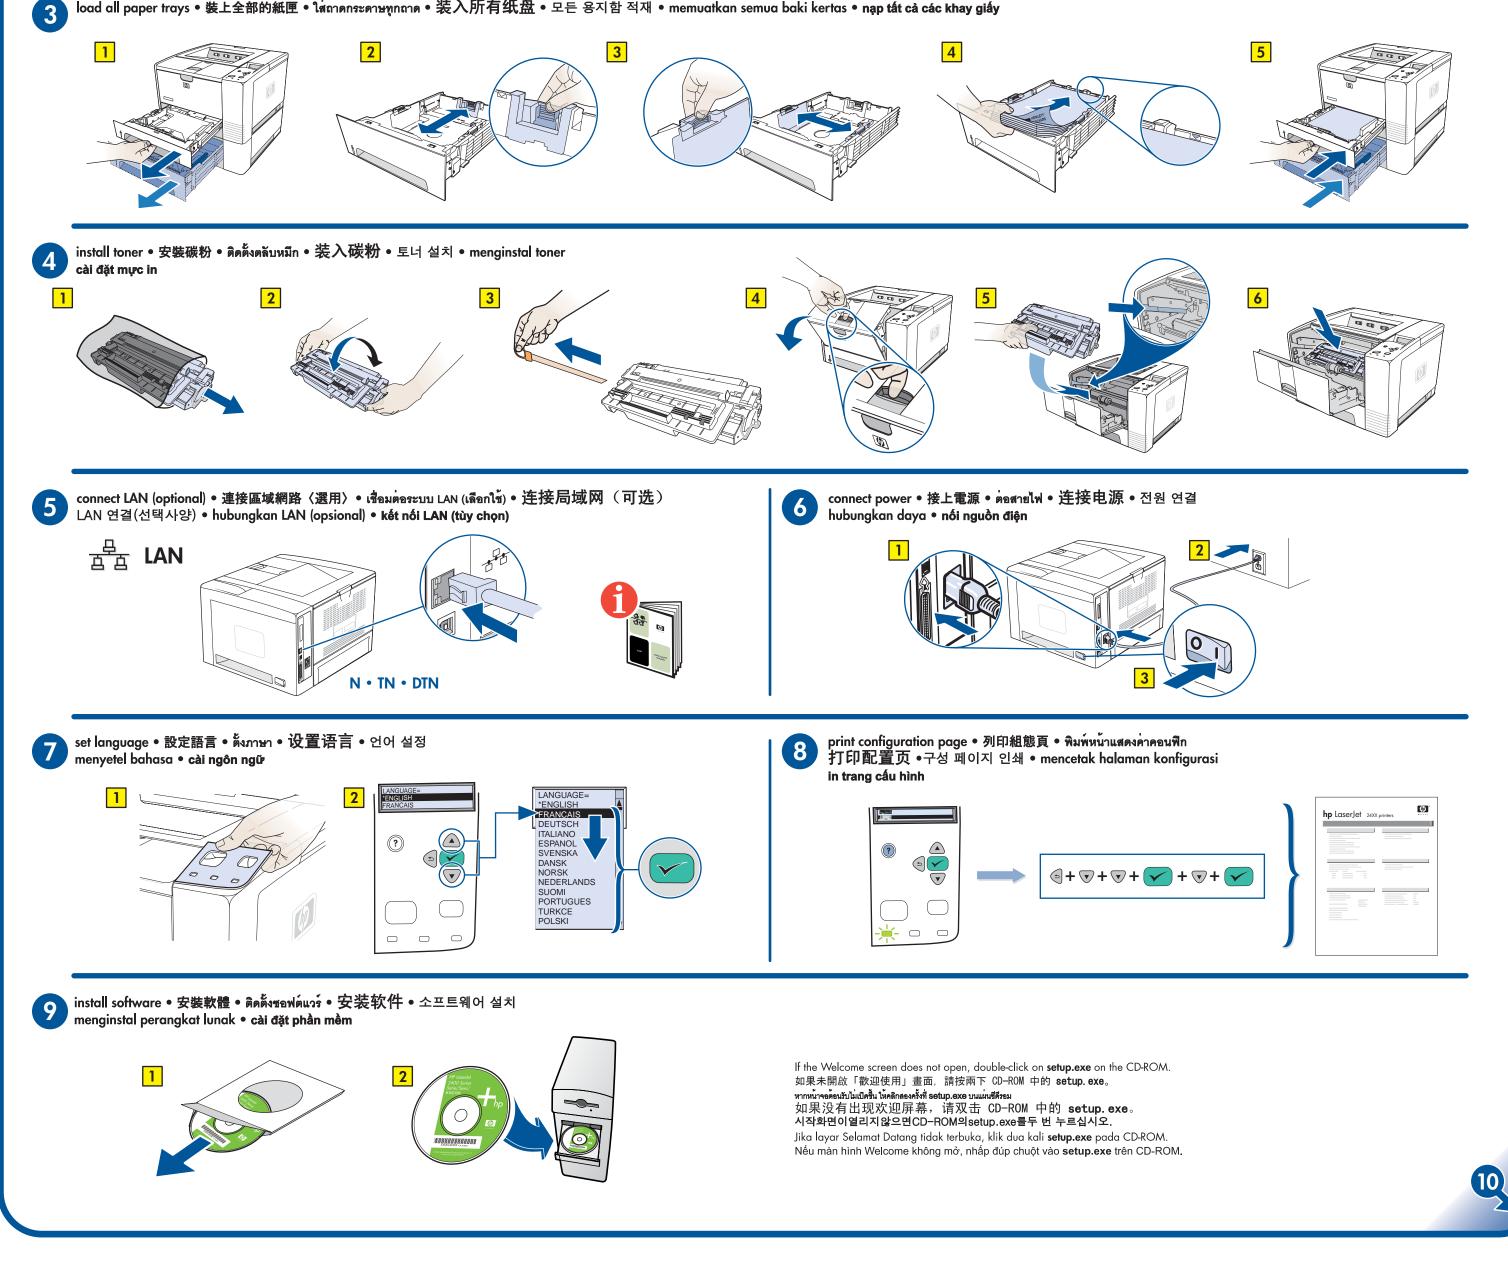

menginstal aksesori • cài đặt các phụ kiện

load all paper trays • 装上全部的紙匣 • ใส่ถาดกระดาษทุกถาด • 装入所有纸盘 • 모든 용지함 적재 • memuatkan semua baki kertas • nạp tất cả các khay giấy