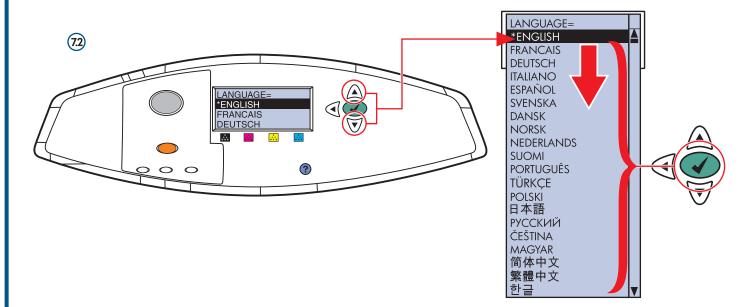

7 Change display language (optional) 更改显示语言(可选) Ganti bahasa tampilan (opsional) 表示言語を変更します(オプション) 표시 언어 변경(선택사항) เปลี่ยนภาษาในจอแสดงผล (เลือกตามต้องการ) 變更顯示語言(可選)

8 Install software and drivers 安装软件和驱动程序 Instal perangkat lunak & driver ソフトウェアとドライバを インストールします 소프트웨어와 드라이버를 설치하십시오