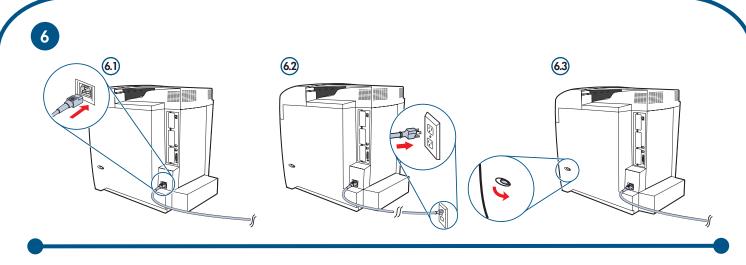

7 Change display language (optional) 更改显示语言(可选) Ganti bahasa tampilan (opsional) 表示言語を変更します(オプション) 표시 언어 변경(선택사항) เปลี่ยนภาษาในจอแสดงผล (เลือกตามต้องการ) 變更顯示語言(可選)

8 Install software and drivers 安装软件和驱动程序 Instal perangkat lunak & driver ソフトウェアとドライバを インストールします 소프트웨어와 드라이버를 설치하십시오