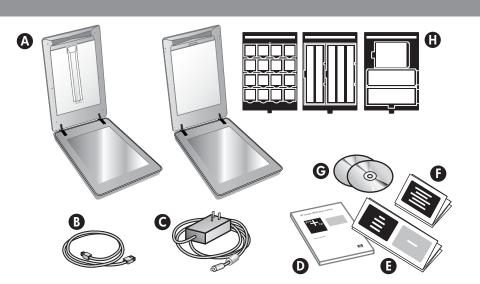

#### 1. Check the Box Contents

- A. Scanner with built-in transparent materials adapter (TMA) in the scanner lid for scanning film
- **B.** USB cable
- C. Power supply and power cord
- **D.** User's Manual
- E. Setup Poster
- F. Warranty sheetG. One or more CDs (depending on your country/region)
- H. Model Number 4890 comes with 3 TMA templates for scanning film.

#### 1. 내용물 확인

- A. 필름 스캔을 위해 스캐너 덮개에 투명 재료 어댑터(TMA)가 내장된 스캐너
- **B.** USB 케이블
- **C.** 전원 공급 장치 및 전원 코드
- **D.** 사용 설명서
- E. 설치 포스터
- **F.** 보증서
- **G.** CD 한 장 이상(국가/ 지역에 따라 다름)
- H. 모델 번호 4890에는 필름 스캔을 위한 3 가지 TMA 템플릿이 함께 제공됩니다.