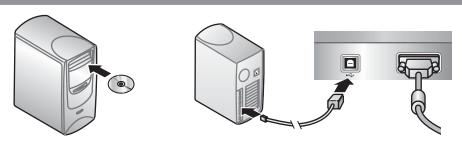

#### 3. Install the Software

- Close all programs.
- **2.** Insert the HP Image Zone CD that is appropriate for your language and operating system.
- **3.** Connect the USB cable to the scanner and to your computer.
- **4.** Follow the on-screen instructions to finish the installation.

**Windows:** If the installation does not start automatically: On the **Start** menu, click **Run** and type: **D:setup.exe** (where D is the letter of the CD-ROM drive).

**Macintosh:** Double-click the CD icon on the desktop. Then double-click on the install icon in the window.

#### 3. 소프트웨어 설치

- 1. 모든 프로그램을 닫으십시오.
- 2. 사용자의 언어 및 운영 체제에 적합한 HP Image Zone CD를 넣으십시오.
- 3. 스캐너와 컴퓨터에 USB 케이블을 연결하십시오.
- 4. 화면의 지침에 따라 설치를 완료하십시오.

Windows: 설치가 자동으로 시작되지 않으면 다음과 같이 수행하십시오. **시작** 메뉴에서 **실행**을 누르고 D:setup.exe(D는 CD-ROM 드라이브의 문자임)를 입력하십시오.

Macintosh: 바탕 화면에서 CD 아이콘을 두 번 클릭하십시오. 그런 다음 창에서 설치 아이콘을 두 번 클릭하십시오.