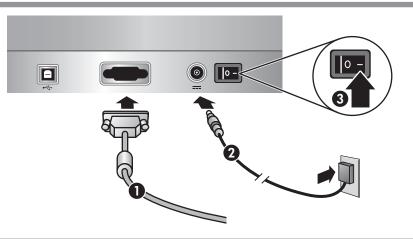

# 2. Connect the Scanner in the Order Shown

- 1. Check that the TMA cable is plugged into its port on the back of the scanner.
- Connect the power supply to the scanner and then plug it into a surge protector or grounded wall outlet.
- 3. Check that the power switch is on.

#### 2. 스캐너를 표시된 순서대로 연결

- 1. TMA 케이블이 스캐너 뒷면의 포트에 연결되었는지 확인하십시오.
- 2. 전원 공급 장치를 스캐너에 연결한 뒤 서지 보호기나 접지되어 있는 벽면 콘센트에 꽂으십시오.
- 3. 전원 스위치가 켜져 있는지 확인하십시오.