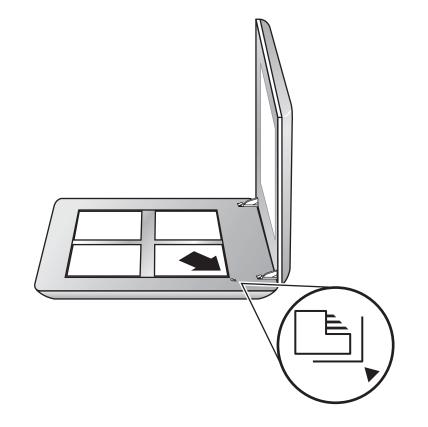

# 4. To Scan

- 1. Place photos or documents on the scanner glass as indicated by the reference mark on the scanner (To scan film, see the User's Manual.)
- **2.** Press the scan button and follow the on-screen instructions.

## 4 스캐

- 2. 스캔 단추를 누른 뒤 화면의 지침에 따르십시오.