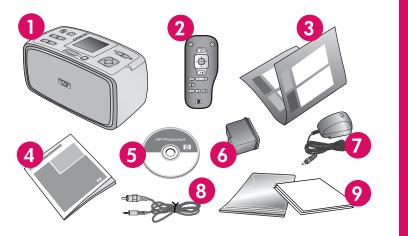

### プリンタを梱包から取り 出す

プリンタ内部および周辺のテープを取り除きます。

- 1. HP Photosmart A710 series プリンタ
- 2. リモコンおよびバッテリ
- 3. セットアップ ガイド (このポスター)
- 4. ユーザー ガイド
- 5. HP Photosmart ソフトウェアおよび電子ヘルプ (CD-ROM)
- 6. HP 110 カラー インクジェット プリント カートリッジ
- 7. 電源
- 8. ビデオ ケーブル
- 9. サンプルメディアパックおよび開封式メディアバック
- **注:** 同梱物は国/地域によって異なる場合があります。 すべての付属品が同梱されているか確認してください。