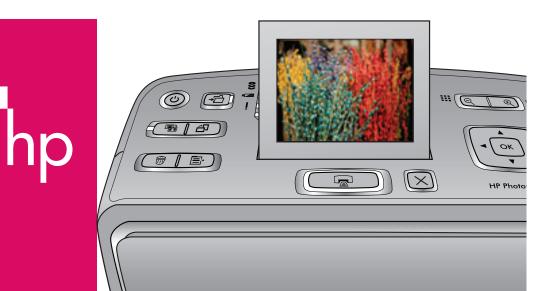

## 7 初めての写真を印刷する

1. メモリ カードを正しいメモリ カード スロットに取 り付けます。

**注:** メモリ カードは、プリンタの奥まで挿入される わけではありません。メモリ カードが正しく挿入さ れると、ランプが点滅して緑色になります。

- 2. ◆ または ▶ を押して、印刷する写真を選択します。
- 3. 【印刷】ボタンを押して初めての写真を印刷します。

注:写真が保存されたメモリ カードがない場合は、 プリンタに保存されているサンプル写真をご利用く ださい。

[印刷] ボタン メモリ カード スロット

メモリ カード ランプ

詳細については、下記を参照してください。

HP Photosmart A710 series ユーザー ガイド 電子ヘルプ www.hp.com/jp/hho-support HP サポートへお電話でお問い合わせいただくこともでき ます。電話番号: 0570-000-511 (携帯電話、PHS からは 03-3335-9800)

プリンタをコンピュータで使用する場合は、HP Photosmart ソフトウェアをインストールしてください。詳細について は『ユーザー ガイド』の「付録 A」を参照してください。