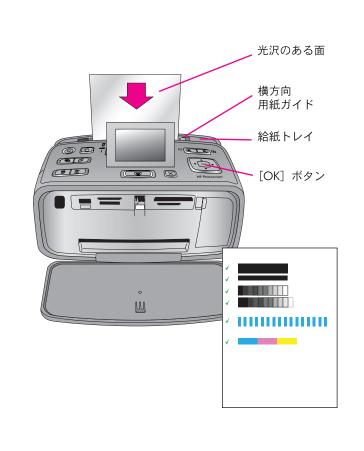

### 6調整ページを印刷する

調整ページを印刷して、高品質印刷を実現します。

- 1. 光沢のある面をプリンタの前方に向け、給紙トレイに HP 製フォト用紙(同梱のサンプルメディアパック)を 数枚セットします。
- 2. 用紙を給紙トレイの左側にスライドします。
- 3. 用紙を折り曲げないように、用紙の右側に合わせて横 方向用紙ガイドを調節します。
- 4. **[OK]**を押します。調整ページがフォト用紙の1枚目 に印刷されます。プリンタ画面の指示に従います。