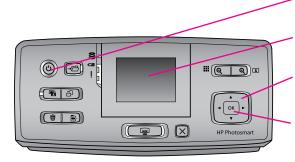

(------)

- 1. 電源コードをプリンタ背面に接続します。
- 2. 電源コードを壁コンセントに接続します。

[オン] ボタン

プリンタ画面

4 方向矢印ボタン

[OK] ボタン