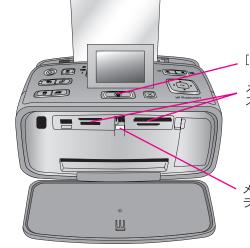

(------)

- 1. 電源コードをプリンタ背面に接続します。
- 2. 電源コードを壁コンセントに接続します。

[オン] ボタン

プリンタ画面

4 方向矢印ボタン

[OK] ボタン

## 7 初めての写真を印刷する

1. メモリ カードを正しいメモリ カード スロットに取 り付けます。

**注:** メモリ カードは、プリンタの奥まで挿入される わけではありません。メモリ カードが正しく挿入さ れると、ランプが点滅して緑色になります。

- 2. ◆ または ▶ を押して、印刷する写真を選択します。
- 3. 【印刷】ボタンを押して初めての写真を印刷します。

注:写真が保存されたメモリ カードがない場合は、 プリンタに保存されているサンプル写真をご利用く ださい。

[印刷] ボタン メモリ カード スロット

メモリ カード ランプ

詳細については、下記を参照してください。

HP Photosmart A710 series ユーザー ガイド 電子ヘルプ www.hp.com/jp/hho-support HP サポートへお電話でお問い合わせいただくこともでき ます。電話番号: 0570-000-511 (携帯電話、PHS からは 03-3335-9800)

プリンタをコンピュータで使用する場合は、HP Photosmart ソフトウェアをインストールしてください。詳細について は『ユーザー ガイド』の「付録 A」を参照してください。