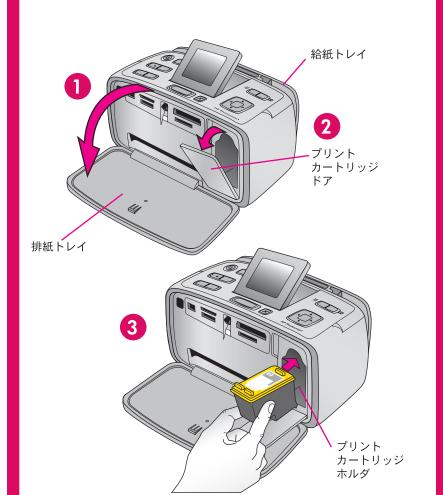

### **5** プリント カートリッジ を取り付ける

- 1. 排紙トレイを開きます。給紙トレイが開き、プリンタ の画面が自動的に表示されます。
- 2. プリント カートリッジ ドアを開きます。
- 3. ラベルを上向きにし、銅色の電極部分をプリンタの 内側に向けた状態でプリント カートリッジをホルダ に挿入します。
- 4. プリント カートリッジを取り付け、カチッと音がす るまで押し込みます。
- 5. プリント カートリッジ ドアを閉めます。