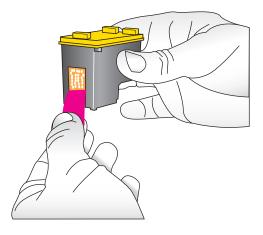

### 4 プリント カートリッジ を準備する

1. プリント カートリッジの袋を開きます。

2. ピンク色のプルタブを引いて、プリント カートリッ ジから透明のテープを取り除きます。

インクノズルや銅色の電極部 分に触れたり、取り除いたり しないでください。

重要:このプリンタでは、HP 製フォト用紙を 使用してください。この用紙は新しいプリンタ のインクを使用して美しい写真を印刷できるよ うに設計されています。他のフォト用紙を使用 すると画質が悪化します。