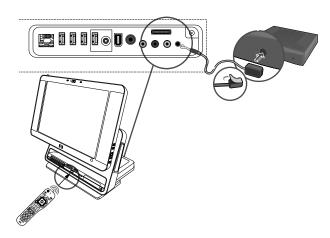

## Important Information about Your HP TouchSmart PC

If a system recovery is needed, the IR emitter cable must remain connected to your HP TouchSmart PC and your set-top box during the entire system recovery process. Failure to do so may prevent the IR emitter from working properly.

## **IR Emitter Cable**

**NOTE:** Connecting an IR emitter cable is optional and is only needed if your HP TouchSmart PC is connected to a set-top box.

Refer to the HP TouchSmart PC User Guide for instructions about connecting the IR emitter cable and refer to the Troubleshooting and Maintenance Guide for instructions about performing a system recovery.

## Connecting an IR Emitter Cable to a Set-top Box

Copyright © 2007 Hewlett-Packard Development Company, L. P.

Printed in