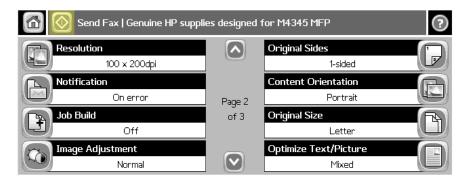

fax to multiple<br>recipients (using speed dial<br>numbers). | Load your originals. Touch the <b>Fax</b> button on<br>the Home screen. Touch two or more <b>Speed</b><br><b>dial</b> buttons. Touch <b>Send Fax</b> .                                                                                                                                                                                  |
| 5. Set Fax options.                                                    | Load your originals. Touch the <b>Fax</b> button on<br>the Home screen. Touch the <b>Fax Recipients</b><br>field and use the virtual keypad to enter a fax<br>number. Touch <b>More Options</b> and select<br>options and settings, such as resolution, image<br>adjustment, and original size. Touch <b>Send</b><br><b>Fax</b> .       |



## hp LaserJet m4345 mfp - Faxing