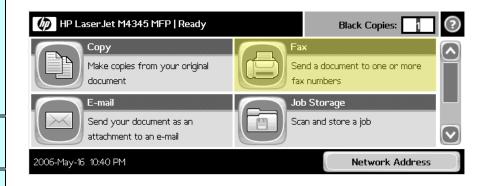

| How do I:                                                              | Steps to perform                                                                                                                                                                                                                                                                                                                        |
|------------------------------------------------------------------------|-----------------------------------------------------------------------------------------------------------------------------------------------------------------------------------------------------------------------------------------------------------------------------------------------------------------------------------------|
| 1. Fax a document.                                                     | Place your originals face up into the<br>Automatic document feeder (ADF) or face<br>down on the glass. Touch the <b>Fax</b> button on<br>the Home screen. Touch the <b>Fax Recipients</b><br>field and use the virtual keypad that appears<br>to enter a fax number. Touch <b>Send Fax</b> .                                            |
| 2. Set up speed dial numbers.                                          | Touch the <b>Fax</b> button on the Home screen.<br>Touch the <b>Speed Dial Code</b> field and enter a<br>2-digit number, then touch <b>OK</b> . Touch <b>Speed</b><br><b>Dials</b> , touch the <b>Speed Dial Name</b> field, enter<br>a name for the speed dial number, then touch<br><b>OK</b> .                                       |
| 3. Send a fax to multiple<br>recipients.                               | Load your originals. Touch the <b>Fax</b> button on<br>the Home screen. Touch the <b>Fax Recipients</b><br>field and use the virtual keypad to enter a fax<br>number. Touch the <b>Down button</b> and enter<br>another number in the <b>Fax Recipients</b> field.<br>Repeat this for all recipients. Touch <b>Send</b><br><b>Fax</b> . |
| 4. Send a fax to multiple<br>recipients (using speed dial<br>numbers). | Load your originals. Touch the <b>Fax</b> button on<br>the Home screen. Touch two or more <b>Speed</b><br><b>dial</b> buttons. Touch <b>Send Fax</b> .                                                                                                                                                                                  |
| 5. Set Fax options.                                                    | Load your originals. Touch the <b>Fax</b> button on<br>the Home screen. Touch the <b>Fax Recipients</b><br>field and use the virtual keypad to enter a fax<br>number. Touch <b>More Options</b> and select<br>options and settings, such as resolution, image<br>adjustment, and original size. Touch <b>Send</b><br><b>Fax</b> .       |