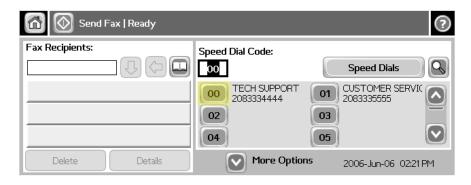

ed dial<br>numbers). | Load your originals. Touch the <b>Fax</b> button on<br>the Home screen. Touch two or more <b>Speed</b><br><b>dial</b> buttons. Touch <b>Send Fax</b> .                                                                                                                                                                                  |
| 5. Set Fax options.                                                    | Load your originals. Touch the <b>Fax</b> button on<br>the Home screen. Touch the <b>Fax Recipients</b><br>field and use the virtual keypad to enter a fax<br>number. Touch <b>More Options</b> and select<br>options and settings, such as resolution, image<br>adjustment, and original size. Touch <b>Send</b><br><b>Fax</b> .       |



## hp LaserJet m4345 mfp - Faxing