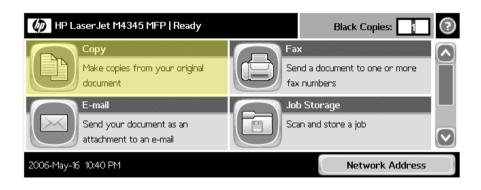

## HP LJ 3035mfp - Copying

| How do I                                          | Steps to perform                                                                                                                                                                                                                                            |
|---------------------------------------------------|-------------------------------------------------------------------------------------------------------------------------------------------------------------------------------------------------------------------------------------------------------------|
| 1 Make a copy.                                    | Place your originals face up into the Automatic document feeder (ADF) or face down on the glass. Touch the Copy button on the Home screen, then touch the Start Copy button.                                                                                |
| 2 Copy a two-sided document.                      | Place a 2-sided document face up into the document ADF. Touch Copy, then touch Sides. Select a sides option (1-1, 1-2, 2-1, 2-2) options. Touch OK, then touch Start Copy.                                                                                  |
| 3 Reduce or enlarge copies.                       | Load your originals. Touch Copy, then touch Reduce/Enlarge. Select a scale (Auto, 50%, 75%, 100%, 125%, 150%, or 200%) or touch the scaling field and use the virtual keyboard that appears to enter a scaling percentage. Touch OK, then touch Start Copy. |
| 4 Make copies lighter or darker.                  | Load your originals. Touch Copy, then touch Image Adjustment. Use the controls to adjust the copy either lighter or darker. Touch OK, then touch Start Copy.                                                                                                |
| 5 Staple copies.                                  | Load your originals. Touch Copy, then touch Staple/Collate. Select a staple option, such as Top Left Angled. Touch OK, then touch Start Copy.                                                                                                               |
| 6 Make booklets.                                  | Load your originals. Touch Copy, then touch More Options. Touch Booklet Format, then touch Booklet On. Select either 1-sided or 2-sided for the original, and optionally touch Borders on each page. Touch OK, then touch Start Copy.                       |
| 7 Select the paper size for originals and copies. | Load your originals. Touch Copy, then touch More Options. Touch Paper Selection. Select a size for the original and copy. Touch OK, then touch Start Copy.                                                                                                  |