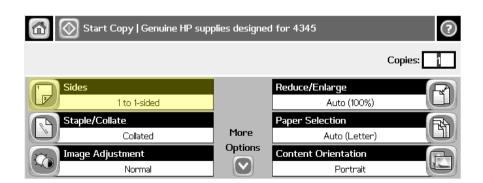

## HP LJ 3035mfp - Copying

| How do I                                          | Steps to perform                                                                                                                                                                                                                                            |
|---------------------------------------------------|-------------------------------------------------------------------------------------------------------------------------------------------------------------------------------------------------------------------------------------------------------------|
| 1 Make a copy.                                    | Place your originals face up into the Automatic document feeder (ADF) or face down on the glass. Touch the Copy button on the Home screen, then touch the Start Copy button.                                                                                |
| 2 Copy a two-sided document.                      | Place a 2-sided document face up into the document ADF. Touch Copy, then touch Sides. Select a sides option (1-1, 1-2, 2-1, 2-2) options. Touch OK, then touch Start Copy.                                                                                  |
| 3 Reduce or enlarge copies.                       | Load your originals. Touch Copy, then touch Reduce/Enlarge. Select a scale (Auto, 50%, 75%, 100%, 125%, 150%, or 200%) or touch the scaling field and use the virtual keyboard that appears to enter a scaling percentage. Touch OK, then touch Start Copy. |
| 4 Make copies lighter or darker.                  | Load your originals. Touch Copy, then touch Image Adjustment. Use the controls to adjust the copy either lighter or darker. Touch OK, then touch Start Copy.                                                                                                |
| 5 Staple copies.                                  | Load your originals. Touch Copy, then touch Staple/Collate. Select a staple option, such as Top Left Angled. Touch OK, then touch Start Copy.                                                                                                               |
| 6 Make booklets.                                  | Load your originals. Touch Copy, then touch More Options. Touch Booklet Format, then touch Booklet On. Select either 1-sided or 2-sided for the original, and optionally touch Borders on each page. Touch OK, then touch Start Copy.                       |
| 7 Select the paper size for originals and copies. | Load your originals. Touch Copy, then touch More Options. Touch Paper Selection. Select a size for the original and copy. Touch OK, then touch Start Copy.                                                                                                  |