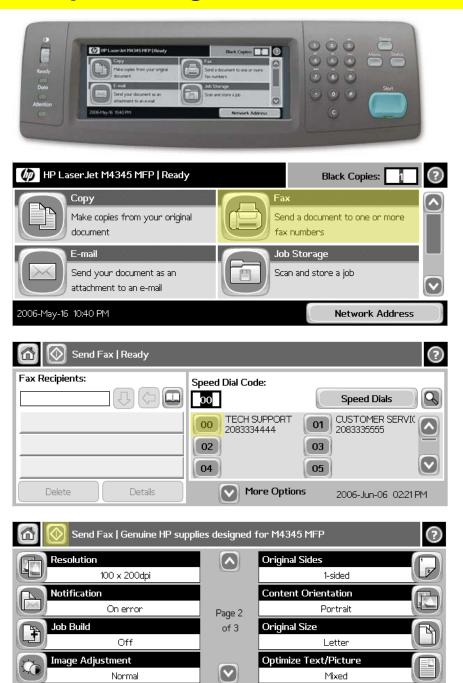

## hp LaserJet M5035 mfp - Faxing

| How do I:                                                        | Steps to perform                                                                                                                                                                                                                                                            |
|------------------------------------------------------------------|-----------------------------------------------------------------------------------------------------------------------------------------------------------------------------------------------------------------------------------------------------------------------------|
| 1. Fax a document.                                               | Place your originals face up into the Automatic document feeder (ADF) or face down on the glass. Touch the Fax button on the Home screen. Touch the Fax Recipients field and use the virtual keypad that appears to enter a fax number. Touch Send Fax.                     |
| 2. Set up speed dial numbers.                                    | Touch the Fax button on the Home screen. Touch the Speed Dial Code field and enter a 2-digit number, then touch OK. Touch Speed Dials, touch the Speed Dial Name field, enter a name for the speed dial number, then touch OK.                                              |
| 3. Send a fax to multiple recipients.                            | Load your originals. Touch the Fax button on the Home screen. Touch the Fax Recipients field and use the virtual keypad to enter a fax number. Touch the Down button and enter another number in the Fax Recipients field. Repeat this for all recipients. Touch Send Fax.  |
| 4. Send a fax to multiple recipients (using speed dial numbers). | Load your originals. Touch the Fax button on the Home screen. Touch two or more Speed dial buttons. Touch Send Fax.                                                                                                                                                         |
| 5. Set Fax options.                                              | Load your originals. Touch the Fax button on the Home screen. Touch the Fax Recipients field and use the virtual keypad to enter a fax number. Touch More Options and select options and settings, such as resolution, image adjustment, and original size. Touch Send Fax. |