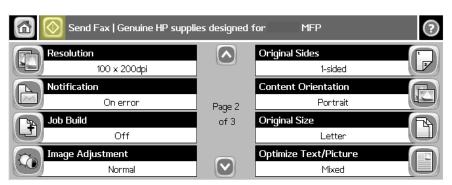

| How do I:                                                        | Steps to perform                                                                                                                                                                                                                                                            |
|------------------------------------------------------------------|-----------------------------------------------------------------------------------------------------------------------------------------------------------------------------------------------------------------------------------------------------------------------------|
| 1. Fax a document.                                               | Place your originals face up into the Automatic document feeder (ADF) or face down on the glass. Touch the Fax button on the Home screen. Touch the Fax Recipients field and use the virtual keypad that appears to enter a fax number. Touch Send Fax.                     |
| 2. Set up speed dial numbers.                                    | Touch the Fax button on the Home screen. Touch the Speed Dial Code field and enter a 2-digit number, then touch OK. Touch Speed Dials, touch the Speed Dial Name field, enter a name for the speed dial number, then touch OK.                                              |
| 3. Send a fax to multiple recipients.                            | Load your originals. Touch the Fax button on the Home screen. Touch the Fax Recipients field and use the virtual keypad to enter a fax number. Touch the Down button and enter another number in the Fax Recipients field. Repeat this for all recipients. Touch Send Fax.  |
| 4. Send a fax to multiple recipients (using speed dial numbers). | Load your originals. Touch the <b>Fax</b> button on the Home screen. Touch two or more <b>Speed dial</b> buttons. Touch <b>Send Fax</b> .                                                                                                                                   |
| 5. Set Fax options.                                              | Load your originals. Touch the Fax button on the Home screen. Touch the Fax Recipients field and use the virtual keypad to enter a fax number. Touch More Options and select options and settings, such as resolution, image adjustment, and original size. Touch Send Fax. |