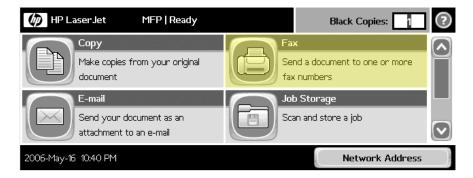

| How do I:                                                        | Steps to perform                                                                                                                                                                                                                                                            |
|------------------------------------------------------------------|-----------------------------------------------------------------------------------------------------------------------------------------------------------------------------------------------------------------------------------------------------------------------------|
| 1. Fax a document.                                               | Place your originals face up into the Automatic document feeder (ADF) or face down on the glass. Touch the Fax button on the Home screen. Touch the Fax Recipients field and use the virtual keypad that appears to enter a fax number. Touch Send Fax.                     |
| 2. Set up speed dial numbers.                                    | Touch the Fax button on the Home screen. Touch the Speed Dial Code field and enter a 2-digit number, then touch OK. Touch Speed Dials, touch the Speed Dial Name field, enter a name for the speed dial number, then touch OK.                                              |
| 3. Send a fax to multiple recipients.                            | Load your originals. Touch the Fax button on the Home screen. Touch the Fax Recipients field and use the virtual keypad to enter a fax number. Touch the Down button and enter another number in the Fax Recipients field. Repeat this for all recipients. Touch Send Fax.  |
| 4. Send a fax to multiple recipients (using speed dial numbers). | Load your originals. Touch the <b>Fax</b> button on the Home screen. Touch two or more <b>Speed dial</b> buttons. Touch <b>Send Fax</b> .                                                                                                                                   |
| 5. Set Fax options.                                              | Load your originals. Touch the Fax button on the Home screen. Touch the Fax Recipients field and use the virtual keypad to enter a fax number. Touch More Options and select options and settings, such as resolution, image adjustment, and original size. Touch Send Fax. |