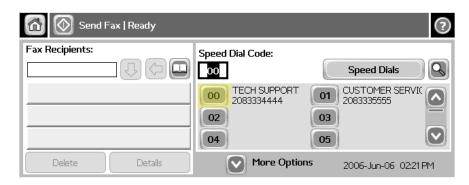

| How do I:                                                        | Steps to perform                                                                                                                                                                                                                                                            |
|------------------------------------------------------------------|-----------------------------------------------------------------------------------------------------------------------------------------------------------------------------------------------------------------------------------------------------------------------------|
| 1. Fax a document.                                               | Place your originals face up into the Automatic document feeder (ADF) or face down on the glass. Touch the Fax button on the Home screen. Touch the Fax Recipients field and use the virtual keypad that appears to enter a fax number. Touch Send Fax.                     |
| 2. Set up speed dial numbers.                                    | Touch the Fax button on the Home screen. Touch the Speed Dial Code field and enter a 2-digit number, then touch OK. Touch Speed Dials, touch the Speed Dial Name field, enter a name for the speed dial number, then touch OK.                                              |
| 3. Send a fax to multiple recipients.                            | Load your originals. Touch the Fax button on the Home screen. Touch the Fax Recipients field and use the virtual keypad to enter a fax number. Touch the Down button and enter another number in the Fax Recipients field. Repeat this for all recipients. Touch Send Fax.  |
| 4. Send a fax to multiple recipients (using speed dial numbers). | Load your originals. Touch the <b>Fax</b> button on the Home screen. Touch two or more <b>Speed dial</b> buttons. Touch <b>Send Fax</b> .                                                                                                                                   |
| 5. Set Fax options.                                              | Load your originals. Touch the Fax button on the Home screen. Touch the Fax Recipients field and use the virtual keypad to enter a fax number. Touch More Options and select options and settings, such as resolution, image adjustment, and original size. Touch Send Fax. |