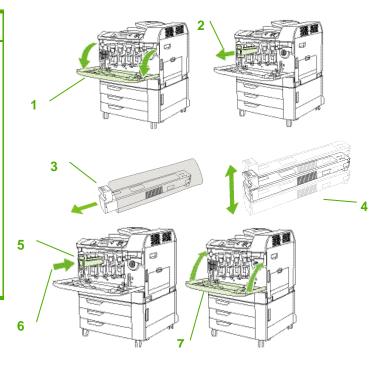

## HP Color LaserJet CP6015 Series Replace print cartridges

| How do I                  | Steps to perform                                                                                                                                                                                                                             |
|---------------------------|----------------------------------------------------------------------------------------------------------------------------------------------------------------------------------------------------------------------------------------------|
| Replace print cartridges. | Replace a print cartridge when the control panel displays the REPLACE <color> CARTRIDGE message.  The control panel display will also indicate the color that should be replaced (if a genuine HP cartridge is currently installed).</color> |
|                           | Grasp the grips on the sides of the front door and pull down to open (1)                                                                                                                                                                     |
|                           | Grasp the handle of the used print cartridge above the square color label and pull out to remove (2).                                                                                                                                        |
|                           | Remove the new print cartridge from its packaging (3).                                                                                                                                                                                       |
|                           | Hold both ends of the cartridge and shake up and down 5-6 times (4).                                                                                                                                                                         |
|                           | Align the slots of the print cartridge (5).                                                                                                                                                                                                  |
|                           | Insert the print cartridge until it clicks into place (6).                                                                                                                                                                                   |
|                           | Close the front door (7).                                                                                                                                                                                                                    |