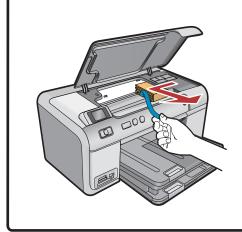

למחסנית הדיו.

תפס הגררה

סמלים צבעוניים

ב. פתח את ההתקן והוצא מתוכו את כל חומרי האריזה.

הסרת האריזה

**א.** הסר את כל סרטי

את הסרט המגן מהתצוגה.

האריזה מההתקן. הסר