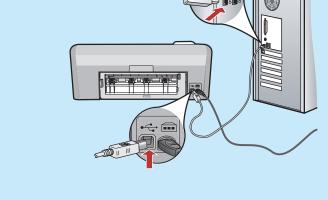

שלי, לחץ פעמיים על סמל **התקליטור** שמופיע בו הסמל של HP

ההנחיות המופיעות במסך.

ולאחר מכן לחץ פעמיים על setup.exe.

אווע התוכנה – Windows

חשוב: יש לרכוש כבל USB בנפרד אם הוא אינו כלול באריזה. ב. עם הופעת הבקשה לחיבור ה-USB, חבר את כבל ה-USB ליציאה בגב של התקן HP ולאחר מכן ליציאת USB כלשהי במחשב. להשלמת ההתקנה של התוכנה, פעל לפי ההנחיות המופיעות במסך.