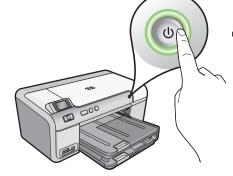

## אל תחבר את כבל ה-USB עד שתתבקש לעשות זאת, בשלב 9

**HP Photosmart D5400 series** 

התחל כאן

א. חבר את כבל המתח והמתאם.

חיבור לחשמל

ב. לחץ על <sup>©</sup> כדי להפעיל

**ג.** אם תתבקש לעשות כן, בחר את השפה ואת האזור/מדינה.