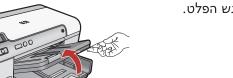

### טעינת נייר

**א.** הרם את מגש הפלט.

ב. הסט את מכוון רוחב הנייר שמאלה.

ג. הוסף נייר לבן רגיל

טעינת נייר צילום

א. הרם את המכסה של מגש הצילומים.

ב. טען נייר צילום כאשר

הצד המבריק כלפי

**מטה** במגש הצילומים.

הסט את מכווני הנייר

של מגש הצילומים עד

מאריך המגש והרם את

הדפסה של דף היישור

לסגירתו המלאה.

כנגד נייר הצילום.

**ג.** הורד את המכסה