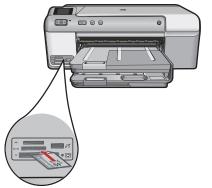

שלי, לחץ פעמיים על סמל **התקליטור** שמופיע בו הסמל של HP

ההנחיות המופיעות במסך.

ולאחר מכן לחץ פעמיים על setup.exe.

אווע התוכנה – Windows

חשוב: יש לרכוש כבל USB בנפרד אם הוא אינו כלול באריזה. ב. עם הופעת הבקשה לחיבור ה-USB, חבר את כבל ה-USB ליציאה בגב של התקן HP ולאחר מכן ליציאת USB כלשהי במחשב. להשלמת ההתקנה של התוכנה, פעל לפי ההנחיות המופיעות במסך.