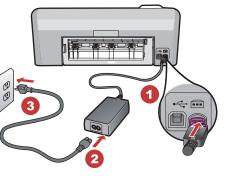

## אל תחבר את כבל ה-USB עד שתתבקש לעשות זאת, בשלב 9

**HP Photosmart D5400 series** 

התחל כאן

א. חבר את כבל המתח והמתאם.

חיבור לחשמל

ב. לחץ על <sup>©</sup> כדי להפעיל

**ג.** אם תתבקש לעשות כן, בחר את השפה ואת האזור/מדינה.