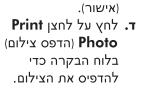

### הדפסה של צילום מתוך כרטיס זיכרון

**א.** אם עדיין לא עשית זאת, טען נייר צילום במגש הצילומים.

**ב.** הכנס את כרטיס הזיכרון של המצלמה לחריץ כרטיס הזיכרון המתאים בהתקן HP.

התקנת התוכנה – Macintosh

- **ב.** הכנס את התקליטור. .HP Installer פעמיים על הסמל של
- פעל לפי ההנחיות המופיעות במסך
- ד. בצע את ההנחיות שבמסך Setup Assistant (מסייע ההתקנה).