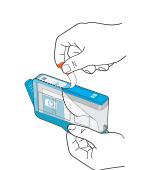

**חשוב:** יש להשלים את שלב 5 א' לפני התקנה של מחסניות דיו.

התקנה של מחסניות דיו

**א.** הסר את עטיפת הפלסטיק על-ידי משיכה של הלשונית

ב. סובב את המכסה

הכתום כדי להסיר

הכתומה.

ג. סובב את מחסנית הדיו,

ו. המשך לשלב הבא כדי