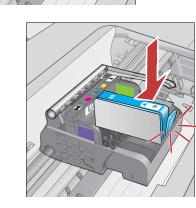

## התקנה של ראש ההדפסה

**א.** פתח את דלת הגישה

ב. הרם בחוזקה את התפס האפור, כמוצג.

**ג.** הוצא את ראש

משטח אחר.

**ד.** החזק את ראש

**ה.** הורד את ראש

ו. הורד באיטיות את

התפס.

ההדפסה לתוך ההתקן.

כמוצג.

ההדפסה במצב ניצב,

ההדפסה מהאריזה.

**אל תיגע** במגעים בצבע

אל **תשרוט** את המגעים

על המדפסת או על כל