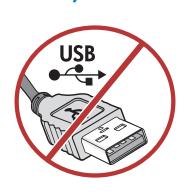

## אל תחבר את כבל ה-USB עד שתתבקש לעשות זאת, בשלב 9

**HP Photosmart D5400 series** 

התחל כאן

א. חבר את כבל המתח והמתאם.

חיבור לחשמל

ב. לחץ על <sup>©</sup> כדי להפעיל

**ג.** אם תתבקש לעשות כן, בחר את השפה ואת האזור/מדינה.

הערה: אל תחבר את כבל ה-USB, אלא כאשר תתבקש לעשות זאת.

א. הפעל את המחשב, בצע כניסה למערכת אם יש צורך בכך והמתן להופעת שולחן העבודה. הכנס את התקליטור ופעל לפי

חשוב: אם מסך ההפעלה אינו מופיע, לחץ פעמיים על **המחשב** 