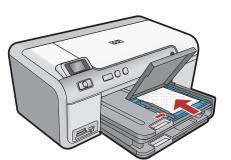

### הדפסה של צילום מתוך כרטיס זיכרון

**א.** אם עדיין לא עשית זאת, טען נייר צילום במגש הצילומים.

**ב.** הכנס את כרטיס הזיכרון של המצלמה לחריץ כרטיס הזיכרון המתאים בהתקן HP.

התקנת התוכנה – Macintosh

- **ב.** הכנס את התקליטור. .HP Installer פעמיים על הסמל של
- פעל לפי ההנחיות המופיעות במסך
- ד. בצע את ההנחיות שבמסך Setup Assistant (מסייע ההתקנה).