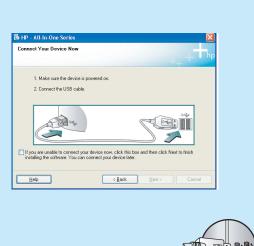

שלי, לחץ פעמיים על סמל **התקליטור** שמופיע בו הסמל של HP

ההנחיות המופיעות במסך.

ולאחר מכן לחץ פעמיים על setup.exe.

אווע התוכנה – Windows

חשוב: יש לרכוש כבל USB בנפרד אם הוא אינו כלול באריזה. ב. עם הופעת הבקשה לחיבור ה-USB, חבר את כבל ה-USB ליציאה בגב של התקן HP ולאחר מכן ליציאת USB כלשהי במחשב. להשלמת ההתקנה של התוכנה, פעל לפי ההנחיות המופיעות במסך.