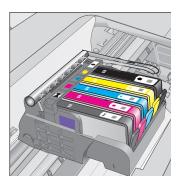

בנקישה.

,'ת חזור על שלבים א', ב׳ ו-ג׳ לגבי כל מחסניות הדיו.

לטעון נייר.

**ה.** סגור את דלת הגישה למחסנית הדיו. [מתחיל תהליך האתחול, הנמשך כ-6 דקות. ההתקן ישמיע רעשים.]

כאשר תהליך האתחול בעיצומו, המשך לשלב הבא כדי לטעון נייר.

**חשוב:** יש להשלים את שלב 5 א' לפני התקנה של מחסניות דיו.

התקנה של מחסניות דיו

**א.** הסר את עטיפת הפלסטיק על-ידי משיכה של הלשונית

ב. סובב את המכסה

הכתום כדי להסיר

הכתומה.

ג. סובב את מחסנית הדיו,

ו. המשך לשלב הבא כדי