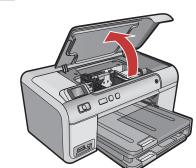

## התקנה של ראש ההדפסה

**א.** פתח את דלת הגישה

ב. הרם בחוזקה את התפס האפור, כמוצג.

**ג.** הוצא את ראש

משטח אחר.

**ד.** החזק את ראש

**ה.** הורד את ראש

ו. הורד באיטיות את