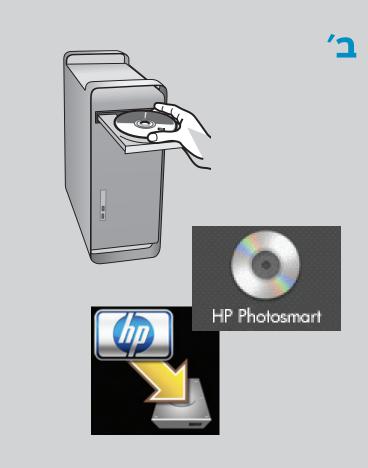

הערה: אל תחבר את כבל ה-USB, אלא כאשר תתבקש לעשות זאת.

א. הפעל את המחשב, בצע כניסה למערכת אם יש צורך בכך והמתן להופעת שולחן העבודה. הכנס את התקליטור ופעל לפי

חשוב: אם מסך ההפעלה אינו מופיע, לחץ פעמיים על **המחשב** 

שלי, לחץ פעמיים על סמל **התקליטור** שמופיע בו הסמל של HP

ההנחיות המופיעות במסך.

ולאחר מכן לחץ פעמיים על setup.exe.

אווע התוכנה – Windows

חשוב: יש לרכוש כבל USB בנפרד אם הוא אינו כלול באריזה. ב. עם הופעת הבקשה לחיבור ה-USB, חבר את כבל ה-USB ליציאה בגב של התקן HP ולאחר מכן ליציאת USB כלשהי במחשב. להשלמת ההתקנה של התוכנה, פעל לפי ההנחיות המופיעות במסך.