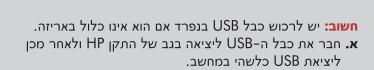

שלי, לחץ פעמיים על סמל **התקליטור** שמופיע בו הסמל של HP

ההנחיות המופיעות במסך.

ולאחר מכן לחץ פעמיים על setup.exe.

אווע התוכנה – Windows

חשוב: יש לרכוש כבל USB בנפרד אם הוא אינו כלול באריזה. ב. עם הופעת הבקשה לחיבור ה-USB, חבר את כבל ה-USB ליציאה בגב של התקן HP ולאחר מכן ליציאת USB כלשהי במחשב. להשלמת ההתקנה של התוכנה, פעל לפי ההנחיות המופיעות במסך.