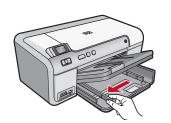

### טעינת נייר

**א.** הרם את מגש הפלט.

ב. הסט את מכוון רוחב הנייר שמאלה.

ג. הוסף נייר לבן רגיל

טעינת נייר צילום

א. הרם את המכסה של מגש הצילומים.

ב. טען נייר צילום כאשר

הצד המבריק כלפי

**מטה** במגש הצילומים.

הסט את מכווני הנייר

של מגש הצילומים עד

מאריך המגש והרם את

הדפסה של דף היישור

לסגירתו המלאה.

כנגד נייר הצילום.

**ג.** הורד את המכסה