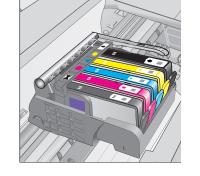

בנקישה.

,'ת חזור על שלבים א', ב׳ ו-ג׳ לגבי כל מחסניות הדיו.

לטעון נייר.

**ה.** סגור את דלת הגישה למחסנית הדיו. [מתחיל תהליך האתחול, הנמשך כ-6 דקות. ההתקן ישמיע רעשים.]

כאשר תהליך האתחול בעיצומו, המשך לשלב הבא כדי לטעון נייר.

**חשוב:** יש להשלים את שלב 5 א' לפני התקנה של מחסניות דיו.

התקנה של מחסניות דיו

**א.** הסר את עטיפת הפלסטיק על-ידי משיכה של הלשונית

ב. סובב את המכסה

הכתום כדי להסיר

הכתומה.

ג. סובב את מחסנית הדיו,

ו. המשך לשלב הבא כדי