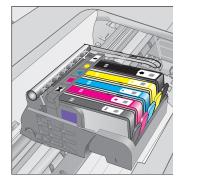

בנקישה.

,'ת חזור על שלבים א', ב׳ ו-ג׳ לגבי כל מחסניות הדיו.

לטעון נייר.

**ה.** סגור את דלת הגישה למחסנית הדיו. [מתחיל תהליך האתחול, הנמשך כ-6 דקות. ההתקן ישמיע רעשים.]

כאשר תהליך האתחול בעיצומו, המשך לשלב הבא כדי לטעון נייר.

**חשוב:** יש להשלים את שלב 5 א' לפני התקנה של מחסניות דיו.

התקנה של מחסניות דיו

**א.** הסר את עטיפת הפלסטיק על-ידי משיכה של הלשונית

ב. סובב את המכסה

הכתום כדי להסיר

הכתומה.

ג. סובב את מחסנית הדיו,

ו. המשך לשלב הבא כדי

למחסנית הדיו.

תפס הגררה

סמלים צבעוניים

ב. פתח את ההתקן והוצא מתוכו את כל חומרי האריזה.

הסרת האריזה

**א.** הסר את כל סרטי

את הסרט המגן מהתצוגה.

האריזה מההתקן. הסר