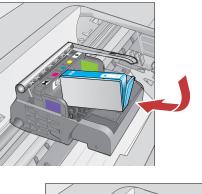

## התקנה של ראש ההדפסה

**א.** פתח את דלת הגישה

ב. הרם בחוזקה את התפס האפור, כמוצג.

**ג.** הוצא את ראש

משטח אחר.

**ד.** החזק את ראש

**ה.** הורד את ראש

ו. הורד באיטיות את

התפס.

ההדפסה לתוך ההתקן.

כמוצג.

ההדפסה במצב ניצב,

ההדפסה מהאריזה.

**אל תיגע** במגעים בצבע

אל **תשרוט** את המגעים

על המדפסת או על כל

למחסנית הדיו.

תפס הגררה

סמלים צבעוניים

ב. פתח את ההתקן והוצא מתוכו את כל חומרי האריזה.

הסרת האריזה

**א.** הסר את כל סרטי

את הסרט המגן מהתצוגה.

האריזה מההתקן. הסר