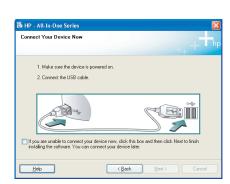

שלי, לחץ פעמיים על סמל **התקליטור** שמופיע בו הסמל של HP

ההנחיות המופיעות במסך.

ולאחר מכן לחץ פעמיים על setup.exe.

אווע התוכנה – Windows

חשוב: יש לרכוש כבל USB בנפרד אם הוא אינו כלול באריזה. ב. עם הופעת הבקשה לחיבור ה-USB, חבר את כבל ה-USB ליציאה בגב של התקן HP ולאחר מכן ליציאת USB כלשהי במחשב. להשלמת ההתקנה של התוכנה, פעל לפי ההנחיות המופיעות במסך.