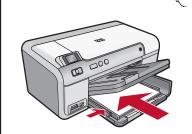

בנקישה.

,'ת חזור על שלבים א', ב׳ ו-ג׳ לגבי כל מחסניות הדיו.

לטעון נייר.

**ה.** סגור את דלת הגישה למחסנית הדיו. [מתחיל תהליך האתחול, הנמשך כ-6 דקות. ההתקן ישמיע רעשים.]

כאשר תהליך האתחול בעיצומו, המשך לשלב הבא כדי לטעון נייר.