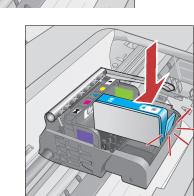

## התקנה של ראש ההדפסה

**א.** פתח את דלת הגישה

ב. הרם בחוזקה את התפס האפור, כמוצג.

**ג.** הוצא את ראש

משטח אחר.

**ד.** החזק את ראש

**ה.** הורד את ראש

ו. הורד באיטיות את

התפס.

ההדפסה לתוך ההתקן.

כמוצג.

ההדפסה במצב ניצב,

ההדפסה מהאריזה.

**אל תיגע** במגעים בצבע

אל **תשרוט** את המגעים

על המדפסת או על כל