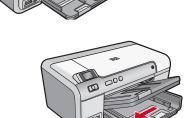

ד. משוך החוצה את

לוכד הנייר.

**א.** לאחר טעינת הנייר

במגש, לחץ על הלחצן

אישור), והמתן **OK** 

מספר דקות בעת

**OK** על הלחצן

הדפסת דף היישור.

בנקישה.

,'ת חזור על שלבים א', ב׳ ו-ג׳ לגבי כל מחסניות הדיו.

לטעון נייר.

**ה.** סגור את דלת הגישה למחסנית הדיו. [מתחיל תהליך האתחול, הנמשך כ-6 דקות. ההתקן ישמיע רעשים.]

כאשר תהליך האתחול בעיצומו, המשך לשלב הבא כדי לטעון נייר.