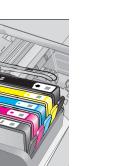

**חשוב:** יש להשלים את שלב 5 א' לפני התקנה של מחסניות דיו.

התקנה של מחסניות דיו

**א.** הסר את עטיפת הפלסטיק על-ידי משיכה של הלשונית

ב. סובב את המכסה

הכתום כדי להסיר

הכתומה.

ג. סובב את מחסנית הדיו,

ו. המשך לשלב הבא כדי

למחסנית הדיו.

תפס הגררה

סמלים צבעוניים

ב. פתח את ההתקן והוצא מתוכו את כל חומרי האריזה.

הסרת האריזה

**א.** הסר את כל סרטי

את הסרט המגן מהתצוגה.

האריזה מההתקן. הסר