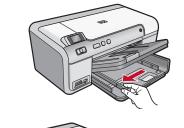

### טעינת נייר

**א.** הרם את מגש הפלט.

ב. הסט את מכוון רוחב הנייר שמאלה.

ג. הוסף נייר לבן רגיל

טעינת נייר צילום

א. הרם את המכסה של מגש הצילומים.

ב. טען נייר צילום כאשר

הצד המבריק כלפי

**מטה** במגש הצילומים.

הסט את מכווני הנייר

של מגש הצילומים עד

מאריך המגש והרם את

הדפסה של דף היישור

לסגירתו המלאה.

כנגד נייר הצילום.

**ג.** הורד את המכסה

ד. משוך החוצה את

לוכד הנייר.

**א.** לאחר טעינת הנייר

במגש, לחץ על הלחצן

אישור), והמתן **OK** 

מספר דקות בעת

**OK** על הלחצן

הדפסת דף היישור.