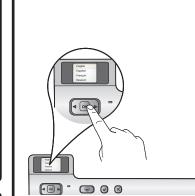

## אל תחבר את כבל ה-USB עד שתתבקש לעשות זאת, בשלב 9

**HP Photosmart D5400 series** 

התחל כאן

א. חבר את כבל המתח והמתאם.

חיבור לחשמל

ב. לחץ על <sup>©</sup> כדי להפעיל

**ג.** אם תתבקש לעשות כן, בחר את השפה ואת האזור/מדינה.