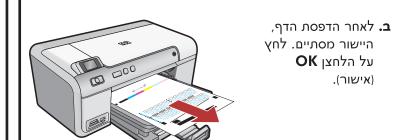

ד. משוך החוצה את

לוכד הנייר.

**א.** לאחר טעינת הנייר

במגש, לחץ על הלחצן

אישור), והמתן **OK** 

מספר דקות בעת

**OK** על הלחצן

הדפסת דף היישור.