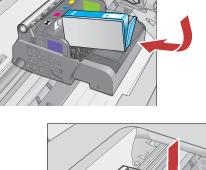

## התקנה של ראש ההדפסה

**א.** פתח את דלת הגישה

ב. הרם בחוזקה את התפס האפור, כמוצג.

**ג.** הוצא את ראש

משטח אחר.

**ד.** החזק את ראש

**ה.** הורד את ראש

ו. הורד באיטיות את

התפס.

ההדפסה לתוך ההתקן.

כמוצג.

ההדפסה במצב ניצב,

ההדפסה מהאריזה.

**אל תיגע** במגעים בצבע

אל **תשרוט** את המגעים

על המדפסת או על כל