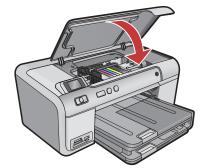

בנקישה.

,'ת חזור על שלבים א', ב׳ ו-ג׳ לגבי כל מחסניות הדיו.

לטעון נייר.

**ה.** סגור את דלת הגישה למחסנית הדיו. [מתחיל תהליך האתחול, הנמשך כ-6 דקות. ההתקן ישמיע רעשים.]

כאשר תהליך האתחול בעיצומו, המשך לשלב הבא כדי לטעון נייר.