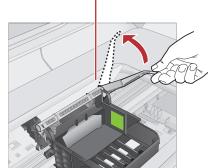

## התקנה של ראש ההדפסה

**א.** פתח את דלת הגישה

ב. הרם בחוזקה את התפס האפור, כמוצג.

**ג.** הוצא את ראש

משטח אחר.

**ד.** החזק את ראש

**ה.** הורד את ראש

ו. הורד באיטיות את

התפס.

ההדפסה לתוך ההתקן.

כמוצג.

ההדפסה במצב ניצב,

ההדפסה מהאריזה.

**אל תיגע** במגעים בצבע

אל **תשרוט** את המגעים

על המדפסת או על כל