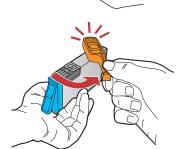

**חשוב:** יש להשלים את שלב 5 א' לפני התקנה של מחסניות דיו.

התקנה של מחסניות דיו

**א.** הסר את עטיפת הפלסטיק על-ידי משיכה של הלשונית

ב. סובב את המכסה

הכתום כדי להסיר

הכתומה.

ג. סובב את מחסנית הדיו,

ו. המשך לשלב הבא כדי