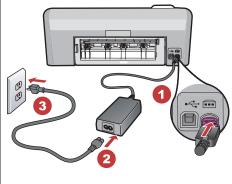

## אל תחבר את כבל ה-USB עד שתתבקש לעשות זאת, בשלב 9

**HP Photosmart D5400 series** 

התחל כאן

א. חבר את כבל המתח והמתאם.

חיבור לחשמל

ב. לחץ על <sup>©</sup> כדי להפעיל

**ג.** אם תתבקש לעשות כן, בחר את השפה ואת האזור/מדינה.