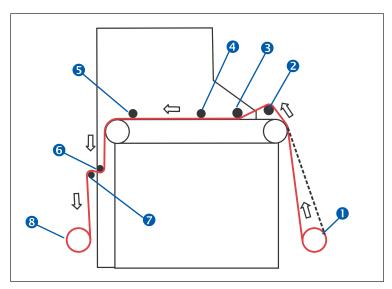

Media route in the takeup system

- Supply Roll
- Foam Lift Roller
- S Foam Press Roller
- Input Media Roller
- Output Media Roller
- **6** Movable Dancer Bar
- Fixed Dancer Bar
- Takeup Roll

© Copyright 2008 Hewlett-Packard Development Company, L.P.