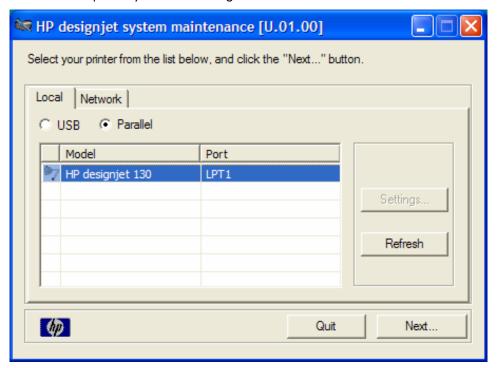

## Calibrate my printer:

<u>Printer:</u> HP Designjet 30/90/130 series

Software: HP Driver

**Operating System:** Windows

The color calibration must be performed whenever:

- A printhead is changed
- A new combination of paper type and printmode is loaded which has not been previously calibrated.
- The environmental conditions change (for example, temperature or humidity)
- You notice a deterioration in the quality of your prints.
- 1. To start the calibration process, load your paper into the printer and click on the **Color Calibration** desktop icon.
- 2. Select the printer your are working with:

- Click Next....
- 3. The System Maintenance page will be open. You will see the calibration information for different paper types and print quality at the top. To calibrate select the next:
  - Color Calibration Paper Type: Select the media that is loaded on the printer.
  - Print Quality: Select the quality in which you are going to print.