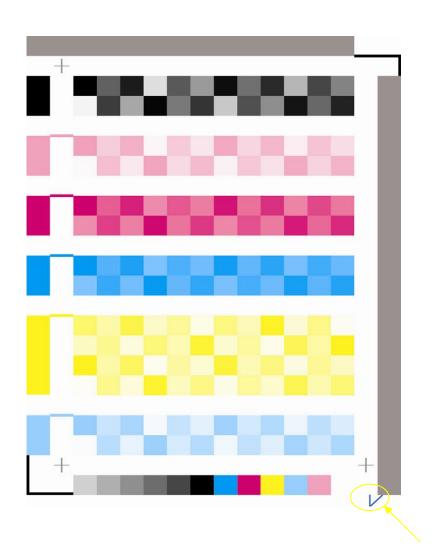

## • Click calibrate color.

4. The printer will print and measure the linearization target. If you see a checkmark at the bottom of the page, the calibration was successful.