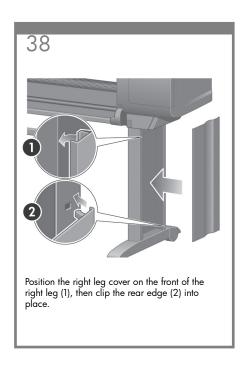

provided for direct connection to computers.







128

# Note for MAC & Windows USB connection:

Do not connect the computer to the printer yet. You must first install the printer driver software on the computer. Insert the HP start up Kit CD/DVD into your computer.

#### For Windows:

- \* If the CD/DVD does not start automatically, run autorun.exe program on the root folder on the CD/DVD.
- \* To install a Network Printer click on Express Network Install otherwise click on Custom Install and follow the instructions on your screen.

### For Mac:

- \* If the CD/DVD does not start automatically, open the CD/DVD ico