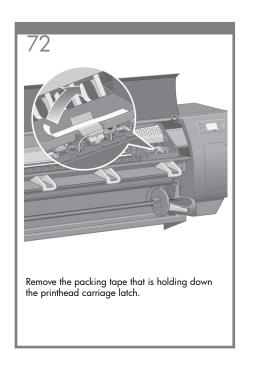

provided for direct connection to computers.







128

# Note for MAC & Windows USB connection:

Do not connect the computer to the printer yet. You must first install the printer driver software on the computer. Insert the HP start up Kit CD/DVD into your computer.

#### For Windows:

- \* If the CD/DVD does not start automatically, run autorun.exe program on the root folder on the CD/DVD.
- \* To install a Network Printer click on Express Network Install otherwise click on Custom Install and follow the instructions on your screen.

### For Mac:

- \* If the CD/DVD does not start automatically, open the CD/DVD icon on your desktop.
- \* Open the Mac OS X HP Designjet Installer ico