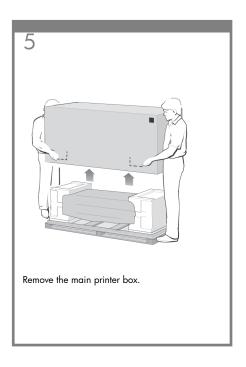

provided for direct connection to computers.







128

# Note for MAC & Windows USB connection:

Do not connect the computer to the printer yet. You must first install the printer driver software on the computer. Insert the HP start up Kit CD/DVD into your computer.

#### For Windows:

- \* If the CD/DVD does not start automatically, run autorun.exe program on the root folder on the CD/DVD.
- \* To install a Network Printer click on Express Network Install otherwise click on Custom Install and follow the instructions on your screen.

### For Mac:

-