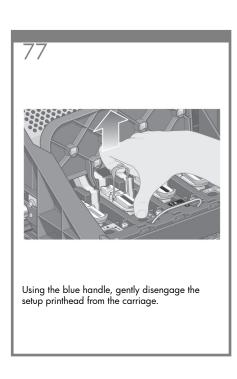

provided for direct connection to computers.







128

# Note for MAC & Windows USB connection:

Do not connect the computer to the printer yet. You must first install the printer driver software on the computer. Insert the HP start up Kit CD/DVD into your computer.

#### For Windows:

- \* If the CD/DVD does not start automatically, run autorun.exe program on the root folder on the CD/DVD.
- \* To install a Network Printer click on Express Network Install otherwise click on Custom Install and follow the instructions on your screen.

### For Mac:

- \* If the CD/DVD does not start automatically, open the CD/DVD icon on your desktop.
- \* Open the Mac OS X HP Designjet Installer icon and foll