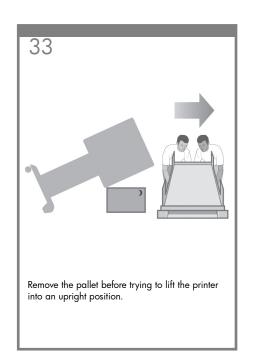

provided for direct connection to computers.







128

# Note for MAC & Windows USB connection:

Do not connect the computer to the printer yet. You must first install the printer driver software on the computer. Insert the HP start up Kit CD/DVD into your computer.

#### For Windows:

- \* If the CD/DVD does not start automatically, run autorun.exe program on the root folder on the CD/DVD.
- \* To install a Network Printer click on Express Network Install otherwise click on Custom Install and follow the instructions on your screen.

### For Mac:

- \* If the CD/DVD does not start automatically, open the