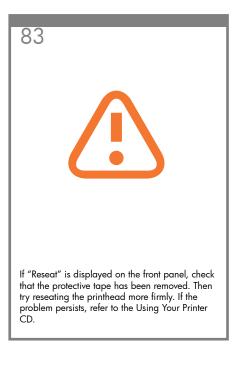

provided for direct connection to computers.







128

# Note for MAC & Windows USB connection:

Do not connect the computer to the printer yet. You must first install the printer driver software on the computer. Insert the HP start up Kit CD/DVD into your computer.

#### For Windows:

- \* If the CD/DVD does not start automatically, run autorun.exe program on the root folder on the CD/DVD.
- \* To install a Network Printer click on Express Network Install otherwise click on Custom Install and follow the instructions on your screen.

### For Mac:

- \* If the CD/DVD does not start automatically, open the CD/DVD icon on your desktop.
- \* Open the Mac OS X HP Designjet Installer icon and follow the instr