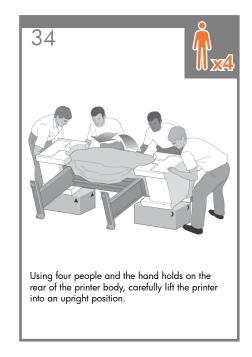

provided for direct connection to computers.







128

# Note for MAC & Windows USB connection:

Do not connect the computer to the printer yet. You must first install the printer driver software on the computer. Insert the HP start up Kit CD/DVD into your computer.

#### For Windows:

- \* If the CD/DVD does not start automatically, run autorun.exe program on the root folder on the CD/DVD.
- \* To install a Network Printer click on Express Network Install otherwise click on Custom Install and follow the instructions on your screen.

### For Mac:

- \* If the CD/DVD does not start automatically, open the CD