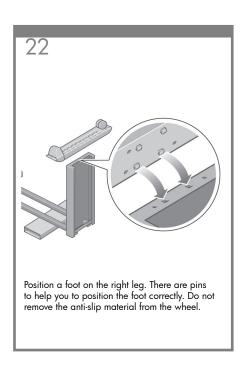

provided for direct connection to computers.







128

# Note for MAC & Windows USB connection:

Do not connect the computer to the printer yet. You must first install the printer driver software on the computer. Insert the HP start up Kit CD/DVD into your computer.

#### For Windows:

- \* If the CD/DVD does not start automatically, run autorun.exe program on the root folder on the CD/DVD.
- \* To install a Network Printer click on Express Network Install otherwise click on Custom Install and follow the instructions on your screen.

### For Mac:

- \* If the CD/DVD does not start au