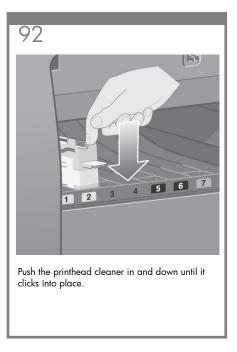

provided for direct connection to computers.







128

# Note for MAC & Windows USB connection:

Do not connect the computer to the printer yet. You must first install the printer driver software on the computer. Insert the HP start up Kit CD/DVD into your computer.

#### For Windows:

- \* If the CD/DVD does not start automatically, run autorun.exe program on the root folder on the CD/DVD.
- \* To install a Network Printer click on Express Network Install otherwise click on Custom Install and follow the instructions on your screen.

### For Mac:

- \* If the CD/DVD does not start automatically, open the CD/DVD icon on your desktop.
- \* Open the Mac OS X HP Designjet Installer icon and follow the instructions on your sc