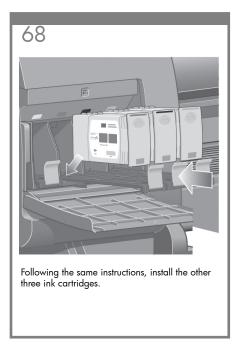

provided for direct connection to computers.







128

# Note for MAC & Windows USB connection:

Do not connect the computer to the printer yet. You must first install the printer driver software on the computer. Insert the HP start up Kit CD/DVD into your computer.

#### For Windows:

- \* If the CD/DVD does not start automatically, run autorun.exe program on the root folder on the CD/DVD.
- \* To install a Network Printer click on Express Network Install otherwise click on Custom Install and follow the instructions on your screen.

### For Mac:

- \* If the CD/DVD does not start automatically, open the CD/DVD icon on your desktop.
- \* Open the Mac OS X HP Designjet Insta