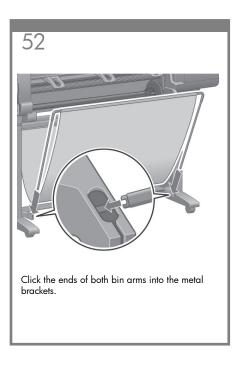

provided for direct connection to computers.







128

# Note for MAC & Windows USB connection:

Do not connect the computer to the printer yet. You must first install the printer driver software on the computer. Insert the HP start up Kit CD/DVD into your computer.

#### For Windows:

- \* If the CD/DVD does not start automatically, run autorun.exe program on the root folder on the CD/DVD.
- \* To install a Network Printer click on Express Network Install otherwise click on Custom Install and follow the instructions on your screen.

### For Mac:

- \* If the CD/DVD does not start automatically, open the CD/DVD icon on your desktop.
- \* Open