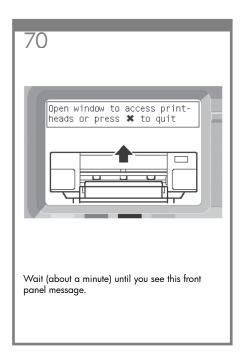

provided for direct connection to computers.







128

# Note for MAC & Windows USB connection:

Do not connect the computer to the printer yet. You must first install the printer driver software on the computer. Insert the HP start up Kit CD/DVD into your computer.

#### For Windows:

- \* If the CD/DVD does not start automatically, run autorun.exe program on the root folder on the CD/DVD.
- \* To install a Network Printer click on Express Network Install otherwise click on Custom Install and follow the instructions on your screen.

### For Mac:

- \* If the CD/DVD does not start automatically, open the CD/DVD icon on your desktop.
- \* Open the Mac OS X HP Designjet Installer