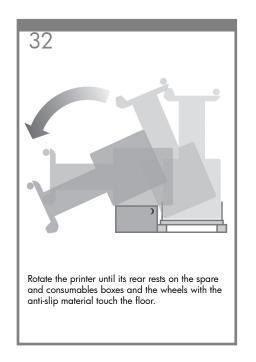

provided for direct connection to computers.







128

# Note for MAC & Windows USB connection:

Do not connect the computer to the printer yet. You must first install the printer driver software on the computer. Insert the HP start up Kit CD/DVD into your computer.

#### For Windows:

- \* If the CD/DVD does not start automatically, run autorun.exe program on the root folder on the CD/DVD.
- \* To install a Network Printer click on Express Network Install otherwise click on Custom Install and follow the instructions on your screen.

### For Mac:

- \* If the CD/DVD does not start automatically, open th