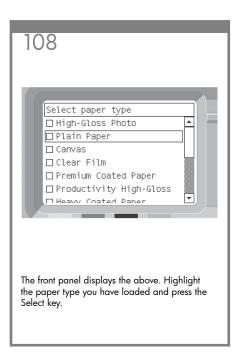

provided for direct connection to computers.







128

# Note for MAC & Windows USB connection:

Do not connect the computer to the printer yet. You must first install the printer driver software on the computer. Insert the HP start up Kit CD/DVD into your computer.

#### For Windows:

- \* If the CD/DVD does not start automatically, run autorun.exe program on the root folder on the CD/DVD.
- \* To install a Network Printer click on Express Network Install otherwise click on Custom Install and follow the instructions on your screen.

### For Mac:

- \* If the CD/DVD does not start automatically, open the CD/DVD icon on your desktop.
- \* Open the Mac OS X HP Designjet Installer icon and follow the instructions on your screen.

NOTE: You can download th