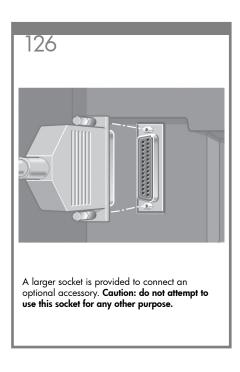

provided for direct connection to computers.







128

# Note for MAC & Windows USB connection:

Do not connect the computer to the printer yet. You must first install the printer driver software on the computer. Insert the HP start up Kit CD/DVD into your computer.

#### For Windows:

- \* If the CD/DVD does not start automatically, run autorun.exe program on the root folder on the CD/DVD.
- \* To install a Network Printer click on Express Network Install otherwise click on Custom Install and follow the instructions on your screen.

### For Mac:

- \* If the CD/DVD does not start automatically, open the CD/DVD icon on your desktop.
- \* Open the Mac OS X HP Designjet Installer icon and follow the instructions on your screen.

NOTE: You can download the latest software from:

http://www.hp.com/go/4020/drivers

http://www.hp.com/go/4