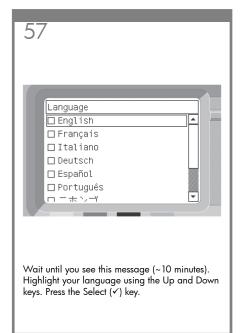

provided for direct connection to computers.







128

# Note for MAC & Windows USB connection:

Do not connect the computer to the printer yet. You must first install the printer driver software on the computer. Insert the HP start up Kit CD/DVD into your computer.

#### For Windows:

- \* If the CD/DVD does not start automatically, run autorun.exe program on the root folder on the CD/DVD.
- \* To install a Network Printer click on Express Network Install otherwise click on Custom Install and follow the instructions on your screen.

### For Mac:

- \* If the CD/DVD does not start automatically, open the CD/DVD icon on your desktop.
- \* Open the Mac O