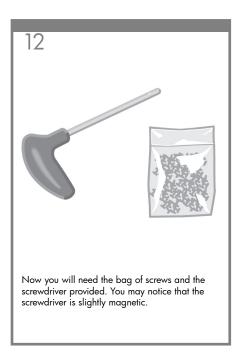

provided for direct connection to computers.







128

# Note for MAC & Windows USB connection:

Do not connect the computer to the printer yet. You must first install the printer driver software on the computer. Insert the HP start up Kit CD/DVD into your computer.

#### For Windows:

- \* If the CD/DVD does not start automatically, run autorun.exe program on the root folder on the CD/DVD.
- \* To install a Network Printer click on Express Network Install otherwise click on Custom Install and follow the instructions on your screen.

### For Mac:

- \* If the CD/D