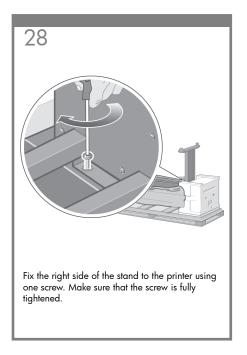

provided for direct connection to computers.







128

# Note for MAC & Windows USB connection:

Do not connect the computer to the printer yet. You must first install the printer driver software on the computer. Insert the HP start up Kit CD/DVD into your computer.

#### For Windows:

- \* If the CD/DVD does not start automatically, run autorun.exe program on the root folder on the CD/DVD.
- \* To install a Network Printer click on Express Network Install otherwise click on Custom Install and follow the instructions on your screen.

### For Mac:

- \* If the CD/DVD does not start automatically,