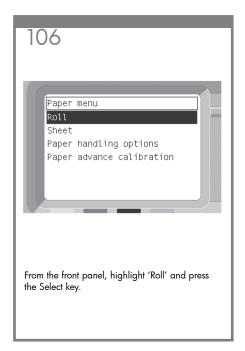

provided for direct connection to computers.







128

# Note for MAC & Windows USB connection:

Do not connect the computer to the printer yet. You must first install the printer driver software on the computer. Insert the HP start up Kit CD/DVD into your computer.

#### For Windows:

- \* If the CD/DVD does not start automatically, run autorun.exe program on the root folder on the CD/DVD.
- \* To install a Network Printer click on Express Network Install otherwise click on Custom Install and follow the instructions on your screen.

### For Mac:

- \* If the CD/DVD does not start automatically, open the CD/DVD icon on your desktop.
- \* Open the Mac OS X HP Designjet Installer icon and follow the instructions on your screen.

NOTE: You can downloa