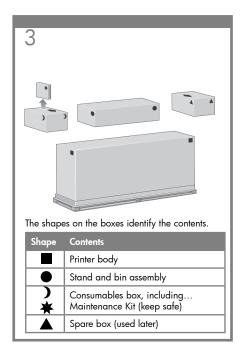

provided for direct connection to computers.







128

# Note for MAC & Windows USB connection:

Do not connect the computer to the printer yet. You must first install the printer driver software on the computer. Insert the HP start up Kit CD/DVD into your computer.

#### For Windows:

- \* If the CD/DVD does not start automatically, run autorun.exe program on the root folder on the CD/DVD.
- \* To install a Network Printer click on Express Network Install otherwise click on Custom Install and follow the instructions on your screen.

### For Mac: