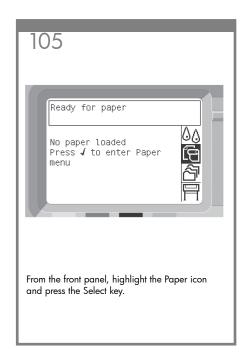

provided for direct connection to computers.







128

# Note for MAC & Windows USB connection:

Do not connect the computer to the printer yet. You must first install the printer driver software on the computer. Insert the HP start up Kit CD/DVD into your computer.

#### For Windows:

- \* If the CD/DVD does not start automatically, run autorun.exe program on the root folder on the CD/DVD.
- \* To install a Network Printer click on Express Network Install otherwise click on Custom Install and follow the instructions on your screen.

### For Mac:

- \* If the CD/DVD does not start automatically, open the CD/DVD icon on your desktop.
- \* Open the Mac OS X HP Designjet Installer icon and follow the instructions on your screen.

NOTE: You can downl