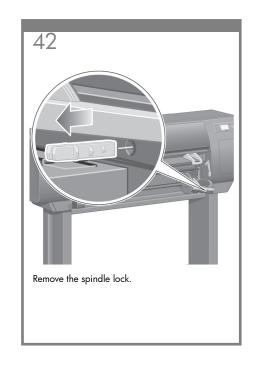

provided for direct connection to computers.







128

# Note for MAC & Windows USB connection:

Do not connect the computer to the printer yet. You must first install the printer driver software on the computer. Insert the HP start up Kit CD/DVD into your computer.

#### For Windows:

- \* If the CD/DVD does not start automatically, run autorun.exe program on the root folder on the CD/DVD.
- \* To install a Network Printer click on Express Network Install otherwise click on Custom Install and follow the instructions on your screen.

### For Mac:

- \* If the CD/DVD does not start automatically, open the CD/DVD icon on you