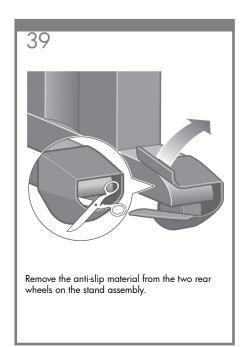

provided for direct connection to computers.







128

# Note for MAC & Windows USB connection:

Do not connect the computer to the printer yet. You must first install the printer driver software on the computer. Insert the HP start up Kit CD/DVD into your computer.

#### For Windows:

- \* If the CD/DVD does not start automatically, run autorun.exe program on the root folder on the CD/DVD.
- \* To install a Network Printer click on Express Network Install otherwise click on Custom Install and follow the instructions on your screen.

### For Mac:

- \* If the CD/DVD does not start automatically, open the CD/DVD icon