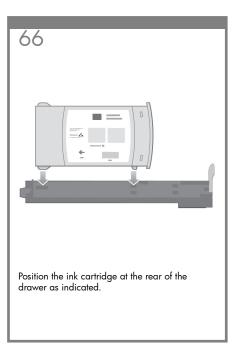

provided for direct connection to computers.







128

# Note for MAC & Windows USB connection:

Do not connect the computer to the printer yet. You must first install the printer driver software on the computer. Insert the HP start up Kit CD/DVD into your computer.

#### For Windows:

- \* If the CD/DVD does not start automatically, run autorun.exe program on the root folder on the CD/DVD.
- \* To install a Network Printer click on Express Network Install otherwise click on Custom Install and follow the instructions on your screen.

### For Mac:

- \* If the CD/DVD does not start automatically, open the CD/DVD icon on your desktop.
- \* Open the Mac OS X HP Designjet I