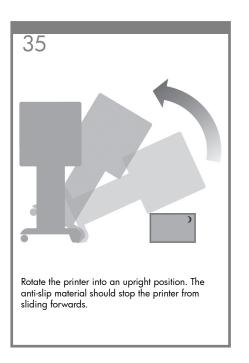

provided for direct connection to computers.







128

# Note for MAC & Windows USB connection:

Do not connect the computer to the printer yet. You must first install the printer driver software on the computer. Insert the HP start up Kit CD/DVD into your computer.

#### For Windows:

- \* If the CD/DVD does not start automatically, run autorun.exe program on the root folder on the CD/DVD.
- \* To install a Network Printer click on Express Network Install otherwise click on Custom Install and follow the instructions on your screen.

### For Mac:

- \* If the CD/DVD does not start automatically, open the CD/D