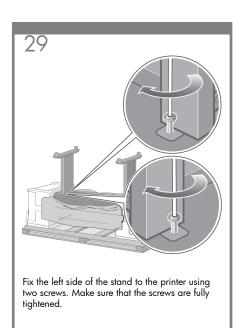

provided for direct connection to computers.







128

# Note for MAC & Windows USB connection:

Do not connect the computer to the printer yet. You must first install the printer driver software on the computer. Insert the HP start up Kit CD/DVD into your computer.

#### For Windows:

- \* If the CD/DVD does not start automatically, run autorun.exe program on the root folder on the CD/DVD.
- \* To install a Network Printer click on Express Network Install otherwise click on Custom Install and follow the instructions on your screen.

### For Mac:

- \* If the CD/DVD does not start automatically, o