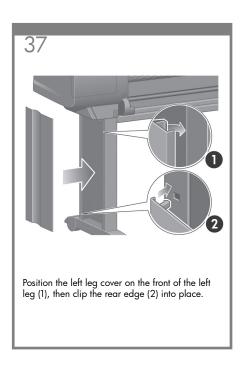

provided for direct connection to computers.







128

# Note for MAC & Windows USB connection:

Do not connect the computer to the printer yet. You must first install the printer driver software on the computer. Insert the HP start up Kit CD/DVD into your computer.

#### For Windows:

- \* If the CD/DVD does not start automatically, run autorun.exe program on the root folder on the CD/DVD.
- \* To install a Network Printer click on Express Network Install otherwise click on Custom Install and follow the instructions on your screen.

### For Mac:

- \* If the CD/DVD does not start automatically, open the CD/DVD i