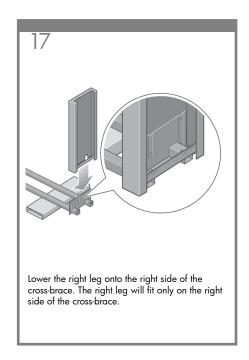

provided for direct connection to computers.







128

# Note for MAC & Windows USB connection:

Do not connect the computer to the printer yet. You must first install the printer driver software on the computer. Insert the HP start up Kit CD/DVD into your computer.

#### For Windows:

- \* If the CD/DVD does not start automatically, run autorun.exe program on the root folder on the CD/DVD.
- \* To install a Network Printer click on Express Network Install otherwise click on Custom Install and follow the instructions on your screen.

### For Mac:

- \* If the CD/DVD does no