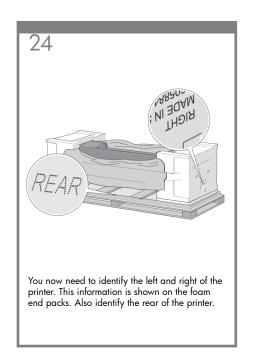

provided for direct connection to computers.







128

# Note for MAC & Windows USB connection:

Do not connect the computer to the printer yet. You must first install the printer driver software on the computer. Insert the HP start up Kit CD/DVD into your computer.

#### For Windows:

- \* If the CD/DVD does not start automatically, run autorun.exe program on the root folder on the CD/DVD.
- \* To install a Network Printer click on Express Network Install otherwise click on Custom Install and follow the instructions on your screen.

### For Mac:

- \* If the CD/DVD does not start automa