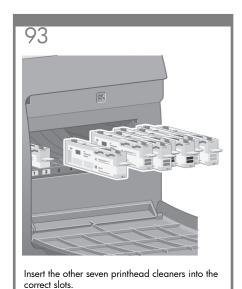

provided for direct connection to computers.







128

# Note for MAC & Windows USB connection:

Do not connect the computer to the printer yet. You must first install the printer driver software on the computer. Insert the HP start up Kit CD/DVD into your computer.

#### For Windows:

- \* If the CD/DVD does not start automatically, run autorun.exe program on the root folder on the CD/DVD.
- \* To install a Network Printer click on Express Network Install otherwise click on Custom Install and follow the instructions on your screen.

### For Mac:

- \* If the CD/DVD does not start automatically, open the CD/DVD icon on your desktop.
- \* Open the Mac OS X HP Designjet Installer icon and follow the instructions on your scre