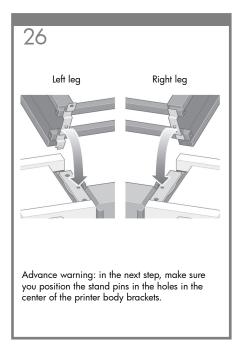

provided for direct connection to computers.







128

# Note for MAC & Windows USB connection:

Do not connect the computer to the printer yet. You must first install the printer driver software on the computer. Insert the HP start up Kit CD/DVD into your computer.

#### For Windows:

- \* If the CD/DVD does not start automatically, run autorun.exe program on the root folder on the CD/DVD.
- \* To install a Network Printer click on Express Network Install otherwise click on Custom Install and follow the instructions on your screen.

### For Mac:

- \* If the CD/DVD does not start automatica