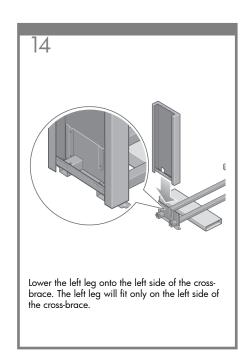

provided for direct connection to computers.







128

# Note for MAC & Windows USB connection:

Do not connect the computer to the printer yet. You must first install the printer driver software on the computer. Insert the HP start up Kit CD/DVD into your computer.

#### For Windows:

- \* If the CD/DVD does not start automatically, run autorun.exe program on the root folder on the CD/DVD.
- \* To install a Network Printer click on Express Network Install otherwise click on Custom Install and follow the instructions on your screen.

### For Mac:

- \* If the CD/DVD d