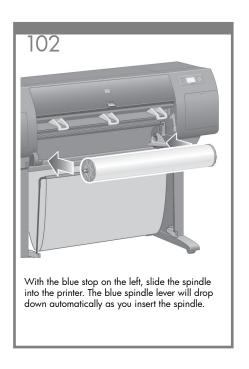

provided for direct connection to computers.







128

# Note for MAC & Windows USB connection:

Do not connect the computer to the printer yet. You must first install the printer driver software on the computer. Insert the HP start up Kit CD/DVD into your computer.

#### For Windows:

- \* If the CD/DVD does not start automatically, run autorun.exe program on the root folder on the CD/DVD.
- \* To install a Network Printer click on Express Network Install otherwise click on Custom Install and follow the instructions on your screen.

### For Mac:

- \* If the CD/DVD does not start automatically, open the CD/DVD icon on your desktop.
- \* Open the Mac OS X HP Designjet Installer icon and follow the instructions on your screen.

NOTE: You can