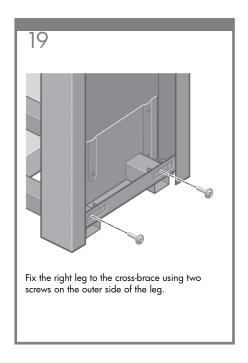

provided for direct connection to computers.







128

# Note for MAC & Windows USB connection:

Do not connect the computer to the printer yet. You must first install the printer driver software on the computer. Insert the HP start up Kit CD/DVD into your computer.

#### For Windows:

- \* If the CD/DVD does not start automatically, run autorun.exe program on the root folder on the CD/DVD.
- \* To install a Network Printer click on Express Network Install otherwise click on Custom Install and follow the instructions on your screen.

### For Mac:

- \* If the CD/DVD does not st