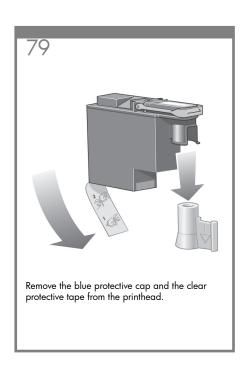

provided for direct connection to computers.







128

# Note for MAC & Windows USB connection:

Do not connect the computer to the printer yet. You must first install the printer driver software on the computer. Insert the HP start up Kit CD/DVD into your computer.

#### For Windows:

- \* If the CD/DVD does not start automatically, run autorun.exe program on the root folder on the CD/DVD.
- \* To install a Network Printer click on Express Network Install otherwise click on Custom Install and follow the instructions on your screen.

### For Mac:

- \* If the CD/DVD does not start automatically, open the CD/DVD icon on your desktop.
- \* Open the Mac OS X HP Designjet Installer icon and follow t