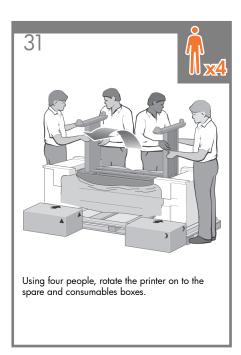

provided for direct connection to computers.







128

# Note for MAC & Windows USB connection:

Do not connect the computer to the printer yet. You must first install the printer driver software on the computer. Insert the HP start up Kit CD/DVD into your computer.

#### For Windows:

- \* If the CD/DVD does not start automatically, run autorun.exe program on the root folder on the CD/DVD.
- \* To install a Network Printer click on Express Network Install otherwise click on Custom Install and follow the instructions on your screen.

### For Mac:

- \* If the CD/DVD does not start automatically, open