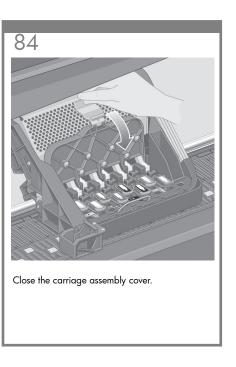

provided for direct connection to computers.







128

# Note for MAC & Windows USB connection:

Do not connect the computer to the printer yet. You must first install the printer driver software on the computer. Insert the HP start up Kit CD/DVD into your computer.

#### For Windows:

- \* If the CD/DVD does not start automatically, run autorun.exe program on the root folder on the CD/DVD.
- \* To install a Network Printer click on Express Network Install otherwise click on Custom Install and follow the instructions on your screen.

### For Mac:

- \* If the CD/DVD does not start automatically, open the CD/DVD icon on your desktop.
- \* Open the Mac OS X HP Designjet Installer icon and follow the instruc