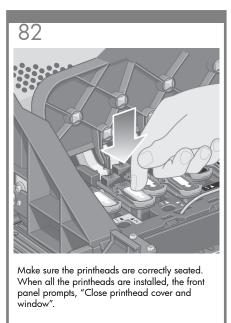

provided for direct connection to computers.







128

# Note for MAC & Windows USB connection:

Do not connect the computer to the printer yet. You must first install the printer driver software on the computer. Insert the HP start up Kit CD/DVD into your computer.

#### For Windows:

- \* If the CD/DVD does not start automatically, run autorun.exe program on the root folder on the CD/DVD.
- \* To install a Network Printer click on Express Network Install otherwise click on Custom Install and follow the instructions on your screen.

### For Mac:

- \* If the CD/DVD does not start automatically, open the CD/DVD icon on your desktop.
- \* Open the Mac OS X HP Designjet Installer icon and follow the ins