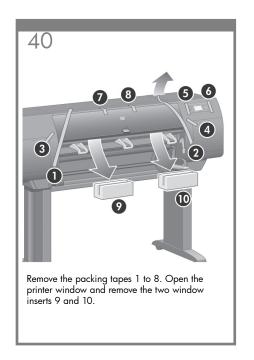

provided for direct connection to computers.







128

# Note for MAC & Windows USB connection:

Do not connect the computer to the printer yet. You must first install the printer driver software on the computer. Insert the HP start up Kit CD/DVD into your computer.

#### For Windows:

- \* If the CD/DVD does not start automatically, run autorun.exe program on the root folder on the CD/DVD.
- \* To install a Network Printer click on Express Network Install otherwise click on Custom Install and follow the instructions on your screen.

### For Mac:

- \* If the CD/DVD does not start automatically, open the CD/DVD icon on