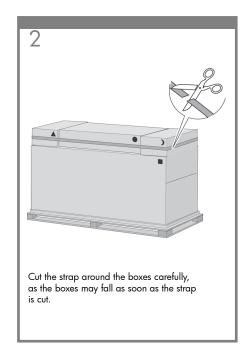

provided for direct connection to computers.







128

# Note for MAC & Windows USB connection:

Do not connect the computer to the printer yet. You must first install the printer driver software on the computer. Insert the HP start up Kit CD/DVD into your computer.

#### For Windows:

- \* If the CD/DVD does not start automatically, run autorun.exe program on the root folder on the CD/DVD.
- \* To install a Network Printer click on Express Network Install otherwise click on Custom Install and follow the instructions on your screen.

### For Ma