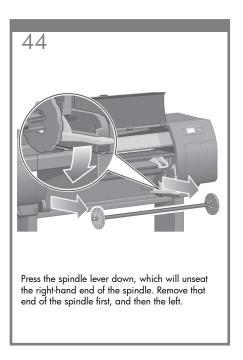

provided for direct connection to computers.







128

# Note for MAC & Windows USB connection:

Do not connect the computer to the printer yet. You must first install the printer driver software on the computer. Insert the HP start up Kit CD/DVD into your computer.

#### For Windows:

- \* If the CD/DVD does not start automatically, run autorun.exe program on the root folder on the CD/DVD.
- \* To install a Network Printer click on Express Network Install otherwise click on Custom Install and follow the instructions on your screen.

### For Mac:

- \* If the CD/DVD does not start automatically, open the CD/DVD icon on your de