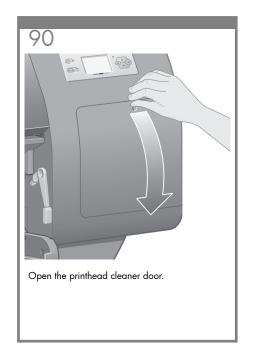

provided for direct connection to computers.







128

# Note for MAC & Windows USB connection:

Do not connect the computer to the printer yet. You must first install the printer driver software on the computer. Insert the HP start up Kit CD/DVD into your computer.

#### For Windows:

- \* If the CD/DVD does not start automatically, run autorun.exe program on the root folder on the CD/DVD.
- \* To install a Network Printer click on Express Network Install otherwise click on Custom Install and follow the instructions on your screen.

### For Mac:

- \* If the CD/DVD does not start automatically, open the CD/DVD icon on your desktop.
- \* Open the Mac OS X HP Designjet Installer icon and follow the instructions on you