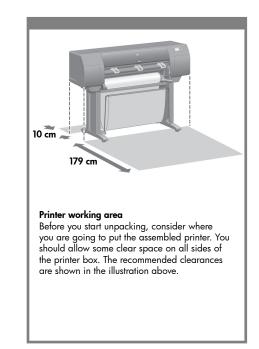

provided for direct connection to computers.







128

# Note for MAC & Windows USB connection:

Do not connect the computer to the printer yet. You must first install the printer driver software on the computer. Insert the HP start up Kit CD/DVD into your computer.

#### For Windows:

- \* If the CD/DVD does not start automatically, run autorun.exe program on the root folder on the CD/DVD.
- \* To install a Network Printer click on Express Network Install otherwise click on Custom Install and follow the instructions on your screen.

### Fo