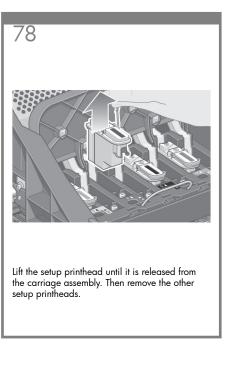

provided for direct connection to computers.







128

# Note for MAC & Windows USB connection:

Do not connect the computer to the printer yet. You must first install the printer driver software on the computer. Insert the HP start up Kit CD/DVD into your computer.

#### For Windows:

- \* If the CD/DVD does not start automatically, run autorun.exe program on the root folder on the CD/DVD.
- \* To install a Network Printer click on Express Network Install otherwise click on Custom Install and follow the instructions on your screen.

### For Mac:

- \* If the CD/DVD does not start automatically, open the CD/DVD icon on your desktop.
- \* Open the Mac OS X HP Designjet Installer icon and follow