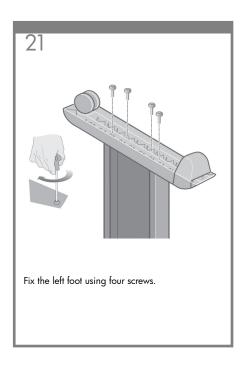

provided for direct connection to computers.







128

# Note for MAC & Windows USB connection:

Do not connect the computer to the printer yet. You must first install the printer driver software on the computer. Insert the HP start up Kit CD/DVD into your computer.

#### For Windows:

- \* If the CD/DVD does not start automatically, run autorun.exe program on the root folder on the CD/DVD.
- \* To install a Network Printer click on Express Network Install otherwise click on Custom Install and follow the instructions on your screen.

### For Mac:

- \* If the CD/DVD does not start