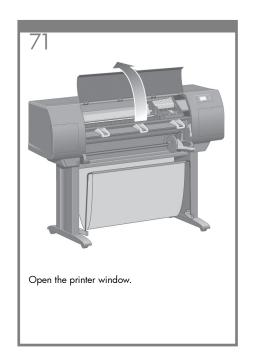

provided for direct connection to computers.







128

# Note for MAC & Windows USB connection:

Do not connect the computer to the printer yet. You must first install the printer driver software on the computer. Insert the HP start up Kit CD/DVD into your computer.

#### For Windows:

- \* If the CD/DVD does not start automatically, run autorun.exe program on the root folder on the CD/DVD.
- \* To install a Network Printer click on Express Network Install otherwise click on Custom Install and follow the instructions on your screen.

### For Mac:

- \* If the CD/DVD does not start automatically, open the CD/DVD icon on your desktop.
- \* Open the Mac OS X HP Designjet Installer i