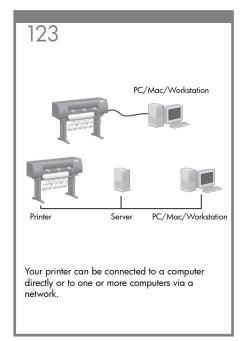

provided for direct connection to computers.







128

# Note for MAC & Windows USB connection:

Do not connect the computer to the printer yet. You must first install the printer driver software on the computer. Insert the HP start up Kit CD/DVD into your computer.

#### For Windows:

- \* If the CD/DVD does not start automatically, run autorun.exe program on the root folder on the CD/DVD.
- \* To install a Network Printer click on Express Network Install otherwise click on Custom Install and follow the instructions on your screen.

### For Mac:

- \* If the CD/DVD does not start automatically, open the CD/DVD icon on your desktop.
- \* Open the Mac OS X HP Designjet Installer icon and follow the instructions on your screen.

NOTE: You can download the latest software from:

http: