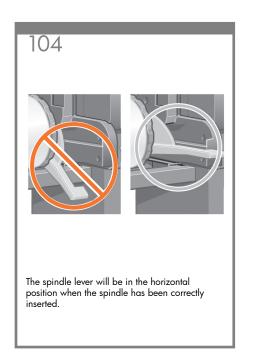

provided for direct connection to computers.







128

# Note for MAC & Windows USB connection:

Do not connect the computer to the printer yet. You must first install the printer driver software on the computer. Insert the HP start up Kit CD/DVD into your computer.

#### For Windows:

- \* If the CD/DVD does not start automatically, run autorun.exe program on the root folder on the CD/DVD.
- \* To install a Network Printer click on Express Network Install otherwise click on Custom Install and follow the instructions on your screen.

### For Mac:

- \* If the CD/DVD does not start automatically, open the CD/DVD icon on your desktop.
- \* Open the Mac OS X HP Designjet Installer icon and follow the instructions on your screen.

NOTE: You can dow