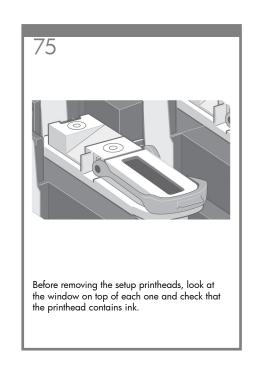

provided for direct connection to computers.







128

# Note for MAC & Windows USB connection:

Do not connect the computer to the printer yet. You must first install the printer driver software on the computer. Insert the HP start up Kit CD/DVD into your computer.

#### For Windows:

- \* If the CD/DVD does not start automatically, run autorun.exe program on the root folder on the CD/DVD.
- \* To install a Network Printer click on Express Network Install otherwise click on Custom Install and follow the instructions on your screen.

### For Mac:

- \* If the CD/DVD does not start automatically, open the CD/DVD icon on your desktop.
- \* Open the Mac OS X HP Designjet Installer icon and