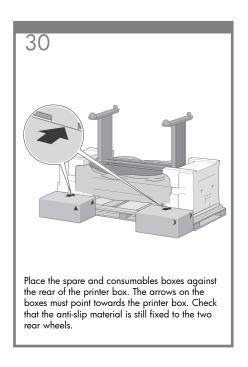

provided for direct connection to computers.







128

# Note for MAC & Windows USB connection:

Do not connect the computer to the printer yet. You must first install the printer driver software on the computer. Insert the HP start up Kit CD/DVD into your computer.

#### For Windows:

- \* If the CD/DVD does not start automatically, run autorun.exe program on the root folder on the CD/DVD.
- \* To install a Network Printer click on Express Network Install otherwise click on Custom Install and follow the instructions on your screen.

### For Mac:

- \* If the CD/DVD does not start automatically, ope