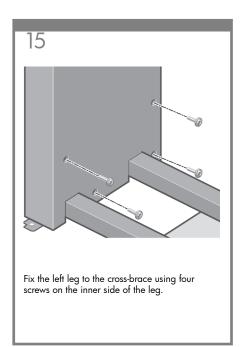

provided for direct connection to computers.







128

# Note for MAC & Windows USB connection:

Do not connect the computer to the printer yet. You must first install the printer driver software on the computer. Insert the HP start up Kit CD/DVD into your computer.

#### For Windows:

- \* If the CD/DVD does not start automatically, run autorun.exe program on the root folder on the CD/DVD.
- \* To install a Network Printer click on Express Network Install otherwise click on Custom Install and follow the instructions on your screen.

### For Mac:

- \* If the CD/DVD doe