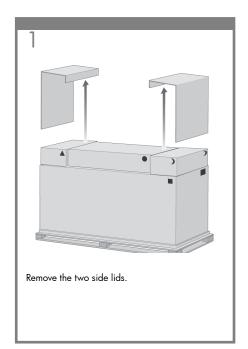

provided for direct connection to computers.







128

# Note for MAC & Windows USB connection:

Do not connect the computer to the printer yet. You must first install the printer driver software on the computer. Insert the HP start up Kit CD/DVD into your computer.

#### For Windows:

- \* If the CD/DVD does not start automatically, run autorun.exe program on the root folder on the CD/DVD.
- \* To install a Network Printer click on Express Network Install otherwise click on Custom Install and follow the instructions on your screen.

### For