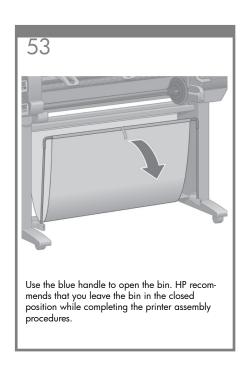

provided for direct connection to computers.







128

# Note for MAC & Windows USB connection:

Do not connect the computer to the printer yet. You must first install the printer driver software on the computer. Insert the HP start up Kit CD/DVD into your computer.

#### For Windows:

- \* If the CD/DVD does not start automatically, run autorun.exe program on the root folder on the CD/DVD.
- \* To install a Network Printer click on Express Network Install otherwise click on Custom Install and follow the instructions on your screen.

### For Mac:

- \* If the CD/DVD does not start automatically, open the CD/DVD icon on your desktop.
- \* Open t