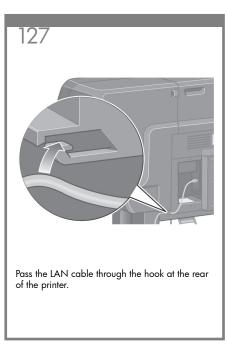

provided for direct connection to computers.







128

# Note for MAC & Windows USB connection:

Do not connect the computer to the printer yet. You must first install the printer driver software on the computer. Insert the HP start up Kit CD/DVD into your computer.

#### For Windows:

- \* If the CD/DVD does not start automatically, run autorun.exe program on the root folder on the CD/DVD.
- \* To install a Network Printer click on Express Network Install otherwise click on Custom Install and follow the instructions on your screen.

### For Mac:

- \* If the CD/DVD does not start automatically, open the CD/DVD icon on your desktop.
- \* Open the Mac OS X HP Designjet Installer icon and follow the instructions on your screen.

NOTE: You can download the latest software from:

http://www.hp.com/go/4020/drivers

http://www.hp.com/go/402