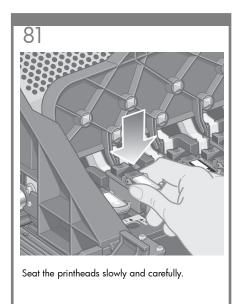

provided for direct connection to computers.







128

# Note for MAC & Windows USB connection:

Do not connect the computer to the printer yet. You must first install the printer driver software on the computer. Insert the HP start up Kit CD/DVD into your computer.

#### For Windows:

- \* If the CD/DVD does not start automatically, run autorun.exe program on the root folder on the CD/DVD.
- \* To install a Network Printer click on Express Network Install otherwise click on Custom Install and follow the instructions on your screen.

### For Mac:

- \* If the CD/DVD does not start automatically, open the CD/DVD icon on your desktop.
- \* Open the Mac OS X HP Designjet Installer icon and follow the i