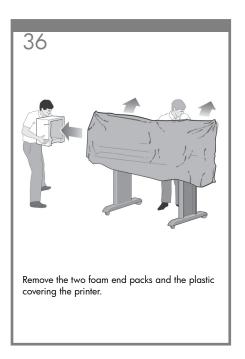

provided for direct connection to computers.







128

# Note for MAC & Windows USB connection:

Do not connect the computer to the printer yet. You must first install the printer driver software on the computer. Insert the HP start up Kit CD/DVD into your computer.

#### For Windows:

- \* If the CD/DVD does not start automatically, run autorun.exe program on the root folder on the CD/DVD.
- \* To install a Network Printer click on Express Network Install otherwise click on Custom Install and follow the instructions on your screen.

### For Mac:

- \* If the CD/DVD does not start automatically, open the CD/DVD