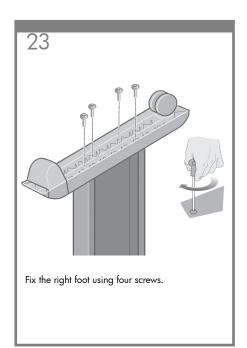

provided for direct connection to computers.







128

# Note for MAC & Windows USB connection:

Do not connect the computer to the printer yet. You must first install the printer driver software on the computer. Insert the HP start up Kit CD/DVD into your computer.

#### For Windows:

- \* If the CD/DVD does not start automatically, run autorun.exe program on the root folder on the CD/DVD.
- \* To install a Network Printer click on Express Network Install otherwise click on Custom Install and follow the instructions on your screen.

### For Mac:

- \* If the CD/DVD does not start auto