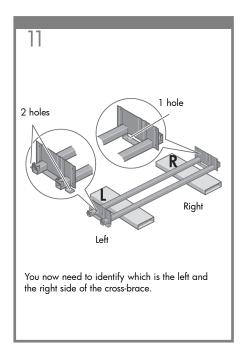

provided for direct connection to computers.







128

# Note for MAC & Windows USB connection:

Do not connect the computer to the printer yet. You must first install the printer driver software on the computer. Insert the HP start up Kit CD/DVD into your computer.

#### For Windows:

- \* If the CD/DVD does not start automatically, run autorun.exe program on the root folder on the CD/DVD.
- \* To install a Network Printer click on Express Network Install otherwise click on Custom Install and follow the instructions on your screen.

### For Mac:

- \* If the CD