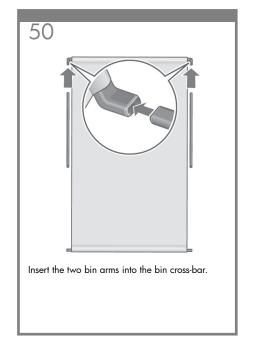

provided for direct connection to computers.







128

# Note for MAC & Windows USB connection:

Do not connect the computer to the printer yet. You must first install the printer driver software on the computer. Insert the HP start up Kit CD/DVD into your computer.

#### For Windows:

- \* If the CD/DVD does not start automatically, run autorun.exe program on the root folder on the CD/DVD.
- \* To install a Network Printer click on Express Network Install otherwise click on Custom Install and follow the instructions on your screen.

### For Mac:

- \* If the CD/DVD does not start automatically, open the CD/DVD icon on your desktop.
- \*