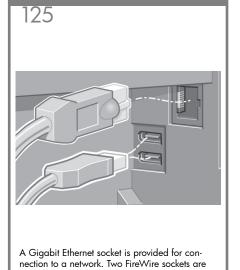

provided for direct connection to computers.







128

# Note for MAC & Windows USB connection:

Do not connect the computer to the printer yet. You must first install the printer driver software on the computer. Insert the HP start up Kit CD/DVD into your computer.

#### For Windows:

- \* If the CD/DVD does not start automatically, run autorun.exe program on the root folder on the CD/DVD.
- \* To install a Network Printer click on Express Network Install otherwise click on Custom Install and follow the instructions on your screen.

### For Mac:

- \* If the CD/DVD does not start automatically, open the CD/DVD icon on your desktop.
- \* Open the Mac OS X HP Designjet Installer icon and follow the instructions on your screen.

NOTE: You can download the latest software from:

http://ww