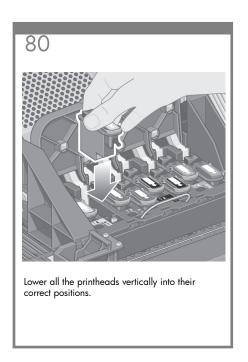

provided for direct connection to computers.







128

# Note for MAC & Windows USB connection:

Do not connect the computer to the printer yet. You must first install the printer driver software on the computer. Insert the HP start up Kit CD/DVD into your computer.

#### For Windows:

- \* If the CD/DVD does not start automatically, run autorun.exe program on the root folder on the CD/DVD.
- \* To install a Network Printer click on Express Network Install otherwise click on Custom Install and follow the instructions on your screen.

### For Mac:

- \* If the CD/DVD does not start automatically, open the CD/DVD icon on your desktop.
- \* Open the Mac OS X HP Designjet Installer icon and follow the