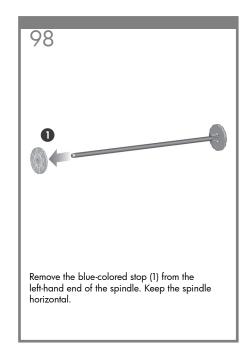

provided for direct connection to computers.







128

# Note for MAC & Windows USB connection:

Do not connect the computer to the printer yet. You must first install the printer driver software on the computer. Insert the HP start up Kit CD/DVD into your computer.

#### For Windows:

- \* If the CD/DVD does not start automatically, run autorun.exe program on the root folder on the CD/DVD.
- \* To install a Network Printer click on Express Network Install otherwise click on Custom Install and follow the instructions on your screen.

### For Mac:

- \* If the CD/DVD does not start automatically, open the CD/DVD icon on your desktop.
- \* Open the Mac OS X HP Designjet Installer icon and follow the instructions on your screen.

NOTE: