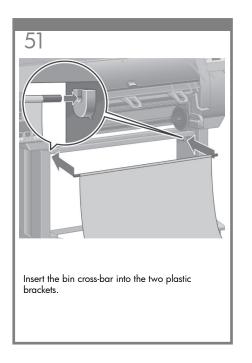

provided for direct connection to computers.







128

# Note for MAC & Windows USB connection:

Do not connect the computer to the printer yet. You must first install the printer driver software on the computer. Insert the HP start up Kit CD/DVD into your computer.

#### For Windows:

- \* If the CD/DVD does not start automatically, run autorun.exe program on the root folder on the CD/DVD.
- \* To install a Network Printer click on Express Network Install otherwise click on Custom Install and follow the instructions on your screen.

### For Mac:

- \* If the CD/DVD does not start automatically, open the CD/DVD icon on your desktop.
- \* Op