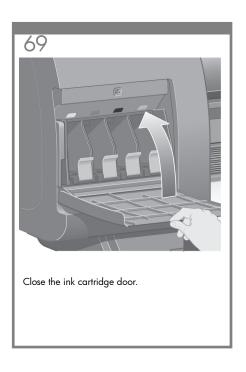

provided for direct connection to computers.







128

# Note for MAC & Windows USB connection:

Do not connect the computer to the printer yet. You must first install the printer driver software on the computer. Insert the HP start up Kit CD/DVD into your computer.

#### For Windows:

- \* If the CD/DVD does not start automatically, run autorun.exe program on the root folder on the CD/DVD.
- \* To install a Network Printer click on Express Network Install otherwise click on Custom Install and follow the instructions on your screen.

### For Mac:

- \* If the CD/DVD does not start automatically, open the CD/DVD icon on your desktop.
- \* Open the Mac OS X HP Designjet Install