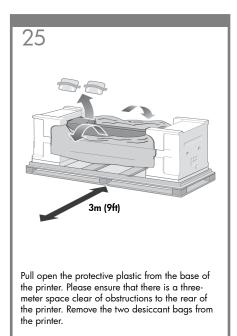

provided for direct connection to computers.







128

# Note for MAC & Windows USB connection:

Do not connect the computer to the printer yet. You must first install the printer driver software on the computer. Insert the HP start up Kit CD/DVD into your computer.

#### For Windows:

- \* If the CD/DVD does not start automatically, run autorun.exe program on the root folder on the CD/DVD.
- \* To install a Network Printer click on Express Network Install otherwise click on Custom Install and follow the instructions on your screen.

### For Mac:

- \* If the CD/DVD does not start automati