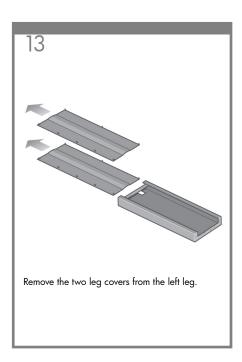

provided for direct connection to computers.







128

# Note for MAC & Windows USB connection:

Do not connect the computer to the printer yet. You must first install the printer driver software on the computer. Insert the HP start up Kit CD/DVD into your computer.

#### For Windows:

- \* If the CD/DVD does not start automatically, run autorun.exe program on the root folder on the CD/DVD.
- \* To install a Network Printer click on Express Network Install otherwise click on Custom Install and follow the instructions on your screen.

### For Mac:

- \* If the CD/DVD