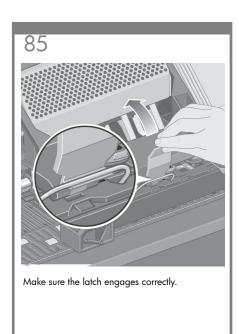

provided for direct connection to computers.







128

# Note for MAC & Windows USB connection:

Do not connect the computer to the printer yet. You must first install the printer driver software on the computer. Insert the HP start up Kit CD/DVD into your computer.

#### For Windows:

- \* If the CD/DVD does not start automatically, run autorun.exe program on the root folder on the CD/DVD.
- \* To install a Network Printer click on Express Network Install otherwise click on Custom Install and follow the instructions on your screen.

### For Mac:

- \* If the CD/DVD does not start automatically, open the CD/DVD icon on your desktop.
- \* Open the Mac OS X HP Designjet Installer icon and follow the instructi