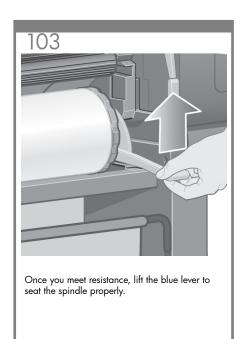

provided for direct connection to computers.







128

# Note for MAC & Windows USB connection:

Do not connect the computer to the printer yet. You must first install the printer driver software on the computer. Insert the HP start up Kit CD/DVD into your computer.

#### For Windows:

- \* If the CD/DVD does not start automatically, run autorun.exe program on the root folder on the CD/DVD.
- \* To install a Network Printer click on Express Network Install otherwise click on Custom Install and follow the instructions on your screen.

### For Mac:

- \* If the CD/DVD does not start automatically, open the CD/DVD icon on your desktop.
- \* Open the Mac OS X HP Designjet Installer icon and follow the instructions on your screen.

NOTE: You can d