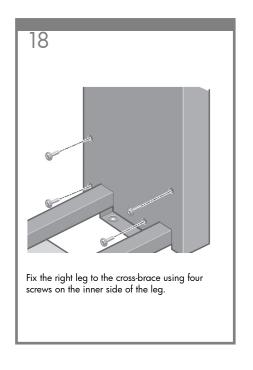

provided for direct connection to computers.







128

# Note for MAC & Windows USB connection:

Do not connect the computer to the printer yet. You must first install the printer driver software on the computer. Insert the HP start up Kit CD/DVD into your computer.

#### For Windows:

- \* If the CD/DVD does not start automatically, run autorun.exe program on the root folder on the CD/DVD.
- \* To install a Network Printer click on Express Network Install otherwise click on Custom Install and follow the instructions on your screen.

### For Mac:

- \* If the CD/DVD does not