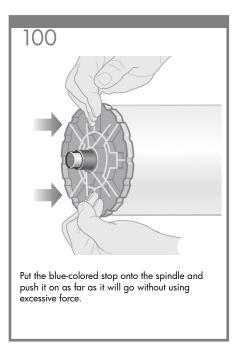

provided for direct connection to computers.







128

# Note for MAC & Windows USB connection:

Do not connect the computer to the printer yet. You must first install the printer driver software on the computer. Insert the HP start up Kit CD/DVD into your computer.

#### For Windows:

- \* If the CD/DVD does not start automatically, run autorun.exe program on the root folder on the CD/DVD.
- \* To install a Network Printer click on Express Network Install otherwise click on Custom Install and follow the instructions on your screen.

### For Mac:

- \* If the CD/DVD does not start automatically, open the CD/DVD icon on your desktop.
- \* Open the Mac OS X HP Designjet Installer icon and follow the instructions on your screen.

NOTE: You