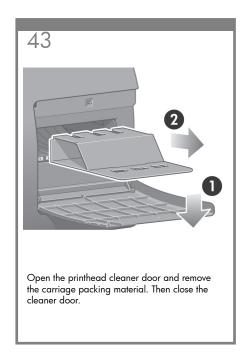

provided for direct connection to computers.







128

# Note for MAC & Windows USB connection:

Do not connect the computer to the printer yet. You must first install the printer driver software on the computer. Insert the HP start up Kit CD/DVD into your computer.

#### For Windows:

- \* If the CD/DVD does not start automatically, run autorun.exe program on the root folder on the CD/DVD.
- \* To install a Network Printer click on Express Network Install otherwise click on Custom Install and follow the instructions on your screen.

### For Mac:

- \* If the CD/DVD does not start automatically, open the CD/DVD icon on your