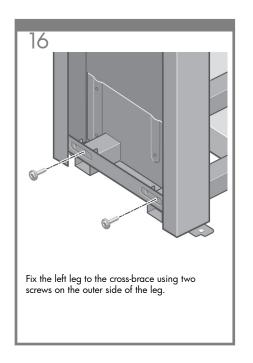

provided for direct connection to computers.







128

# Note for MAC & Windows USB connection:

Do not connect the computer to the printer yet. You must first install the printer driver software on the computer. Insert the HP start up Kit CD/DVD into your computer.

#### For Windows:

- \* If the CD/DVD does not start automatically, run autorun.exe program on the root folder on the CD/DVD.
- \* To install a Network Printer click on Express Network Install otherwise click on Custom Install and follow the instructions on your screen.

### For Mac:

- \* If the CD/DVD does