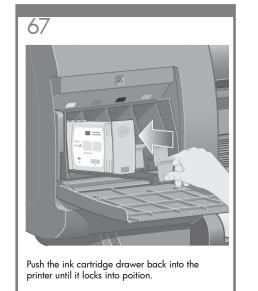

provided for direct connection to computers.







128

# Note for MAC & Windows USB connection:

Do not connect the computer to the printer yet. You must first install the printer driver software on the computer. Insert the HP start up Kit CD/DVD into your computer.

#### For Windows:

- \* If the CD/DVD does not start automatically, run autorun.exe program on the root folder on the CD/DVD.
- \* To install a Network Printer click on Express Network Install otherwise click on Custom Install and follow the instructions on your screen.

### For Mac:

- \* If the CD/DVD does not start automatically, open the CD/DVD icon on your desktop.
- \* Open the Mac OS X HP Designjet Ins