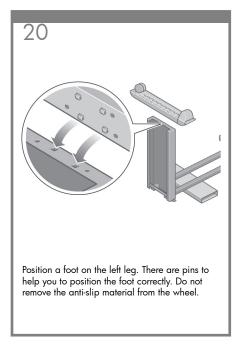

provided for direct connection to computers.







128

# Note for MAC & Windows USB connection:

Do not connect the computer to the printer yet. You must first install the printer driver software on the computer. Insert the HP start up Kit CD/DVD into your computer.

#### For Windows:

- \* If the CD/DVD does not start automatically, run autorun.exe program on the root folder on the CD/DVD.
- \* To install a Network Printer click on Express Network Install otherwise click on Custom Install and follow the instructions on your screen.

### For Mac:

- \* If the CD/DVD does not star