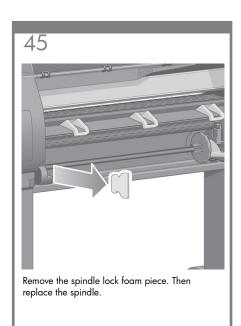

provided for direct connection to computers.







128

# Note for MAC & Windows USB connection:

Do not connect the computer to the printer yet. You must first install the printer driver software on the computer. Insert the HP start up Kit CD/DVD into your computer.

#### For Windows:

- \* If the CD/DVD does not start automatically, run autorun.exe program on the root folder on the CD/DVD.
- \* To install a Network Printer click on Express Network Install otherwise click on Custom Install and follow the instructions on your screen.

### For Mac:

- \* If the CD/DVD does not start automatically, open the CD/DVD icon on your desk