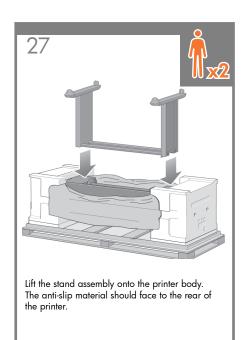

provided for direct connection to computers.







128

# Note for MAC & Windows USB connection:

Do not connect the computer to the printer yet. You must first install the printer driver software on the computer. Insert the HP start up Kit CD/DVD into your computer.

#### For Windows:

- \* If the CD/DVD does not start automatically, run autorun.exe program on the root folder on the CD/DVD.
- \* To install a Network Printer click on Express Network Install otherwise click on Custom Install and follow the instructions on your screen.

### For Mac:

- \* If the CD/DVD does not start automaticall