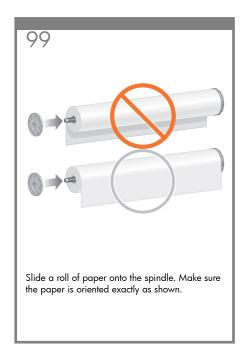

provided for direct connection to computers.







128

# Note for MAC & Windows USB connection:

Do not connect the computer to the printer yet. You must first install the printer driver software on the computer. Insert the HP start up Kit CD/DVD into your computer.

#### For Windows:

- \* If the CD/DVD does not start automatically, run autorun.exe program on the root folder on the CD/DVD.
- \* To install a Network Printer click on Express Network Install otherwise click on Custom Install and follow the instructions on your screen.

### For Mac:

- \* If the CD/DVD does not start automatically, open the CD/DVD icon on your desktop.
- \* Open the Mac OS X HP Designjet Installer icon and follow the instructions on your screen.

NOTE: Y