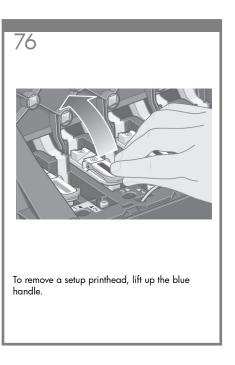

provided for direct connection to computers.







128

# Note for MAC & Windows USB connection:

Do not connect the computer to the printer yet. You must first install the printer driver software on the computer. Insert the HP start up Kit CD/DVD into your computer.

#### For Windows:

- \* If the CD/DVD does not start automatically, run autorun.exe program on the root folder on the CD/DVD.
- \* To install a Network Printer click on Express Network Install otherwise click on Custom Install and follow the instructions on your screen.

### For Mac:

- \* If the CD/DVD does not start automatically, open the CD/DVD icon on your desktop.
- \* Open the Mac OS X HP Designjet Installer icon and fo