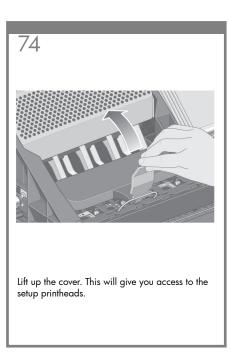

provided for direct connection to computers.







128

# Note for MAC & Windows USB connection:

Do not connect the computer to the printer yet. You must first install the printer driver software on the computer. Insert the HP start up Kit CD/DVD into your computer.

#### For Windows:

- \* If the CD/DVD does not start automatically, run autorun.exe program on the root folder on the CD/DVD.
- \* To install a Network Printer click on Express Network Install otherwise click on Custom Install and follow the instructions on your screen.

### For Mac:

- \* If the CD/DVD does not start automatically, open the CD/DVD icon on your desktop.
- \* Open the Mac OS X HP Designjet Installer icon an