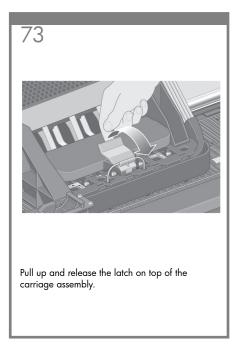

provided for direct connection to computers.







128

# Note for MAC & Windows USB connection:

Do not connect the computer to the printer yet. You must first install the printer driver software on the computer. Insert the HP start up Kit CD/DVD into your computer.

#### For Windows:

- \* If the CD/DVD does not start automatically, run autorun.exe program on the root folder on the CD/DVD.
- \* To install a Network Printer click on Express Network Install otherwise click on Custom Install and follow the instructions on your screen.

### For Mac:

- \* If the CD/DVD does not start automatically, open the CD/DVD icon on your desktop.
- \* Open the Mac OS X HP Designjet Installer icon