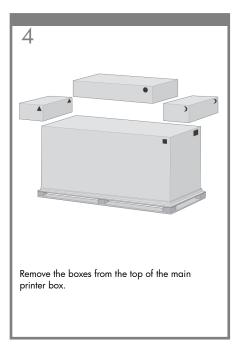

provided for direct connection to computers.







128

# Note for MAC & Windows USB connection:

Do not connect the computer to the printer yet. You must first install the printer driver software on the computer. Insert the HP start up Kit CD/DVD into your computer.

#### For Windows:

- \* If the CD/DVD does not start automatically, run autorun.exe program on the root folder on the CD/DVD.
- \* To install a Network Printer click on Express Network Install otherwise click on Custom Install and follow the instructions on your screen.

### For Mac: