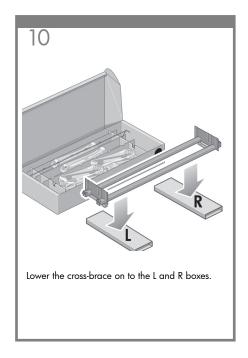

provided for direct connection to computers.







128

# Note for MAC & Windows USB connection:

Do not connect the computer to the printer yet. You must first install the printer driver software on the computer. Insert the HP start up Kit CD/DVD into your computer.

#### For Windows:

- \* If the CD/DVD does not start automatically, run autorun.exe program on the root folder on the CD/DVD.
- \* To install a Network Printer click on Express Network Install otherwise click on Custom Install and follow the instructions on your screen.

### For Mac:

- \* If the