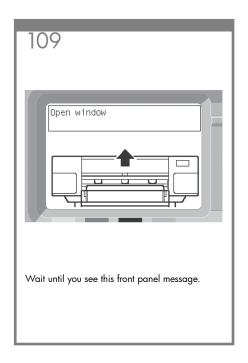

provided for direct connection to computers.







128

# Note for MAC & Windows USB connection:

Do not connect the computer to the printer yet. You must first install the printer driver software on the computer. Insert the HP start up Kit CD/DVD into your computer.

#### For Windows:

- \* If the CD/DVD does not start automatically, run autorun.exe program on the root folder on the CD/DVD.
- \* To install a Network Printer click on Express Network Install otherwise click on Custom Install and follow the instructions on your screen.

### For Mac:

- \* If the CD/DVD does not start automatically, open the CD/DVD icon on your desktop.
- \* Open the Mac OS X HP Designjet Installer icon and follow the instructions on your screen.

NOTE: You can download the