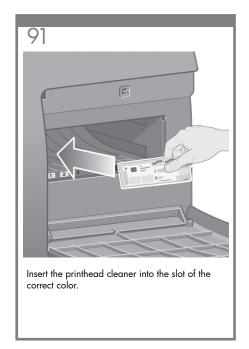

provided for direct connection to computers.







128

# Note for MAC & Windows USB connection:

Do not connect the computer to the printer yet. You must first install the printer driver software on the computer. Insert the HP start up Kit CD/DVD into your computer.

#### For Windows:

- \* If the CD/DVD does not start automatically, run autorun.exe program on the root folder on the CD/DVD.
- \* To install a Network Printer click on Express Network Install otherwise click on Custom Install and follow the instructions on your screen.

### For Mac:

- \* If the CD/DVD does not start automatically, open the CD/DVD icon on your desktop.
- \* Open the Mac OS X HP Designjet Installer icon and follow the instructions on your