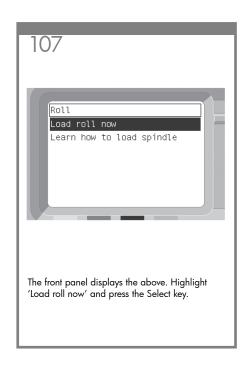

provided for direct connection to computers.







128

# Note for MAC & Windows USB connection:

Do not connect the computer to the printer yet. You must first install the printer driver software on the computer. Insert the HP start up Kit CD/DVD into your computer.

#### For Windows:

- \* If the CD/DVD does not start automatically, run autorun.exe program on the root folder on the CD/DVD.
- \* To install a Network Printer click on Express Network Install otherwise click on Custom Install and follow the instructions on your screen.

### For Mac:

- \* If the CD/DVD does not start automatically, open the CD/DVD icon on your desktop.
- \* Open the Mac OS X HP Designjet Installer icon and follow the instructions on your screen.

NOTE: You can download