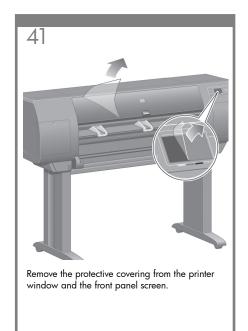

provided for direct connection to computers.







128

# Note for MAC & Windows USB connection:

Do not connect the computer to the printer yet. You must first install the printer driver software on the computer. Insert the HP start up Kit CD/DVD into your computer.

#### For Windows:

- \* If the CD/DVD does not start automatically, run autorun.exe program on the root folder on the CD/DVD.
- \* To install a Network Printer click on Express Network Install otherwise click on Custom Install and follow the instructions on your screen.

### For Mac:

- \* If the CD/DVD does not start automatically, open the CD/DVD icon on y