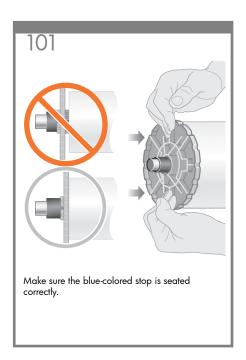

provided for direct connection to computers.







128

# Note for MAC & Windows USB connection:

Do not connect the computer to the printer yet. You must first install the printer driver software on the computer. Insert the HP start up Kit CD/DVD into your computer.

#### For Windows:

- \* If the CD/DVD does not start automatically, run autorun.exe program on the root folder on the CD/DVD.
- \* To install a Network Printer click on Express Network Install otherwise click on Custom Install and follow the instructions on your screen.

### For Mac:

- \* If the CD/DVD does not start automatically, open the CD/DVD icon on your desktop.
- \* Open the Mac OS X HP Designjet Installer icon and follow the instructions on your screen.

NOTE: You c