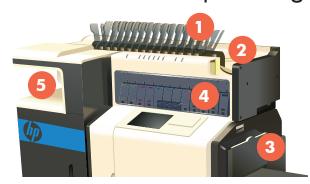

2 Wipe touchscreen gently.

3 Clean outside of print engine.

- 1. Wipe sorter paddles.
- 2. Wipe overflow bin.
- 3. Wipe Tray 1.
- 4. Wipe between ink supply door and touchscreen to remove ink droplets.
- 5. Wipe mixed-job bin.