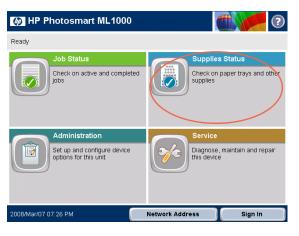

## MINILAB PRINTER ML1000 Checking supplies and long-life consumables status

Each day, before checking pen health, check minilab supplies status. View counters for ink cartridges, pen wipe, and ink droplet collector.

1 Touch **Supplies Status** 2 Touch **Supplies** tab. on the Home screen.

| <b>^</b> | Suppl     | lies Sta    | itus    |       |   |                   | (  |
|----------|-----------|-------------|---------|-------|---|-------------------|----|
| Ready    |           |             |         |       |   |                   |    |
|          | Trays     |             | Supplie | s     |   |                   |    |
| Suppl    | ly Name   |             |         | Level | A | ction Needed      |    |
| Ø        | Yellow Ca | artridge 1  |         |       |   |                   |    |
| Ø        | Yellow Ca | artridge 2  |         |       |   |                   |    |
| Ø        | Magenta   | Cartridge ' | 1       |       |   |                   |    |
| Ø        | Magenta   | Cartridge 2 | 2       |       |   |                   |    |
| Ø        | Light Cya | n Cartridgi | 9 1     |       |   | Replace Cartridge |    |
| Ø        | Light Cya | n Cartridgi | e 2     |       |   |                   |    |
|          | Details   |             |         |       |   |                   |    |
|          |           |             |         |       |   |                   | ок |