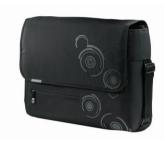

#### • Distinction that's in the details

Want to stand out from the black computer case crowd? The HP Espresso Notebook Sleeve is understated enough to take anywhere, with a subtle, yet distinctive imprint pattern of concentric circles to reflect your personal style.

## • Easy to carry

Carry comfortably with the attached shoulder strap that adjusts on the sides not on the strap that rests on your shoulder.