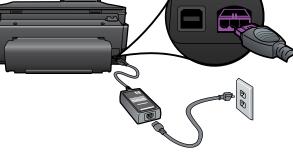

# **Start Here** Unpack, remove all tape, and place the ZEEN (removable display) into its docking port

Connect the power cord and adapter.

the product, browse the Quick tour booklet for tips on how to use it.