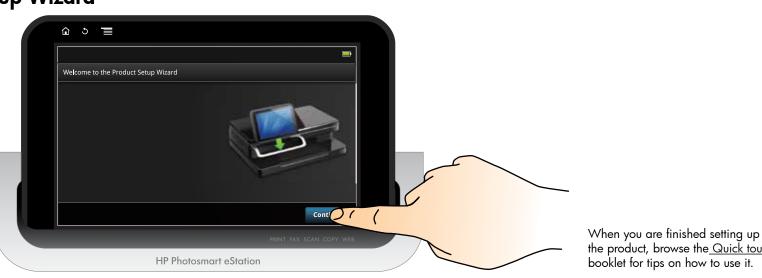

# **START HERE**

to set up your printer

# **Start Here** Unpack, remove all tape, and place the ZEEN (removable display) into its docking port

Connect the power cord and adapter.

the product, browse the Quick tour booklet for tips on how to use it.