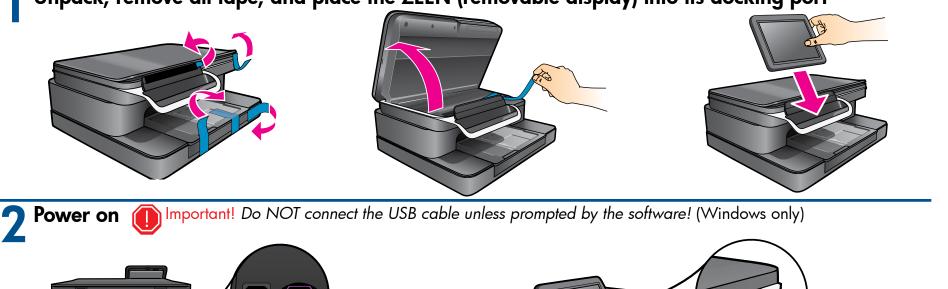

# **Start Here** Unpack, remove all tape, and place the ZEEN (removable display) into its docking port

Connect the power cord and adapter.

the product, browse the Quick tour booklet for tips on how to use it.