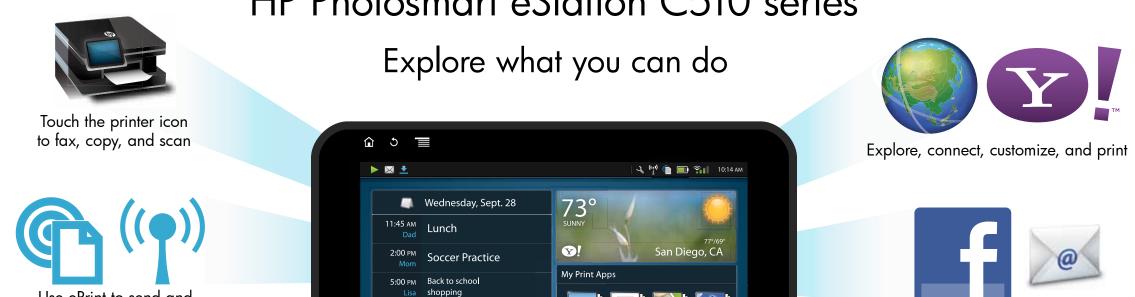

## HP Photosmart eStation C510 series

receive prints wirelessly from anywhere

Use ePrint to send and

Use Print Apps to print maps, coupons, photos, puzzles, and more

### **HP** eStation ZEEN

Note: Some services and/or partners may not be available in all countries/regions.

Use Gallery to view photos, print photos, and watch videos

HP accessories and supplies are available at www.hp.com/buy/supplies

### Get the most out of your eStation

Browse and download Print Apps - applications that let web-enabled printers capture and print web-based content: <u>www.hp.com/go/ePrintCenter</u>

Keep up-to-date by downloading your favorite new apps