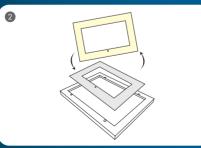

#### How to change the mat

Place frame face down on table. Remove the four screws and lift up the digital picture frame. Note: use caution when handling glass panel to avoid possible breakage.

Replace the mat with different color mat to match your décor.