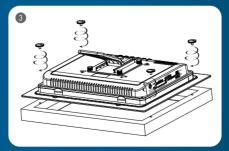

Put all the screws back and make sure the digital picture frame is firmly fastened.

Enjoy the new look.