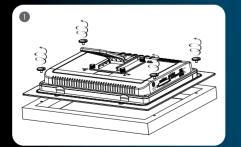

#### How to change the mat

Place frame face down on table. Remove the four screws and lift up the digital picture frame. Note: use caution when handling glass panel to avoid possible breakage.

Replace the mat with different color mat to match your décor.