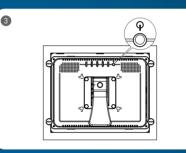

Put all the screws back and make sure the digital picture frame is firmly fastened.

Enjoy the new look.