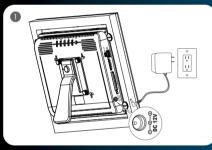

#### Getting started

Connect the power adapter

**Insert** memory card or USB storage device (external)

Push the **POWER** button

**Enjoy!** A slideshow of your pictures will begin in a few seconds