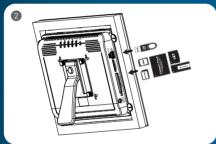

#### How to change the mat

Place frame face down on table. Remove the four screws and lift up the digital picture frame. Note: use caution when handling glass panel to avoid possible breakage.

Replace the mat with different color mat to match your décor.

Put all the screws back and make sure the digital picture frame is firmly fastened.

Enjoy the new look.