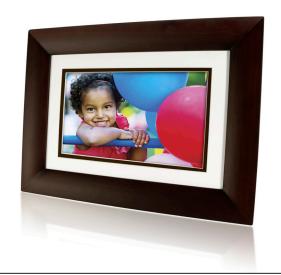

Perfect for home or office, the HP 10.1" Digital Photo Frame allows you to enjoy your favorite photos on a single stylish, easy-to-use frame. Featuring an all wood frame, the HP 10.1" Digital Photo Frame fits any home décor and makes it easy to keep your memories close at hand.

# Enjoy great picture quality

Featuring an 800 x 480 resolution LCD screen, the HP 10.1" Digital Picture Frame displays high quality pictures that are bright, brilliant, and vibrant. Designed to match any home décor, the elegant wood and glass frame presents your pictures at the level of quality they deserve.

#### Elegant and versatile design

Featuring a dark espresso wood and glass frame and a double mat for a sophisticated look, the HP 10.1" Digital Picture Frame will match any home or office décor.