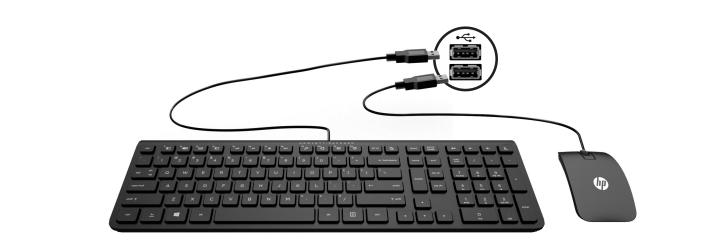

## Quick Setup HP Desktop

HP 台式机键盘鼠标快速设置 HP 桌上型電腦鍵盤滑鼠組快速設定





For regulatory and safety notices, refer to the *Product Notices* included with your product.

สำหรับประกาศข้อกำหนดและความปลอดภัย โปรดอ้างอิงประกาศเกี่ยวกับผลิตภัณฑ์ ทำรวมมา พร้อมกับผลิตภัณฑ์ของคุณ

規定情報および安全情報については、製品に付属の『製品について の注意事項』を参照してください。

규정 및 안전 정보는 제품에 포함되어 있는 제품 고지사항을 참조하십시오.

## 有关管制和安全通告,请参阅产品所附带的产品通告。

有關法規與安全注意事項的詳細 資訊,請參閱產品隨附的產品注意 事項。

## RMN/型號/型号: KB71211 + MOGIUO

Replace this box with PI statement as per spec. Replace this box with PI statement as per spec. Replace this box with PI statement as per spec.

Replace this box with PI statement as per speci-

© Copyright 2013 Hewlett-Packard Development Company, L.P.

The information contained herein is subject to change without notice. The only warranties for HP products and services are set forth in the express warranty