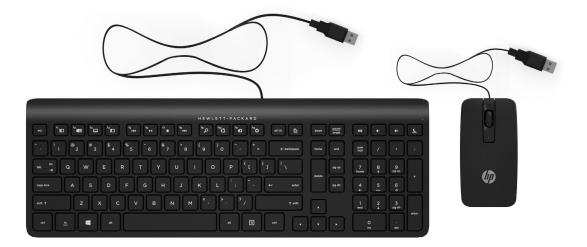

## Quick Setup HP Desktop

HP 台式机键盘鼠标快速设置 HP 桌上型電腦鍵盤滑鼠組快速設定





For regulatory and safety notices, refer to the *Product Notices* included with your product.

สำหรับประกาศข้อกำหนดและความปลอดภัย โปรดอ้างอิงประกาศเกี่ยวกับผลิตภัณฑ์ ทำรวมมา พร้อมกับผลิตภัณฑ์ของคุณ

規定情報および安全情報については、製品に付属の『製品について の注意事項』を参照してください。

규정 및 안전 정보는 제품에 포함되어 있는 제품 고지사항을 참조하십시오.

## 有关管制和安全通告,请参阅产品所附带的产品通告。

有關法規與安全注意事項的詳細 資訊,請參閱產品隨附的產品注意 事項。

## RMN/型號/型号: KB71211 + MOGIUO

Replace this box with PI statement as per spec. Replace this box with PI statement as per spec. Replace this box with PI statement as per spec.

Replace this box with PI statement as per speci-

© Copyright 2013 Hewlett-Packard Development Company, L.P.

The information contained herein is subject to change without notice. The only warranties for HP products and services are set forth in the express warran