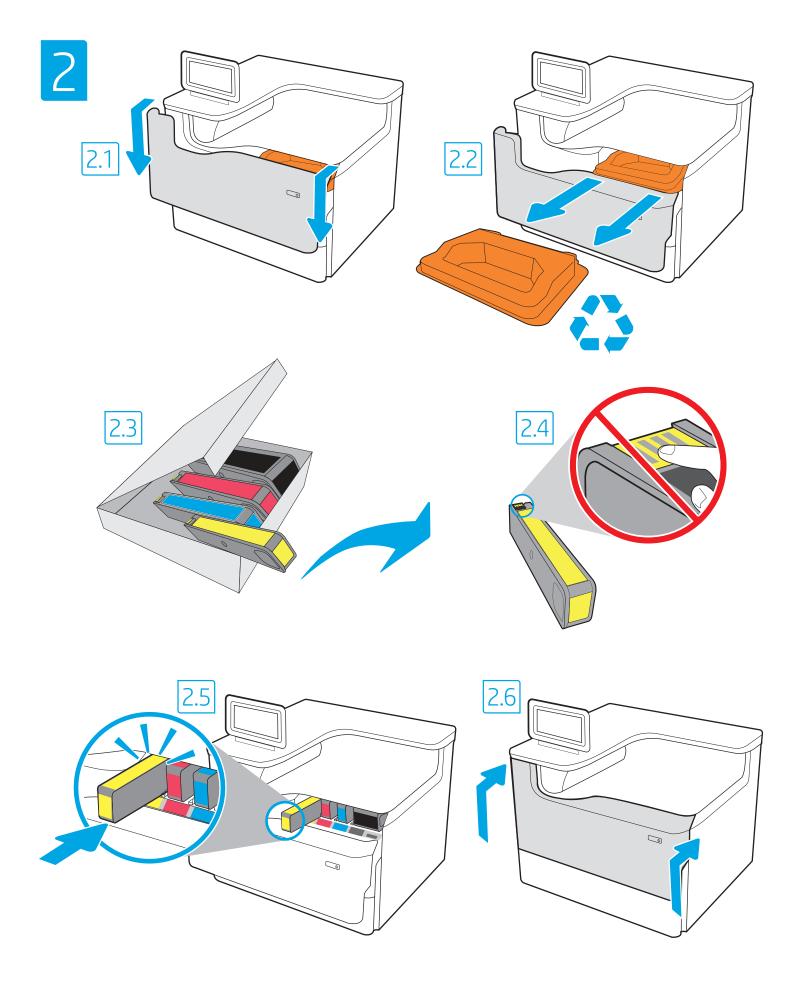

. הצב את המדפסת באזור יציב, מאוורר ונקי מאבק, הרחק מאור שמש ישיר 🔳

הסר את כל הסרטים, חומרי האריזה והמעצורים הכתומים. (HE

EN Remove all tape, packing material and orange restraints.

.Tabloid/A3

**CAUTION:** Use Letter/A4 paper in Tray 2 to initialize the printer. The printer will not initialize correctly with Tabloid/A3 paper loaded in Tray 2.