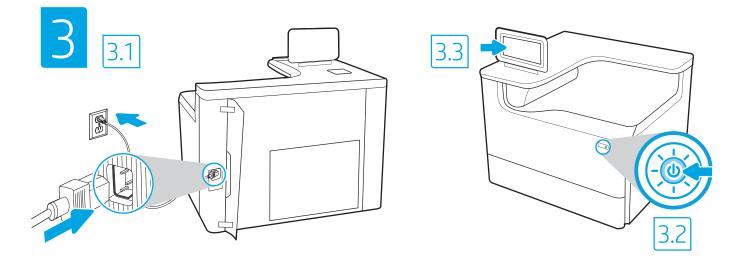

(EN) If you are connecting to a network, connect the network cable now. CAUTION: Do not connect the USB cable now. **NOTE:** The cables are not included with the printer.

3.1 Connect the power cable between the printer and a grounded AC outlet. 3.2 Turn on the printer. 3.3 On the Initial Setup screen, set the language, the location, the date/time format, and other features.

**CAUTION:** Make sure your power source is adequate for the printer voltage rating. The voltage rating is on the printer label. The printer uses 100-127 Vac or 220-240 Vac and 50/60 Hz. To prevent damage to the printer, use only the power cable that is provided with the printer.

3.1 הבר את כבל המתח למדפסת ולשקע AC מוארק. 3.2 הפעל את המדפסת. 3.3 במסך **הגדרה ראשונית**, הגדר את השפה, המיקום, תבנית התארין/שעה, ומאפיינים נוספים. הערה: להגדרה מתקדמת של מדפסות המחוברות ברשת, הזן את כתובת ה-IP של המדפסת בשורת הכתובת של דפדפן אינטרנט לאחר שהמדפסת נמצאת במצב מוכן. כדי למצוא את כתובת ה-IP, בחר את לחצן המידע † ולאחר מכן בחר את הסמל Ethernet.

זהירות: ודא שמקור המתח מתאים לדיווג המתח של המדפסת. דירוג המתח מופיע בתווית המדפסת. המדפסת משתמשת במתח של 120-120 וולט AC או 220-240 וולט AC ובתדר של 50/60 Hz. כדי למנוע נזק למדפסת, השתמש אך ורק בכבל המתח שסופק עם המדפסת.