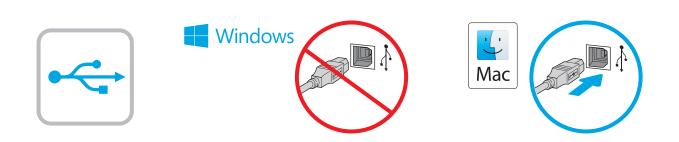

HE של התקנת התוכנה Windows של ה-USB של שתתבקש במהלך התקנת התוכנה בשלב הבא. אם כבל הרשת חובר קודם לכן, המשך אל השלב הבא. Mac: חבר כעת את כבל ה-USB. הערה: הכבלים אינם מצורפים למדפסת.

Windows: Do not connect the USB cable until prompted during the software installation in the next step. If the network cable was connected previously, proceed to the next section.
Mac: Connect the USB cable now.
NOTE: The cables are not included with the printer.