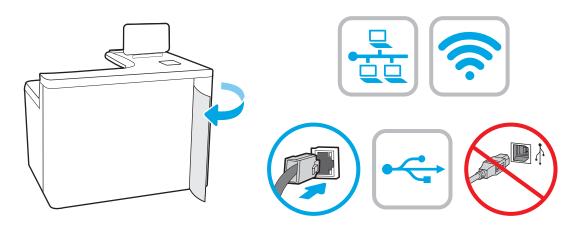

2.7

HE אם אתה מתחבר לרשת, חבר כעת את כבל הרשת. .USB **זהירות:** אין לחבר בשלב זה את כבל ה **הערה:** הכבלים אינם מצורפים למדפסת.

במגש 2 כדי לבצע אתחול במדפסת. HE במגש 2 כדי לבצע אתחול במדפסת.

המדפסת לא תבצע את האתחול באופן תקין אם במגש 2 יהיה טעון נייר בגודל

(EN) If you are connecting to a network, connect the network cable now. CAUTION: Do not connect the USB cable now. **NOTE:** The cables are not included with the printer.

3.1 Connect the power cable between the printer and a grounded AC outlet. 3.2 Turn on the printer. 3.3 On the Initial Setup screen, set the language, the location, the date/time format, and other features.