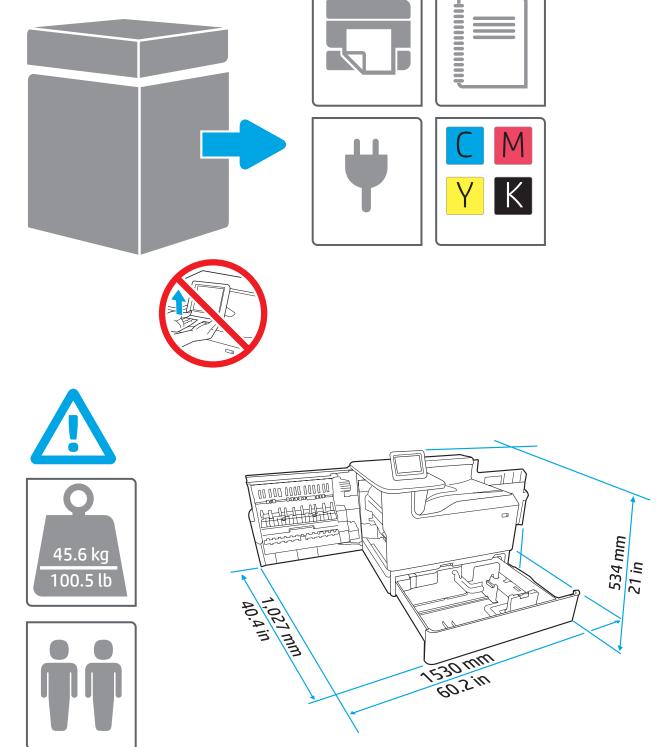

**CAUTION:** Make sure your power source is adequate for the printer voltage rating. The voltage rating is on the printer label. The printer uses 100-127 Vac or 220-240 Vac and 50/60 Hz. To prevent damage to the printer, use only the power cable that is provided with the printer.

זהירות: ודא שמקור המתח מתאים לדיווג המתח של המדפסת. דירוג המתח מופיע בתווית המדפסת. המדפסת משתמשת במתח של 120-120 וולט AC או 220-240 וולט AC ובתדר של 50/60 Hz. כדי למנוע נזק למדפסת, השתמש אך ורק בכבל המתח שסופק עם המדפסת.