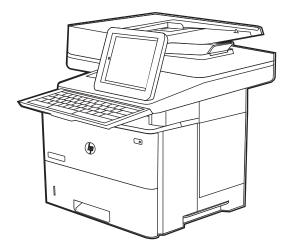

Some languages require installing a keyboard overlay.

EN

4.1 Pull the keyboard out. 4.2 Peel at a sharp angle to remove the paper backing from the overlay. All labels should adhere to the clear sheet. 4.3 Align the top corners of the clear sheet to the corners of the esc and delete keys. 4.4 Support the keyboard from the bottom, and firmly press the labels in place. 4.5 Peel at a sharp angle to remove the clear sheet.

HE שפות מסוימות מחייבות התקנה של כיסוי מקלדת.

4.1 משון את המקלדת החוצה. 4.2 קלף בזווית חדה כדי להסיר את ציפוי הנייר מהכיסוי. כל התוויות אמורות להידבק לגיליון השקוף. 4.3 ישר את הפינות העליונות של הגיליון השקוף עם פינות המקשים esc ו-delete. במקלדת מלמטה, ולחץ בחוזקה את התוויות למקומן. 4.5 קלף בזווית חזה כדי להסיר את הגיליון השקוף.