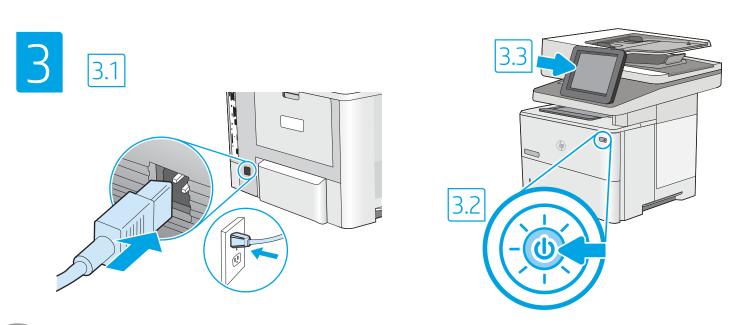

EN 3.1 Connect the power cable between the printer and a grounded AC outlet. 3.2 Turn on the printer, and then wait for it to initialize. 3.3 On the control panel, set the language, the date/time format, and the time zone.

3.1 ובר את כבל המתח למדפסת ולשקע AC מוארק. 3.2 הפעל את המדפסת, והמתן לביצוע האתחול. 3.3 בלוח הבקרה, הגדר את השפה, תבנית התאריך/שעה, ואזור הזמן. **3.1** הערה: להגדרת תצורה מתקדמת של מדפסות המחוברות לרשת, בקר בכתובת www.hp.com/support/ljM528mfp