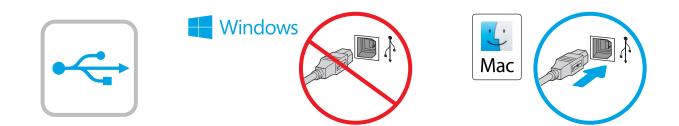

USB- יציאת ה-USB מושבתת כבריות מחדל ויש להפעיל אותה מלוח הבקרה של המדפסת. פתח את התפריט הגדרות, ולאחר מכן בחר כללי > הפעל התקן USB > מופעל.

Windows: אל תחבר את כבל ה-USB עד שתתבקש במהלך התקנת התוכנה בשלב הבא. אם כבל הרשת חובר קודם לכן, המשך אל השלב הבא. .USB חבר כעת את כבל ה-USB. **הערה:** הכבלים אינם מצורפים למדפסת.

The USB port is disabled by default and must be enabled from the printer control panel. Open the Settings menu, and then select General > Enable Device USB > Enabled.

Windows: Do not connect the USB cable until prompted during the software installation in the next step. If the network cable was connected previously, proceed to the next section. Mac: Connect the USB cable now.

**NOTE:** The cables are not included with the printer.