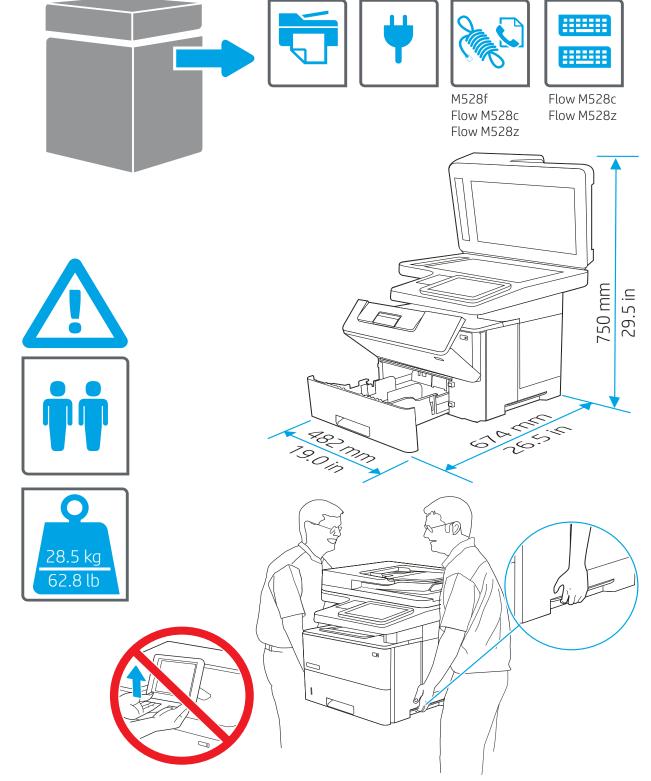

אהירות: אין להאריך יותר ממגש נייר אחד בכל פעם. אין להשתמש במגש HE הנייר כמדוגה. הרחק את ידיך ממגשי הנייר בעת סגירתם. כל המגשים חייבים להיות סגורים בעת הזזת המדפסת.

If you are connecting to a network, connect the network cable now. **CAUTION:** Do not connect the USB cable now. **NOTE:** The cables are not included with the printer. אם אתה מתחבר לרשת, חבר כעת את כבל הרשת. זהירות: אין לחבר בשלב זה את כבל ה-USB. הערה: הכבלים אינם מצורפים למדפסת.