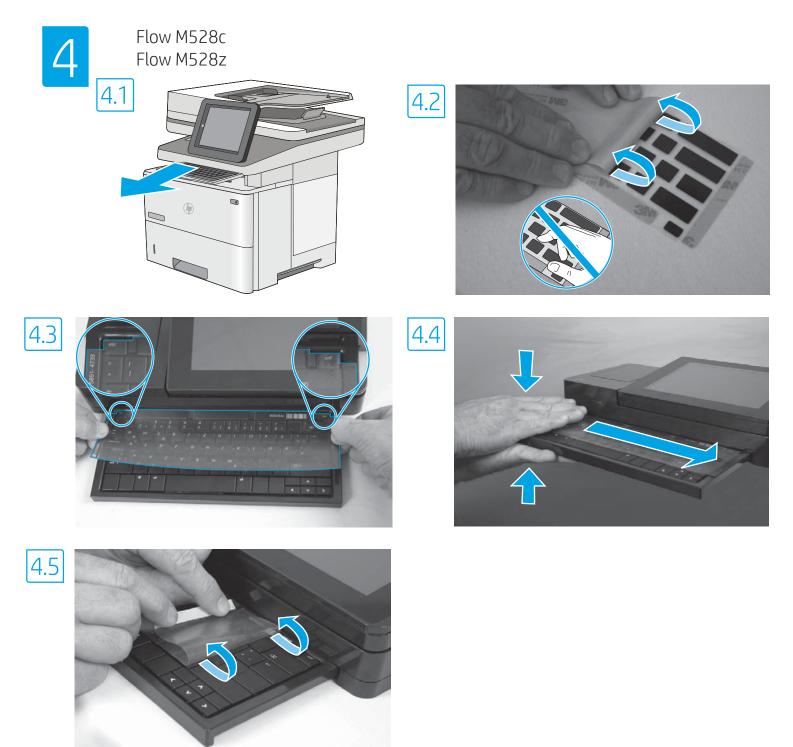

Some languages require installing a keyboard overlay.

EN

4.1 Pull the keyboard out. 4.2 Peel at a sharp angle to remove the paper backing from the overlay. All labels should adhere to the clear sheet. 4.3 Align the top corners of the clear sheet to the corners of the esc and delete keys. 4.4 Support the keyboard from the bottom, and firmly press the labels in place. 4.5 Peel at a sharp angle to remove the clear sheet.

HE שפות מסוימות מחייבות התקנה של כיסוי מקלדת.

4.1 משון את המקלדת החוצה. 4.2 קלף בזווית חדה כדי להסיר את ציפוי הנייר מהכיסוי. כל התוויות אמורות להידבק לגיליון השקוף. 4.3 ישר את הפינות העליונות של הגיליון השקוף עם פינות המקשים esc ו-delete. במקלדת מלמטה, ולחץ בחוזקה את התוויות למקומן. 4.5 קלף בזווית חזה כדי להסיר את הגיליון השקוף.