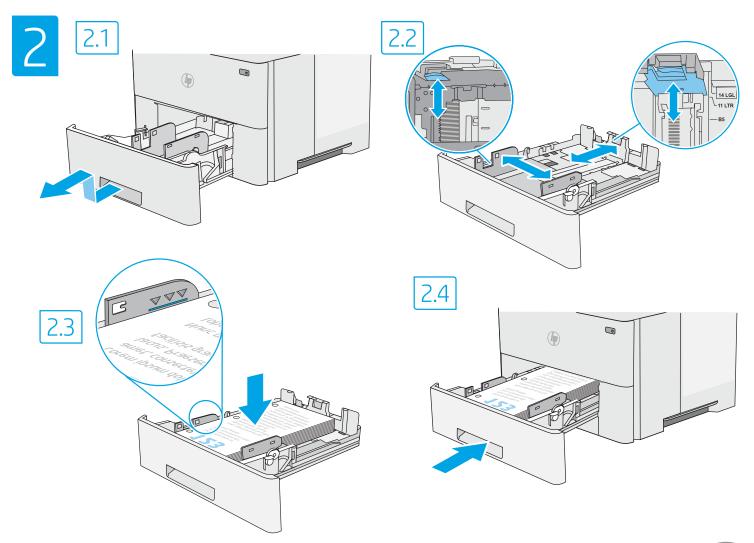

EN 1.1 Remove all tape. 1.2 Remove all packing material.

. הסר את כל הסרט. 1.2 הסר את כל חומרי האריזה. 🕕 🕕

**CAUTION:** Do not extend more than one paper tray at a time. Do not use paper tray as a step. Keep hands out of paper trays when closing. All trays must be closed when moving the printer.

אהירות: אין להאריך יותר ממגש נייר אחד בכל פעם. אין להשתמש במגש HE הנייר כמדוגה. הרחק את ידיך ממגשי הנייר בעת סגירתם. כל המגשים חייבים להיות סגורים בעת הזזת המדפסת.

If you are connecting to a network, connect the network cable now. **CAUTION:** Do not connect the USB cable now. **NOTE:** The cables are not included with the printer. אם אתה מתחבר לרשת, חבר כעת את כבל הרשת. זהירות: אין לחבר בשלב זה את כבל ה-USB. הערה: הכבלים אינם מצורפים למדפסת.