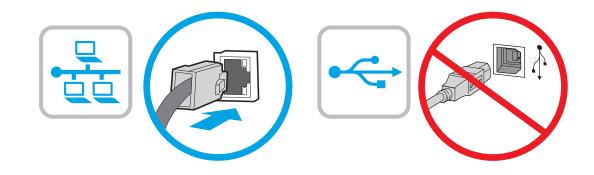

אהירות: אין להאריך יותר ממגש נייר אחד בכל פעם. אין להשתמש במגש HE הנייר כמדוגה. הרחק את ידיך ממגשי הנייר בעת סגירתם. כל המגשים חייבים להיות סגורים בעת הזזת המדפסת.

If you are connecting to a network, connect the network cable now. **CAUTION:** Do not connect the USB cable now. **NOTE:** The cables are not included with the printer. אם אתה מתחבר לרשת, חבר כעת את כבל הרשת. זהירות: אין לחבר בשלב זה את כבל ה-USB. הערה: הכבלים אינם מצורפים למדפסת.

USB- יציאת ה-USB מושבתת כבריות מחדל ויש להפעיל אותה מלוח הבקרה של המדפסת. פתח את התפריט הגדרות, ולאחר מכן בחר כללי > הפעל התקן USB > מופעל.

Windows: אל תחבר את כבל ה-USB עד שתתבקש במהלך התקנת התוכנה בשלב הבא. אם כבל הרשת חובר קודם לכן, המשך אל השלב הבא. .USB חבר כעת את כבל ה-USB. **הערה:** הכבלים אינם מצורפים למדפסת.

The USB port is disabled by default and must be enabled from the printer control panel. Open the Settings menu, and then select General > Enable Device USB > Enabled.

Windows: Do not connect the USB cable until prompted during the software installation in the next step. If the network cable was connected previously, proceed to the next section. Mac: Connect the USB cable now.

**NOTE:** The cables are not included with the printer.