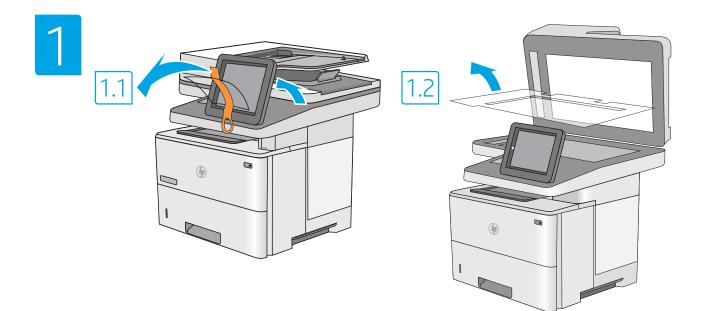

EN 1.1 Remove all tape. 1.2 Remove all packing material.

. הסר את כל הסרט. 1.2 הסר את כל חומרי האריזה. 🕕 🕕

**CAUTION:** Do not extend more than one paper tray at a time. Do not use paper tray as a step. Keep hands out of paper trays when closing. All trays must be closed when moving the printer.