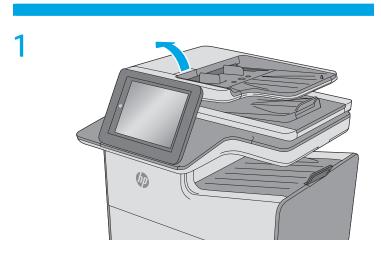

## Clear paper jams in the document feeder

Lift the latch to release the document-feeder cover.