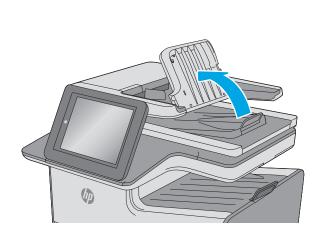

## 

Open the document-feeder cover.

Remove any jammed paper.

Close the document-feeder cover. **NOTE**: Verify that the latch on the top of the document feeder cover is completely closed.

2

4

Lift the document feeder input tray.

5

Remove any jammed paper.

6

Lower the document-feeder input tray.

© Copyright 2019 HP Development Company, L.P. www.hp.com