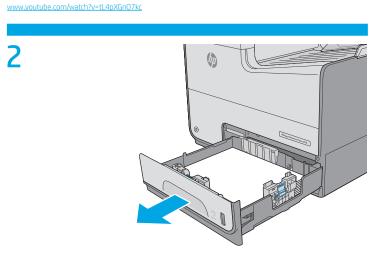

## Clear paper jams in the printer

Remove any jammed paper from Tray 1.

Pull Tray 2 completely out of the printer by pulling and lifting up slightly.

Remove any jammed paper from the feed rollers inside the printer. First pull the paper to the right, and then pull it forward to remove it.