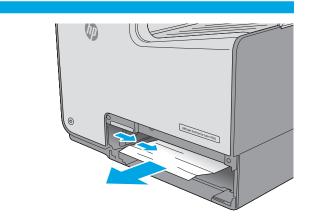

## Clear paper jams in the printer

Remove any jammed paper from Tray 1.

Pull Tray 2 completely out of the printer by pulling and lifting up slightly.

Remove any jammed paper from the feed rollers inside the printer. First pull the paper to the right, and then pull it forward to remove it.