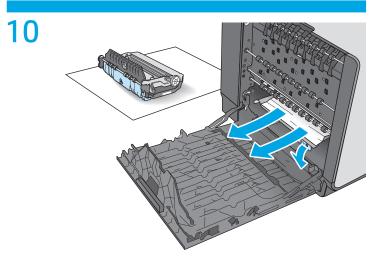

## Clear paper jams in the printer

Remove any jammed paper from Tray 1.

Pull Tray 2 completely out of the printer by pulling and lifting up slightly.

Remove any jammed paper from the feed rollers inside the printer. First pull the paper to the right, and then pull it forward to remove it.