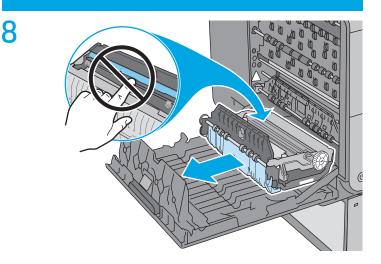

Remove the ink-collection unit by pulling it out with both hands. Set the unit aside, upright, on a piece of paper to prevent spills. **CAUTION:** When removing the ink-collection unit, avoid making direct contact with the black cylinder to prevent pigment smear on skin or clothes.