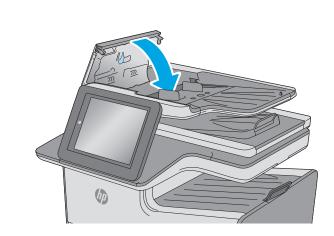

## 

Open the document-feeder cover.

Remove any jammed paper.

Close the document-feeder cover. **NOTE**: Verify that the latch on the top of the document feeder cover is completely closed.

2

4

Lift the document feeder input tray.