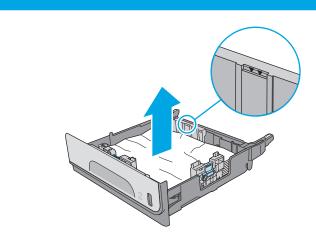

Remove any jammed or damaged sheets of paper. Verify that the tray is not overfilled and that the paper guides are adjusted correctly.

4

5

1

Gently pull out any jammed paper from the rollers and delivery area. If the paper tears, make sure to remove all remnants.