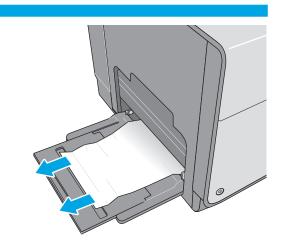

## Clear paper jams in the printer

Remove any jammed paper from Tray 1.

Pull Tray 2 completely out of the printer by pulling and lifting up slightly.

Remove any jammed paper from the feed rollers inside the printer. First pull the paper to the right, and then pull it forward to remove it.