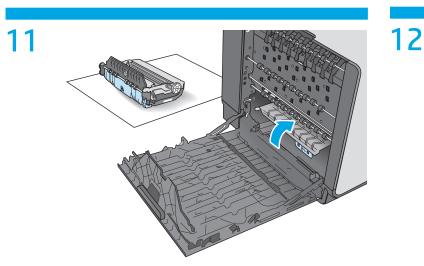

Lift the green tab to return the platen to the operating position.

Install the ink-collection unit.

Close the left door.

13