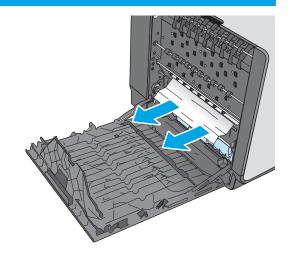

Remove any jammed or damaged sheets of paper. Verify that the tray is not overfilled and that the paper guides are adjusted correctly.

4

5

1

Gently pull out any jammed paper from the rollers and delivery area. If the paper tears, make sure to remove all remnants.