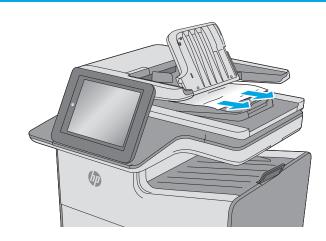

5

Remove any jammed paper.

6

Lower the document-feeder input tray.

© Copyright 2019 HP Development Company, L.P. www.hp.com