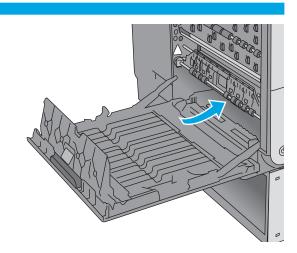

Lift the green tab to return the platen to the operating position.

Install the ink-collection unit.

Close the left door.

13