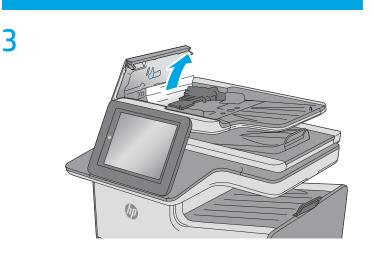

## Clear paper jams in the document feeder

Lift the latch to release the document-feeder cover.

## 

Open the document-feeder cover.

Remove any jammed paper.

Close the document-feeder cover. **NOTE**: Verify that the latch on the top of the document feeder cover is completely closed.

2

4

Lift the document feeder input tray.