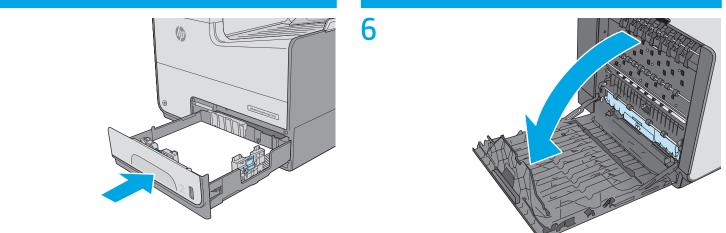

## Clear paper jams in the printer

Remove any jammed paper from Tray 1.

Pull Tray 2 completely out of the printer by pulling and lifting up slightly.

Remove any jammed paper from the feed rollers inside the printer. First pull the paper to the right, and then pull it forward to remove it.

Lift the green tab to return the platen to the operating position.

Install the ink-collection unit.

Close the left door.

13