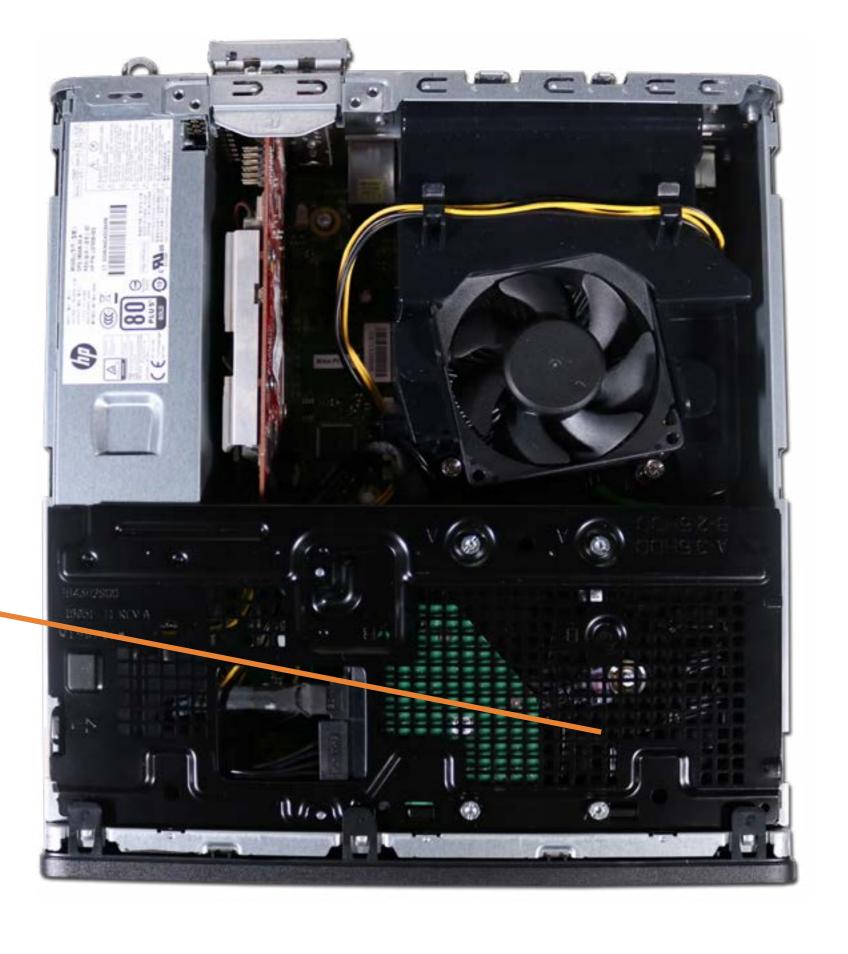

### **Internal View**

**Back to External Views** 

Memory Module

**Optical Drive** 

Front Bezel

Hard Drive Cage

Hard Disk Drive

M.2 Solid State Drive

Wireless LAN Board

Wireless LAN Antenna

Motherboard (top)

Motherboard (bottom)

RTC Battery

Heat Sink/Fan

CPU

**Graphic Card** 

Fan Duct

Power Supply

Go to External Views