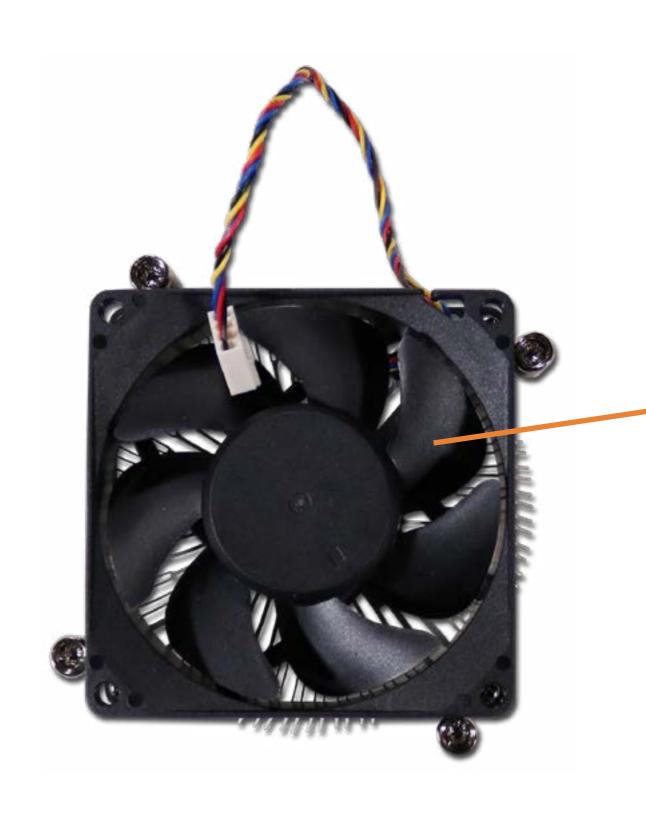

# Heat Sink/Fan

**Memory Module** 

**Optical Drive** 

Front Bezel

Hard Drive Cage

Hard Disk Drive

M.2 Solid State Drive

Wireless LAN Board

Wireless LAN Antenna

Motherboard (top)

Motherboard (bottom)

**RTC Battery** 

Heat Sink/Fan

#### CPU

**Graphic Card** 

Fan Duct

Power Supply

Go to External Views

CPU

Memory Module

**Optical Drive** 