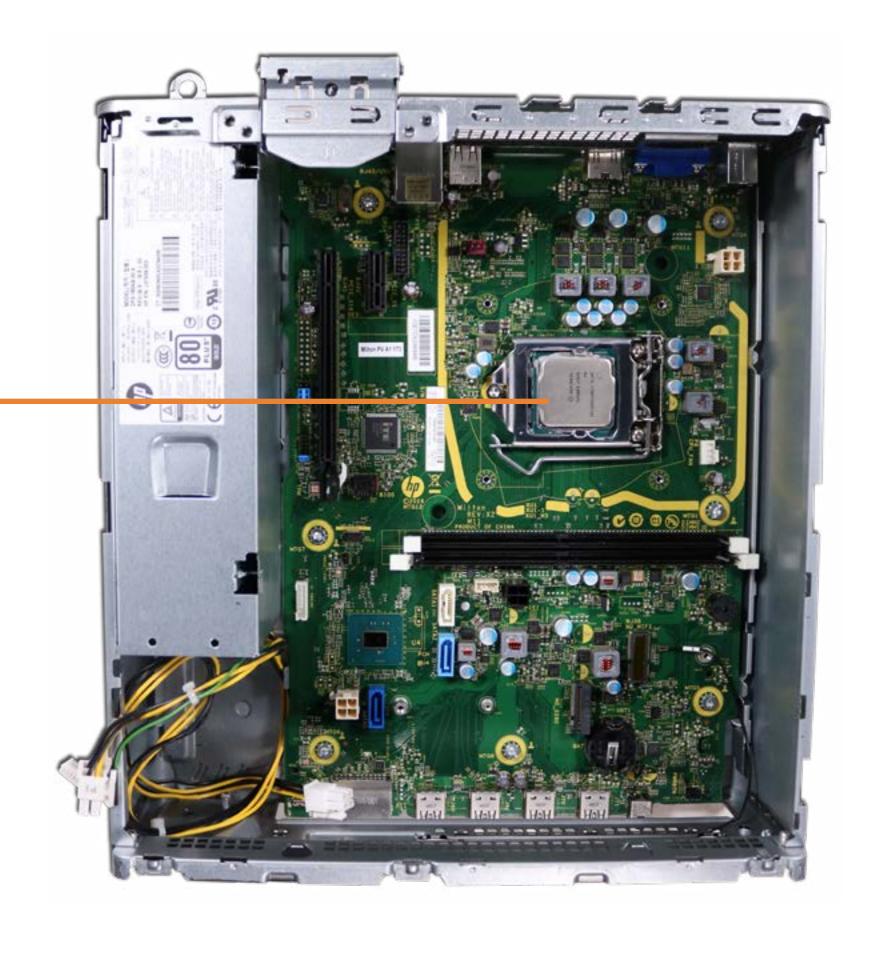

#### CPU

**Graphic Card** 

Fan Duct

Power Supply

Go to External Views

CPU

Memory Module

**Optical Drive** 

Front Bezel

Hard Drive Cage

Hard Disk Drive

M.2 Solid State Drive

Wireless LAN Board

Wireless LAN Antenna

Motherboard (top)

Motherboard (bottom)

**RTC Battery** 

Heat Sink/Fan

CPU