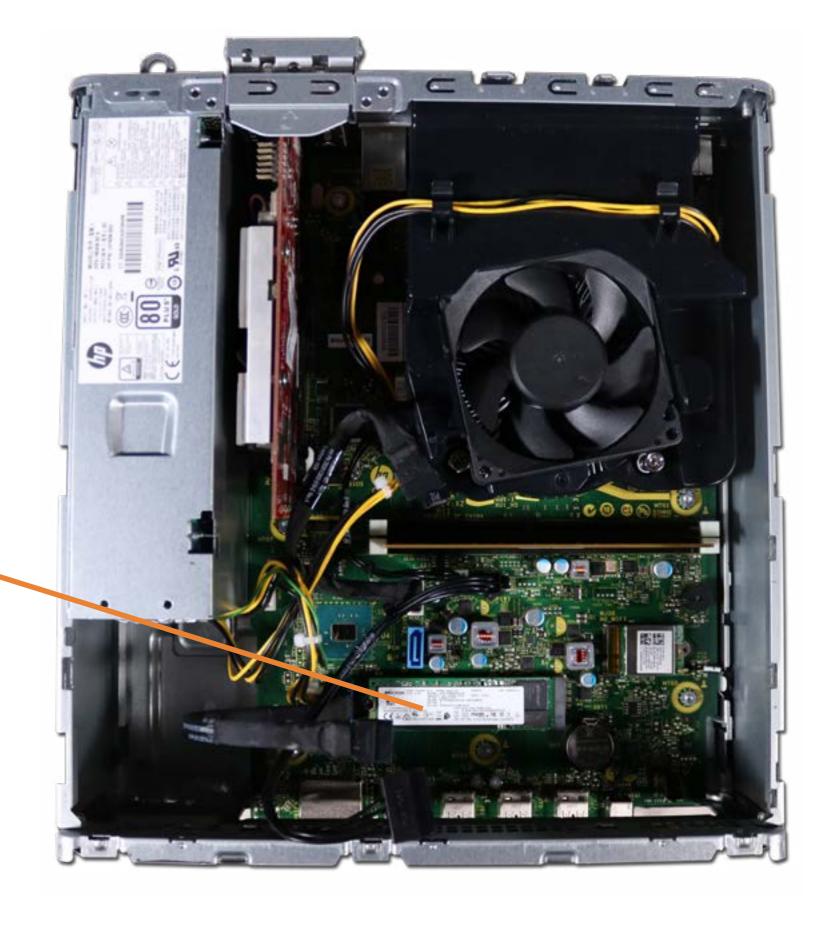

### M.2 Solid State Drive

**Memory Module** 

**Optical Drive** 

Front Bezel

Hard Drive Cage

Hard Disk Drive

M.2 Solid State Drive

#### Wireless LAN Board

Wireless LAN Antenna

Motherboard (top)

Motherboard (bottom)

RTC Battery

Heat Sink/Fan

CPU

**Graphic Card** 