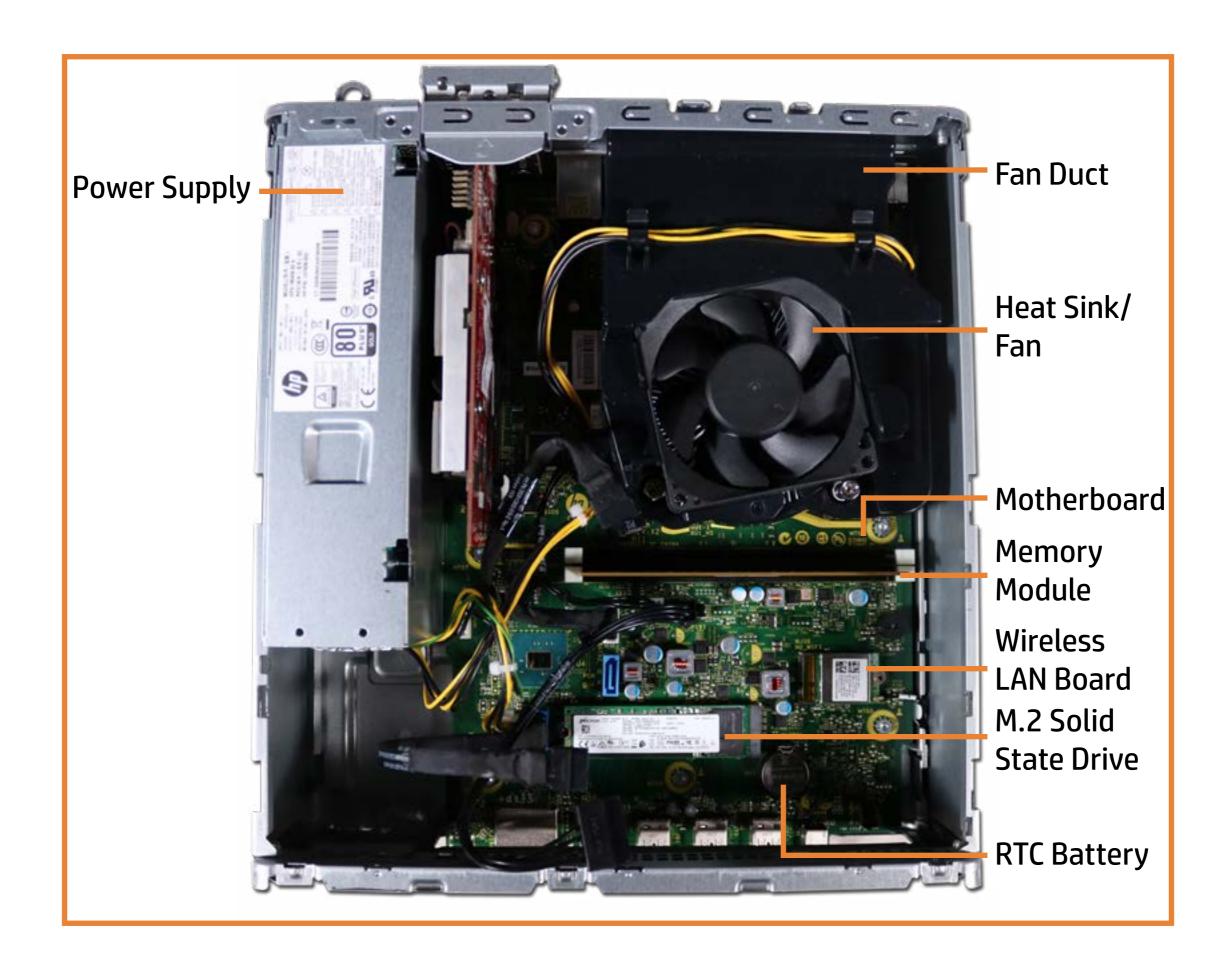

### **Internal View**

**Back to External Views** 

Memory Module

**Optical Drive** 

Front Bezel

Hard Drive Cage

Hard Disk Drive

M.2 Solid State Drive

Wireless LAN Board

Wireless LAN Antenna

Motherboard (top)

Motherboard (bottom)

RTC Battery

Heat Sink/Fan

CPU

**Graphic Card** 

Fan Duct

Power Supply

Go to External Views