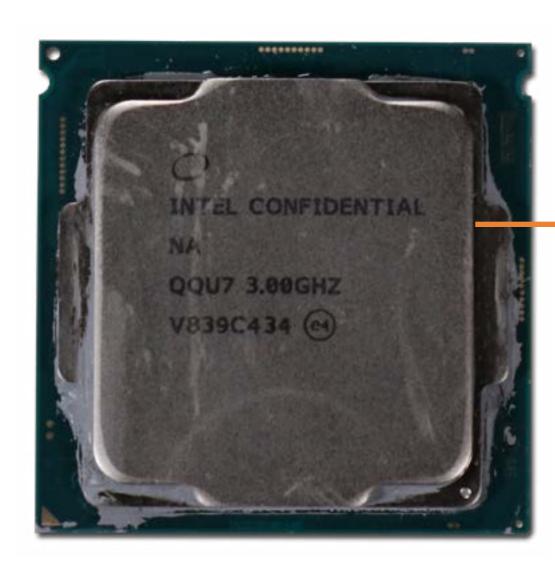

#### CPU

**Graphic Card** 

Fan Duct

Power Supply

Go to External Views

CPU

Memory Module

**Optical Drive** 

Front Bezel

Hard Drive Cage

Hard Disk Drive

M.2 Solid State Drive

Wireless LAN Board

Wireless LAN Antenna

Motherboard (top)

Motherboard (bottom)

**RTC Battery** 

Heat Sink/Fan

CPU