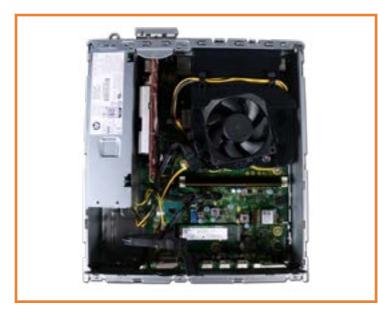

### **Internal View**

**Back to External Views** 

Memory Module

**Optical Drive** 

Front Bezel

Hard Drive Cage

Hard Disk Drive

M.2 Solid State Drive

Wireless LAN Board

Wireless LAN Antenna

Motherboard (top)

Motherboard (bottom)

RTC Battery

Heat Sink/Fan

CPU

**Graphic Card** 

Fan Duct

Power Supply

Go to External Views