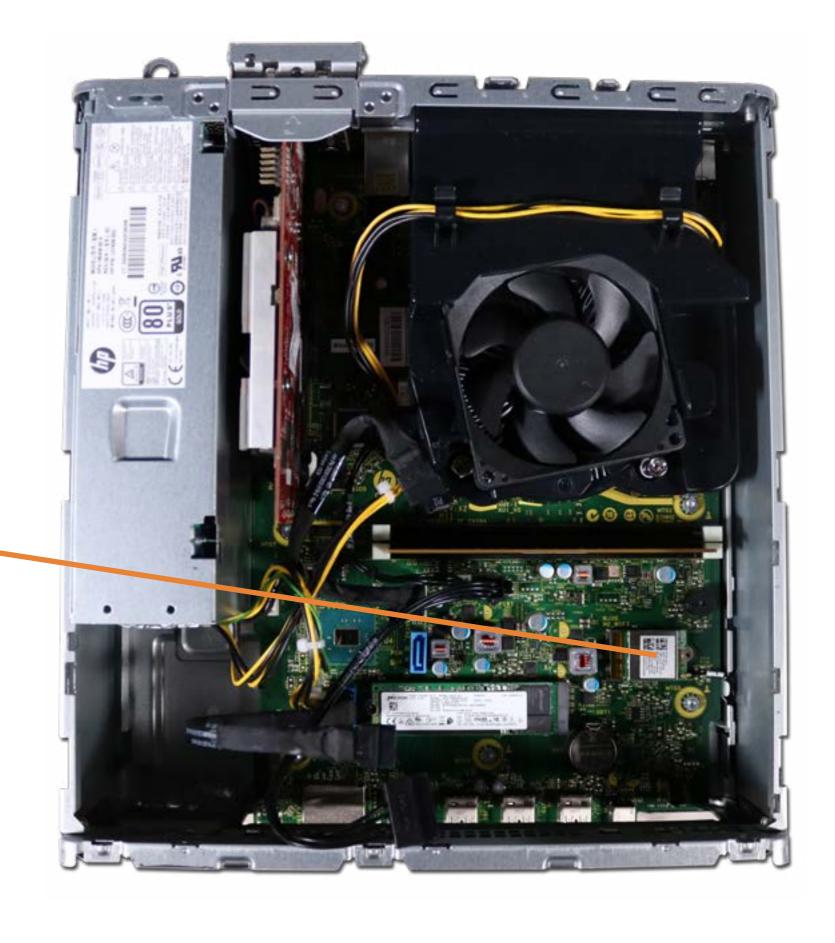

### **Internal View**

**Back to External Views** 

Memory Module

**Optical Drive** 

Front Bezel

Hard Drive Cage

Hard Disk Drive

M.2 Solid State Drive

Wireless LAN Board

Wireless LAN Antenna

Motherboard (top)

Motherboard (bottom)

RTC Battery

Heat Sink/Fan

CPU

**Graphic Card** 

Fan Duct

Power Supply

Go to External Views