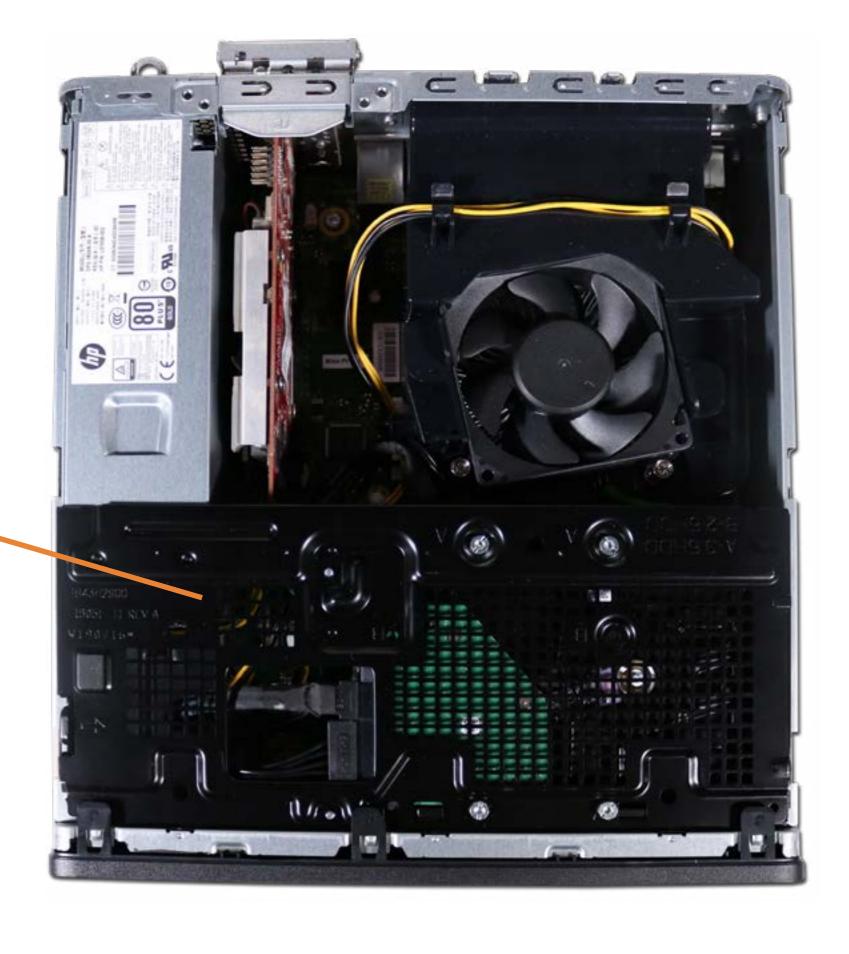

### **Internal View**

**Back to External Views** 

Memory Module

**Optical Drive** 

Front Bezel

Hard Drive Cage

Hard Disk Drive

M.2 Solid State Drive

Wireless LAN Board

Wireless LAN Antenna

Motherboard (top)

Motherboard (bottom)

RTC Battery

Heat Sink/Fan

CPU

**Graphic Card** 

Fan Duct

Power Supply

Go to External Views