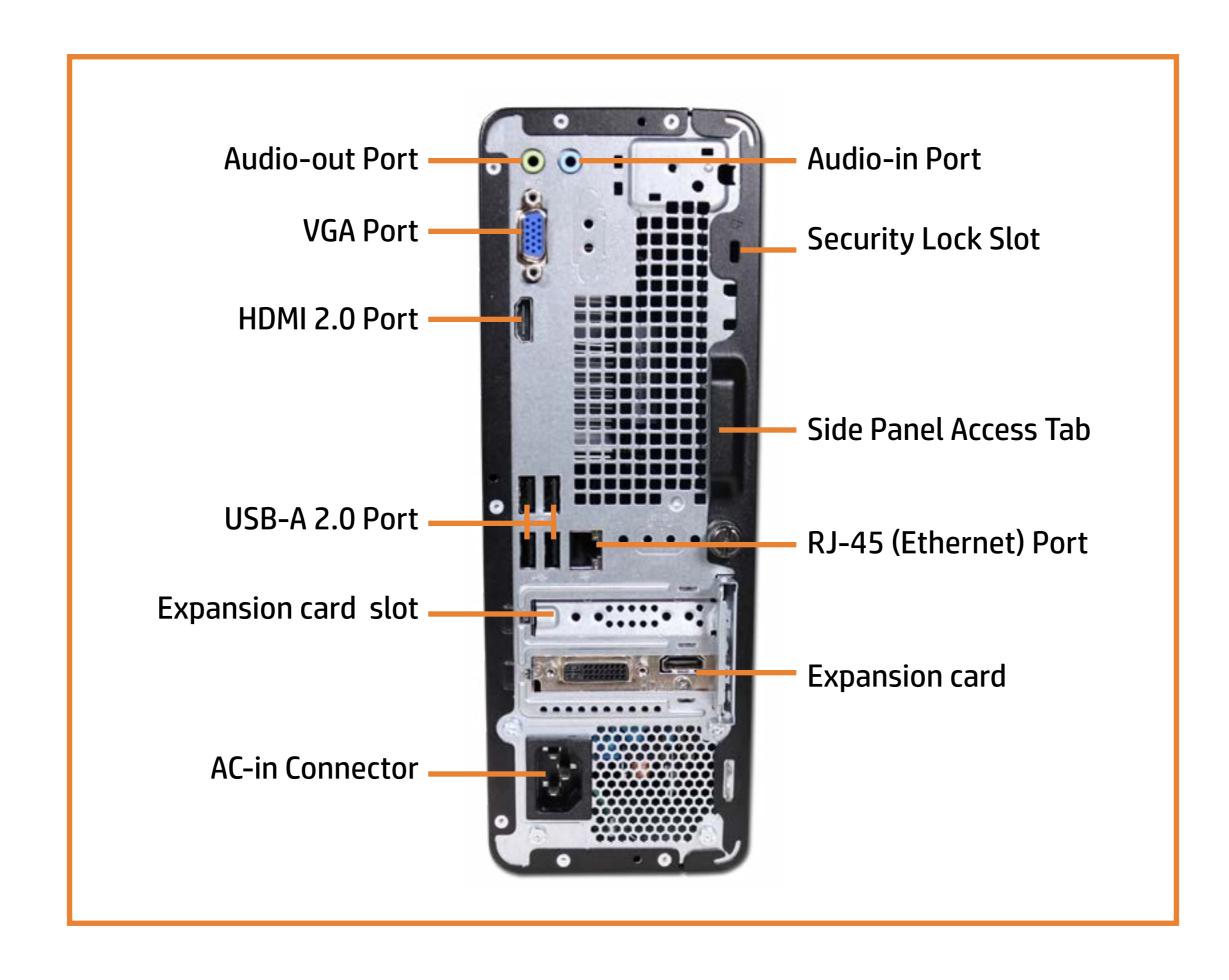

cific view in greater detail, simply click that view.

<a href="Parts List">Parts List</a> (Click the link to navigate to the parts)

On this page, you will find a list of all of the replaceable parts for this product. To view a specific part and its location in the product, click the part name in the list.

That's it! On every page there is a link that brings you back to either the External Views or the Parts List, enabling you to navigate to whatever view or part you wish to review.

# **External Views**

### Back to Welcome page









Front





Internal

### **Front View**

**Back to External Views** 



Go to Parts List

# **Left View**

**Back to External Views** 



Go to Parts List

# Right View

**Back to External Views** 



### **Rear View**

#### **Back to External Views**



# **Bottom View**

**Back to External Views** 



Go to Parts List

### **Internal View**

**Back to External Views** 



Memory Module

**Optical Drive** 

Front Bezel

Hard Drive Cage

Hard Disk Drive

M.2 Solid State Drive

Wireless LAN Board

Wireless LAN Antenna

Motherboard (top)

Motherboard (bottom)

RTC Battery

Heat Sink/Fan

CPU

**Graphic Card** 

Fan Duct

Power Supply

Go to External Views

### Side Panel



### Memory Module

**Optical Drive** 

Front Bezel

Hard Drive Cage

Hard Disk Drive

M.2 Solid State Drive

Wireless LAN Board

Wireless LAN Antenna

Motherboard (top)

Motherboard (bottom)

RTC Battery

Heat Sink/Fan

CPU

**Graphic Card** 

Fan Duct

**Power Supply** 

Go to External Views

# Memory Module





Memory Module

#### Optical Drive

Front Bezel

Hard Dri