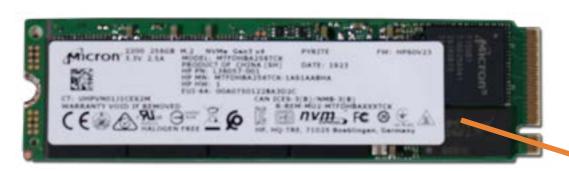

### M.2 Solid State Drive

**Memory Module** 

**Optical Drive** 

Front Bezel

Hard Drive Cage

Hard Disk Drive

M.2 Solid State Drive