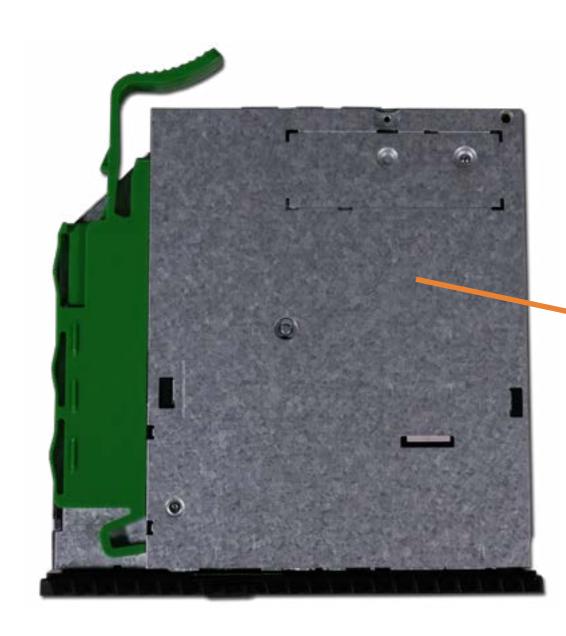

Antenna

Motherboard (top)

Motherboard (bottom)

RTC Battery

Heat Sink/Fan

CPU

**Graphic Card** 

Fan Duct

Power Supply

Go to External Views

### Side Panel



### Memory Module

**Optical Drive** 

Front Bezel

Hard Drive Cage

Hard Disk Drive

M.2 Solid State Drive

Wireless LAN Board

Wireless LAN Antenna

Motherboard (top)

Motherboard (bottom)

RTC Battery

Heat Sink/Fan

CPU

**Graphic Card** 

Fan Duct

**Power Supply** 

Go to External Views

# Memory Module





Memory Module

#### Optical Drive

Front Bezel

Hard Drive Cage

Hard Disk Drive

M.2 Solid State Drive

Wireless LAN Board

Wireless LAN Antenna

Motherboard (top)

Motherboard (bottom)

**RTC Battery** 

Heat Sink/Fan

CPU

**Graphic Card** 

Fan Duct

**Power Supply** 

Go to External Views

# **Optical Drive**





Memory Module

**Optical Drive** 

#### Front Bezel

Hard Drive Cage

Hard Disk Drive

M.2 Solid State Drive

Wireless LAN Board

Wireless LAN Antenna

Motherboard (top)

Motherboard (bottom)

RTC Battery

Heat Sink/Fan

CPU

**Graphic Card** 

Fan Duct

Power Supply

Go to External Views

### Front Bezel



**Memory Module** 

**Optical Drive** 

Front Bezel

#### Hard Drive Cage

Hard Disk Drive

M.2 Solid State Drive

Wireless LAN Board

Wireless LAN Antenna

Motherboard (top)

Motherboard (bottom)

**RTC Battery** 

Heat Sink/Fan

CPU

**Graphic Card** 

Fan Duct

**Power Supply** 

Go to External Views

### **Hard Drive Cage**





Memory Module

**Optical Drive** 

Front Bezel

Hard Drive Cage

#### Hard Disk Drive

M.2 Solid State Drive

Wireless LAN Board

Wireless LAN Antenna