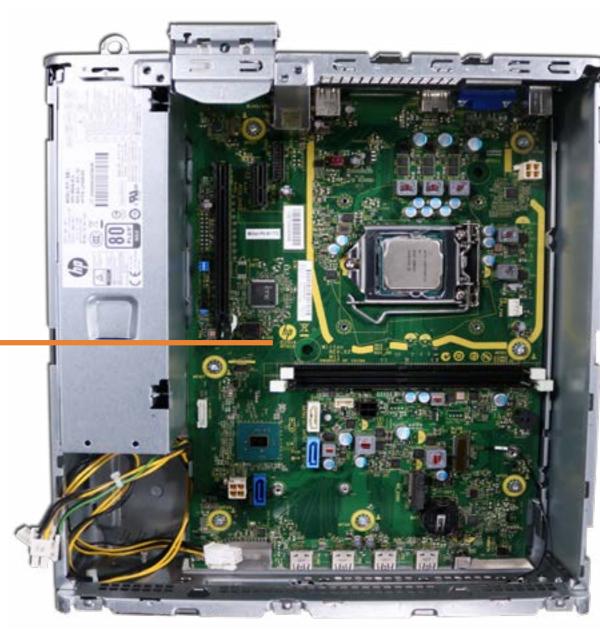

### Motherboard (bottom)

**Memory Module** 

**Optical Drive** 

Front Bezel

Hard Drive Cage

Hard Disk Drive

M.2 Solid State Drive

Wireless LAN Board

Wireless LAN Antenna

Motherboard (top)

Motherboard (bottom)

#### RTC Battery

Heat Sink/Fan

CPU

**Graphic Card** 

Fan Duct

Power Supply

Go to External Views