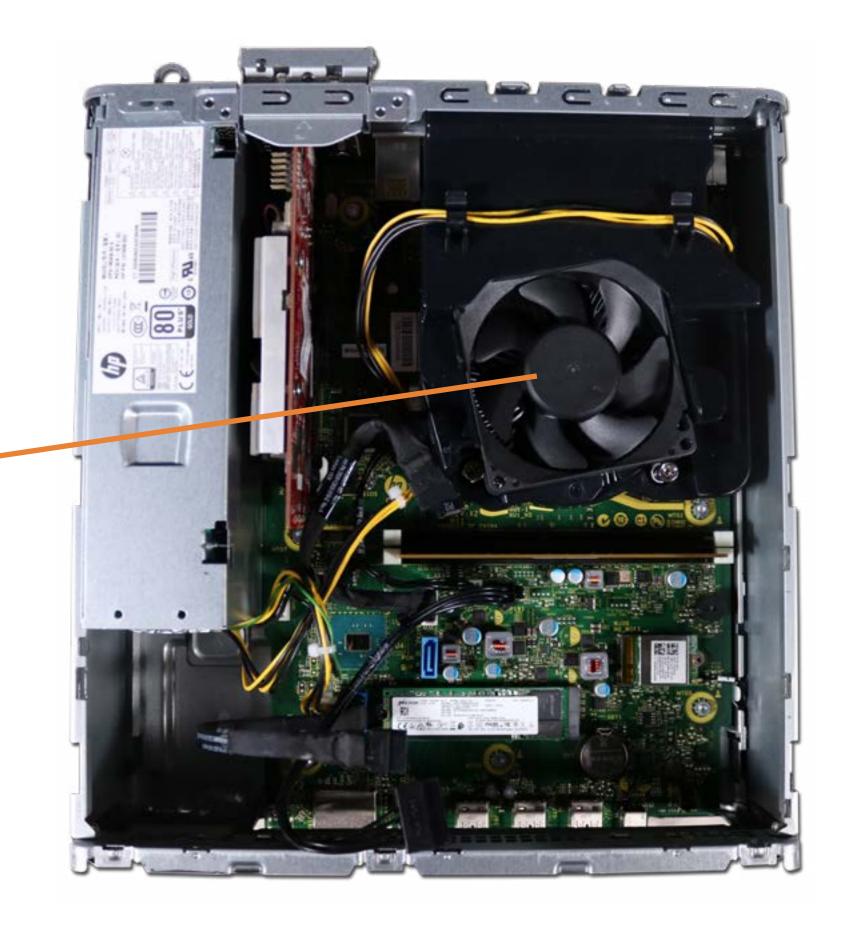

# Heat Sink/Fan

**Memory Module** 

**Optical Drive** 

Front Bezel

Hard Drive Cage

Hard Disk Drive

M.2 Solid State Drive

Wireless LAN Board

Wireless LAN Antenna

Motherboard (top)

Motherboard (bottom)

**RTC Battery** 

Heat Sink/Fan

#### CPU

**Graphic Card** 

Fan Duct

Power Supply

Go to External Views

CPU

Memory Module

**Optical Drive** 