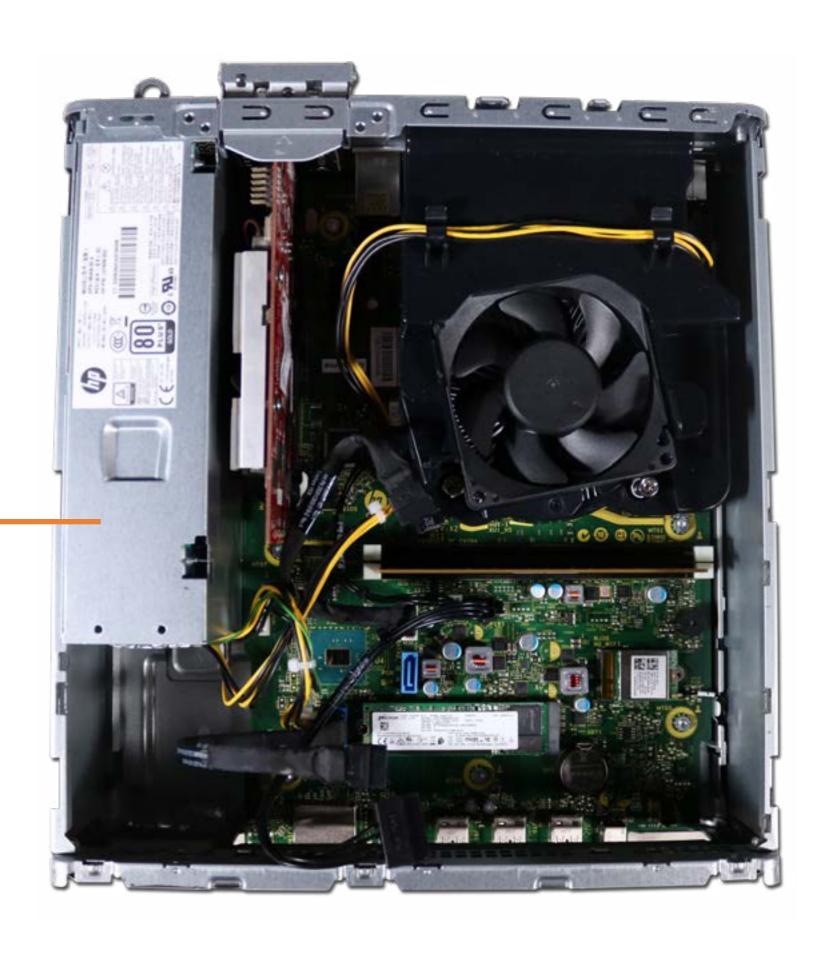

### **Internal View**

**Back to External Views** 

Memory Module

**Optical Drive** 

Front Bezel

Hard Drive Cage

Hard Disk Drive

M.2 Solid State Drive

Wireless LAN Board

Wireless LAN Antenna

Motherboard (top)

Motherboard (bottom)

RTC Battery

Heat Sink/Fan

CPU

**Graphic Card** 

Fan Duct

Power Supply

Go to External Views