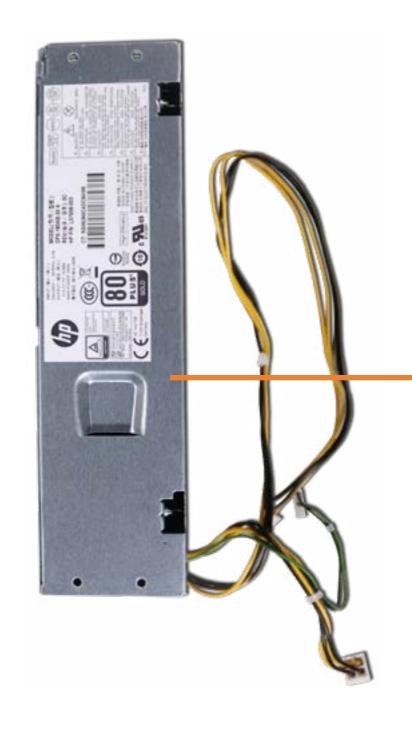

erboard (top)

Motherboard (bottom)

**RTC Battery** 

Heat Sink/Fan

CPU

#### **Graphic Card**

Fan Duct

Power Supply

Go to External Views

# **Graphic Card**





Side Panel Fan Duct

Memory Module

**Optical Drive** 

Front Bezel

Hard Drive Cage

Hard Disk Drive

M.2 Solid State Drive

Wireless LAN Board

Wireless LAN Antenna

Motherboard (top)

Motherboard (bottom)

**RTC Battery** 

Heat Sink/Fan

CPU

**Graphic Card** 

#### Fan Duct

Power Supply

Go to External Views





Memory Module

**Optical Drive** 

Front Bezel

Hard Drive Cage

Hard Disk Drive

M.2 Solid State Drive

Wireless LAN Board

Wireless LAN Antenna

Motherboard (top)

Motherboard (bottom)

RTC Battery

Heat Sink/Fan

CPU

**Graphic Card** 

Fan Duct

#### Power Supply

Go to External Views

# **Power Supply**