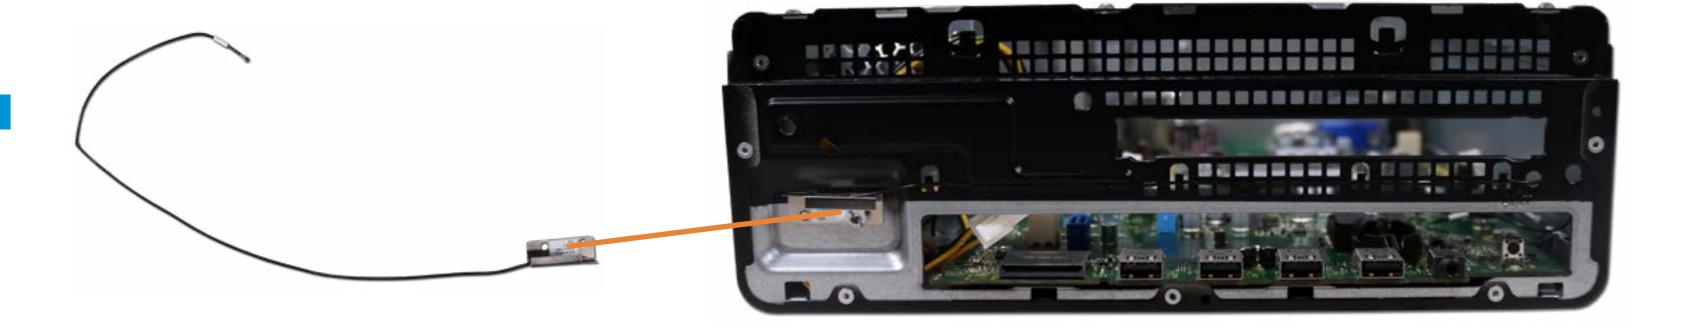

### Wireless LAN Antenna

**Memory Module** 

**Optical Drive** 

Front Bezel

Hard Drive Cage

Hard Disk Drive

M.2 Solid State Drive

Wireless LAN Board

Wireless LAN Antenna