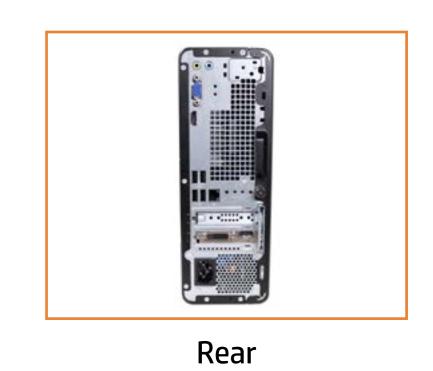

nteractive part locator for the HP 280 G4 Small Form Factor PC

#### Here's how to use it...

**External Views** (Click the link to navigate to the views)

On this page you will find large icons of each of the external views of this product. To view a specific view in greater detail, simply click that view.

<a href="Parts List">Parts List</a> (Click the link to navigate to the parts)

On this page, you will find a list of all of the replaceable parts for this product. To view a specific part and its location in the product, click the part name in the list.

That's it! On every page there is a link that brings you back to either the External Views or the Parts List, enabling you to navigate to whatever view or part you wish to review.

# **External Views**

### Back to Welcome page









Front





Internal

### **Front View**

**Back to External Views** 



Go to Parts List

# **Left View**

**Back to External Views** 



Go to Parts List

# Right View

**Back to External Views** 



### **Rear View**

#### **Back to External Views**



# **Bottom View**

**Back to External Views** 



Go to Parts List

### **Internal View**

**Back to External Views** 



Memory Module

**Optical Drive** 

Front Bezel

Hard Drive Cage

Hard Disk Drive

M.2 Solid State Drive

Wireless LAN Board

Wireless LAN Antenna

Motherboard (top)

Motherboard (bottom)

RTC Battery

Heat Sink/Fan

CPU

**Graphic Card** 

Fan Duct

Power Supply

Go to External Views

### Side Panel



### Memory Module

**Optical Drive** 

Front Bezel

Hard Drive Cage

Hard Disk Drive

M.2 Solid State Drive

Wireless