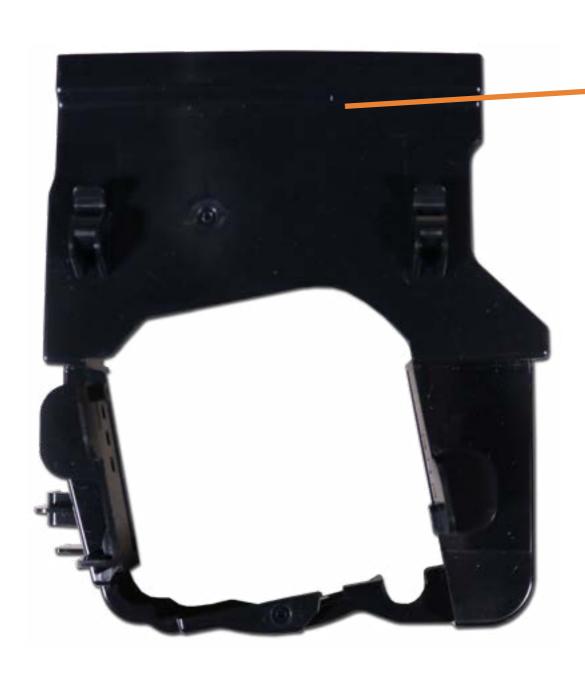

#### Fan Duct

Power Supply

Go to External Views

Memory Module

**Optical Drive** 

Front Bezel

Hard Drive Cage

Hard Disk Drive

M.2 Solid State Drive

Wireless LAN Board

Wireless LAN Antenna

Motherboard (top)

Motherboard (bottom)

RTC Battery

Heat Sink/Fan

CPU

**Graphic Card** 

Fan Duct