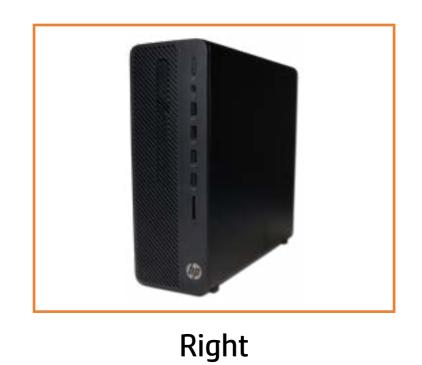

interactive part locator for the HP 280 G4 Small Form Factor PC

#### Here's how to use it...

**External Views** (Click the link to navigate to the views)

On this page you will find large icons of each of the external views of this product. To view a specific view in greater detail, simply click that view.

<a href="Parts List">Parts List</a> (Click the link to navigate to the parts)

On this page, you will find a list of all of the replaceable parts for this product. To view a specific part and its location in the product, click the part name in the list.

That's it! On every page there is a link that brings you back to either the External Views or the Parts List, enabling you to navigate to whatever view or part you wish to review.

# **External Views**

### Back to Welcome page









Front





Internal

### **Front View**

**Back to External Views** 



Go to Parts List

# **Left View**

**Back to External Views** 



Go to Parts List

# Right View

**Back to External Views** 



### **Rear View**

#### **Back to External Views**



# **Bottom View**

**Back to External Views** 



Go to Parts List

### **Internal View**

**Back to External Views** 



Memory Module

**Optical Drive** 

Front Bezel

Hard Drive Cage

Hard Disk Drive

M.2 Solid State Drive

Wireless LAN Board

Wireless LAN Antenna

Motherboard (top)

Motherboard (bottom)

RTC Battery

Heat Sink/Fan

CPU

**Graphic Card** 

Fan Duct

Power Supply

Go to External Views

### Side Panel



### Memory Module

**Optical Drive** 

Front Bezel

Hard Drive Cage

Hard Disk Drive

M.2 Solid State Drive

Wirele