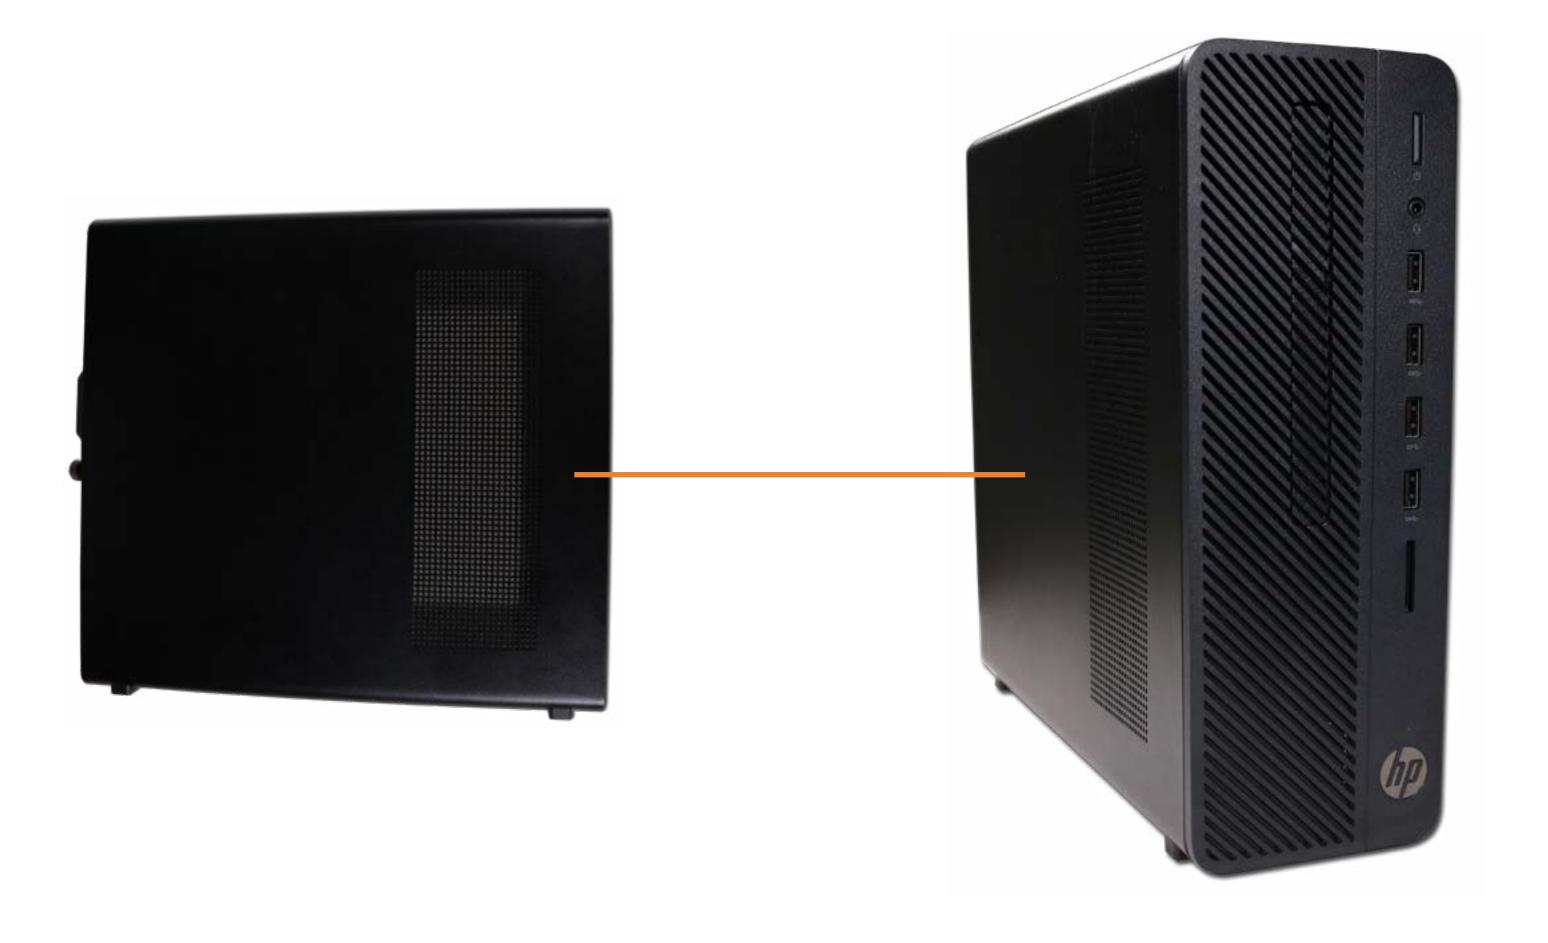

# **Left View**

**Back to External Views** 

Go to Parts List

# Right View

**Back to External Views** 