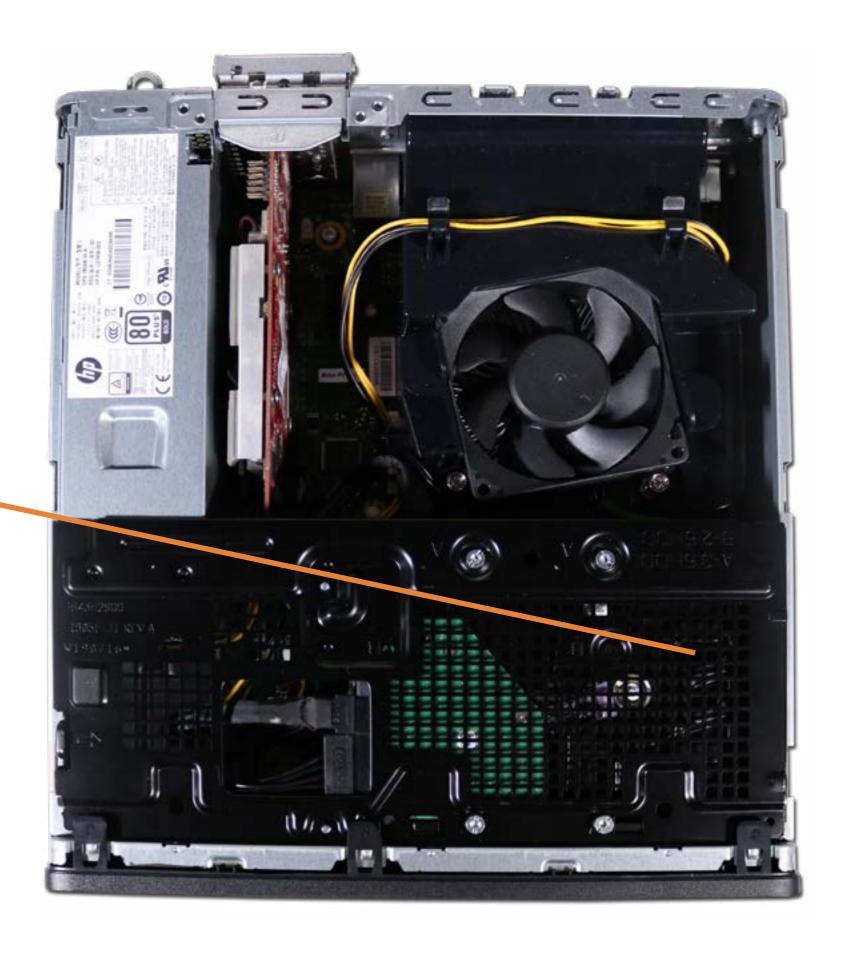

### **Internal View**

**Back to External Views** 

Memory Module

**Optical Drive** 

Front Bezel

Hard Drive Cage

Hard Disk Drive

M.2 Solid State Drive

Wireless LAN Board

Wireless LAN Antenna

Motherboard (top)

Motherboard (bottom)

RTC Battery

Heat Sink/Fan

CPU

**Graphic Card** 

Fan Duct

Power Supply

Go to External Views