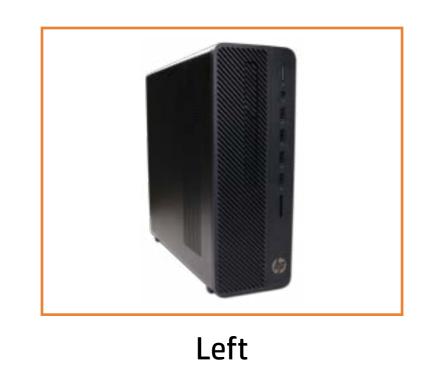

he interactive part locator for the HP 280 G4 Small Form Factor PC

#### Here's how to use it...

**External Views** (Click the link to navigate to the views)

On this page you will find large icons of each of the external views of this product. To view a specific view in greater detail, simply click that view.

<a href="Parts List">Parts List</a> (Click the link to navigate to the parts)

On this page, you will find a list of all of the replaceable parts for this product. To view a specific part and its location in the product, click the part name in the list.

That's it! On every page there is a link that brings you back to either the External Views or the Parts List, enabling you to navigate to whatever view or part you wish to review.

# **External Views**

### Back to Welcome page









Front





Internal

### **Front View**

**Back to External Views** 



Go to Parts List

# **Left View**

**Back to External Views** 



Go to Parts List

# Right View

**Back to External Views** 



### **Rear View**

#### **Back to External Views**



# **Bottom View**

**Back to External Views** 



Go to Parts List

### **Internal View**

**Back to External Views** 



Memory Module

**Optical Drive** 

Front Bezel

Hard Drive Cage

Hard Disk Drive

M.2 Solid State Drive

Wireless LAN Board

Wireless LAN Antenna

Motherboard (top)

Motherboard (bottom)

RTC Battery

Heat Sink/Fan

CPU

**Graphic Card** 

Fan Duct

Power Supply

Go to External Views

### Side Panel



### Memory Module

**Optical Drive** 

Front Bezel

Hard Drive Cage

Hard Disk Drive

M.2 Solid State Drive

Wire