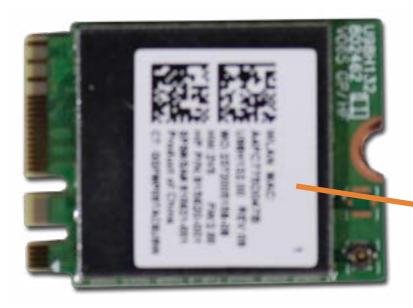

### Wireless LAN Board

Memory Module

**Optical Drive** 

Front Bezel

Hard Drive Cage

Hard Disk Drive

M.2 Solid State Drive

Wireless LAN Board

#### Wireless LAN Antenna

Motherboard (top)

Motherboard (bottom)

**RTC Battery** 

Heat Sink/Fan

CPU

**Graphic Card** 

Fan Duct