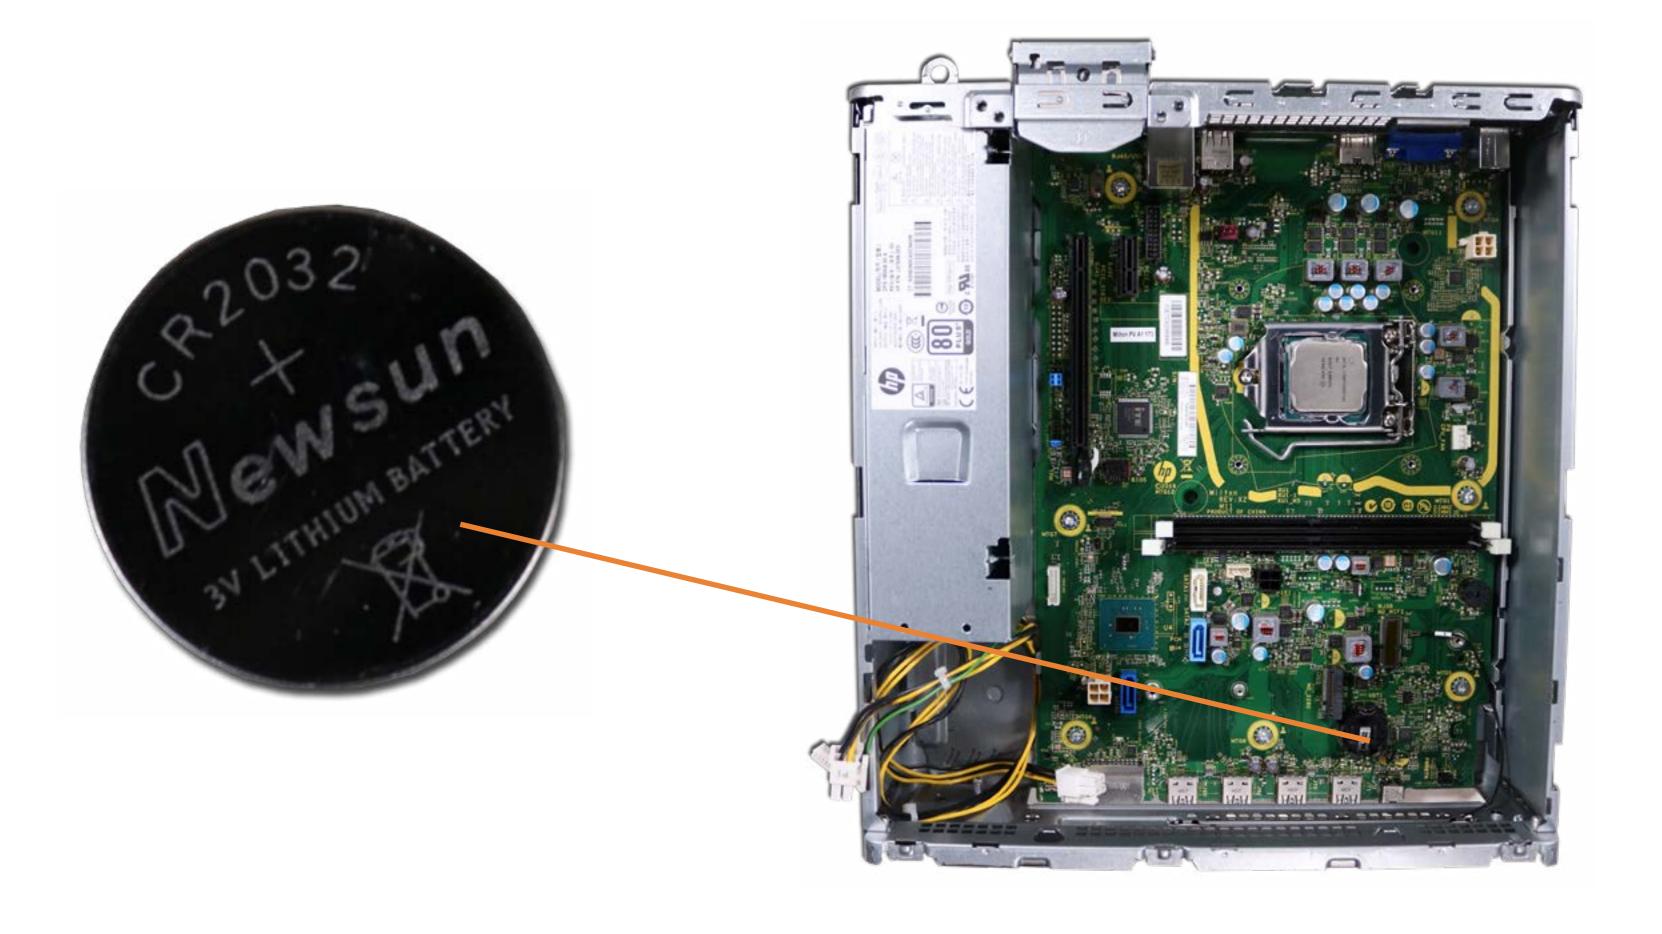

### RTC Battery

Memory Module

**Optical Drive** 

Front Bezel

Hard Drive Cage

Hard Disk Drive

M.2 Solid State Drive

Wireless LAN Board

Wireless LAN Antenna

Motherboard (top)

Motherboard (bottom)

**RTC Battery** 

#### Heat Sink/Fan

CPU

**Graphic Card** 

Fan Duct

Power Supply

Go to External Views