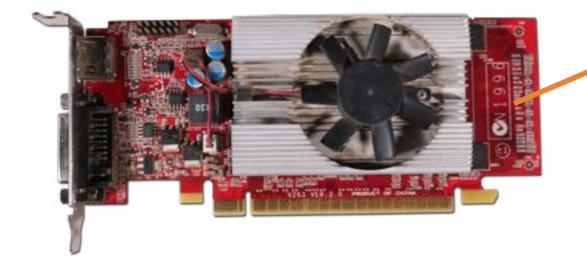

#### **Graphic Card**

Fan Duct

Power Supply

Go to External Views

# **Graphic Card**

Side Panel Fan Duct

Memory Module

**Optical Drive** 

Front Bezel

Hard Drive Cage

Hard Disk Drive

M.2 Solid State Drive

Wireless LAN Board

Wireless LAN Antenna

Motherboard (top)

Motherboard (bottom)

**RTC Battery** 

Heat Sink/Fan

CPU

**Graphic Card** 