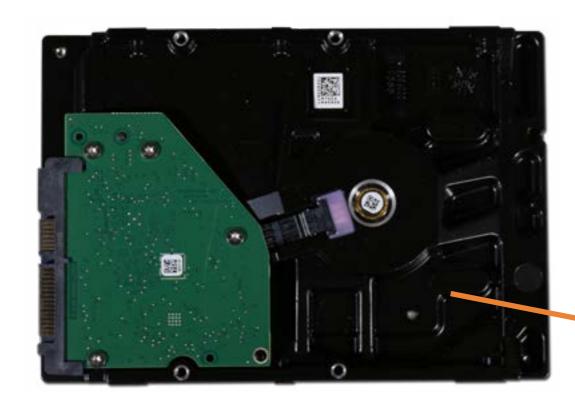

### **Hard Disk Drive**

**Memory Module** 

**Optical Drive** 

Front Bezel

Hard Drive Cage

Hard Disk Drive