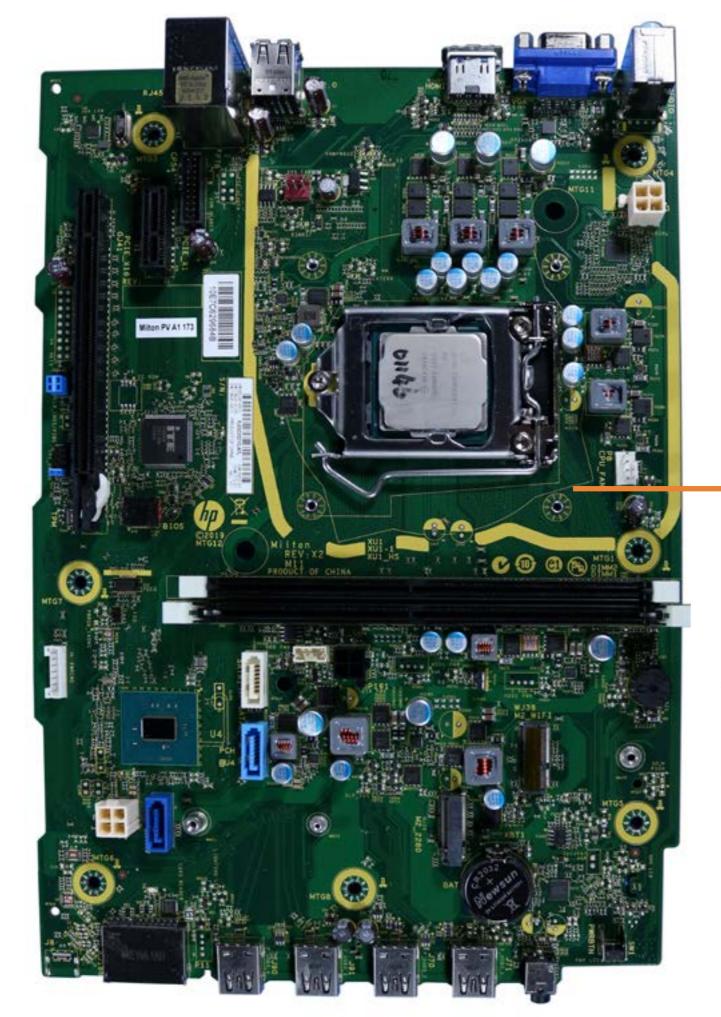

# Motherboard (top)

Memory Module

**Optical Drive** 

Front Bezel

Hard Drive Cage

Hard Disk Drive

M.2 Solid State Drive

Wireless LAN Board

Wireless LAN Antenna

Motherboard (top)