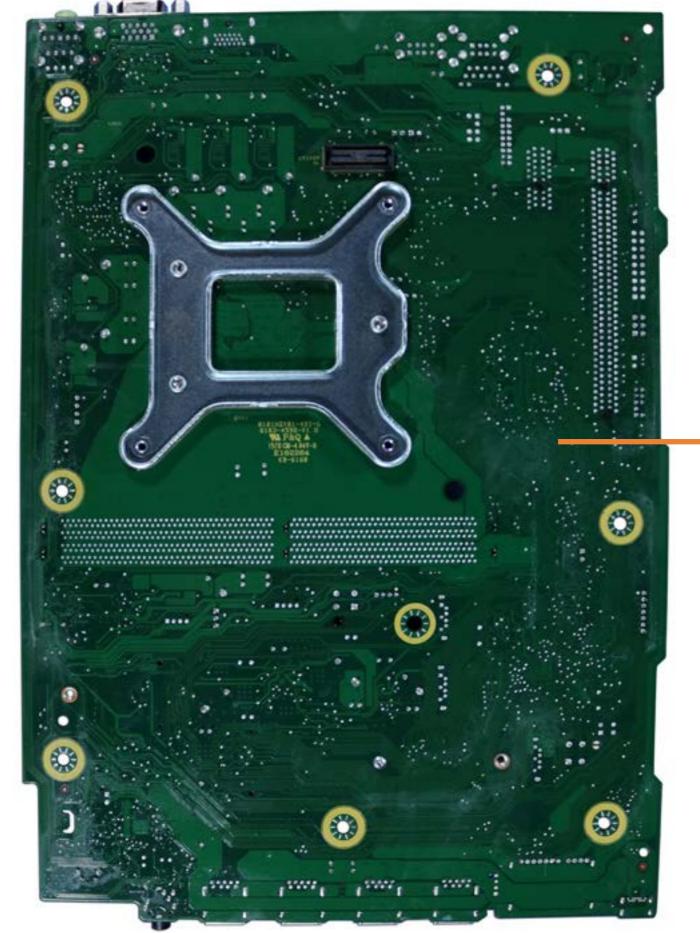

# Motherboard (top)

Memory Module

**Optical Drive** 

Front Bezel

Hard Drive Cage

Hard Disk Drive

M.2 Solid State Drive

Wireless LAN Board

Wireless LAN Antenna

Motherboard (top)

#### Motherboard (bottom)

RTC Battery

Heat Sink/Fan

CPU

**Graphic Card** 

Fan Duct

**Power Supply** 

Go to External Views