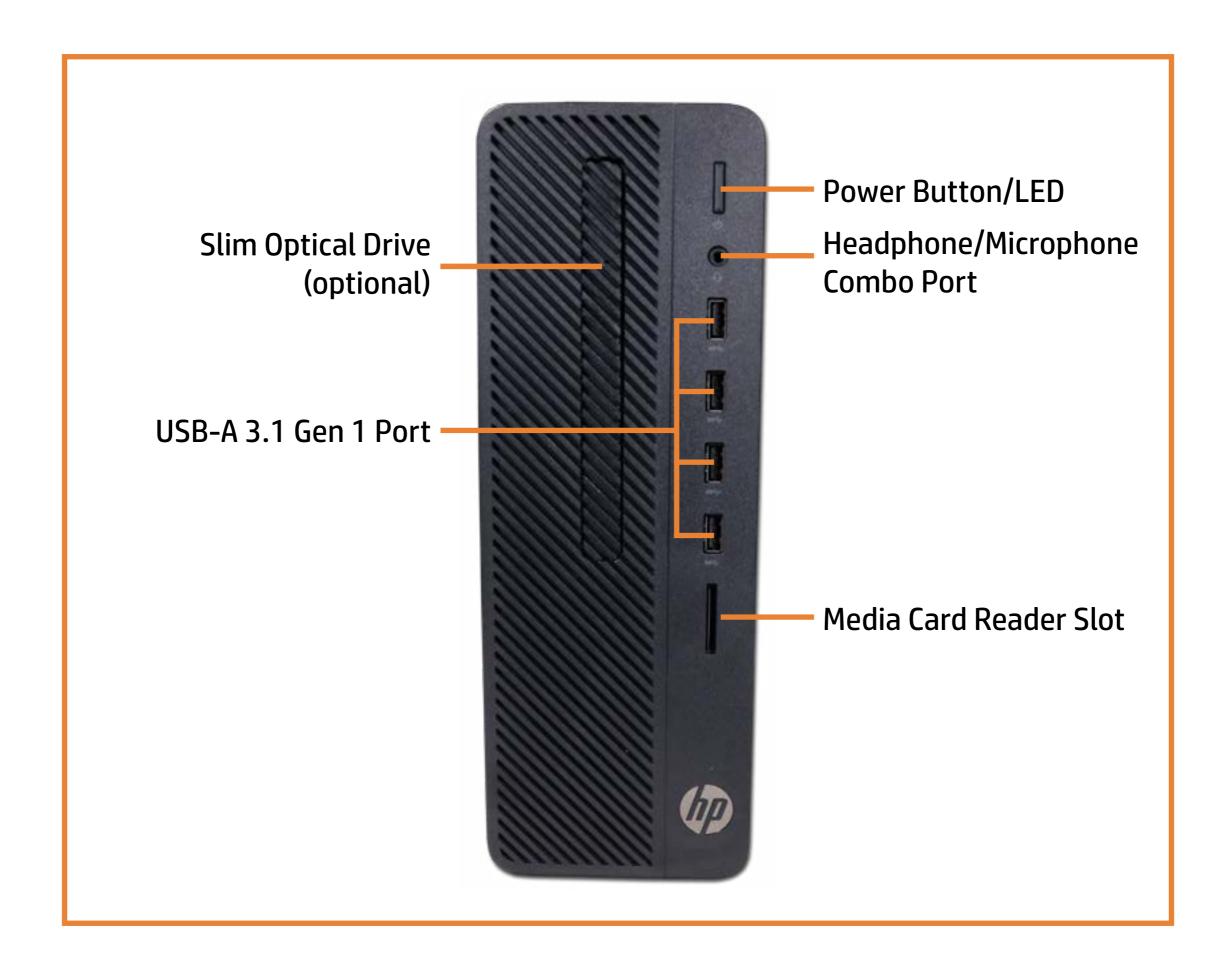

e's how to use it...

**External Views** (Click the link to navigate to the views)

On this page you will find large icons of each of the external views of this product. To view a specific view in greater detail, simply click that view.

<a href="Parts List">Parts List</a> (Click the link to navigate to the parts)

On this page, you will find a list of all of the replaceable parts for this product. To view a specific part and its location in the product, click the part name in the list.

That's it! On every page there is a link that brings you back to either the External Views or the Parts List, enabling you to navigate to whatever view or part you wish to review.

# **External Views**

### Back to Welcome page









Front





Internal

### **Front View**

**Back to External Views** 



Go to Parts List

# **Left View**

**Back to External Views** 



Go to Parts List

# Right View

**Back to External Views** 



### **Rear View**

#### **Back to External Views**



# **Bottom View**

**Back to External Views** 



Go to Parts List

### **Internal View**

**Back to External Views** 



Memory Module

**Optical Drive** 

Front Bezel

Hard Drive Cage

Hard Disk Drive

M.2 Solid State Drive

Wireless LAN Board

Wireless LAN Antenna

Motherboard (top)

Motherboard (bottom)

RTC Battery

Heat Sink/Fan

CPU

**Graphic Card** 

Fan Duct

Power Supply

Go to External Views

### Side Panel



### Memory Module

**Optical Drive** 

Front Bezel

Hard Drive Cage

Hard Disk Drive

M.2 Solid State Drive

Wireless LAN Board

Wireless LAN Antenna

Motherboard (top)

Motherboard (bottom