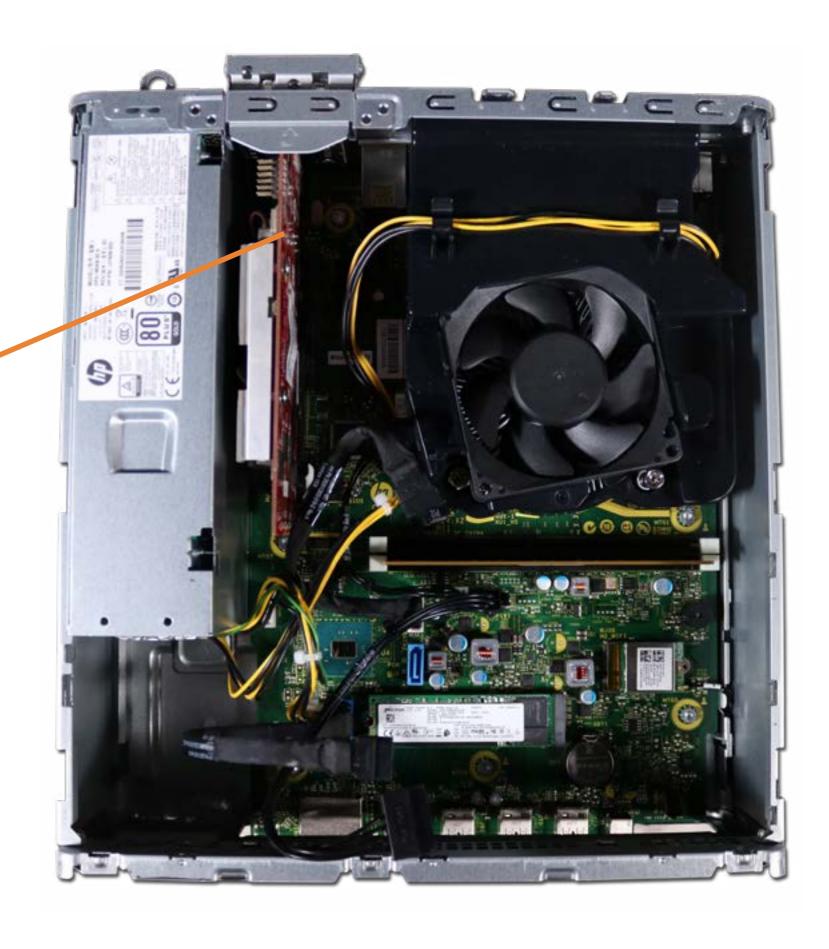

# Memory Module

Memory Module

#### Optical Drive

Front Bezel

Hard Drive Cage

Hard Disk Drive

M.2 Solid State Drive

Wireless LAN Board

Wireless LAN Antenna

Motherboard (top)