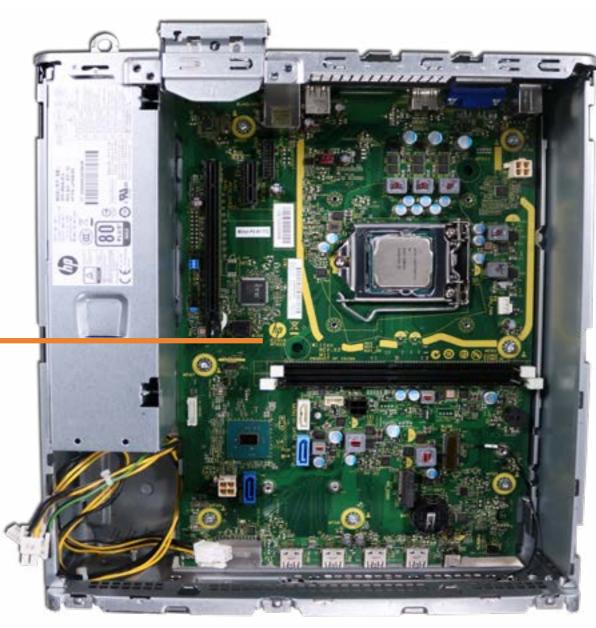

### Motherboard (bottom)

**Memory Module** 

**Optical Drive** 

Front Bezel

Hard Drive Cage

Hard Disk Drive

M.2 Solid State Drive

Wireless LAN Board

Wireless LAN Antenna

Motherboard (top)

Motherboard (bottom)