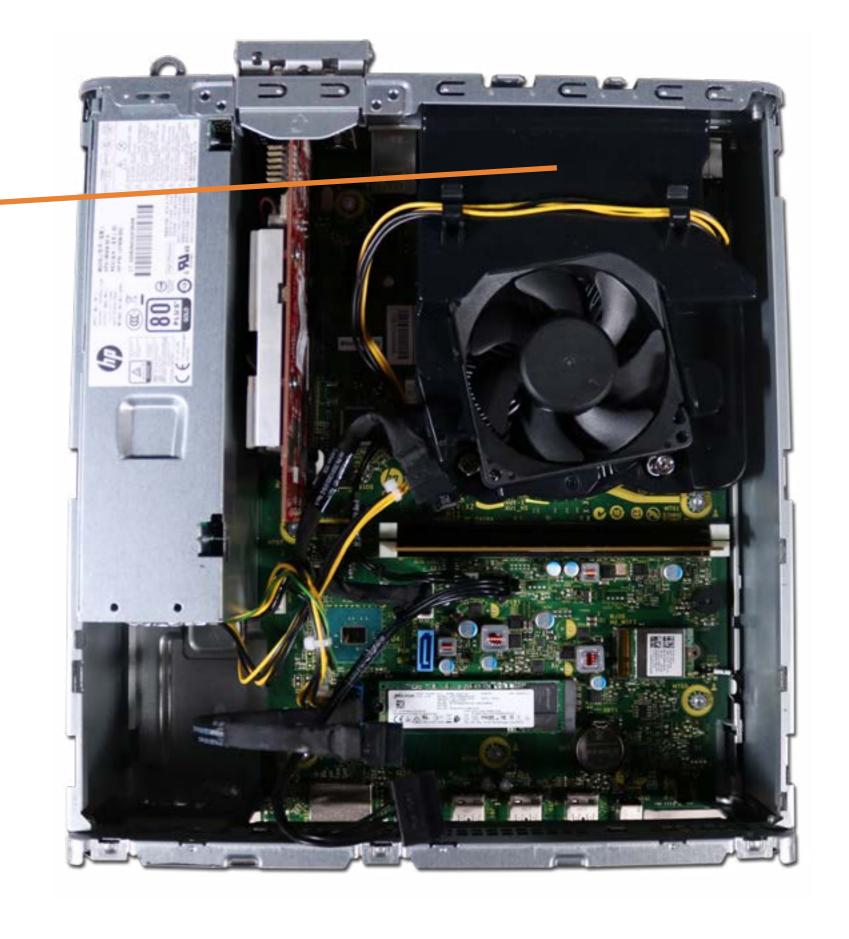

#### Fan Duct

Power Supply

Go to External Views

Memory Module

**Optical Drive** 

Front Bezel

Hard Drive Cage

Hard Disk Drive

M.2 Solid State Drive

Wireless LAN Board

Wireless LAN Antenna

Motherboard (top)

Motherboard (bottom)

RTC Battery

Heat Sink/Fan

CPU

**Graphic Card** 

Fan Duct