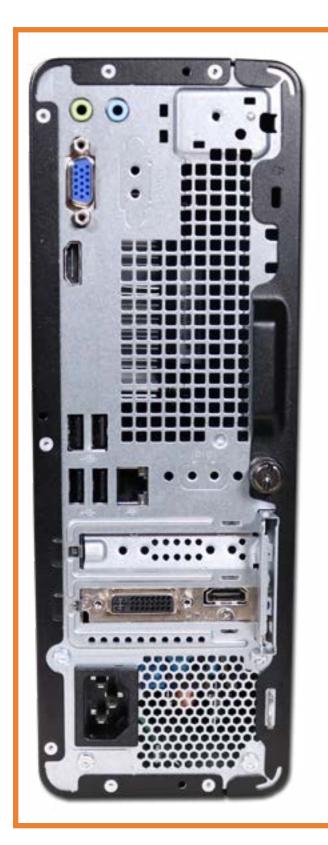

### Network

BIOS Hardware Thermal System Board Network

Hover your mouse over the information icon to learn more about the item.