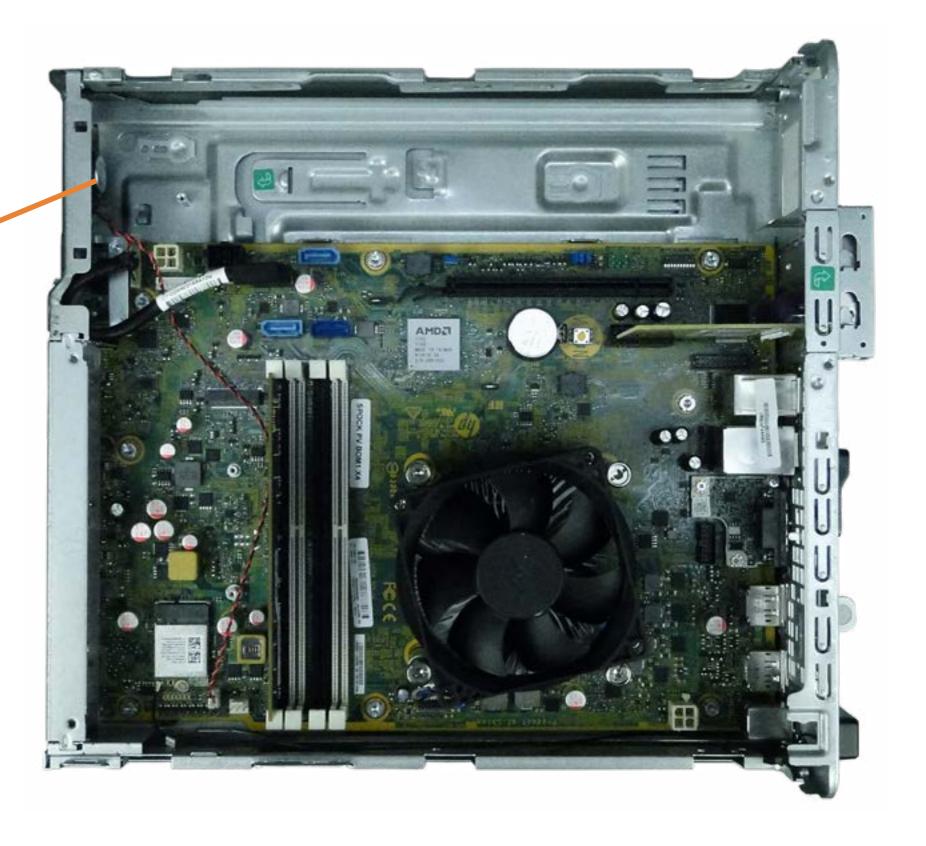

## Speaker

Slim Tray Optical Tray

**EMI Bracket** 

Wireless LAN Antenna

**Access Panel** 

**Hard Drive** 

Hard Drive Bracket

Fan Duct

Heat Sink and Fan

Hard Drive Cage

**Expansion Card** 

PCI Parallel Port Card

Power Supply

SD Card Reader

**Option Board** 

RTC Battery

Wireless LAN Board

System Memory

Speaker

CPU

Motherboard

CPU