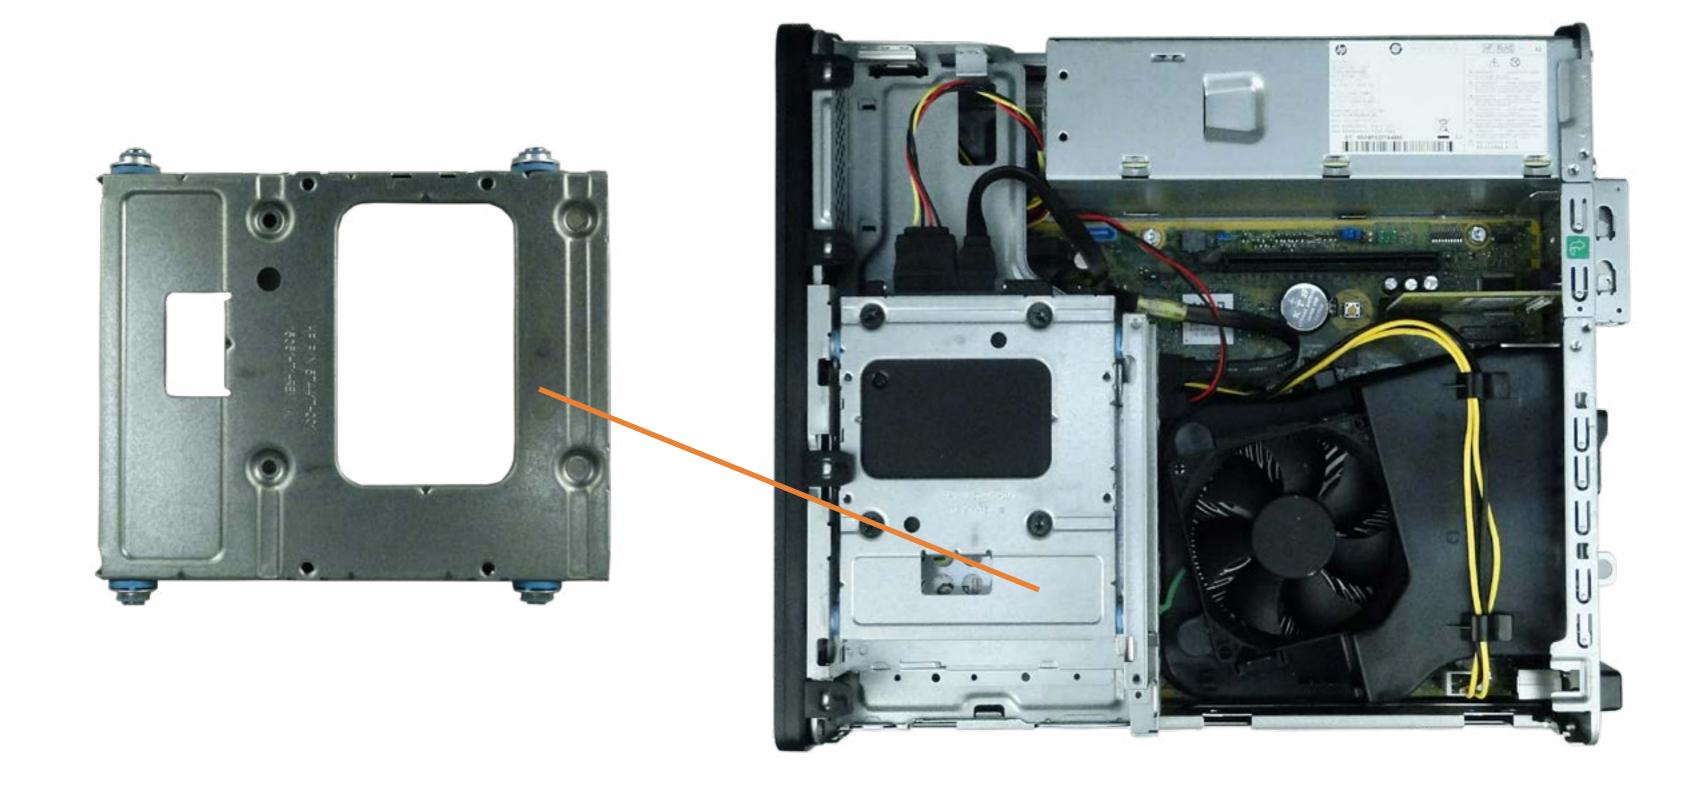

### **Hard Drive Bracket**

Slim Tray Optical Tray

**EMI Bracket** 

Wireless LAN Antenna

**Access Panel** 

**Hard Drive** 

Hard Drive Bracket

Fan Duct

**Heat Sink and Fan** 

Hard Drive Cage

**Expansion Card** 

PCI Parallel Port Card

Power Supply

**SD Card Reader** 

**Option Board** 

RTC Battery

Wireless LAN Board

System Memory

Speaker

CPU

Motherboard

#### Go to External Views