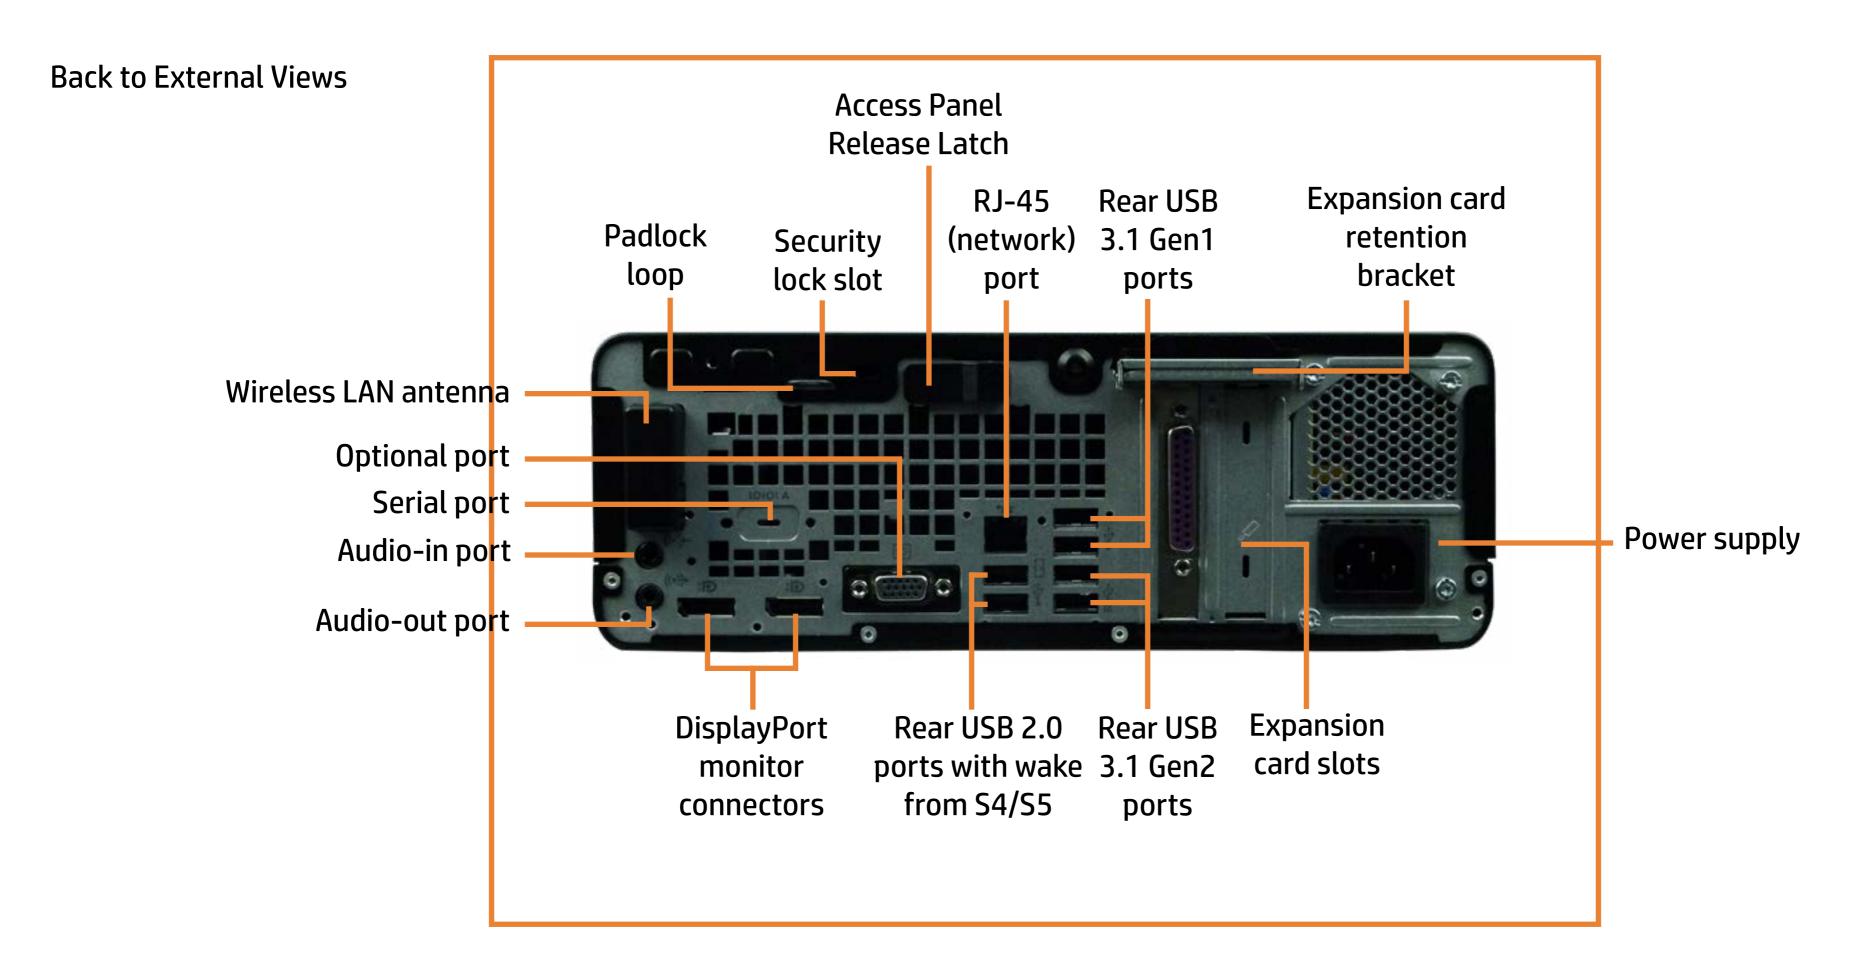

humbnails of each of the external views of this product. To view a specific view in greater detail, simply click that thumbnail.

Parts List (Click the link to navigate to the parts)

On this page, you will find a list of all of the replaceable parts for this product. To view a specific part and its location in the product, click the part name in the list.

That's it! On every page there is a link that brings you back to either the External Views or the Parts List, enabling you to navigate to whatever view or part you wish to review.

## **External Views**

### Back to Welcome page









Front Left Right Rear



Internal

### **Front View**



Go to Parts List

## **Left View**

**Back to External Views** 



Go to Parts List

## Right View

Back to External Views



### **Rear View**



Go to Parts List

## **Internal View**

**Back to External Views** 



Slim Tray Optical Tray

**EMI Bracket** 

Wireless LAN Antenna

**Access Panel** 

**Hard Drive** 

Hard Drive Bracket

Fan Duct

**Heat Sink and Fan** 

Hard Drive Cage

**Expansion Card** 

PCI Parallel Port Card

Power Supply

SD Card Reader

**Option Board** 

RTC Battery

Wireless LAN Board

System Memory

Speaker

CPU

Motherboard

Go to External Views

#### Front Bezel



## Slim Tray Optical Tray

Front Bezel

Slim Tray Optical Tray

**EMI Bracket** 

Wireless LAN Antenna

**Access Panel** 

**Hard Drive** 

Hard Drive Bracket

Fan Duct

**Heat Sink and Fan** 

Hard Drive Cage

**Expansion Card** 

PCI Parallel Port Card

Power Supply

**SD Card Reader** 

**Option Board** 

**RTC Battery** 

Wireless LAN Boar