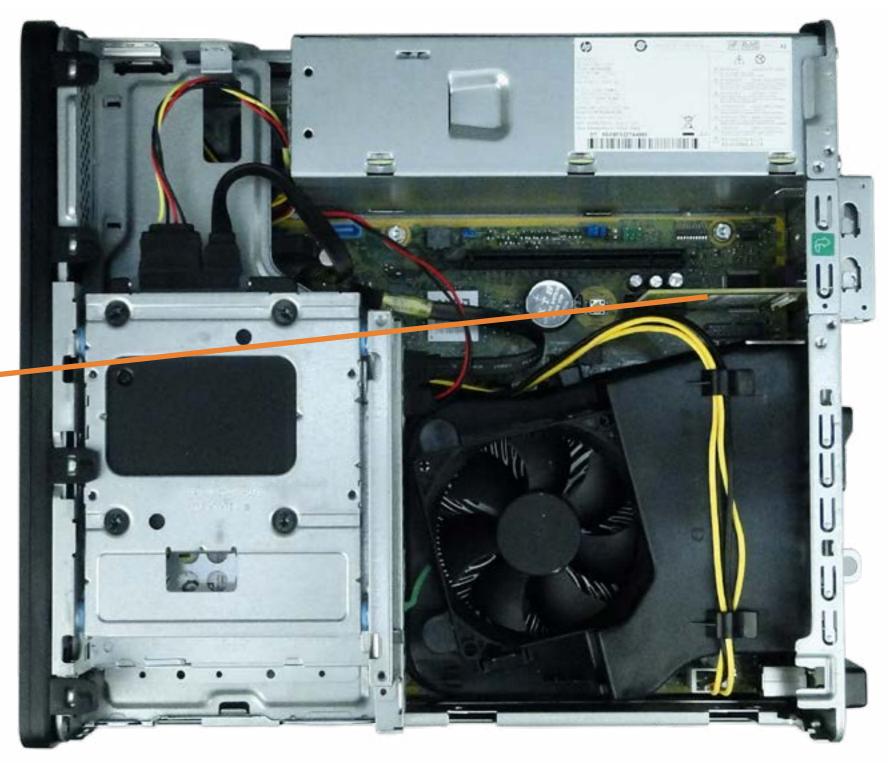

## **Expansion Card**

Slim Tray Optical Tray

**EMI Bracket** 

Wireless LAN Antenna

**Access Panel** 

**Hard Drive** 

Hard Drive Bracket

Fan Duct

**Heat Sink and Fan** 

Hard Drive Cage

**Expansion Card** 

PCI Parallel Port Card

Power Supply

**SD Card Reader** 

**Option Board** 

**RTC Battery** 

Wireless LAN Board

System Memory

Speaker

CPU

Motherboard

#### Go to External Views