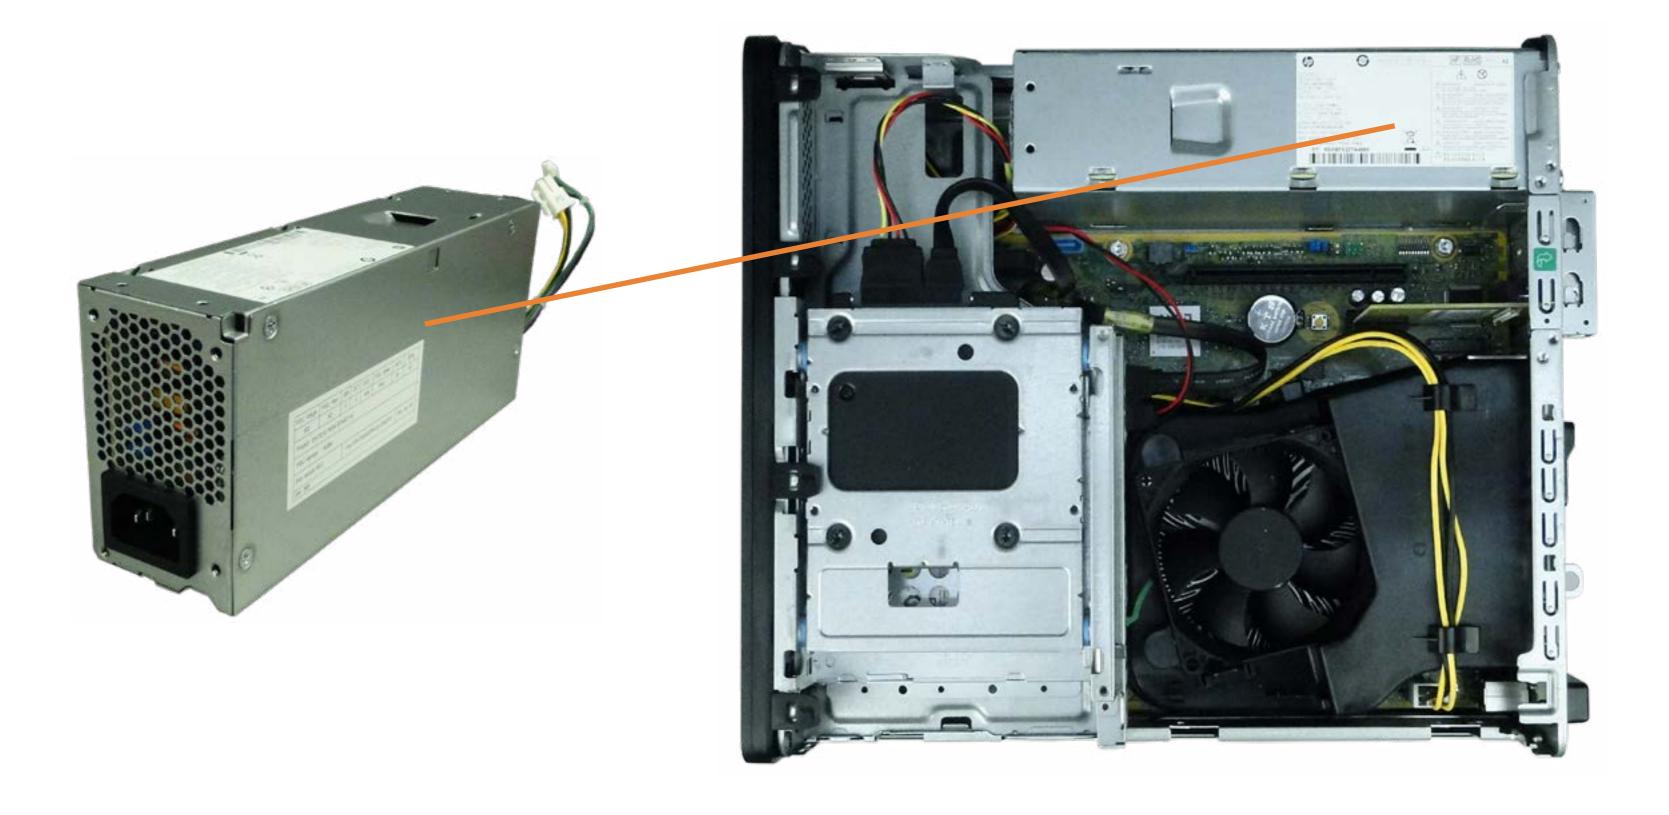

## **Power Supply**

Slim Tray Optical Tray

**EMI Bracket** 

Wireless LAN Antenna

**Access Panel** 

**Hard Drive** 

Hard Drive Bracket

Fan Duct

**Heat Sink and Fan** 

Hard Drive Cage

**Expansion Card** 

PCI Parallel Port Card

Power Supply

**SD Card Reader** 

**Option Board** 

RTC Battery

Wireless LAN Board

System Memory

Speaker

CPU

Motherboard

Go to External Views