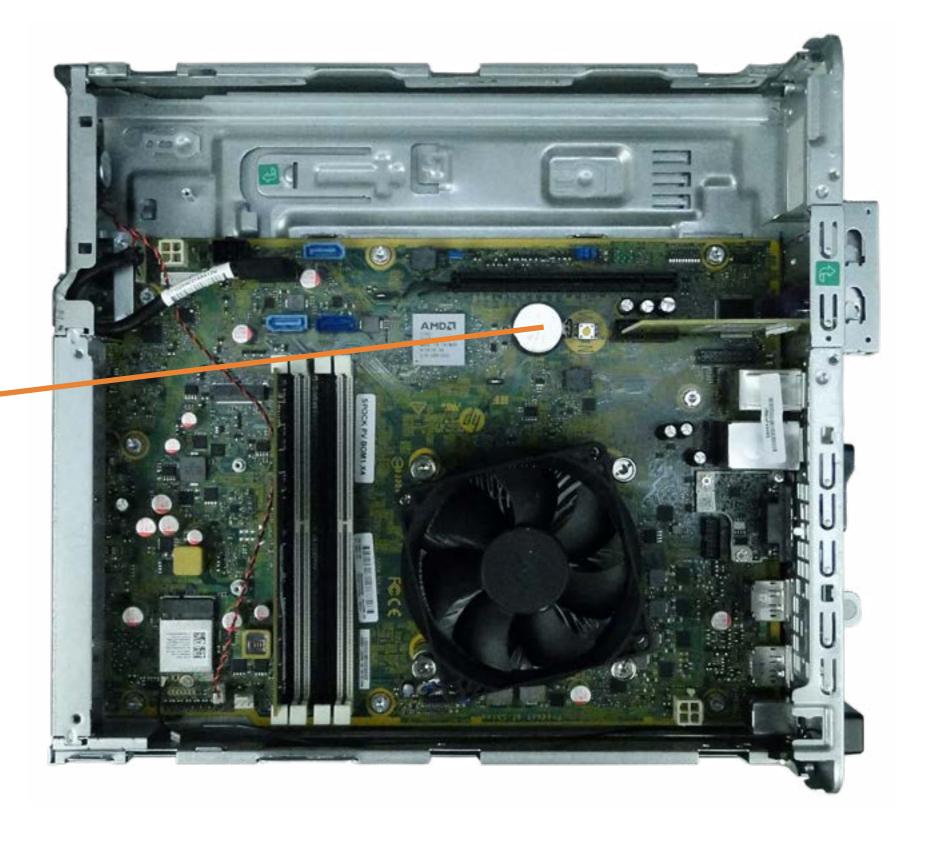

## **RTC Battery**

Slim Tray Optical Tray

**EMI Bracket** 

Wireless LAN Antenna

**Access Panel** 

**Hard Drive** 

Hard Drive Bracket

Fan Duct

**Heat Sink and Fan** 

Hard Drive Cage

**Expansion Card** 

PCI Parallel Port Card

Power Supply

**SD Card Reader** 

**Option Board** 

RTC Battery

Wireless LAN Board

System Memory

Speaker

CPU

Motherboard

Go to External Views