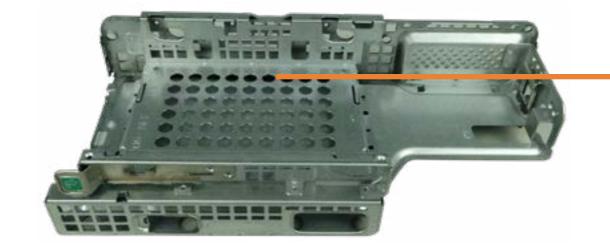

## **Hard Drive Cage**

Slim Tray Optical Tray

**EMI Bracket** 

Wireless LAN Antenna

**Access Panel** 

**Hard Drive** 

Hard Drive Bracket

Fan Duct

**Heat Sink and Fan** 

Hard Drive Cage

**Expansion Card** 

PCI Parallel Port Card

Power Supply

**SD Card Reader** 

**Option Board** 

**RTC Battery** 

Wireless LAN Board

System Memory

Speaker

CPU

Motherboard

#### Go to External Views