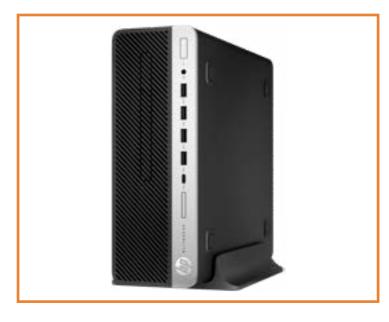

ome to the interactive part locator for the HP EliteDesk 705 G5 Small Form Factor PC

#### Here's how to use it...

**External Views** (Click the link to navigate to the views)

On this page you will find thumbnails of each of the external views of this product. To view a specific view in greater detail, simply click that thumbnail.

Parts List (Click the link to navigate to the parts)

On this page, you will find a list of all of the replaceable parts for this product. To view a specific part and its location in the product, click the part name in the list.

That's it! On every page there is a link that brings you back to either the External Views or the Parts List, enabling you to navigate to whatever view or part you wish to review.

## **External Views**

### Back to Welcome page









Front Left Right Rear



Internal

### **Front View**



Go to Parts List

## **Left View**

**Back to External Views** 



Go to Parts List

## Right View

Back to External Views



### **Rear View**



Go to Parts List

## **Internal View**

**Back to External Views** 



Slim Tray Optical Tray

**EMI Bracket** 

Wireless LAN Antenna

**Access Panel** 

**Hard Drive** 

Hard Drive Bracket

Fan Duct

**Heat Sink and Fan** 

Hard Drive Cage

**Expansion Card** 

PCI Parallel Port Card

Power Supply

SD Card Reader

**Option Board** 

RTC Battery

Wireless LAN Board

System Memory

Speaker

CPU

Motherboard

Go to External Views

#### Front Bezel



## Slim Tray Optical Tray

Front Bezel

Slim Tray Optical Tray

**EMI Bracket** 

Wireless LAN Antenna

**Access Panel** 

**Hard Drive**