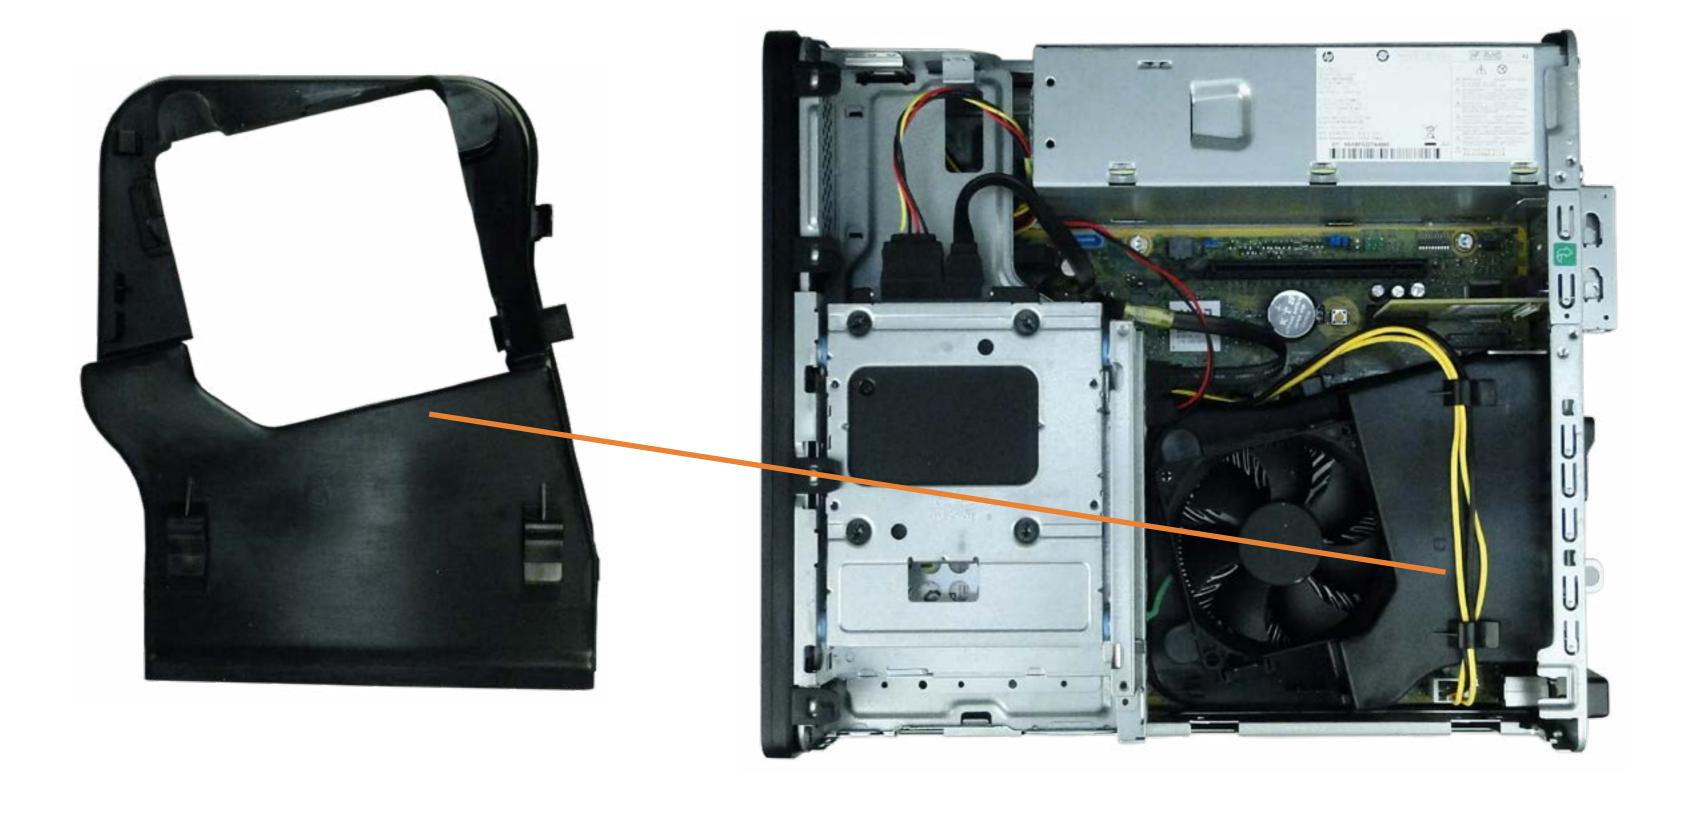

## Fan Duct

Slim Tray Optical Tray

**EMI Bracket** 

Wireless LAN Antenna

**Access Panel** 

**Hard Drive** 

Hard Drive Bracket

Fan Duct

**Heat Sink and Fan** 

Hard Drive Cage

**Expansion Card** 

PCI Parallel Port Card

Power Supply

**SD Card Reader** 

**Option Board** 

**RTC Battery** 

Wireless LAN Board

System Memory

Speaker

CPU

Motherboard

Go to External Views