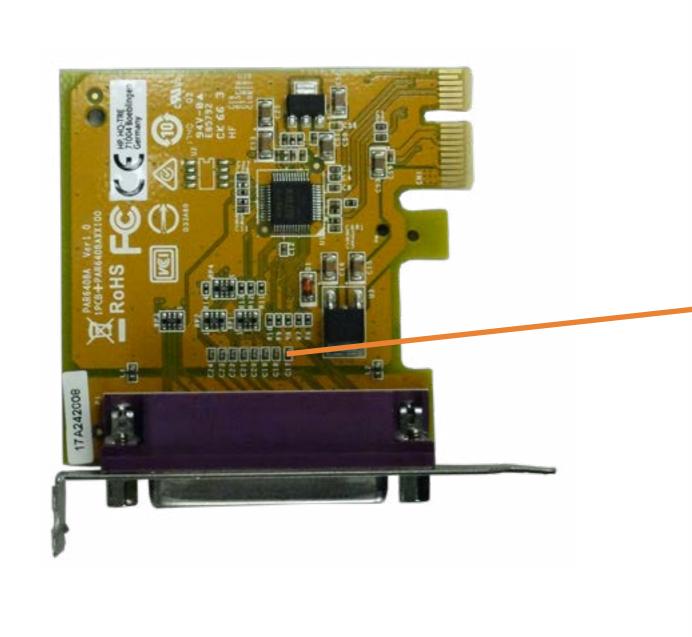

### PCI Parallel Port Card

Slim Tray Optical Tray

**EMI Bracket** 

Wireless LAN Antenna

**Access Panel** 

**Hard Drive** 

Hard Drive Bracket

Fan Duct

**Heat Sink and Fan** 

Hard Drive Cage

**Expansion Card** 

PCI Parallel Port Card

Power Supply

**SD Card Reader** 

**Option Board** 

**RTC Battery** 

Wireless LAN Board

System Memory

Speaker

CPU

Motherboard

Go to External Views