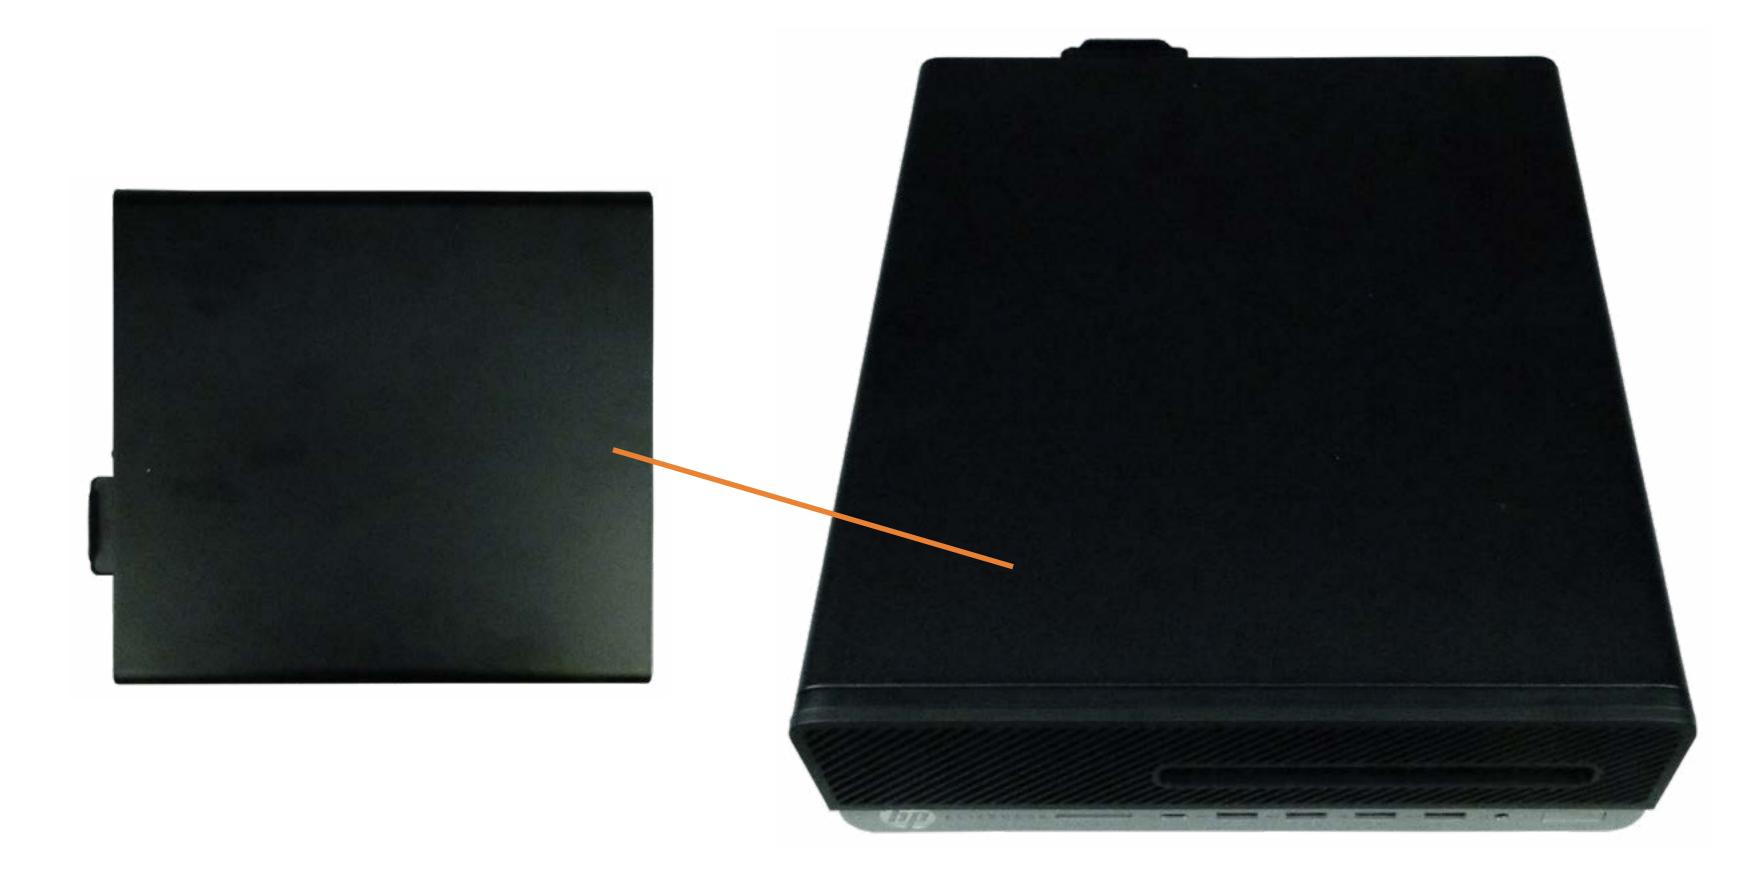

## **Access Panel**

Slim Tray Optical Tray

**EMI Bracket** 

Wireless LAN Antenna

**Access Panel** 

**Hard Drive** 

Hard Drive Bracket

Fan Duct

**Heat Sink and Fan** 

Hard Drive Cage

**Expansion Card** 

PCI Parallel Port Card

Power Supply

**SD Card Reader** 

**Option Board** 

RTC Battery

Wireless LAN Board

System Memory

Speaker

CPU

Motherboard

#### Go to External Views