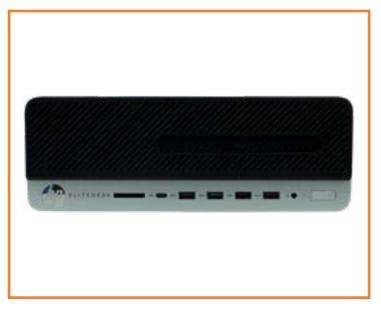

Welcome to the interactive part locator for the HP EliteDesk 705 G5 Small Form Factor PC

#### Here's how to use it...

**External Views** (Click the link to navigate to the views)

On this page you will find thumbnails of each of the external views of this product. To view a specific view in greater detail, simply click that thumbnail.

Parts List (Click the link to navigate to the parts)

On this page, you will find a list of all of the replaceable parts for this product. To view a specific part and its location in the product, click the part name in the list.

That's it! On every page there is a link that brings you back to either the External Views or the Parts List, enabling you to navigate to whatever view or part you wish to review.

## **External Views**

### Back to Welcome page









Front Left Right Rear



Internal

### **Front View**



Go to Parts List

## **Left View**

**Back to External Views** 



Go to Parts List

## Right View

Back to External Views



### **Rear View**



Go to Parts List

## **Internal View**

**Back to External Views** 



Slim Tray Optical Tray

**EMI Bracket** 

Wireless LAN Antenna

**Access Panel** 

**Hard Drive** 

Hard Drive Bracket

Fan Duct

**Heat Sink and Fan** 

Hard Drive Cage

**Expansion Card** 

PCI Parallel Port Card

Power Supply

SD Card Reader

**Option Board** 

RTC Battery

Wireless LAN Board

System Memory

Speaker

CPU

Motherboard

Go to External Views

#### Front Bezel



## Slim Tray Optical Tray

Front Bezel

Slim Tray Optical Tray

**EMI Bracket** 

Wireless LAN Antenna

**Access Panel** 

**Hard Drive