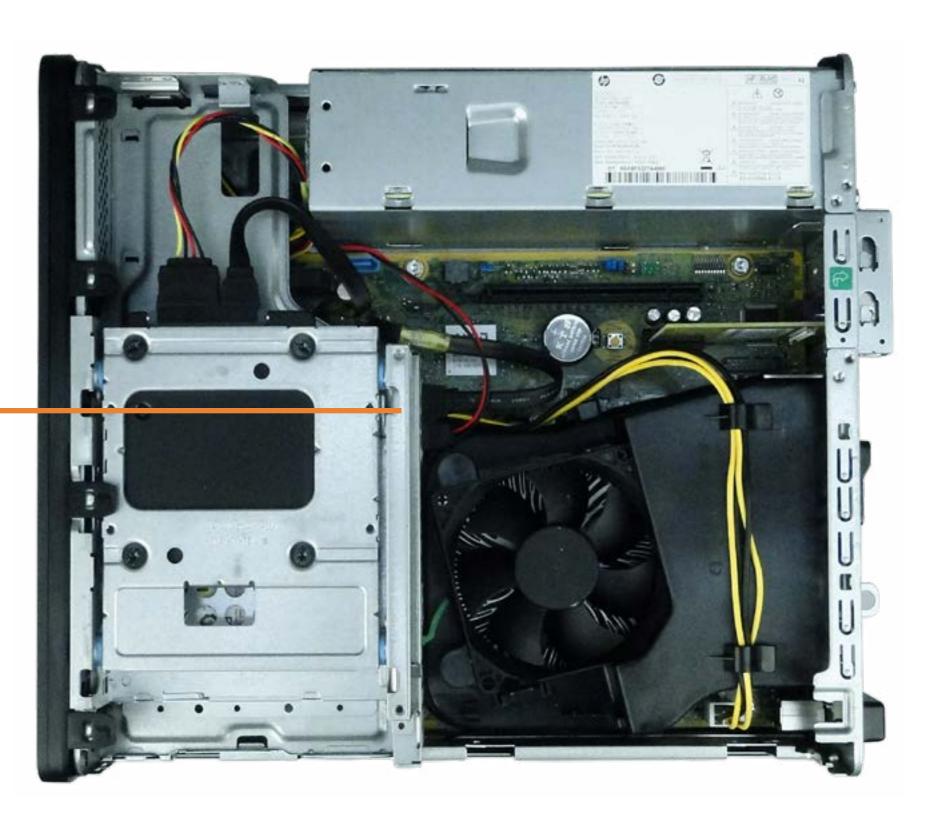

## **Expansion Card**

Slim Tray Optical Tray

**EMI Bracket** 

Wireless LAN Antenna

**Access Panel** 

**Hard Drive** 

Hard Drive Bracket

Fan Duct

**Heat Sink and Fan** 

Hard Drive Cage

**Expansion Card** 

PCI Parallel Port Card

Power Supply

**SD Card Reader** 

**Option Board** 

**RTC Battery** 

Wireless LAN Board

System Memory

Speaker

CPU

Motherboard

#### Go to External Views