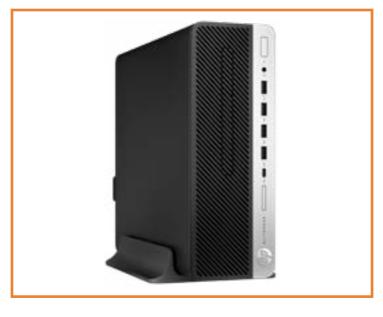

lcome to the interactive part locator for the HP EliteDesk 705 G5 Small Form Factor PC

#### Here's how to use it...

**External Views** (Click the link to navigate to the views)

On this page you will find thumbnails of each of the external views of this product. To view a specific view in greater detail, simply click that thumbnail.

Parts List (Click the link to navigate to the parts)

On this page, you will find a list of all of the replaceable parts for this product. To view a specific part and its location in the product, click the part name in the list.

That's it! On every page there is a link that brings you back to either the External Views or the Parts List, enabling you to navigate to whatever view or part you wish to review.

## **External Views**

### Back to Welcome page









Front Left Right Rear



Internal

### **Front View**



Go to Parts List

## **Left View**

**Back to External Views** 



Go to Parts List

## Right View

Back to External Views



### **Rear View**



Go to Parts List

## **Internal View**

**Back to External Views** 



Slim Tray Optical Tray

**EMI Bracket** 

Wireless LAN Antenna

**Access Panel** 

**Hard Drive** 

Hard Drive Bracket

Fan Duct

**Heat Sink and Fan** 

Hard Drive Cage

**Expansion Card** 

PCI Parallel Port Card

Power Supply

SD Card Reader

**Option Board** 

RTC Battery

Wireless LAN Board

System Memory

Speaker

CPU

Motherboard

Go to External Views

#### Front Bezel



## Slim Tray Optical Tray

Front Bezel

Slim Tray Optical Tray

**EMI Bracket** 

Wireless LAN Antenna

**Access Panel** 

**Hard Drive**