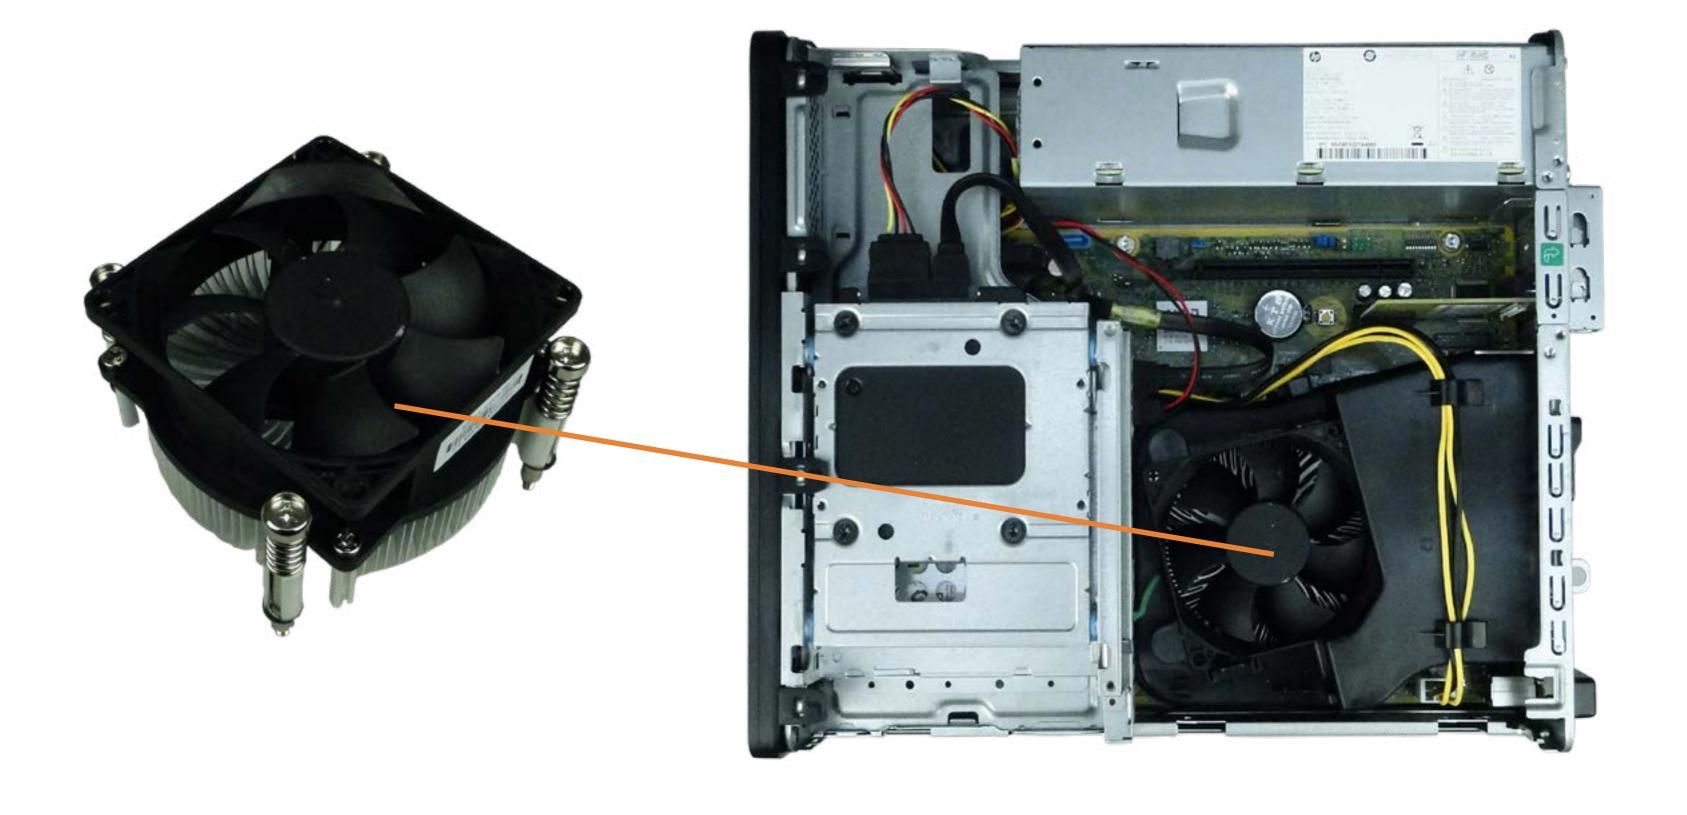

### **Heat Sink and Fan**

Slim Tray Optical Tray

**EMI Bracket** 

Wireless LAN Antenna

**Access Panel** 

**Hard Drive** 

Hard Drive Bracket

Fan Duct

**Heat Sink and Fan** 

Hard Drive Cage

**Expansion Card** 

PCI Parallel Port Card

Power Supply

**SD Card Reader** 

**Option Board** 

**RTC Battery** 

Wireless LAN Board

System Memory

Speaker

CPU

Motherboard

Go to External Views