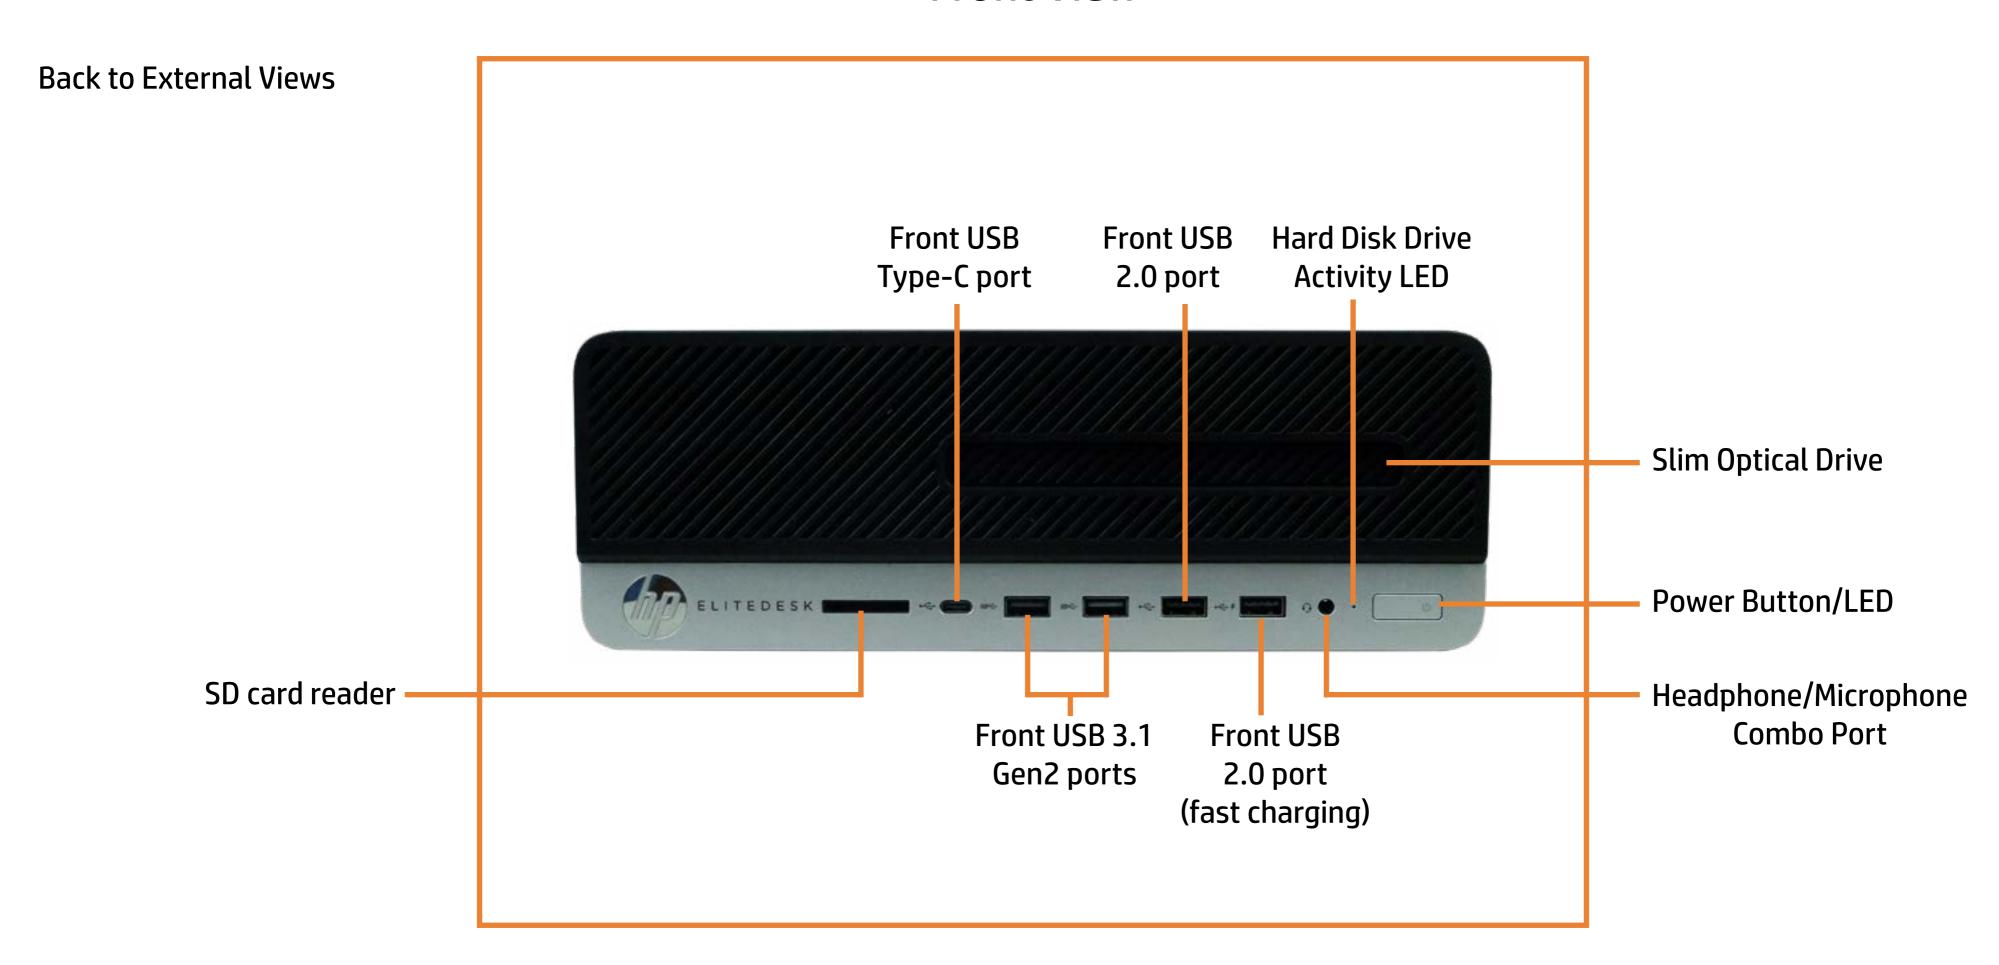

5 G5 Small Form Factor PC

#### Here's how to use it...

**External Views** (Click the link to navigate to the views)

On this page you will find thumbnails of each of the external views of this product. To view a specific view in greater detail, simply click that thumbnail.

Parts List (Click the link to navigate to the parts)

On this page, you will find a list of all of the replaceable parts for this product. To view a specific part and its location in the product, click the part name in the list.

That's it! On every page there is a link that brings you back to either the External Views or the Parts List, enabling you to navigate to whatever view or part you wish to review.

## **External Views**

### Back to Welcome page









Front Left Right Rear



Internal

### **Front View**



Go to Parts List

## **Left View**

**Back to External Views** 



Go to Parts List

## Right View

Back to External Views



### **Rear View**



Go to Parts List

## **Internal View**

**Back to External Views** 



Slim Tray Optical Tray

**EMI Bracket** 

Wireless LAN Antenna

**Access Panel** 

**Hard Drive** 

Hard Drive Bracket

Fan Duct

**Heat Sink and Fan** 

Hard Drive Cage

**Expansion Card** 

PCI Parallel Port Card

Power Supply

SD Card Reader

**Option Board** 

RTC Battery

Wireless LAN Board

System Memory

Speaker

CPU

Motherboard

Go to External Views

#### Front Bezel



## Slim Tray Optical Tray

Front Bezel

Slim Tray Optical Tray

**EMI Bracket** 

Wireless LAN Antenna

**Access Panel** 

**Hard Drive** 

Hard Drive Bracket

Fan Duct

**Heat Sink and Fan** 

Hard