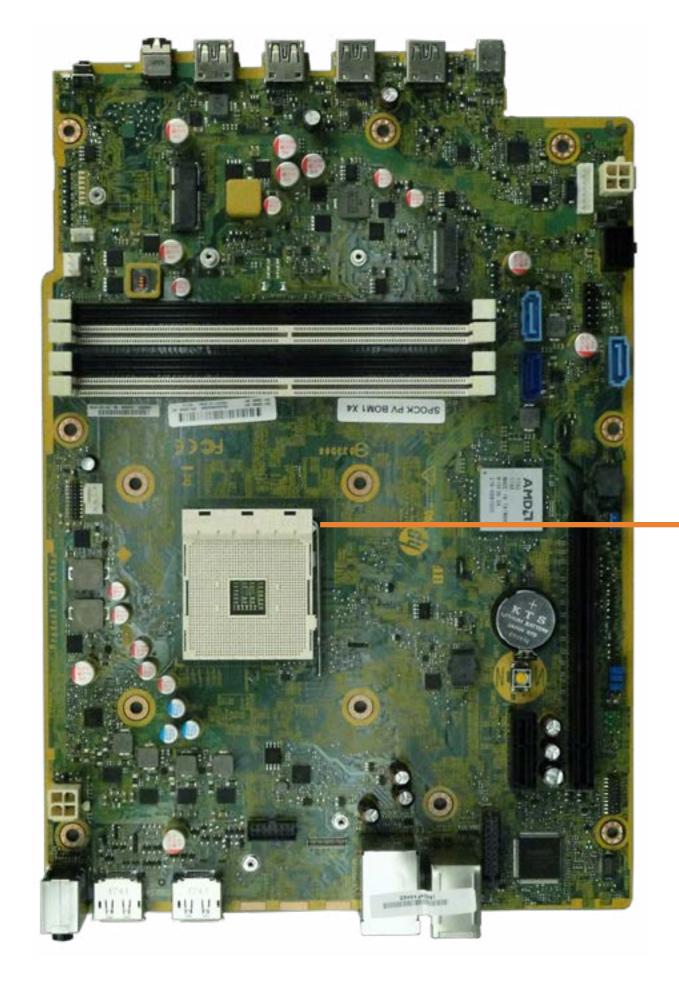

to External Views

## Speaker





Slim Tray Optical Tray

**EMI Bracket** 

Wireless LAN Antenna

**Access Panel** 

**Hard Drive** 

Hard Drive Bracket

Fan Duct

Heat Sink and Fan

Hard Drive Cage

**Expansion Card** 

PCI Parallel Port Card

Power Supply

SD Card Reader

**Option Board** 

RTC Battery

Wireless LAN Board

System Memory

Speaker

CPU

Motherboard



CPU



#### Go to External Views

Slim Tray Optical Tray

**EMI Bracket** 

Wireless LAN Antenna

**Access Panel** 

**Hard Drive** 

Hard Drive Bracket

Fan Duct

**Heat Sink and Fan** 

Hard Drive Cage

**Expansion Card** 

PCI Parallel Port Card

Power Supply

**SD Card Reader** 

**Option Board** 

**RTC Battery** 

Wireless LAN Board

System Memory

Speaker

CPU

Motherboard

#### Go to External Views

## Motherboard