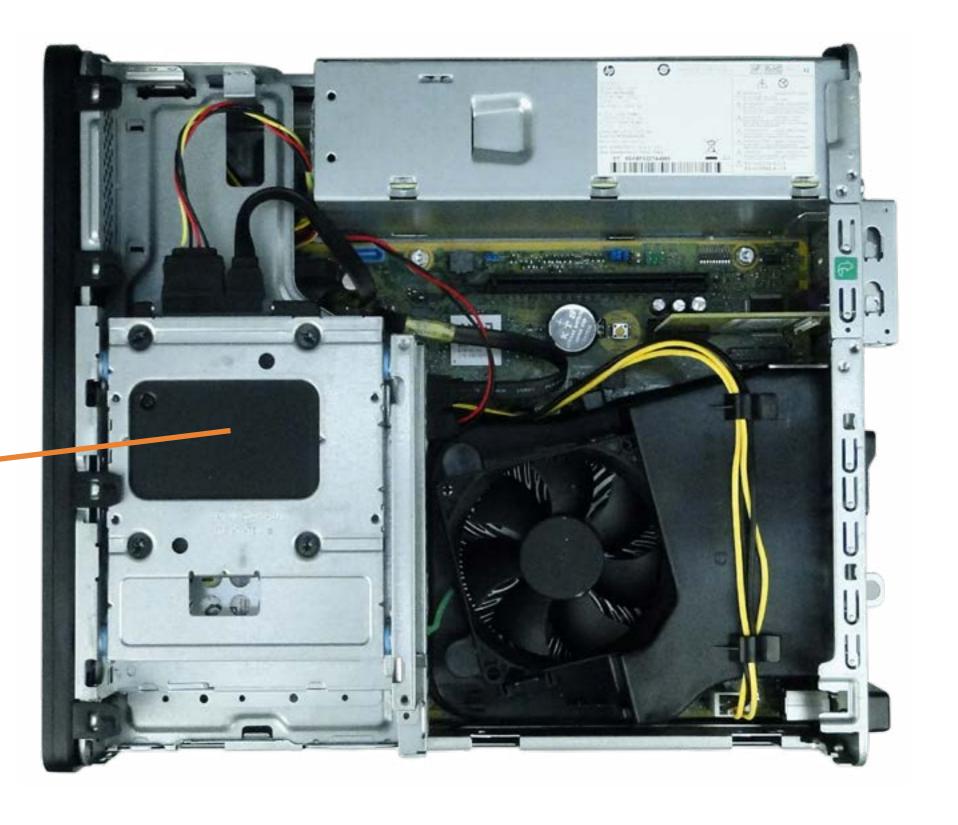

### **Hard Drive Bracket**

Slim Tray Optical Tray

**EMI Bracket** 

Wireless LAN Antenna

**Access Panel** 

**Hard Drive** 

Hard Drive Bracket

Fan Duct

**Heat Sink and Fan** 

Hard Drive Cage

**Expansion Card** 

PCI Parallel Port Card

Power Supply

**SD Card Reader** 

**Option Board** 

RTC Battery

Wireless LAN Board

System Memory

Speaker

CPU

Motherboard

#### Go to External Views