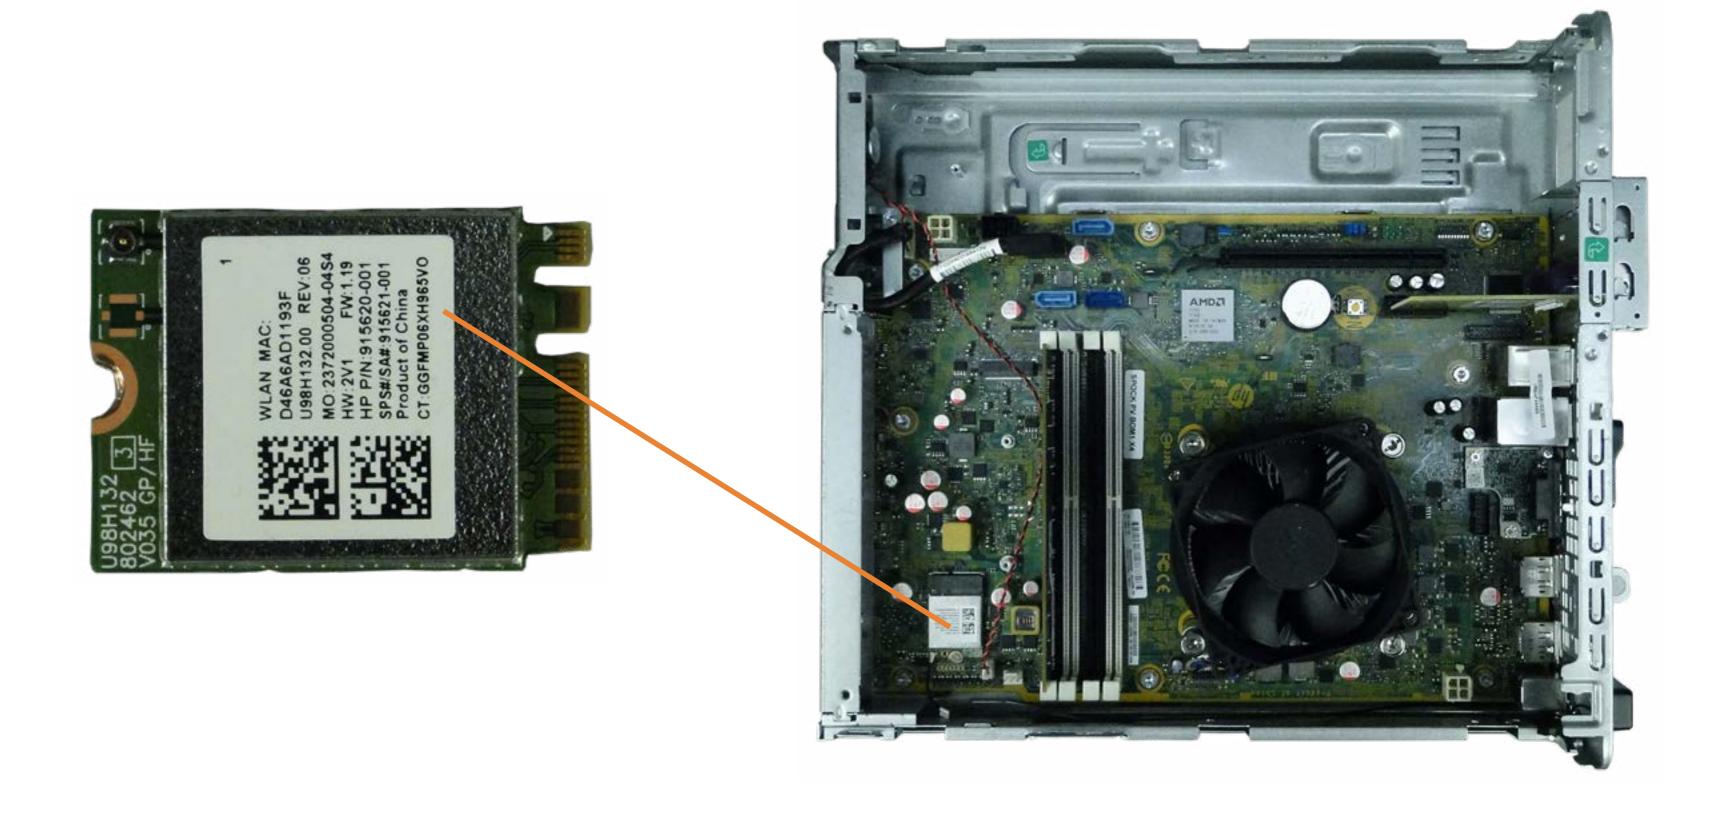

### Wireless LAN Board

Slim Tray Optical Tray

**EMI Bracket** 

Wireless LAN Antenna

**Access Panel** 

**Hard Drive** 

Hard Drive Bracket

Fan Duct

**Heat Sink and Fan** 

Hard Drive Cage

**Expansion Card** 

PCI Parallel Port Card

Power Supply

**SD Card Reader** 

**Option Board** 

RTC Battery

Wireless LAN Board

System Memory

Speaker

CPU

Motherboard