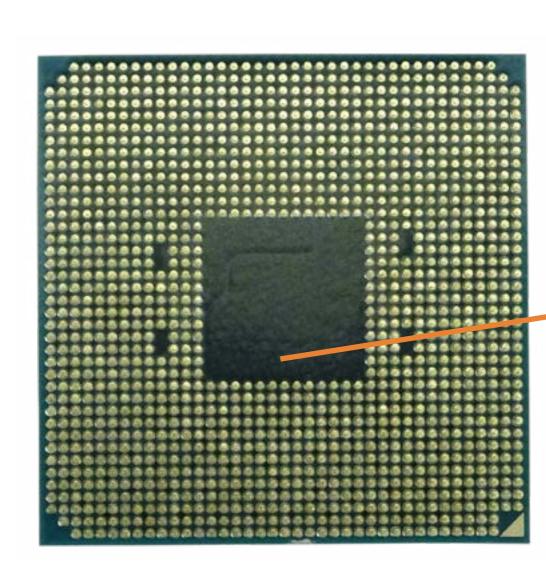

Wireless LAN Board

System Memory

Speaker

CPU

Motherboard

CPU

#### Go to External Views

Slim Tray Optical Tray

**EMI Bracket** 

Wireless LAN Antenna

**Access Panel** 

**Hard Drive** 

Hard Drive Bracket

Fan Duct