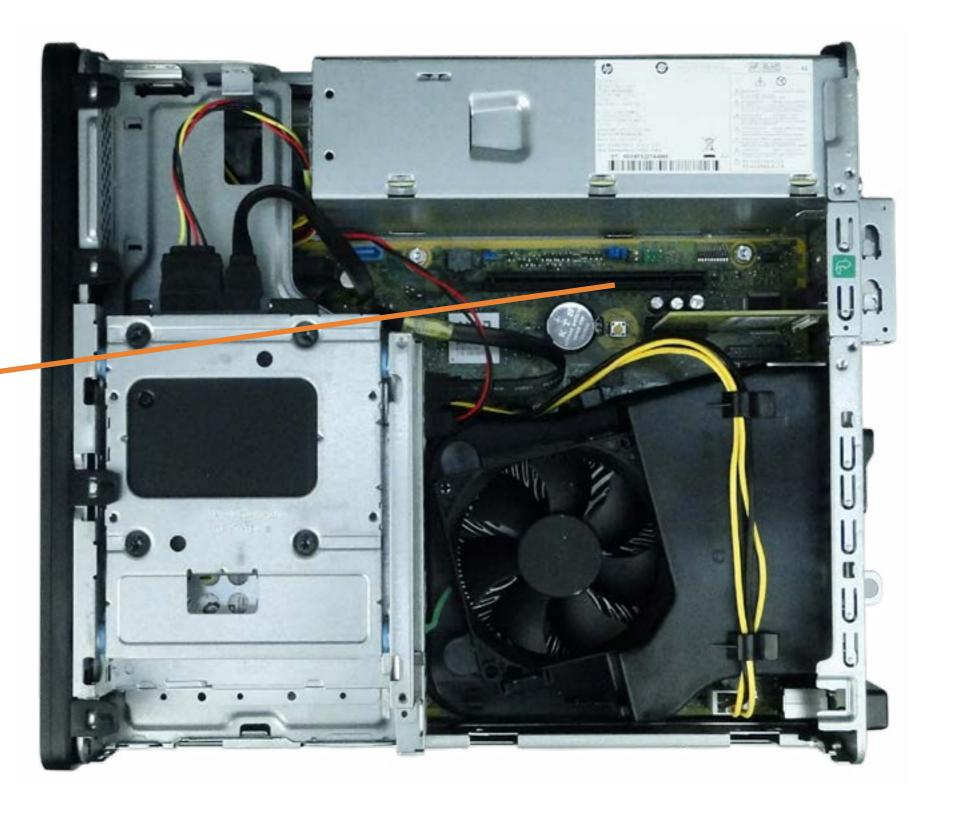

## **Expansion Card**

Slim Tray Optical Tray

**EMI Bracket** 

Wireless LAN Antenna

**Access Panel** 

**Hard Drive** 

Hard Drive Bracket

Fan Duct

**Heat Sink and Fan** 

Hard Drive Cage

**Expansion Card** 

PCI Parallel Port Card

Power Supply

**SD Card Reader** 

**Option Board** 

**RTC Battery** 

Wireless LAN Board

System Memory

Speaker

CPU

Motherboard

#### Go to External Views