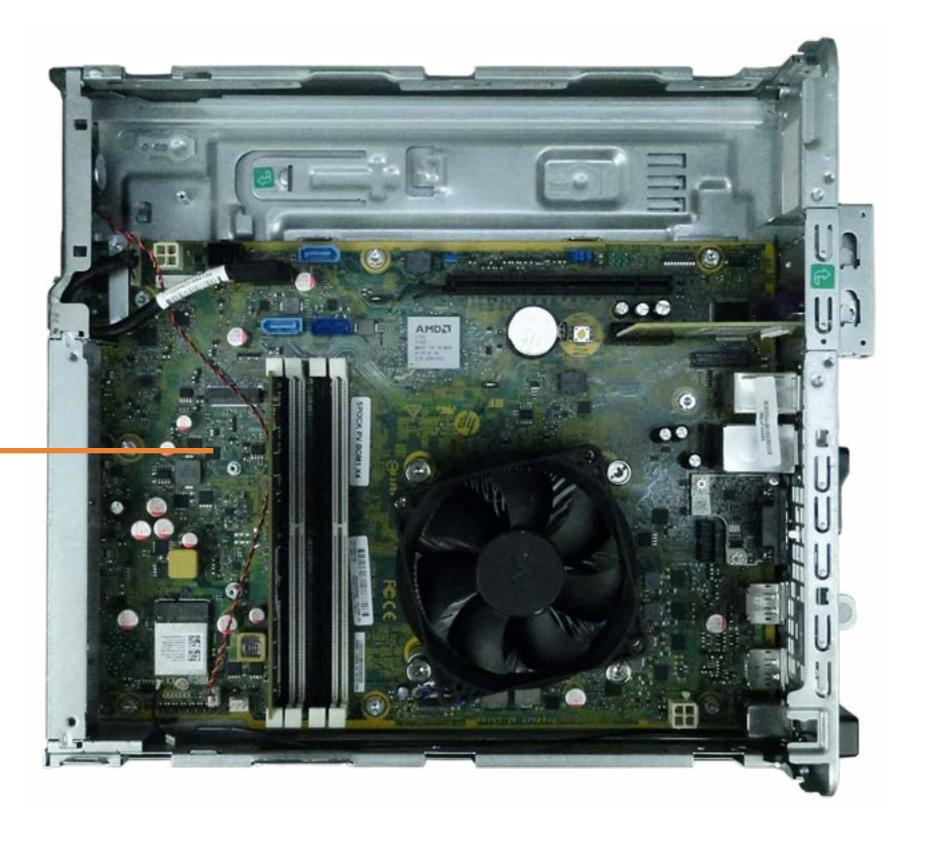

## System Memory

Slim Tray Optical Tray

**EMI Bracket** 

Wireless LAN Antenna

**Access Panel** 

**Hard Drive** 

Hard Drive Bracket

Fan Duct

**Heat Sink and Fan** 

Hard Drive Cage

**Expansion Card** 

PCI Parallel Port Card

Power Supply

**SD Card Reader** 

**Option Board** 

RTC Battery

Wireless LAN Board

System Memory

Speaker

CPU

Motherboard

Go to External Views