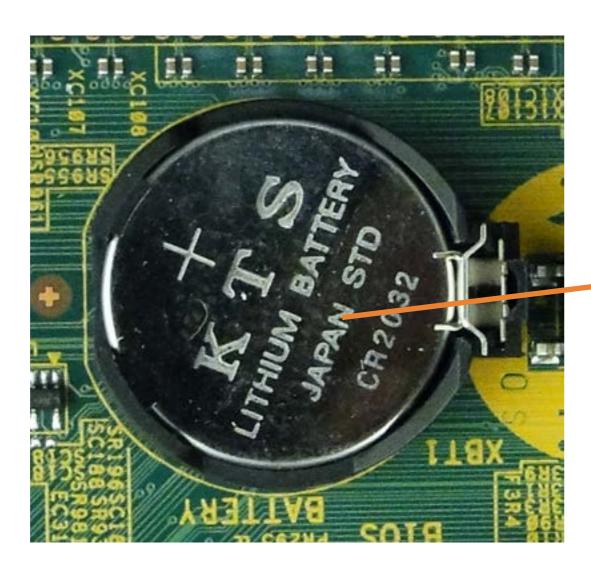

## **RTC Battery**

Slim Tray Optical Tray

**EMI Bracket** 

Wireless LAN Antenna

**Access Panel** 

**Hard Drive** 

Hard Drive Bracket

Fan Duct

**Heat Sink and Fan** 

Hard Drive Cage

**Expansion Card** 

PCI Parallel Port Card

Power Supply

**SD Card Reader** 

**Option Board** 

RTC Battery

Wireless LAN Board

System Memory

Speaker

CPU

Motherboard

Go to External Views