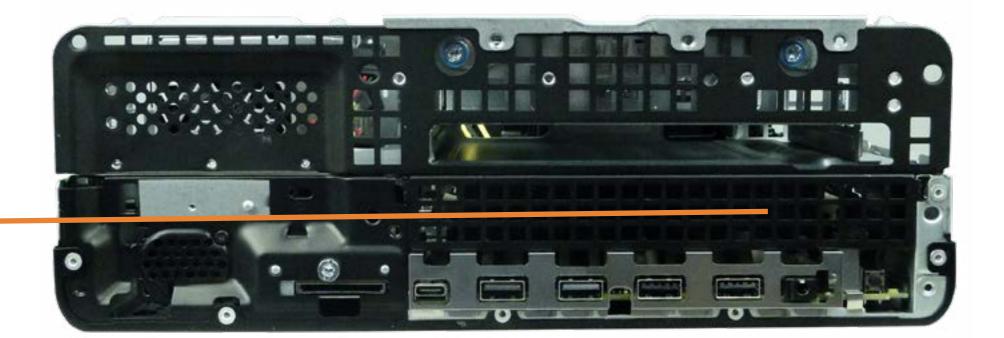

## **Internal View**

**Back to External Views** 

Slim Tray Optical Tray

**EMI Bracket** 

Wireless LAN Antenna

**Access Panel** 

**Hard Drive** 

Hard Drive Bracket

Fan Duct

**Heat Sink and Fan** 

Hard Drive Cage

**Expansion Card** 

PCI Parallel Port Card

Power Supply

SD Card Reader

**Option Board** 

RTC Battery

Wireless LAN Board

System Memory

Speaker

CPU

Motherboard

Go to External Views