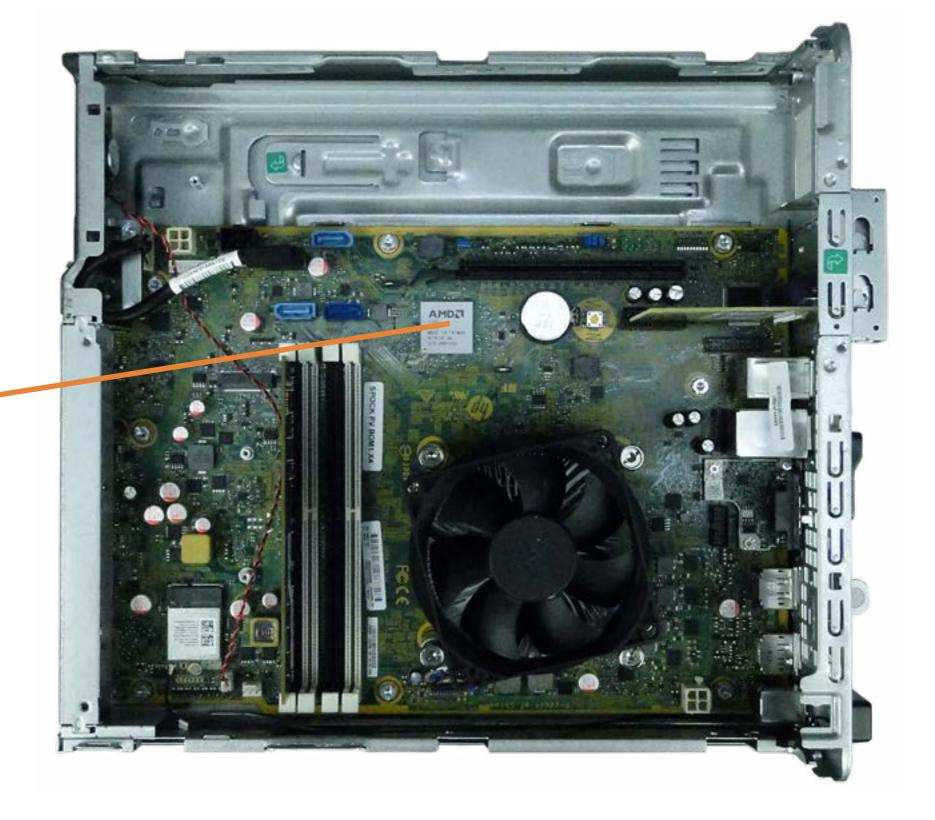

Wireless LAN Board

System Memory

Speaker

CPU

Motherboard

CPU

#### Go to External Views

Slim Tray Optical Tray

**EMI Bracket** 

Wireless LAN Antenna

**Access Panel** 

**Hard Drive** 

Hard Drive Bracket

Fan Duct