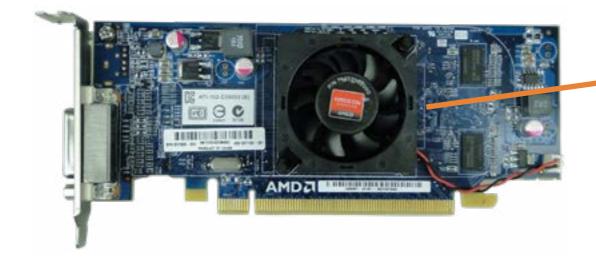

## **Expansion Card**

Slim Tray Optical Tray

**EMI Bracket** 

Wireless LAN Antenna

**Access Panel** 

**Hard Drive** 

Hard Drive Bracket

Fan Duct

**Heat Sink and Fan** 

Hard Drive Cage

**Expansion Card** 

PCI Parallel Port Card

Power Supply

**SD Card Reader** 

**Option Board** 

**RTC Battery** 

Wireless LAN Board

System Memory

Speaker

CPU

Motherboard

#### Go to External Views