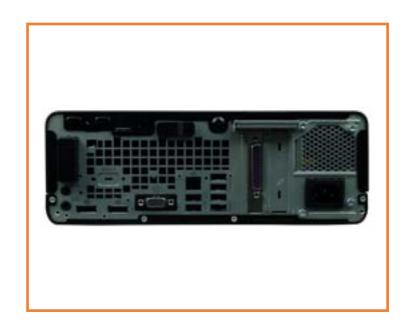

e to the interactive part locator for the HP EliteDesk 705 G5 Small Form Factor PC

#### Here's how to use it...

**External Views** (Click the link to navigate to the views)

On this page you will find thumbnails of each of the external views of this product. To view a specific view in greater detail, simply click that thumbnail.

Parts List (Click the link to navigate to the parts)

On this page, you will find a list of all of the replaceable parts for this product. To view a specific part and its location in the product, click the part name in the list.

That's it! On every page there is a link that brings you back to either the External Views or the Parts List, enabling you to navigate to whatever view or part you wish to review.

## **External Views**

### Back to Welcome page









Front Left Right Rear



Internal

### **Front View**



Go to Parts List

## **Left View**

**Back to External Views** 



Go to Parts List

## Right View

Back to External Views



### **Rear View**



Go to Parts List

## **Internal View**

**Back to External Views** 



Slim Tray Optical Tray

**EMI Bracket** 

Wireless LAN Antenna

**Access Panel** 

**Hard Drive** 

Hard Drive Bracket

Fan Duct

**Heat Sink and Fan** 

Hard Drive Cage

**Expansion Card** 

PCI Parallel Port Card

Power Supply

SD Card Reader

**Option Board** 

RTC Battery

Wireless LAN Board

System Memory

Speaker

CPU

Motherboard

Go to External Views

#### Front Bezel



## Slim Tray Optical Tray

Front Bezel

Slim Tray Optical Tray

**EMI Bracket** 

Wireless LAN Antenna

**Access Panel** 

**Hard Drive** 

H