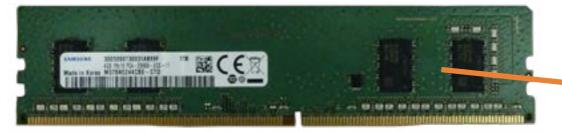

## System Memory

Slim Tray Optical Tray

**EMI Bracket** 

Wireless LAN Antenna

**Access Panel** 

**Hard Drive** 

Hard Drive Bracket

Fan Duct

**Heat Sink and Fan** 

Hard Drive Cage

**Expansion Card** 

PCI Parallel Port Card

Power Supply

**SD Card Reader** 

**Option Board** 

RTC Battery

Wireless LAN Board

System Memory

Speaker

CPU

Motherboard

Go to External Views