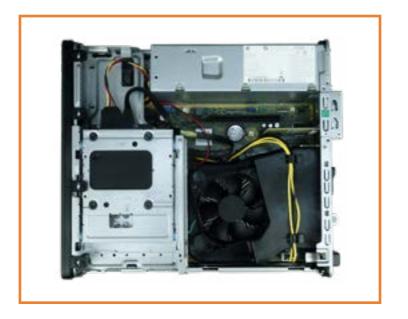

## **Internal View**

**Back to External Views** 

Slim Tray Optical Tray

**EMI Bracket** 

Wireless LAN Antenna

**Access Panel** 

**Hard Drive** 

Hard Drive Bracket

Fan Duct

**Heat Sink and Fan** 

Hard Drive Cage

**Expansion Card** 

PCI Parallel Port Card

Power Supply

SD Card Reader

**Option Board** 

RTC Battery

Wireless LAN Board

System Memory

Speaker

CPU

Motherboard

Go to External Views