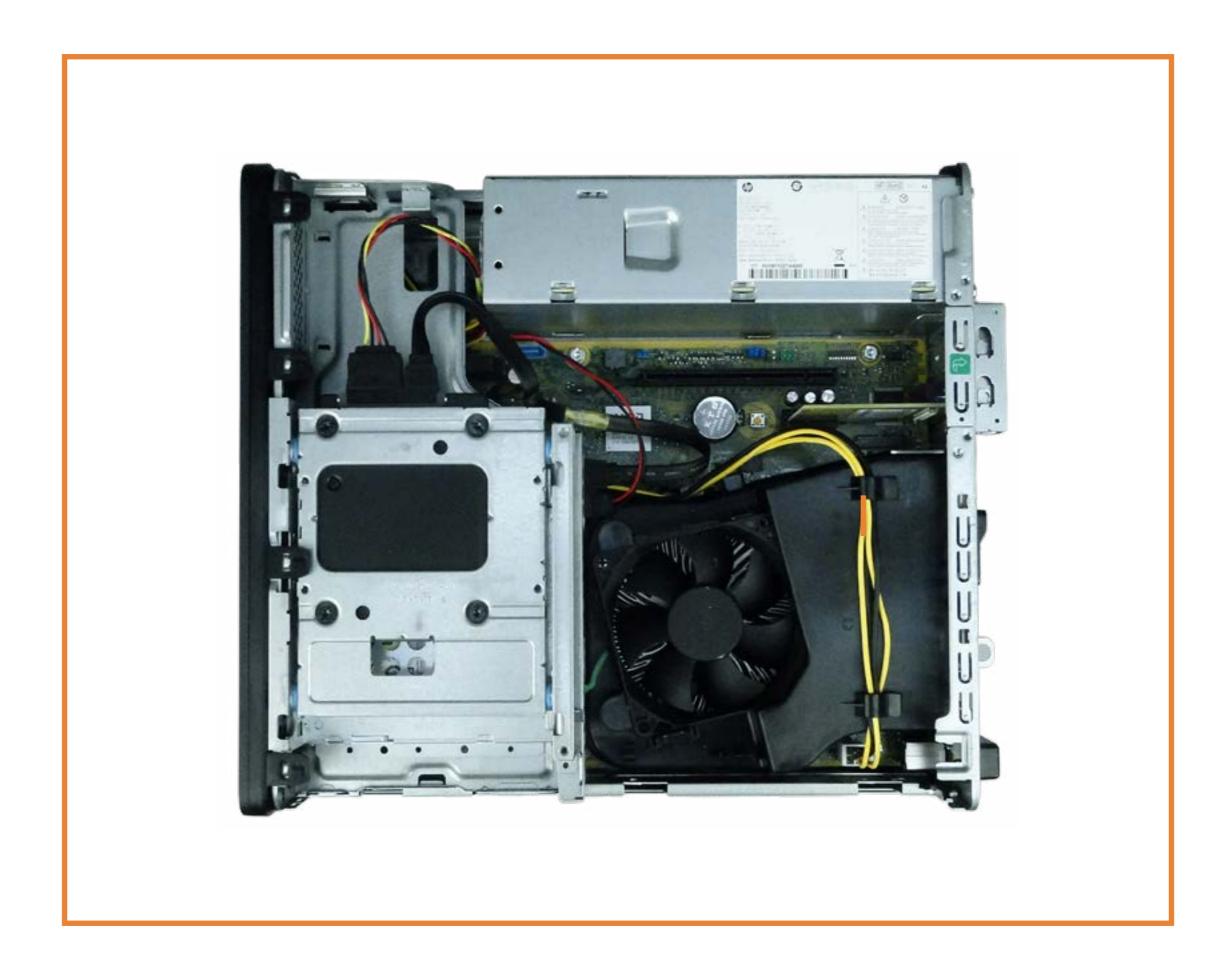

## **Internal View**

**Back to External Views** 

Slim Tray Optical Tray

**EMI Bracket** 

Wireless LAN Antenna

**Access Panel** 

**Hard Drive** 

Hard Drive Bracket

Fan Duct

**Heat Sink and Fan** 

Hard Drive Cage

**Expansion Card** 

PCI Parallel Port Card

Power Supply

SD Card Reader

**Option Board** 

RTC Battery

Wireless LAN Board

System Memory

Speaker

CPU

Motherboard

Go to External Views