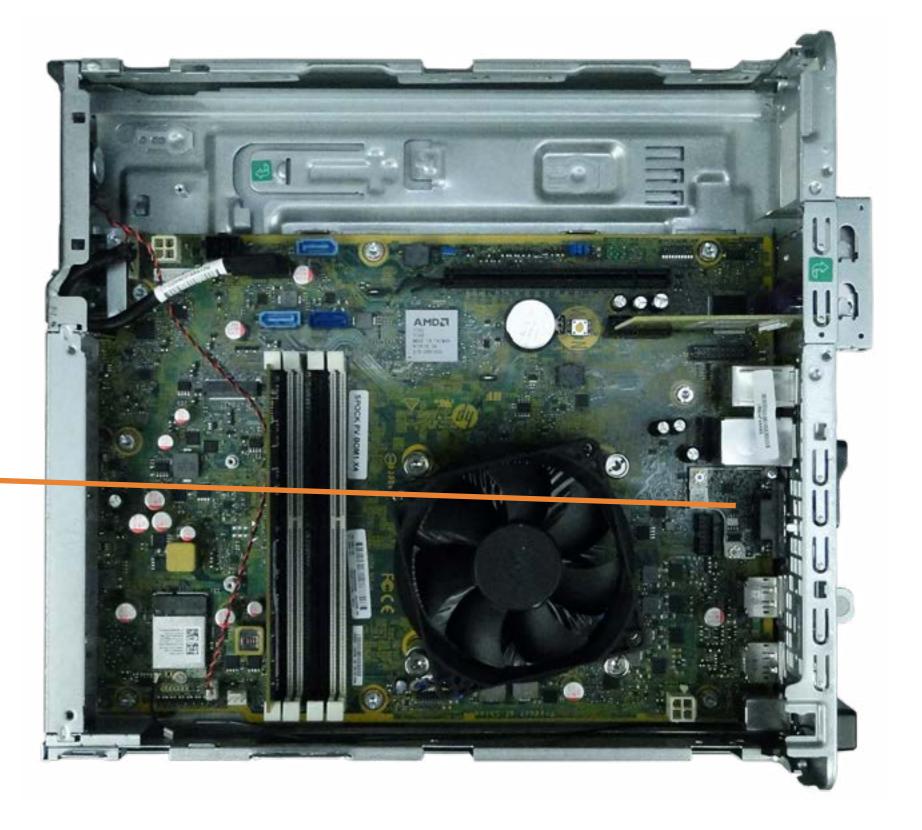

## **RTC Battery**

Slim Tray Optical Tray

**EMI Bracket** 

Wireless LAN Antenna

**Access Panel** 

**Hard Drive** 

Hard Drive Bracket

Fan Duct

**Heat Sink and Fan** 

Hard Drive Cage

**Expansion Card** 

PCI Parallel Port Card

Power Supply

**SD Card Reader** 

**Option Board** 

RTC Battery

Wireless LAN Board

System Memory

Speaker

CPU

Motherboard

Go to External Views