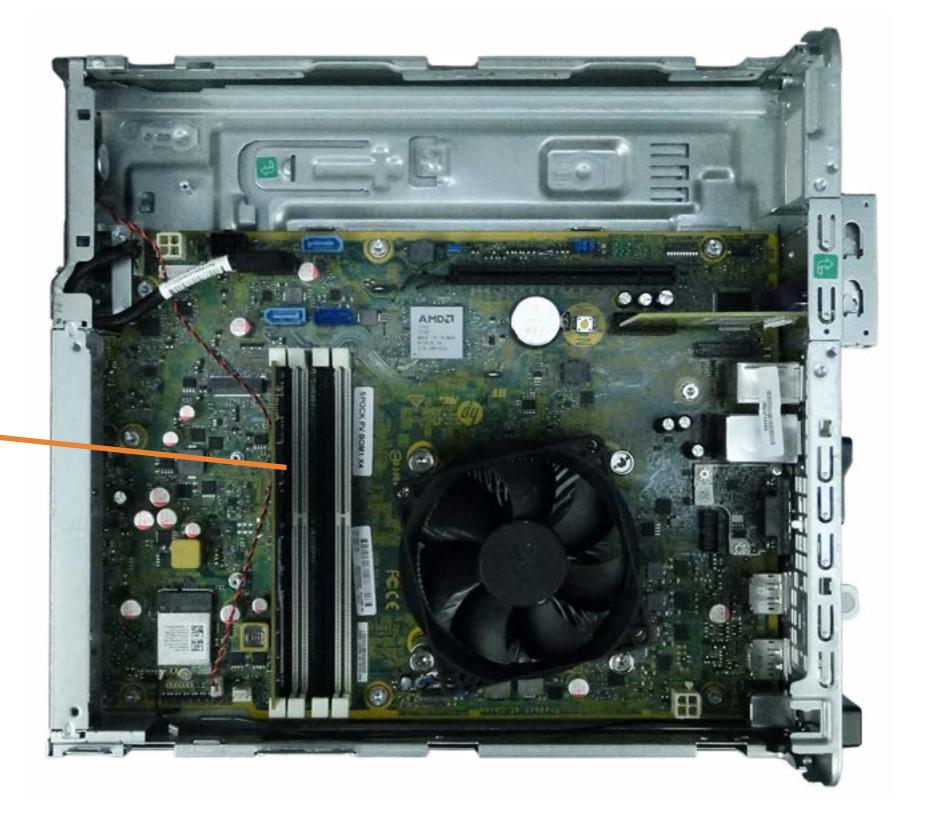

## System Memory

Slim Tray Optical Tray

**EMI Bracket** 

Wireless LAN Antenna

**Access Panel** 

**Hard Drive** 

Hard Drive Bracket

Fan Duct

**Heat Sink and Fan** 

Hard Drive Cage

**Expansion Card** 

PCI Parallel Port Card

Power Supply

**SD Card Reader** 

**Option Board** 

RTC Battery

Wireless LAN Board

System Memory

Speaker

CPU

Motherboard

Go to External Views