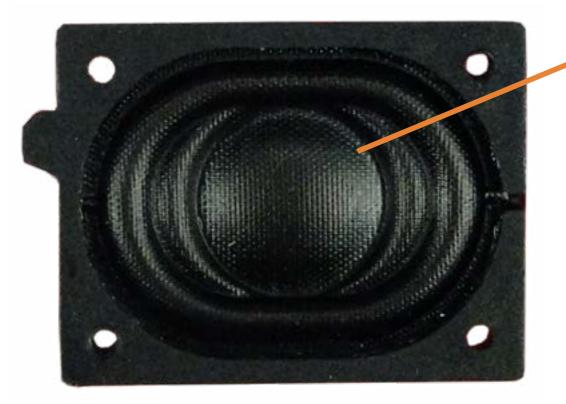

## Speaker

Slim Tray Optical Tray

**EMI Bracket** 

Wireless LAN Antenna

**Access Panel** 

**Hard Drive** 

Hard Drive Bracket

Fan Duct

Heat Sink and Fan

Hard Drive Cage

**Expansion Card** 

PCI Parallel Port Card

Power Supply

SD Card Reader

**Option Board** 

RTC Battery

Wireless LAN Board

System Memory

Speaker

CPU

Motherboard

CPU