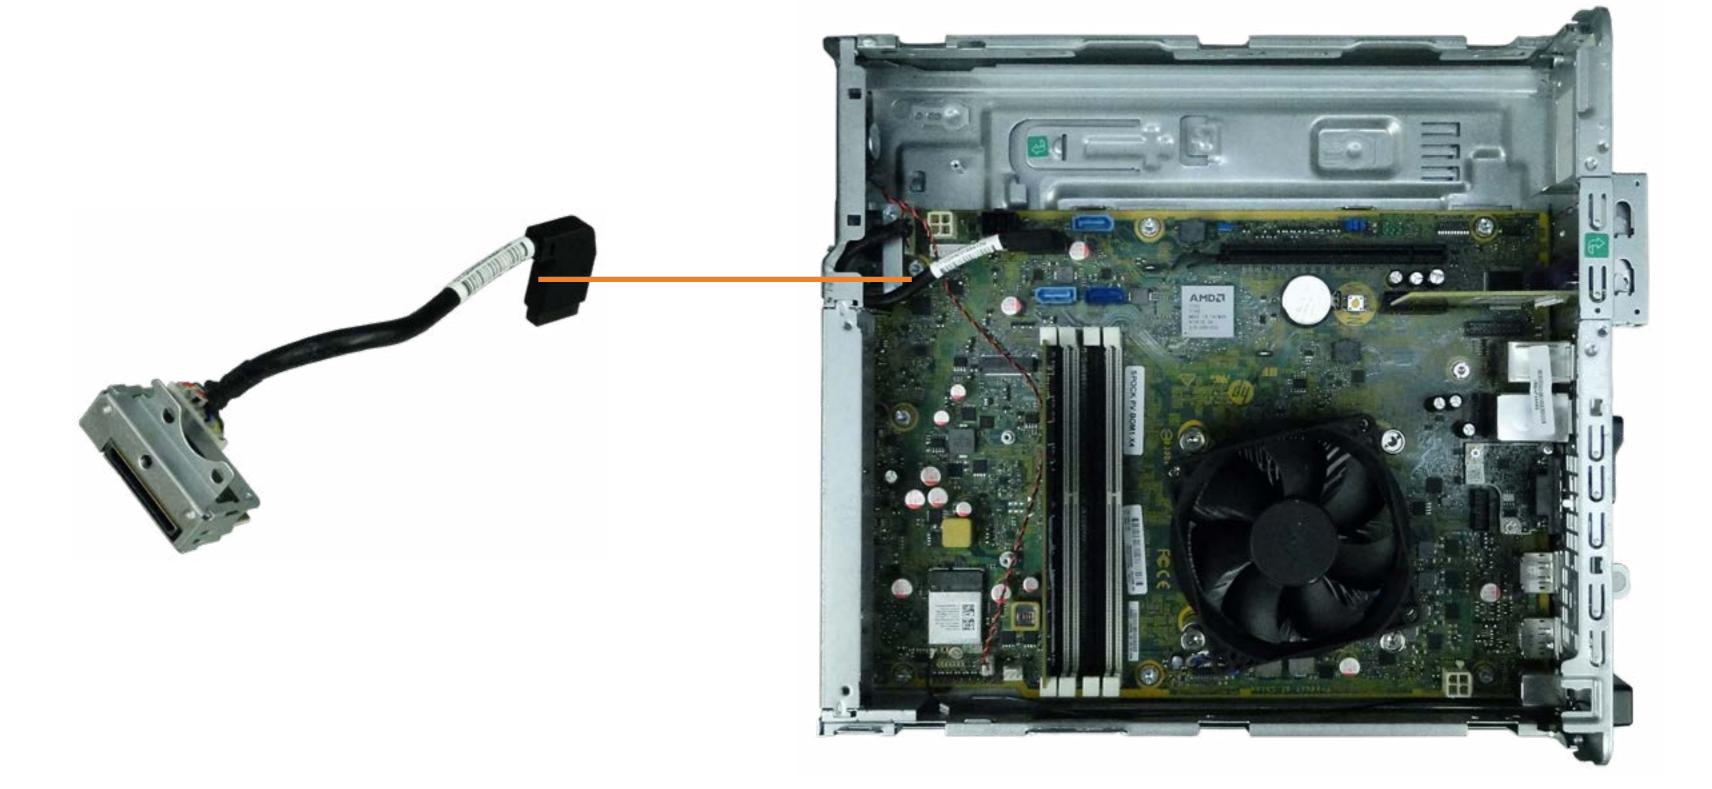

## **Hard Drive Cage**

Slim Tray Optical Tray

**EMI Bracket** 

Wireless LAN Antenna

**Access Panel** 

**Hard Drive** 

Hard Drive Bracket

Fan Duct

**Heat Sink and Fan** 

Hard Drive Cage

**Expansion Card** 

PCI Parallel Port Card

Power Supply

**SD Card Reader** 

**Option Board** 

**RTC Battery** 

Wireless LAN Board

System Memory

Speaker

CPU

Motherboard

#### Go to External Views