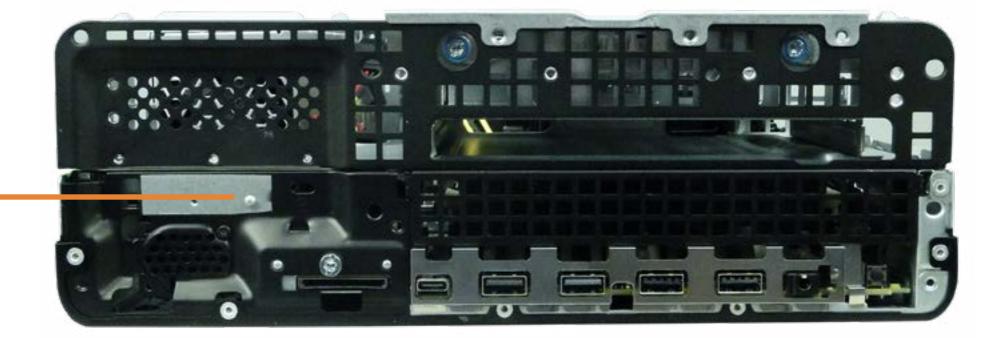

### **EMI Bracket**

Go to External Views

Slim Tray Optical Tray

**EMI Bracket** 

Wireless LAN Antenna

**Access Panel** 

**Hard Drive** 

Hard Drive Bracket

Fan Duct

Heat Sink and Fan

Hard Drive Cage

**Expansion Card** 

PCI Parallel Port Card

Power Supply

**SD Card Reader** 

**Option Board** 

RTC Battery

Wireless LAN Board

System Memory

Speaker

CPU

Motherboard

Go to External Views