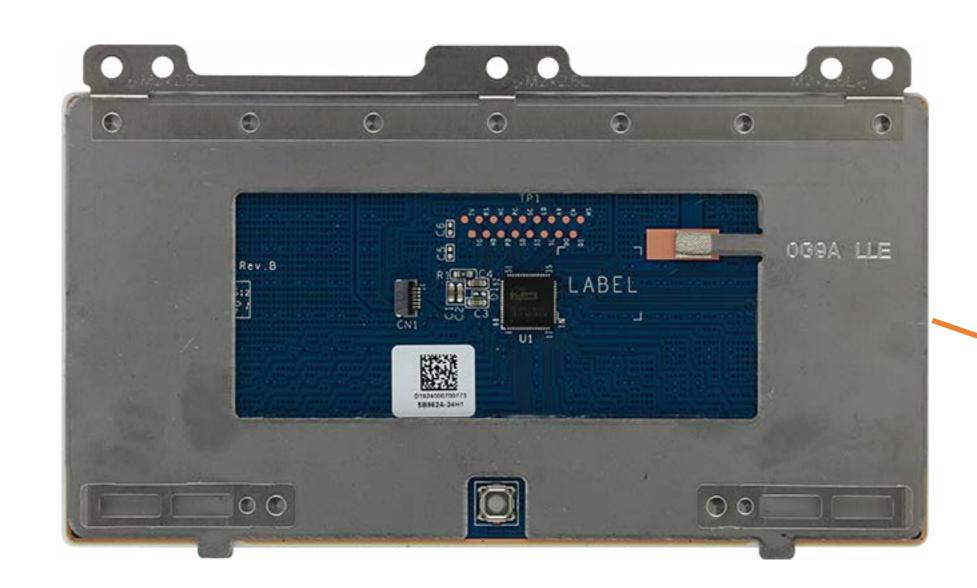

o to Part List

#### Part List

Back to Welcome page

Base Enclosure

Battery

TouchPad Board

WLAN Module

**USB Board** 

**Speaker Assembly** 

Motherboard

**Top Cover** 

**Display Panel Assembly** 

LCD Panel

Webcam Board

LCD Panel Hinges

**WLAN Antenna** 

**Sensor Board** 

**Touch Control Board** 

Go to External Views

### **Front View**



### **Left View**



## Right View



## **Rear View**



# Display View



### Top View



#### Function keys

- 1. Search
- 2. Escape
- 3. Back
- 4. Forward
- 5. Reload
- 6. Full screen
- 7. Display apps
- 8. Brightness down
- 9. Brightness up
- 10. Mute
- 11. Volume down
- 12. Volume up
- 13. Lock screen

### **Bottom View**



### **Internal View**



Go to Part List

### **Base Enclosure**





### **Battery**





### TouchPad Board





### WLAN Module





## **USB Board**





# Speaker Assembly



# Motherboard

#### Back to Part List



### Bottom



# **Top Cover**

#### Back to Part List





### **Bottom**



# Display Panel Assembly

#### Back to Part List



Go to External Views

# LCD Panel



Go to External Views

### Webcam Board

#### Back to Part List



Go to External Views

# LCD Panel Hinges



### **WLAN Antenna**

#### Back to Part List



Go to External Views

### **Sensor Board**



### **Touch Control Board**