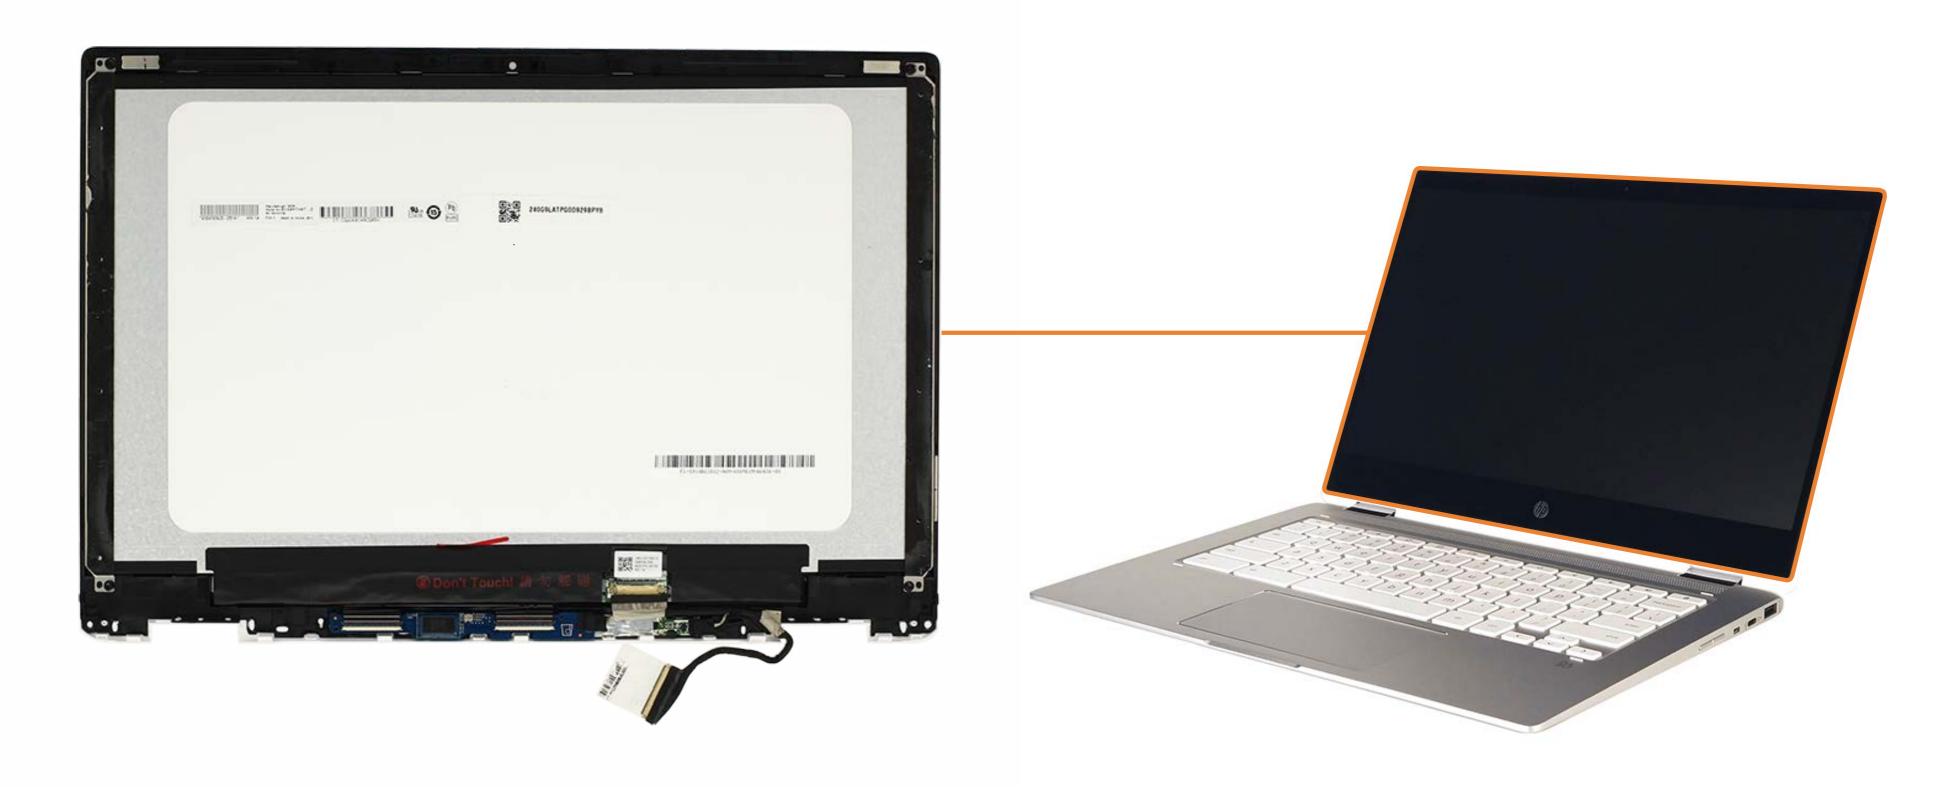

el Hinges

**WLAN Antenna** 

**Sensor Board** 

**Touch Control Board** 

Go to External Views

### **Front View**



### **Left View**



## Right View



## **Rear View**



# Display View



### Top View



#### Function keys

- 1. Search
- 2. Escape
- 3. Back
- 4. Forward
- 5. Reload
- 6. Full screen
- 7. Display apps
- 8. Brightness down
- 9. Brightness up
- 10. Mute
- 11. Volume down
- 12. Volume up
- 13. Lock screen

### **Bottom View**



### **Internal View**



Go to Part List

### **Base Enclosure**





### **Battery**





### TouchPad Board





### WLAN Module





## **USB Board**





# Speaker Assembly



# Motherboard

#### Back to Part List



### Bottom



# **Top Cover**

#### Back to Part List





### **Bottom**



# Display Panel Assembly

#### Back to Part List



Go to External Views

# LCD Panel



Go to External Views

### Webcam Board

#### Back to Part List



Go to External Views

# LCD Panel Hinges



### **WLAN Antenna**

#### Back to Part List



Go to External Views

### **Sensor Board**



### **Touch Control Board**