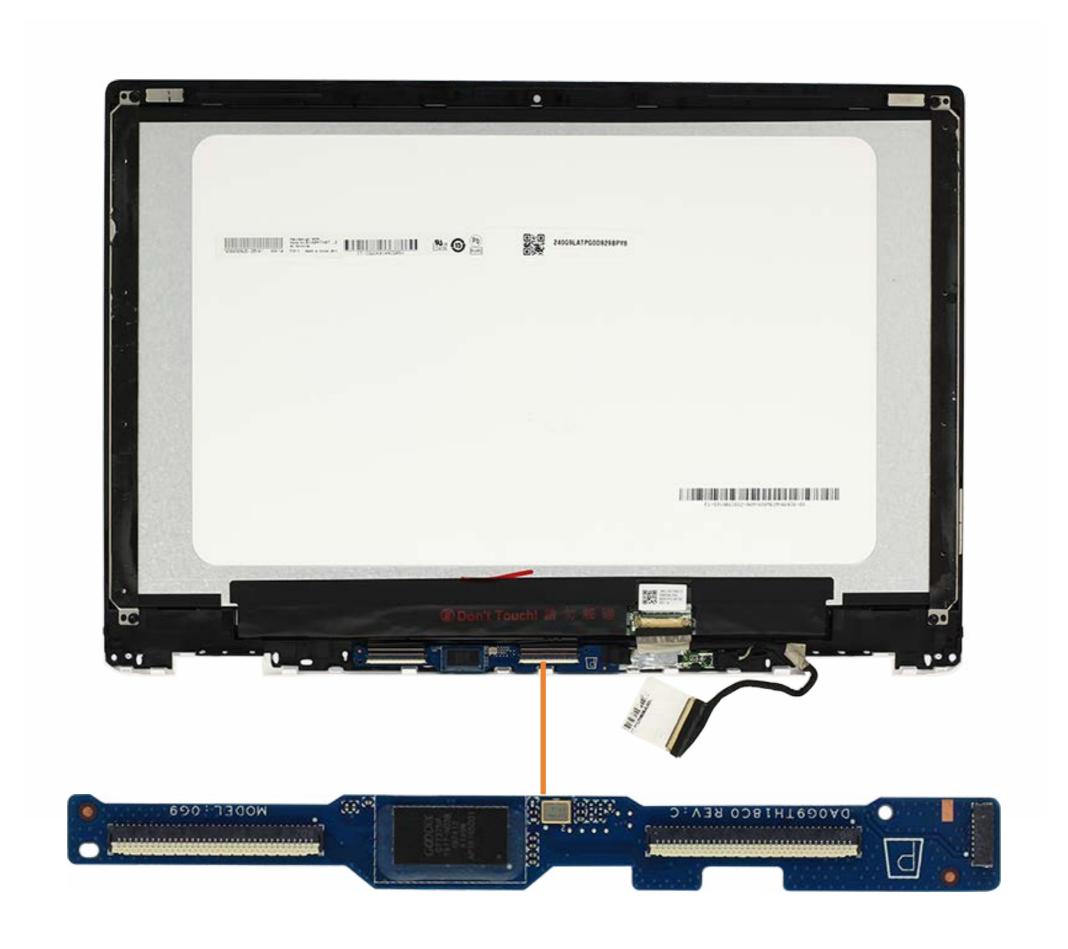

rward
- 5. Reload
- 6. Full screen
- 7. Display apps
- 8. Brightness down
- 9. Brightness up
- 10. Mute
- 11. Volume down
- 12. Volume up
- 13. Lock screen

### **Bottom View**



### **Internal View**



Go to Part List

### **Base Enclosure**





### **Battery**





### TouchPad Board





### WLAN Module





## **USB Board**





# Speaker Assembly



# Motherboard

#### Back to Part List



### Bottom



# **Top Cover**

#### Back to Part List





### **Bottom**



# Display Panel Assembly

#### Back to Part List



Go to External Views

# LCD Panel



Go to External Views

### Webcam Board

#### Back to Part List



Go to External Views

# LCD Panel Hinges



### **WLAN Antenna**

#### Back to Part List



Go to External Views

### **Sensor Board**



### **Touch Control Board**