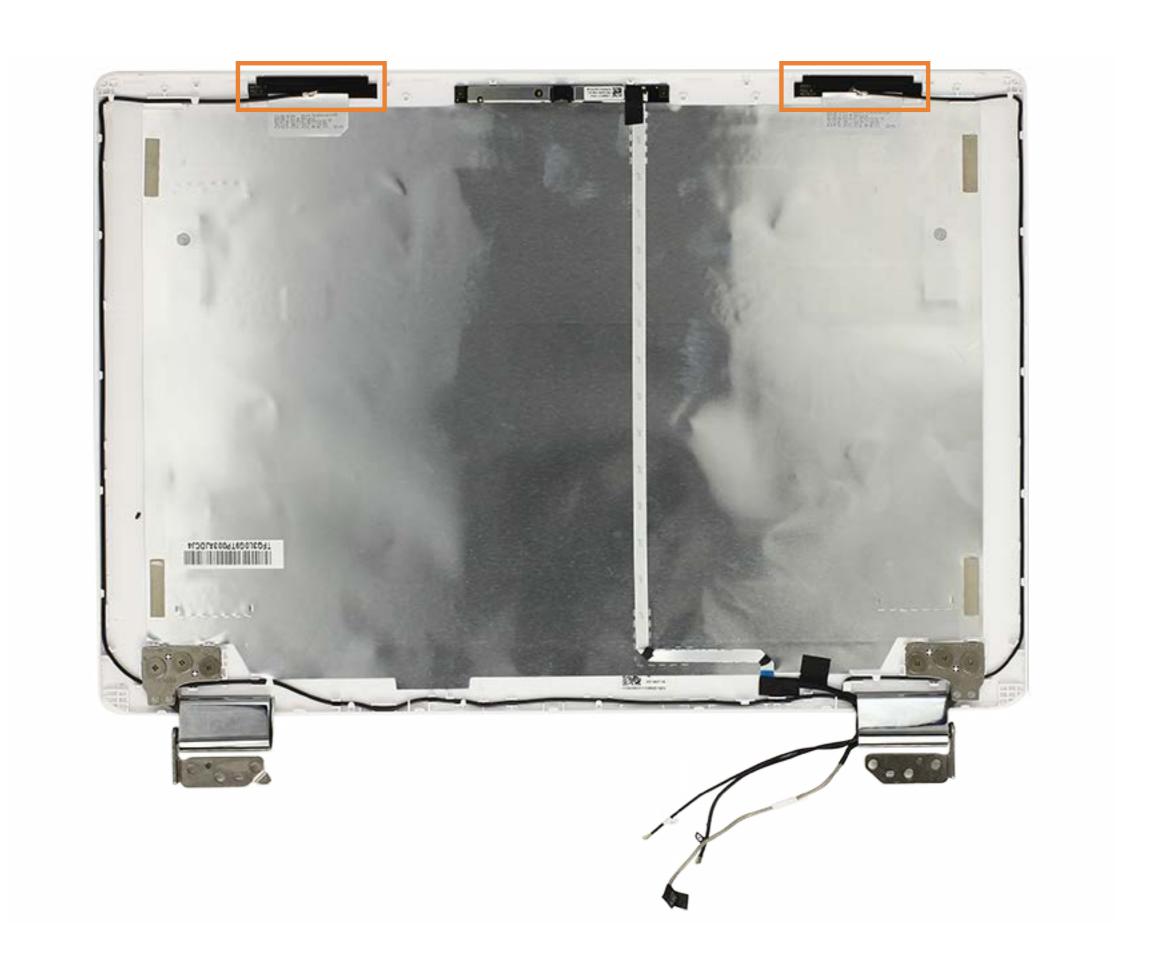

### Top View



#### Function keys

- 1. Search
- 2. Escape
- 3. Back
- 4. Forward
- 5. Reload
- 6. Full screen
- 7. Display apps
- 8. Brightness down
- 9. Brightness up
- 10. Mute
- 11. Volume down
- 12. Volume up
- 13. Lock screen

### **Bottom View**



### **Internal View**



Go to Part List

### **Base Enclosure**





### **Battery**





### TouchPad Board





### WLAN Module





## **USB Board**





# Speaker Assembly



# Motherboard

#### Back to Part List



### Bottom



# **Top Cover**

#### Back to Part List





### **Bottom**



# Display Panel Assembly

#### Back to Part List



Go to External Views

# LCD Panel



Go to External Views

### Webcam Board

#### Back to Part List



Go to External Views

# LCD Panel Hinges



### **WLAN Antenna**

#### Back to Part List



Go to External Views

### **Sensor Board**



### **Touch Control Board**