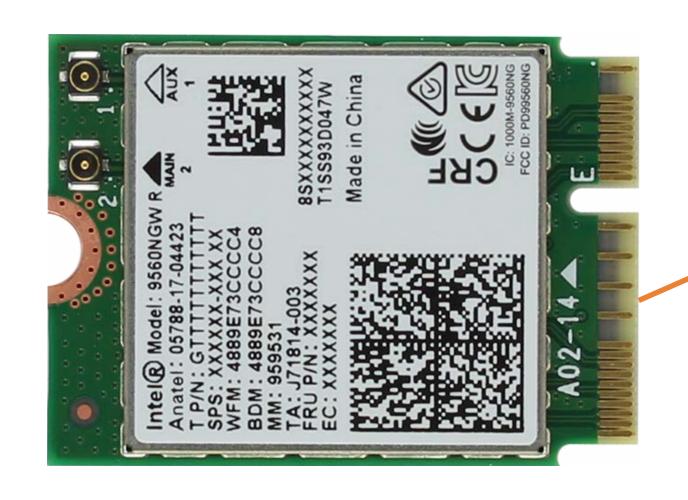

Part List

Back to Welcome page

Base Enclosure

Battery

TouchPad Board

WLAN Module

**USB Board** 

**Speaker Assembly** 

Motherboard

**Top Cover** 

**Display Panel Assembly** 

LCD Panel

Webcam Board

LCD Panel Hinges

**WLAN Antenna** 

**Sensor Board** 

**Touch Control Board** 

Go to External Views

### **Front View**



### **Left View**



## Right View



## **Rear View**



# Display View



### Top View



#### Function keys

- 1. Search
- 2. Escape
- 3. Back
- 4. Forward
- 5. Reload
- 6. Full screen
- 7. Display apps
- 8. Brightness down
- 9. Brightness up
- 10. Mute
- 11. Volume down
- 12. Volume up
- 13. Lock screen

### **Bottom View**



### **Internal View**



Go to Part List

### **Base Enclosure**





### **Battery**





### TouchPad Board





### WLAN Module





## **USB Board**





# Speaker Assembly



# Motherboard

#### Back to Part List



### Bottom



# **Top Cover**

#### Back to Part List





### **Bottom**



# Display Panel Assembly

#### Back to Part List



Go to External Views

# LCD Panel



Go to External Views

### Webcam Board

#### Back to Part List



Go to External Views

# LCD Panel Hinges



### **WLAN Antenna**

#### Back to Part List



Go to External Views

### **Sensor Board**



### **Touch Control Board**