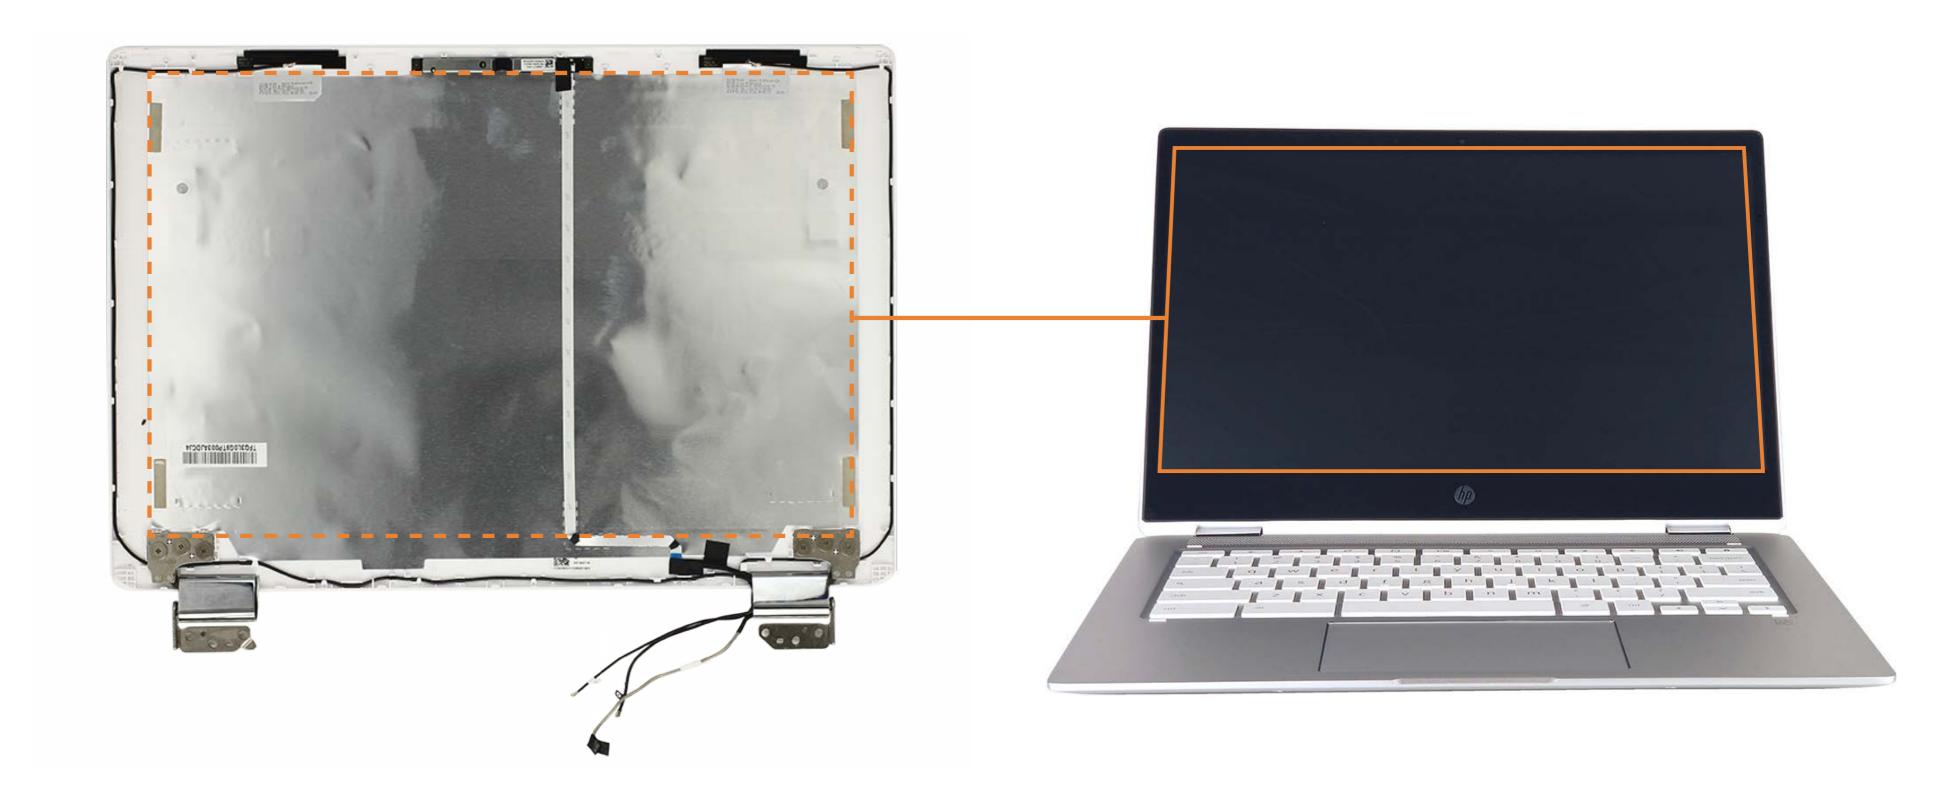

r Board** 

**Touch Control Board** 

Go to External Views

### **Front View**



### **Left View**



## Right View



## **Rear View**



# Display View



### Top View



#### Function keys

- 1. Search
- 2. Escape
- 3. Back
- 4. Forward
- 5. Reload
- 6. Full screen
- 7. Display apps
- 8. Brightness down
- 9. Brightness up
- 10. Mute
- 11. Volume down
- 12. Volume up
- 13. Lock screen

### **Bottom View**



### **Internal View**



Go to Part List

### **Base Enclosure**





### **Battery**





### TouchPad Board





### WLAN Module





## **USB Board**





# Speaker Assembly



# Motherboard

#### Back to Part List



### Bottom



# **Top Cover**

#### Back to Part List





### **Bottom**



# Display Panel Assembly

#### Back to Part List



Go to External Views

# LCD Panel



Go to External Views

### Webcam Board

#### Back to Part List



Go to External Views

# LCD Panel Hinges



### **WLAN Antenna**

#### Back to Part List



Go to External Views

### **Sensor Board**



### **Touch Control Board**