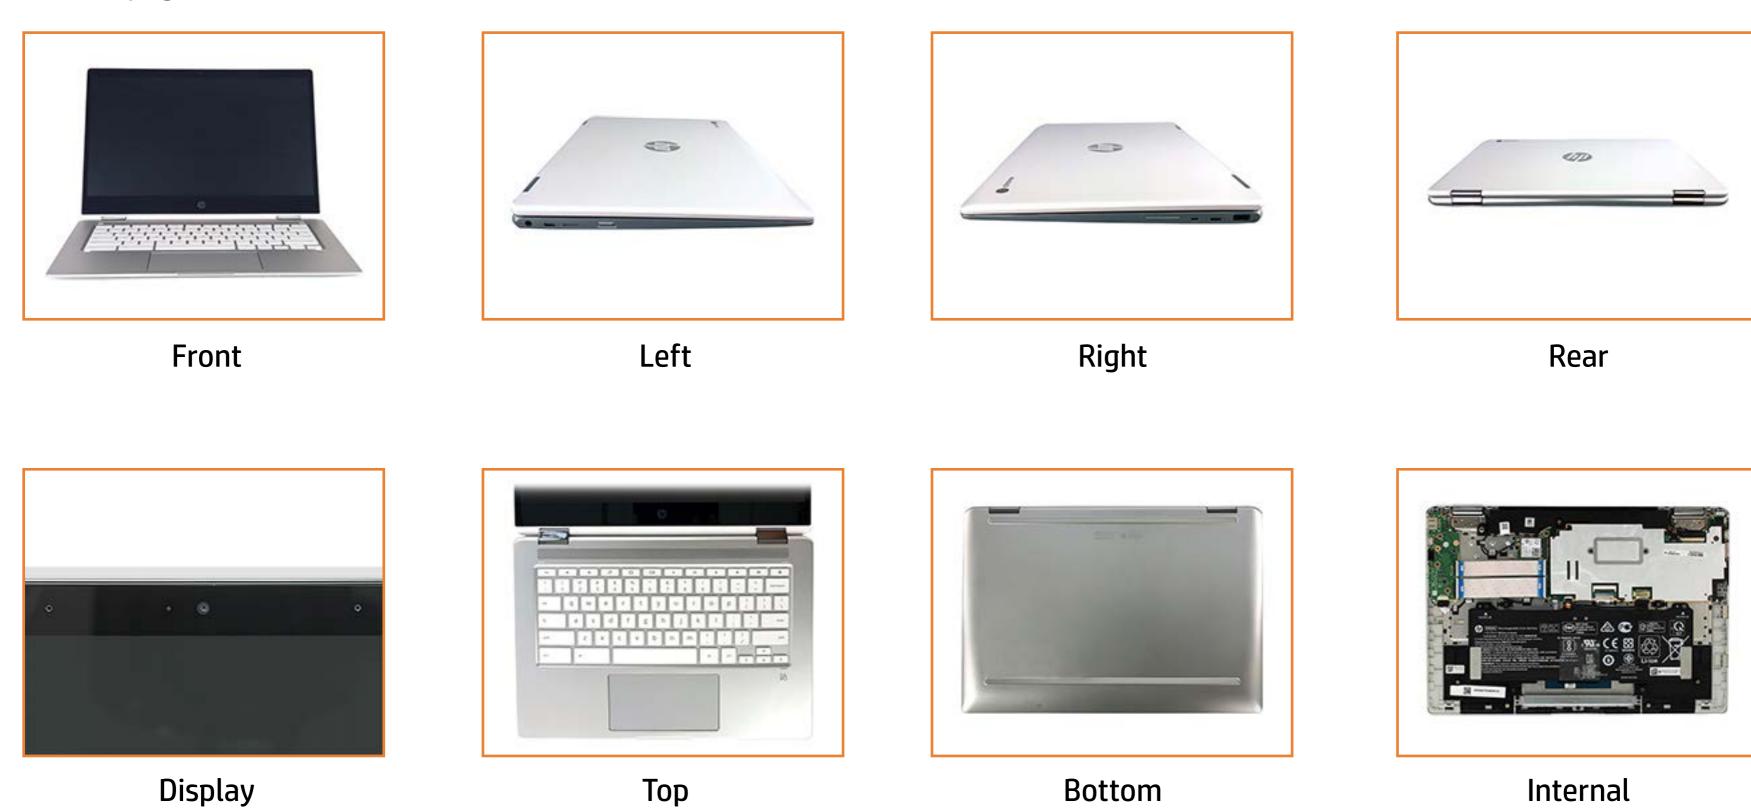

lcome to the interactive part locator for the HP Chromebook 14b-ca0000 x360 Laptop PC series

#### Here's how to use it...

**External Views** (Click the link to navigate to the views)

On this page you will find large icons of each of the external views of this product. To view a specific view in greater detail, simply click that view.

Part List (Click the link to navigate to the parts)

On this page, you will find a list of all of the replaceable parts for this product. To view a specific part and its location in the product, click the part name in the list.

That's it! On every page there is a link that brings you back to either the External Views or the Part List, enabling you to navigate to whatever view or part you wish to review.

### **External Views**

#### Back to Welcome page



Go to Part List

#### Part List

Back to Welcome page

Base Enclosure

Battery

TouchPad Board

WLAN Module

**USB Board** 

**Speaker Assembly** 

Motherboard

**Top Cover** 

**Display Panel Assembly** 

LCD Panel

Webcam Board

LCD Panel Hinges

**WLAN Antenna** 

**Sensor Board** 

**Touch Control Board** 

Go to External Views

### **Front View**



### **Left View**



## Right View



## **Rear View**



# Display View



### Top View



#### Function keys

- 1. Search
- 2. Escape
- 3. Back
- 4. Forward
- 5. Reload
- 6. Full screen
- 7. Display apps
- 8. Brightness down
- 9. Brightness up
- 10. Mute
- 11. Volume down
- 12. Volume up
- 13. Lock screen

### **Bottom View**



### **Internal View**



Go to Part List

### **Base Enclosure**





### **Battery**





### TouchPad Boar