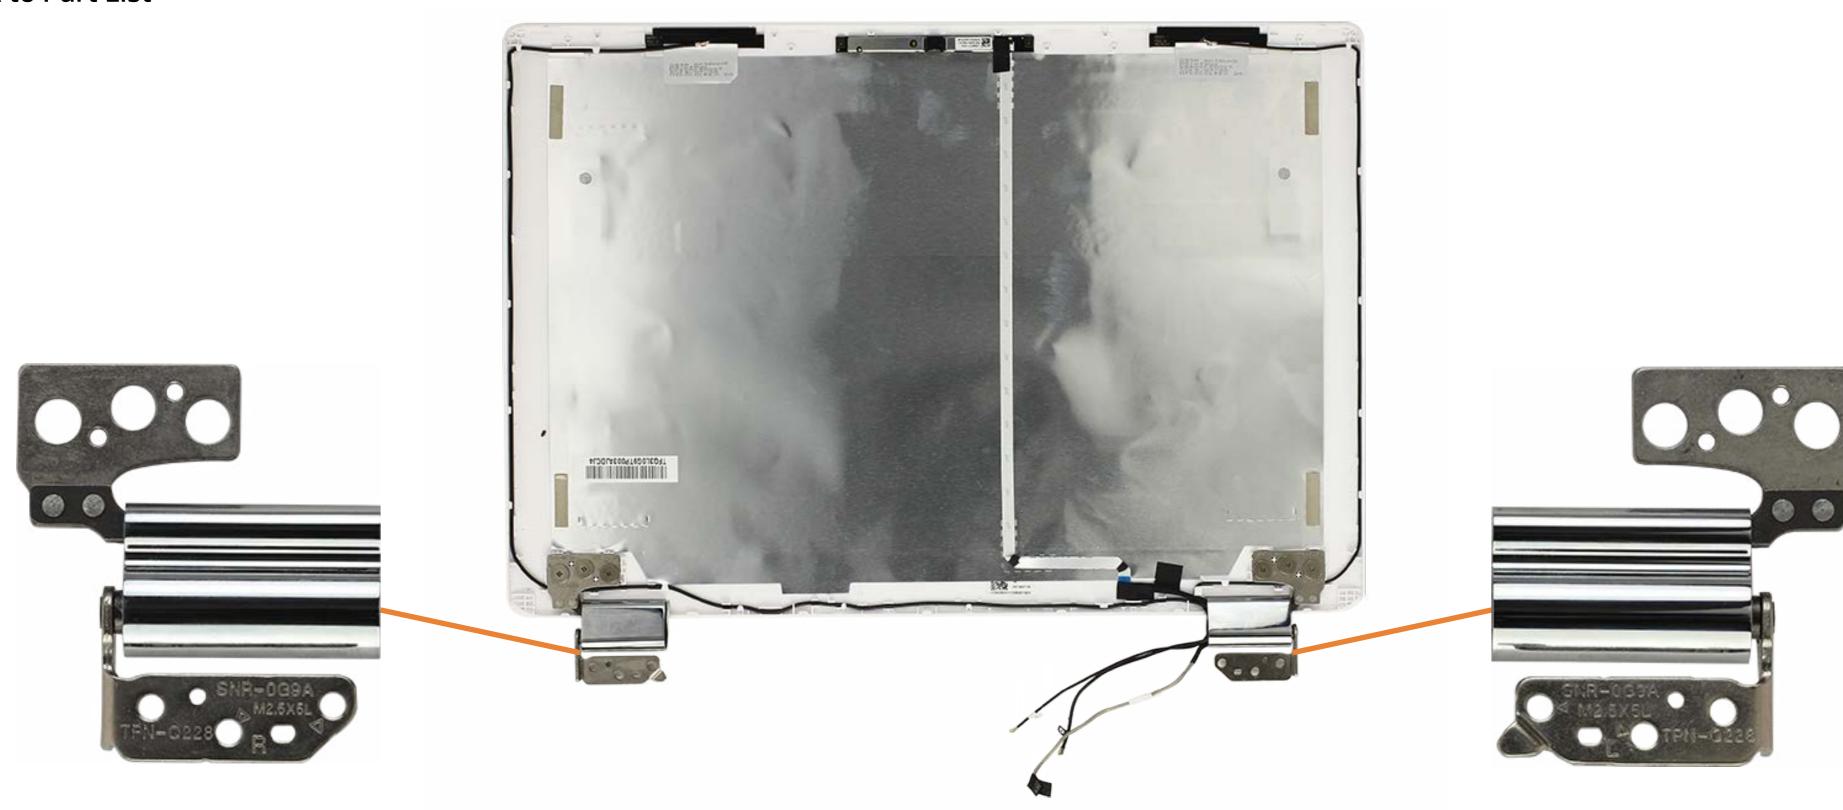

t View



## **Rear View**



# Display View



### Top View



#### Function keys

- 1. Search
- 2. Escape
- 3. Back
- 4. Forward
- 5. Reload
- 6. Full screen
- 7. Display apps
- 8. Brightness down
- 9. Brightness up
- 10. Mute
- 11. Volume down
- 12. Volume up
- 13. Lock screen

### **Bottom View**



### **Internal View**



Go to Part List

### **Base Enclosure**





### **Battery**





### TouchPad Board





### WLAN Module





## **USB Board**





# Speaker Assembly



# Motherboard

#### Back to Part List



### Bottom



# **Top Cover**

#### Back to Part List





### **Bottom**



# Display Panel Assembly

#### Back to Part List



Go to External Views

# LCD Panel



Go to External Views

### Webcam Board

#### Back to Part List



Go to External Views

# LCD Panel Hinges



### **WLAN Antenna**

#### Back to Part List



Go to External Views

### **Sensor Board**



### **Touch Control Board**