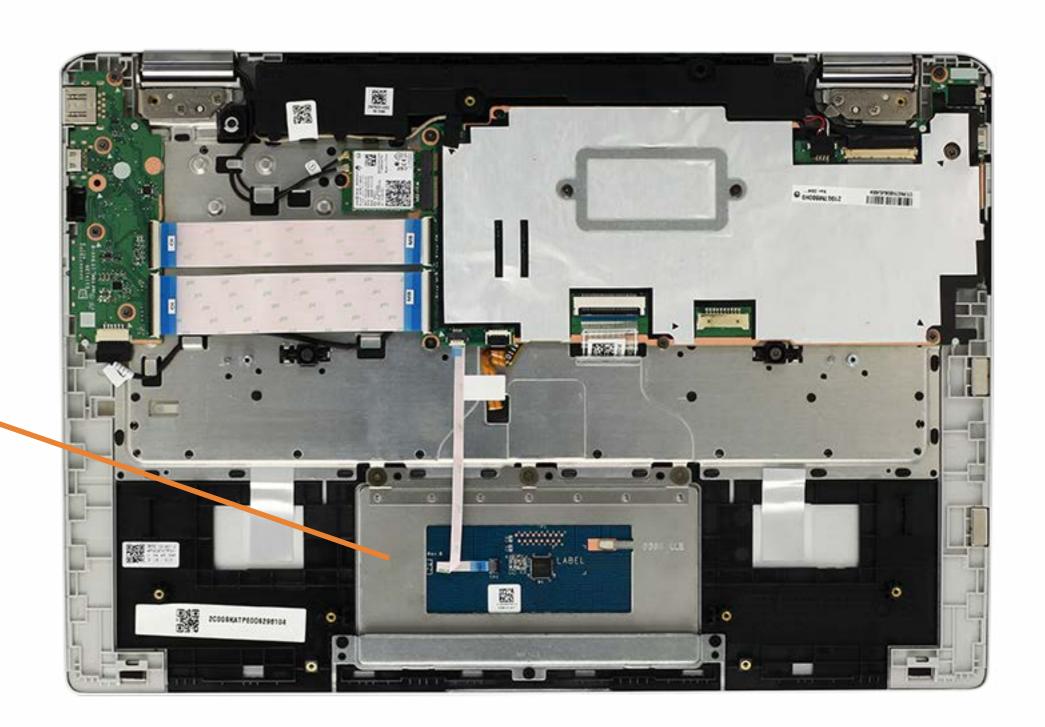

to Part List

#### Part List

Back to Welcome page

Base Enclosure

Battery

TouchPad Board

WLAN Module

**USB Board** 

**Speaker Assembly** 

Motherboard

**Top Cover** 

**Display Panel Assembly** 

LCD Panel

Webcam Board

LCD Panel Hinges

**WLAN Antenna** 

**Sensor Board** 

**Touch Control Board** 

Go to External Views

### **Front View**



### **Left View**



## Right View



## **Rear View**



# Display View



### Top View



#### Function keys

- 1. Search
- 2. Escape
- 3. Back
- 4. Forward
- 5. Reload
- 6. Full screen
- 7. Display apps
- 8. Brightness down
- 9. Brightness up
- 10. Mute
- 11. Volume down
- 12. Volume up
- 13. Lock screen

### **Bottom View**



### **Internal View**



Go to Part List

### **Base Enclosure**





### **Battery**





### TouchPad Board





### WLAN Module





## **USB Board**





# Speaker Assembly



# Motherboard

#### Back to Part List



### Bottom



# **Top Cover**

#### Back to Part List





### **Bottom**



# Display Panel Assembly

#### Back to Part List



Go to External Views

# LCD Panel



Go to External Views

### Webcam Board

#### Back to Part List



Go to External Views

# LCD Panel Hinges



### **WLAN Antenna**

#### Back to Part List



Go to External Views

### **Sensor Board**



### **Touch Control Board**