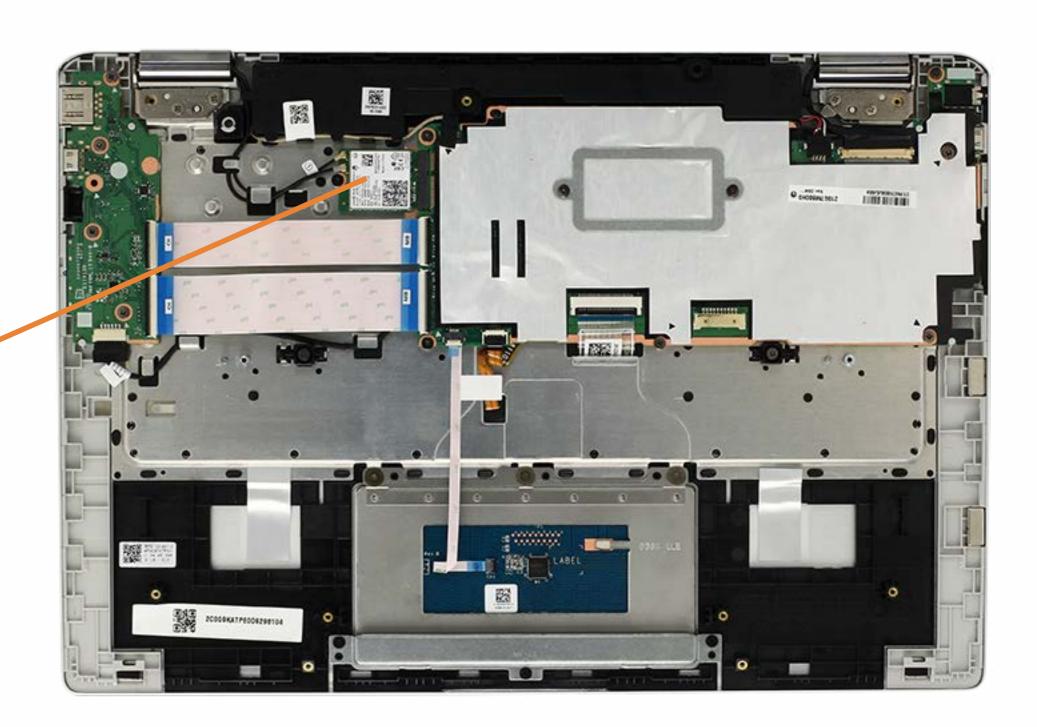

rt List

Back to Welcome page

Base Enclosure

Battery

TouchPad Board

WLAN Module

**USB Board** 

**Speaker Assembly** 

Motherboard

**Top Cover** 

**Display Panel Assembly** 

LCD Panel

Webcam Board

LCD Panel Hinges

**WLAN Antenna** 

**Sensor Board** 

**Touch Control Board** 

Go to External Views

### **Front View**



### **Left View**



## Right View



## **Rear View**



# Display View



### Top View



#### Function keys

- 1. Search
- 2. Escape
- 3. Back
- 4. Forward
- 5. Reload
- 6. Full screen
- 7. Display apps
- 8. Brightness down
- 9. Brightness up
- 10. Mute
- 11. Volume down
- 12. Volume up
- 13. Lock screen

### **Bottom View**



### **Internal View**



Go to Part List

### **Base Enclosure**





### **Battery**





### TouchPad Board





### WLAN Module





## **USB Board**





# Speaker Assembly



# Motherboard

#### Back to Part List



### Bottom



# **Top Cover**

#### Back to Part List





### **Bottom**



# Display Panel Assembly

#### Back to Part List



Go to External Views

# LCD Panel



Go to External Views

### Webcam Board

#### Back to Part List



Go to External Views

# LCD Panel Hinges



### **WLAN Antenna**

#### Back to Part List



Go to External Views

### **Sensor Board**



### **Touch Control Board**