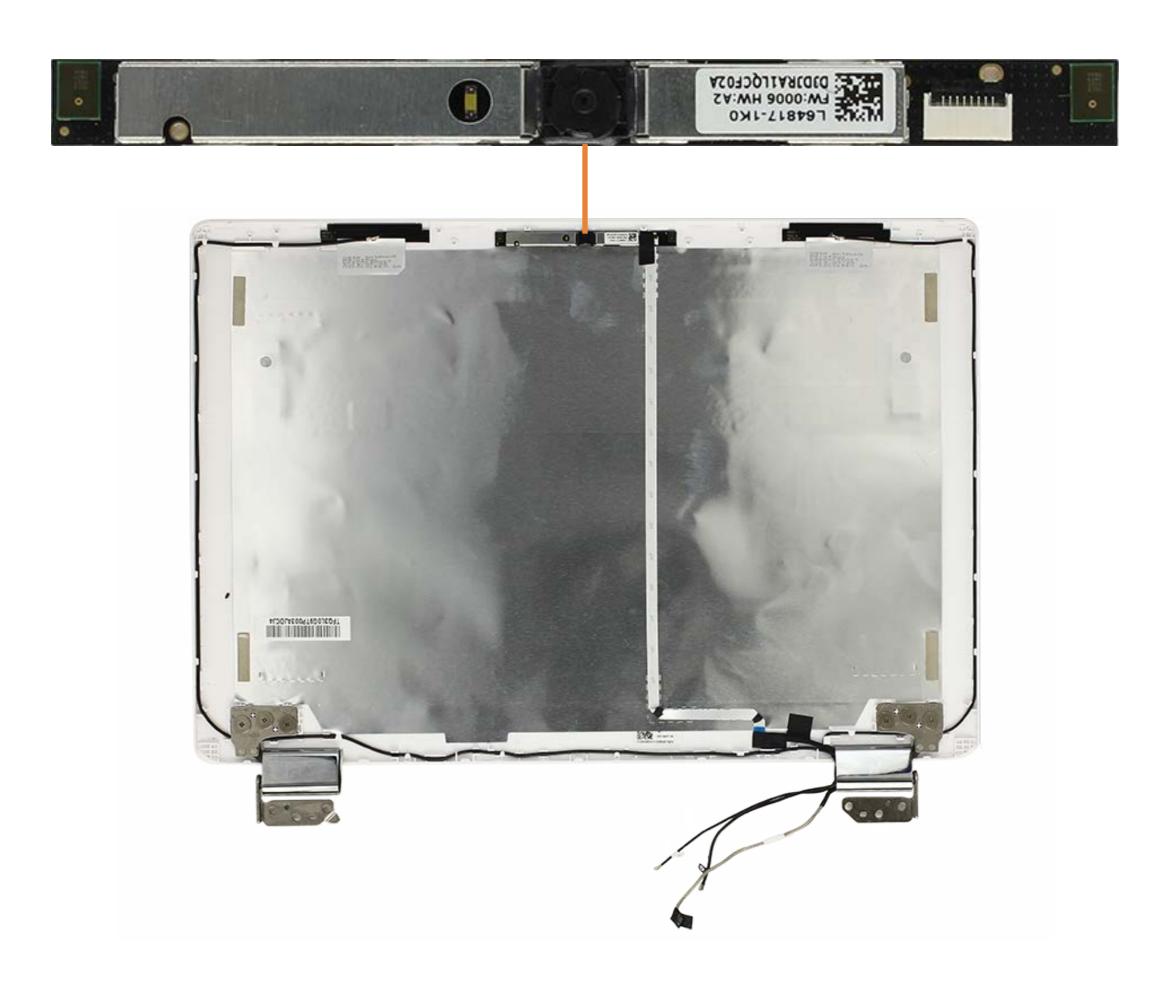

Front View**



### **Left View**



## Right View



## **Rear View**



# Display View



### Top View



#### Function keys

- 1. Search
- 2. Escape
- 3. Back
- 4. Forward
- 5. Reload
- 6. Full screen
- 7. Display apps
- 8. Brightness down
- 9. Brightness up
- 10. Mute
- 11. Volume down
- 12. Volume up
- 13. Lock screen

### **Bottom View**



### **Internal View**



Go to Part List

### **Base Enclosure**





### **Battery**





### TouchPad Board





### WLAN Module





## **USB Board**





# Speaker Assembly



# Motherboard

#### Back to Part List



### Bottom



# **Top Cover**

#### Back to Part List





### **Bottom**



# Display Panel Assembly

#### Back to Part List



Go to External Views

# LCD Panel



Go to External Views

### Webcam Board

#### Back to Part List



Go to External Views

# LCD Panel Hinges



### **WLAN Antenna**

#### Back to Part List



Go to External Views

### **Sensor Board**



### **Touch Control Board**