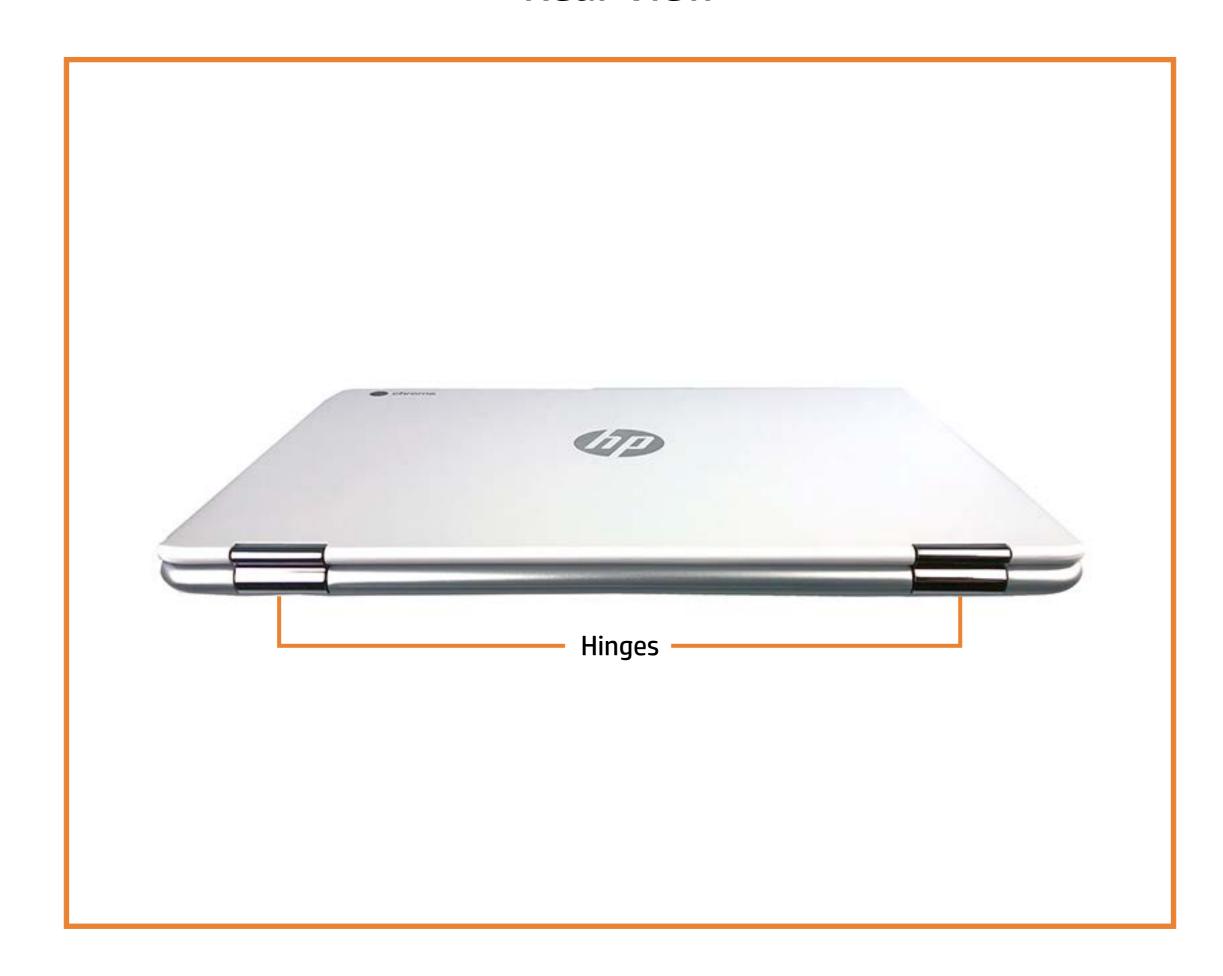

find a list of all of the replaceable parts for this product. To view a specific part and its location in the product, click the part name in the list.

That's it! On every page there is a link that brings you back to either the External Views or the Part List, enabling you to navigate to whatever view or part you wish to review.

### **External Views**

#### Back to Welcome page



Go to Part List

#### Part List

Back to Welcome page

Base Enclosure

Battery

TouchPad Board

WLAN Module

**USB Board** 

**Speaker Assembly** 

Motherboard

**Top Cover** 

**Display Panel Assembly** 

LCD Panel

Webcam Board

LCD Panel Hinges

**WLAN Antenna** 

**Sensor Board** 

**Touch Control Board** 

Go to External Views

### **Front View**



### **Left View**



## Right View



## **Rear View**



# Display View



### Top View



#### Function keys

- 1. Search
- 2. Escape
- 3. Back
- 4. Forward
- 5. Reload
- 6. Full screen
- 7. Display apps
- 8. Brightness down
- 9. Brightness up
- 10. Mute
- 11. Volume down
- 12. Volume up
- 13. Lock screen

### **Bottom View**



### **Internal View**



Go to Part List

### **Base Enclosure**





### **Battery**





### TouchPad Board





### WLAN Module





## **USB Board**





# Speaker Assembly



# Motherboard

#### Back to Part List



### Bottom



# **Top Cover**

#### Back to Part List





### **Bottom**



# Display Panel Assembly

#### Back to Part List



Go to External Views

# LCD Panel



Go to External Views

### Webcam Board

#### Back to Part List



Go to External Views

# LCD Panel Hinges



### **WLAN Antenna**

####