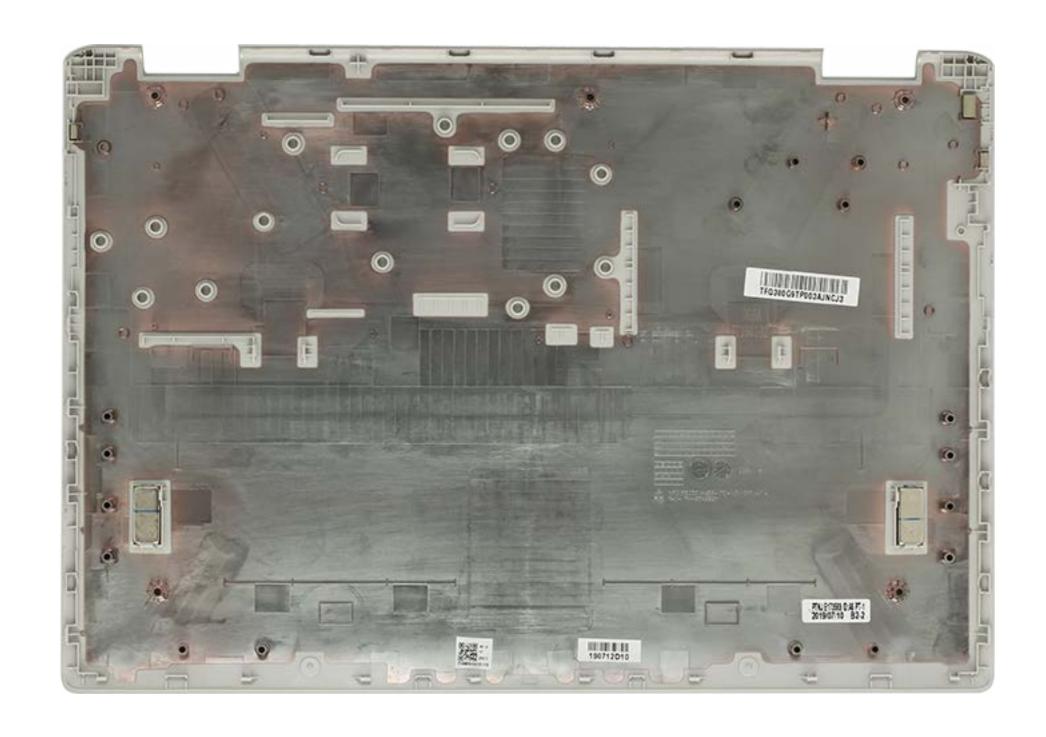

ernal Views**

#### Back to Welcome page



Go to Part List

#### Part List

Back to Welcome page

Base Enclosure

Battery

TouchPad Board

WLAN Module

**USB Board** 

**Speaker Assembly** 

Motherboard

**Top Cover** 

**Display Panel Assembly** 

LCD Panel

Webcam Board

LCD Panel Hinges

**WLAN Antenna** 

**Sensor Board** 

**Touch Control Board** 

Go to External Views

### **Front View**



### **Left View**



## Right View



## **Rear View**



# Display View



### Top View



#### Function keys

- 1. Search
- 2. Escape
- 3. Back
- 4. Forward
- 5. Reload
- 6. Full screen
- 7. Display apps
- 8. Brightness down
- 9. Brightness up
- 10. Mute
- 11. Volume down
- 12. Volume up
- 13. Lock screen

### **Bottom View**



### **Internal View**



Go to Part List

### **Base Enclosure**





### **Battery**





### TouchPad Board





### WLAN Module





## **USB Board**





# Speaker Assembly



# Motherboard

#### Back to Part List



### Bottom



# **Top Cover**

#### Back to Part List





### **Bottom**



# Display Panel Assembly

#### Back to Part List



Go to External Views

# LCD Panel



Go to External Views

### Webcam Board

#### Back to Part List



Go to External Views

# LCD Panel Hinges



### **WLAN Antenna**

#### Back to Part List



Go to External Views

### **Sensor Board**



### **Touch Control Board**