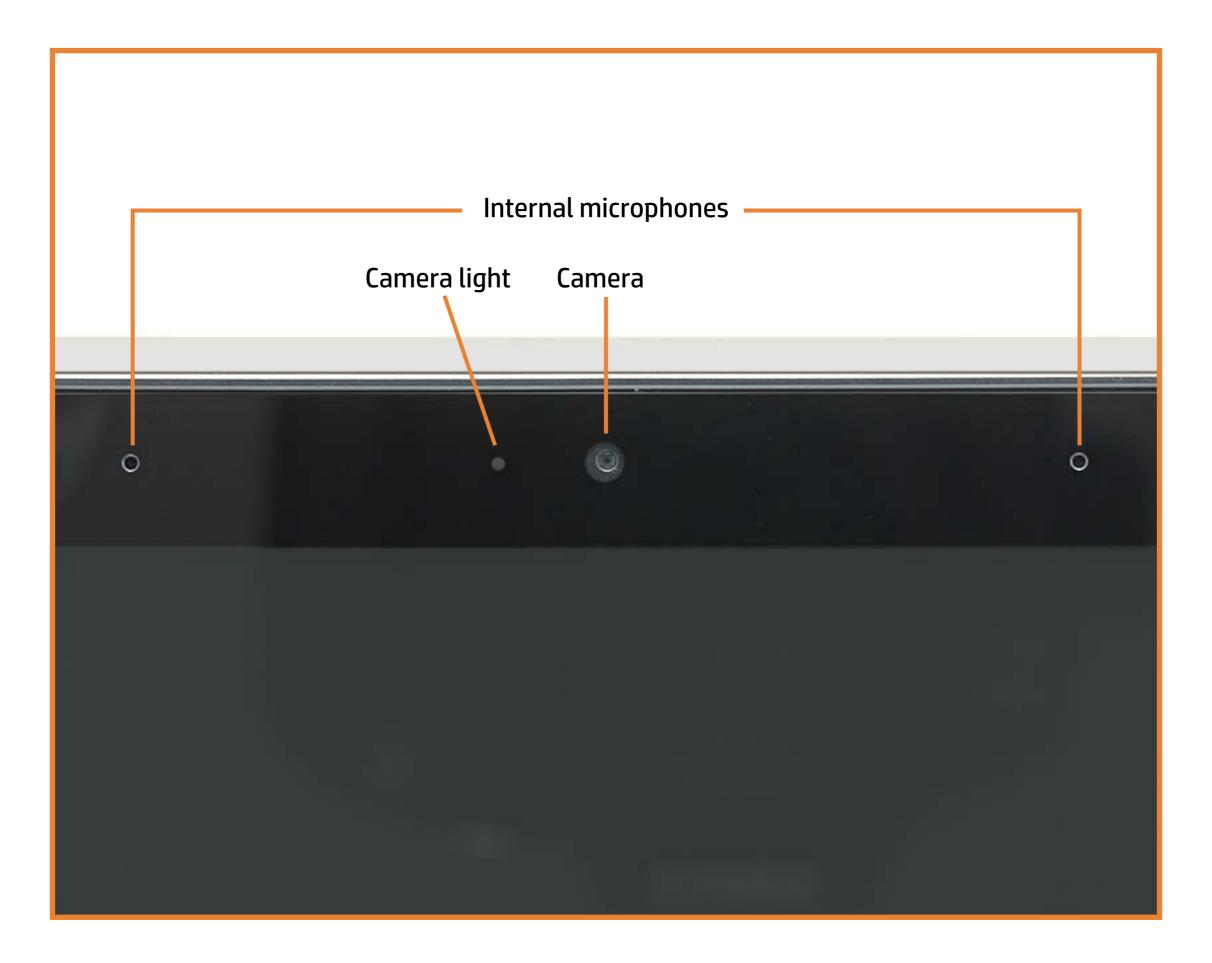

l of the replaceable parts for this product. To view a specific part and its location in the product, click the part name in the list.

That's it! On every page there is a link that brings you back to either the External Views or the Part List, enabling you to navigate to whatever view or part you wish to review.

### **External Views**

#### Back to Welcome page



Go to Part List

#### Part List

Back to Welcome page

Base Enclosure

Battery

TouchPad Board

WLAN Module

**USB Board** 

**Speaker Assembly** 

Motherboard

**Top Cover** 

**Display Panel Assembly** 

LCD Panel

Webcam Board

LCD Panel Hinges

**WLAN Antenna** 

**Sensor Board** 

**Touch Control Board** 

Go to External Views

### **Front View**



### **Left View**



## Right View



## **Rear View**



# Display View



### Top View



#### Function keys

- 1. Search
- 2. Escape
- 3. Back
- 4. Forward
- 5. Reload
- 6. Full screen
- 7. Display apps
- 8. Brightness down
- 9. Brightness up
- 10. Mute
- 11. Volume down
- 12. Volume up
- 13. Lock screen

### **Bottom View**



### **Internal View**



Go to Part List

### **Base Enclosure**





### **Battery**





### TouchPad Board





### WLAN Module





## **USB Board**





# Speaker Assembly



# Motherboard

#### Back to Part List



### Bottom



# **Top Cover**

#### Back to Part List





### **Bottom**



# Display Panel Assembly

#### Back to Part List



Go to External Views

# LCD Panel



Go to External Views

### Webcam Board

#### Back to Part List



Go to External Views

# LCD Panel Hinges



### **WLAN Antenna**

#### Back to Part List