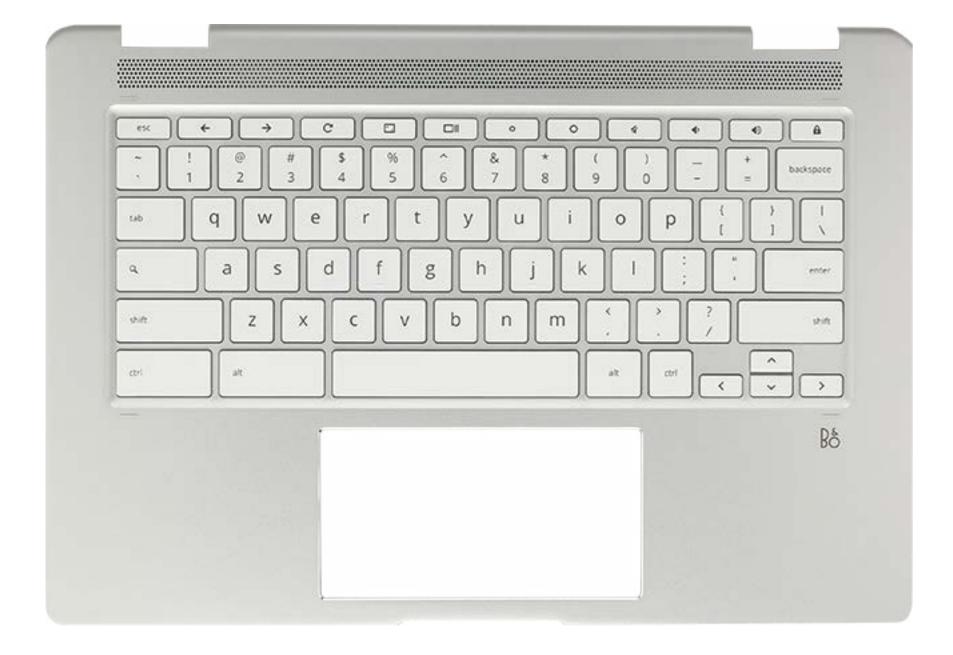

over** 

**Display Panel Assembly** 

LCD Panel

Webcam Board

LCD Panel Hinges

**WLAN Antenna** 

**Sensor Board** 

**Touch Control Board** 

Go to External Views

### **Front View**



### **Left View**



## Right View



## **Rear View**



# Display View



### Top View



#### Function keys

- 1. Search
- 2. Escape
- 3. Back
- 4. Forward
- 5. Reload
- 6. Full screen
- 7. Display apps
- 8. Brightness down
- 9. Brightness up
- 10. Mute
- 11. Volume down
- 12. Volume up
- 13. Lock screen

### **Bottom View**



### **Internal View**



Go to Part List

### **Base Enclosure**





### **Battery**





### TouchPad Board





### WLAN Module





## **USB Board**





# Speaker Assembly



# Motherboard

#### Back to Part List



### Bottom



# **Top Cover**

#### Back to Part List





### **Bottom**



# Display Panel Assembly

#### Back to Part List



Go to External Views

# LCD Panel



Go to External Views

### Webcam Board

#### Back to Part List



Go to External Views

# LCD Panel Hinges



### **WLAN Antenna**

#### Back to Part List



Go to External Views

### **Sensor Board**



### **Touch Control Board**