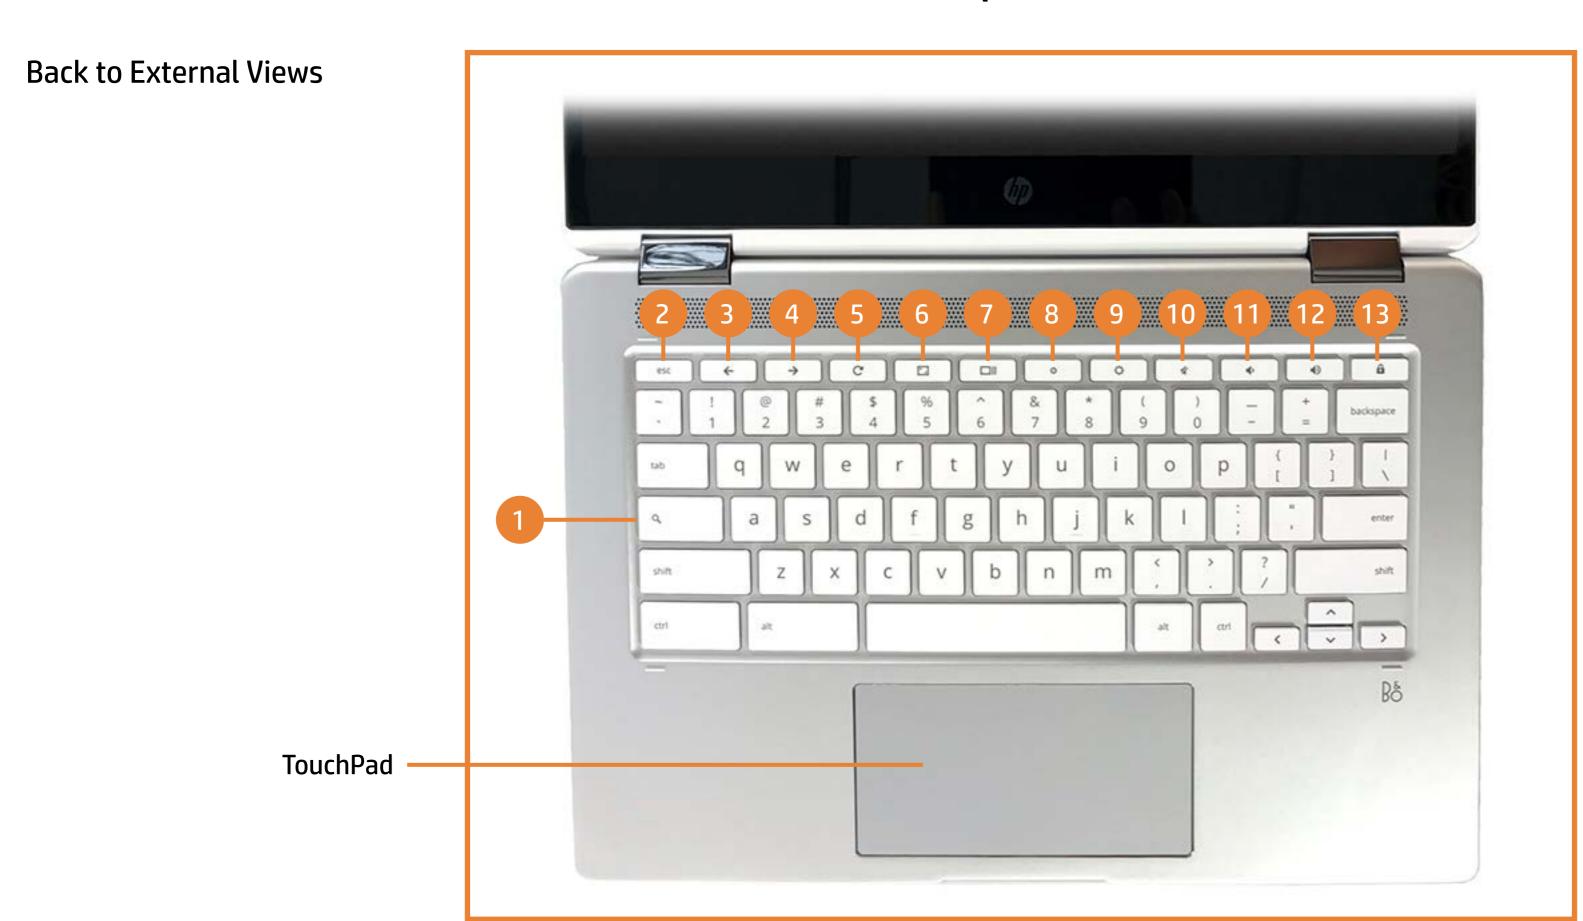

### Top View

#### Function keys

- 1. Search
- 2. Escape
- 3. Back
- 4. Forward
- 5. Reload
- 6. Full screen
- 7. Display apps
- 8. Brightness down
- 9. Brightness up
- 10. Mute
- 11. Volume down
- 12. Volume up
- 13. Lock screen