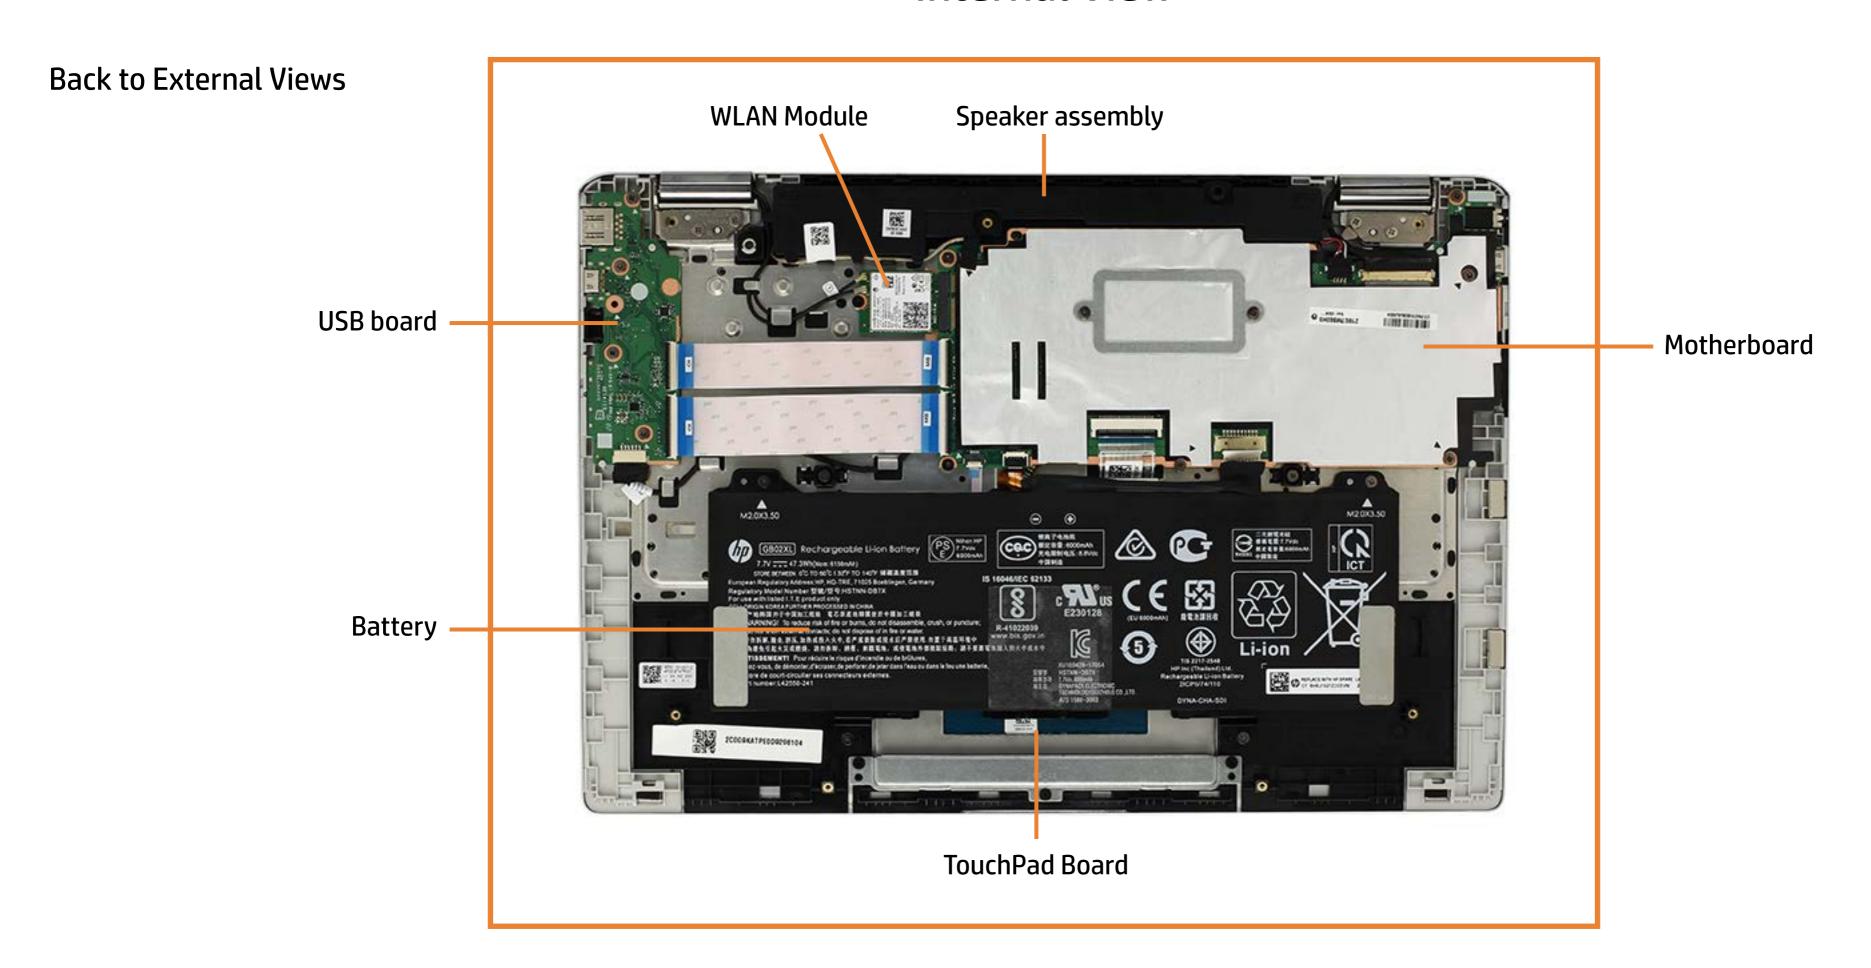

### **Internal View**

Go to Part List

### **Base Enclosure**

### **Battery**

### TouchPad Board

### WLAN Module

## **USB Board**

# Speaker Assembly

# Motherboard