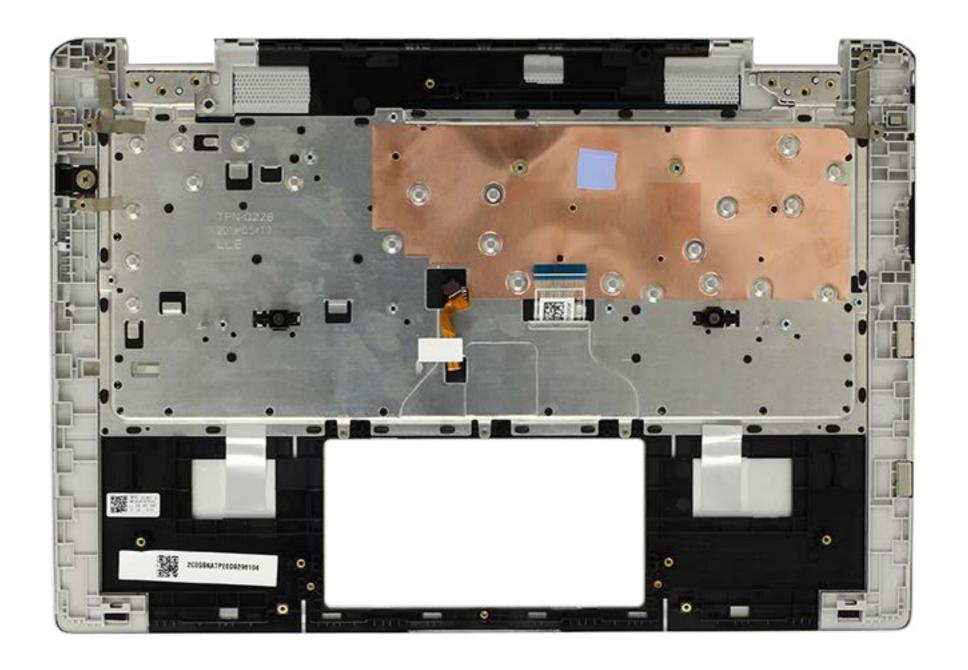

Panel Assembly** 

LCD Panel

Webcam Board

LCD Panel Hinges

**WLAN Antenna** 

**Sensor Board** 

**Touch Control Board** 

Go to External Views

### **Front View**



### **Left View**



## Right View



## **Rear View**



# Display View



### Top View



#### Function keys

- 1. Search
- 2. Escape
- 3. Back
- 4. Forward
- 5. Reload
- 6. Full screen
- 7. Display apps
- 8. Brightness down
- 9. Brightness up
- 10. Mute
- 11. Volume down
- 12. Volume up
- 13. Lock screen

### **Bottom View**



### **Internal View**



Go to Part List

### **Base Enclosure**





### **Battery**





### TouchPad Board





### WLAN Module





## **USB Board**





# Speaker Assembly



# Motherboard

#### Back to Part List



### Bottom



# **Top Cover**

#### Back to Part List





### **Bottom**



# Display Panel Assembly

#### Back to Part List



Go to External Views

# LCD Panel



Go to External Views

### Webcam Board

#### Back to Part List



Go to External Views

# LCD Panel Hinges



### **WLAN Antenna**

#### Back to Part List



Go to External Views

### **Sensor Board**



### **Touch Control Board**