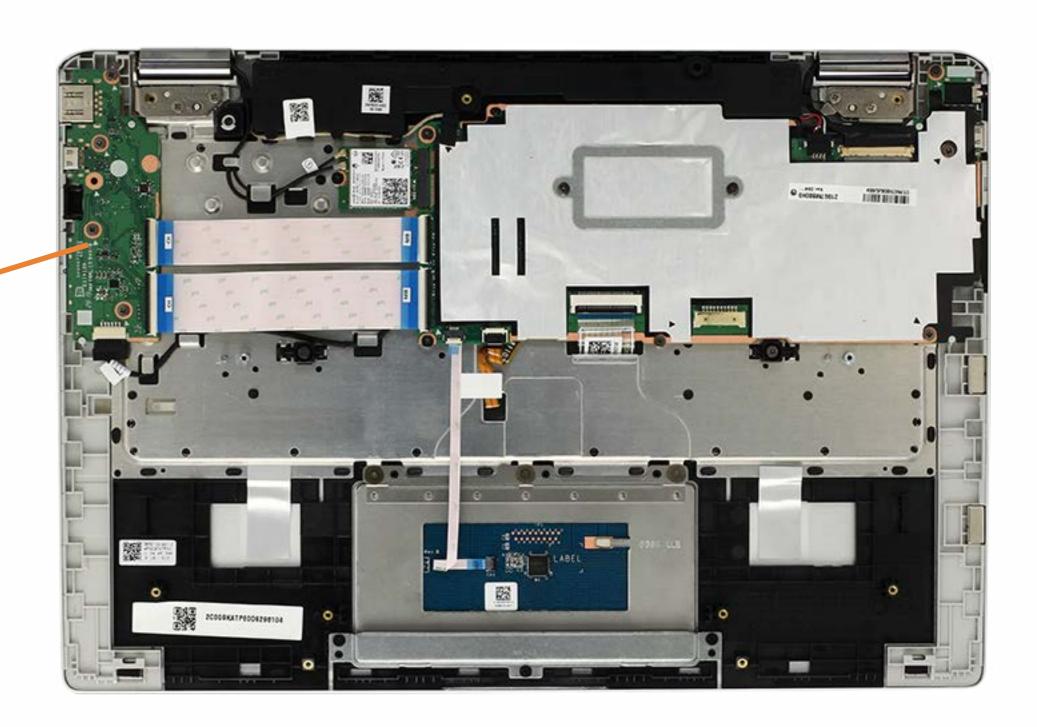

me page

Base Enclosure

Battery

TouchPad Board

WLAN Module

**USB Board** 

**Speaker Assembly** 

Motherboard

**Top Cover** 

**Display Panel Assembly** 

LCD Panel

Webcam Board

LCD Panel Hinges

**WLAN Antenna** 

**Sensor Board** 

**Touch Control Board** 

Go to External Views

### **Front View**



### **Left View**



## Right View



## **Rear View**



# Display View



### Top View



#### Function keys

- 1. Search
- 2. Escape
- 3. Back
- 4. Forward
- 5. Reload
- 6. Full screen
- 7. Display apps
- 8. Brightness down
- 9. Brightness up
- 10. Mute
- 11. Volume down
- 12. Volume up
- 13. Lock screen

### **Bottom View**



### **Internal View**



Go to Part List

### **Base Enclosure**





### **Battery**





### TouchPad Board





### WLAN Module





## **USB Board**





# Speaker Assembly



# Motherboard

#### Back to Part List



### Bottom



# **Top Cover**

#### Back to Part List





### **Bottom**



# Display Panel Assembly

#### Back to Part List



Go to External Views

# LCD Panel



Go to External Views

### Webcam Board

#### Back to Part List



Go to External Views

# LCD Panel Hinges



### **WLAN Antenna**

#### Back to Part List



Go to External Views

### **Sensor Board**



### **Touch Control Board**