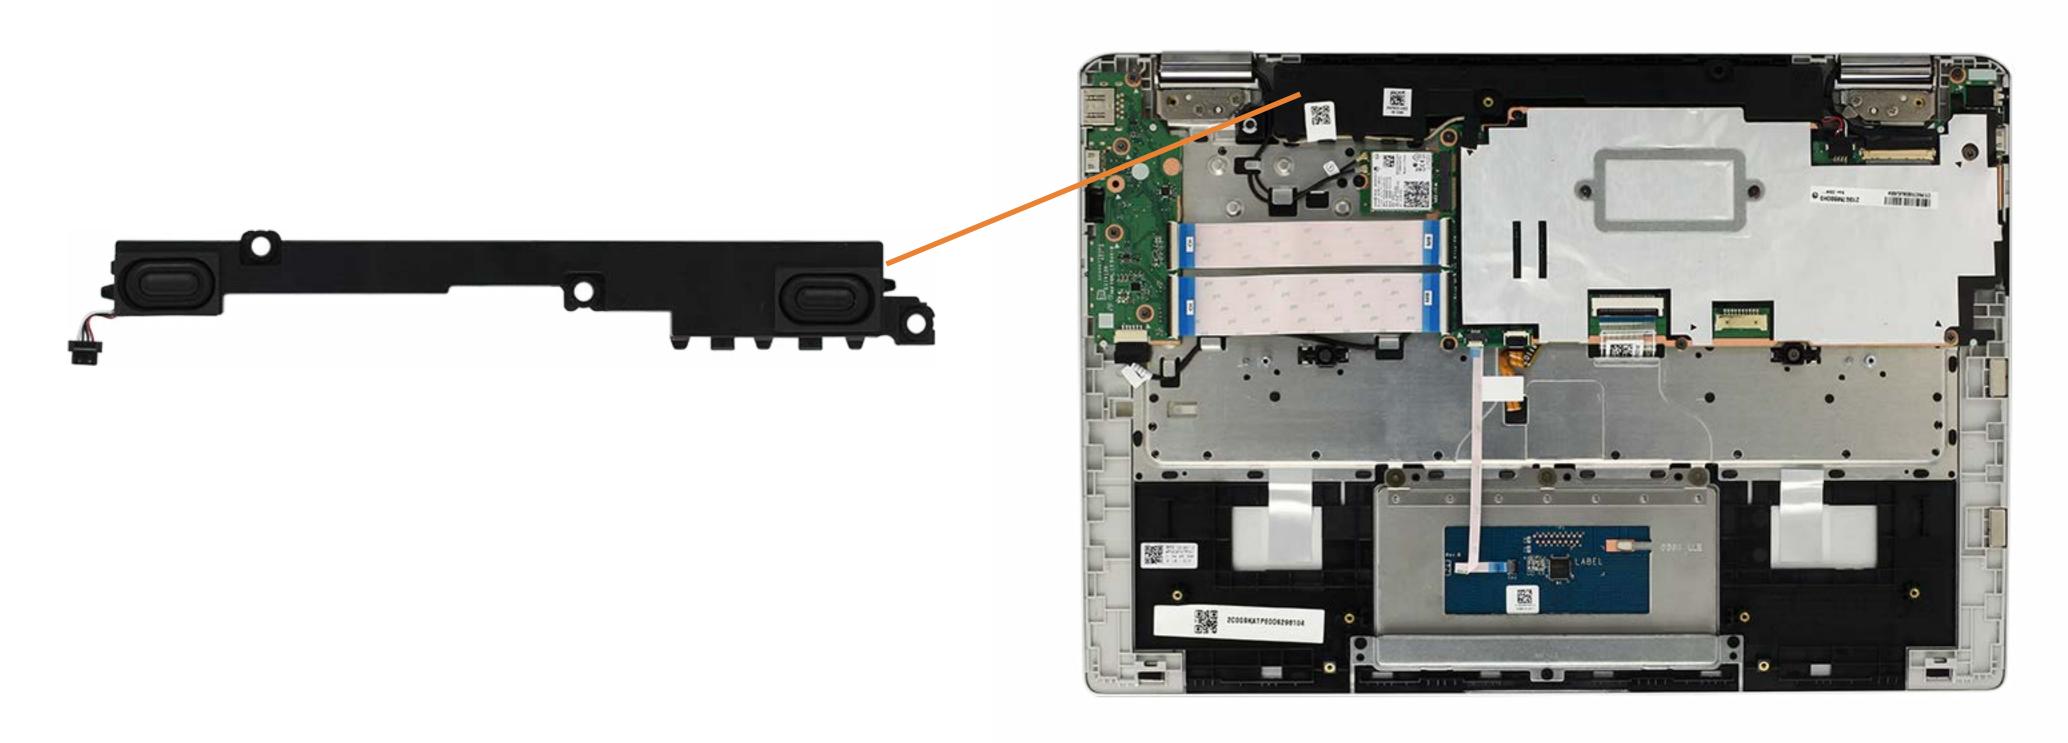

e

Battery

TouchPad Board

WLAN Module

**USB Board** 

**Speaker Assembly** 

Motherboard

**Top Cover** 

**Display Panel Assembly** 

LCD Panel

Webcam Board

LCD Panel Hinges

**WLAN Antenna** 

**Sensor Board** 

**Touch Control Board** 

Go to External Views

### **Front View**



### **Left View**



## Right View



## **Rear View**



# Display View



### Top View



#### Function keys

- 1. Search
- 2. Escape
- 3. Back
- 4. Forward
- 5. Reload
- 6. Full screen
- 7. Display apps
- 8. Brightness down
- 9. Brightness up
- 10. Mute
- 11. Volume down
- 12. Volume up
- 13. Lock screen

### **Bottom View**



### **Internal View**



Go to Part List

### **Base Enclosure**





### **Battery**





### TouchPad Board





### WLAN Module





## **USB Board**





# Speaker Assembly



# Motherboard

#### Back to Part List



### Bottom



# **Top Cover**

#### Back to Part List





### **Bottom**



# Display Panel Assembly

#### Back to Part List



Go to External Views

# LCD Panel



Go to External Views

### Webcam Board

#### Back to Part List



Go to External Views

# LCD Panel Hinges



### **WLAN Antenna**

#### Back to Part List



Go to External Views

### **Sensor Board**



### **Touch Control Board**