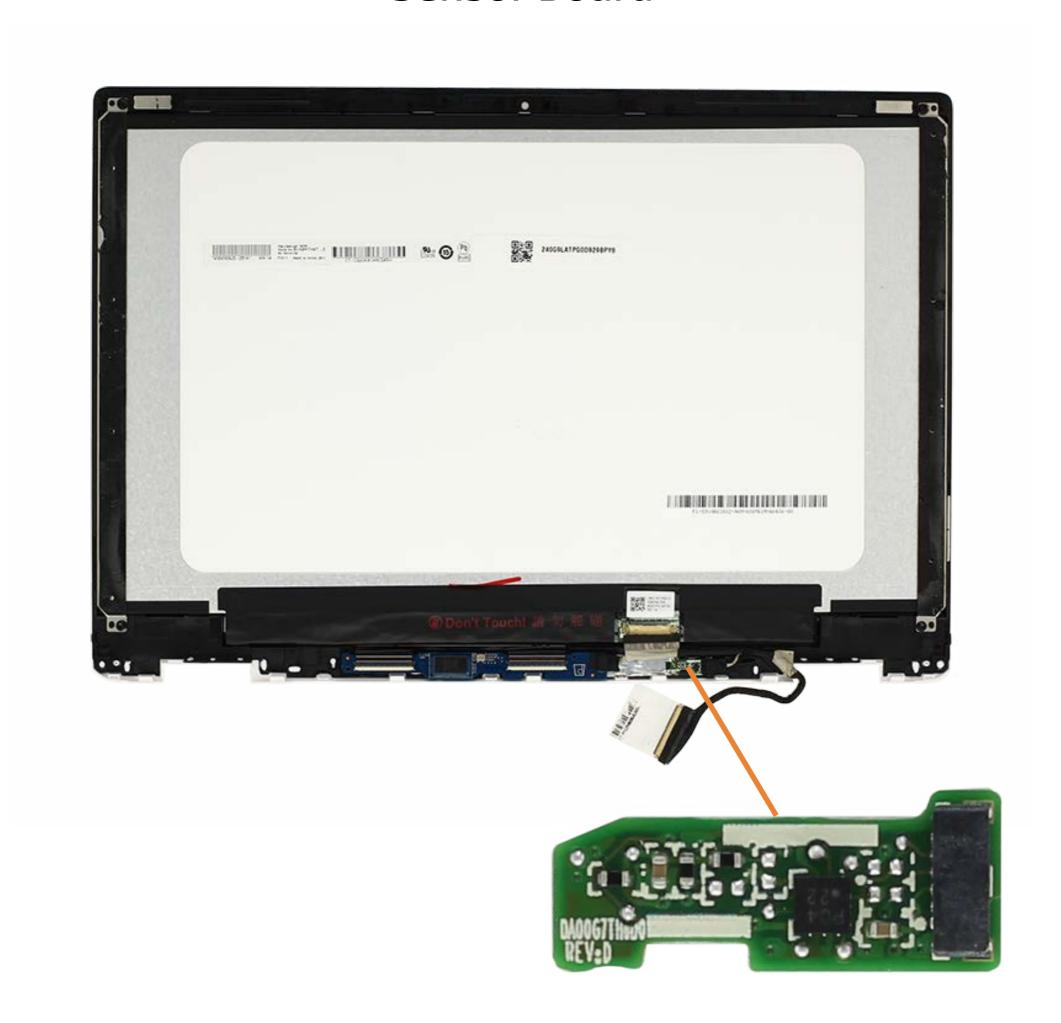

h
- 2. Escape
- 3. Back
- 4. Forward
- 5. Reload
- 6. Full screen
- 7. Display apps
- 8. Brightness down
- 9. Brightness up
- 10. Mute
- 11. Volume down
- 12. Volume up
- 13. Lock screen

### **Bottom View**



### **Internal View**



Go to Part List

### **Base Enclosure**





### **Battery**





### TouchPad Board





### WLAN Module





## **USB Board**





# Speaker Assembly



# Motherboard

#### Back to Part List



### Bottom



# **Top Cover**

#### Back to Part List





### **Bottom**



# Display Panel Assembly

#### Back to Part List



Go to External Views

# LCD Panel



Go to External Views

### Webcam Board

#### Back to Part List



Go to External Views

# LCD Panel Hinges



### **WLAN Antenna**

#### Back to Part List



Go to External Views

### **Sensor Board**



### **Touch Control Board**