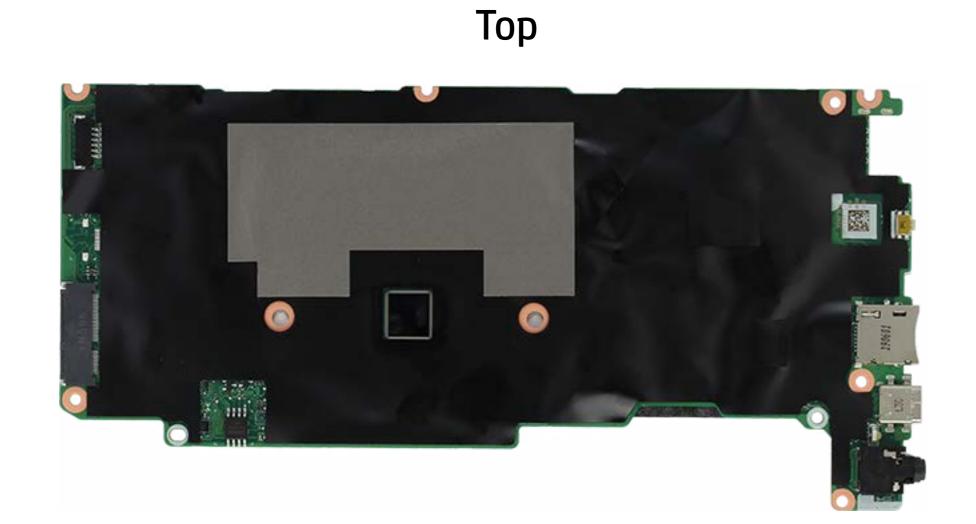

**USB Board** 

**Speaker Assembly** 

Motherboard

**Top Cover** 

**Display Panel Assembly** 

LCD Panel

Webcam Board

LCD Panel Hinges

**WLAN Antenna** 

**Sensor Board** 

**Touch Control Board** 

Go to External Views

### **Front View**



### **Left View**



## Right View



## **Rear View**



# Display View



### Top View



#### Function keys

- 1. Search
- 2. Escape
- 3. Back
- 4. Forward
- 5. Reload
- 6. Full screen
- 7. Display apps
- 8. Brightness down
- 9. Brightness up
- 10. Mute
- 11. Volume down
- 12. Volume up
- 13. Lock screen

### **Bottom View**



### **Internal View**



Go to Part List

### **Base Enclosure**





### **Battery**





### TouchPad Board





### WLAN Module





## **USB Board**





# Speaker Assembly



# Motherboard

#### Back to Part List



### Bottom



# **Top Cover**

#### Back to Part List





### **Bottom**



# Display Panel Assembly

#### Back to Part List



Go to External Views

# LCD Panel



Go to External Views

### Webcam Board

#### Back to Part List



Go to External Views

# LCD Panel Hinges



### **WLAN Antenna**

#### Back to Part List



Go to External Views

### **Sensor Board**



### **Touch Control Board**