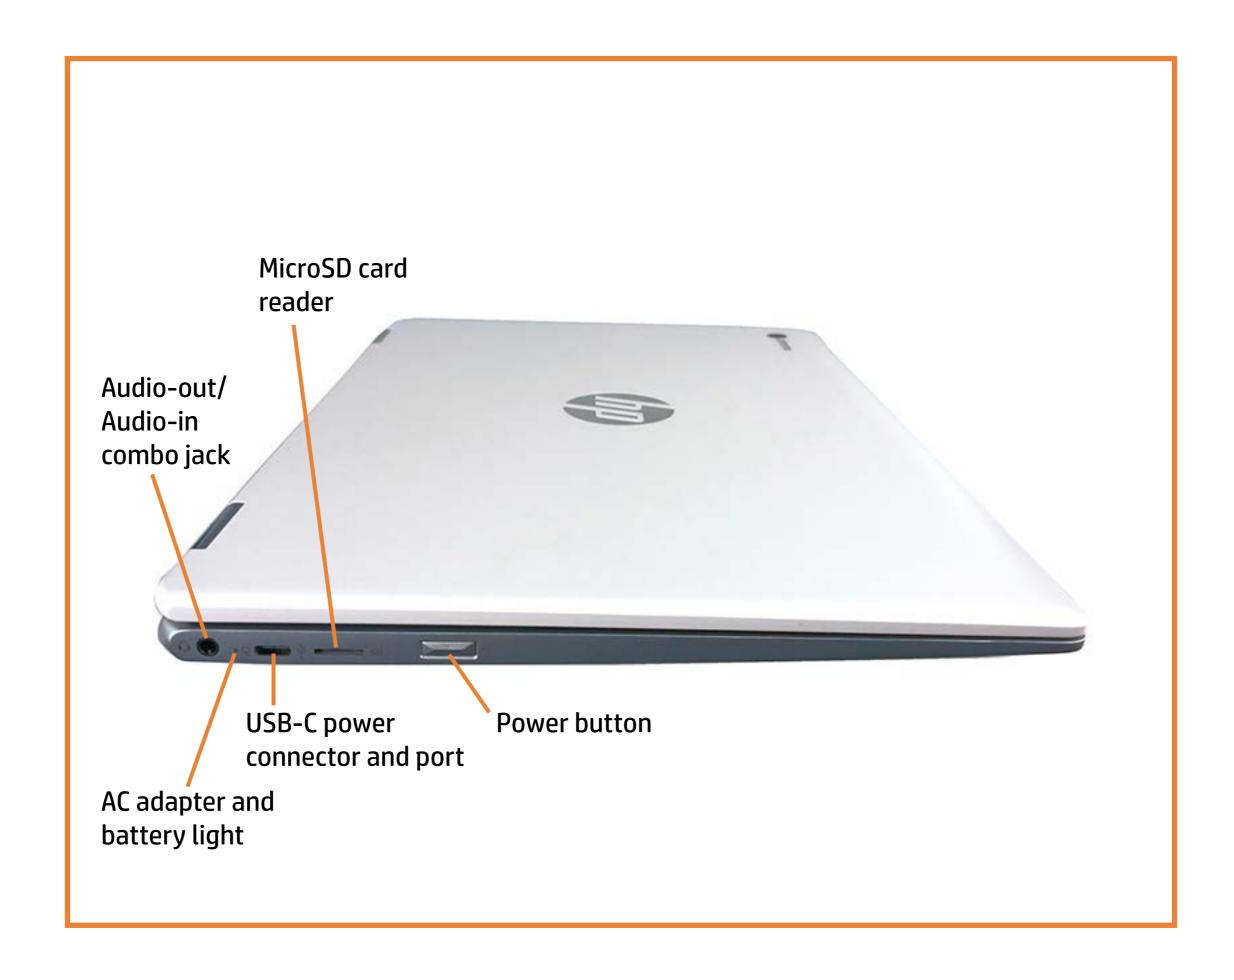

to the parts)

On this page, you will find a list of all of the replaceable parts for this product. To view a specific part and its location in the product, click the part name in the list.

That's it! On every page there is a link that brings you back to either the External Views or the Part List, enabling you to navigate to whatever view or part you wish to review.

### **External Views**

#### Back to Welcome page



Go to Part List

#### Part List

Back to Welcome page

Base Enclosure

Battery

TouchPad Board

WLAN Module

**USB Board** 

**Speaker Assembly** 

Motherboard

**Top Cover** 

**Display Panel Assembly** 

LCD Panel

Webcam Board

LCD Panel Hinges

**WLAN Antenna** 

**Sensor Board** 

**Touch Control Board** 

Go to External Views

### **Front View**



### **Left View**



## Right View



## **Rear View**



# Display View



### Top View



#### Function keys

- 1. Search
- 2. Escape
- 3. Back
- 4. Forward
- 5. Reload
- 6. Full screen
- 7. Display apps
- 8. Brightness down
- 9. Brightness up
- 10. Mute
- 11. Volume down
- 12. Volume up
- 13. Lock screen

### **Bottom View**



### **Internal View**



Go to Part List

### **Base Enclosure**





### **Battery**





### TouchPad Board





### WLAN Module





## **USB Board**





# Speaker Assembly



# Motherboard

#### Back to Part List



### Bottom



# **Top Cover**

#### Back to Part List





### **Bottom**



# Display Panel Assembly

#### Back to Part List



Go to External Views

# LCD Panel



Go to External Views

### Webcam Board

#### Back to Part List



Go to External Views

# LCD Panel