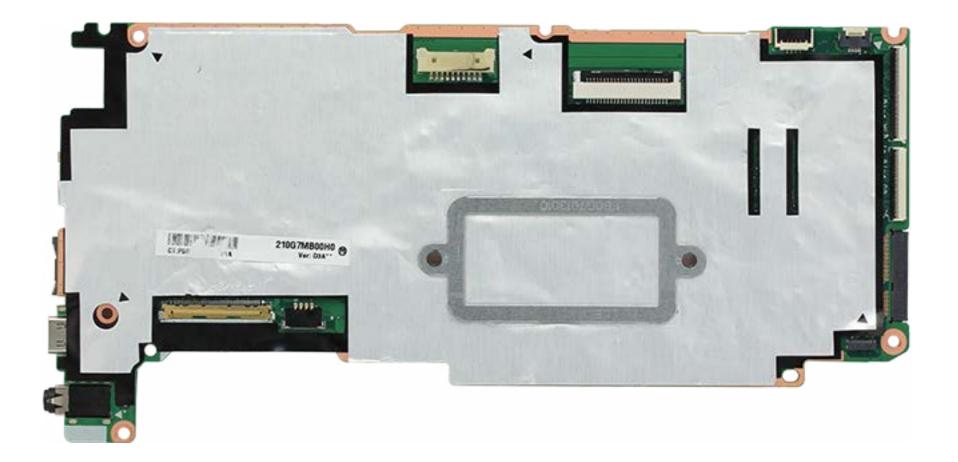

**Speaker Assembly** 

Motherboard

**Top Cover** 

**Display Panel Assembly** 

LCD Panel

Webcam Board

LCD Panel Hinges

**WLAN Antenna** 

**Sensor Board** 

**Touch Control Board** 

Go to External Views

### **Front View**



### **Left View**



## Right View



## **Rear View**



# Display View



### Top View



#### Function keys

- 1. Search
- 2. Escape
- 3. Back
- 4. Forward
- 5. Reload
- 6. Full screen
- 7. Display apps
- 8. Brightness down
- 9. Brightness up
- 10. Mute
- 11. Volume down
- 12. Volume up
- 13. Lock screen

### **Bottom View**



### **Internal View**



Go to Part List

### **Base Enclosure**





### **Battery**





### TouchPad Board





### WLAN Module





## **USB Board**





# Speaker Assembly



# Motherboard

#### Back to Part List



### Bottom



# **Top Cover**

#### Back to Part List





### **Bottom**



# Display Panel Assembly

#### Back to Part List



Go to External Views

# LCD Panel



Go to External Views

### Webcam Board

#### Back to Part List



Go to External Views

# LCD Panel Hinges



### **WLAN Antenna**

#### Back to Part List



Go to External Views

### **Sensor Board**



### **Touch Control Board**