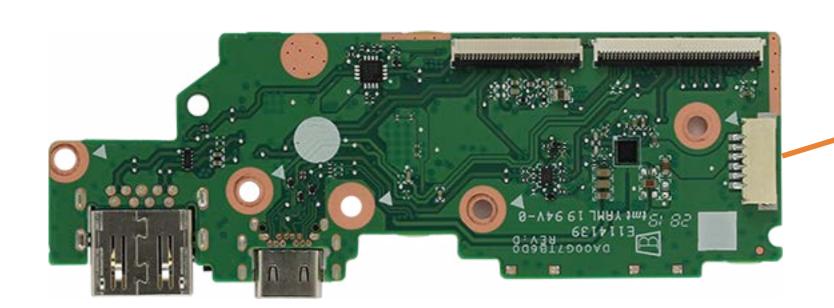

come page

Base Enclosure

Battery

TouchPad Board

WLAN Module

**USB Board** 

**Speaker Assembly** 

Motherboard

**Top Cover** 

**Display Panel Assembly** 

LCD Panel

Webcam Board

LCD Panel Hinges

**WLAN Antenna** 

**Sensor Board** 

**Touch Control Board** 

Go to External Views

### **Front View**



### **Left View**



## Right View



## **Rear View**



# Display View



### Top View



#### Function keys

- 1. Search
- 2. Escape
- 3. Back
- 4. Forward
- 5. Reload
- 6. Full screen
- 7. Display apps
- 8. Brightness down
- 9. Brightness up
- 10. Mute
- 11. Volume down
- 12. Volume up
- 13. Lock screen

### **Bottom View**



### **Internal View**



Go to Part List

### **Base Enclosure**





### **Battery**





### TouchPad Board





### WLAN Module





## **USB Board**





# Speaker Assembly



# Motherboard

#### Back to Part List



### Bottom



# **Top Cover**

#### Back to Part List





### **Bottom**



# Display Panel Assembly

#### Back to Part List



Go to External Views

# LCD Panel



Go to External Views

### Webcam Board

#### Back to Part List



Go to External Views

# LCD Panel Hinges



### **WLAN Antenna**

#### Back to Part List



Go to External Views

### **Sensor Board**



### **Touch Control Board**