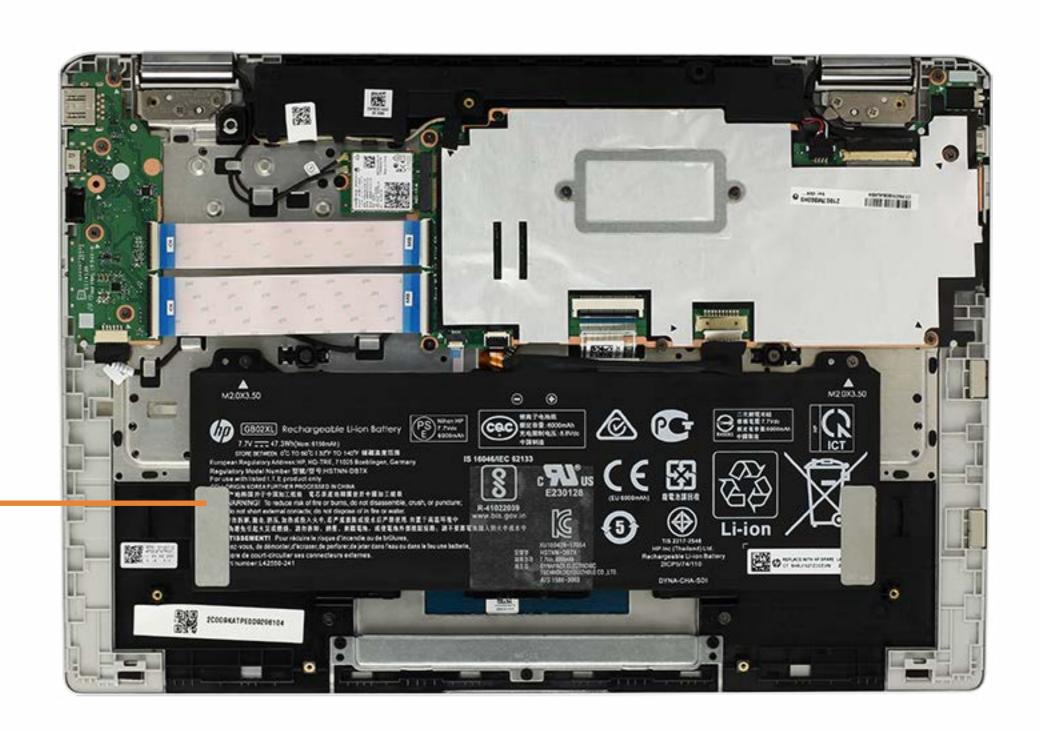

k to Welcome page



Go to Part List

#### Part List

Back to Welcome page

Base Enclosure

Battery

TouchPad Board

WLAN Module

**USB Board** 

**Speaker Assembly** 

Motherboard

**Top Cover** 

**Display Panel Assembly** 

LCD Panel

Webcam Board

LCD Panel Hinges

**WLAN Antenna** 

**Sensor Board** 

**Touch Control Board** 

Go to External Views

### **Front View**



### **Left View**



## Right View



## **Rear View**



# Display View



### Top View



#### Function keys

- 1. Search
- 2. Escape
- 3. Back
- 4. Forward
- 5. Reload
- 6. Full screen
- 7. Display apps
- 8. Brightness down
- 9. Brightness up
- 10. Mute
- 11. Volume down
- 12. Volume up
- 13. Lock screen

### **Bottom View**



### **Internal View**



Go to Part List

### **Base Enclosure**





### **Battery**





### TouchPad Board





### WLAN Module





## **USB Board**





# Speaker Assembly



# Motherboard

#### Back to Part List



### Bottom



# **Top Cover**

#### Back to Part List





### **Bottom**



# Display Panel Assembly

#### Back to Part List



Go to External Views

# LCD Panel



Go to External Views

### Webcam Board

#### Back to Part List



Go to External Views

# LCD Panel Hinges



### **WLAN Antenna**

#### Back to Part List



Go to External Views

### **Sensor Board**



### **Touch Control Board**