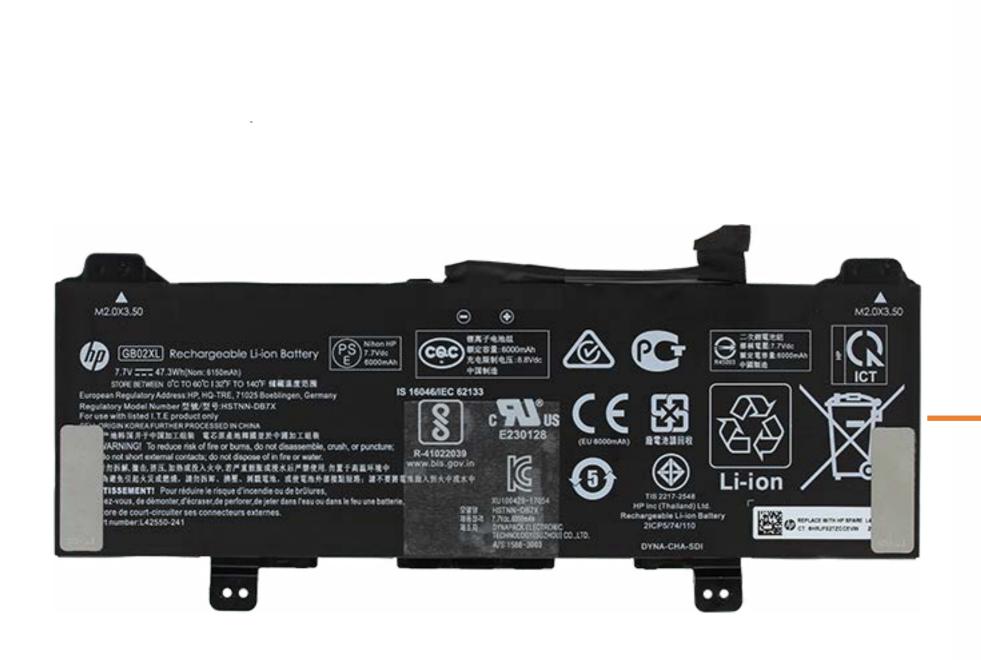

ack to Welcome page



Go to Part List

#### Part List

Back to Welcome page

Base Enclosure

Battery

TouchPad Board

WLAN Module

**USB Board** 

**Speaker Assembly** 

Motherboard

**Top Cover** 

**Display Panel Assembly** 

LCD Panel

Webcam Board

LCD Panel Hinges

**WLAN Antenna** 

**Sensor Board** 

**Touch Control Board** 

Go to External Views

### **Front View**



### **Left View**



## Right View



## **Rear View**



# Display View



### Top View



#### Function keys

- 1. Search
- 2. Escape
- 3. Back
- 4. Forward
- 5. Reload
- 6. Full screen
- 7. Display apps
- 8. Brightness down
- 9. Brightness up
- 10. Mute
- 11. Volume down
- 12. Volume up
- 13. Lock screen

### **Bottom View**



### **Internal View**



Go to Part List

### **Base Enclosure**





### **Battery**





### TouchPad Board





### WLAN Module





## **USB Board**





# Speaker Assembly



# Motherboard

#### Back to Part List



### Bottom



# **Top Cover**

#### Back to Part List





### **Bottom**



# Display Panel Assembly

#### Back to Part List



Go to External Views

# LCD Panel



Go to External Views

### Webcam Board

#### Back to Part List



Go to External Views

# LCD Panel Hinges



### **WLAN Antenna**

#### Back to Part List



Go to External Views

### **Sensor Board**



### **Touch Control Board**