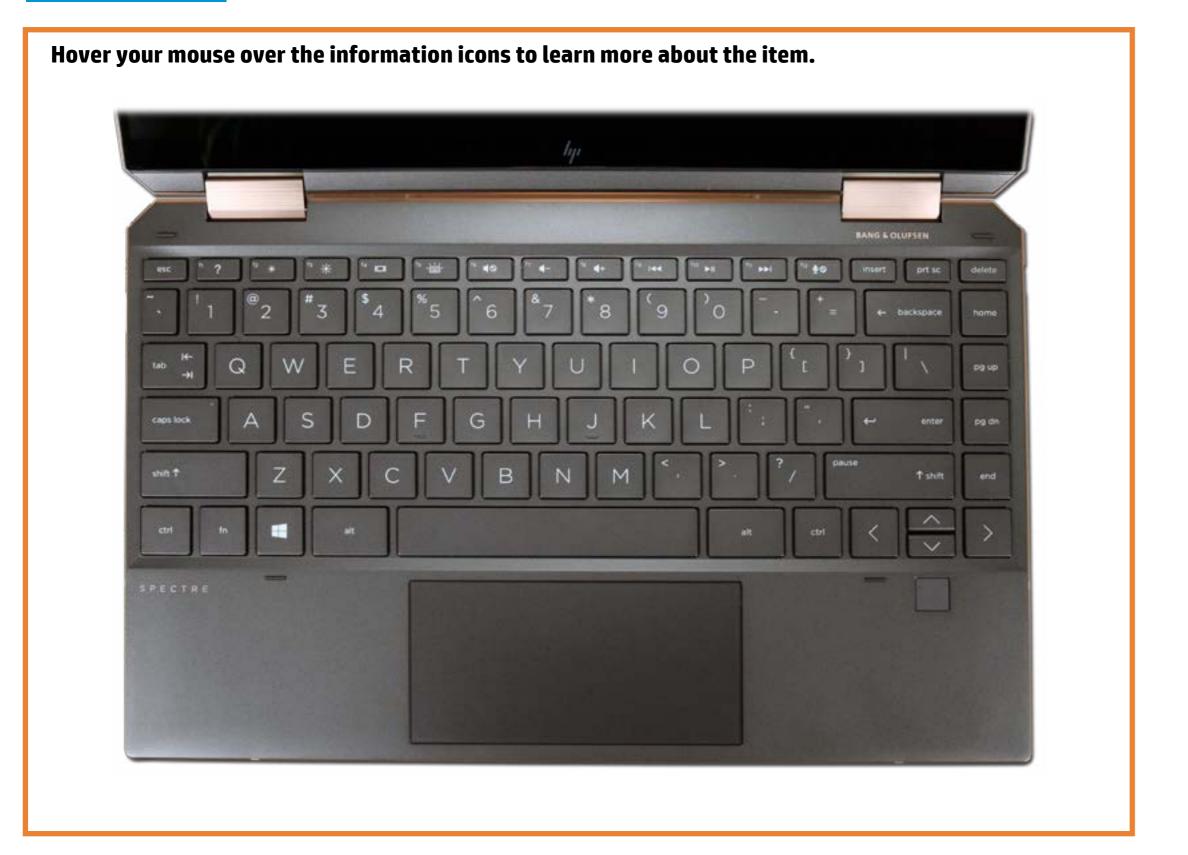

#### Top View

Top View Left Edge Right Edge Display View

#### Here's how to use it...

LED Diagnostic (Click the link to navigate this platform's LED diagnostic states)

On this page you will find an image viewer with a menu of this product's external views. To identify the location of the LEDs for each view, simply click that view. To learn more about the diagnostic behavior of each LED, hover over the information icon (1) above the LED and review the information that presents in the right-hand pane.