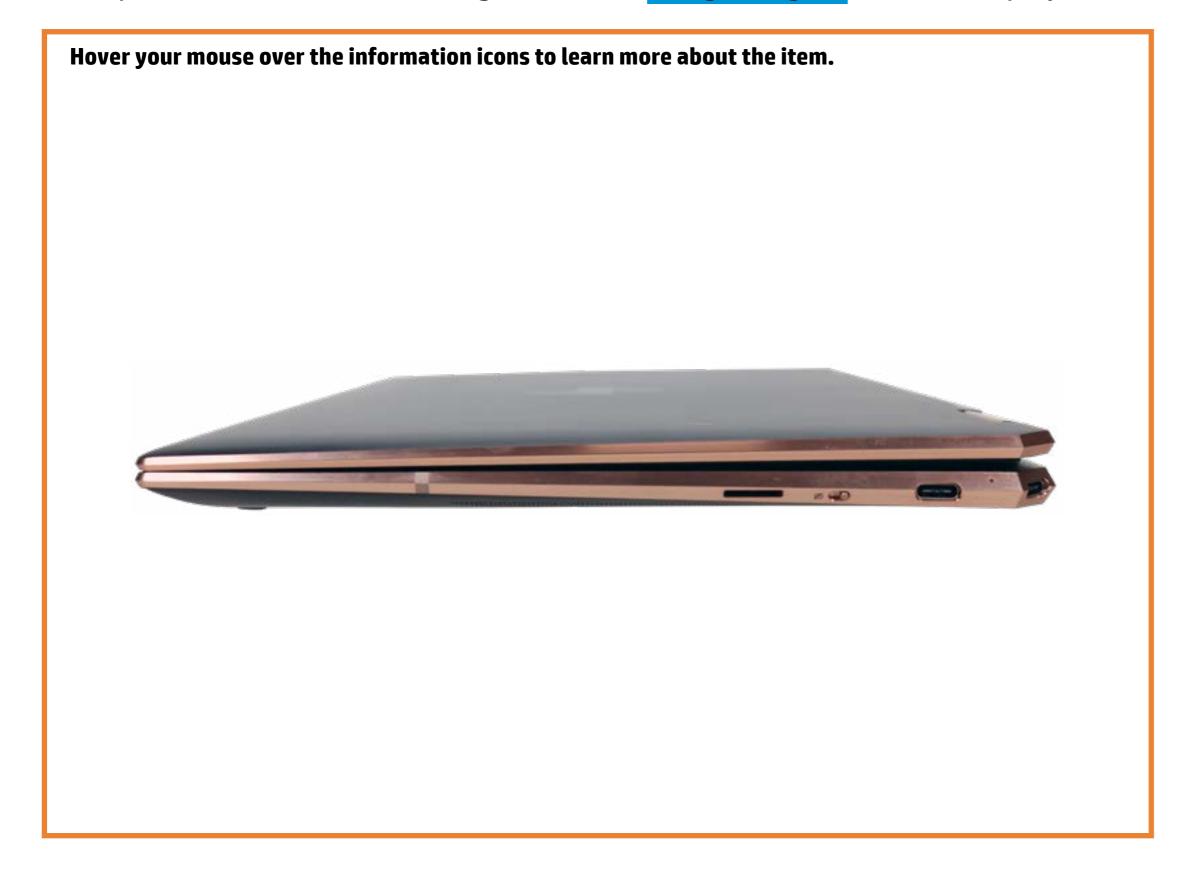

# Left Edge

Left Edge Top View Right Edge Display View Hover your mouse over the information icons to learn more about the item.

#### Here's how to use it...

LED Diagnostic (Click the link to navigate this platform's LED diagnostic states)

On this page you will find an image viewer with a menu of this product's external views. To identify the location of the LEDs for each view, simply click that view. To learn more about the diagnostic behavior of each LED, hover over the information icon (1) above the LED and review the information that presents in the right-hand pane.