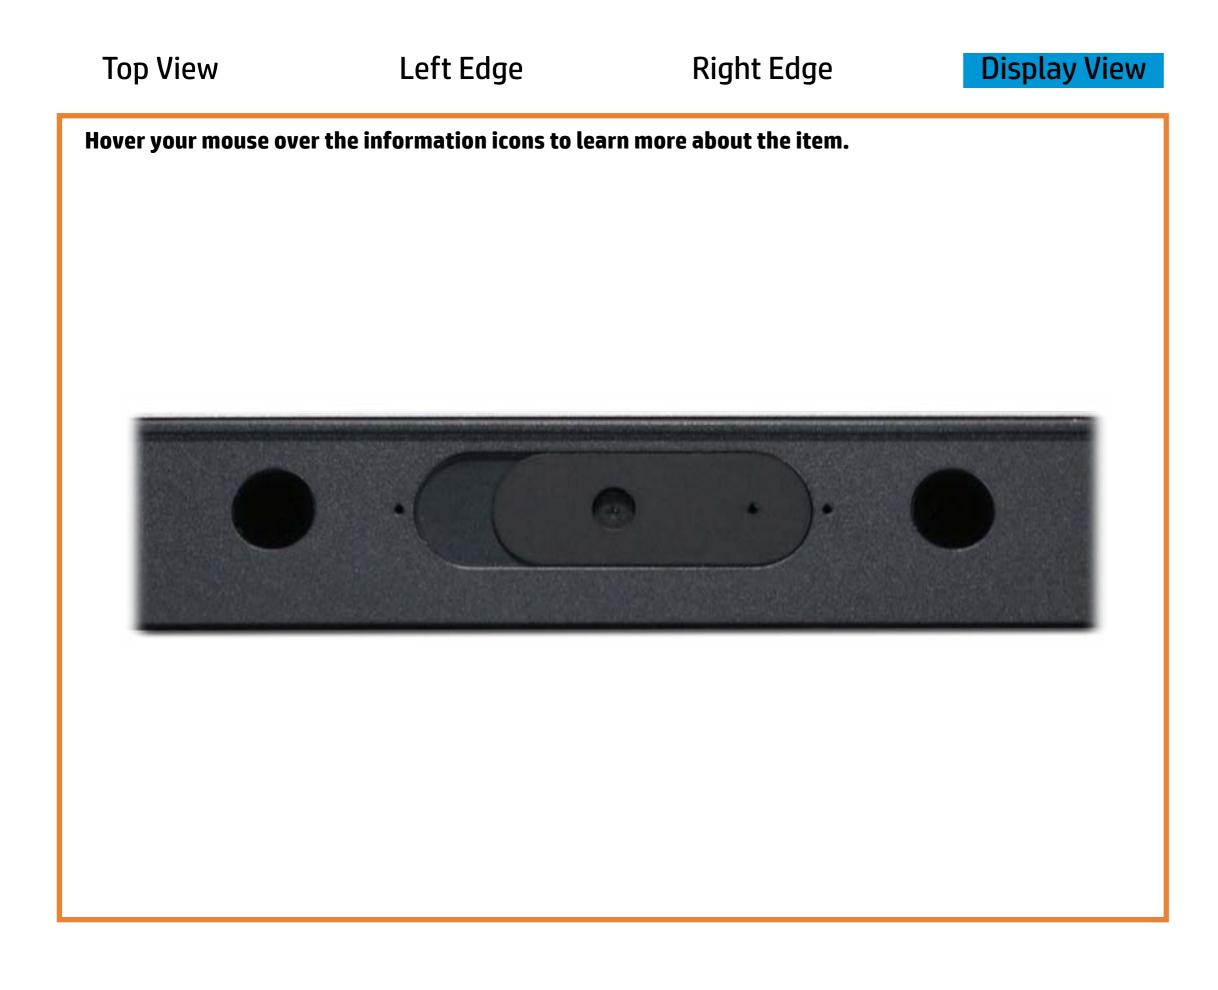

# **Display View**

#### Here's how to use it...

<u>LED Diagnostic</u> (Click the link to navigate this platform's LED diagnostic states) On this page you will find an image viewer with a menu of this product's external views. To identify the location of the LEDs for each view, simply click that view. To learn more about the diagnostic behavior of each LED, hover over the information icon (1) above the LED and review the information that presents in the right-hand pane.