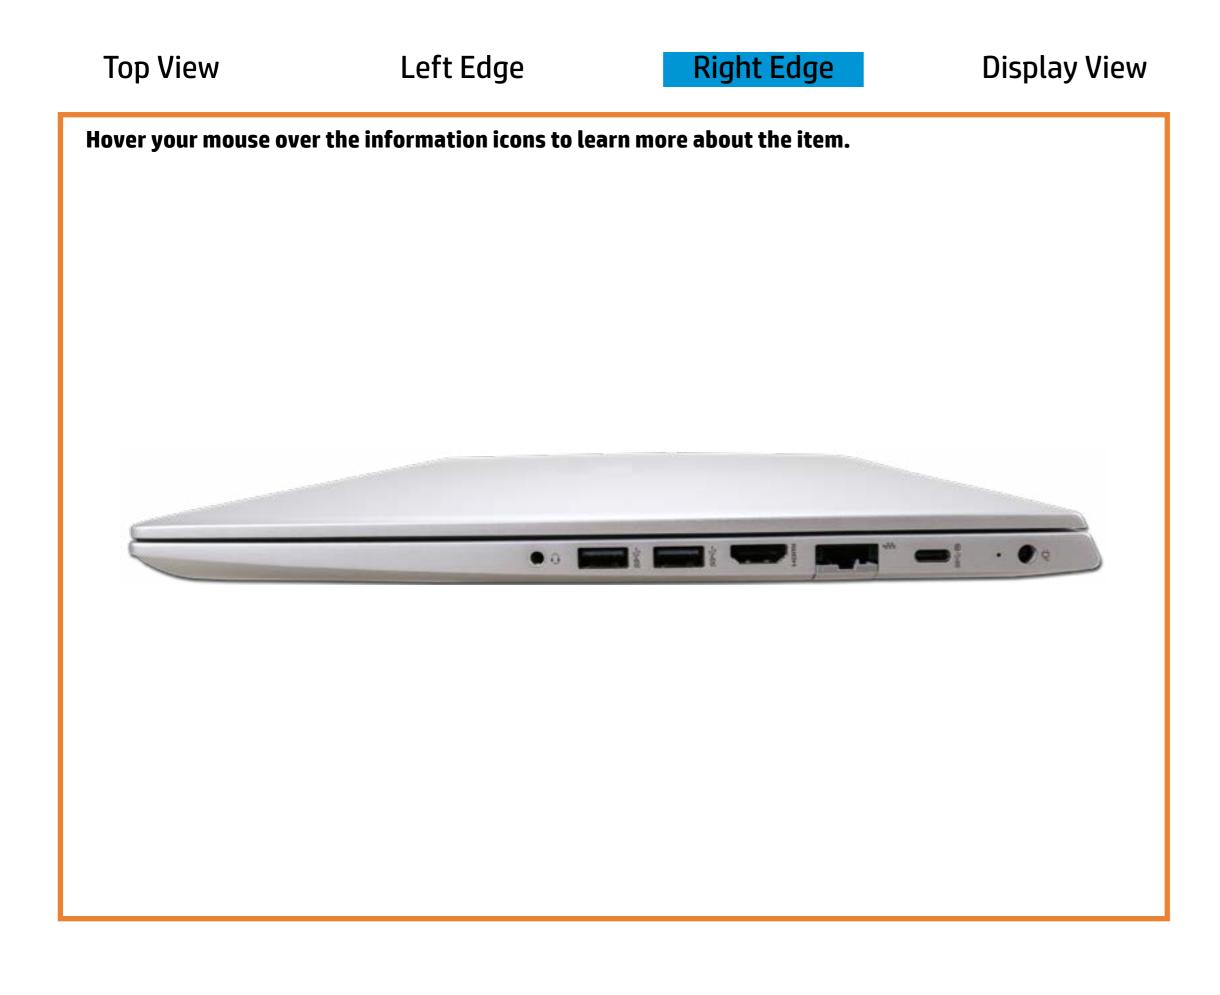

# **Right Edge**

#### Here's how to use it...

<u>LED Diagnostic</u> (Click the link to navigate this platform's LED diagnostic states) On this page you will find an image viewer with a menu of this product's external views. To identify the location of the LEDs for each view, simply click that view. To learn more about the diagnostic behavior of each LED, hover over the information icon (1) above the LED and review the information that presents in the right-hand pane.