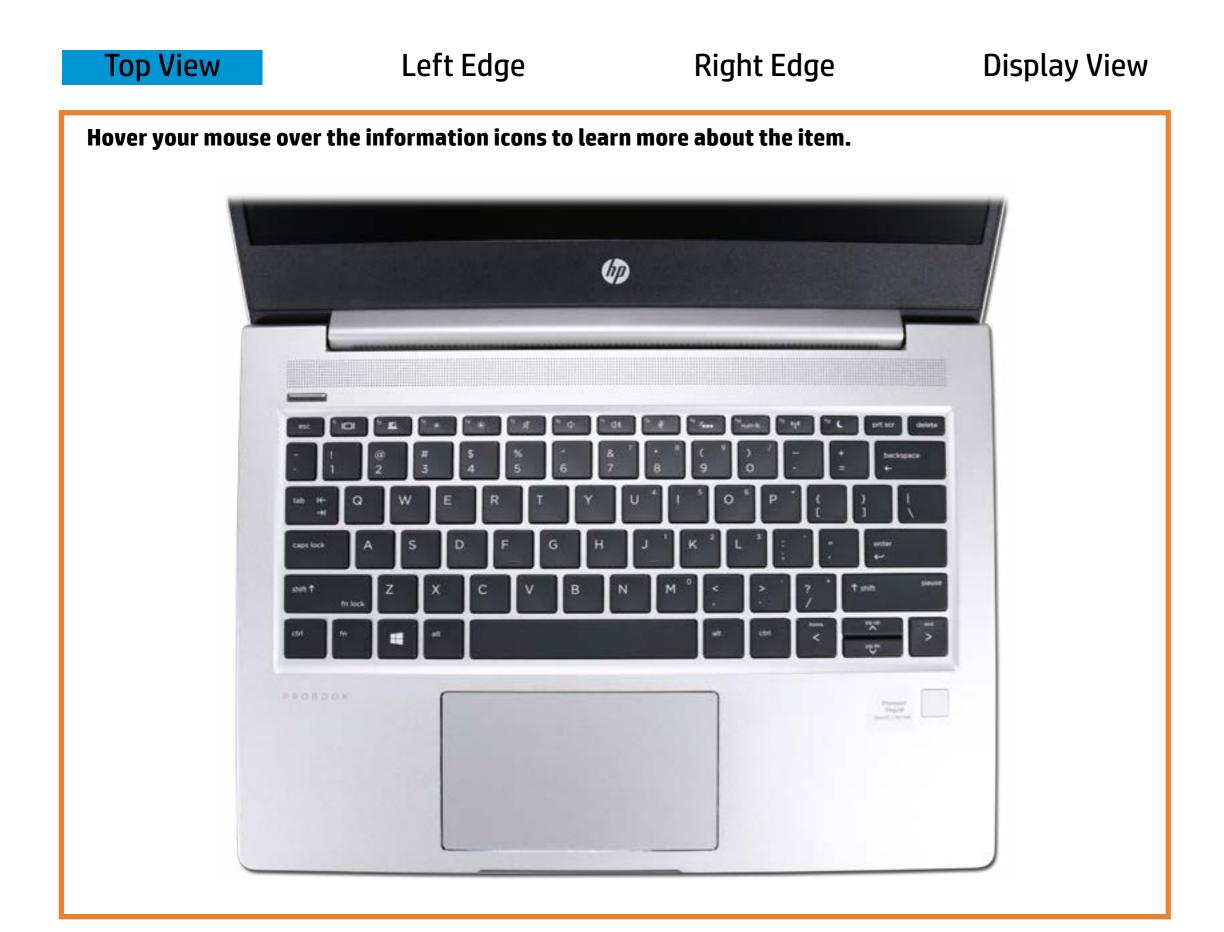

## **Top View**

#### Here's how to use it...

<u>LED Diagnostic</u> (Click the link to navigate this platform's LED diagnostic states) On this page you will find an image viewer with a menu of this product's external views. To identify the location of the LEDs for each view, simply click that view. To learn more about the diagnostic behavior of each LED, hover over the information icon (1) above the LED and review the information that presents in the right-hand pane.