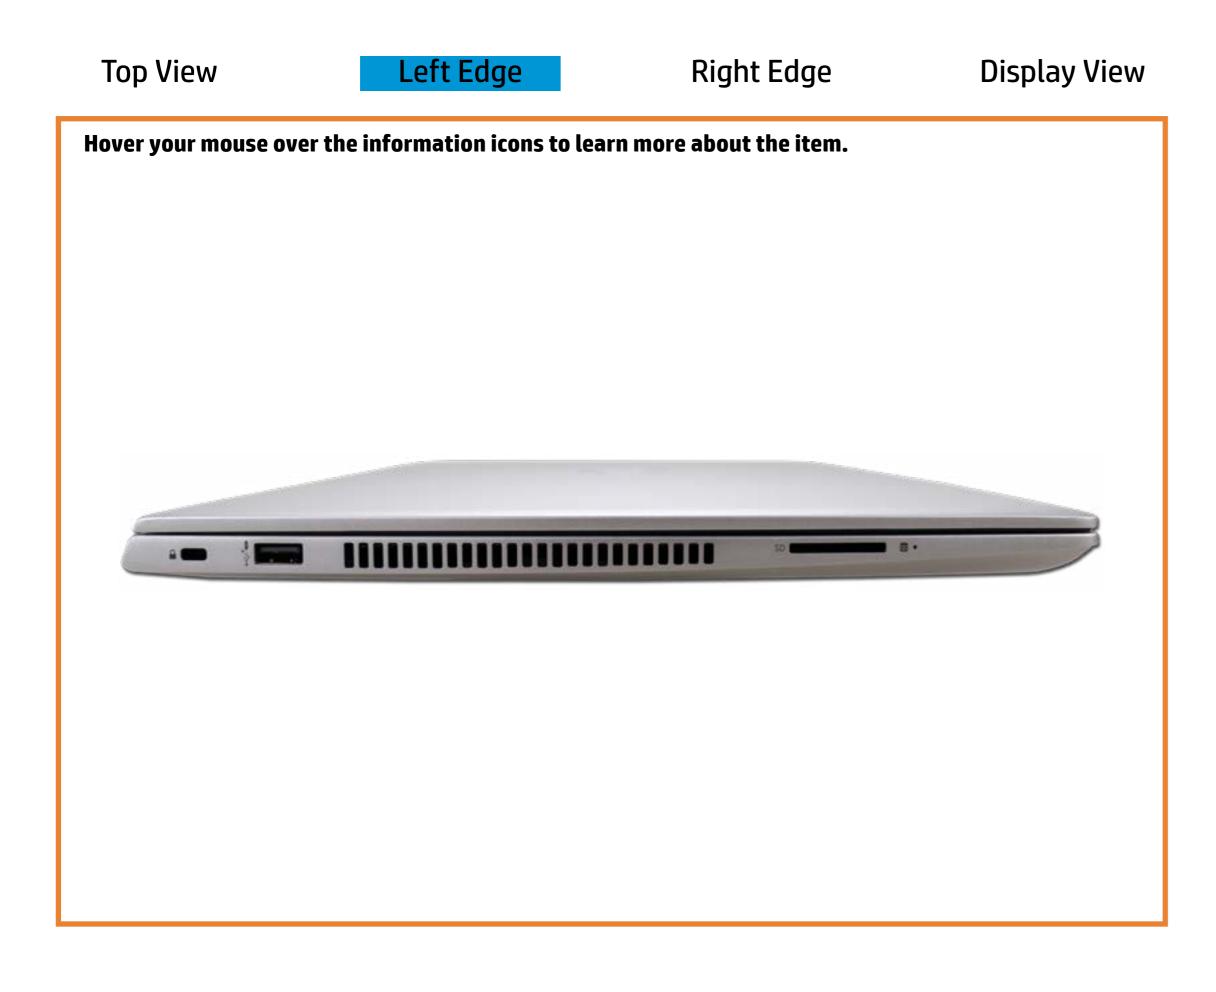

# Left Edge

#### Here's how to use it...

<u>LED Diagnostic</u> (Click the link to navigate this platform's LED diagnostic states) On this page you will find an image viewer with a menu of this product's external views. To identify the location of the LEDs for each view, simply click that view. To learn more about the diagnostic behavior of each LED, hover over the information icon (1) above the LED and review the information that presents in the right-hand pane.