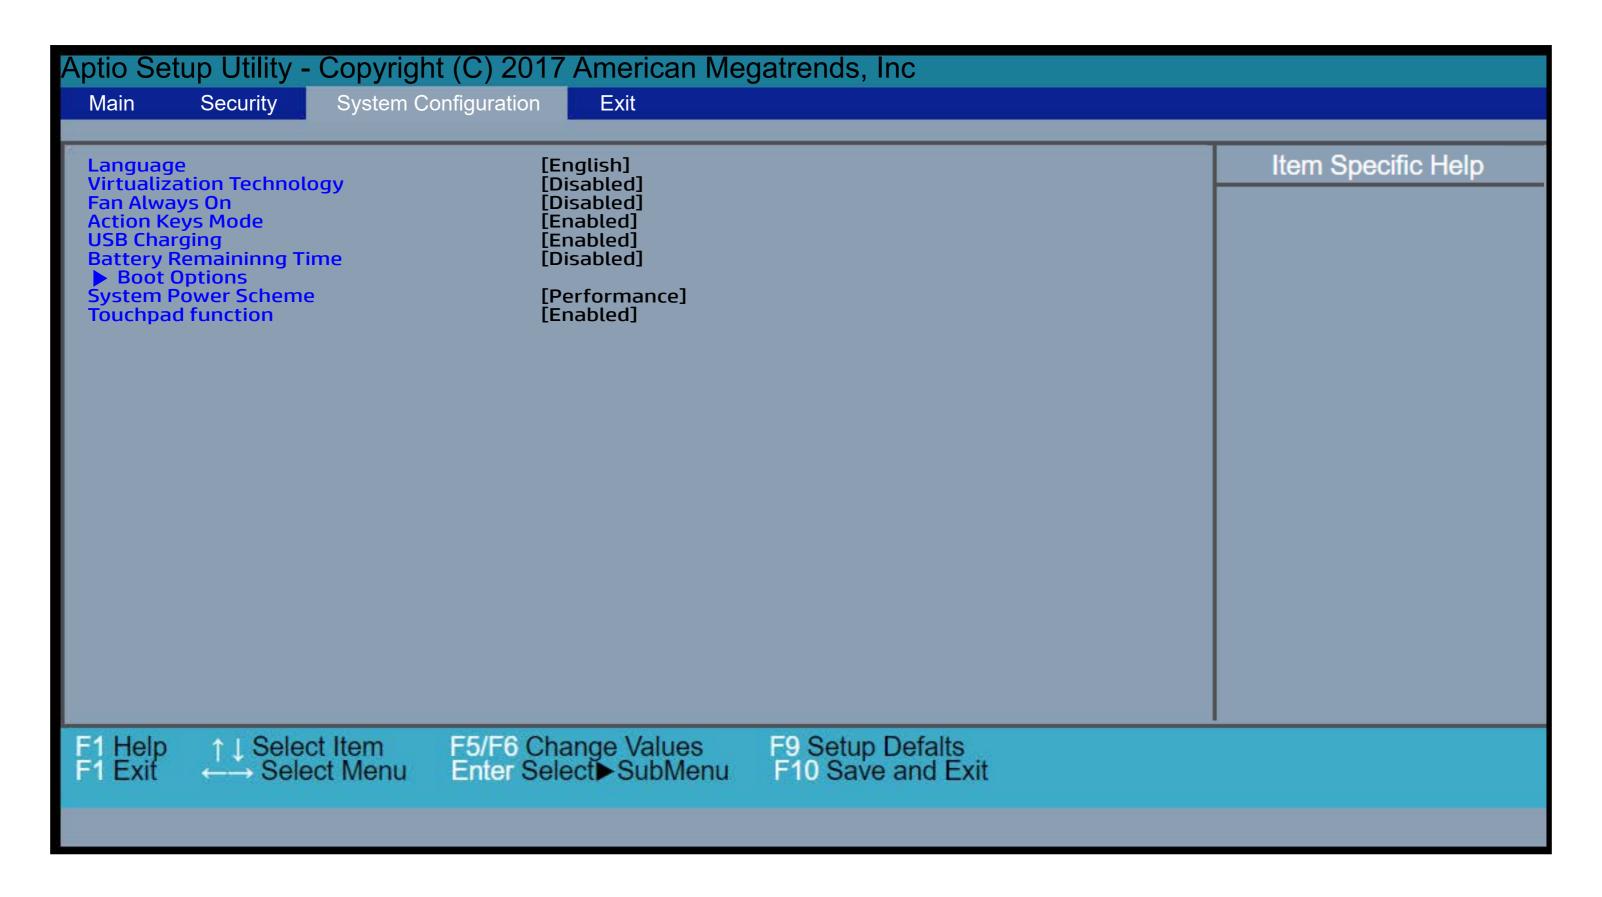

view a specific menu in greater detail, simply click that thumbnail. Just as in the live BIOS, on each menu, you can select the tab of each of the other utility menus to navigate directly to that menu.

#### Menu options:

While the menu options cannot be toggled, many of them offer item specific information about that option. To view this information, use the cursor to rollover the option and the information will present in a pane on the right of the BIOS screen.

#### That's it!

On every page there is a link that brings you back to either this <u>Welcome</u> page or the <u>BIOS Utility Menus</u> page enabling you to navigate to whatever BIOS option you wish to review.

# **BIOS Utility Menus**

## Back to Welcome Page



### Main Menu



# Security Menu



# System Configuration Menu



# Exit Menu



# **Boot Options Menu**