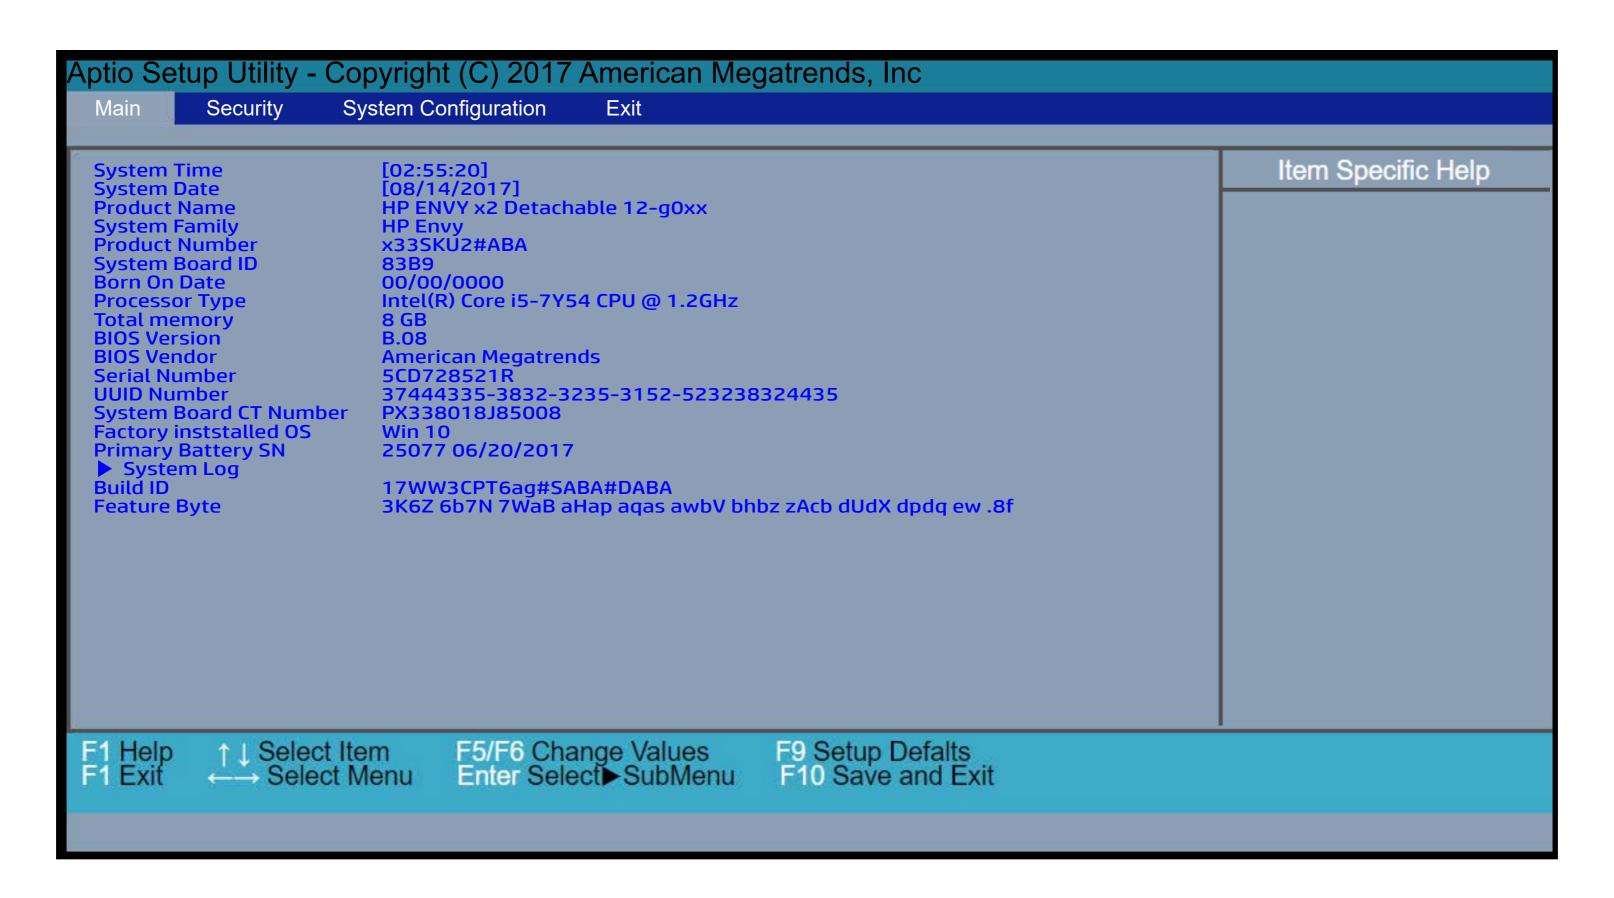

es of each of the product's BIOS utility menus. To view a specific menu in greater detail, simply click that thumbnail. Just as in the live BIOS, on each menu, you can select the tab of each of the other utility menus to navigate directly to that menu.

#### Menu options:

While the menu options cannot be toggled, many of them offer item specific information about that option. To view this information, use the cursor to rollover the option and the information will present in a pane on the right of the BIOS screen.

#### That's it!

On every page there is a link that brings you back to either this <u>Welcome</u> page or the <u>BIOS Utility Menus</u> page enabling you to navigate to whatever BIOS option you wish to review.

# **BIOS Utility Menus**

## Back to Welcome Page



### Main Menu



# Security Menu



# System Configuration Menu



# Exit Menu



# **Boot Options Menu**