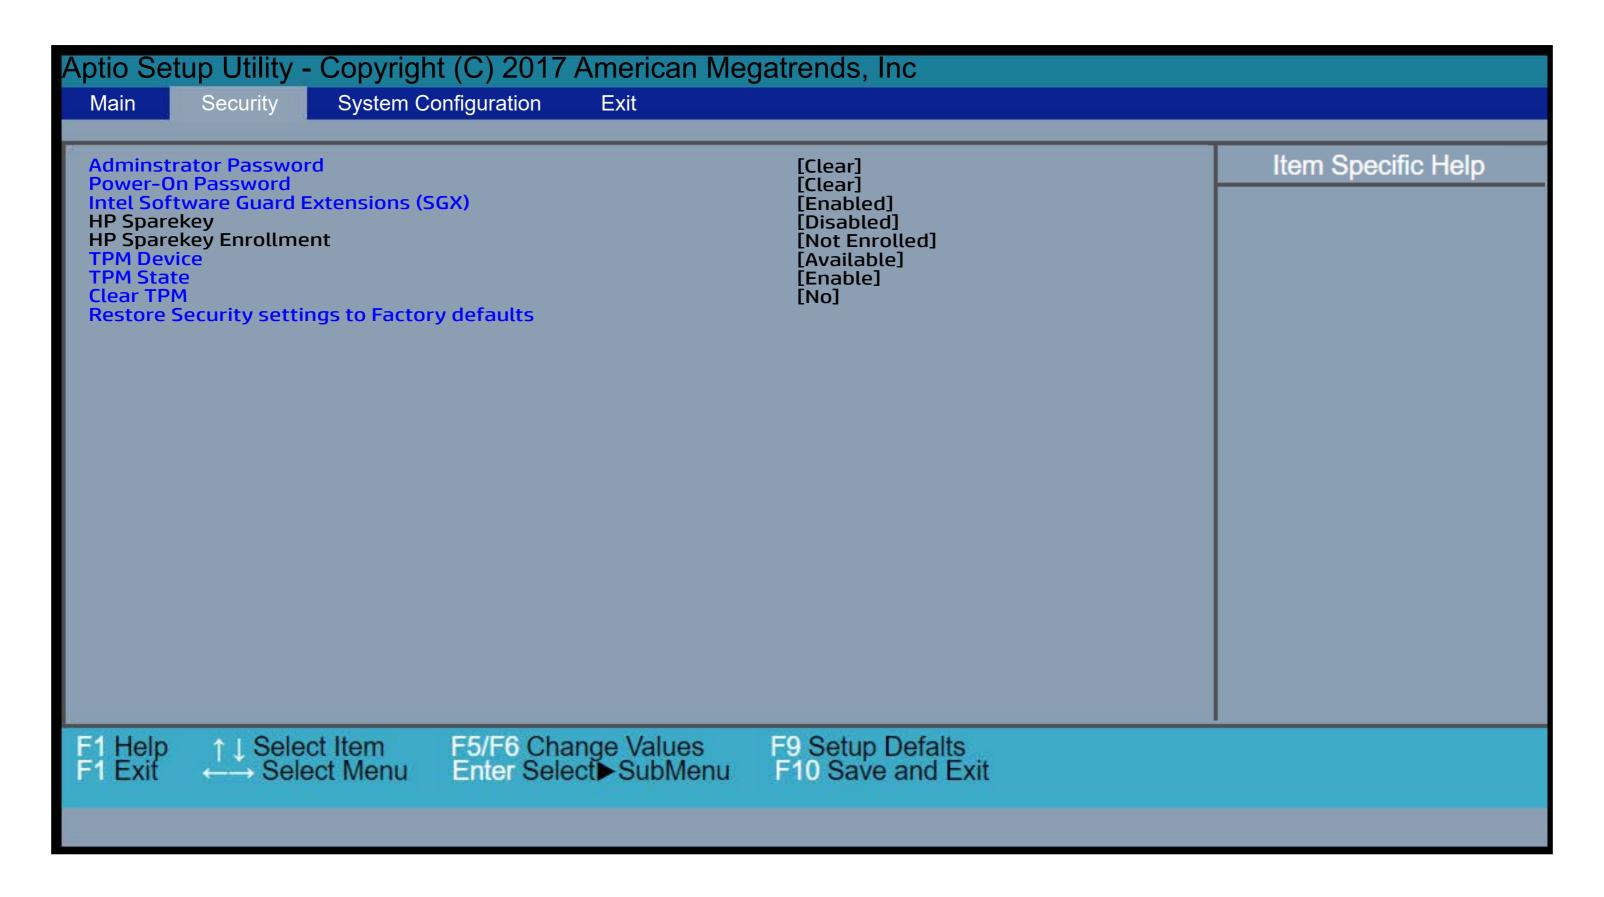

roduct's BIOS utility menus. To view a specific menu in greater detail, simply click that thumbnail. Just as in the live BIOS, on each menu, you can select the tab of each of the other utility menus to navigate directly to that menu.

#### Menu options:

While the menu options cannot be toggled, many of them offer item specific information about that option. To view this information, use the cursor to rollover the option and the information will present in a pane on the right of the BIOS screen.

#### That's it!

On every page there is a link that brings you back to either this <u>Welcome</u> page or the <u>BIOS Utility Menus</u> page enabling you to navigate to whatever BIOS option you wish to review.

# **BIOS Utility Menus**

## Back to Welcome Page



### Main Menu



# Security Menu



# System Configuration Menu



# Exit Menu



# **Boot Options Menu**