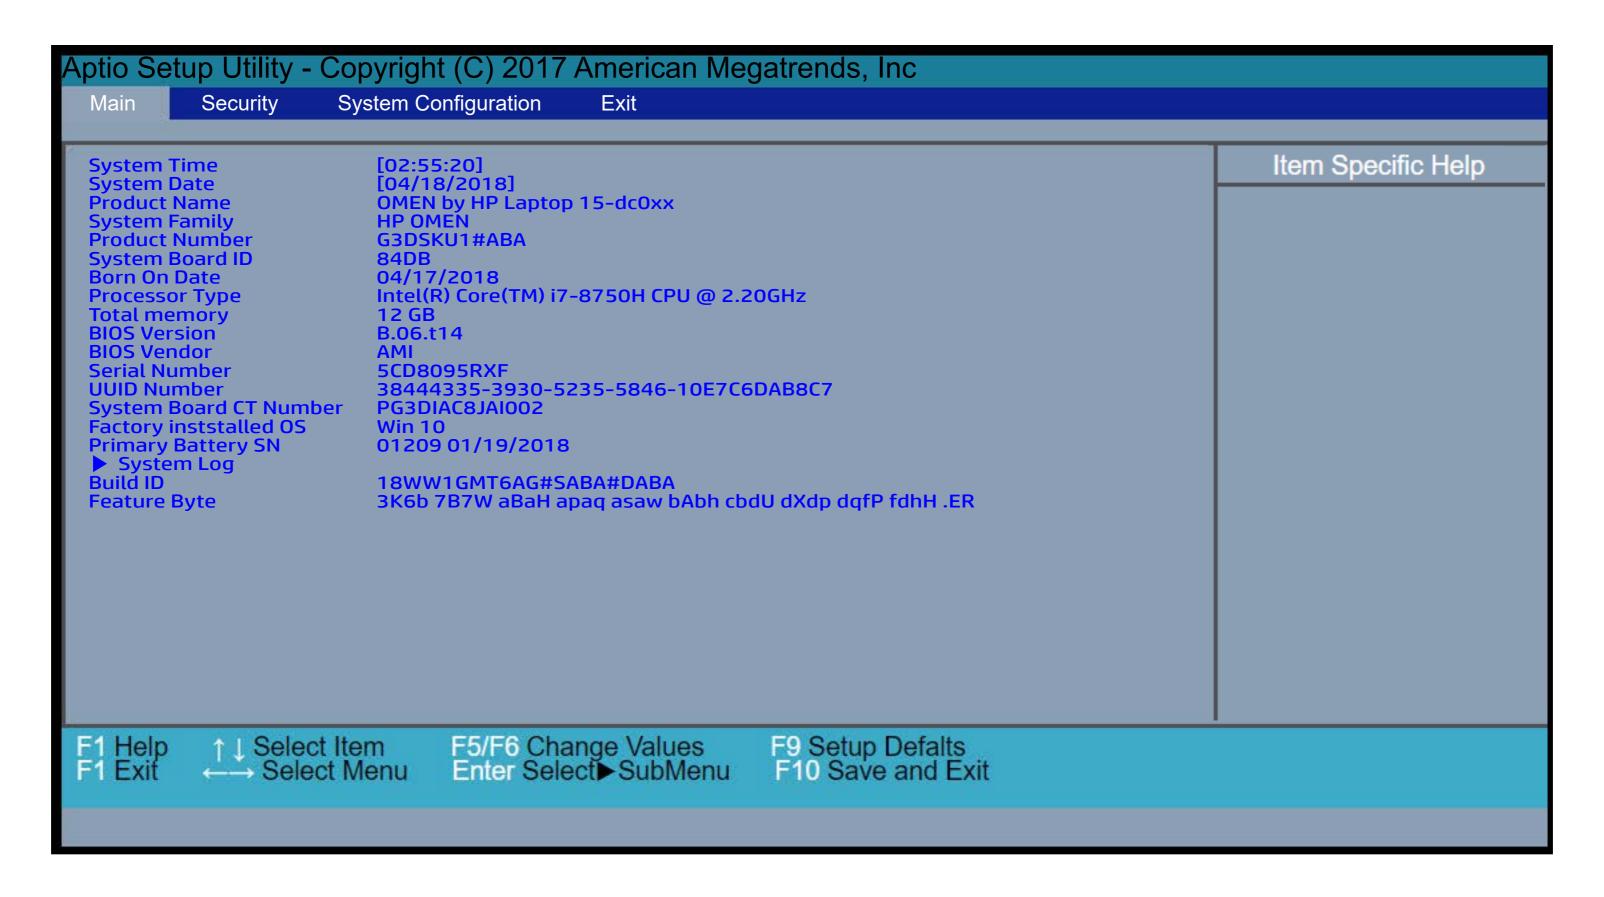

s of each of the product's BIOS utility menus. To view a specific menu in greater detail, simply click that thumbnail. Just as in the live BIOS, on each menu, you can select the tab of each of the other utility menus to navigate directly to that menu.

#### Menu options:

While the menu options cannot be toggled, many of them offer item specific information about that option. To view this information, use the cursor to rollover the option and the information will present in a pane on the right of the BIOS screen.

#### That's it!

On every page there is a link that brings you back to either this <u>Welcome</u> page or the <u>BIOS Utility Menus</u> page enabling you to navigate to whatever BIOS option you wish to review.

# **BIOS Utility Menus**

### Back to Welcome Page



### Main Menu



# Security Menu



# System Configuration Menu



### Exit Menu



### **Boot Options Menu**