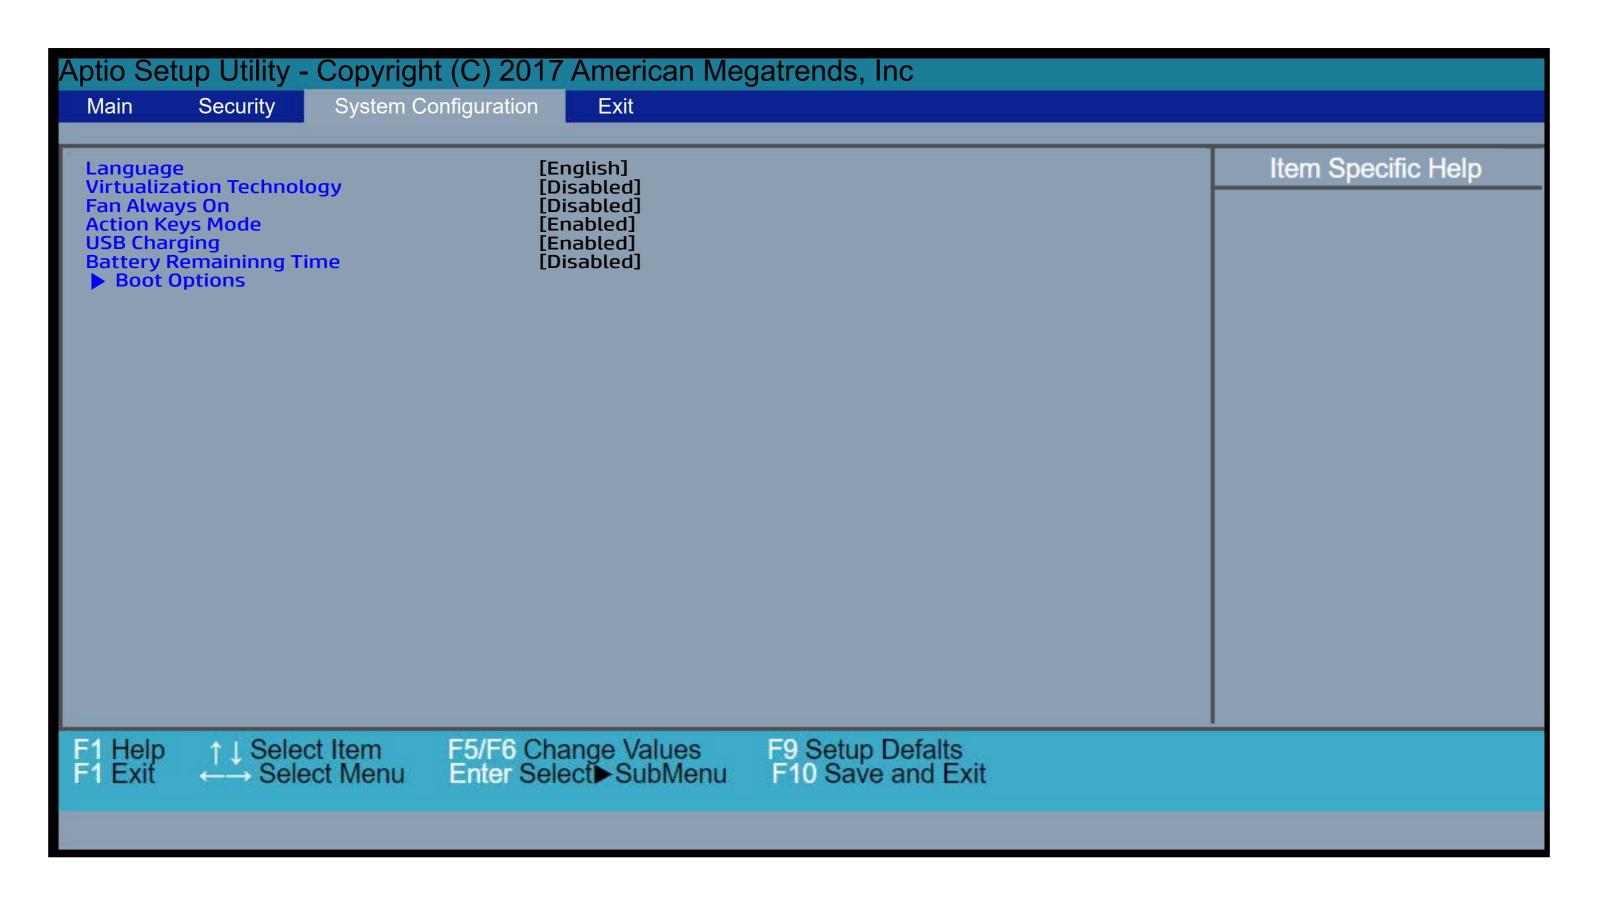

view a specific menu in greater detail, simply click that thumbnail. Just as in the live BIOS, on each menu, you can select the tab of each of the other utility menus to navigate directly to that menu.

#### Menu options:

While the menu options cannot be toggled, many of them offer item specific information about that option. To view this information, use the cursor to rollover the option and the information will present in a pane on the right of the BIOS screen.

#### That's it!

On every page there is a link that brings you back to either this <u>Welcome</u> page or the <u>BIOS Utility Menus</u> page enabling you to navigate to whatever BIOS option you wish to review.

# **BIOS Utility Menus**

### Back to Welcome Page



### Main Menu



# Security Menu



# System Configuration Menu



### Exit Menu



### **Boot Options Menu**