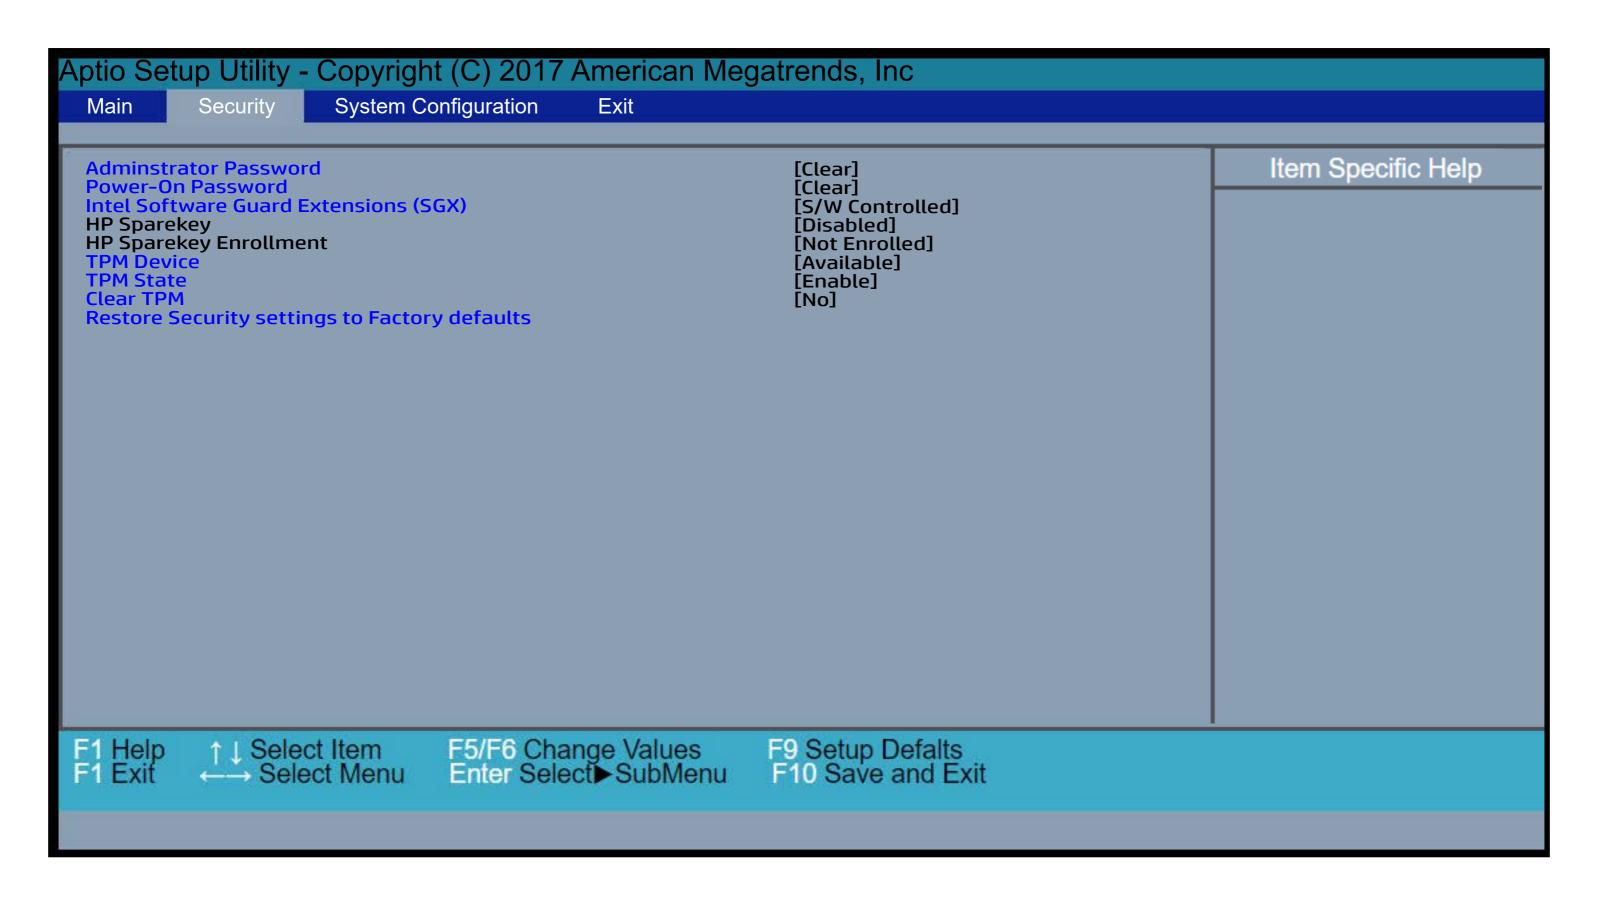

oduct's BIOS utility menus. To view a specific menu in greater detail, simply click that thumbnail. Just as in the live BIOS, on each menu, you can select the tab of each of the other utility menus to navigate directly to that menu.

#### Menu options:

While the menu options cannot be toggled, many of them offer item specific information about that option. To view this information, use the cursor to rollover the option and the information will present in a pane on the right of the BIOS screen.

#### That's it!

On every page there is a link that brings you back to either this <u>Welcome</u> page or the <u>BIOS Utility Menus</u> page enabling you to navigate to whatever BIOS option you wish to review.

# **BIOS Utility Menus**

### Back to Welcome Page



### Main Menu



# Security Menu



# System Configuration Menu



### Exit Menu



### **Boot Options Menu**