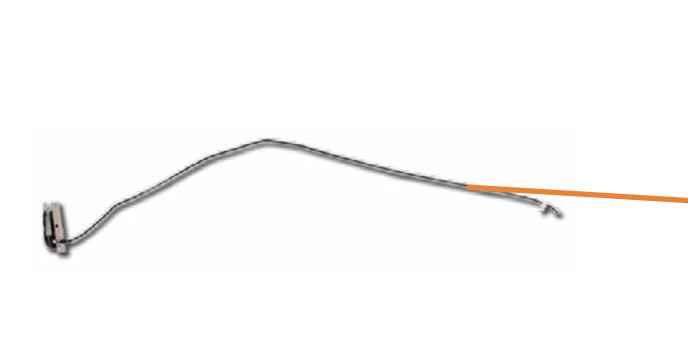

## Wireless LAN Antenna (front)

**Access Panel** 

**Optical Drive** 

**Drives Cage** 

**Hard Disk Drive** 

System Memory

**Expansion Card Board** 

System Fan

#### Wireless LAN Antenna (front)

Wireless LAN Antenna (back)

Wireless LAN Bracket

RTC Battery

System Board (top)

System Board (bottom)