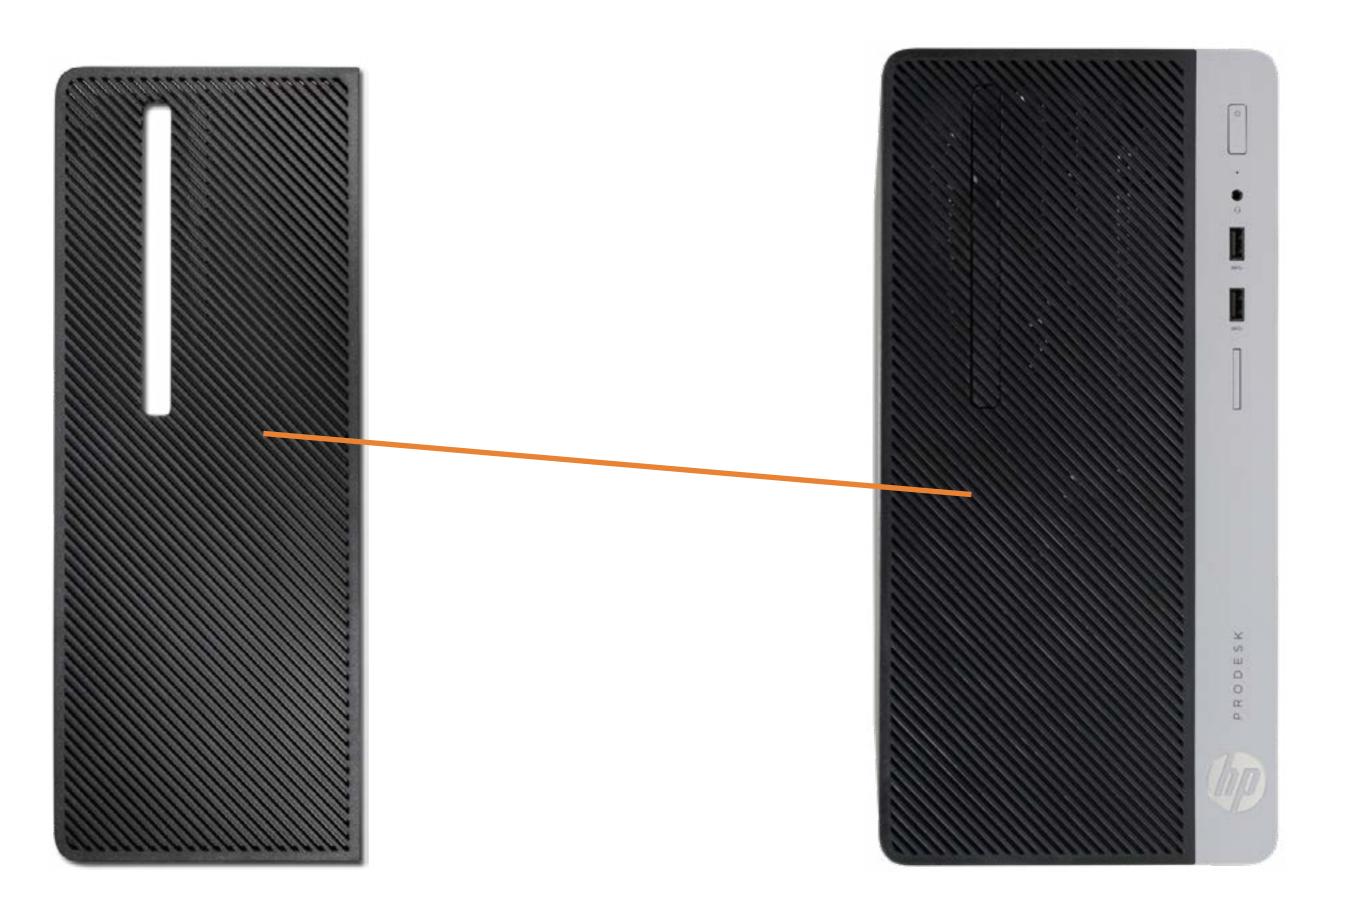

### **Access Panel**

#### **Access Panel**

**Optical Drive** 

**Drives Cage** 

**Hard Disk Drive** 

System Memory

**Expansion Card Board** 

System Fan

Wireless LAN Module

**Solid State Drive** 

Main Bezel (top)

Main Bezel (bottom)

**Dust Filter Bezel** 

**Heat Sink** 

Processor (CPU)

Power Supply

SD Card Reader