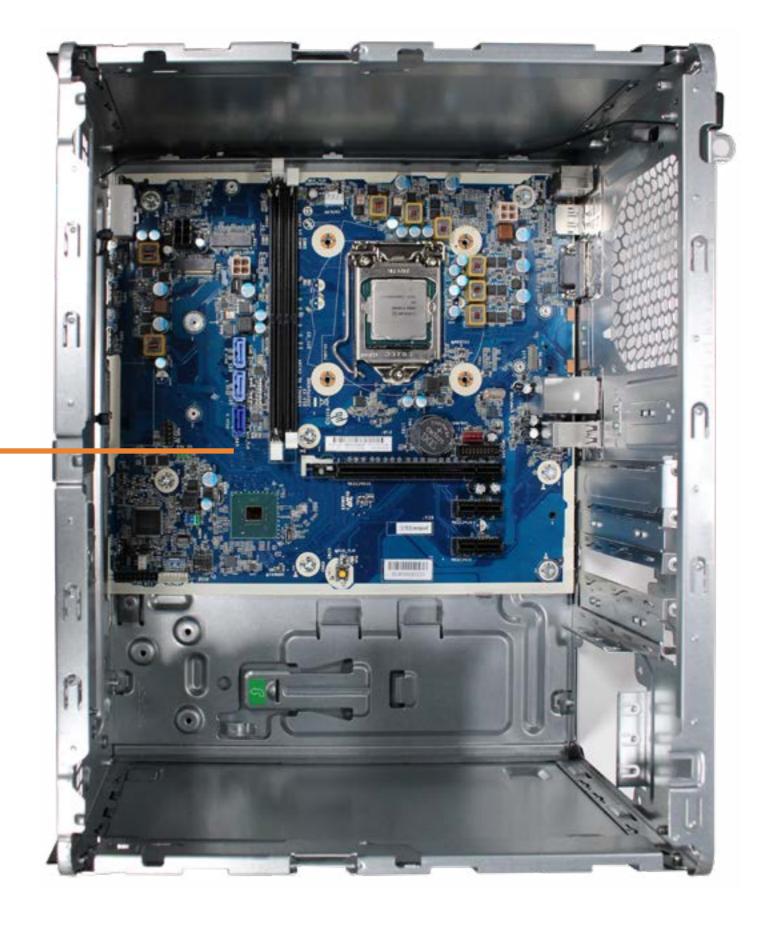

# System Board (bottom)

**Access Panel** 

**Optical Drive** 

**Drives Cage** 

Hard Disk Drive

System Memory

**Expansion Card Board** 

System Fan

**SD Card Reader** 

Speaker

Wireless LAN Antenna (front)

Wireless LAN Antenna (back)

Wireless LAN Bracket

RTC Battery

System Board (top)

System Board (bottom)