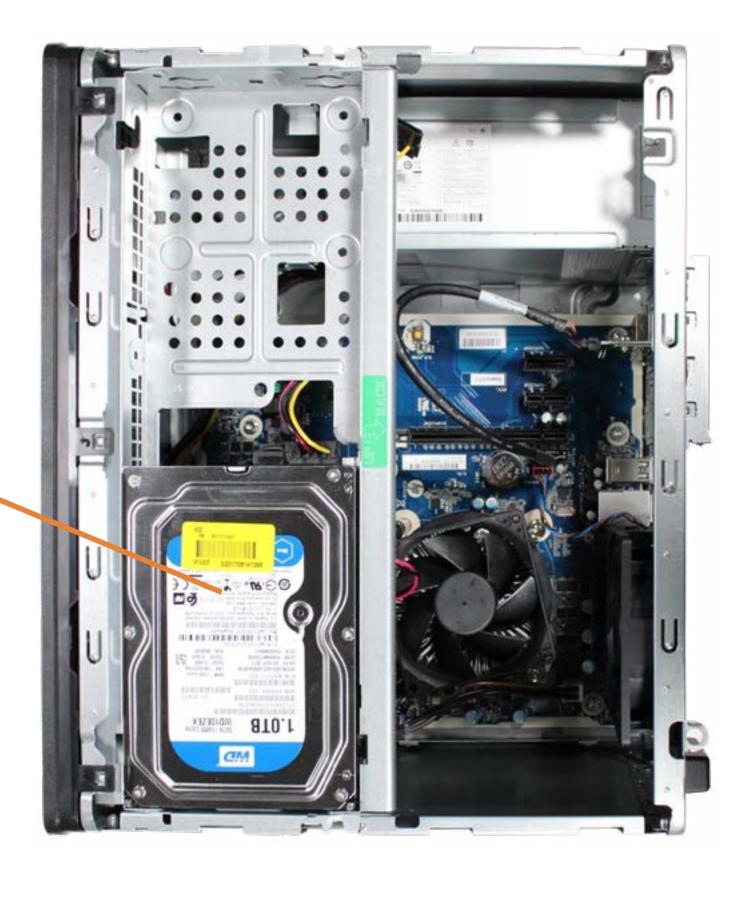

### Hard Disk Drive

Access Panel Optical Drive Drives Cage

#### Hard Disk Drive

System Memory
Expansion Card Board
System Fan
Wireless LAN Module

Solid State Drive

Main Bezel (top)

Main Bezel (bottom)

**Dust Filter Bezel** 

**Heat Sink** 

Processor (CPU)