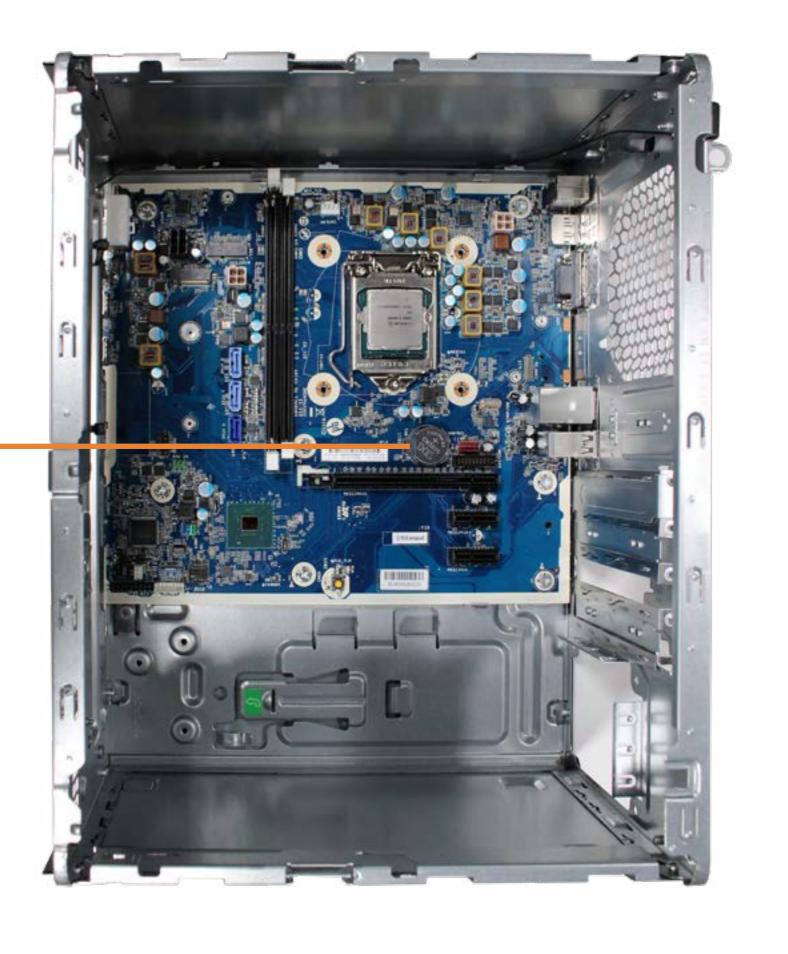

# **RTC Battery**

**Access Panel** 

**Optical Drive** 

**Drives Cage** 

Hard Disk Drive

System Memory

**Expansion Card Board** 

System Fan

### RTC Battery

System Board (top)

System Board (bottom)