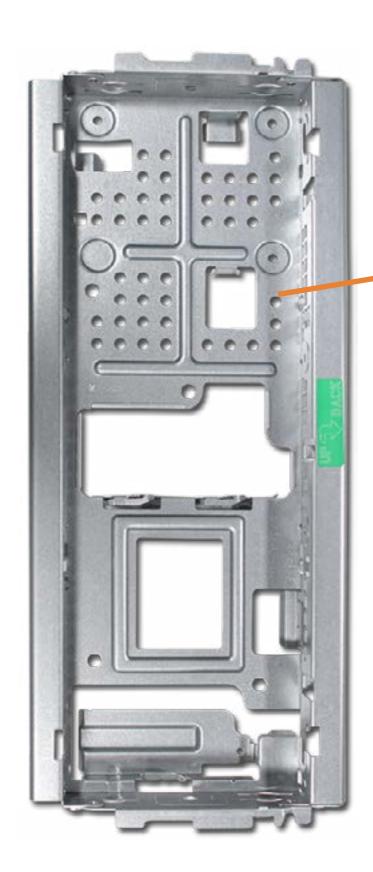

# **Drives Cage**

Access Panel Optical Drive

### **Drives Cage**

**Hard Disk Drive** 

**System Memory** 

**Expansion Card Board** 

System Fan

Wireless LAN Module

**Solid State Drive** 

Main Bezel (top)