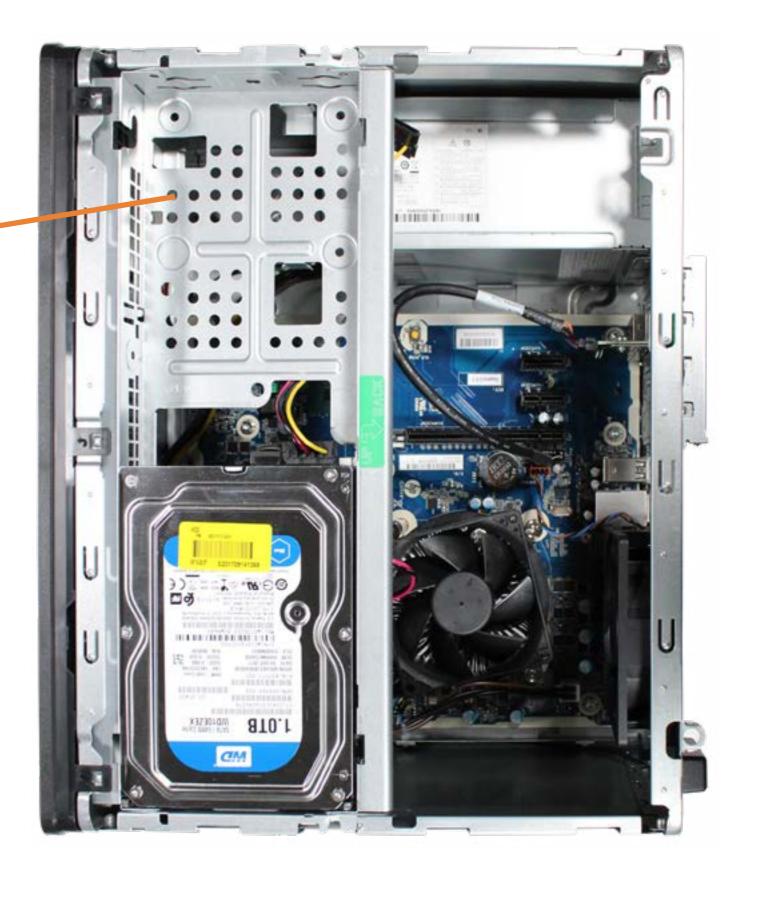

### Hard Disk Drive

Access Panel Optical Drive Drives Cage

#### Hard Disk Drive

System Memory
Expansion Card Board
System Fan
Wireless LAN Module

Solid State Drive

Main Bezel (top)

Main Bezel (bottom)

**Dust Filter Bezel** 

**Heat Sink** 

Processor (CPU)