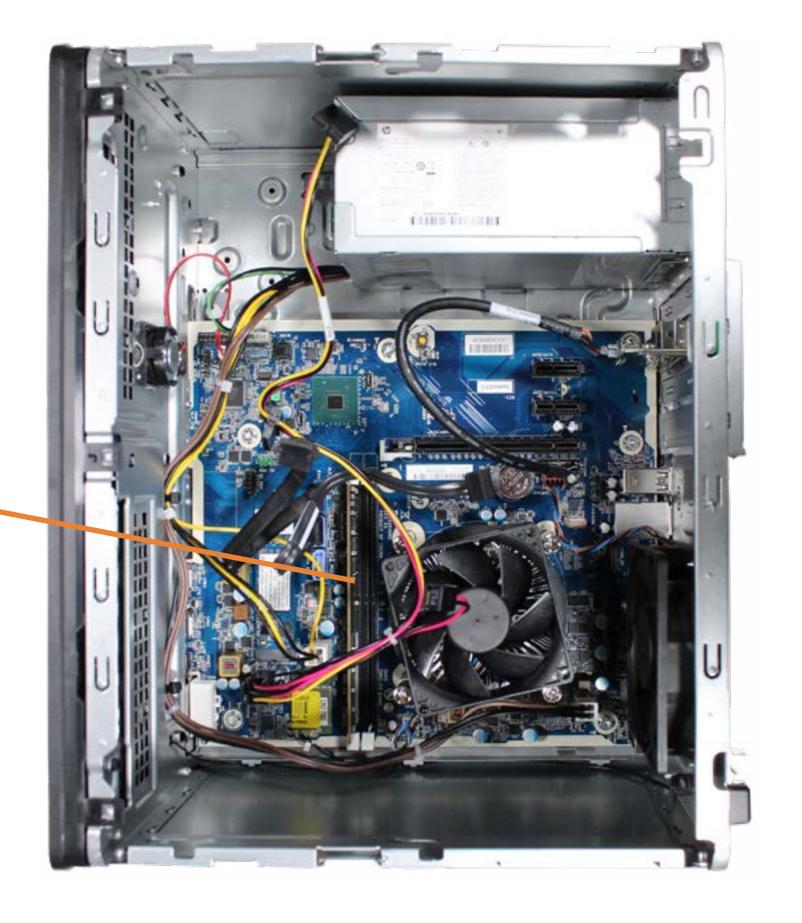

# **Expansion Card Board**

Access Panel
Optical Drive
Drives Cage
Hard Disk Drive
System Memory

### **Expansion Card Board**

System Fan

Wireless LAN Module

**Solid State Drive** 

Main Bezel (top)

Main Bezel (bottom)

**Dust Filter Bezel** 

**Heat Sink** 