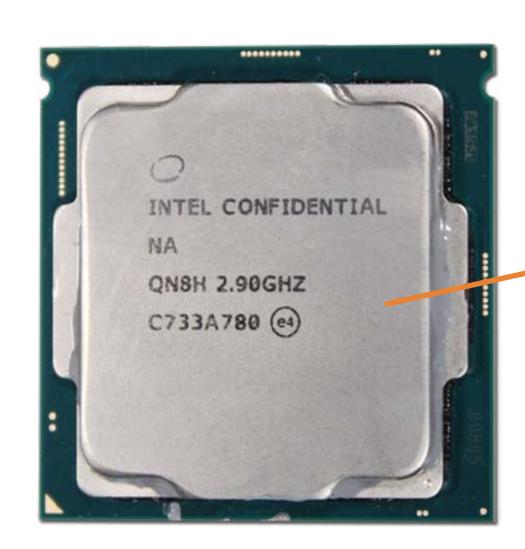

## Processor (CPU)

Access Panel
Optical Drive
Drives Cage
Hard Disk Drive
System Memory
Expansion Card Board
System Fan

Wireless LAN Module

**Solid State Drive** 

Main Bezel (top)

Main Bezel (bottom)

**Dust Filter Bezel** 

**Heat Sink** 

#### Processor (CPU)

Power Supply

SD Card Reader Speaker

Wireless LAN Antenna (front)

Wireless LAN Antenna (back)

Wireless LAN Bracket

**RTC Battery** 

System Board (top)