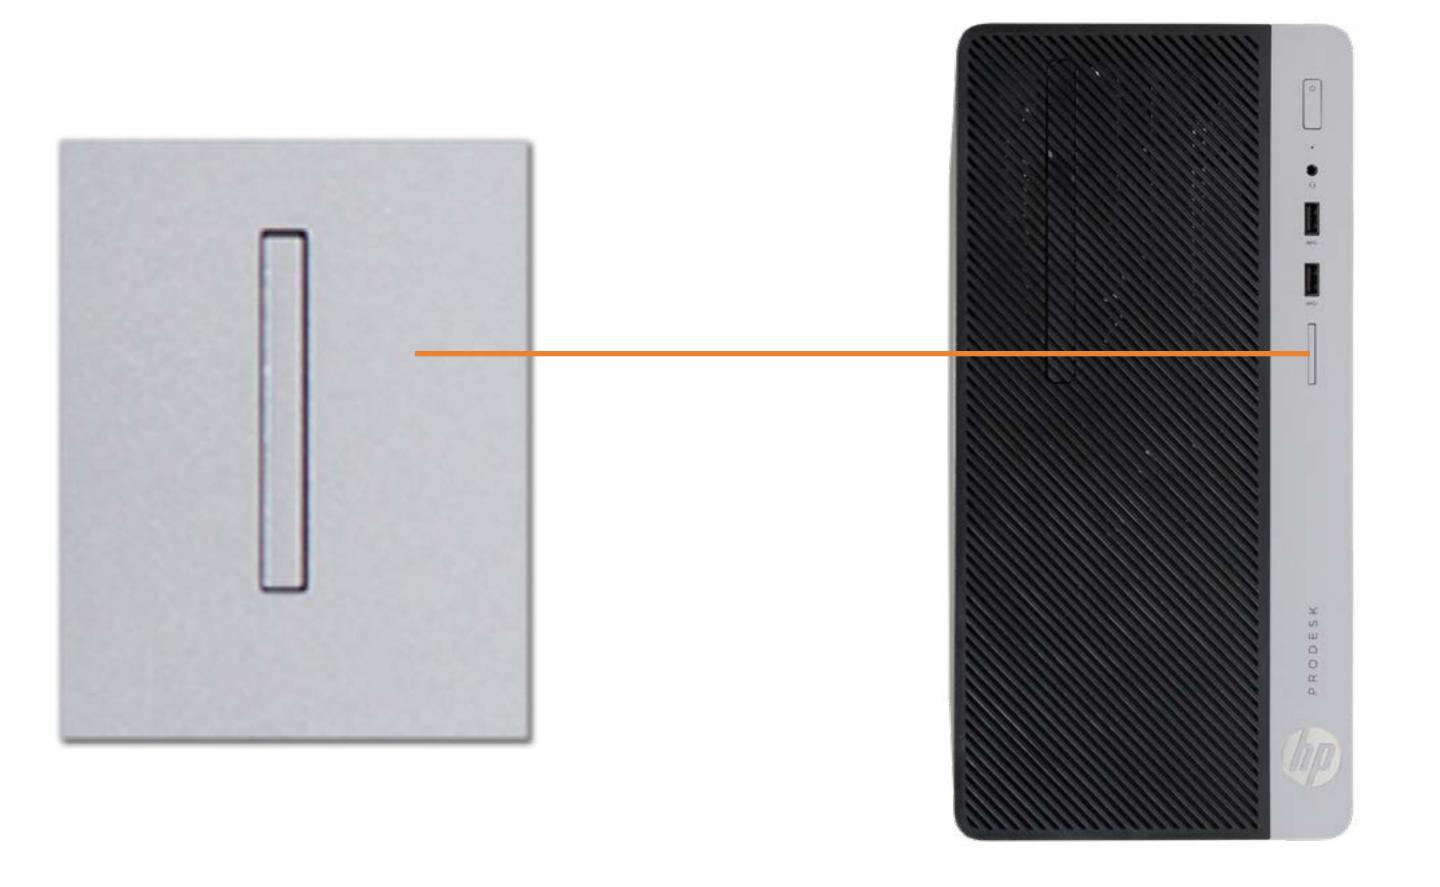

## **SD Card Reader**

**Access Panel** 

**Optical Drive** 

**Drives Cage** 

**Hard Disk Drive** 

System Memory

**Expansion Card Board** 

System Fan

Wireless LAN Module

**Solid State Drive** 

Main Bezel (top)

Main Bezel (bottom)

**Dust Filter Bezel** 

**Heat Sink** 

Processor (CPU)

**Power Supply** 

#### SD Card Reader

Speaker

Wireless LAN Antenna (front)

Wireless LAN Antenna (back)

Wireless LAN Bracket

RTC Battery

System Board (top)

System Board (bottom)