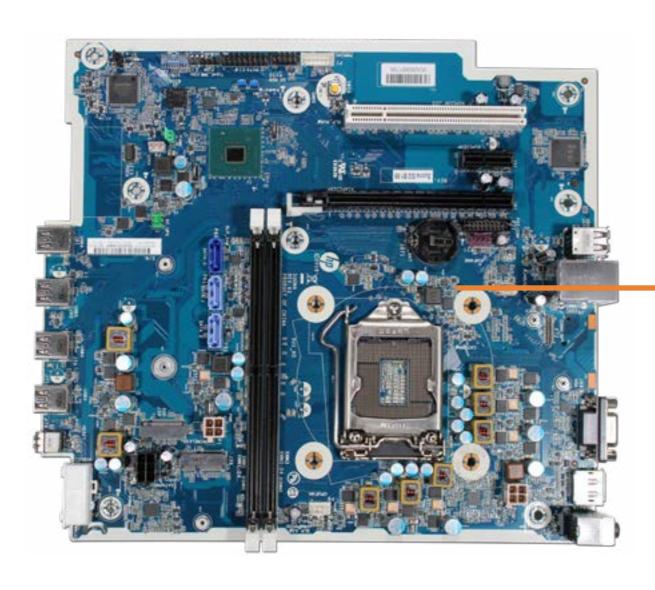

# System Board (top)

**Access Panel** 

**Optical Drive** 

**Drives Cage** 

Hard Disk Drive

System Memory

**Expansion Card Board** 

System Fan

#### System Board (top)

System Board (bottom)