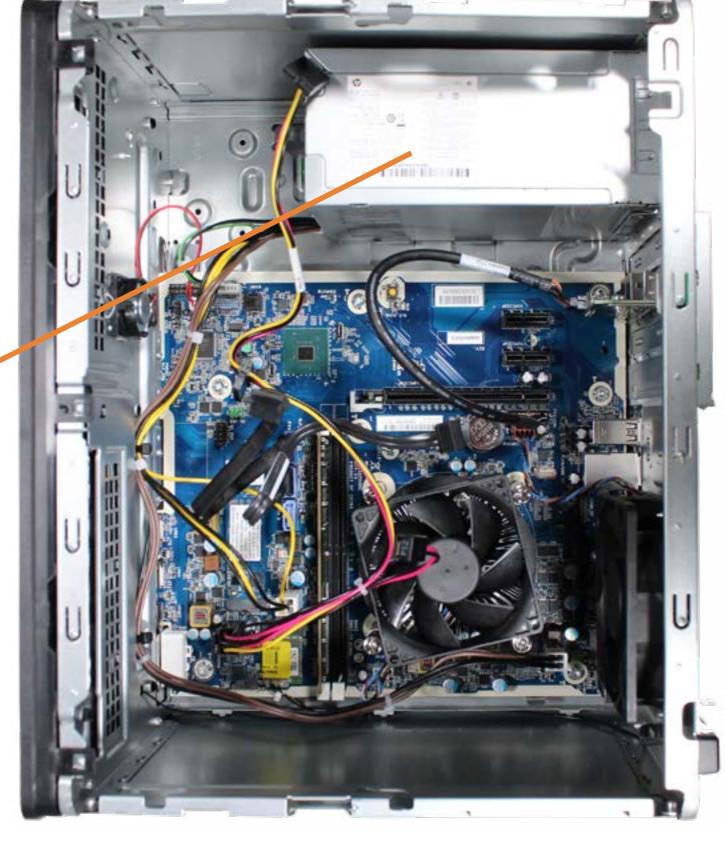

# **Power Supply**

**Access Panel** 

**Optical Drive** 

**Drives Cage** 

**Hard Disk Drive** 

System Memory

**Expansion Card Board** 

System Fan

Wireless LAN Module

**Solid State Drive** 

Main Bezel (top)

Main Bezel (bottom)

**Dust Filter Bezel** 

**Heat Sink** 

Processor (CPU)

### **Power Supply**

**SD Card Reader** 

Speaker

Wireless LAN Antenna (front)

Wireless LAN Antenna (back)

Wireless LAN Bracket

RTC Battery

System Board (top)