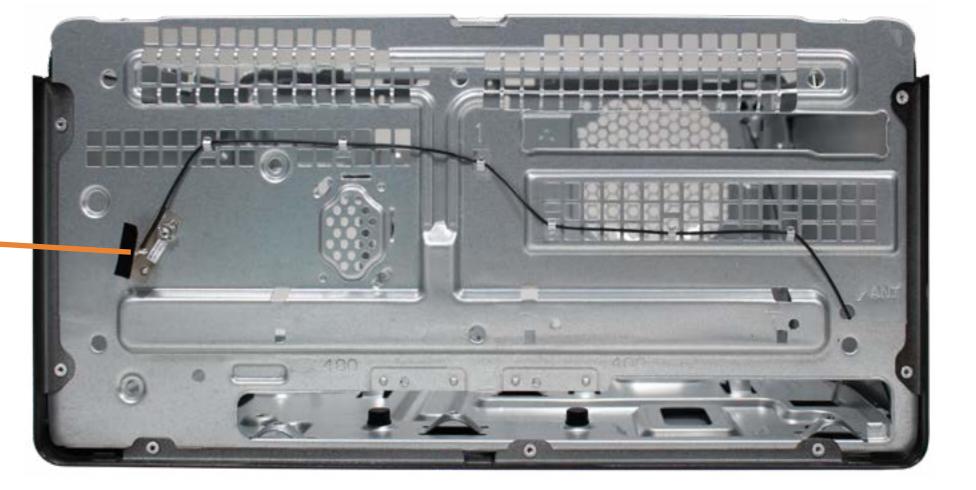

## Wireless LAN Antenna (back)

**Access Panel** 

**Optical Drive** 

**Drives Cage** 

**Hard Disk Drive** 

System Memory

**Expansion Card Board** 

System Fan

#### Wireless LAN Antenna (back)

Wireless LAN Bracket

**RTC Battery** 

System Board (top)

System Board (bottom)