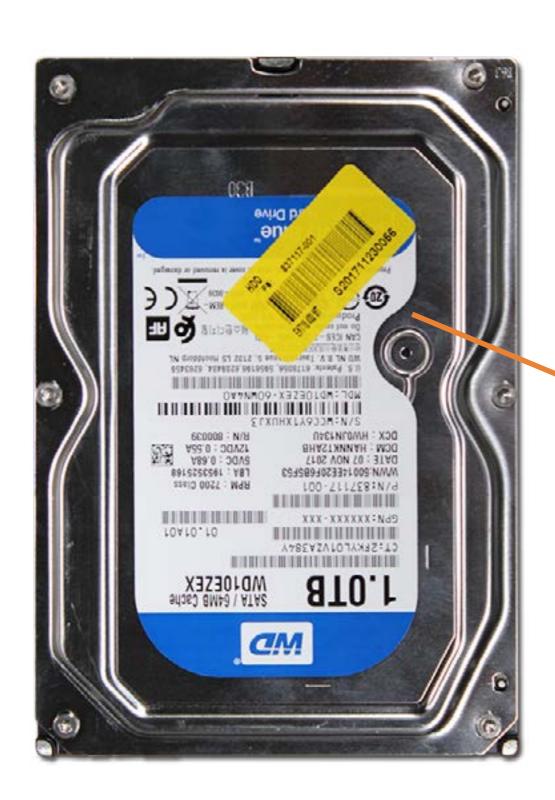

### Hard Disk Drive

Access Panel Optical Drive Drives Cage

#### Hard Disk Drive

System Memory
Expansion Card Board
System Fan
Wireless LAN Module

Solid State Drive

Main Bezel (top)

Main Bezel (bottom)

**Dust Filter Bezel** 

**Heat Sink** 

Processor (CPU)