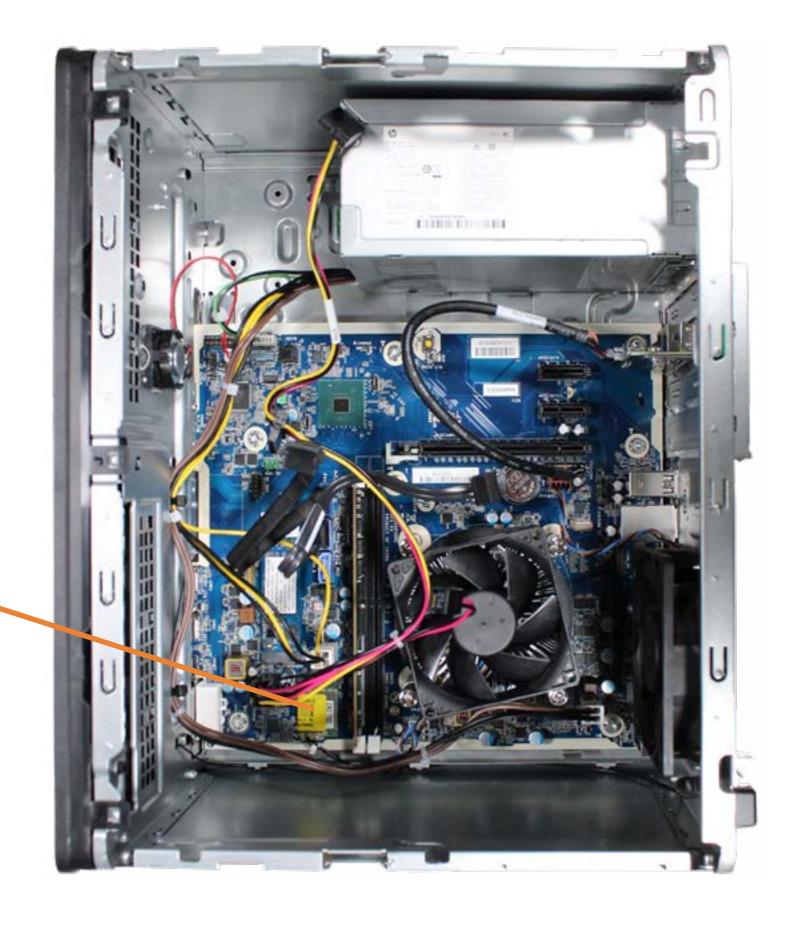

## Wireless LAN module

Access Panel
Optical Drive
Drives Cage
Hard Disk Drive
System Memory
Expansion Card Board
System Fan

#### Wireless LAN Module

**Solid State Drive** 

Main Bezel (top)

Main Bezel (bottom)

**Dust Filter Bezel** 

**Heat Sink** 

Processor (CPU)

Power Supply