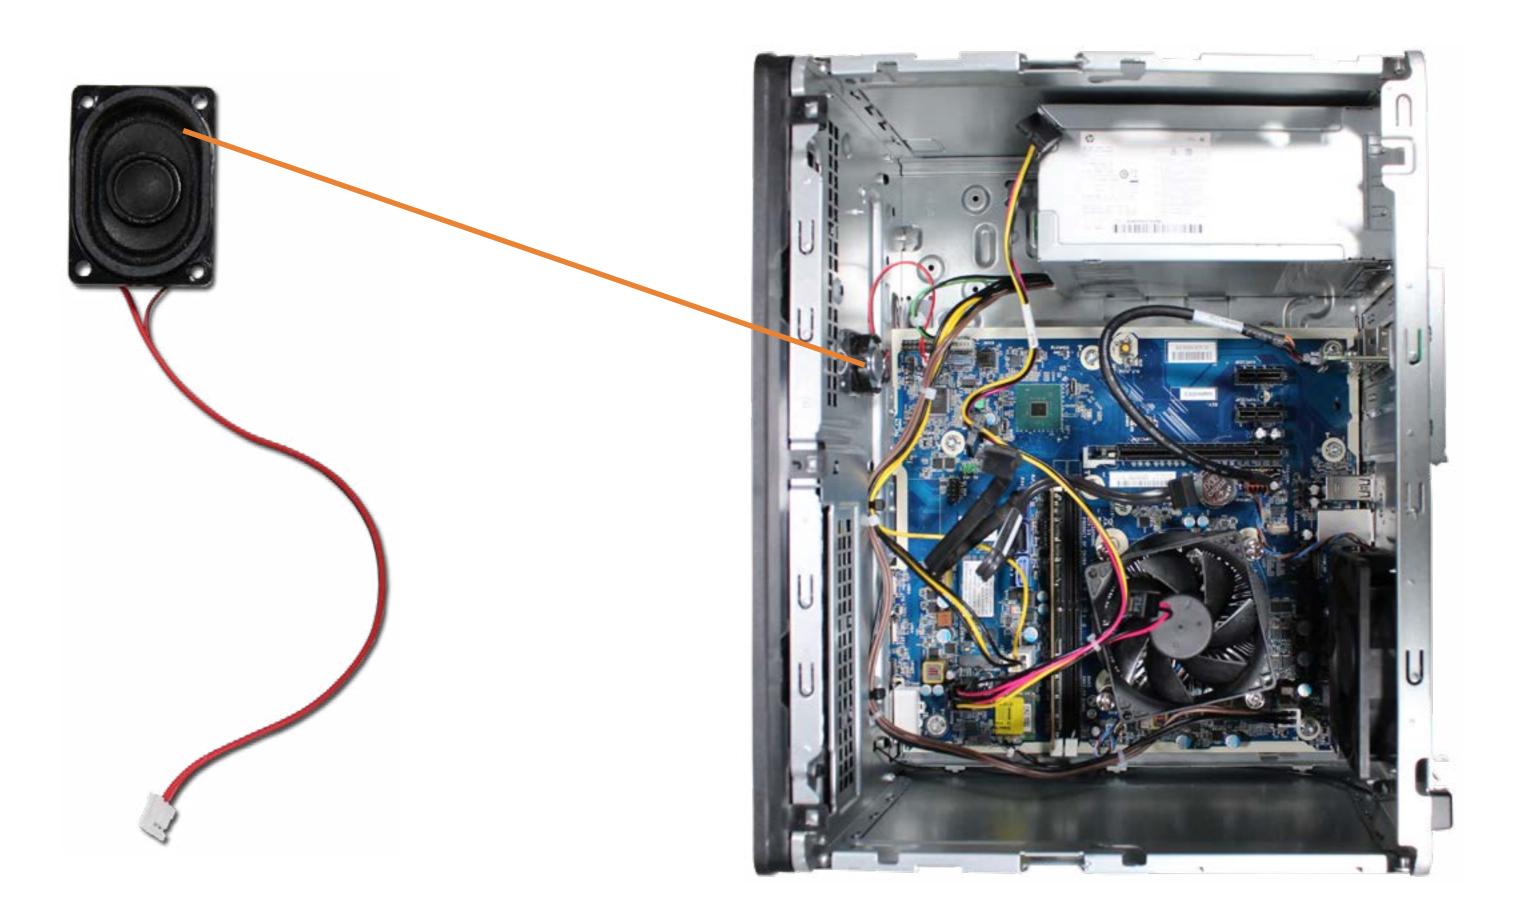

# Speaker

Access Panel
Optical Drive
Drives Cage
Hard Disk Drive
System Memory
Expansion Card Board

System Fan

Wireless LAN Module

**Solid State Drive** 

Main Bezel (top)

Main Bezel (bottom)

**Dust Filter Bezel** 

**Heat Sink** 

Processor (CPU)

**Power Supply** 

SD Card Reader

#### Speaker

Wireless LAN Antenna (front)
Wireless LAN Antenna (back)

Wireless LAN Bracket

RTC Battery

System Board (top)

System Board (bottom)