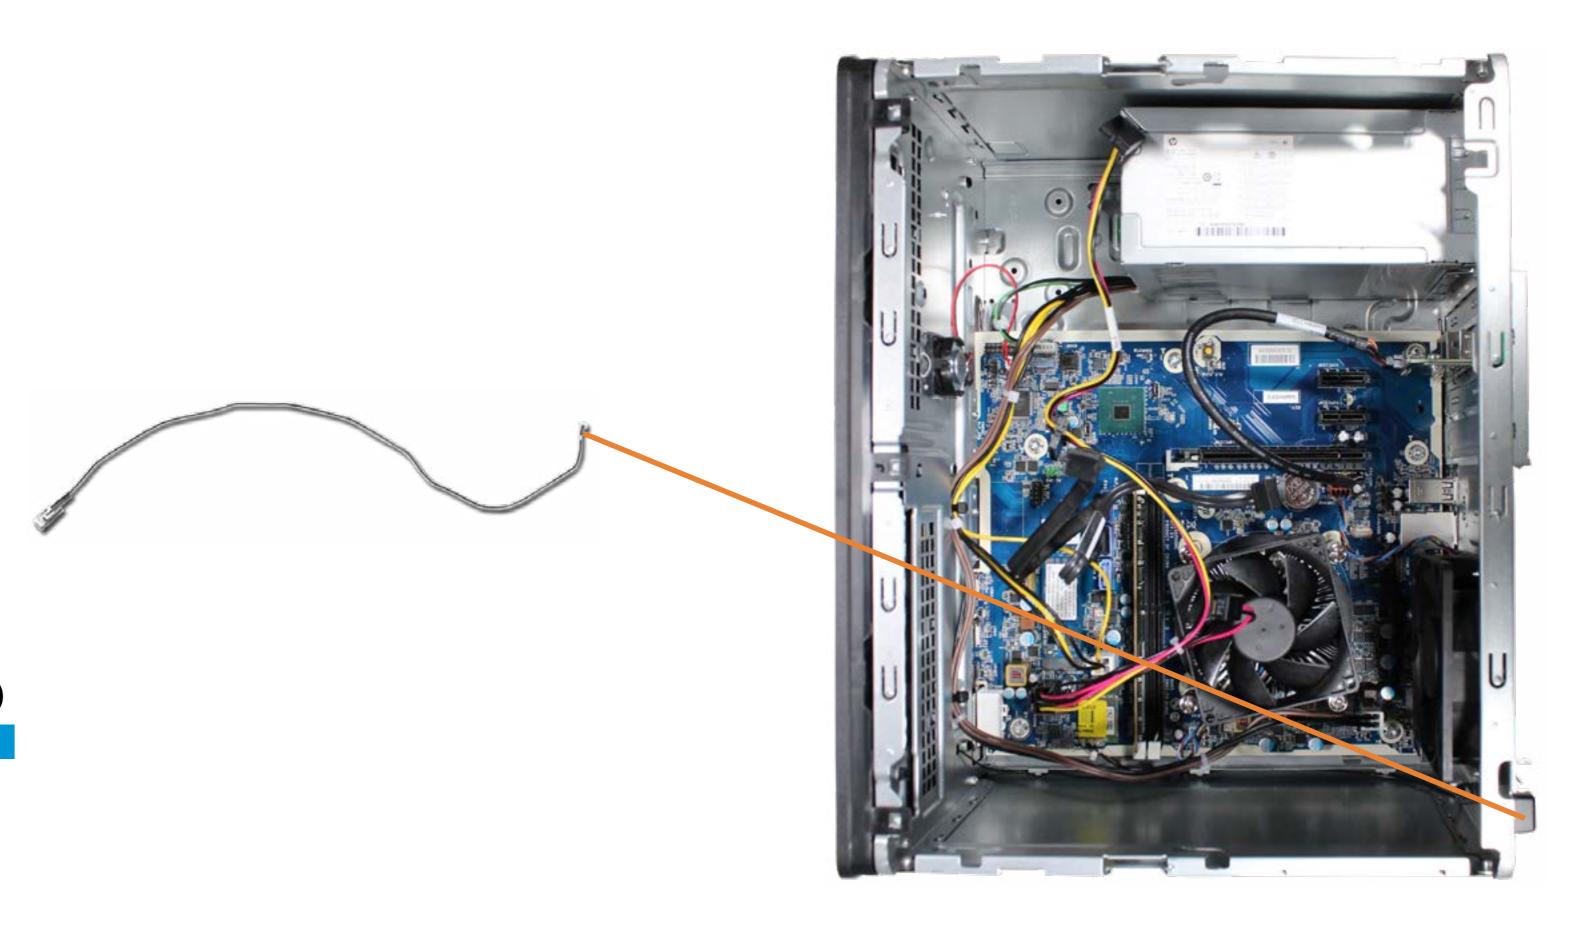

### Wireless LAN Bracket

**Access Panel** 

**Optical Drive** 

**Drives Cage** 

Hard Disk Drive

System Memory

**Expansion Card Board** 

System Fan

#### Wireless LAN Bracket

RTC Battery

System Board (top)

System Board (bottom)