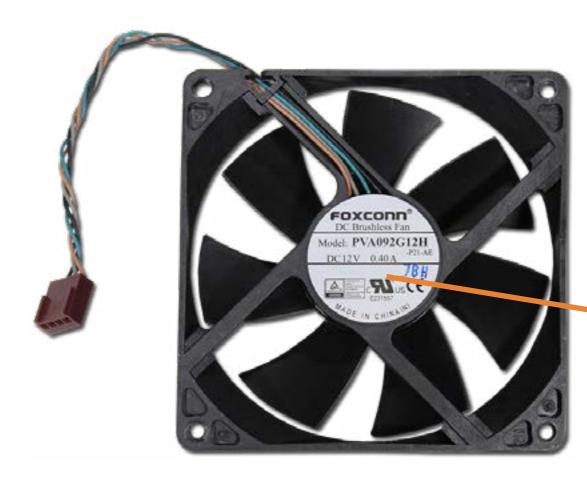

# System Fan

Access Panel
Optical Drive
Drives Cage
Hard Disk Drive
System Memory
Expansion Card Board

### System Fan

Wireless LAN Module

**Solid State Drive** 

Main Bezel (top)

Main Bezel (bottom)

**Dust Filter Bezel** 

**Heat Sink** 

Processor (CPU)