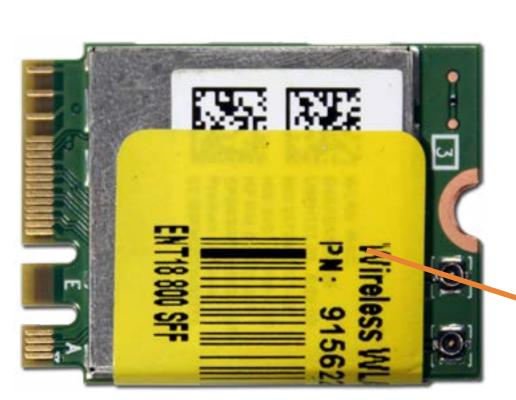

## Wireless LAN module

Access Panel
Optical Drive
Drives Cage
Hard Disk Drive
System Memory
Expansion Card Board
System Fan

#### Wireless LAN Module

**Solid State Drive** 

Main Bezel (top)

Main Bezel (bottom)

**Dust Filter Bezel** 

**Heat Sink** 

Processor (CPU)

Power Supply