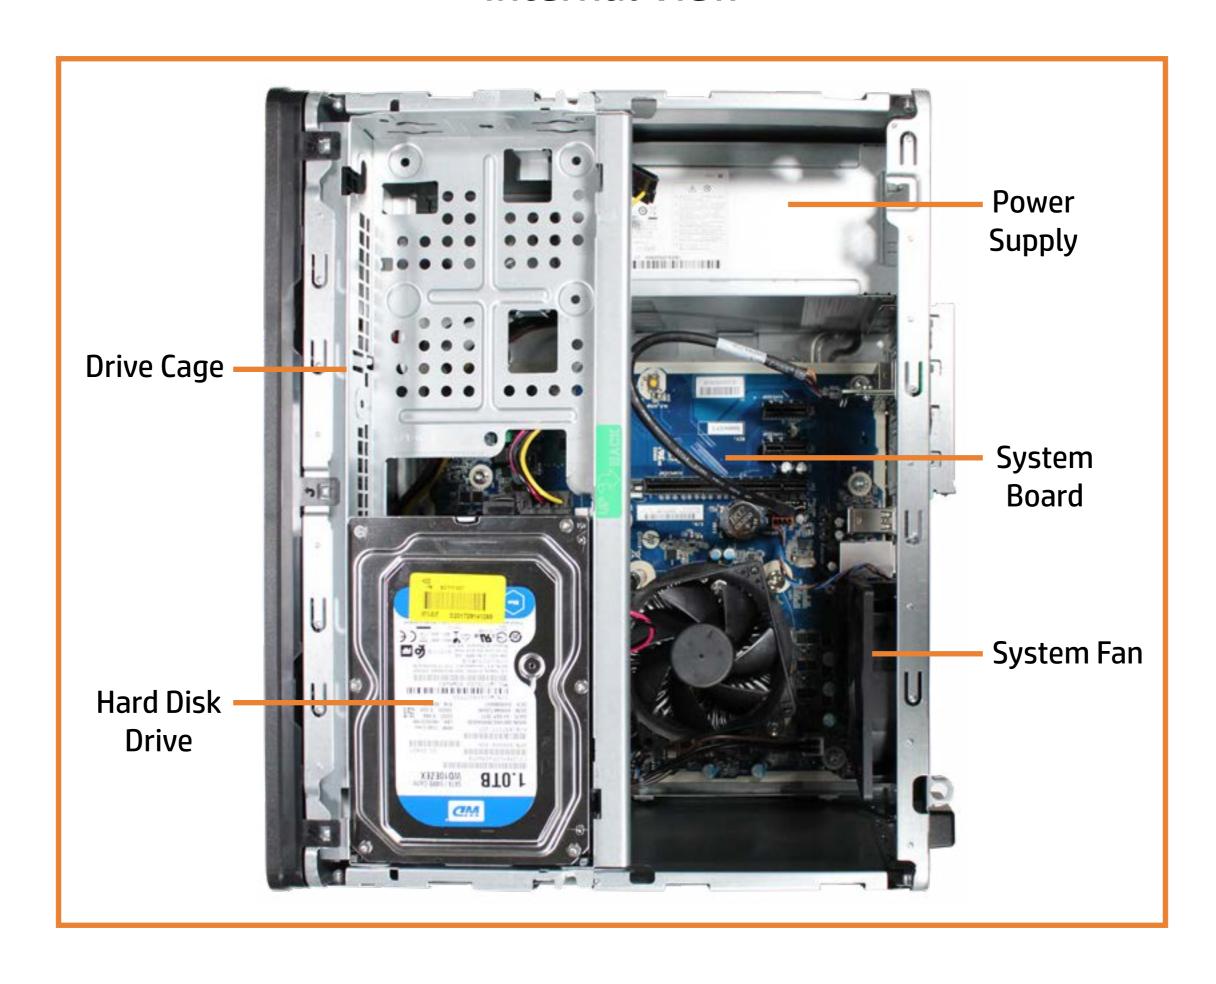

ews)

On this page you will find a thumbnail viewer with a menu of this product's external views. To view a specific view in greater detail, simply click that view.

Parts List (Click the link to navigate to the parts)

On this page, you will find a list of all of the replaceable parts for this product. To view a specific part and its location in the product, click the part name in the list.

That's it! On every page there is a link that brings you back to either the External Views or the Parts List, enabling you to navigate to whatever view or part you wish to review.

# **External Views**

## Back to Welcome page





Front

Rear



Internal

# **Front View**

**Back to External Views** 



# **Rear View**

**Back to External Views** 



# **Internal View**

**Back to External Views** 



### **Access Panel**

#### **Access Panel**

**Optical Drive** 

**Drives Cage** 

**Hard Disk Drive** 

System Memory

**Expansion Card Board** 

System Fan

Wireless LAN Module

**Solid State Drive** 

Main Bezel (top)

Main Bezel (bottom)

**Dust Filter Bezel** 

**Heat Sink** 

Processor (CPU)

Power Supply

SD Card Reader

Speaker

Wireless LAN Antenna (front)

Wireless LAN Antenna (back)

Wireless LAN Bracket

RTC Battery

System Board (top)

System Board (bottom)



# **Optical Drive**

#### **Access Panel**

#### **Optical Drive**

**Drives Cage** 

**Hard Disk Drive** 

System Memory

**Expansion Card Board** 

System Fan

Wireless LAN Module

**Solid State Drive** 

Main Bezel (top)

Main Bezel (bottom)

**Dust Filter Bezel** 

**Heat Sink** 

Processor (CPU)

Power Supply

SD