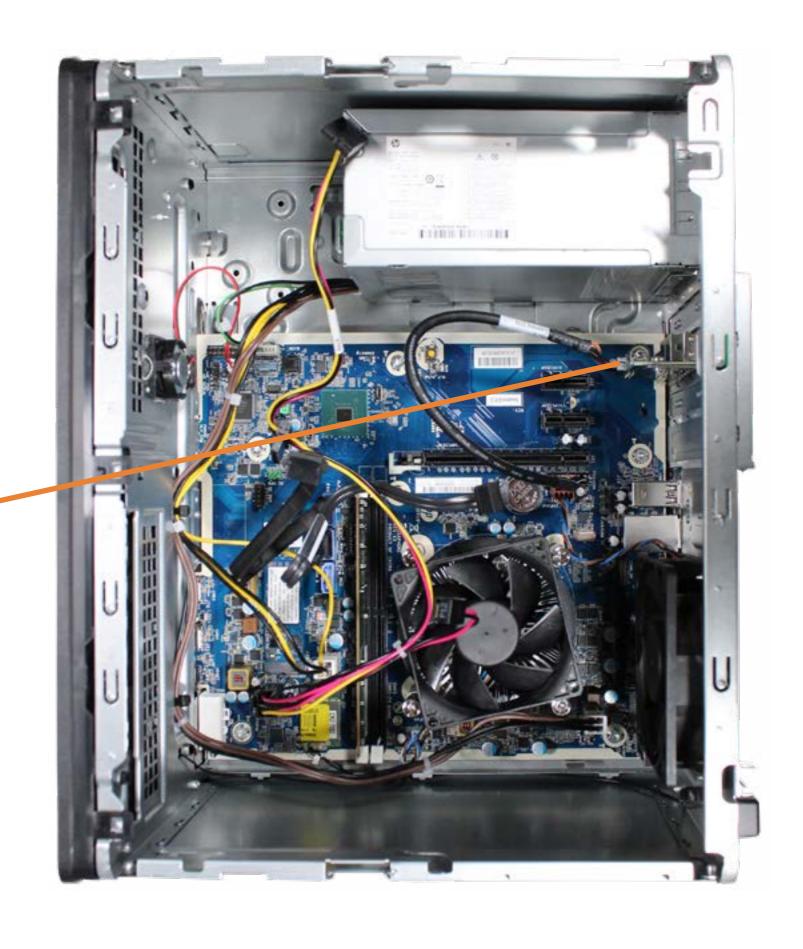

# System Fan

Access Panel
Optical Drive
Drives Cage
Hard Disk Drive
System Memory
Expansion Card Board

### System Fan

Wireless LAN Module

**Solid State Drive** 

Main Bezel (top)

Main Bezel (bottom)

**Dust Filter Bezel** 

**Heat Sink** 

Processor (CPU)