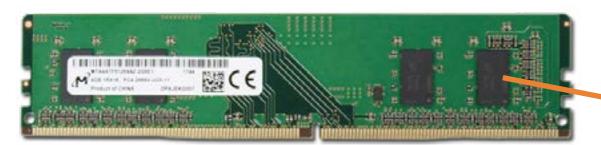

# System Memory

Access Panel Optical Drive Drives Cage Hard Disk Drive

### System Memory

**Expansion Card Board** 

System Fan

Wireless LAN Module

**Solid State Drive** 

Main Bezel (top)

Main Bezel (bottom)

**Dust Filter Bezel** 