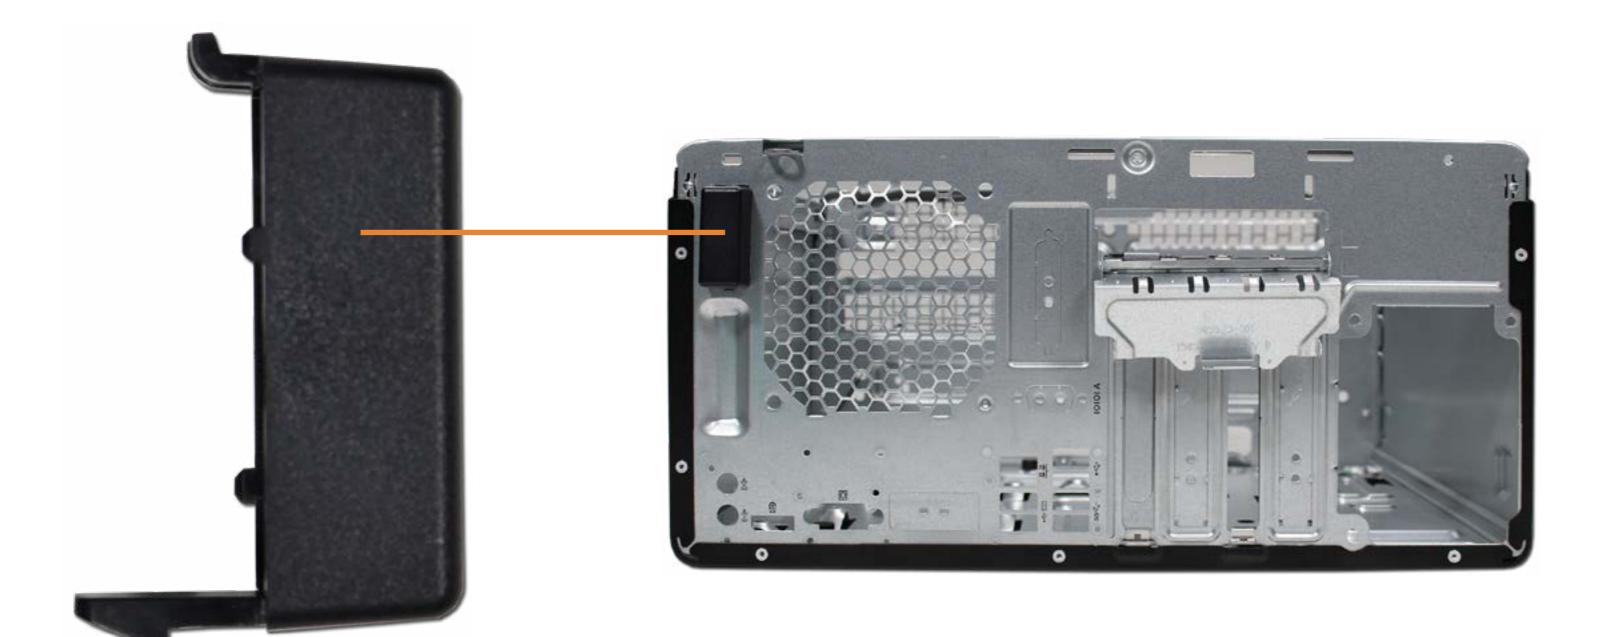

## **SD Card Reader**

**Access Panel** 

**Optical Drive** 

**Drives Cage** 

**Hard Disk Drive** 

System Memory

**Expansion Card Board** 

System Fan

#### SD Card Reader

Speaker

Wireless LAN Antenna (front)

Wireless LAN Antenna (back)

Wireless LAN Bracket

RTC Battery

System Board (top)

System Board (bottom)