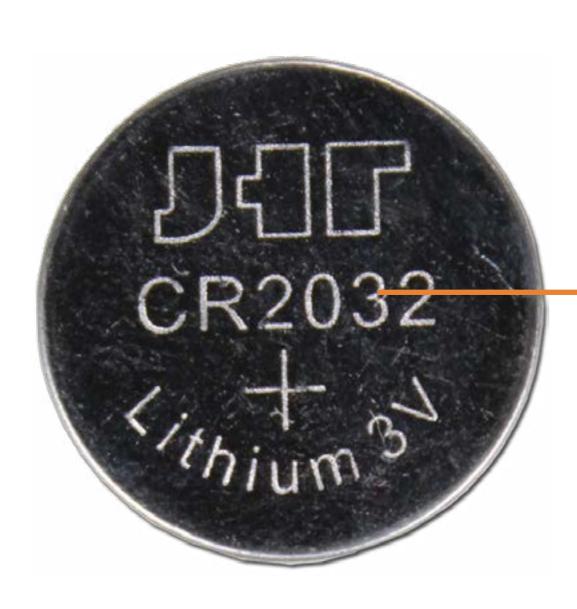

# **RTC Battery**

**Access Panel** 

**Optical Drive** 

**Drives Cage** 

Hard Disk Drive

System Memory

**Expansion Card Board** 

System Fan

### RTC Battery

System Board (top)

System Board (bottom)