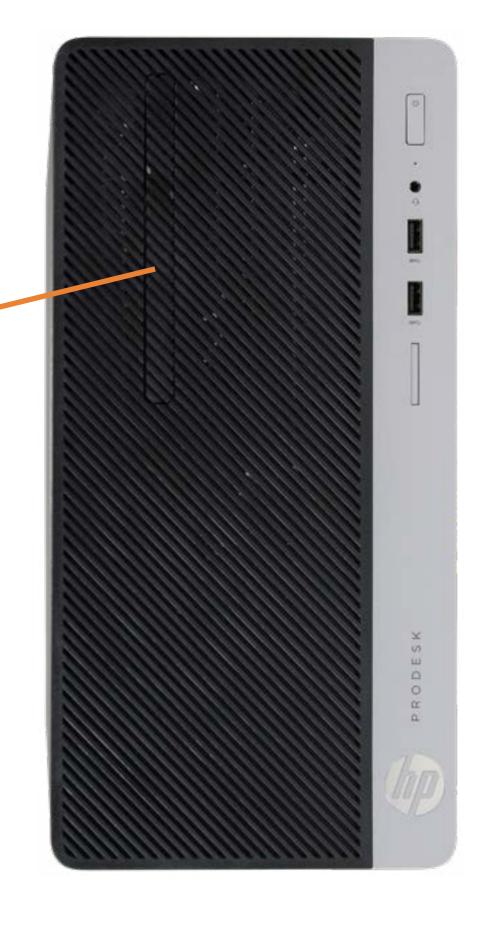

Wireless LAN Module

**Solid State Drive** 

Main Bezel (top)

Main Bezel (bottom)

**Dust Filter Bezel** 

**Heat Sink** 

Processor (CPU)

Power Supply

SD Card Reader

Speaker

Wireless LAN Antenna (front)

Wireless LAN Antenna (back)

Wireless LAN Bracket

RTC Battery

System Board (top)

System Board (bottom)



# **Optical Drive**

#### **Access Panel**

#### **Optical Drive**

**Drives Cage** 

**Hard Disk Drive** 

System Memory

**Expansion Card Board** 

System Fan

Wireless LAN Module

**Solid State Drive** 

Main Bezel (top)

Main Bezel (bottom)

**Dust Filter Bezel** 

**Heat Sink** 

Processor (CPU)

Power Supply

SD Card Reader

Speaker

Wireless LAN Antenna (front)

Wireless LAN Antenna (back)

Wireless LAN Bracket

RTC Battery

System Board (top)

System Board (bottom)





# **Drives Cage**

Access Panel Optical Drive

### **Drives Cage**

**Hard Disk Drive** 

**System Memory** 

**Expansion Card Board** 

System Fan

Wireless LAN Module

**Solid State Drive** 

Main Bezel (top)

Main Bezel (bottom)

**Dust Filter Bezel** 

**Heat Sink** 

Processor (CPU)

Power Supply

**SD Card Reader** 

Speaker

Wireless LAN Antenna (front)

Wireless LAN Antenna (back)

Wireless LAN Bracket

RTC Battery

System Board (top)

System Board (bottom)





### Hard Disk Drive

Access Panel Optical Drive Drives Cage

#### Hard Disk Drive

System Memory
Expansion Card Board
System Fan
Wireless LAN Module

Solid State Drive

Main Bezel (top)

Main Bezel (bottom)

**Dust Filter Bezel** 

**Heat Sink** 

Processor (CPU)

Power Supply

**SD Card Reader** 

Speaker

Wireless LAN A