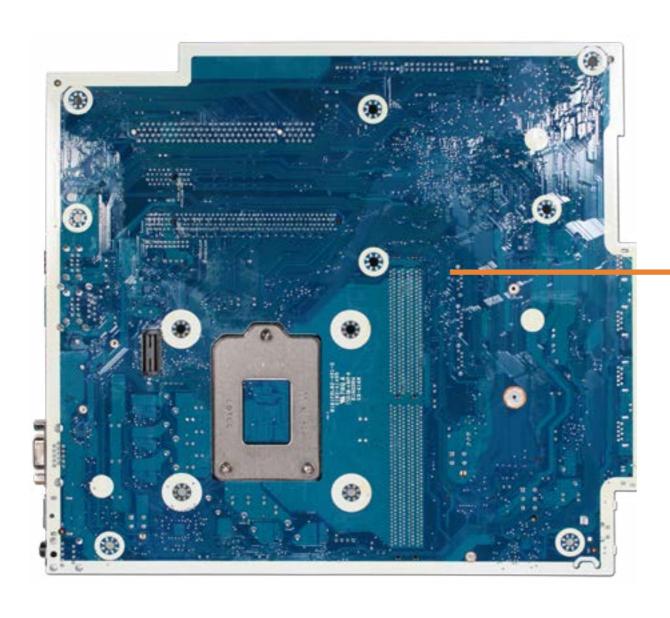

# System Board (top)

**Access Panel** 

**Optical Drive** 

**Drives Cage** 

Hard Disk Drive

System Memory

**Expansion Card Board** 

System Fan

#### System Board (top)

System Board (bottom)