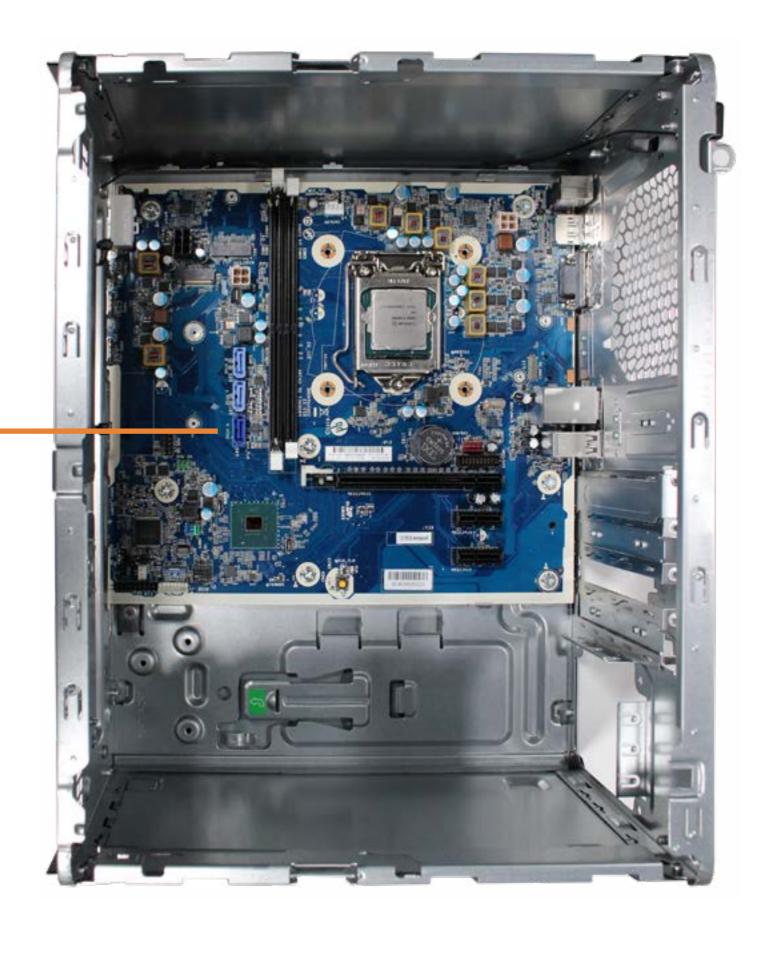

e

**Solid State Drive** 

Main Bezel (top)

Main Bezel (bottom)

**Dust Filter Bezel** 

**Heat Sink** 

Processor (CPU)

Power Supply

**SD Card Reader** 

Speaker

Wireless LAN Antenna (front)

Wireless LAN Antenna (back)

Wireless LAN Bracket

**RTC Battery** 

#### System Board (top)

System Board (bottom)





# System Board (bottom)

**Access Panel** 

**Optical Drive** 

**Drives Cage** 

Hard Disk Drive

System Memory

**Expansion Card Board** 

System Fan

Wireless LAN Module

**Solid State Drive** 

Main Bezel (top)

Main Bezel (bottom)

**Dust Filter Bezel** 

**Heat Sink** 

Processor (CPU)

**Power Supply** 

**SD Card Reader** 

Speaker

Wireless LAN Antenna (front)

Wireless LAN Antenna (back)

Wireless LAN Bracket

RTC Battery

System Board (top)

System Board (bottom)