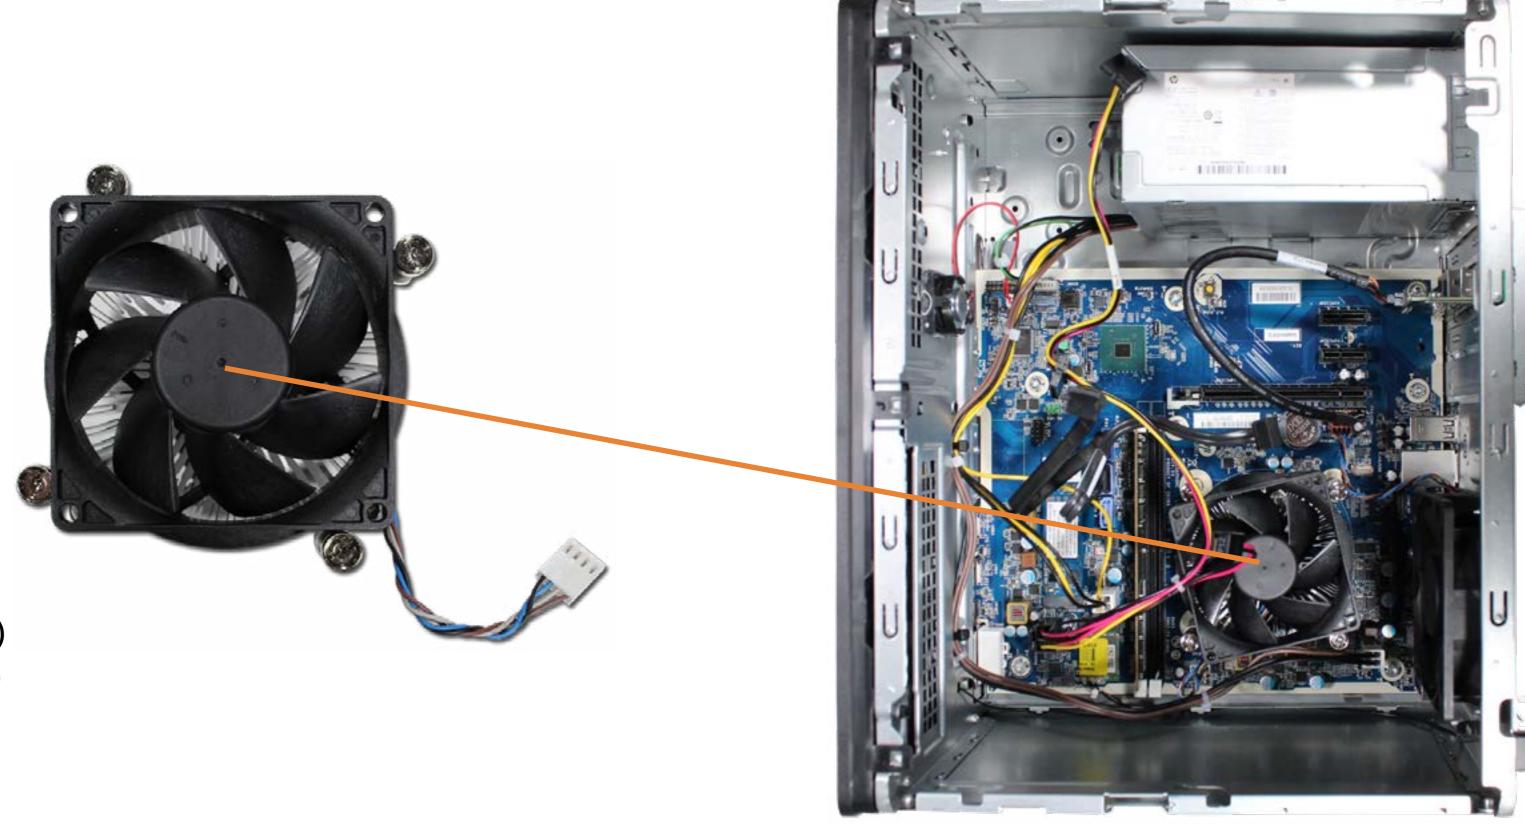

## **Heat Sink**

Access Panel
Optical Drive
Drives Cage
Hard Disk Drive
System Memory
Expansion Card Board

System Fan

Wireless LAN Module

**Solid State Drive** 

Main Bezel (top)

Main Bezel (bottom)

**Dust Filter Bezel** 

#### **Heat Sink**

Processor (CPU)

Power Supply

SD Card Reader

Speaker

Wireless LAN Antenna (front)

Wireless LAN Antenna (back)

Wireless LAN Bracket

**RTC Battery** 

System Board (top)

System Board (bottom)