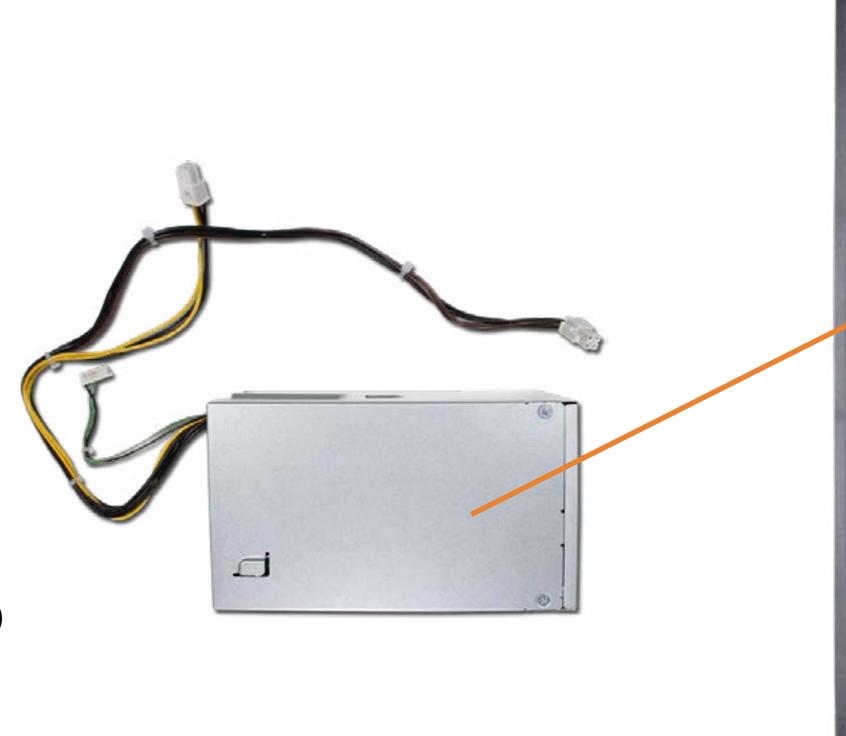

# **Power Supply**

**Access Panel** 

**Optical Drive** 

**Drives Cage** 

**Hard Disk Drive** 

System Memory

**Expansion Card Board** 

System Fan

Wireless LAN Module

**Solid State Drive** 

Main Bezel (top)

Main Bezel (bottom)

**Dust Filter Bezel** 

**Heat Sink** 

Processor (CPU)

### **Power Supply**

**SD Card Reader** 

Speaker

Wireless LAN Antenna (front)

Wireless LAN Antenna (back)

Wireless LAN Bracket

RTC Battery

System Board (top)