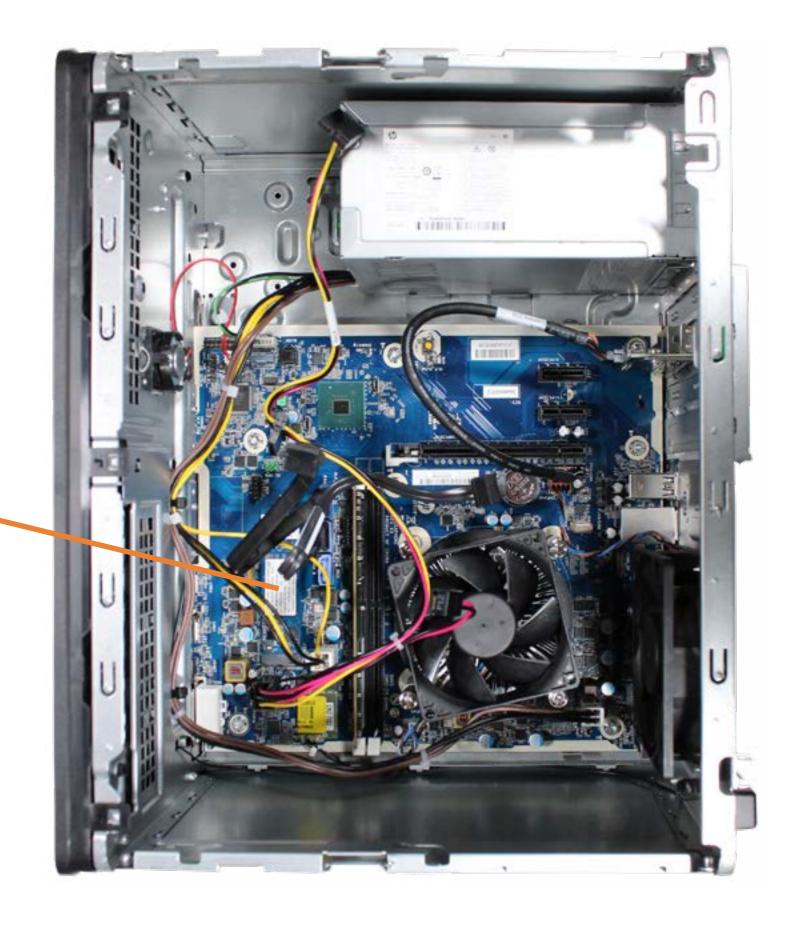

## **Solid State Drive**

Access Panel
Optical Drive
Drives Cage
Hard Disk Drive
System Memory
Expansion Card Board
System Fan
Wireless LAN Module

#### **Solid State Drive**

Main Bezel (top)

Main Bezel (bottom)

**Dust Filter Bezel** 

**Heat Sink** 

Processor (CPU)

Power Supply

**SD Card Reader** 