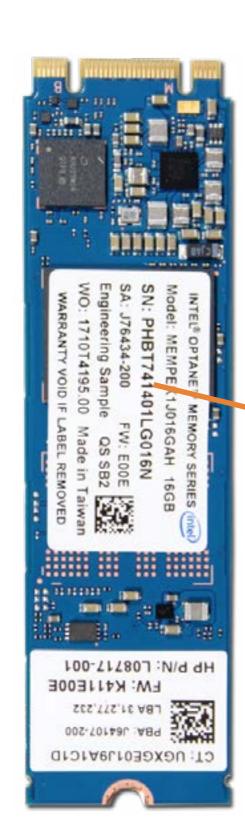

## **Solid State Drive**

Access Panel
Optical Drive
Drives Cage
Hard Disk Drive
System Memory
Expansion Card Board
System Fan
Wireless LAN Module

#### **Solid State Drive**

Main Bezel (top)

Main Bezel (bottom)

**Dust Filter Bezel** 

**Heat Sink** 

Processor (CPU)

Power Supply

**SD Card Reader** 