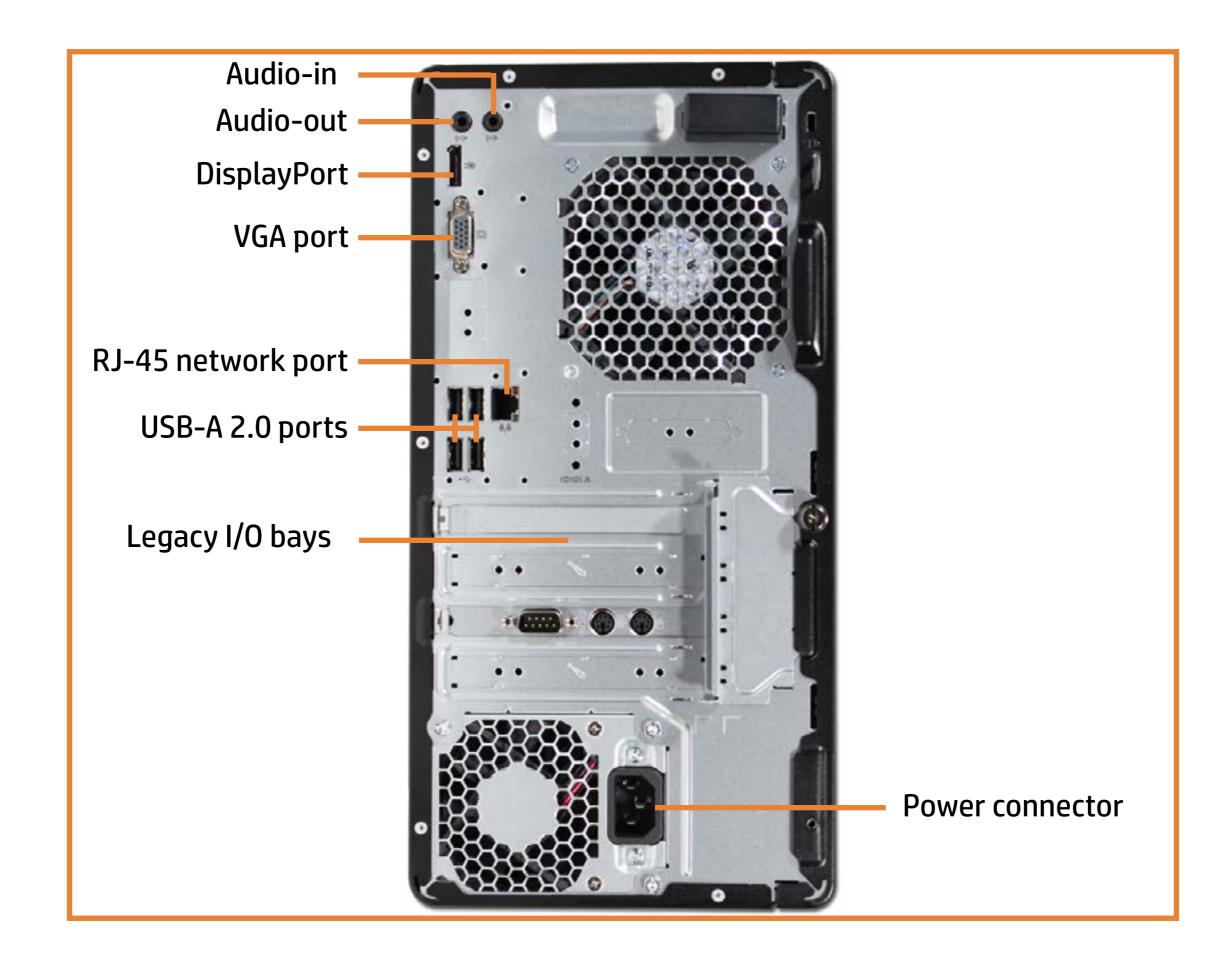

ternal Views** (Click the link to navigate to the views)

On this page you will find a thumbnail viewer with a menu of this product's external views. To view a specific view in greater detail, simply click that view.

Parts List (Click the link to navigate to the parts)

On this page, you will find a list of all of the replaceable parts for this product. To view a specific part and its location in the product, click the part name in the list.

That's it! On every page there is a link that brings you back to either the External Views or the Parts List, enabling you to navigate to whatever view or part you wish to review.

# **External Views**

## Back to Welcome page





Front

Rear



Internal

# **Front View**

**Back to External Views** 



# **Rear View**

**Back to External Views** 



# **Internal View**

**Back to External Views** 



### **Access Panel**

#### **Access Panel**

**Optical Drive** 

**Drives Cage** 

**Hard Disk Drive** 

System Memory

**Expansion Card Board** 

System Fan

Wireless LAN Module

**Solid State Drive** 

Main Bezel (top)

Main Bezel (bottom)

**Dust Filter Bezel** 

**Heat Sink** 

Processor (CPU)

Power Supply

SD Card Reader

Speaker

Wireless LAN Antenna (front)

Wireless LAN Antenna (back)

Wireless LAN Bracket

RTC Battery

System Board (top)

System Board (bottom)



# **Optical Drive**

#### **Access Panel**

#### **Optical Drive**

**Drives Cage** 

**Hard Disk Drive** 

System Memory

**Expansion Card Board** 

System Fan

Wireless LAN Module

**Solid State Drive** 

Main Bezel (top)

Main Bezel (bottom)

**Dust Filter Bezel**