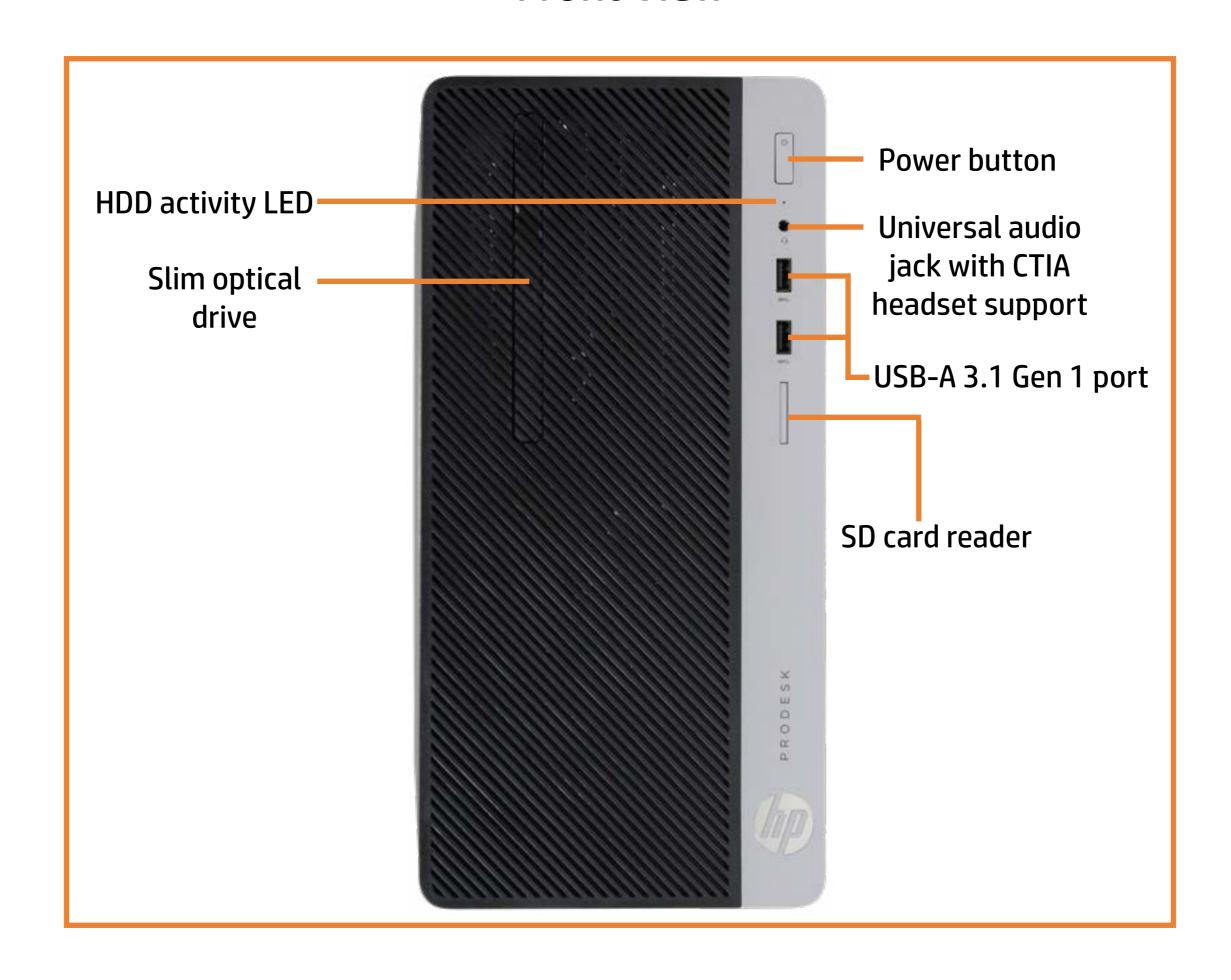

part locator

#### Here's how to use it...

**External Views** (Click the link to navigate to the views)

On this page you will find a thumbnail viewer with a menu of this product's external views. To view a specific view in greater detail, simply click that view.

Parts List (Click the link to navigate to the parts)

On this page, you will find a list of all of the replaceable parts for this product. To view a specific part and its location in the product, click the part name in the list.

That's it! On every page there is a link that brings you back to either the External Views or the Parts List, enabling you to navigate to whatever view or part you wish to review.

# **External Views**

## Back to Welcome page





Front

Rear



Internal

# **Front View**

**Back to External Views** 



# **Rear View**

**Back to External Views** 



# **Internal View**

**Back to External Views** 



### **Access Panel**

#### **Access Panel**

**Optical Drive** 

**Drives Cage** 

**Hard Disk Drive** 

System Memory

**Expansion Card Board** 

System Fan

Wireless LAN Module

**Solid State Drive** 

Main Bezel (top)

Main Bezel (bottom)

**Dust Filter Bezel** 

**Heat Sink** 

Processor (CPU)

Power Supply

SD Card Reader

Speaker

Wireless LAN Antenna (front)

Wireless LAN Antenna (back)

Wireless LAN Bracket

RTC Battery

System Board (top)

System Board (bottom)



# **Optical Drive**

#### **Access Panel**

#### **Optical Drive**

**Drives Cage** 

**Hard Disk Drive** 

System Memory

**Expansion Card Board** 

System Fan

Wireless LAN Module

**Solid State Drive** 

Main Bezel (t