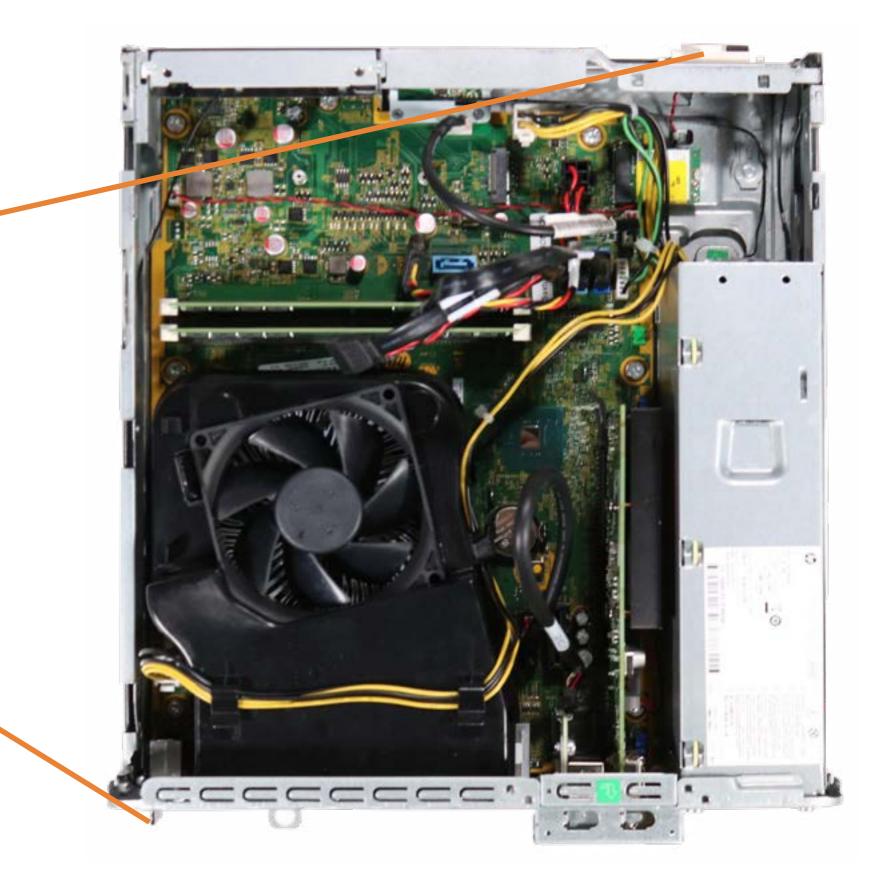

### **Dust Filter Bezel**

Drive Cage Hard Disk Drive System Memory Fan Duct **PS2 and Serial Port** Heat Sink Processor (CPU) Power Supply SD Card Reader Speaker Wireless LAN Antennas Front EMI Bracket **RTC Battery** System Board (Top) System Board (Bottom)