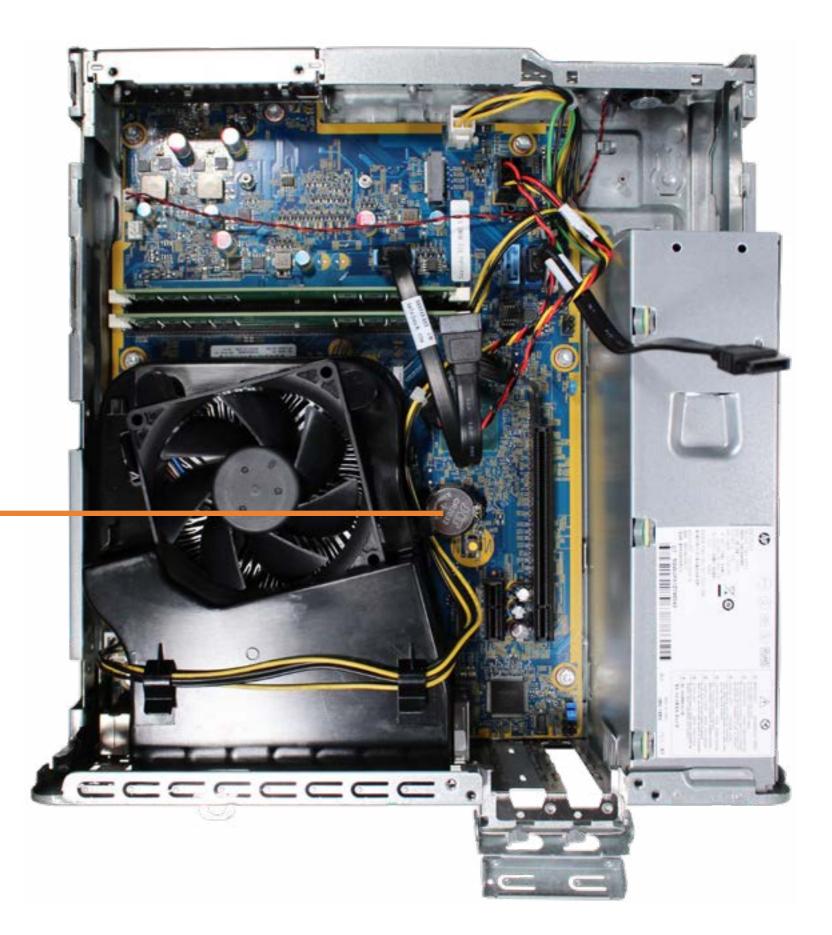

# **RTC Battery**

**Optical Drive Expansion Card Board** Main Bezel (Top) Main Bezel (Bottom) **Dust Filter Bezel** Drive Cage Hard Disk Drive System Memory Fan Duct PS2 and Serial Port Heat Sink Processor (CPU) Power Supply **SD** Card Reader Speaker Wireless LAN Antennas Front EMI Bracket **RTC Battery** 

Access Panel

System Board (Top) System Board (Bottom)