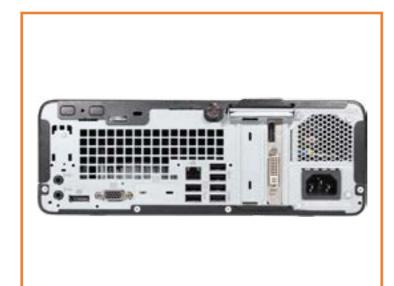

# HP ProDesk 400 G6 SFF Desktop PC

Welcome to this interactive part locator

## Here's how to use it...

**External Views** (Click the link to navigate to the views)

On this page you will find a thumbnail viewer with a menu of this product's external views. To view a specific view in greater detail, simply click that view.

**<u>Parts List</u>** (Click the link to navigate to the parts)

On this page, you will find a list of all of the replaceable parts for this product. To view a specific part and its location in the product, click the part name in the list.

That's it! On every page there is a link that brings you back to either the External Views or the Parts List, enabling you to navigate to whatever view or part you wish to review.

# **External Views**

## Back to Welcome page





Front



Internal

Go to Parts List

## Rear

## **Front View**



## Back to External Views

Go to Parts List

## **Rear View**



## **Back to External Views**

Go to Parts List

## **Internal View**



Go to Parts List

#### **Access Panel**

**Optical Drive** Expansion Card Board Main Bezel (Top) Main Bezel (Bottom) Dust Filter Bezel Drive Cage Hard Disk Drive System Memory Fan Duct **PS2 and Serial Port** Heat Sink Processor (CPU) Power Supply SD Card Reader Speaker Wireless LAN Antennas Front EMI Bracket **RTC Battery** System Board (Top) System Board (Bottom)

Go to External Views

## Access Panel



## Access Panel

## **Optical Drive**

Expansion Card Board Main Bezel (Top) Main Bezel (Bottom) Dust Filter Bezel Drive Cage Hard Disk Drive System Memory Fan Duct **PS2 and Serial P