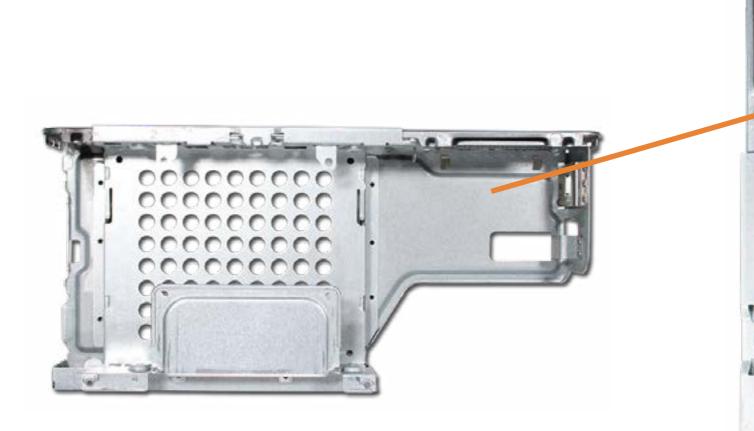

# **Drive Cage**

## Access Panel **Optical Drive** Expansion Card Board Main Bezel (Top) Main Bezel (Bottom) Dust Filter Bezel Drive Cage