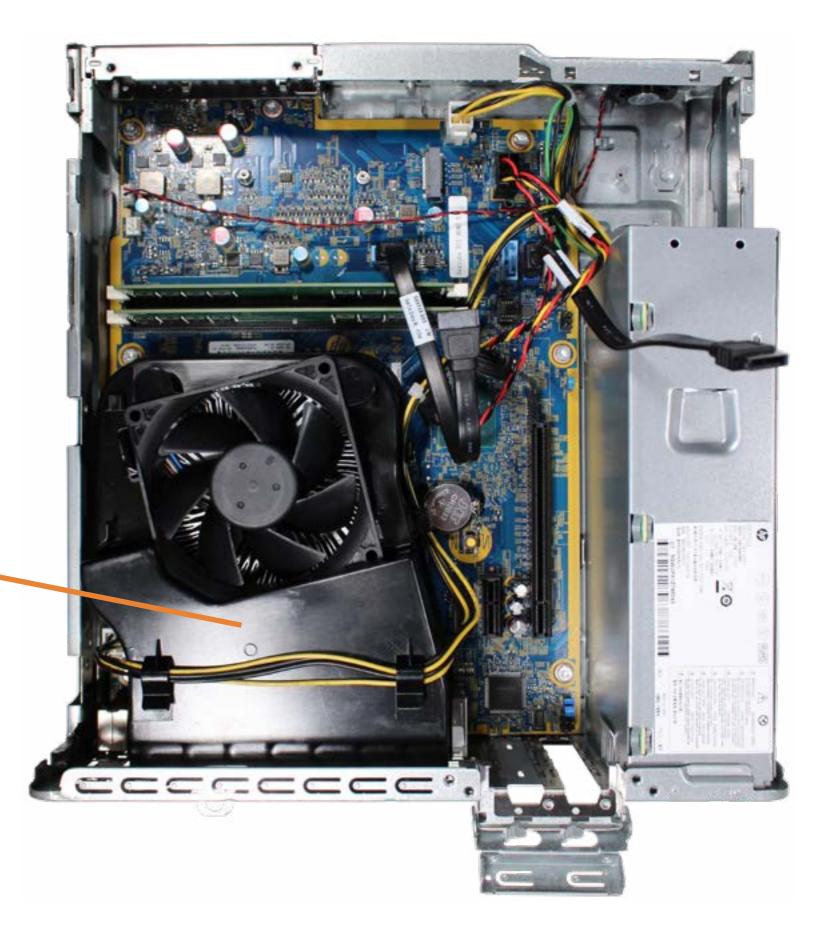

m Board (Bottom)

Go to External Views

# Hard Disk Drive





## Access Panel **Optical Drive Expansion Card Board** Main Bezel (Top) Main Bezel (Bottom) Dust Filter Bezel Drive Cage Hard Disk Drive

### System Memory

Fan Duct **PS2 and Serial Port** Heat Sink Processor (CPU) Power Supply **SD** Card Reader Speaker Wireless LAN Antennas Front EMI Bracket **RTC Battery** System Board (Top) System Board (Bottom)

Go to External Views





# System Memory





## Fan Duct

Access Panel Optical Drive Expansion Card Board Main Bezel (Top) Main Bezel (Bottom) Dust Filter Bezel Drive Cage Hard Disk Drive System Memory

### Fan Duct

PS2 and Serial Port Heat Sink Processor (CPU) Power Supply SD Card Reader Speaker Speaker Wireless LAN Antennas Front EMI Bracket RTC Battery System Board (Top)





Access Panel **Optical Drive** Expansion Card Board Main Bezel (Top) Main Bezel (Bottom) Dust Filter Bezel Drive Cage Hard Disk Drive System Memory Fan Duct **PS2 and Serial Port** Heat Sink Processor (CPU) Power Supply SD Card Reader Speaker Wireless LAN Antennas Front EMI Bracket **RTC Battery** System Board (Top) System Board (Bottom)

Go to External Views

# **PS2 and Serial Port**



## Heat Sink

<image>

Access Panel Optical Drive Expansion Card Board Main Bezel (Top) Main Bezel (Bottom) Dust Filter Bezel Drive Cage Hard Disk Drive System Memory Fan Duct

#### Heat Sink

Processor (CPU) Power Supply SD Card Reader Speaker Wireless LAN Antennas Front EMI Bracket RTC Battery System Board (Top)



# Processor (CPU)



Access Panel **Optical Drive Expansion Card Board** Main Bezel (To