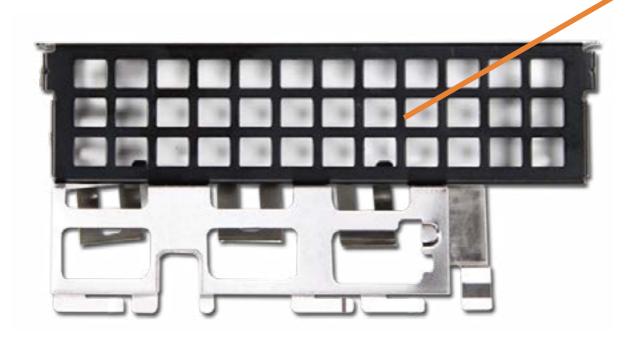

s

# SD Card reader



Speaker

Access Panel **Optical Drive Expansion Card Board** Main Bezel (Top) Main Bezel (Bottom) Dust Filter Bezel Drive Cage Hard Disk Drive System Memory Fan Duct **PS2 and Serial Port** Heat Sink Processor (CPU) Power Supply SD Card Reader

#### Speaker

Wireless LAN Antennas Front EMI Bracket RTC Battery System Board (Top) System Board (Bottom)





## Wireless LAN Antennas





Access Panel **Optical Drive Expansion Card Board** Main Bezel (Top) Main Bezel (Bottom) Dust Filter Bezel Drive Cage Hard Disk Drive System Memory Fan Duct **PS2 and Serial Port** Heat Sink Processor (CPU) Power Supply **SD** Card Reader Speaker Wireless LAN Antennas

Front EMI Bracket

**RTC Battery** System Board (Top) System Board (Bottom)

Go to External Views

# Front EMI Bracket





# **RTC Battery**

**Optical Drive Expansion Card Board** Main Bezel (Top) Main Bezel (Bottom) **Dust Filter Bezel** Drive Cage Hard Disk Drive System Memory Fan Duct PS2 and Serial Port Heat Sink Processor (CPU) Power Supply **SD** Card Reader Speaker Wireless LAN Antennas Front EMI Bracket **RTC Battery** 

Access Panel

System Board (Top) System Board (Bottom)





# System Board (Top)

Access Panel **Optical Drive Expansion Card Board** Main Bezel (Top) Main Bezel (Bottom) Dust Filter Bezel Drive Cage Hard Disk Drive System Memory Fan Duct PS2 and Serial Port Heat Sink Processor (CPU) Power Supply SD Card Reader Speaker Wireless LAN Antennas Front EMI Bracket **RTC Battery** System Board (Top) System Board (Bottom)





# System Board (Bottom)

Access Panel **Optical Drive** Expans