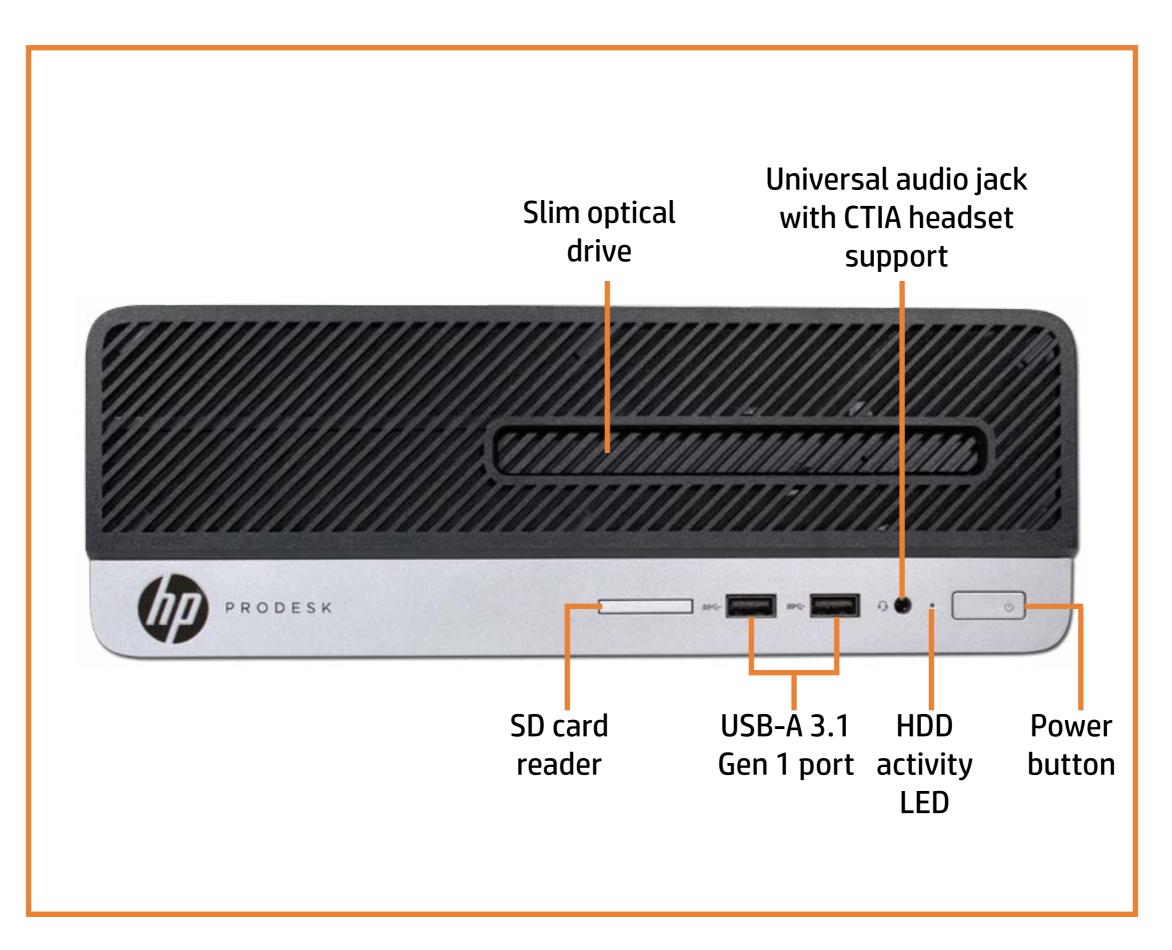

rt locator

## Here's how to use it...

**External Views** (Click the link to navigate to the views)

On this page you will find a thumbnail viewer with a menu of this product's external views. To view a specific view in greater detail, simply click that view.

**<u>Parts List</u>** (Click the link to navigate to the parts)

On this page, you will find a list of all of the replaceable parts for this product. To view a specific part and its location in the product, click the part name in the list.

That's it! On every page there is a link that brings you back to either the External Views or the Parts List, enabling you to navigate to whatever view or part you wish to review.

# **External Views**

## Back to Welcome page





Front



Internal

Go to Parts List

## Rear

## **Front View**



## Back to External Views

Go to Parts List

## **Rear View**



## **Back to External Views**

Go to Parts List

## **Internal View**



Go to Parts List

#### **Access Panel**

**Optical Drive** Expansion Card Board Main Bezel (Top) Main Bezel (Bottom) Dust Filter Bezel Drive Cage Hard Disk Drive System Memory Fan Duct **PS2 and Serial Port** Heat Sink Processor (CPU) Power Supply SD Card Reader Speaker Wireless LAN Antennas Front EMI Bracket **RTC Battery** System Board (Top) System Board (Bottom)

Go to External Views

## Access Panel



## Access Panel

## **Optical Drive**

Expansion Card Board Main Bezel (Top) Main Bezel (Bottom) Dust Filter Bezel Drive Cage Hard Disk Drive System Memory Fan Duct **PS2 and Serial Port** Heat Sink Processor (CPU) Power Supply SD Card Reader Speaker