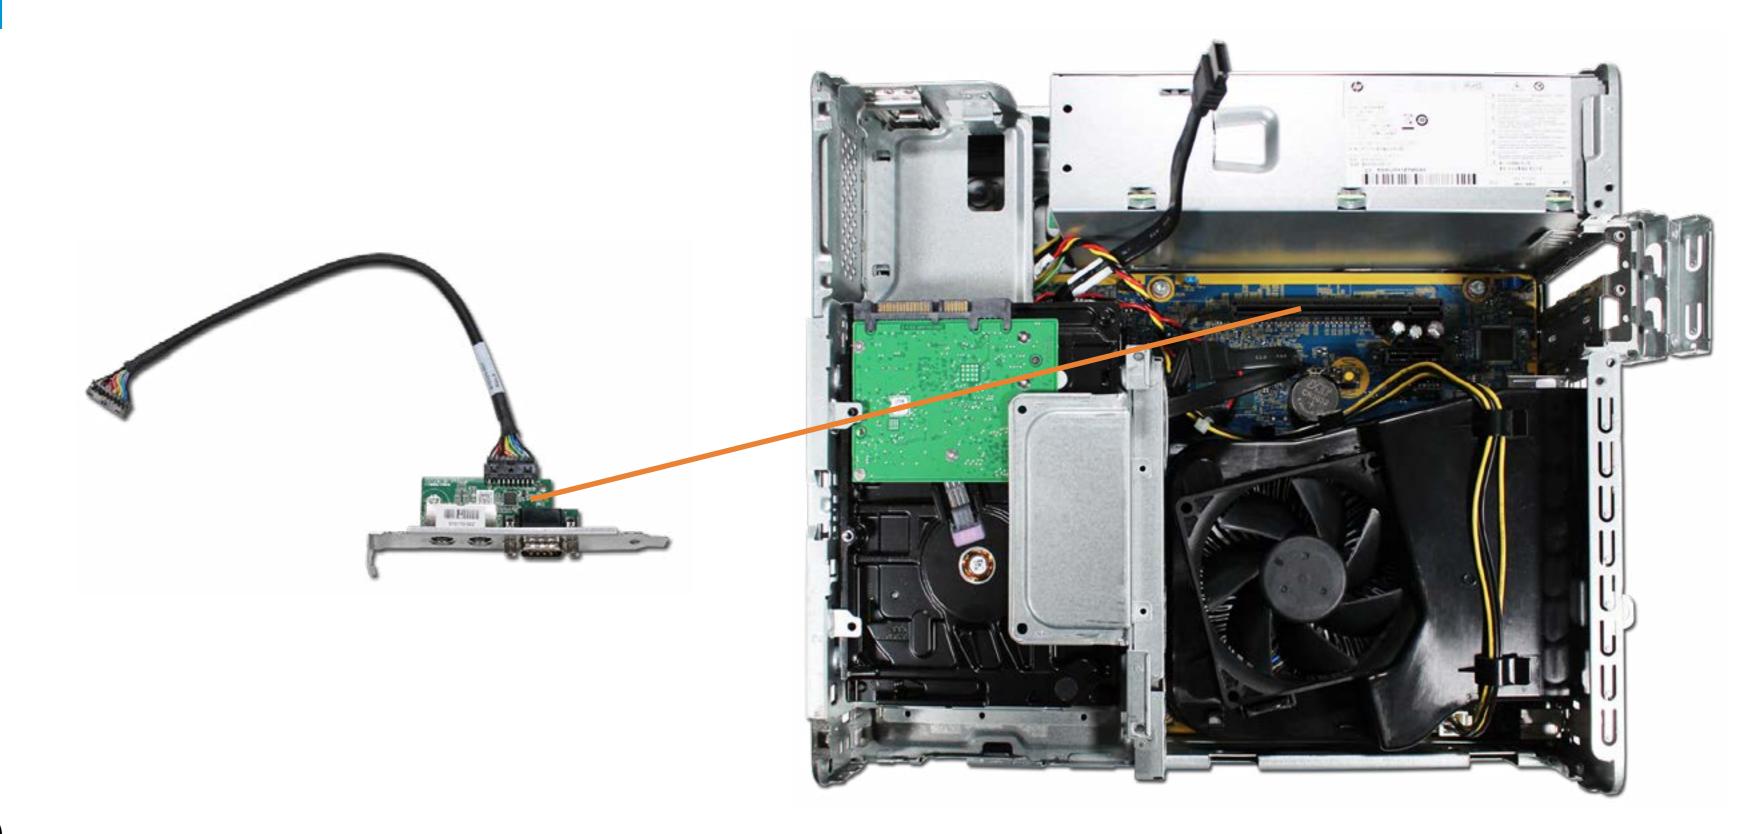

# **PS2 and Serial Port**

## Heat Sink

<image>

Access Panel Optical Drive Expansion Card Board Main Bezel (Top) Main Bezel (Bottom) Dust Filter Bezel Drive Cage Hard Disk Drive System Memory Fan Duct