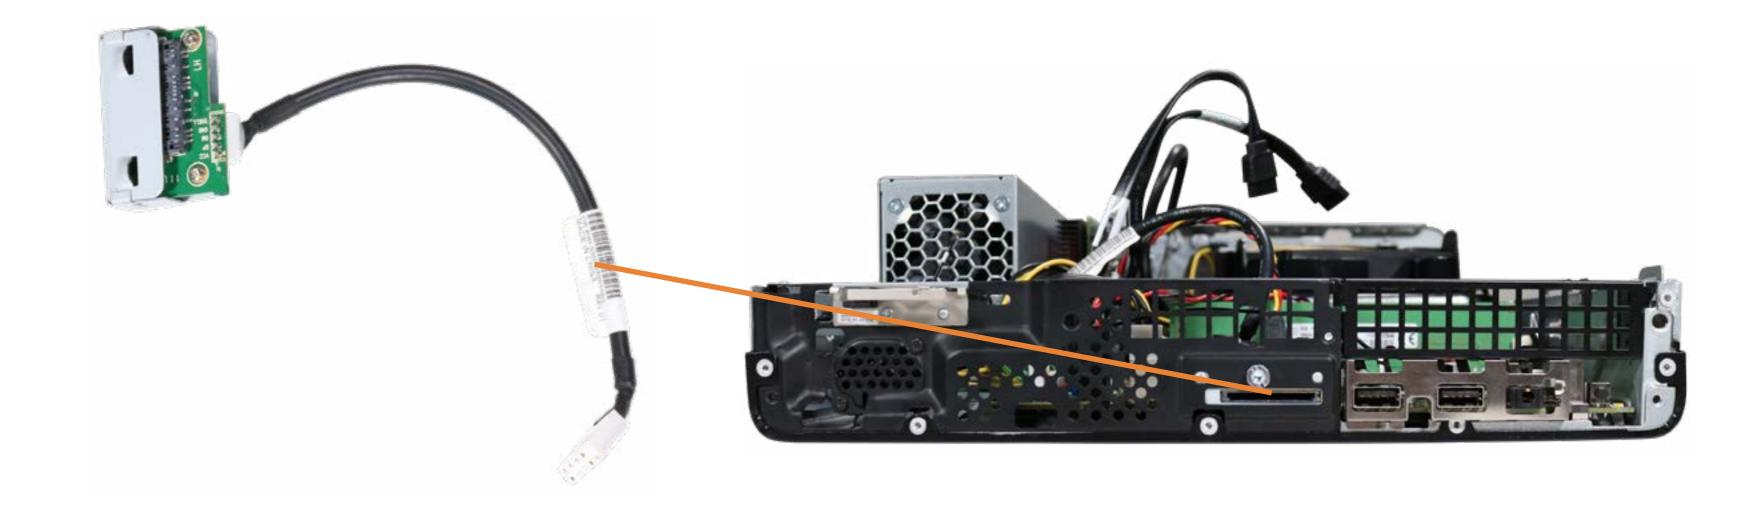

# SD Card reader

Speaker

Access Panel **Optical Drive Expansion Card Board** Main Bezel (Top) Main Bezel (Bottom) Dust Filter Bezel Drive Cage Hard Disk Drive System Memory Fan Duct **PS2 and Serial Port** Heat Sink Processor (CPU) Power Supply SD Card Reader