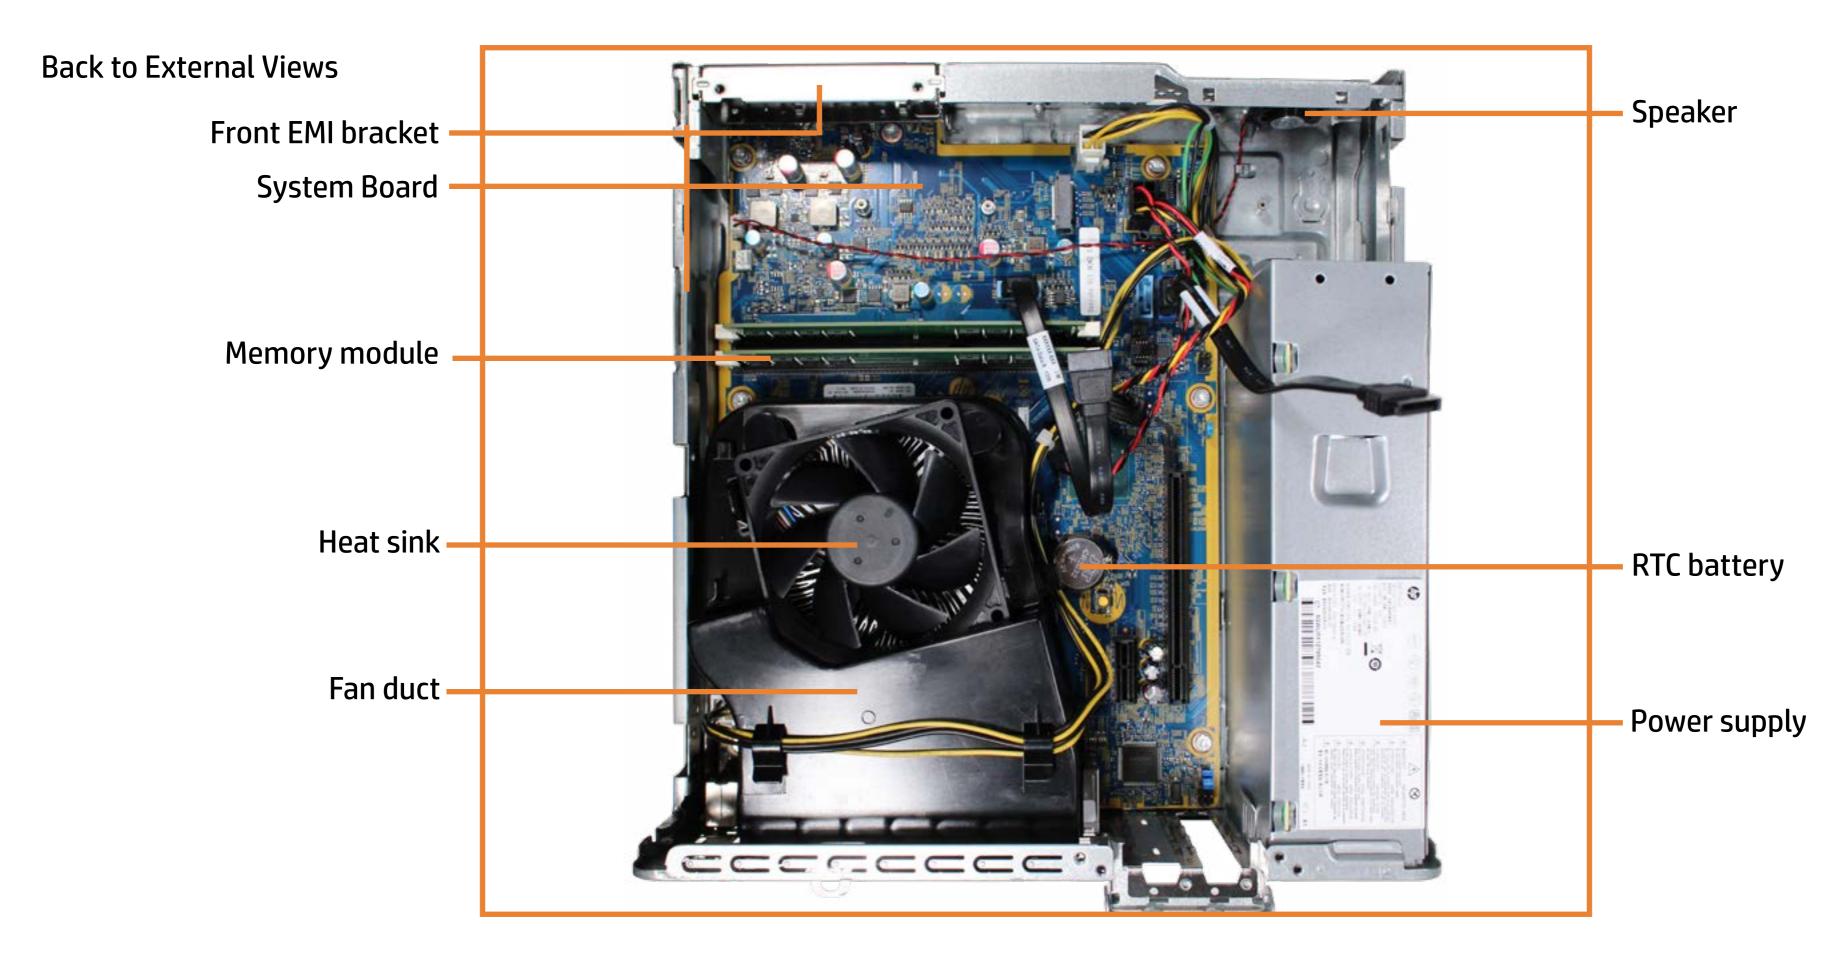

il viewer with a menu of this product's external views. To view a specific view in greater detail, simply click that view.

**<u>Parts List</u>** (Click the link to navigate to the parts)

On this page, you will find a list of all of the replaceable parts for this product. To view a specific part and its location in the product, click the part name in the list.

That's it! On every page there is a link that brings you back to either the External Views or the Parts List, enabling you to navigate to whatever view or part you wish to review.

# **External Views**

## Back to Welcome page





Front



Internal

Go to Parts List

## Rear

## **Front View**



## Back to External Views

Go to Parts List

## **Rear View**



## **Back to External Views**

Go to Parts List

## **Internal View**



Go to Parts List

#### **Access Panel**

**Optical Drive** Expansion Card Board Main Bezel (Top) Main Bezel (Bottom) Dust Filter Bezel Drive Cage Hard Disk Drive System Memory Fan Duct **PS2 and Serial Port** Heat Sink Processor (CPU) Power Supply SD Card Reader Speaker Wireless LAN Antennas Front EMI Bracket **RTC Battery** System Board (Top) System Board (Bottom)

Go to External Views

## Access Panel



## Access Panel

## **Optical Drive**

Expansion Card Board Main Bezel (Top) Main Bezel (Bottom) Dust Filter Bezel Drive Cage Hard Disk Drive System Memory Fan Duct **PS2 and Serial Port** Heat Sink Processor (CPU) Power Supply SD Card Reader Speaker Wireless LAN Antennas Front EMI Bracket **RTC Battery** System Board (Top) System Board (Bottom)

Go to External Views

# **Optical Drive