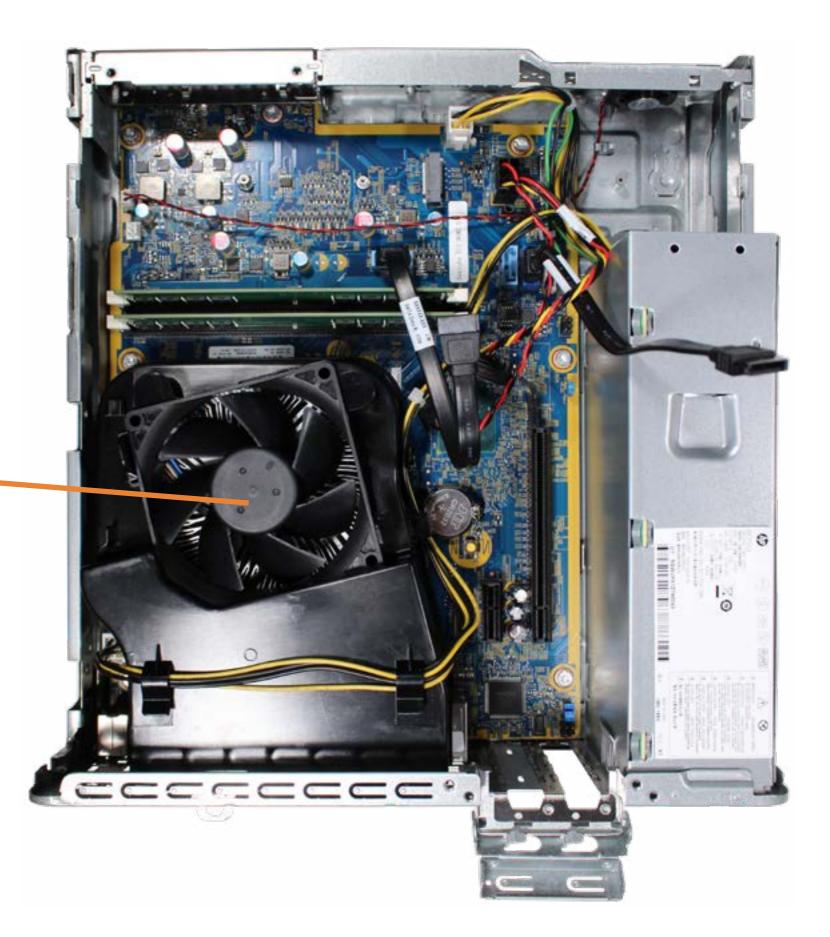

## Heat Sink

<image>

Access Panel Optical Drive Expansion Card Board Main Bezel (Top) Main Bezel (Bottom) Dust Filter Bezel Drive Cage Hard Disk Drive System Memory Fan Duct

#### Heat Sink

Processor (CPU) Power Supply SD Card Reader Speaker Wireless LAN Antennas Front EMI Bracket RTC Battery System Board (Top)