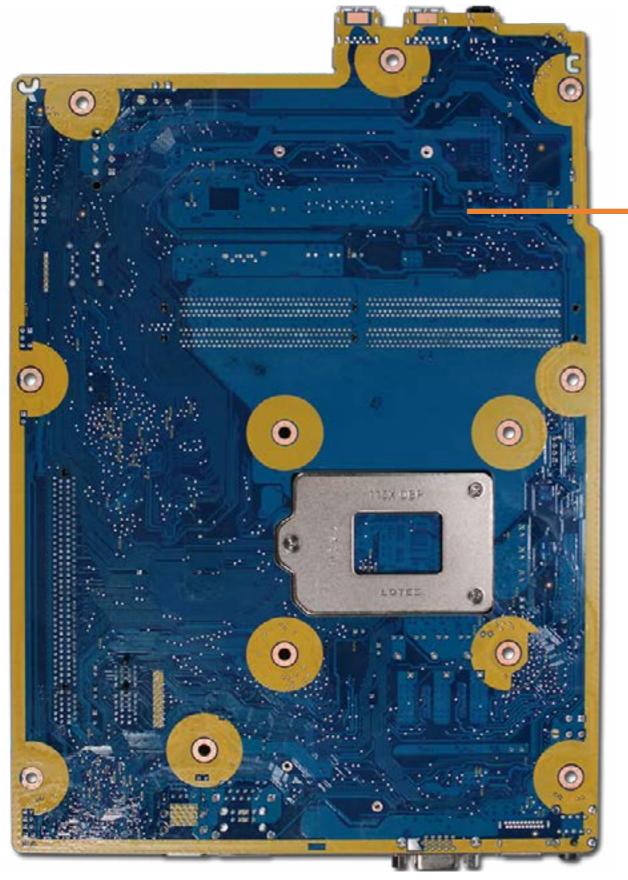

# System Board (Bottom)

Access Panel **Optical Drive** Expansion Card Board Main Bezel (Top) Main Bezel (Bottom) Dust Filter Bezel Drive Cage Hard Disk Drive System Memory Fan Duct **PS2** and Serial Port Heat Sink Processor (CPU) Power Supply SD Card Reader Speaker Wireless LAN Antennas Front EMI Bracket **RTC Battery** System Board (Top) System Board (Bottom)