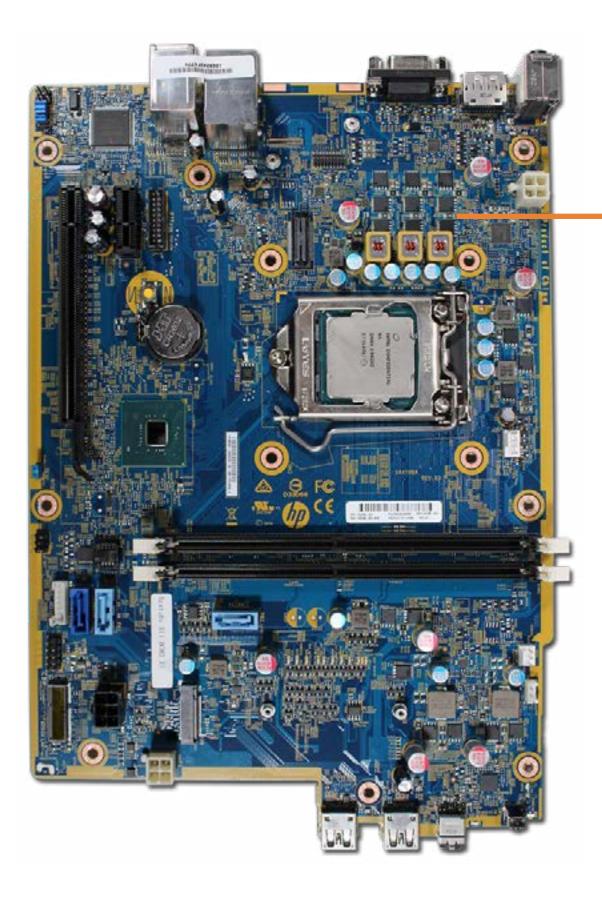

#### Heat Sink

Processor (CPU) Power Supply SD Card Reader Speaker Wireless LAN Antennas Front EMI Bracket RTC Battery System Board (Top)