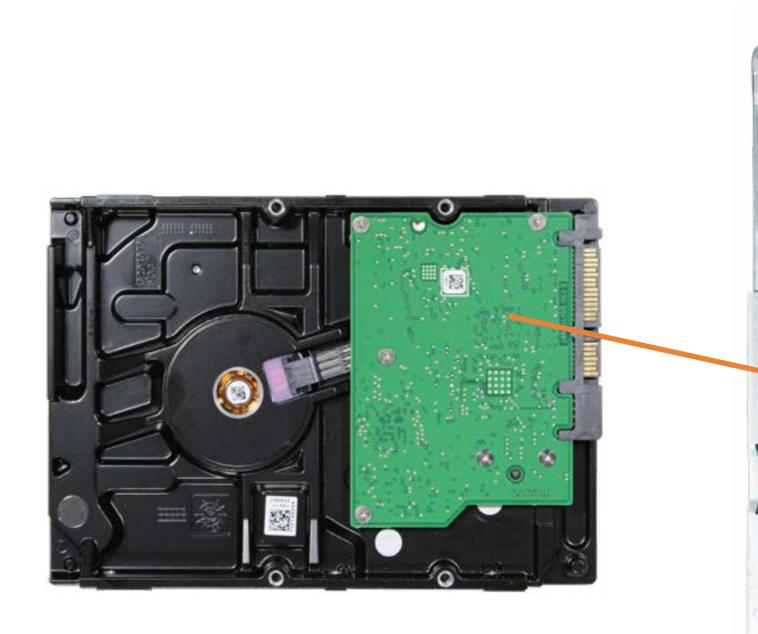

el





Access Panel Optical Drive Expansion Card Board Main Bezel (Top) Main Bezel (Bottom) Dust Filter Bezel

### Drive Cage

Hard Disk Drive

System Memory

Fan Duct

**PS2 and Serial Port** 

Heat Sink

Processor (CPU)

Power Supply

SD Card Reader

Speaker

Wireless LAN Antennas

Front EMI Bracket

**RTC Battery** 

System Board (Top)

System Board (Bottom)

Go to External Views

# **Drive Cage**





## Access Panel **Optical Drive** Expansion Card Board Main Bezel (Top) Main Bezel (Bottom) Dust Filter Bezel Drive Cage

## Hard Disk Drive

System Memory Fan Duct **PS2 and Serial Port** Heat Sink Processor (CPU) Power Supply SD Card Reader Speaker Wireless LAN Antennas Front EMI Bracket **RTC Battery** System Board (Top) System Board (Bottom)

Go to External Views

# Hard Disk Drive





## Access Panel **Optical Drive Expansion Card Board** Main Bezel (Top) Main Bezel (Bottom) Dust Filter Bezel Drive Cage Hard Disk Drive

### System Memory

Fan Duct **PS2 and Serial Port** Heat Sink Processor (CPU) Power Supply **SD** Card Reader Speaker Wireless LAN Antennas Front EMI Bracket **RTC Battery** System Board (Top) System Board (Bottom)

Go to External Views





# System Memory





## Fan Duct

Access Panel Optical Drive Expansion Card Board Main Bezel (Top) Main Bezel (Bottom) Dust Filter Bezel Drive Cage Hard Disk Drive System Memory

### Fan Duct

PS2 and Serial Port Heat Sink Processor (CPU) Power Supply SD Card Reader Speaker Speaker Wireless LAN Antennas Front EMI Bracket RTC Battery System Board (Top)





Access Panel **Optical Drive** Expansion Card Board Main