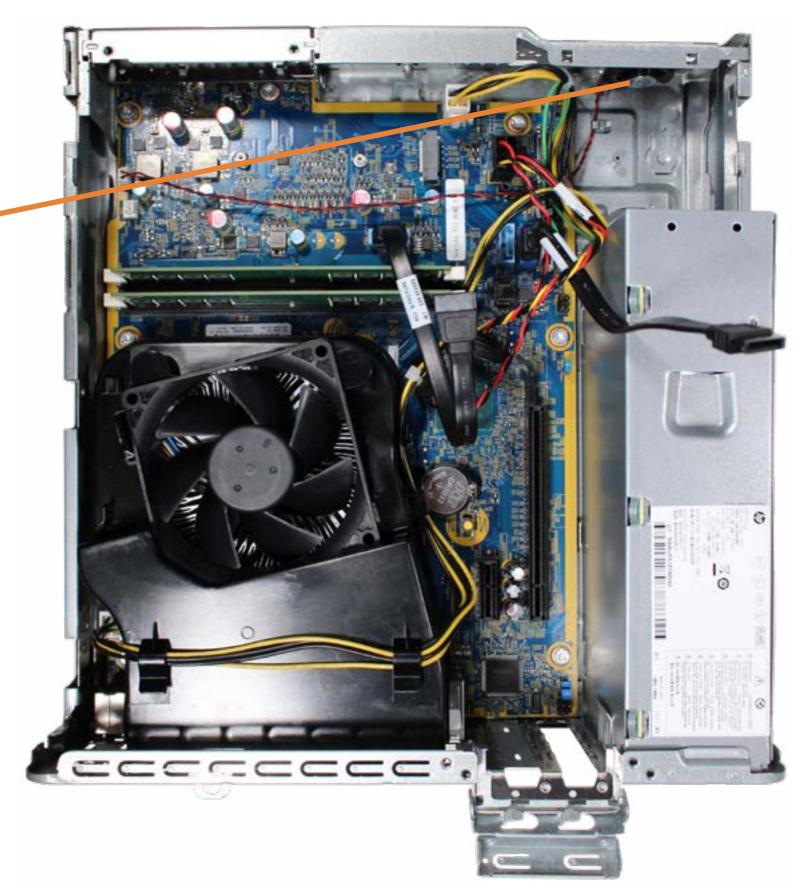

#### Speaker

Wireless LAN Antennas Front EMI Bracket RTC Battery System Board (Top) System Board (Bottom)