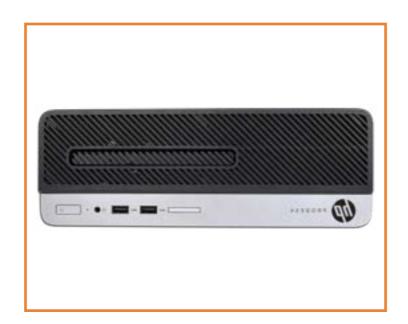

*

# HP ProDesk 400 G6 SFF Desktop PC

Welcome to this interactive part locator

## Here's how to use it...

**External Views** (Click the link to navigate to the views)

On this page you will find a thumbnail viewer with a menu of this product's external views. To view a specific view in greater detail, simply click that view.

**<u>Parts List</u>** (Click the link to navigate to the parts)

On this page, you will find a list of all of the replaceable parts for this product. To view a specific part and its location in the product, click the part name in the list.

That's it! On every page there is a link that brings you back to either the External Views or the Parts List, enabling you to navigate to whatever view or part you wish to review.

# **External Views**

## Back to Welcome page





Front



Internal

Go to Parts List

## Rear

## **Front View**



## Back to External Views

Go to Parts List

## **Rear View**



## **Back to External Views**

Go to Parts List

## **Internal View**



Go to Parts List

#### **Access Panel**

**Optical Drive** Expansion Card Board Main Bezel (Top) Main Bezel (Bottom) Dust Filter Bezel Drive Cage Hard Disk Drive System Memory Fan Duct **PS2 and Serial Port** Heat Sink Processor (CPU) Power Supply SD Card Reader Speaker Wireless LAN Antennas Front EMI Bracket **RTC Battery** System Board (Top) System Board (Bottom)

Go to External Views

## Access Panel



## Access Panel

## **Optical Drive**

Expansion Card Board Main Bezel (Top) Main Bezel (Bottom) Dust Filter Bezel Drive Cage Hard Disk Drive System Memory Fan Duct **PS2 and Serial