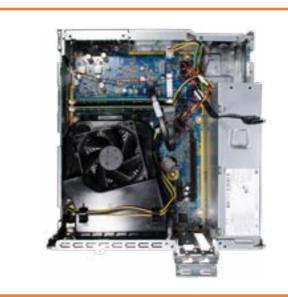

Desk 400 G6 SFF Desktop PC

Welcome to this interactive part locator

## Here's how to use it...

**External Views** (Click the link to navigate to the views)

On this page you will find a thumbnail viewer with a menu of this product's external views. To view a specific view in greater detail, simply click that view.

**<u>Parts List</u>** (Click the link to navigate to the parts)

On this page, you will find a list of all of the replaceable parts for this product. To view a specific part and its location in the product, click the part name in the list.

That's it! On every page there is a link that brings you back to either the External Views or the Parts List, enabling you to navigate to whatever view or part you wish to review.

# **External Views**

## Back to Welcome page





Front



Internal

Go to Parts List

## Rear

## **Front View**



## Back to External Views

Go to Parts List

## **Rear View**



## **Back to External Views**

Go to Parts List

## **Internal View**



Go to Parts List

#### **Access Panel**

**Optical Drive** Expansion Card Board Main Bezel (Top) Main Bezel (Bottom) Dust Filter Bezel Drive Cage Hard Disk Drive System Memory Fan Duct **PS2 and Serial Port** Heat Sink Processor (CPU) Power Supply SD Card Reader Speaker Wireless LAN Antennas Front EMI Bracket **RTC Battery** System Board (Top) System Board (Bottom)

Go to External Views

## Access Panel



## Access Panel

## **Optical Drive**

Expansion Card Board Main Bezel (Top) Main Bezel (Bottom) Dust Filter Bezel Drive Cage Hard Disk Drive System Memory Fan Duct **PS2 and Serial Port** Hea