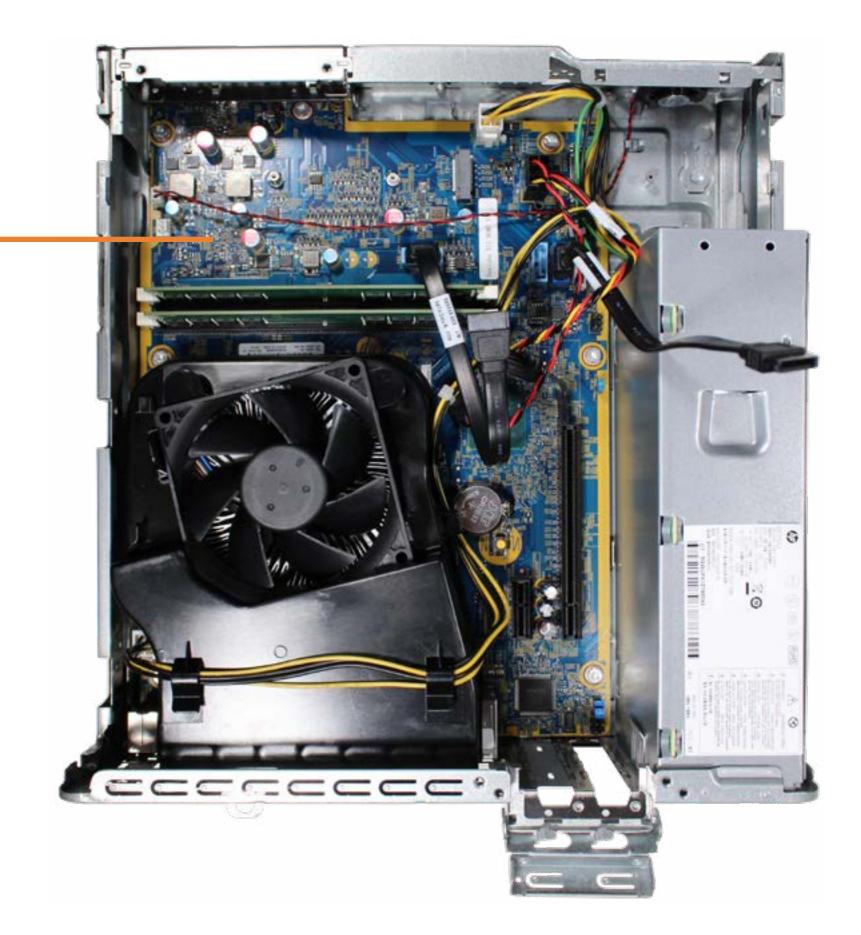

# System Board (Top)

Access Panel **Optical Drive Expansion Card Board** Main Bezel (Top) Main Bezel (Bottom) Dust Filter Bezel Drive Cage Hard Disk Drive System Memory Fan Duct PS2 and Serial Port Heat Sink Processor (CPU) Power Supply SD Card Reader Speaker Wireless LAN Antennas Front EMI Bracket **RTC Battery** System Board (Top) System Board (Bottom)