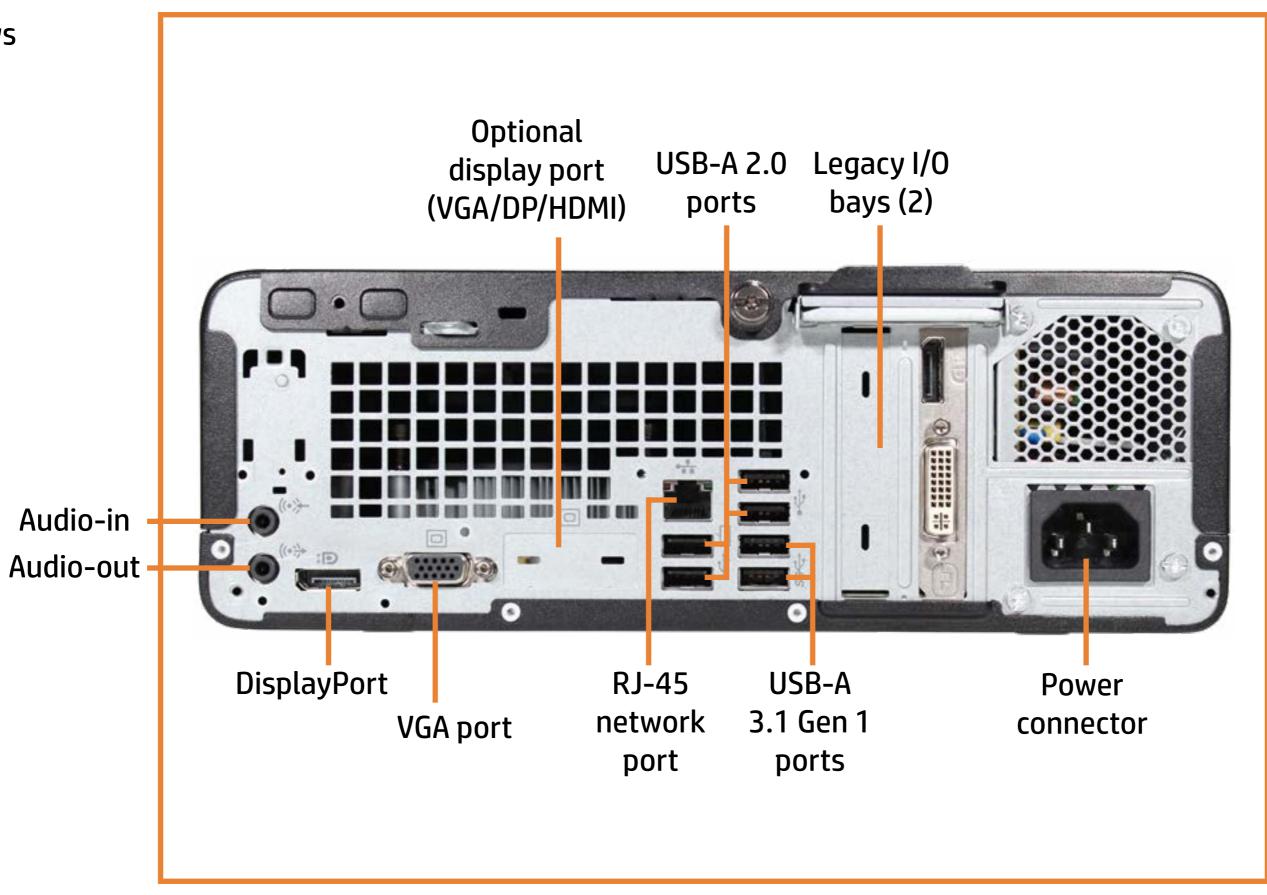

the link to navigate to the views)

On this page you will find a thumbnail viewer with a menu of this product's external views. To view a specific view in greater detail, simply click that view.

**<u>Parts List</u>** (Click the link to navigate to the parts)

On this page, you will find a list of all of the replaceable parts for this product. To view a specific part and its location in the product, click the part name in the list.

That's it! On every page there is a link that brings you back to either the External Views or the Parts List, enabling you to navigate to whatever view or part you wish to review.

# **External Views**

## Back to Welcome page





Front



Internal

Go to Parts List

## Rear

## **Front View**



## Back to External Views

Go to Parts List

## **Rear View**



## **Back to External Views**

Go to Parts List

## **Internal View**



Go to Parts List

#### **Access Panel**

**Optical Drive** Expansion Card Board Main Bezel (Top) Main Bezel (Bottom) Dust Filter Bezel Drive Cage Hard Disk Drive System Memory Fan Duct **PS2 and Serial Port** Heat Sink Processor (CPU) Power Supply SD Card Reader Speaker Wireless LAN Antennas Front EMI Bracket **RTC Battery** System Board (Top) System Board (Bottom)

Go to External Views

## Access Panel



## Access Panel

## **Optical Drive**

Expansion Card Board Main Bezel (Top) Main Bezel (Bottom) Dust Filter Bezel Drive Cage Hard Disk Drive System Memory Fan Duct **PS2 and Serial Port** Heat Sink Processor (CPU) Power Supply SD Card Reader Speaker Wireless LAN Antennas Front EMI Bracket **RTC Battery** System B