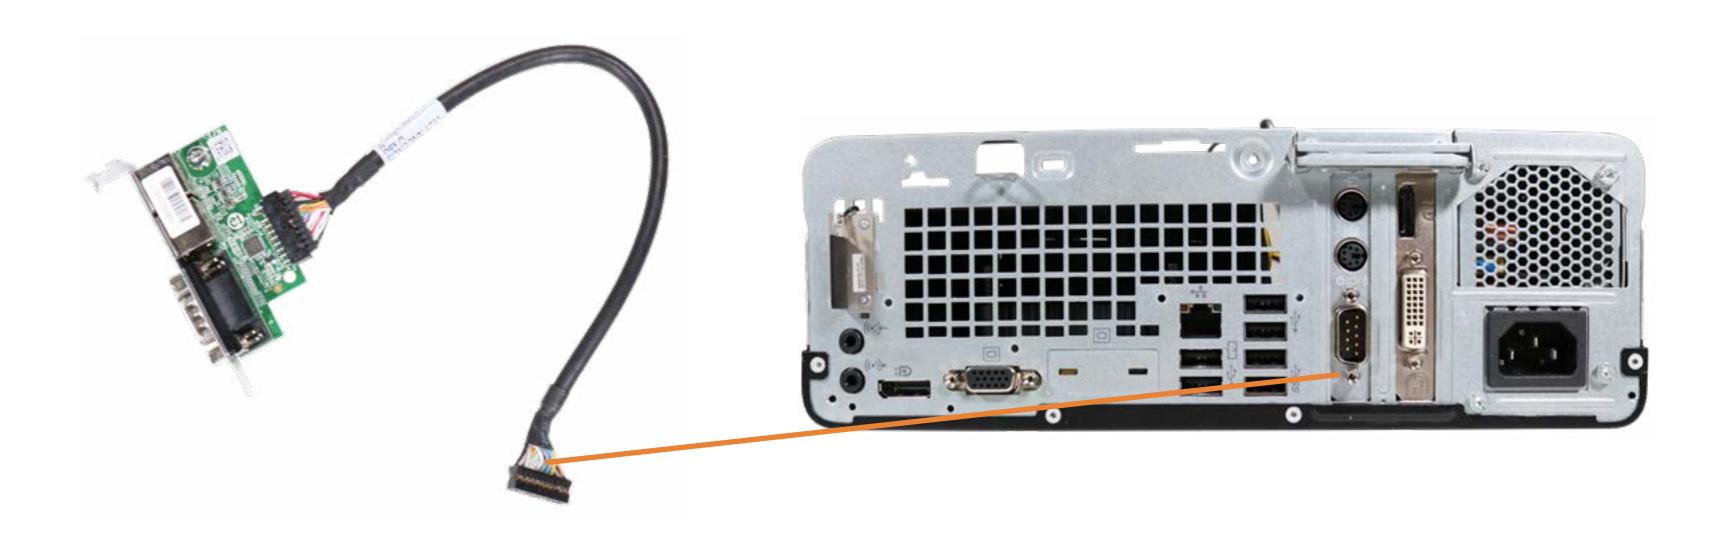

) System Board (Bottom)

Go to External Views





# System Memory





## Fan Duct

Access Panel Optical Drive Expansion Card Board Main Bezel (Top) Main Bezel (Bottom) Dust Filter Bezel Drive Cage Hard Disk Drive System Memory

### Fan Duct

PS2 and Serial Port Heat Sink Processor (CPU) Power Supply SD Card Reader Speaker Speaker Wireless LAN Antennas Front EMI Bracket RTC Battery System Board (Top)





Access Panel **Optical Drive** Expansion Card Board Main Bezel (Top) Main Bezel (Bottom) Dust Filter Bezel Drive Cage Hard Disk Drive System Memory Fan Duct **PS2 and Serial Port** Heat Sink Processor (CPU) Power Supply SD Card Reader Speaker Wireless LAN Antennas Front EMI Bracket **RTC Battery** System Board (Top) System Board (Bottom)

Go to External Views

# **PS2 and Serial Port**



## Heat Sink

<image>

Access Panel Optical Drive Expansion Card Board Main Bezel (Top) Main Bezel (Bottom) Dust Filter Bezel Drive Cage Hard Disk Drive System Memory Fan Duct

#### Heat Sink

Processor (CPU) Power Supply SD Card Reader Speaker Wireless LAN Antennas Front EMI Bracket RTC Battery System Board (Top)



# Processor (CPU)



Access Panel **Optical Drive Expansion Card Board** Main Bezel (Top) Main Bezel (Bottom) Dust Filter Bezel Drive Cage Hard Disk Drive System Memory Fan Duct **PS2** and Serial Port Heat Sink

Processor (CPU)

Power Supply SD Card Reader Speaker Wireless LAN Antennas Front EMI Bracket **RTC Battery** System Board (Top) System Board (Bottom)

Access Panel **Optical Drive** Expansion Card Board Main Bezel (Top) Main Bezel (Bottom) Dust Filter Bezel Drive Ca