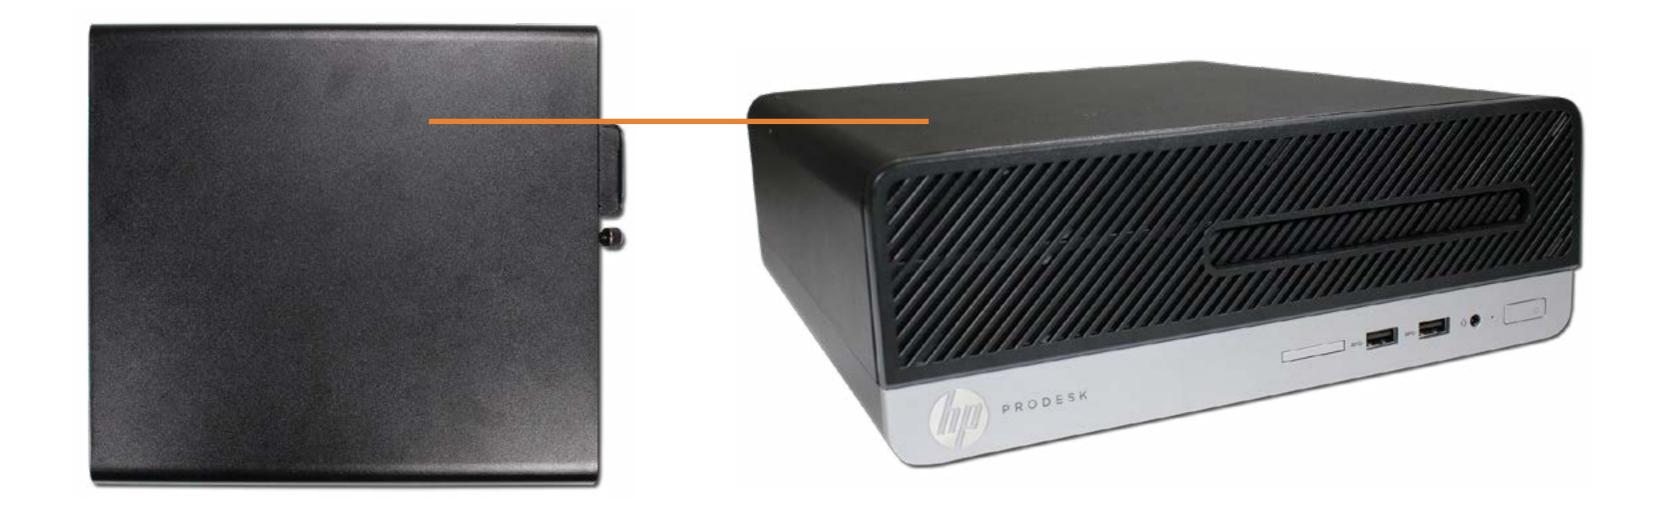

brings you back to either the External Views or the Parts List, enabling you to navigate to whatever view or part you wish to review.

# **External Views**

## Back to Welcome page





Front



Internal

Go to Parts List

## Rear

## **Front View**



## Back to External Views

Go to Parts List

## **Rear View**



## **Back to External Views**

Go to Parts List

## **Internal View**



Go to Parts List

#### **Access Panel**

**Optical Drive** Expansion Card Board Main Bezel (Top) Main Bezel (Bottom) Dust Filter Bezel Drive Cage Hard Disk Drive System Memory Fan Duct **PS2 and Serial Port** Heat Sink Processor (CPU) Power Supply SD Card Reader Speaker Wireless LAN Antennas Front EMI Bracket **RTC Battery** System Board (Top) System Board (Bottom)

Go to External Views

## Access Panel



## Access Panel

## **Optical Drive**

Expansion Card Board Main Bezel (Top) Main Bezel (Bottom) Dust Filter Bezel Drive Cage Hard Disk Drive System Memory Fan Duct **PS2 and Serial Port** Heat Sink Processor (CPU) Power Supply SD Card Reader Speaker Wireless LAN Antennas Front EMI Bracket **RTC Battery** System Board (Top) System Board (Bottom)

Go to External Views

# **Optical Drive**



# Expansion Card Board



## Expansion Card Board

Main Bezel (Top) Main Bezel (Bottom) Dust Filter Bezel Drive Cage Hard Disk Drive System Memory Fan Duct **PS2 and Serial Port** Heat Sink Processor (CPU) Power Supply SD Card Reader Speaker Wireless LAN Antennas Front EMI Bracket **RTC Battery** System Board (Top) System Board (Bottom)



# Main Bezel (Top)



Access Panel **Optical Drive** Expansion