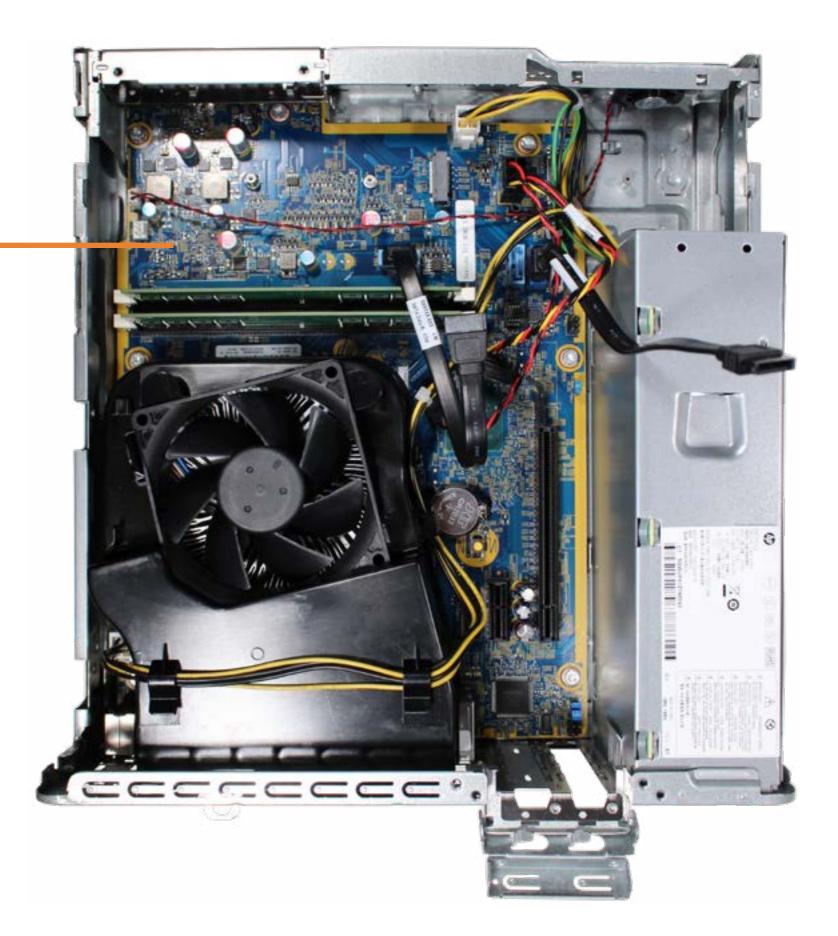

## Heat Sink

<image>

Access Panel Optical Drive Expansion Card Board Main Bezel (Top) Main Bezel (Bottom) Dust Filter Bezel Drive Cage Hard Disk Drive System Memory Fan Duct