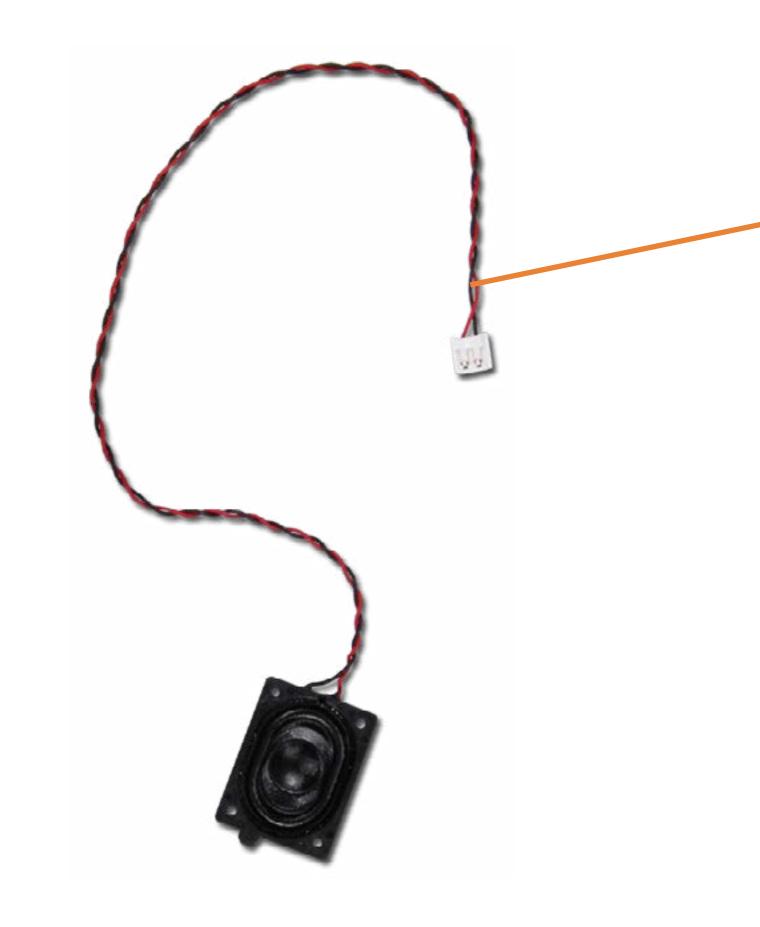

#### Speaker

Wireless LAN Antennas Front EMI Bracket RTC Battery System Board (Top) System Board (Bottom)