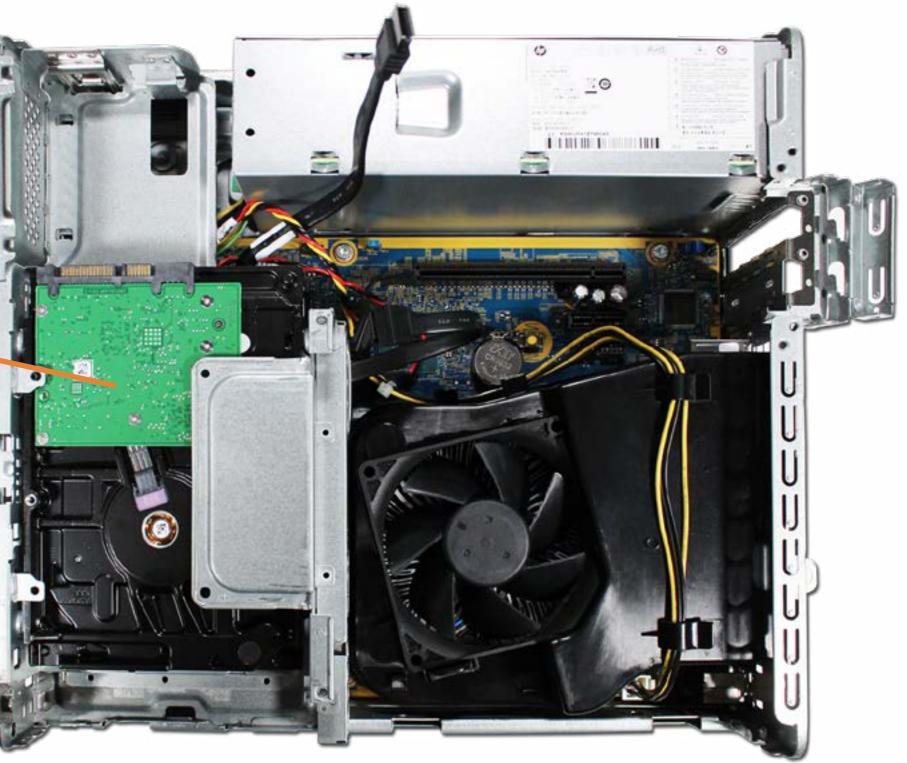

Access Panel Optical Drive Expansion Card Board Main Bezel (Top) Main Bezel (Bottom) Dust Filter Bezel

### Drive Cage

Hard Disk Drive

System Memory

Fan Duct

**PS2 and Serial Port** 

Heat Sink

Processor (CPU)

Power Supply

SD Card Reader

Speaker

Wireless LAN Antennas

Front EMI Bracket

**RTC Battery** 

System Board (Top)

System Board (Bottom)

Go to External Views

# **Drive Cage**





## Access Panel **Optical Drive** Expansion Card Board Main Bezel (Top) Main Bezel (Bottom) Dust Filter Bezel Drive Cage

## Hard Disk Drive

System Memory Fan Duct **PS2 and Serial Port** Heat Sink Processor (CPU) Power Supply SD Card Reader Speaker Wireless LAN Antennas Front EMI Bracket **RTC Battery** System Board (Top) System Board (Bottom)

Go to External Views

# Hard Disk Drive





## Access Panel **Optical Drive Expansion Card Board** Main Bezel (Top) Main Bezel (Bottom) Dust Filter Bezel Drive Cage Hard Disk Drive

### System Memory

Fan Duct **PS2 and Serial Port** Heat Sink Processor (CPU) Power Supply **SD** Card Reader Speaker Wireless LAN Antennas Front EMI Bracket **RTC Battery** System Board (Top) System Board (Bottom)

Go to External Views





# System Memory





## Fan Duct

Access Panel Optical Drive Expansion Card Board Main Bezel (Top) Main Bezel (Bottom) Dust Filter Bezel Drive Cage Hard Disk Drive System Memory

### Fan Duct

PS2 and Serial Port Heat Sink Processor (CPU) Power Supply SD Card Reader Speaker Speaker Wireless LAN Antennas Front EMI Bracket RTC Battery System Board (Top)





Access Panel **Optical Drive** Expansion Card Board Main Be