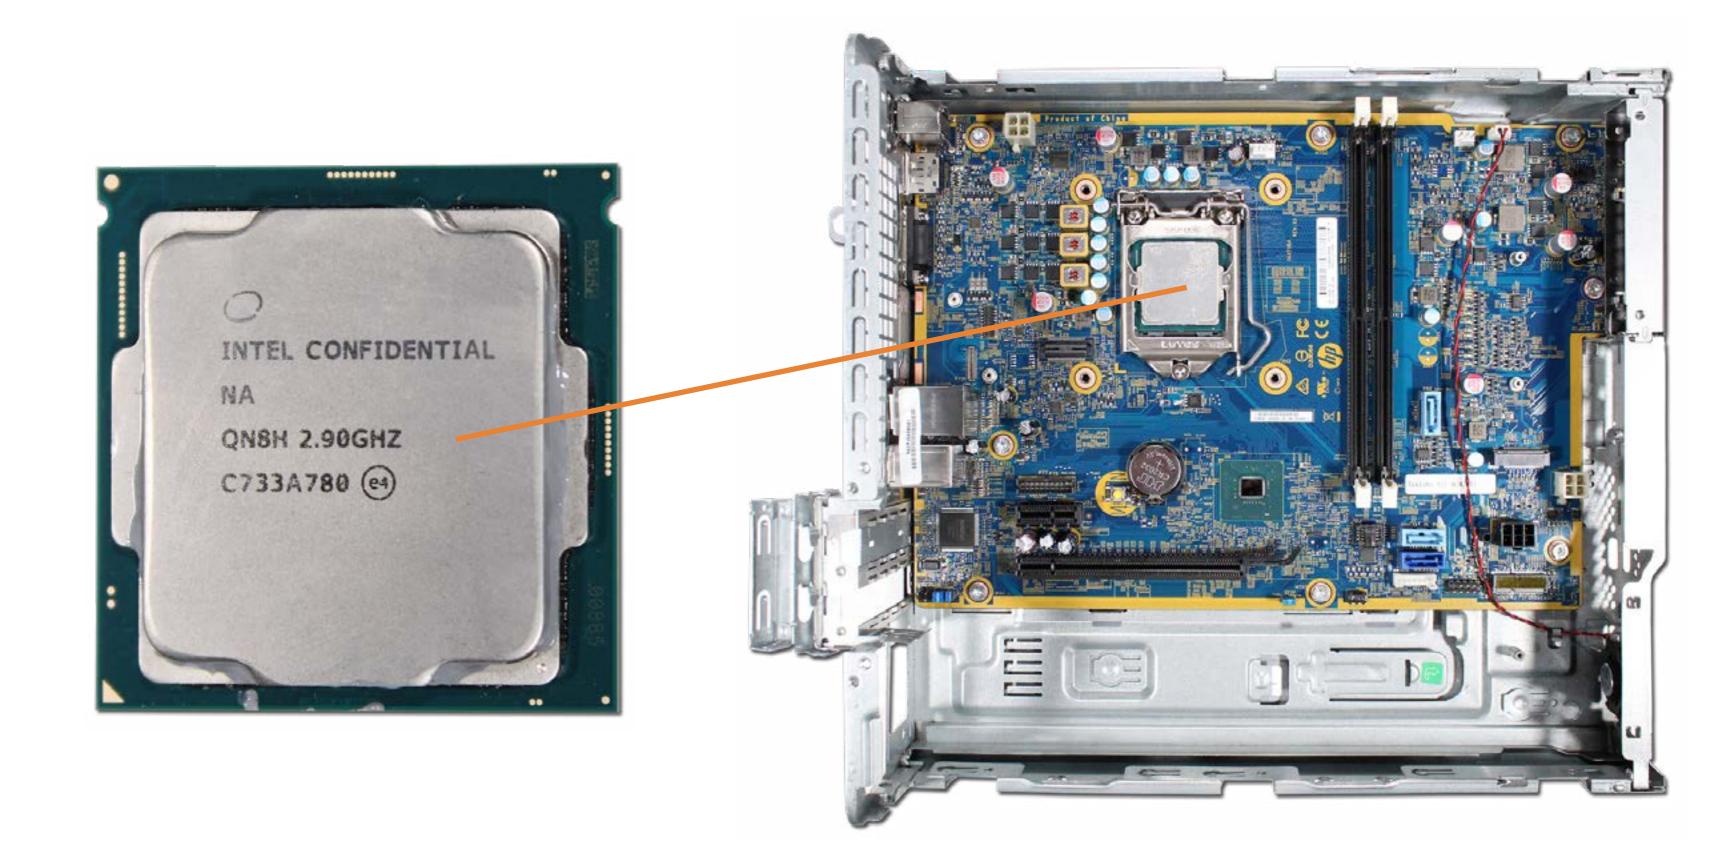

# Processor (CPU)

Access Panel **Optical Drive Expansion Card Board** Main Bezel (Top) Main Bezel (Bottom) Dust Filter Bezel Drive Cage Hard Disk Drive System Memory Fan Duct **PS2** and Serial Port Heat Sink

Processor (CPU)

Power Supply SD Card Reader Speaker Wireless LAN Antennas Front EMI Bracket **RTC Battery** System Board (Top) System Board (Bottom)

Access Panel **Optical Drive** Expansion Card Board Main Bezel (Top) Main Bezel (Bottom) Dust Filter Bezel Drive Cage Hard Disk Drive System Memory Fan Duct **PS2 and Serial Port** Heat Sink Processor (CPU) Power Supply SD Card Reader Speaker Wireless LAN Antennas Front EMI Bracket **RTC Battery** System Board (Top)