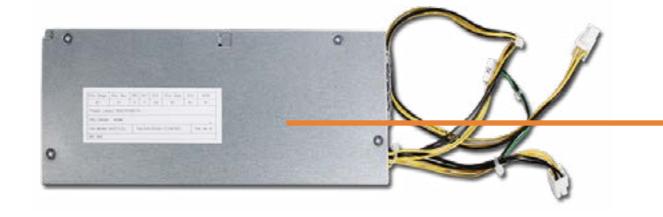

# **Power Supply**

Access Panel **Optical Drive** Expansion Card Board Main Bezel (Top) Main Bezel (Bottom) Dust Filter Bezel Drive Cage Hard Disk Drive System Memory Fan Duct **PS2 and Serial Port** Heat Sink Processor (CPU) Power Supply SD Card Reader Speaker Wireless LAN Antennas Front EMI Bracket **RTC Battery** System Board (Top) System Board (Bottom)