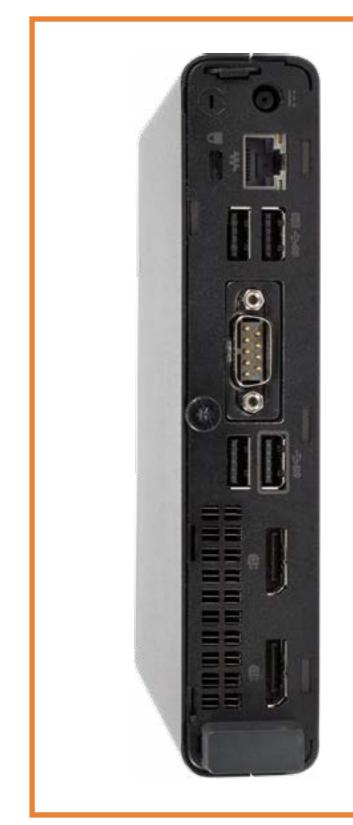

#### Here's how to use it...

Beep & LED Diagnostic (Click the link to navigate this platform's diagnostic codes)

On this page you will find a diagnostic viewer with a menu of this product's diagnostic error features. To identify the diagnostic codes for an error feature, simply click that feature. To learn more about the behavior and meaning of the specific beep codes, click the beep code and review the information that presents in the right-hand pane. There is also a LED diagnostic, which you can review by hovering over the information icon on the image.

## Network

Hover your mouse over the information icon to learn more about the item.

BIOS Hardware Thermal System Board Network