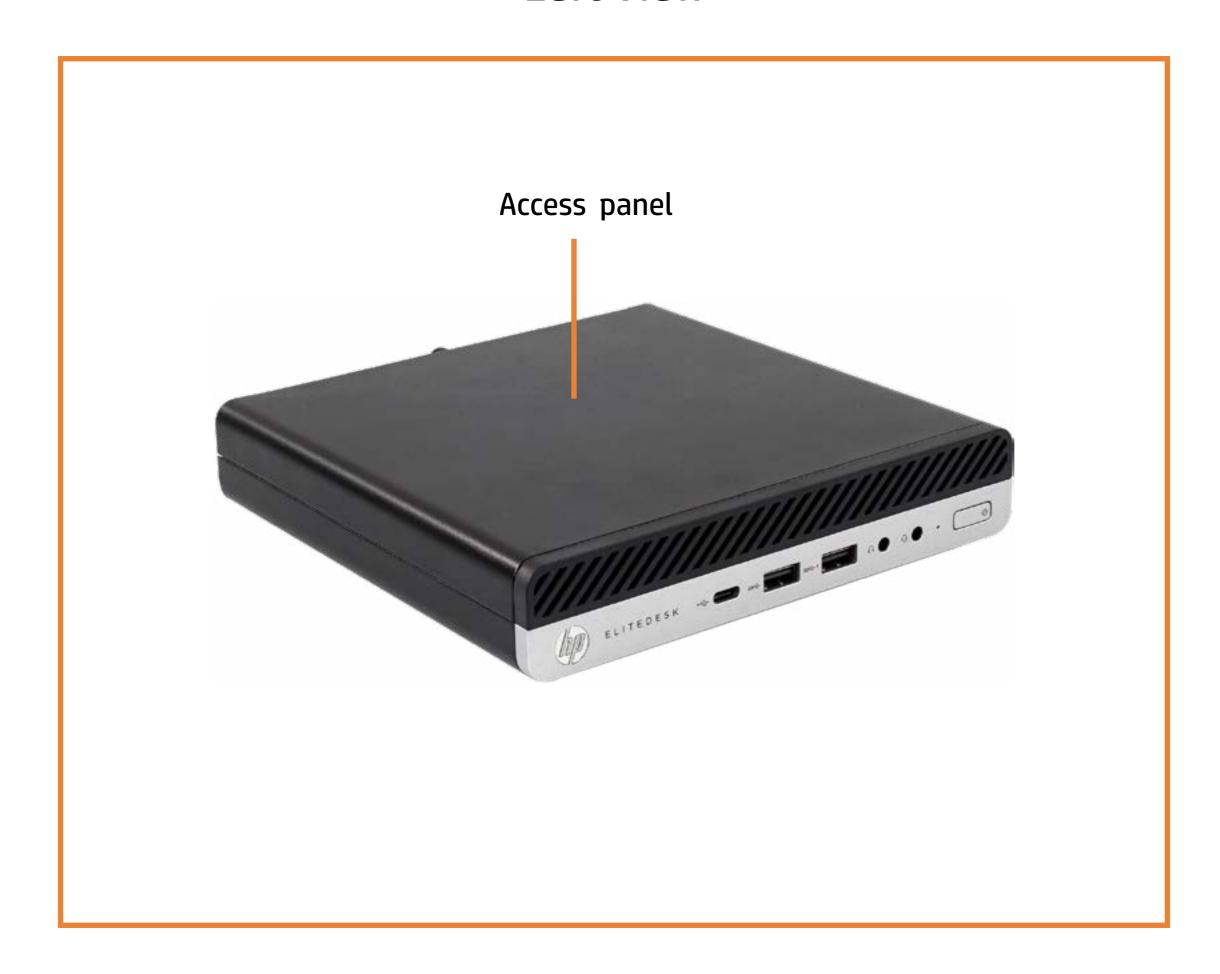

### **Access Panel**

#### Access Panel

2.5in Storage Drive

Storage Drive Cage

Storage Drive Cable

Memory Module(s)

Wireless LAN Module

M.2 Solid State Drive

**Option Board** 