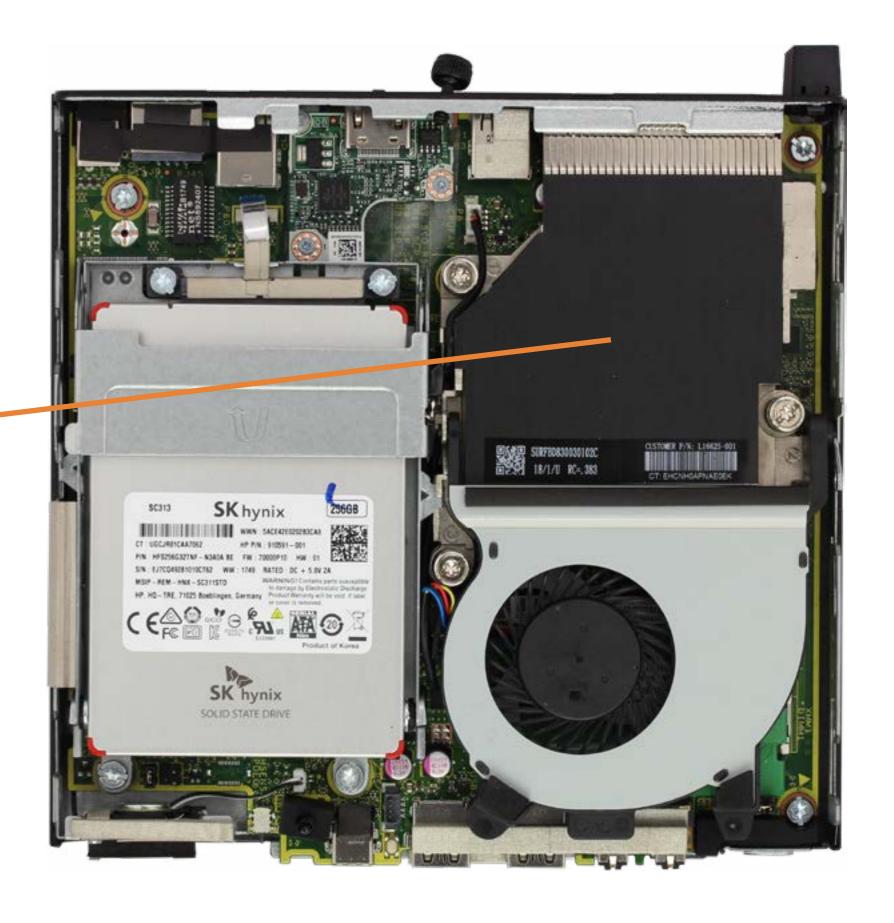

## **Option Board**

**Access Panel** 

2.5in Storage Drive

Storage Drive Cage

Storage Drive Cable

Memory Module(s)

Wireless LAN Module

M.2 Solid State Drive

#### **Option Board**

Fan

Speaker

**Thermal Sensor** 

**Heat Sink** 

CPU

**CMOS Battery** 

Motherboard (Top)

Motherboard (Bottom)

Wireless Antennas