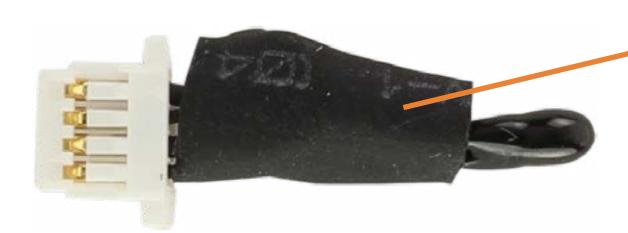

### **Thermal Sensor**

**Access Panel** 

2.5in Storage Drive

Storage Drive Cage

Storage Drive Cable

Memory Module(s)

Wireless LAN Module

M.2 Solid State Drive

**Option Board** 

Fan

Speaker

#### Thermal Sensor

**Heat Sink** 

CPU

**CMOS Battery** 

Motherboard (Top)

Motherboard (Bottom)

Wireless Antennas