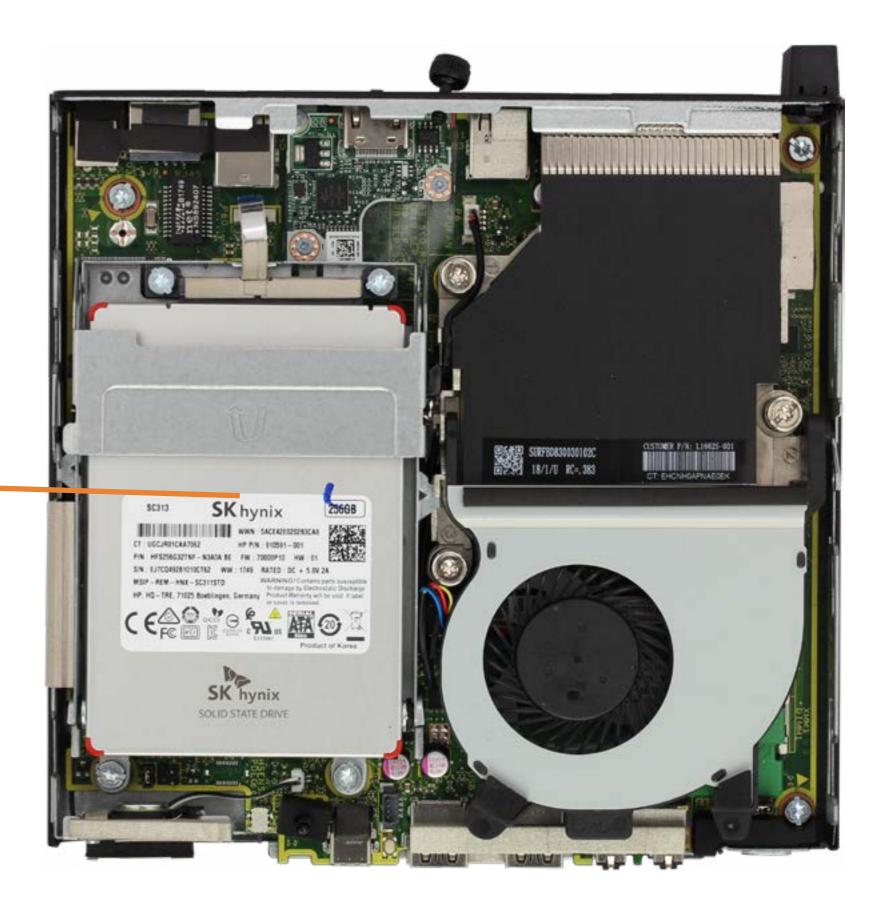

## 2.5in Storage Drive

**Access Panel** 

#### 2.5in Storage Drive

Storage Drive Cage

Storage Drive Cable

Memory Module(s)

Wireless LAN Module

M.2 Solid State Drive

**Option Board** 

Fan

Speaker

**Thermal Sensor** 

**Heat Sink** 

CPU

**CMOS Battery** 

Motherboard (Top)

Motherboard (Bottom)

Wireless Antennas