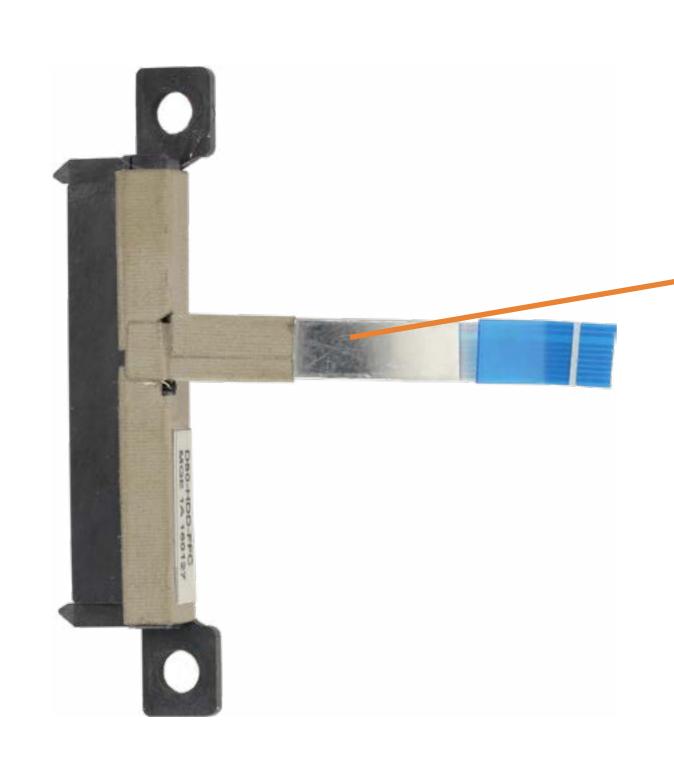

## **Storage Drive Cable**

**Access Panel** 

2.5in Storage Drive

Storage Drive Cage

#### Storage Drive Cable

Memory Module(s)

Wireless LAN Module

M.2 Solid State Drive

**Option Board** 

Fan

Speaker

**Thermal Sensor** 

**Heat Sink** 

CPU

**CMOS Battery** 

Motherboard (Top)

Motherboard (Bottom)

Wireless Antennas