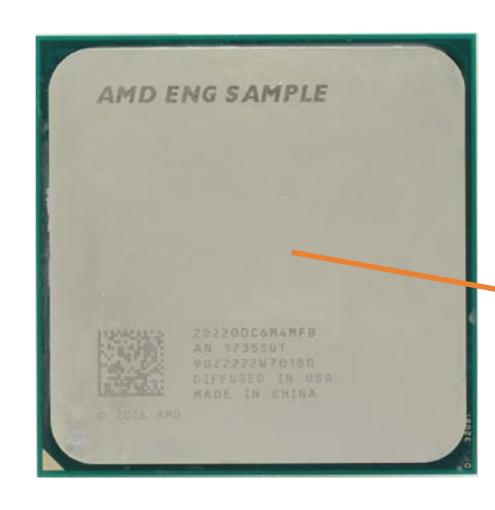

## CPU

**Access Panel** 

2.5in Storage Drive

Storage Drive Cage

Storage Drive Cable

Memory Module(s)

Wireless LAN Module

M.2 Solid State Drive

**Option Board** 

Fan

Speaker

Thermal Sensor

**Heat Sink** 

#### CPU

**CMOS Battery** 

Motherboard (Top)

Motherboard (Bottom)

Wireless Antennas