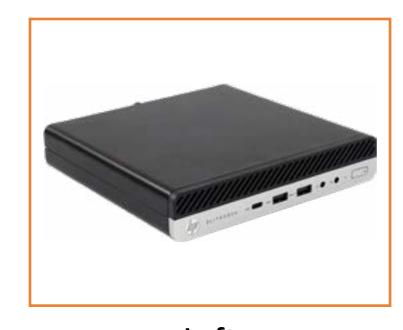

t Locator

### HP EliteDesk 705 G5 DM PC

### Welcome to this interactive part locator

#### Here's how to use it...

**External Views** (Click the link to navigate to the views)

On this page you will find thumbnails of each of the external views of this product. To view a specific view in greater detail, simply click that thumbnail.

Parts List (Click the link to navigate to the parts)

On this page, you will find a list of all of the replaceable parts for this product. To view a specific part and its location in the product, click the part name in the list.

That's it! On every page there is a link that brings you back to either the External Views or the Parts List, enabling you to navigate to whatever view or part you wish to review.

## **External Views**

### Back to Welcome page









Front Left Right Rear



Internal

### **Front View**

**Back to External Views** 



# **Left View**

Back to External Views



# Right View

**Back to External Views** 



### **Rear View**



Go to Parts List

## **Internal View**



Go to Parts List

### **Access Panel**

#### Access Panel

2.5in Storage Drive

Storage Drive Cage

Storage Drive Cable

Memory Module(s)

Wireless LAN Module

M.2 Solid State Drive

**Option Board** 

Fan

Speaker

**Thermal Sensor** 

**Heat Sink** 

CPU

**CMOS Battery** 

Motherboard (Top)

Motherboard (Bottom)

Wireless Antennas



## 2.5in Storage Drive

**Access Panel** 

#### 2.5in Storage Drive

Storage Drive Cage

Storage Drive Cable

Memory Module(s)

Wireless LAN Module

M.2 Solid State Drive

**Option Board** 

Fan

Speaker

**Thermal Sen