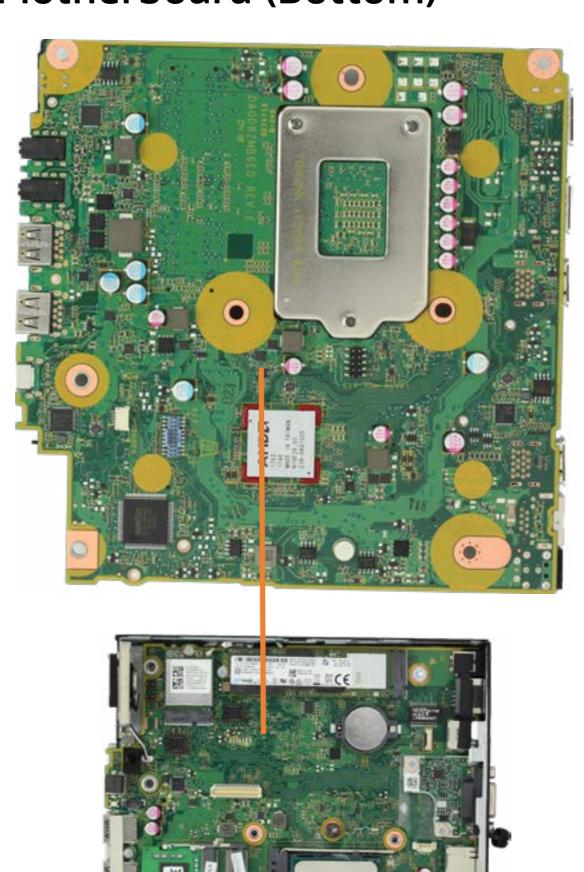

#### Motherboard (Bottom)

Wireless Antennas

Go to External Views

# Motherboard (Bottom)