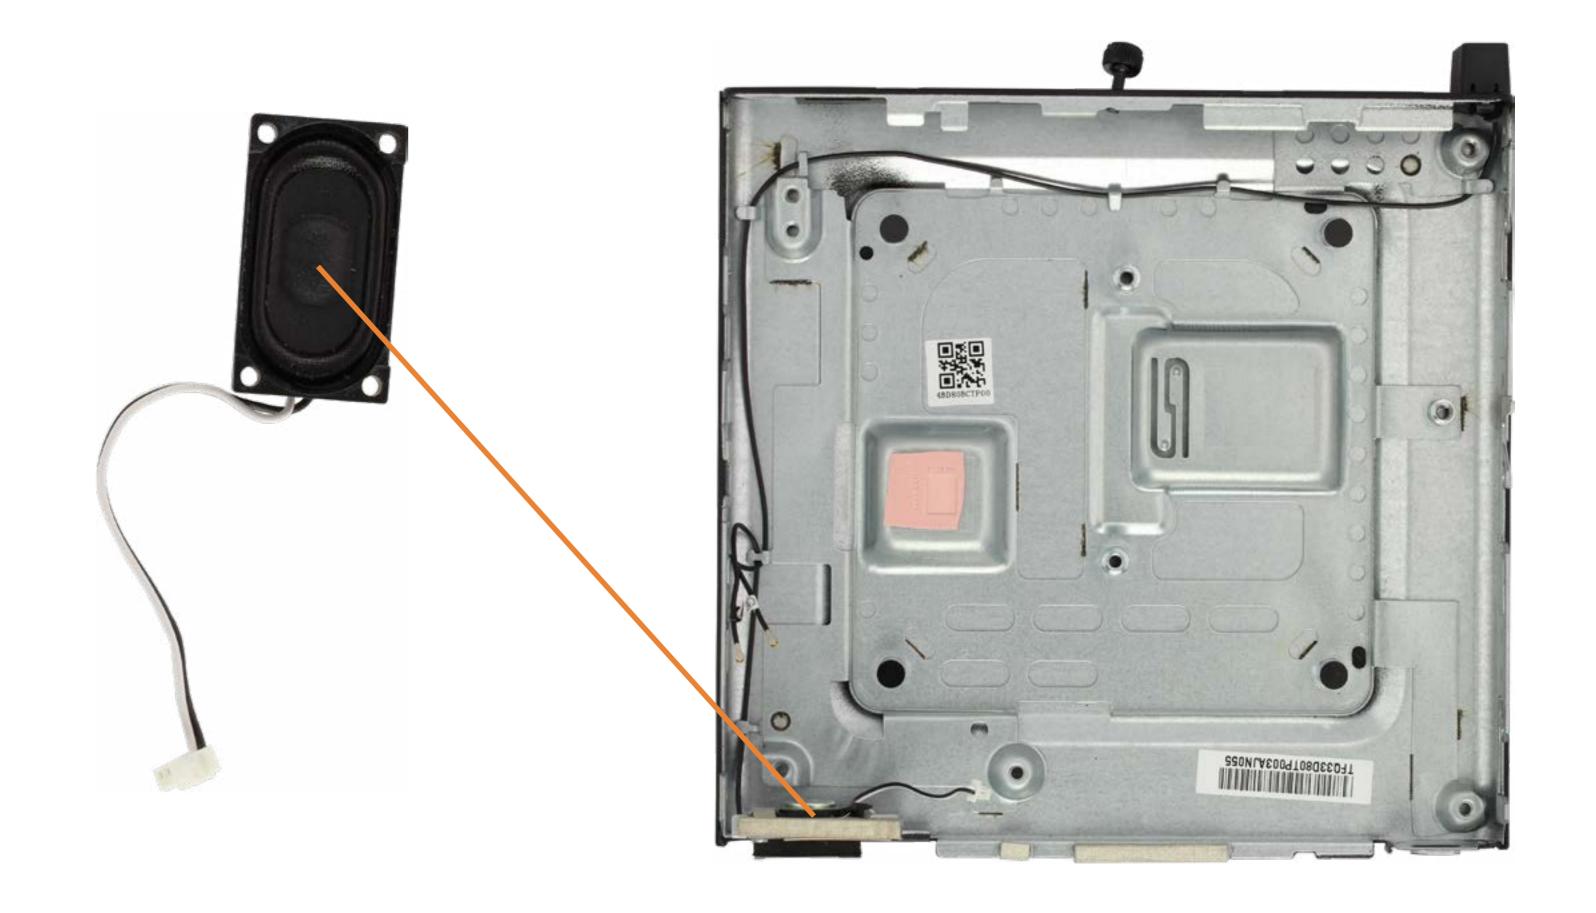

# Speaker

**Access Panel** 

2.5in Storage Drive

Storage Drive Cage

Storage Drive Cable

Memory Module(s)

Wireless LAN Module

M.2 Solid State Drive

**Option Board** 

Fan

#### Speaker

**Thermal Sensor** 

**Heat Sink** 

CPU

**CMOS Battery** 

Motherboard (Top)

Motherboard (Bottom)

Wireless Antennas