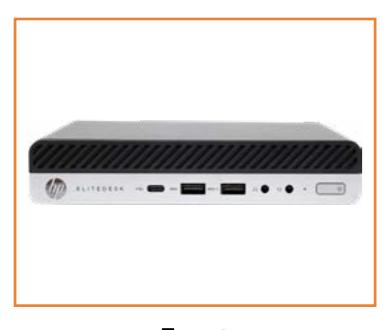

art Locator

### HP EliteDesk 705 G5 DM PC

### Welcome to this interactive part locator

#### Here's how to use it...

**External Views** (Click the link to navigate to the views)

On this page you will find thumbnails of each of the external views of this product. To view a specific view in greater detail, simply click that thumbnail.

Parts List (Click the link to navigate to the parts)

On this page, you will find a list of all of the replaceable parts for this product. To view a specific part and its location in the product, click the part name in the list.

That's it! On every page there is a link that brings you back to either the External Views or the Parts List, enabling you to navigate to whatever view or part you wish to review.

## **External Views**

### Back to Welcome page









Front Left Right Rear



Internal

### **Front View**

**Back to External Views** 



# **Left View**

Back to External Views



# Right View

**Back to External Views** 



### **Rear View**



Go to Parts List

## **Internal View**



Go to Parts List

### **Access Panel**

#### Access Panel

2.5in Storage Drive

Storage Drive Cage

Storage Drive Cable

Memory Module(s)

Wireless LAN Module

M.2 Solid State Drive

**Option Board** 

Fan

Speaker

**Thermal Sensor** 

**Heat Sink** 

CPU

**CMOS Battery** 

Motherboard (Top)

Motherboard (Bottom)

Wireless Antennas



## 2.5in Storage Drive

**Access Panel** 

#### 2.5in Storage Drive

Storage Drive Cage

Storage Drive Cable

Memory Module(s)

Wireless LAN Module

M.2 Solid State Drive

**Option Board** 

Fan

Speaker

**Thermal S