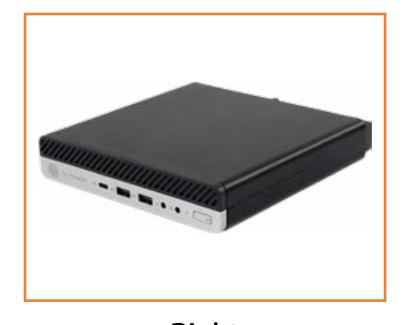

Locator

### HP EliteDesk 705 G5 DM PC

### Welcome to this interactive part locator

#### Here's how to use it...

**External Views** (Click the link to navigate to the views)

On this page you will find thumbnails of each of the external views of this product. To view a specific view in greater detail, simply click that thumbnail.

Parts List (Click the link to navigate to the parts)

On this page, you will find a list of all of the replaceable parts for this product. To view a specific part and its location in the product, click the part name in the list.

That's it! On every page there is a link that brings you back to either the External Views or the Parts List, enabling you to navigate to whatever view or part you wish to review.

## **External Views**

### Back to Welcome page









Front Left Right Rear



Internal

### **Front View**

**Back to External Views** 



# **Left View**

Back to External Views



# Right View

**Back to External Views** 



### **Rear View**



Go to Parts List

## **Internal View**



Go to Parts List

### **Access Panel**

#### Access Panel

2.5in Storage Drive

Storage Drive Cage

Storage Drive Cable

Memory Module(s)

Wireless LAN Module

M.2 Solid State Drive

**Option Board** 

Fan

Speaker

**Thermal Sensor** 

**Heat Sink** 

CPU

**CMOS Battery** 

Motherboard (Top)

Motherboard (Bottom)

Wireless Antennas



## 2.5in Storage Drive

**Access Panel** 

#### 2.5in Storage Drive

Storage Drive Cage

Storage Drive Cable

Memory Module(s)

Wireless LAN Module

M.2 Solid State Drive

**Option Board** 

Fan

Speaker

**Thermal Senso