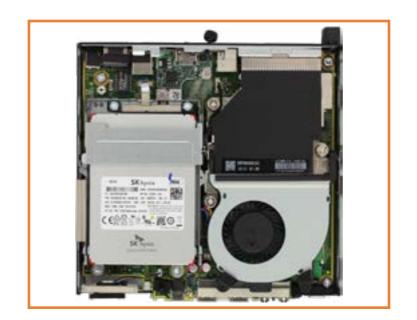

05 G5 DM PC

### Welcome to this interactive part locator

#### Here's how to use it...

**External Views** (Click the link to navigate to the views)

On this page you will find thumbnails of each of the external views of this product. To view a specific view in greater detail, simply click that thumbnail.

Parts List (Click the link to navigate to the parts)

On this page, you will find a list of all of the replaceable parts for this product. To view a specific part and its location in the product, click the part name in the list.

That's it! On every page there is a link that brings you back to either the External Views or the Parts List, enabling you to navigate to whatever view or part you wish to review.

## **External Views**

### Back to Welcome page









Front Left Right Rear



Internal

### **Front View**

**Back to External Views** 



# **Left View**

Back to External Views



# Right View

**Back to External Views** 



### **Rear View**



Go to Parts List

## **Internal View**



Go to Parts List

### **Access Panel**

#### Access Panel

2.5in Storage Drive

Storage Drive Cage

Storage Drive Cable

Memory Module(s)

Wireless LAN Module

M.2 Solid State Drive

**Option Board** 

Fan

Speaker

**Thermal Sensor** 

**Heat Sink** 

CPU

**CMOS Battery** 

Motherboard (Top)

Motherboard (Bottom)

Wireless Antennas



## 2.5in Storage Drive

**Access Panel** 

#### 2.5in Storage Drive

Storage Drive Cage

Storage Drive Cable

Memory Module(s)

Wireless LAN Module

M.2 Solid State Drive

**Option Board** 

Fan

Speaker

**Thermal Sensor** 

**Heat Sink** 

CPU