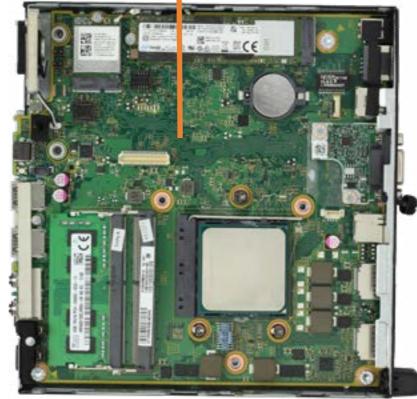

# Motherboard (Top)

**Access Panel** 

2.5in Storage Drive

Storage Drive Cage

Storage Drive Cable

Memory Module(s)

Wireless LAN Module

M.2 Solid State Drive

**Option Board** 

Fan

Speaker

**Thermal Sensor** 

**Heat Sink** 

CPU

**CMOS Battery** 

Motherboard (Top)

#### Motherboard (Bottom)

Wireless Antennas

Go to External Views