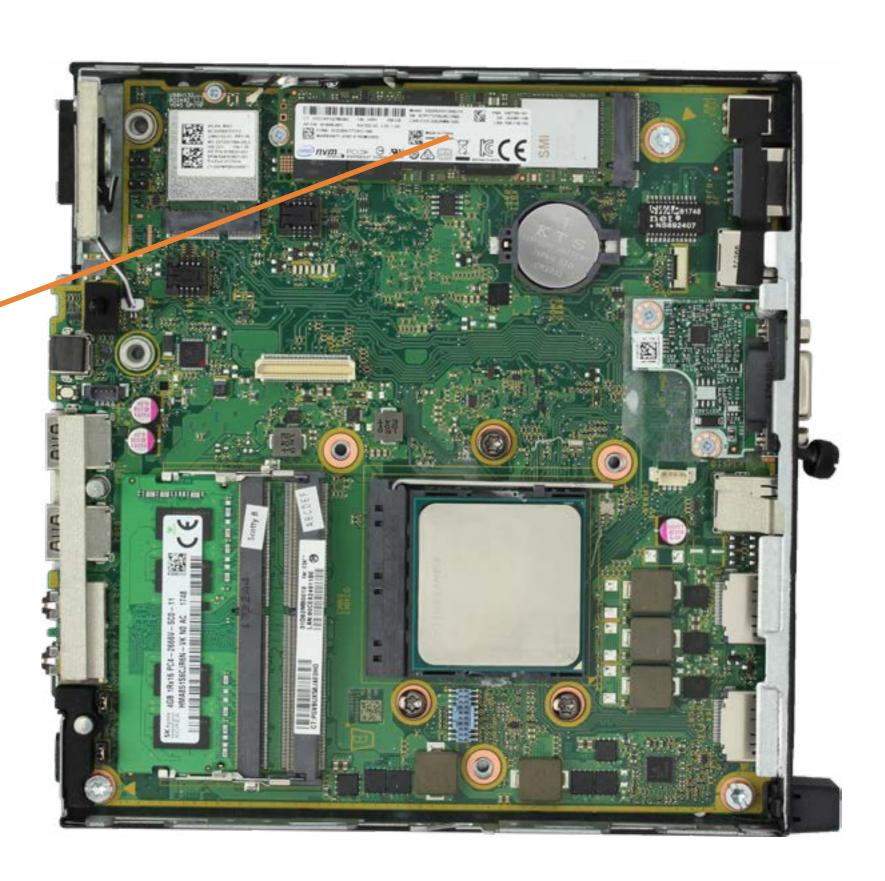

### Wireless LAN Module

**Access Panel** 

2.5in Storage Drive

Storage Drive Cage

Storage Drive Cable

Memory Module(s)

#### Wireless LAN Module

M.2 Solid State Drive

**Option Board** 

Fan

Speaker

**Thermal Sensor** 

**Heat Sink** 

CPU