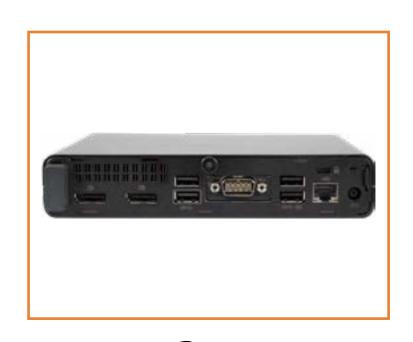

cator

### HP EliteDesk 705 G5 DM PC

### Welcome to this interactive part locator

#### Here's how to use it...

**External Views** (Click the link to navigate to the views)

On this page you will find thumbnails of each of the external views of this product. To view a specific view in greater detail, simply click that thumbnail.

Parts List (Click the link to navigate to the parts)

On this page, you will find a list of all of the replaceable parts for this product. To view a specific part and its location in the product, click the part name in the list.

That's it! On every page there is a link that brings you back to either the External Views or the Parts List, enabling you to navigate to whatever view or part you wish to review.

## **External Views**

### Back to Welcome page









Front Left Right Rear



Internal

### **Front View**

**Back to External Views** 



# **Left View**

Back to External Views



# Right View

**Back to External Views** 



### **Rear View**



Go to Parts List

## **Internal View**



Go to Parts List

### **Access Panel**

#### Access Panel

2.5in Storage Drive

Storage Drive Cage

Storage Drive Cable

Memory Module(s)

Wireless LAN Module

M.2 Solid State Drive

**Option Board** 

Fan

Speaker

**Thermal Sensor** 

**Heat Sink** 

CPU

**CMOS Battery** 

Motherboard (Top)

Motherboard (Bottom)

Wireless Antennas



## 2.5in Storage Drive

**Access Panel** 

#### 2.5in Storage Drive

Storage Drive Cage

Storage Drive Cable

Memory Module(s)

Wireless LAN Module

M.2 Solid State Drive

**Option Board** 

Fan

Speaker

**Thermal Sensor*