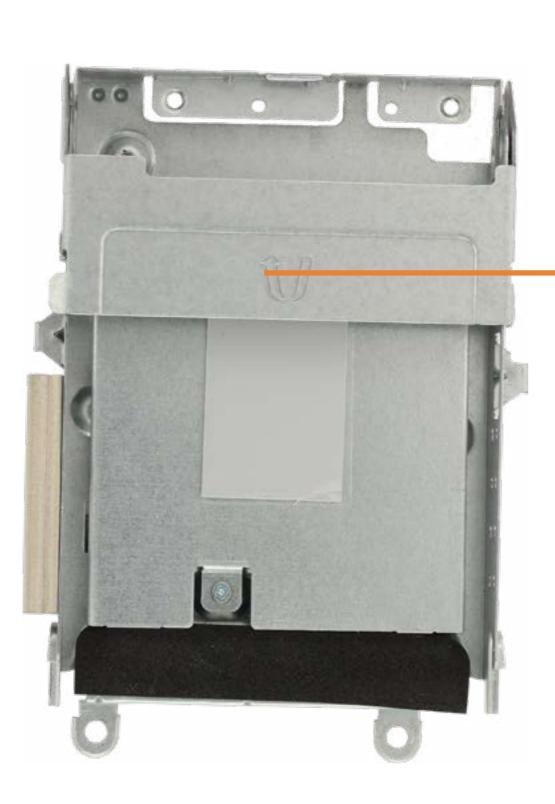

## **Storage Drive Cage**

**Access Panel** 

2.5in Storage Drive

#### Storage Drive Cage

Storage Drive Cable

Memory Module(s)

Wireless LAN Module

M.2 Solid State Drive

**Option Board** 

Fan

Speaker

**Thermal Sensor** 

**Heat Sink** 

CPU

**CMOS Battery** 

Motherboard (Top)

Motherboard (Bottom)

Wireless Antennas