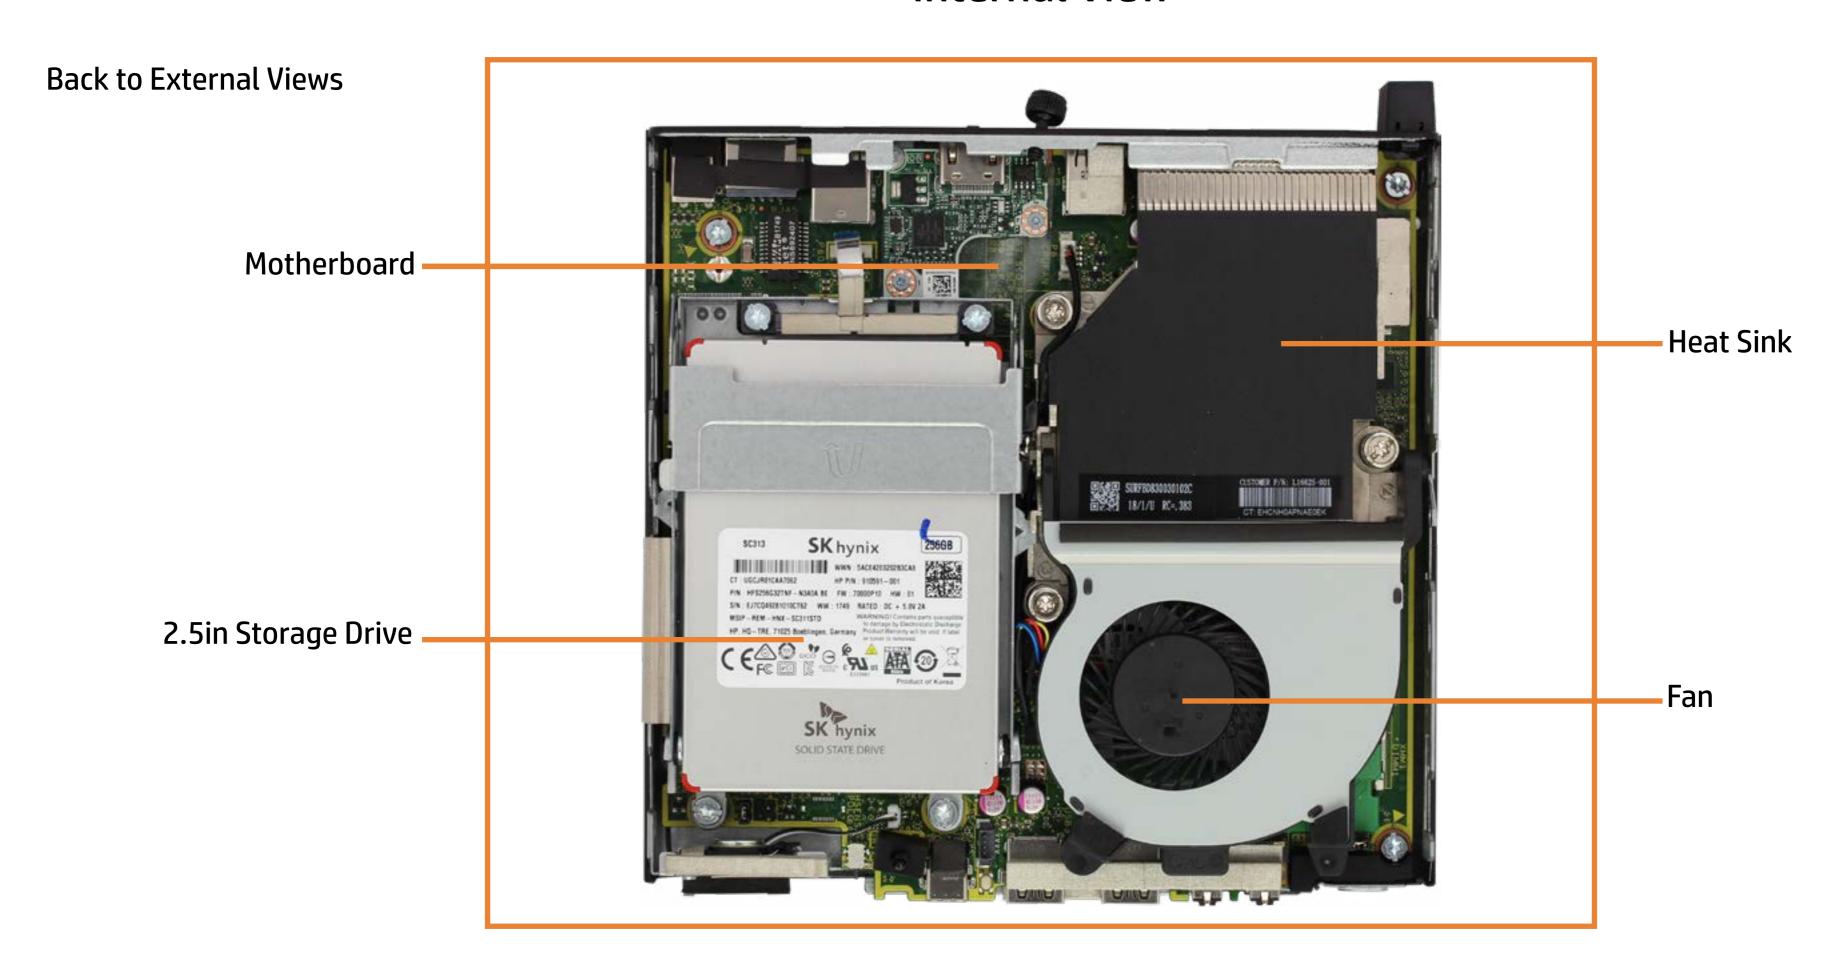

## **Internal View**

Go to Parts List

Fan

Speaker

**Thermal Sensor** 

**Heat Sink** 

CPU

**CMOS Battery** 

Motherboard (Top)

Motherboard (Bottom)