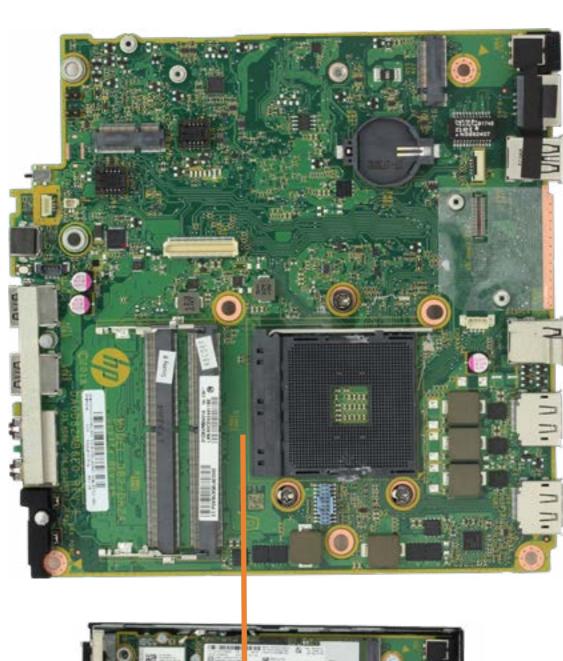

### **Heat Sink**

**Access Panel** 

2.5in Storage Drive

Storage Drive Cage

Storage Drive Cable

Memory Module(s)

Wireless LAN Module

M.2 Solid State Drive

**Option Board** 

Fan

Speaker

Thermal Sensor

#### **Heat Sink**

CPU

**CMOS Battery** 

Motherboard (Top)

Motherboard (Bottom)

Wireless Antennas