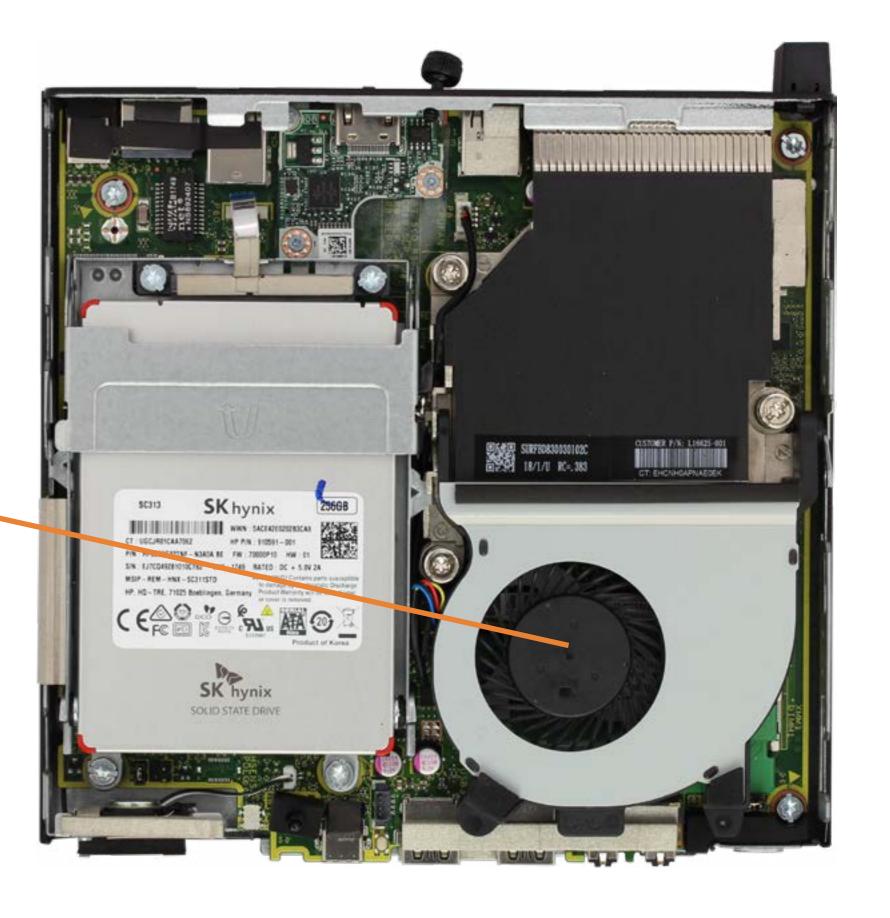

### Fan

**Access Panel** 

2.5in Storage Drive

Storage Drive Cage

Storage Drive Cable

Memory Module(s)

Wireless LAN Module

M.2 Solid State Drive

**Option Board** 

#### Fan

Speaker

**Thermal Sensor** 

**Heat Sink** 

CPU

**CMOS Battery** 

Motherboard (Top)

Motherboard (Bottom)

Wireless Antennas