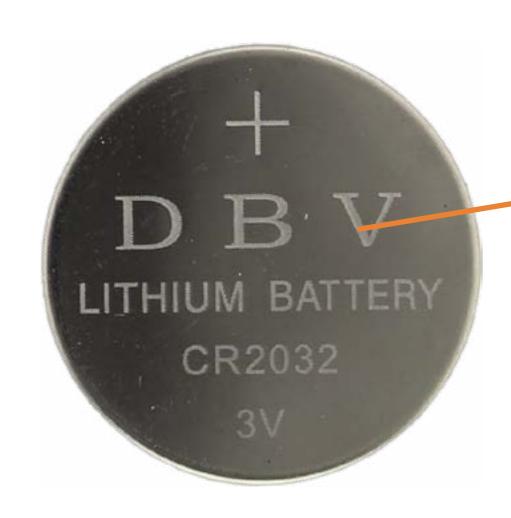

## **CMOS Battery**

**Access Panel** 

2.5in Storage Drive

Storage Drive Cage

Storage Drive Cable

Memory Module(s)

Wireless LAN Module

M.2 Solid State Drive

**Option Board** 

Fan

Speaker

Thermal Sensor

**Heat Sink** 

CPU

#### CMOS Battery

Motherboard (Top)

Motherboard (Bottom)

Wireless Antennas

**Access Panel** 

2.5in Storage Drive

Storage Drive Cage

Storage Drive Cable