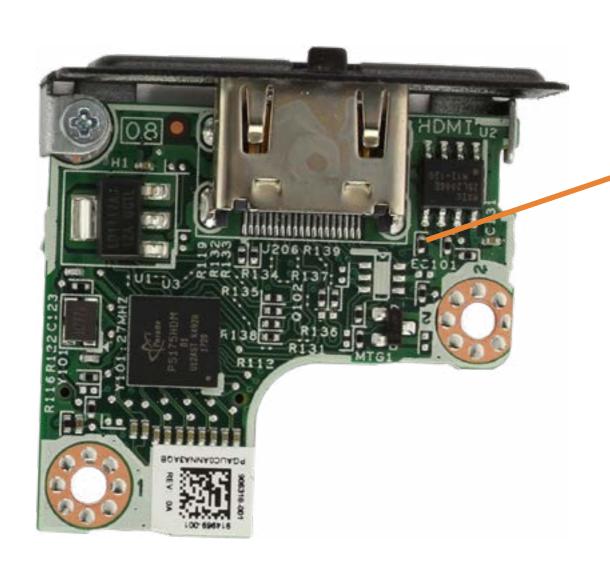

### **Thermal Sensor**

**Access Panel** 

2.5in Storage Drive

Storage Drive Cage

Storage Drive Cable

Memory Module(s)

Wireless LAN Module

M.2 Solid State Drive

#### Thermal Sensor

**Heat Sink** 

CPU

**CMOS Battery** 

Motherboard (Top)

Motherboard (Bottom)

Wireless Antennas