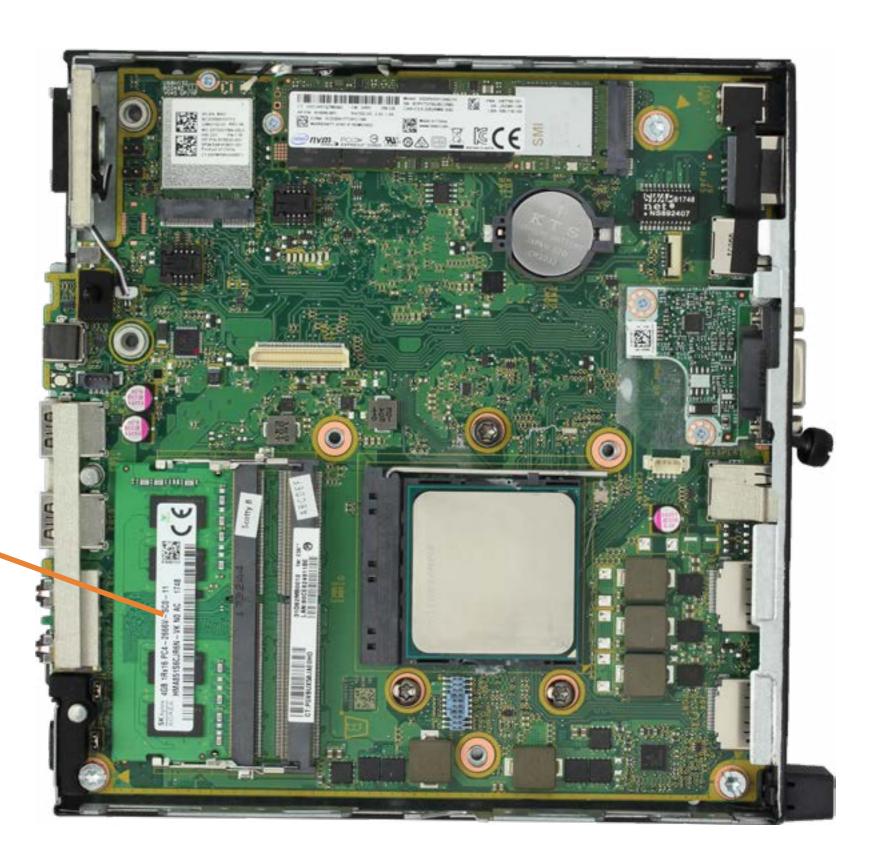

## Memory Module(s)

**Access Panel** 

2.5in Storage Drive

Storage Drive Cage

Storage Drive Cable

#### Memory Module(s)

Wireless LAN Module

M.2 Solid State Drive

**Option Board** 

Fan

Speaker

Thermal Sensor

**Heat Sink** 