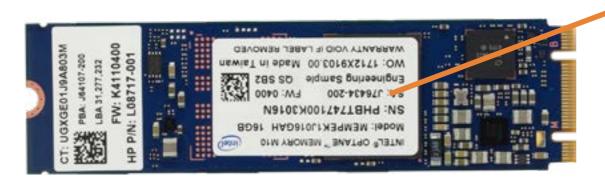

### M.2 Solid State Drive

**Access Panel** 

2.5in Storage Drive

Storage Drive Cage

Storage Drive Cable

Memory Module(s)

Wireless LAN Module

#### M.2 Solid State Drive

**Option Board** 

Fan

Speaker

**Thermal Sensor** 

**Heat Sink** 

CPU

**CMOS Battery** 