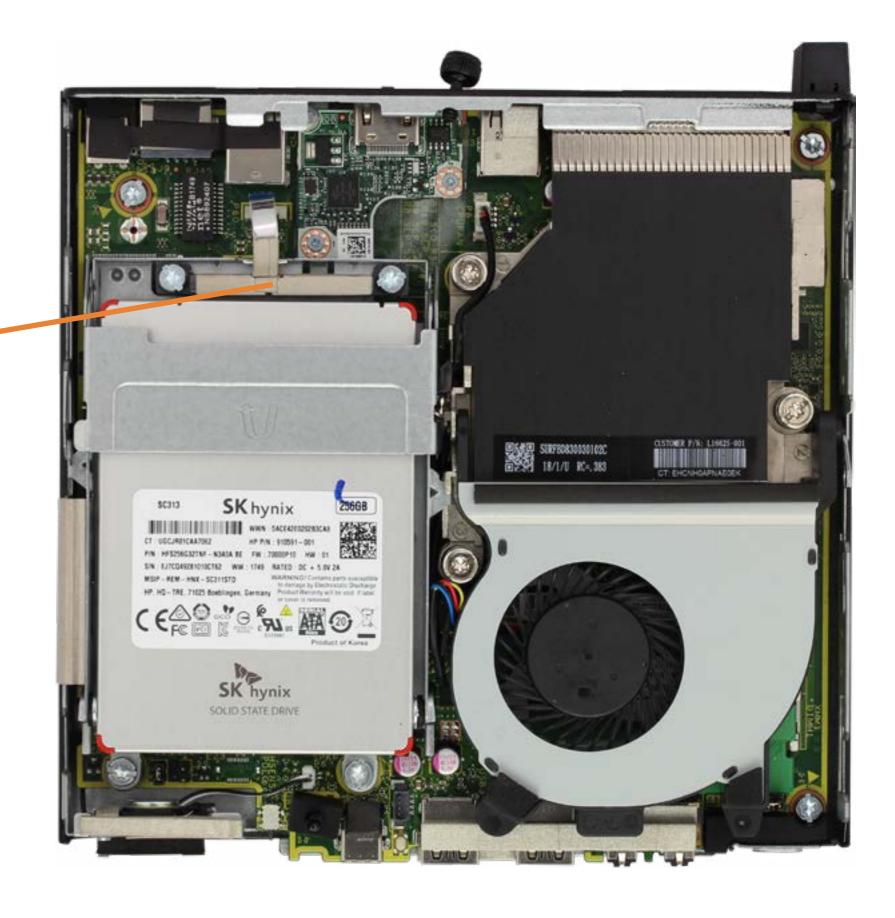

## Memory Module(s)

**Access Panel** 

2.5in Storage Drive

Storage Drive Cage

Storage Drive Cable

#### Memory Module(s)

Wireless LAN Module

M.2 Solid State Drive

**Option Board** 

Fan

Speaker

Thermal Sensor

**Heat Sink** 