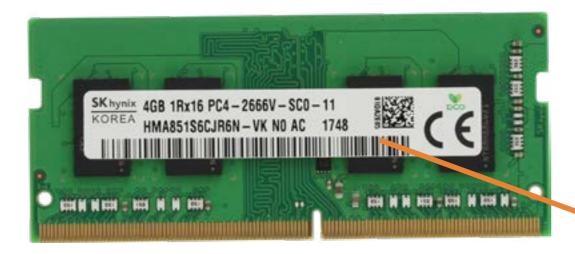

## Memory Module(s)

**Access Panel** 

2.5in Storage Drive

Storage Drive Cage

Storage Drive Cable

#### Memory Module(s)

Wireless LAN Module

M.2 Solid State Drive

**Option Board** 

Fan

Speaker

Thermal Sensor

**Heat Sink** 