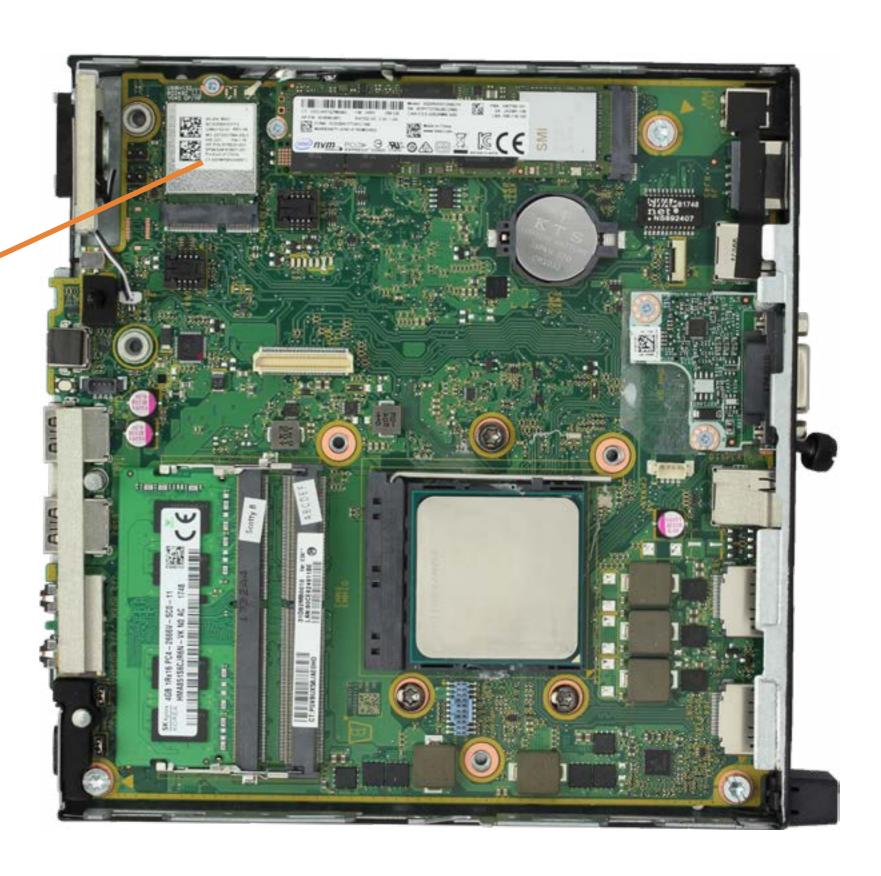

### M.2 Solid State Drive

**Access Panel** 

2.5in Storage Drive

Storage Drive Cage

Storage Drive Cable

Memory Module(s)

Wireless LAN Module

#### M.2 Solid State Drive

**Option Board** 

Fan

Speaker

**Thermal Sensor** 

**Heat Sink** 

CPU

**CMOS Battery** 