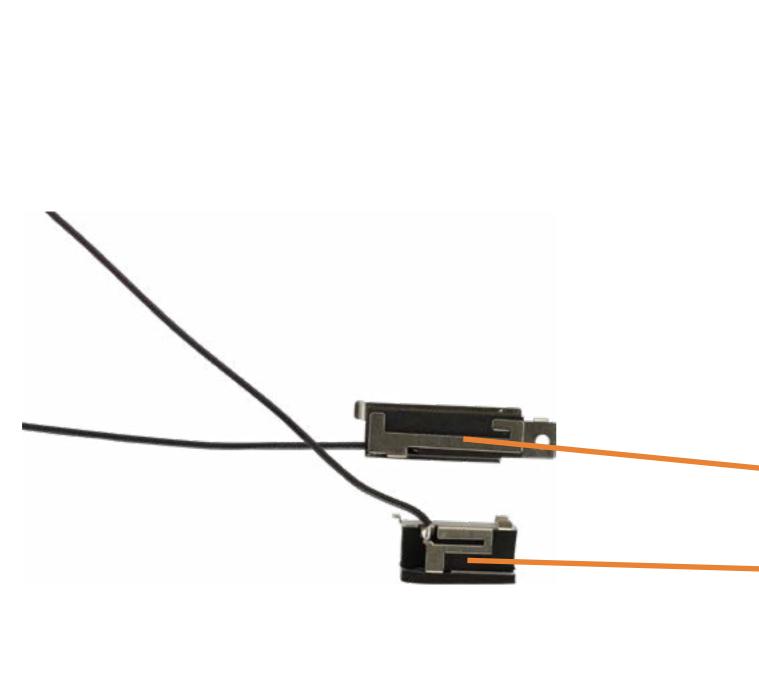

### **Wireless Antennas**

**Access Panel** 

2.5in Storage Drive

Storage Drive Cage

Storage Drive Cable

Memory Module(s)

Wireless LAN Module

M.2 Solid State Drive

**Option Board** 

Fan

Speaker

**Thermal Sensor** 

**Heat Sink** 

CPU

**CMOS Battery** 

Motherboard (Top)

Motherboard (Bottom)

Wireless Antennas