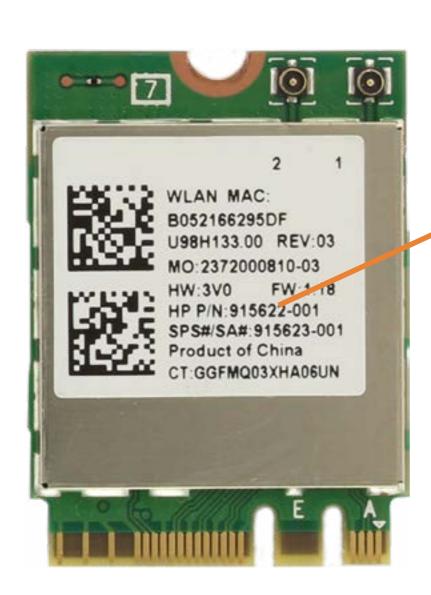

### Wireless LAN Module

**Access Panel** 

2.5in Storage Drive

Storage Drive Cage

Storage Drive Cable

Memory Module(s)

#### Wireless LAN Module

M.2 Solid State Drive

**Option Board** 

Fan

Speaker

**Thermal Sensor** 

**Heat Sink** 

CPU