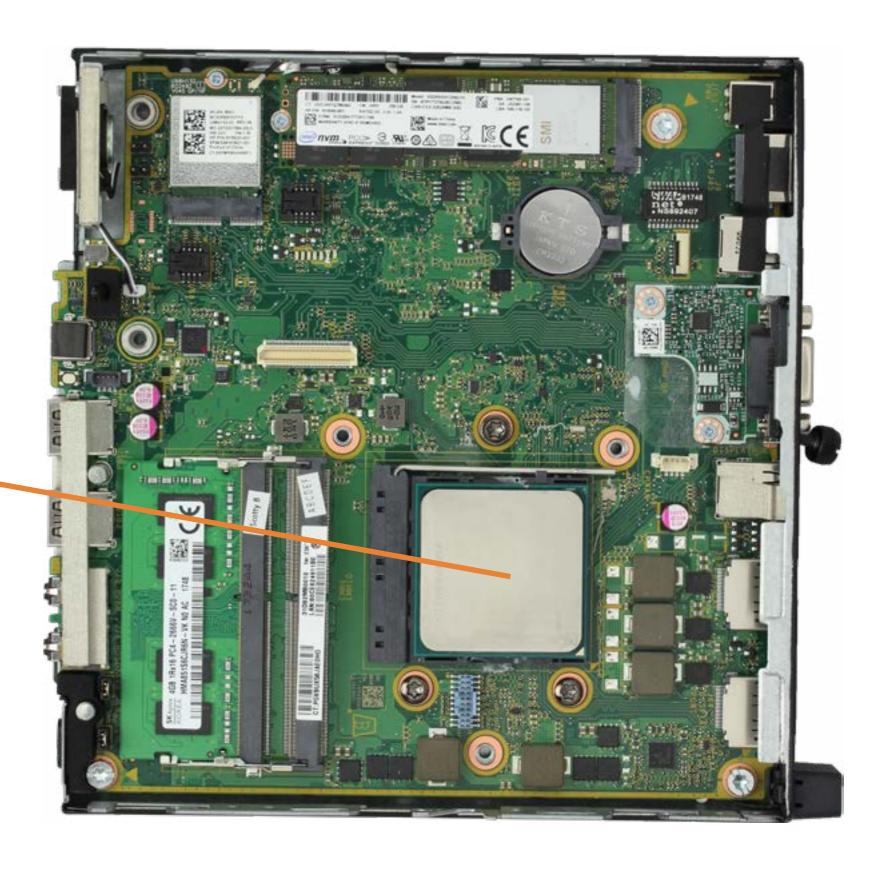

## CPU

**Access Panel** 

2.5in Storage Drive

Storage Drive Cage

Storage Drive Cable

Memory Module(s)

Wireless LAN Module

M.2 Solid State Drive

**Option Board** 

Fan

Speaker

Thermal Sensor

**Heat Sink** 

#### CPU

**CMOS Battery** 

Motherboard (Top)

Motherboard (Bottom)

Wireless Antennas