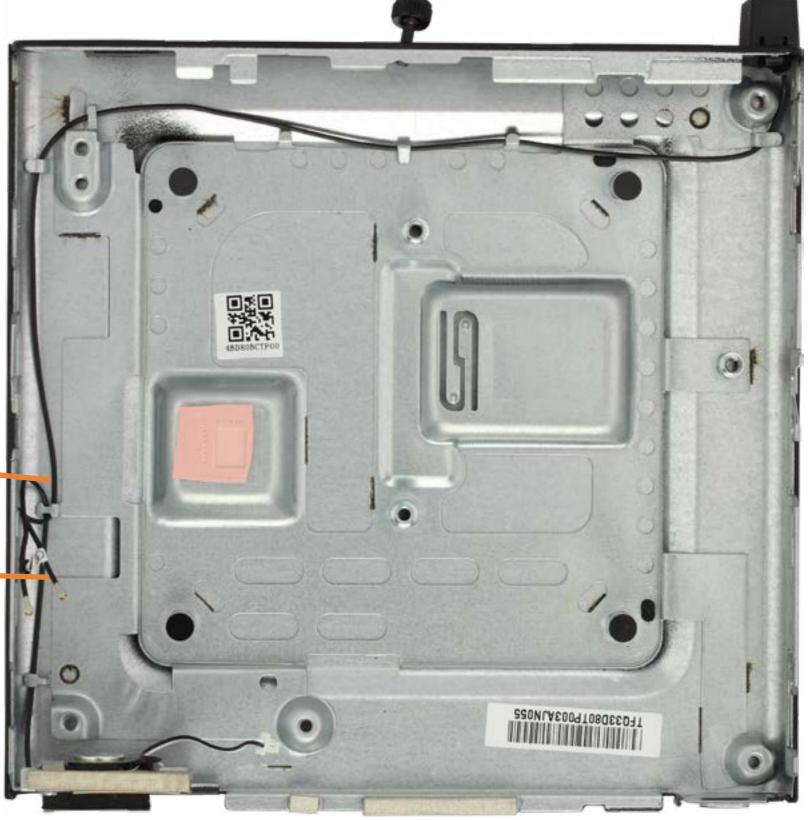

### **Wireless Antennas**

**Access Panel** 

2.5in Storage Drive

Storage Drive Cage

Storage Drive Cable

Memory Module(s)

Wireless LAN Module

M.2 Solid State Drive

**Option Board** 

Fan

Speaker

**Thermal Sensor** 

**Heat Sink** 

CPU

**CMOS Battery** 

Motherboard (Top)

Motherboard (Bottom)

Wireless Antennas