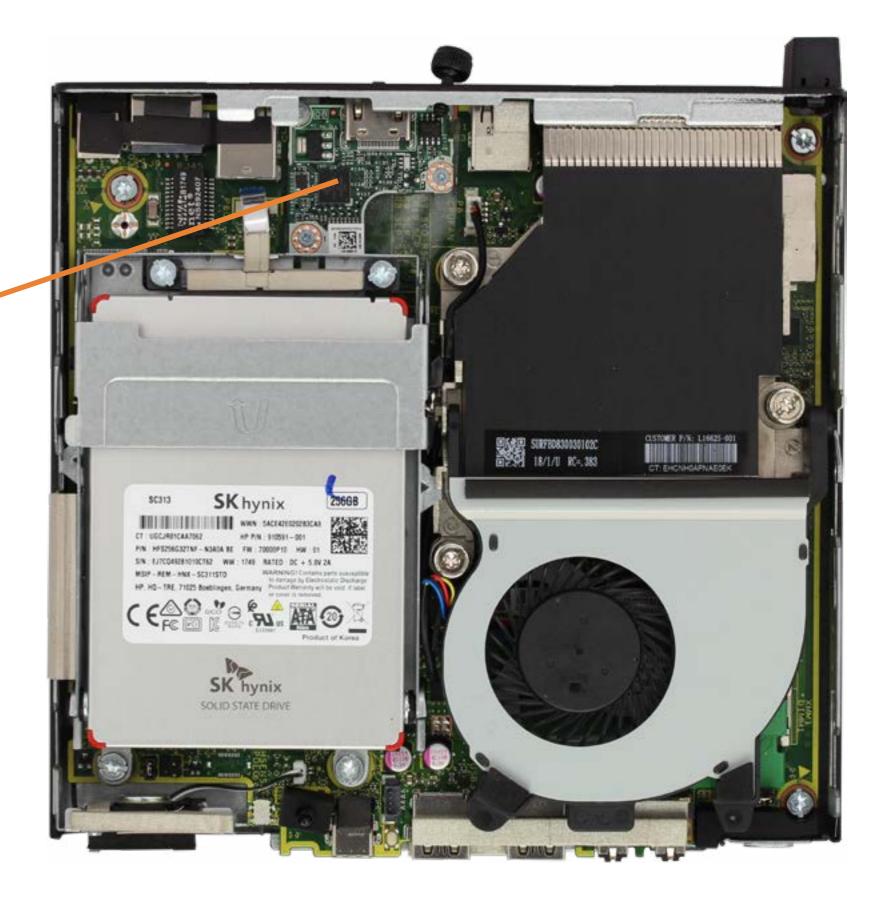

### Fan

**Access Panel** 

2.5in Storage Drive

Storage Drive Cage

Storage Drive Cable

Memory Module(s)

Wireless LAN Module

M.2 Solid State Drive

**Option Board** 

#### Fan

Speaker

**Thermal Sensor** 

**Heat Sink** 

CPU

**CMOS Battery** 

Motherboard (Top)

Motherboard (Bottom)

Wireless Antennas