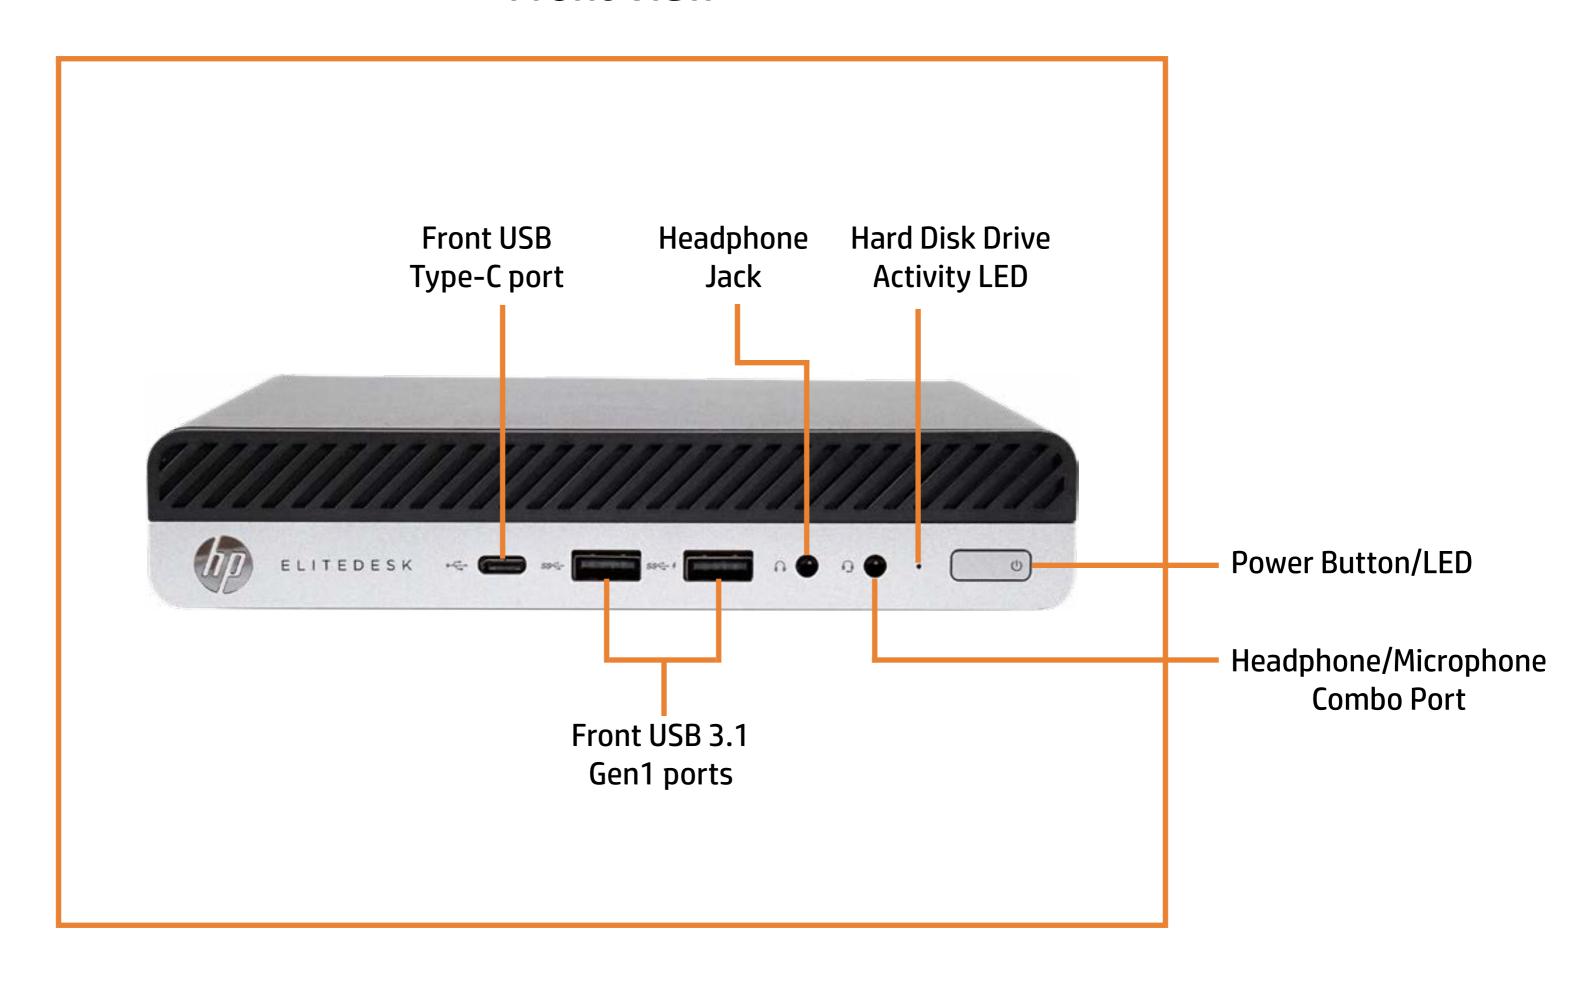

## Here's how to use it...

**External Views** (Click the link to navigate to the views)

On this page you will find thumbnails of each of the external views of this product. To view a specific view in greater detail, simply click that thumbnail.

Parts List (Click the link to navigate to the parts)

On this page, you will find a list of all of the replaceable parts for this product. To view a specific part and its location in the product, click the part name in the list.

That's it! On every page there is a link that brings you back to either the External Views or the Parts List, enabling you to navigate to whatever view or part you wish to review.

## **External Views**

### Back to Welcome page









Front Left Right Rear



Internal

### **Front View**

**Back to External Views** 



# **Left View**

Back to External Views



# Right View

**Back to External Views** 



### **Rear View**



Go to Parts List

## **Internal View**



Go to Parts List

### **Access Panel**

#### Access Panel

2.5in Storage Drive

Storage Drive Cage

Storage Drive Cable

Memory Module(s)

Wireless LAN Module

M.2 Solid State Drive

**Option Board** 

Fan

Speaker

**Thermal Sensor** 

**Heat Sink** 

CPU

**CMOS Battery** 

Motherboard (Top)

Motherboard (Bottom)

Wireless Antennas



## 2.5in Storage Drive

**Access Panel** 

#### 2.5in Storage Drive

Storage Drive Cage

Storage Drive Cable

Memory Module(s)

Wireless LAN Module

M.2 Solid State Drive

**Option Board** 

Fan

Speaker

**Thermal Sensor** 

**Heat Sink** 

CPU

**CMOS Battery** 

Motherboard (Top)

Motherboard (Bottom)

W