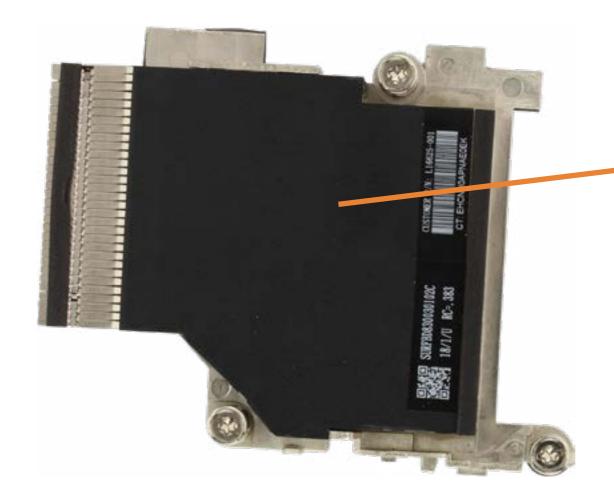

## **Option Board**

**Access Panel** 

2.5in Storage Drive

Storage Drive Cage

Storage Drive Cable

Memory Module(s)

Wireless LAN Module

M.2 Solid State Drive

#### **Option Board**

Fan

Speaker

**Thermal Sensor** 

**Heat Sink** 

CPU

**CMOS Battery** 

Motherboard (Top)

Motherboard (Bottom)

Wireless Antennas