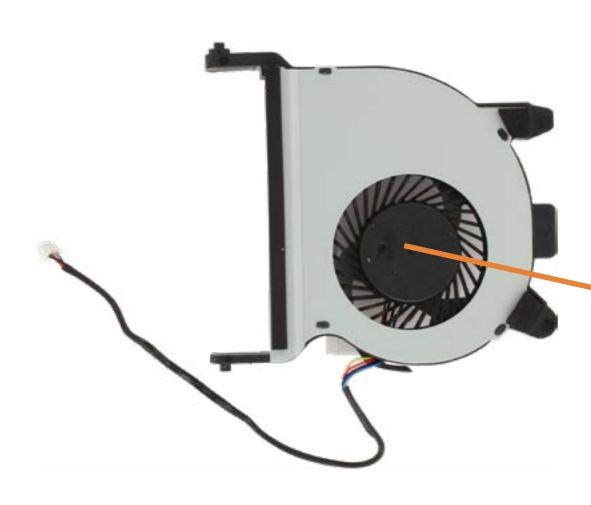

### Fan

**Access Panel** 

2.5in Storage Drive

Storage Drive Cage

Storage Drive Cable

Memory Module(s)

Wireless LAN Module

M.2 Solid State Drive

**Option Board** 

#### Fan

Speaker

**Thermal Sensor** 

**Heat Sink** 

CPU

**CMOS Battery** 

Motherboard (Top)

Motherboard (Bottom)

Wireless Antennas