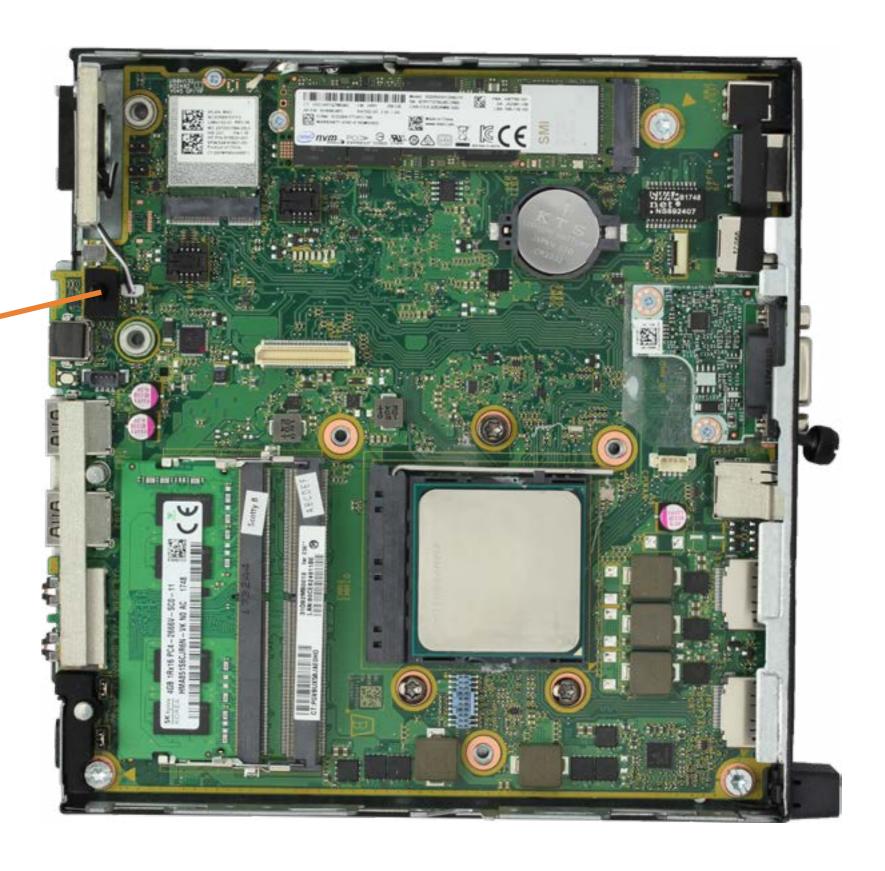

### **Thermal Sensor**

**Access Panel** 

2.5in Storage Drive

Storage Drive Cage

Storage Drive Cable

Memory Module(s)

Wireless LAN Module

M.2 Solid State Drive

**Option Board** 

Fan

Speaker

#### Thermal Sensor

**Heat Sink** 

CPU

**CMOS Battery** 

Motherboard (Top)

Motherboard (Bottom)

Wireless Antennas