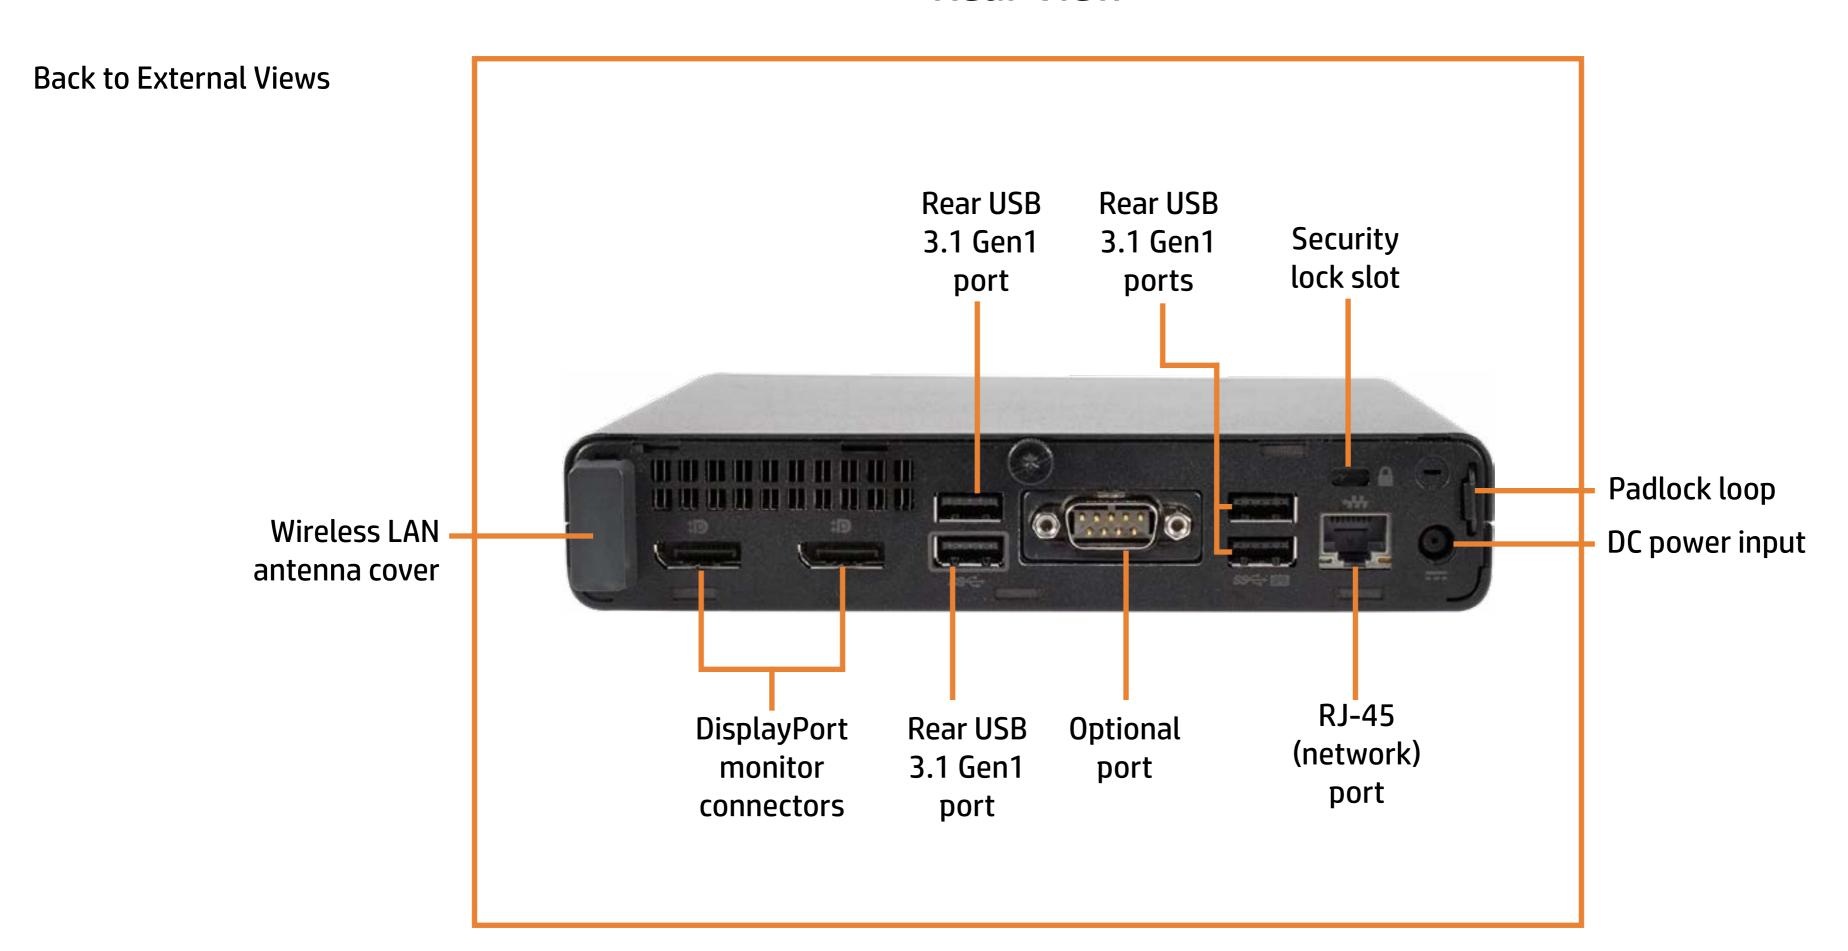

ll find thumbnails of each of the external views of this product. To view a specific view in greater detail, simply click that thumbnail.

Parts List (Click the link to navigate to the parts)

On this page, you will find a list of all of the replaceable parts for this product. To view a specific part and its location in the product, click the part name in the list.

That's it! On every page there is a link that brings you back to either the External Views or the Parts List, enabling you to navigate to whatever view or part you wish to review.

## **External Views**

### Back to Welcome page









Front Left Right Rear



Internal

### **Front View**

**Back to External Views** 



# **Left View**

Back to External Views



# Right View

**Back to External Views** 



### **Rear View**



Go to Parts List

## **Internal View**



Go to Parts List

### **Access Panel**

#### Access Panel

2.5in Storage Drive

Storage Drive Cage

Storage Drive Cable

Memory Module(s)

Wireless LAN Module

M.2 Solid State Drive

**Option Board** 

Fan

Speaker

**Thermal Sensor** 

**Heat Sink** 

CPU

**CMOS Battery** 

Motherboard (Top)

Motherboard (Bottom)

Wireless Antennas



## 2.5in Storage Drive

**Access Panel** 

#### 2.5in Storage Drive

Storage Drive Cage

Storage Drive Cable

Memory Module(s)

Wireless LAN Module

M.2 Solid State Drive

**Option Board** 

Fan

Speaker

**Thermal Sensor** 

**Heat Sink** 

CPU

**CMOS Battery** 

Motherboard (Top)

Motherboard (Bottom)

Wireless Antennas





## **Storage Drive Cage**

**Access Panel** 

2.5in Storage Drive

#### Storage Drive C