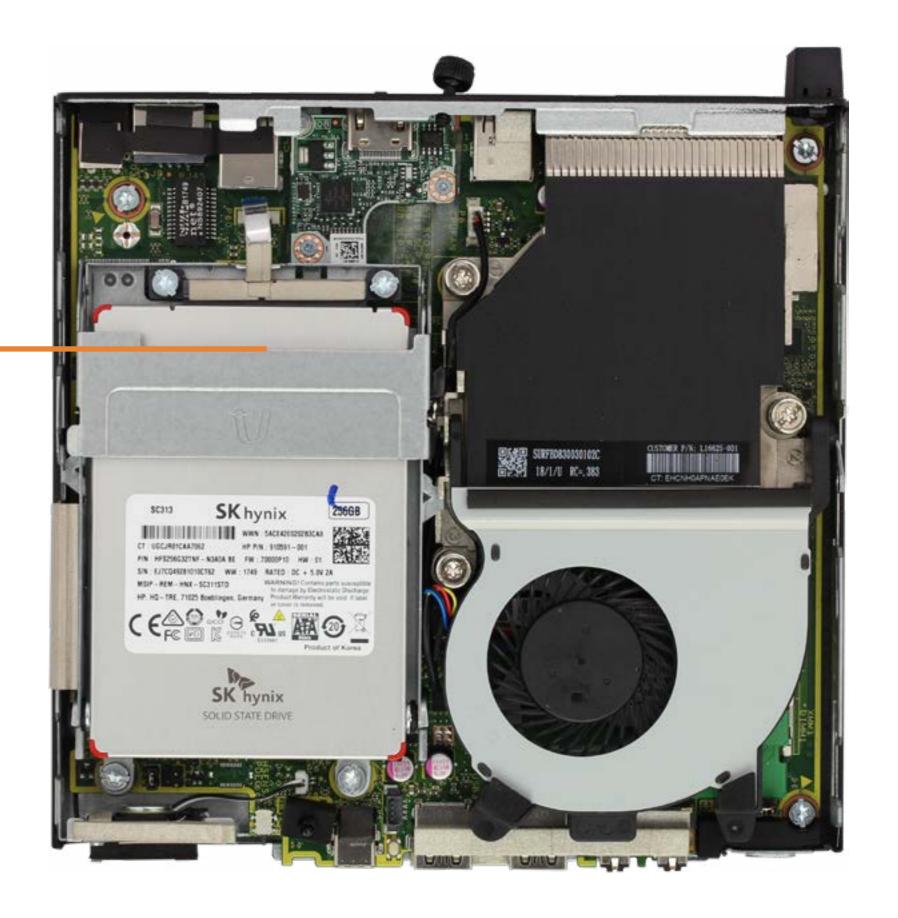

## 2.5in Storage Drive

**Access Panel** 

#### 2.5in Storage Drive

Storage Drive Cage

Storage Drive Cable

Memory Module(s)

Wireless LAN Module

M.2 Solid State Drive

**Option Board** 

Fan

Speaker

**Thermal Sensor** 

**Heat Sink** 

CPU

**CMOS Battery** 

Motherboard (Top)

Motherboard (Bottom)

Wireless Antennas