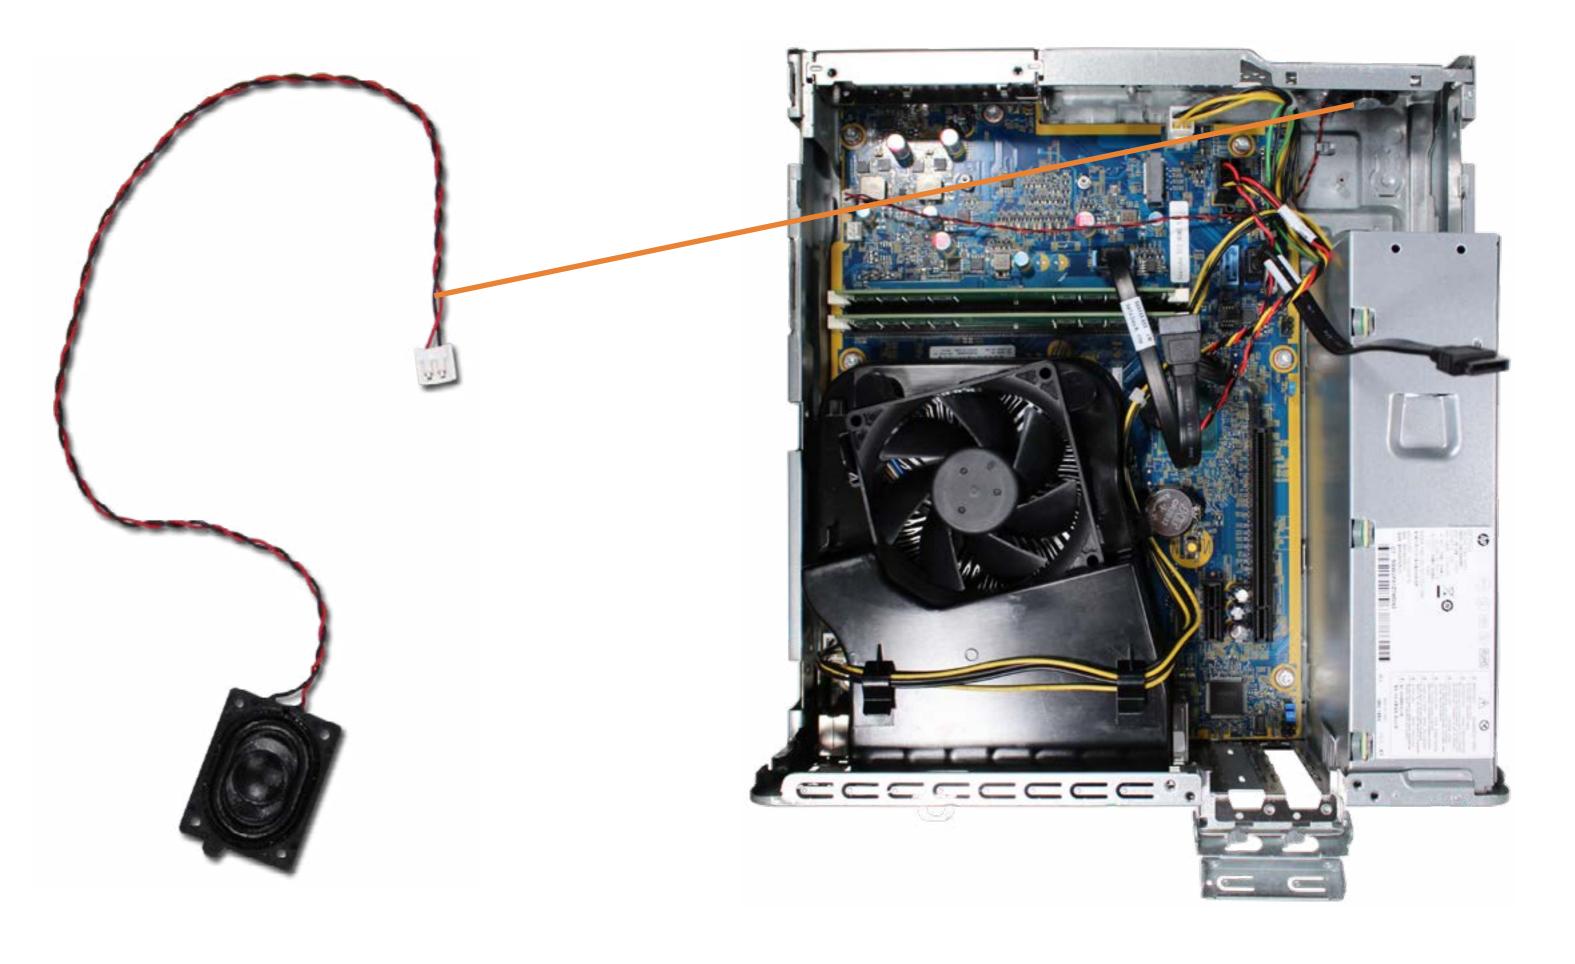

#### Speaker

**Wireless LAN Antennas** 

Front EMI Bracket

RTC Battery

System Board (Top)

System Board (Bottom)

Go to External Views

# Speaker