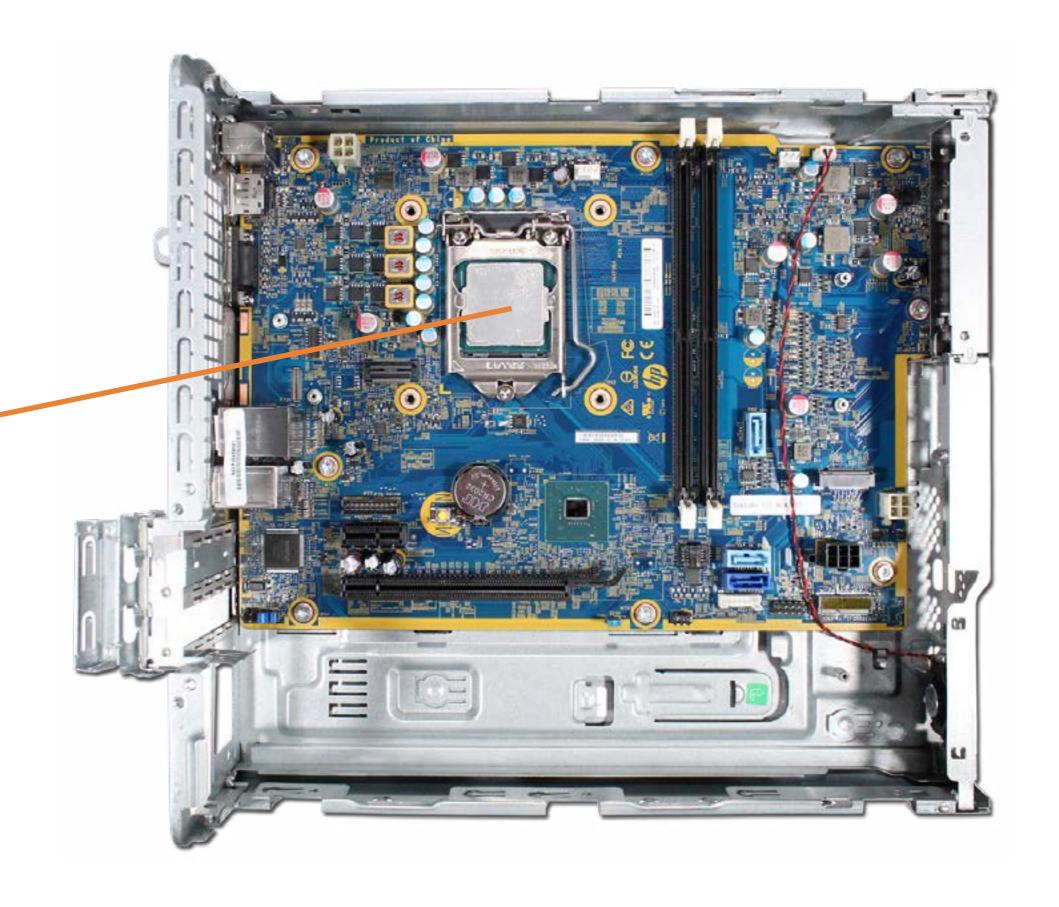

## Processor (CPU)

Access Panel
Optical Drive
Expansion Card Board
Main Bezel (Top)
Main Bezel (Bottom)
Dust Filter Bezel
Drive Cage
Hard Disk Drive
System Memory
Fan Duct
PS2 and Serial Port
Heat Sink

#### Processor (CPU)

Power Supply
SD Card Reader
Speaker
Wireless LAN Antennas
Front EMI Bracket
RTC Battery
System Board (Top)
System Board (Bottom)