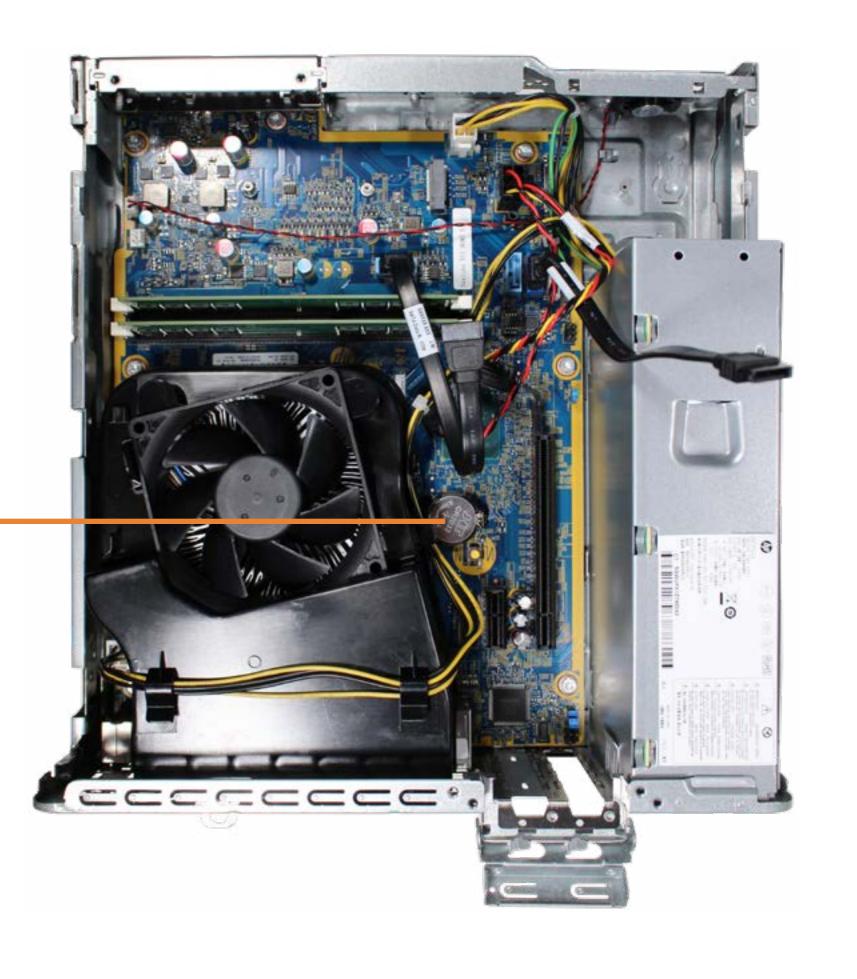

## RTC Battery

Access Panel
Optical Drive
Expansion Card Board
Main Bezel (Top)
Main Bezel (Bottom)

**Dust Filter Bezel** 

**Drive Cage** 

**Hard Disk Drive** 

System Memory

Fan Duct

**PS2** and Serial Port

**Heat Sink** 

Processor (CPU)

Power Supply

**SD Card Reader** 

Speaker

Wireless LAN Antennas

Front EMI Bracket

### **RTC Battery**

System Board (Top)
System Board (Bottom)