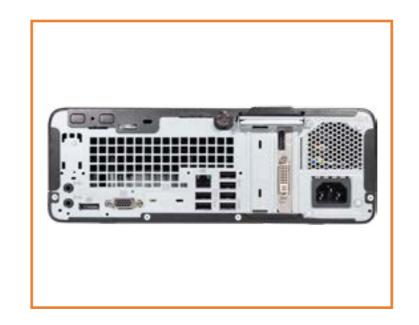

or

## HP ProDesk 400 SFF G5 Desktop PC

### Welcome to this interactive part locator

#### Here's how to use it...

**External Views** (Click the link to navigate to the views)

On this page you will find a thumbnail viewer with a menu of this product's external views. To view a specific view in greater detail, simply click that view.

Parts List (Click the link to navigate to the parts)

On this page, you will find a list of all of the replaceable parts for this product. To view a specific part and its location in the product, click the part name in the list.

That's it! On every page there is a link that brings you back to either the External Views or the Parts List, enabling you to navigate to whatever view or part you wish to review.

# **External Views**

### Back to Welcome page





Front

Rear



Internal

## **Front View**

#### **Back to External Views**



## **Rear View**



## **Internal View**



Go to Parts List

#### **Access Panel**

**Optical Drive** 

**Expansion Card Board** 

Main Bezel (Top)

Main Bezel (Bottom)

**Dust Filter Bezel** 

**Drive Cage** 

Hard Disk Drive

System Memory

Fan Duct

**PS2 and Serial Port** 

**Heat Sink** 

Processor (CPU)

Power Supply

SD Card Reader

Speaker

Wireless LAN Antennas

Front EMI Bracket

RTC Battery

System Board (Top)

System Board (Bottom)

Go to External Views

### **Access Panel**



#### **Access Panel**

#### **Optical Drive**

**Expansion Card Board** 

Main Bezel (Top)

Main Bezel (Bottom)

**Dust Filter Bezel** 

**Drive Cage** 

Hard Disk Drive

System Memory

Fan Duct

**PS2 and Serial Port** 

*