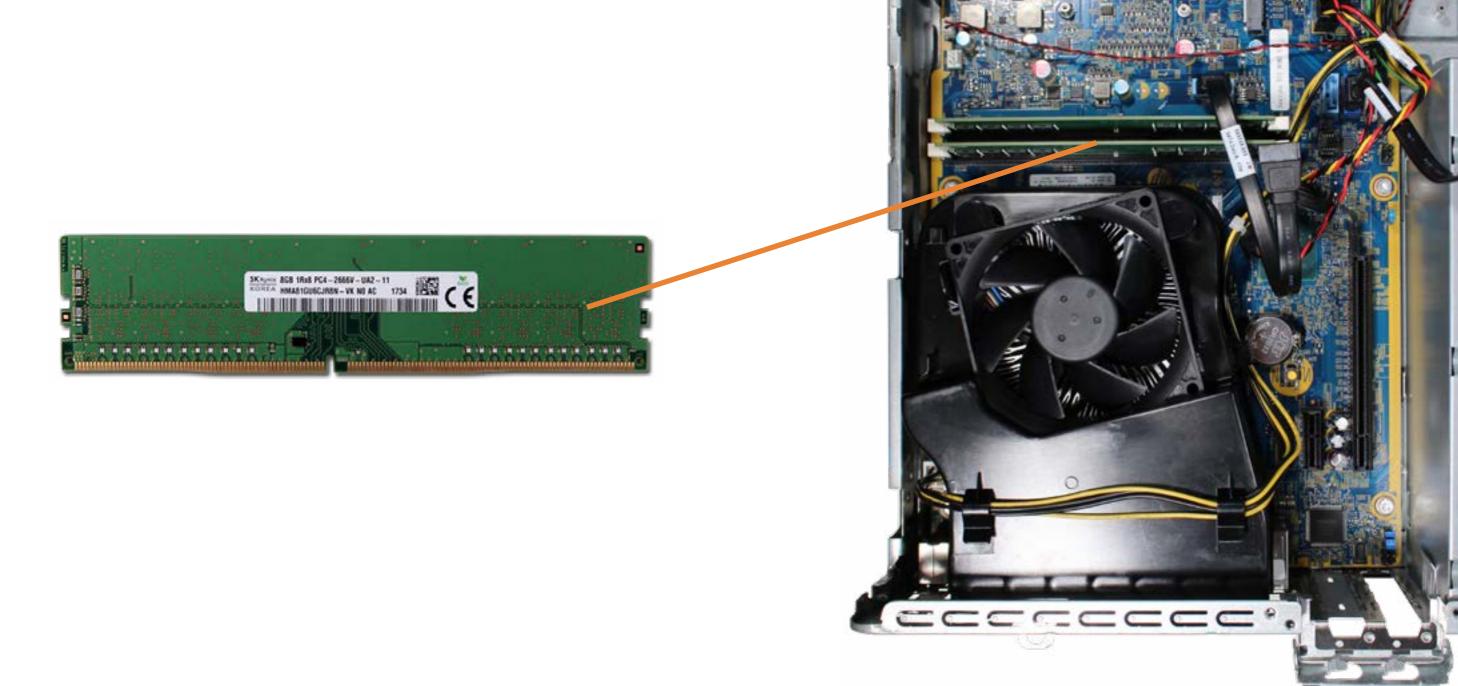

# System Memory

Access Panel
Optical Drive
Expansion Card Board
Main Bezel (Top)
Main Bezel (Bottom)

Dust Filter Bezel

Drive Cage

**Hard Disk Drive** 

#### System Memory

Fan Duct

**PS2** and Serial Port

**Heat Sink** 

Processor (CPU)

Power Supply

**SD Card Reader** 

Speaker