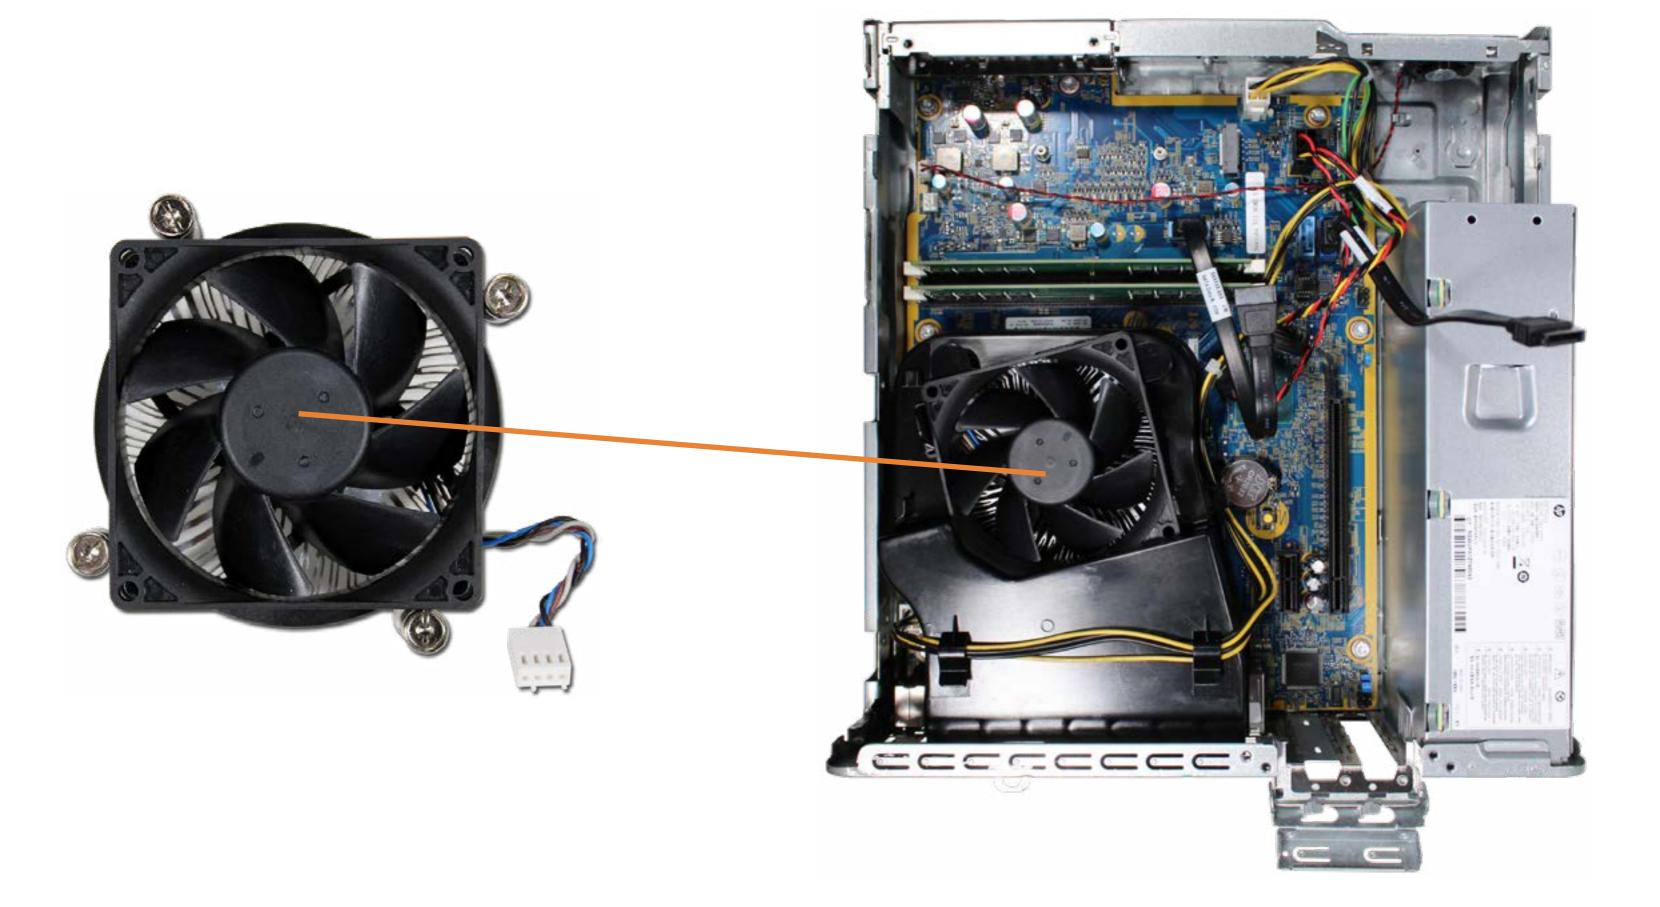

### **Heat Sink**

Access Panel
Optical Drive
Expansion Card Board
Main Bezel (Top)
Main Bezel (Bottom)
Dust Filter Bezel
Drive Cage
Hard Disk Drive

Fan Duct

**PS2 and Serial Port** 

System Memory

#### **Heat Sink**

Processor (CPU)

Power Supply

SD Card Reader

Speaker

**Wireless LAN Antennas** 

Front EMI Bracket

RTC Battery