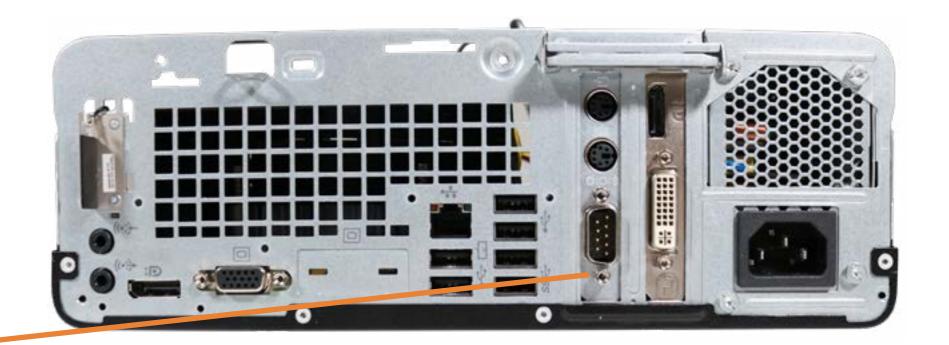

### **PS2 and Serial Port**

Access Panel
Optical Drive
Expansion Card Board
Main Bezel (Top)

Main Bezel (Bottom)

**Dust Filter Bezel** 

**Drive Cage** 

Hard Disk Drive

System Memory

Fan Duct

#### **PS2 and Serial Port**

**Heat Sink** 

Processor (CPU)

Power Supply

SD Card Reader

Speaker

Wireless LAN Antennas

Front EMI Bracket