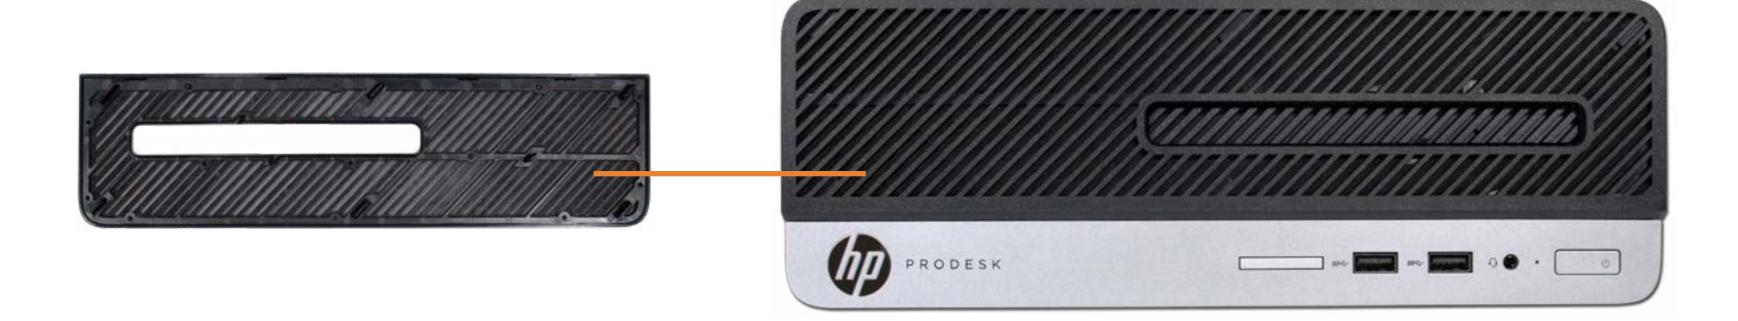

Main Bezel (Bottom)

Access Panel
Optical Drive
Expansion Card Board
Main Bezel (Top)

#### Main Bezel (Bottom)

**Dust Filter Bezel** 

**Drive Cage** 

**Hard Disk Drive** 

System Memory

Fan Duct

**PS2 and Serial Port** 

**Heat Sink** 

Processor (CPU)

**Power Supply** 

SD Card Reader

Speaker

Wireless LAN Antennas

Front EMI Bracket

RTC Battery

System Board (Top)

System Board (Bottom)



### **Dust Filter Bezel**

Access Panel
Optical Drive
Expansion Card Board
Main Bezel (Top)
Main Bezel (Bottom)

#### **Dust Filter Bezel**

Drive Cage Hard Disk Drive

System Memory

Fan Duct

**PS2 and Serial Port** 

**Heat Sink** 

Processor (CPU)

**Power Supply** 

SD Card Reader

Speaker

Wireless LAN Antennas

Front EMI Bracket

RTC Battery

System Board (Top)

System Board (Bottom)



## **Drive Cage**

Access Panel
Optical Drive
Expansion Card Board
Main Bezel (Top)
Main Bezel (Bottom)
Dust Filter Bezel

#### **Drive Cage**

Hard Disk Drive System Memory Fan Duct

PS2 and Serial Port Heat Sink

Processor (CPU)

**Power Supply** 

SD Card Reader

Speaker

Wireless LAN Antennas

Front EMI Bracket

RTC Battery

System Board (Top)

System Board (Bottom)



### **Hard Disk Drive**

Access Panel
Optical Drive
Expansion Card Board
Main Bezel (Top)
Main Bezel (Bottom)
Dust Filter Bezel
Drive Cage

#### Hard Disk Drive

System Memory

Fan Duct

**PS2 and Serial Port** 

**Heat Sink** 

Processor (CPU)

**Power Supply** 

SD Card Reader

Speaker

Wireless LAN Antennas

Front EMI Bracket

RTC Battery

System Board (Top)

System Board (Bottom)





# System Memory

Access Panel