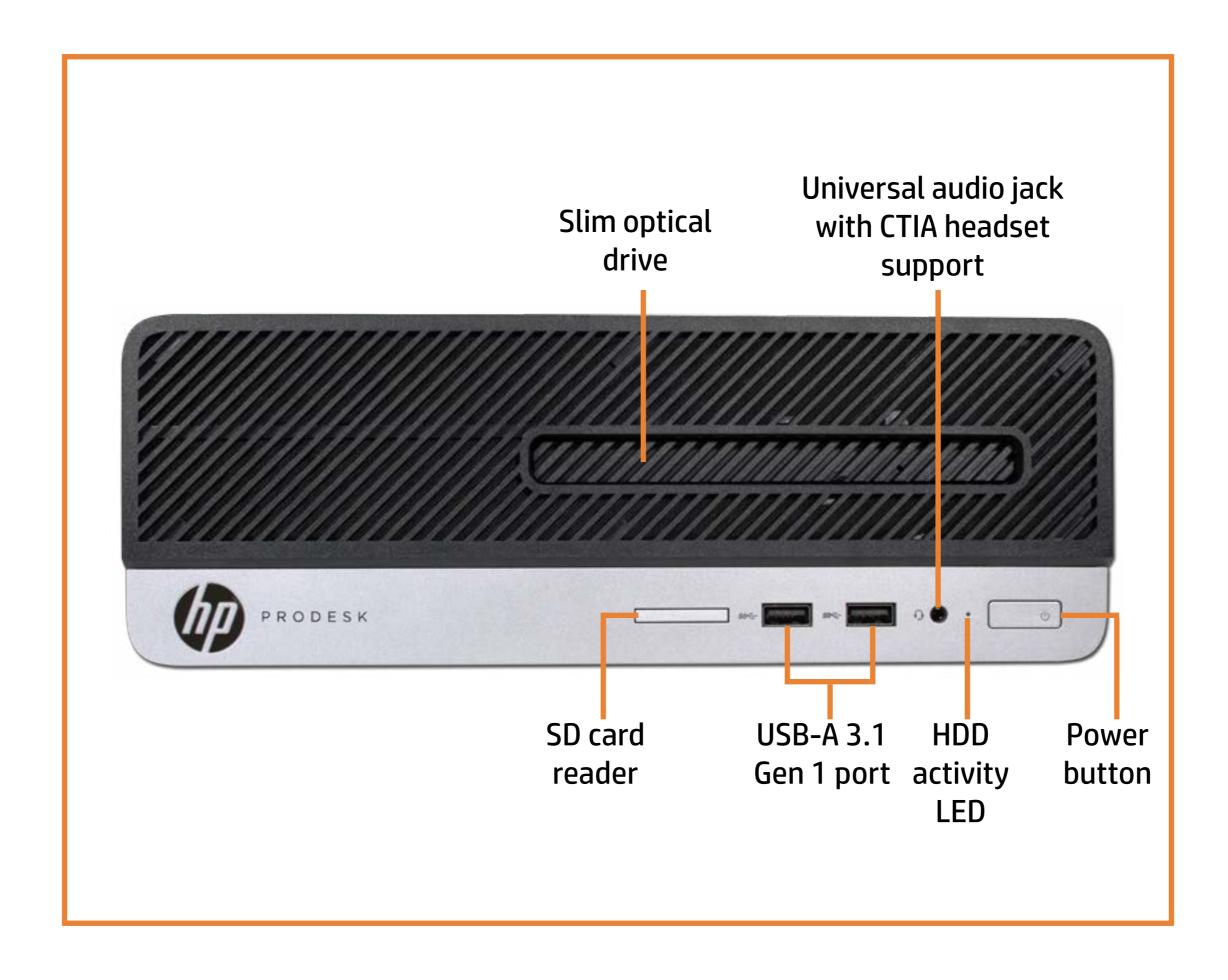

ocator

#### Here's how to use it...

**External Views** (Click the link to navigate to the views)

On this page you will find a thumbnail viewer with a menu of this product's external views. To view a specific view in greater detail, simply click that view.

Parts List (Click the link to navigate to the parts)

On this page, you will find a list of all of the replaceable parts for this product. To view a specific part and its location in the product, click the part name in the list.

That's it! On every page there is a link that brings you back to either the External Views or the Parts List, enabling you to navigate to whatever view or part you wish to review.

# **External Views**

### Back to Welcome page





Front

Rear



Internal

## **Front View**

#### **Back to External Views**



## **Rear View**



## **Internal View**



Go to Parts List

#### **Access Panel**

**Optical Drive** 

**Expansion Card Board** 

Main Bezel (Top)

Main Bezel (Bottom)

**Dust Filter Bezel** 

**Drive Cage** 

Hard Disk Drive

System Memory

Fan Duct

**PS2 and Serial Port** 

**Heat Sink** 

Processor (CPU)

Power Supply

SD Card Reader

Speaker

Wireless LAN Antennas

Front EMI Bracket

RTC Battery

System Board (Top)

System Board (Bottom)

Go to External Views

### **Access Panel**



#### **Access Panel**

#### **Optical Drive**

**Expansion Card Board** 

Main Bezel (Top)

Main Bezel (Bottom)

**Dust Filter Bezel** 

**Drive Cage** 

Hard Disk Drive

System Memory

Fan Duct

**PS2 and Serial Port** 

**Heat Sink** 

Processor (CPU)

Power Supply

SD Card Reader

Speaker

**Wirele