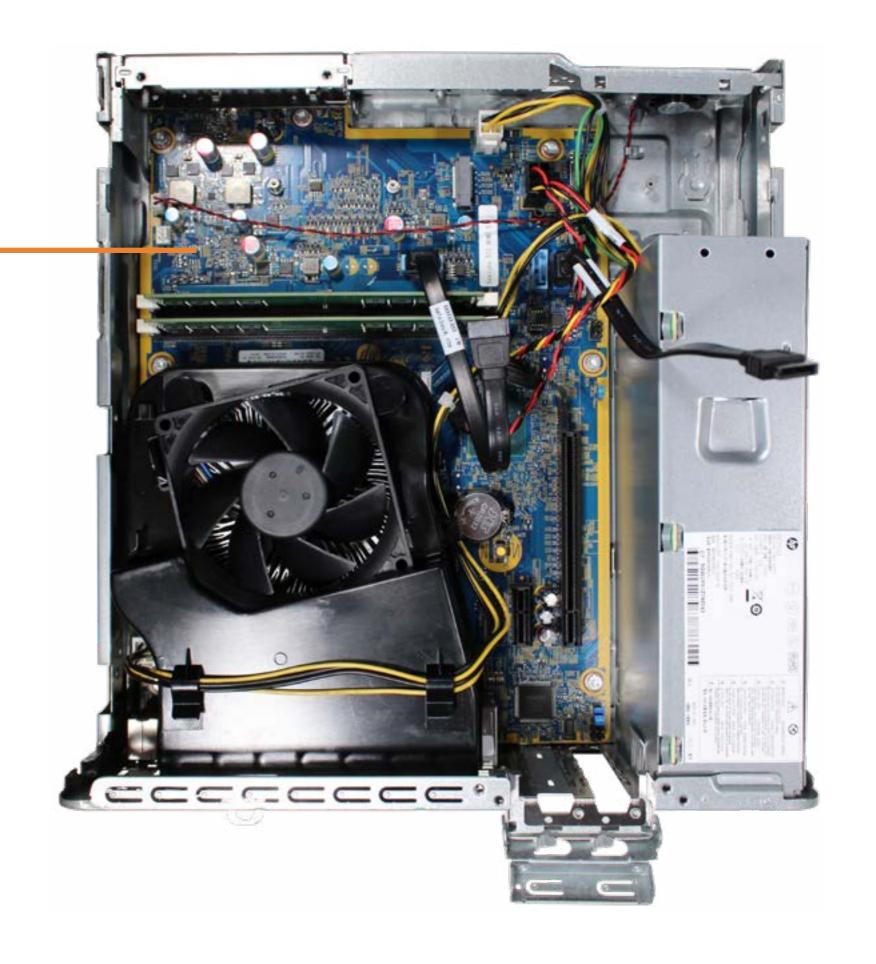

## **Internal View**

Go to Parts List

#### **Access Panel**

**Optical Drive** 

**Expansion Card Board** 

Main Bezel (Top)

Main Bezel (Bottom)

**Dust Filter Bezel** 

**Drive Cage** 

Hard Disk Drive

System Memory

Fan Duct

**PS2 and Serial Port** 

**Heat Sink** 

Processor (CPU)

Power Supply

SD Card Reader

Speaker

Wireless LAN Antennas

Front EMI Bracket

RTC Battery

System Board (Top)

System Board (Bottom)

Go to External Views