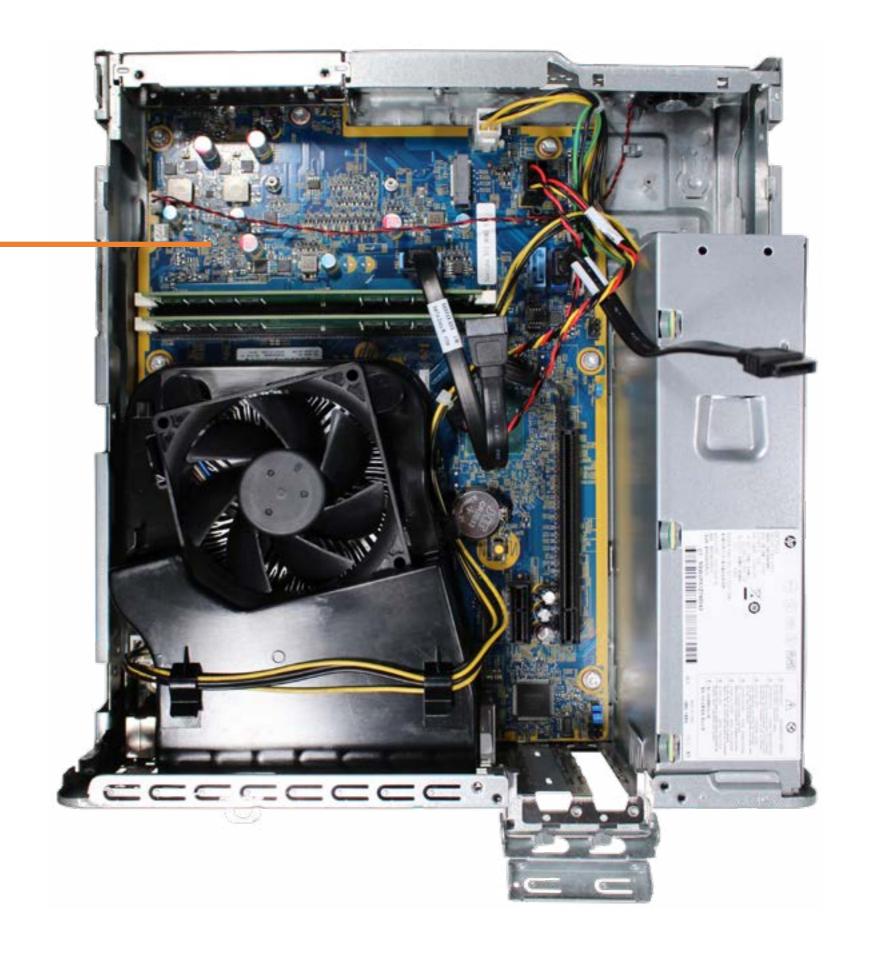

# System Board (Top)

**Access Panel Optical Drive Expansion Card Board** Main Bezel (Top) Main Bezel (Bottom) **Dust Filter Bezel** Drive Cage Hard Disk Drive System Memory Fan Duct **PS2** and Serial Port **Heat Sink** Processor (CPU) Power Supply SD Card Reader Speaker

Wireless

Wireless LAN Antennas

Front EMI Bracket

**RTC Battery** 

#### System Board (Top)

System Board (Bottom)