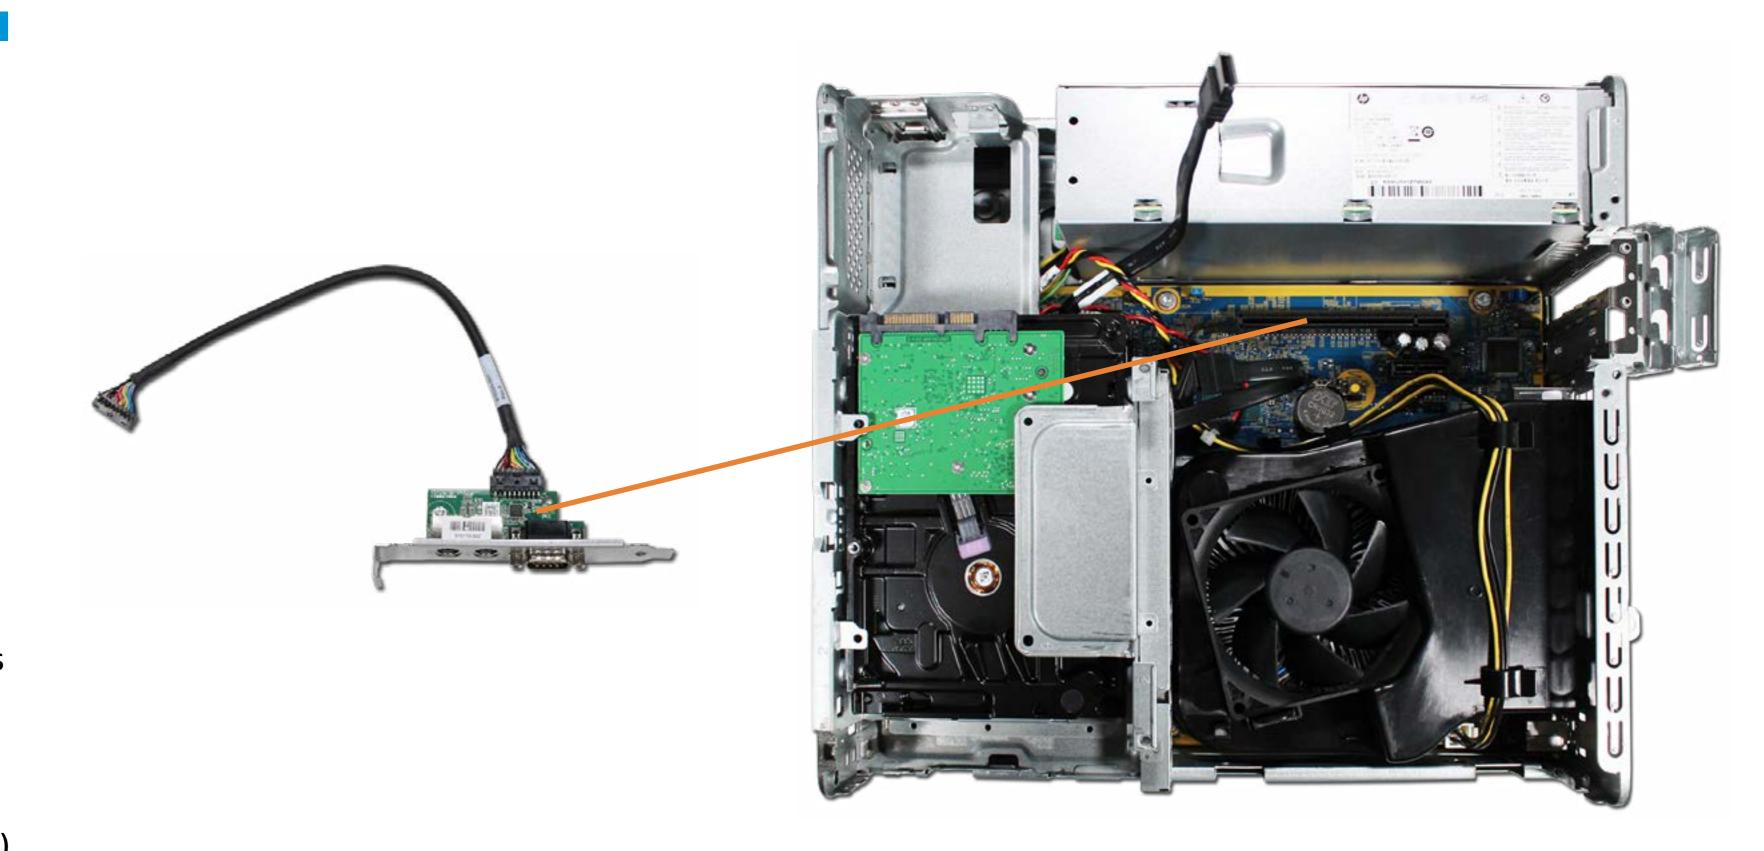

### **PS2 and Serial Port**

Access Panel
Optical Drive
Expansion Card Board
Main Bezel (Top)

Main Bezel (Bottom)

**Dust Filter Bezel** 

**Drive Cage** 

Hard Disk Drive

System Memory

Fan Duct

#### **PS2 and Serial Port**

**Heat Sink** 

Processor (CPU)

Power Supply

SD Card Reader

Speaker

Wireless LAN Antennas

Front EMI Bracket