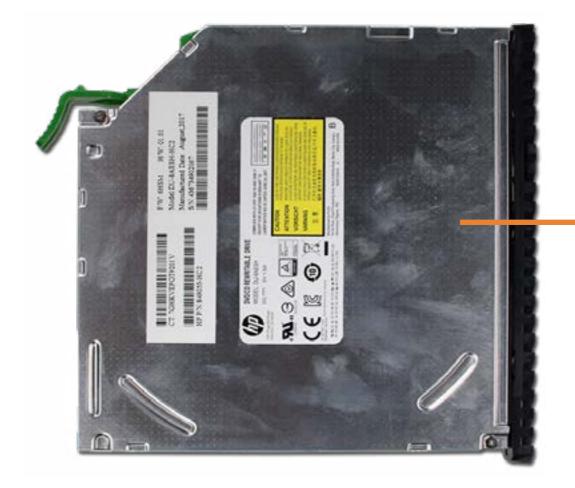

Bezel (Top)

Main Bezel (Bottom)

**Dust Filter Bezel** 

**Drive Cage** 

Hard Disk Drive

System Memory

Fan Duct

**PS2 and Serial Port** 

**Heat Sink** 

Processor (CPU)

Power Supply

SD Card Reader

Speaker

Wireless LAN Antennas

Front EMI Bracket

RTC Battery

System Board (Top)

System Board (Bottom)

Go to External Views

### **Access Panel**



#### **Access Panel**

#### **Optical Drive**

**Expansion Card Board** 

Main Bezel (Top)

Main Bezel (Bottom)

**Dust Filter Bezel** 

**Drive Cage** 

Hard Disk Drive

System Memory

Fan Duct

**PS2 and Serial Port** 

**Heat Sink** 

Processor (CPU)

Power Supply

SD Card Reader

Speaker

**Wireless LAN Antennas** 

Front EMI Bracket

RTC Battery

System Board (Top)

System Board (Bottom)

Go to External Views

## **Optical Drive**





# **Expansion Card Board**

Access Panel Optical Drive

#### **Expansion Card Board**

Main Bezel (Top)

Main Bezel (Bottom)

**Dust Filter Bezel** 

**Drive Cage** 

Hard Disk Drive

System Memory

Fan Duct

**PS2** and Serial Port

**Heat Sink** 

Processor (CPU)

Power Supply

SD Card Reader

Speaker

Wireless LAN Antennas

Front EMI Bracket

RTC Battery

System Board (Top)

System Board (Bottom)



## Main Bezel (Top)

Access Panel
Optical Drive
Expansion Card Board

#### Main Bezel (Top)

Main Bezel (Bottom)

**Dust Filter Bezel** 

Drive Cage

Hard Disk Drive

System Memory

Fan Duct

**PS2 and Serial Port** 

**Heat Sink** 

Processor (CPU)

Power Supply

SD Card Reader

Speaker

Wireless LAN Antennas

Front EMI Bracket

RTC Battery

System Board (Top)

System Board (Bottom)