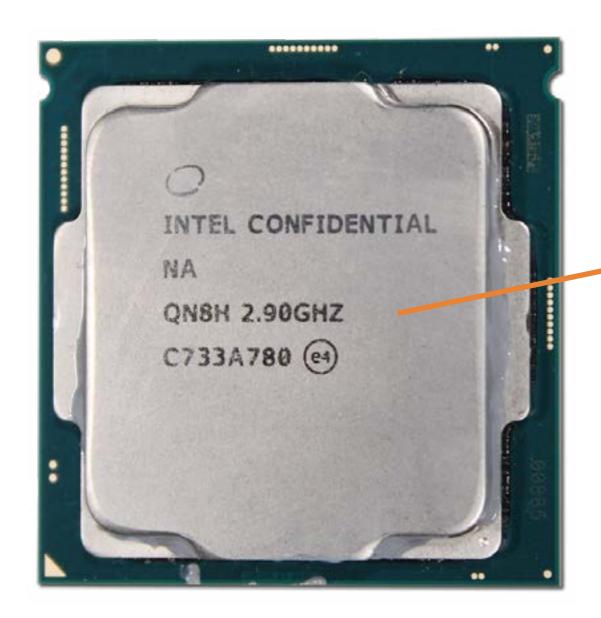

## Processor (CPU)

Access Panel
Optical Drive
Expansion Card Board
Main Bezel (Top)
Main Bezel (Bottom)
Dust Filter Bezel
Drive Cage
Hard Disk Drive
System Memory
Fan Duct
PS2 and Serial Port
Heat Sink

#### Processor (CPU)

Power Supply
SD Card Reader
Speaker
Wireless LAN Antennas
Front EMI Bracket
RTC Battery
System Board (Top)
System Board (Bottom)