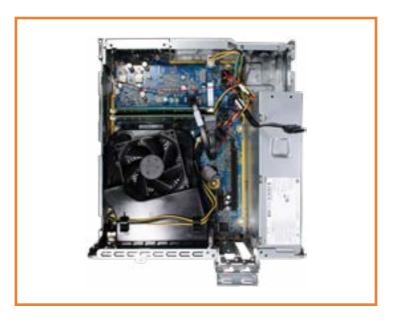

sk 400 SFF G5 Desktop PC

### Welcome to this interactive part locator

#### Here's how to use it...

**External Views** (Click the link to navigate to the views)

On this page you will find a thumbnail viewer with a menu of this product's external views. To view a specific view in greater detail, simply click that view.

Parts List (Click the link to navigate to the parts)

On this page, you will find a list of all of the replaceable parts for this product. To view a specific part and its location in the product, click the part name in the list.

That's it! On every page there is a link that brings you back to either the External Views or the Parts List, enabling you to navigate to whatever view or part you wish to review.

# **External Views**

### Back to Welcome page





Front

Rear



Internal

## **Front View**

#### **Back to External Views**



## **Rear View**



## **Internal View**



Go to Parts List

#### **Access Panel**

**Optical Drive** 

**Expansion Card Board** 

Main Bezel (Top)

Main Bezel (Bottom)

**Dust Filter Bezel** 

**Drive Cage** 

Hard Disk Drive

System Memory

Fan Duct

**PS2 and Serial Port** 

**Heat Sink** 

Processor (CPU)

Power Supply

SD Card Reader

Speaker

Wireless LAN Antennas

Front EMI Bracket

RTC Battery

System Board (Top)

System Board (Bottom)

Go to External Views

### **Access Panel**



#### **Access Panel**

#### **Optical Drive**

**Expansion Card Board** 

Main Bezel (Top)

Main Bezel (Bottom)

**Dust Filter Bezel** 

**Drive Cage** 

Hard Disk Drive

System Memory

Fan Duct

**PS2 and Serial Port** 

**Heat Sink**