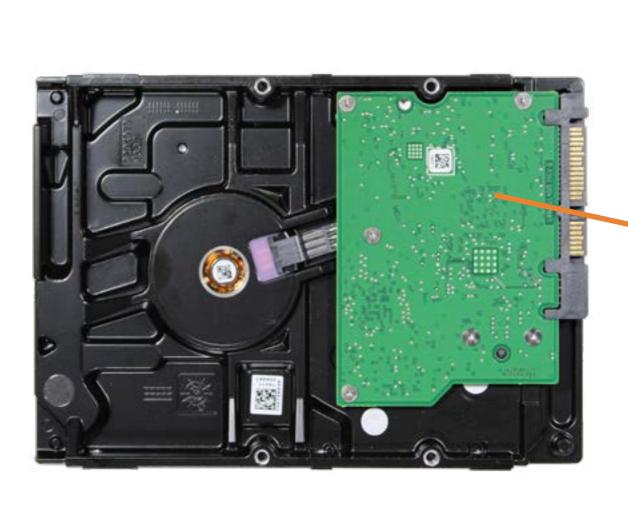

### **Hard Disk Drive**

Access Panel
Optical Drive
Expansion Card Board
Main Bezel (Top)
Main Bezel (Bottom)
Dust Filter Bezel
Drive Cage

#### Hard Disk Drive

System Memory

Fan Duct

**PS2 and Serial Port** 

**Heat Sink** 

Processor (CPU)

**Power Supply** 

SD Card Reader