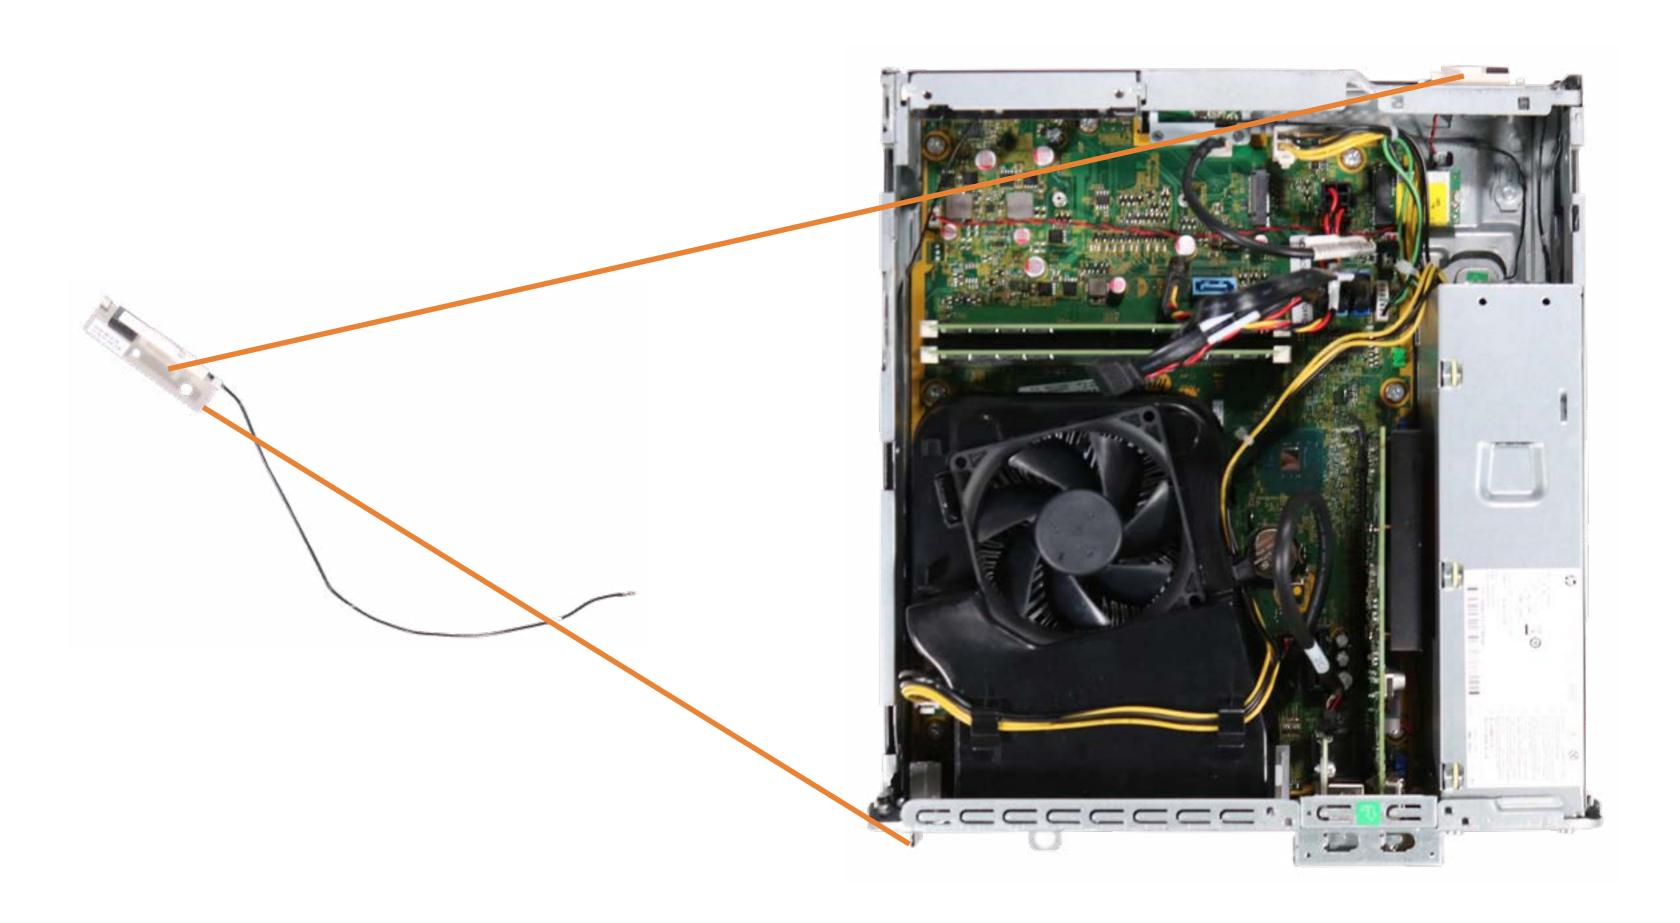

### Wireless LAN Antennas

Access Panel
Optical Drive
Expansion Card Board
Main Bezel (Top)
Main Bezel (Bottom)

**Dust Filter Bezel** 

Drive Cage

**Hard Disk Drive** 

System Memory

Fan Duct

**PS2 and Serial Port** 

#### Wireless LAN Antennas

Front EMI Bracket
RTC Battery
System Board (Top)

System Board (Bottom)