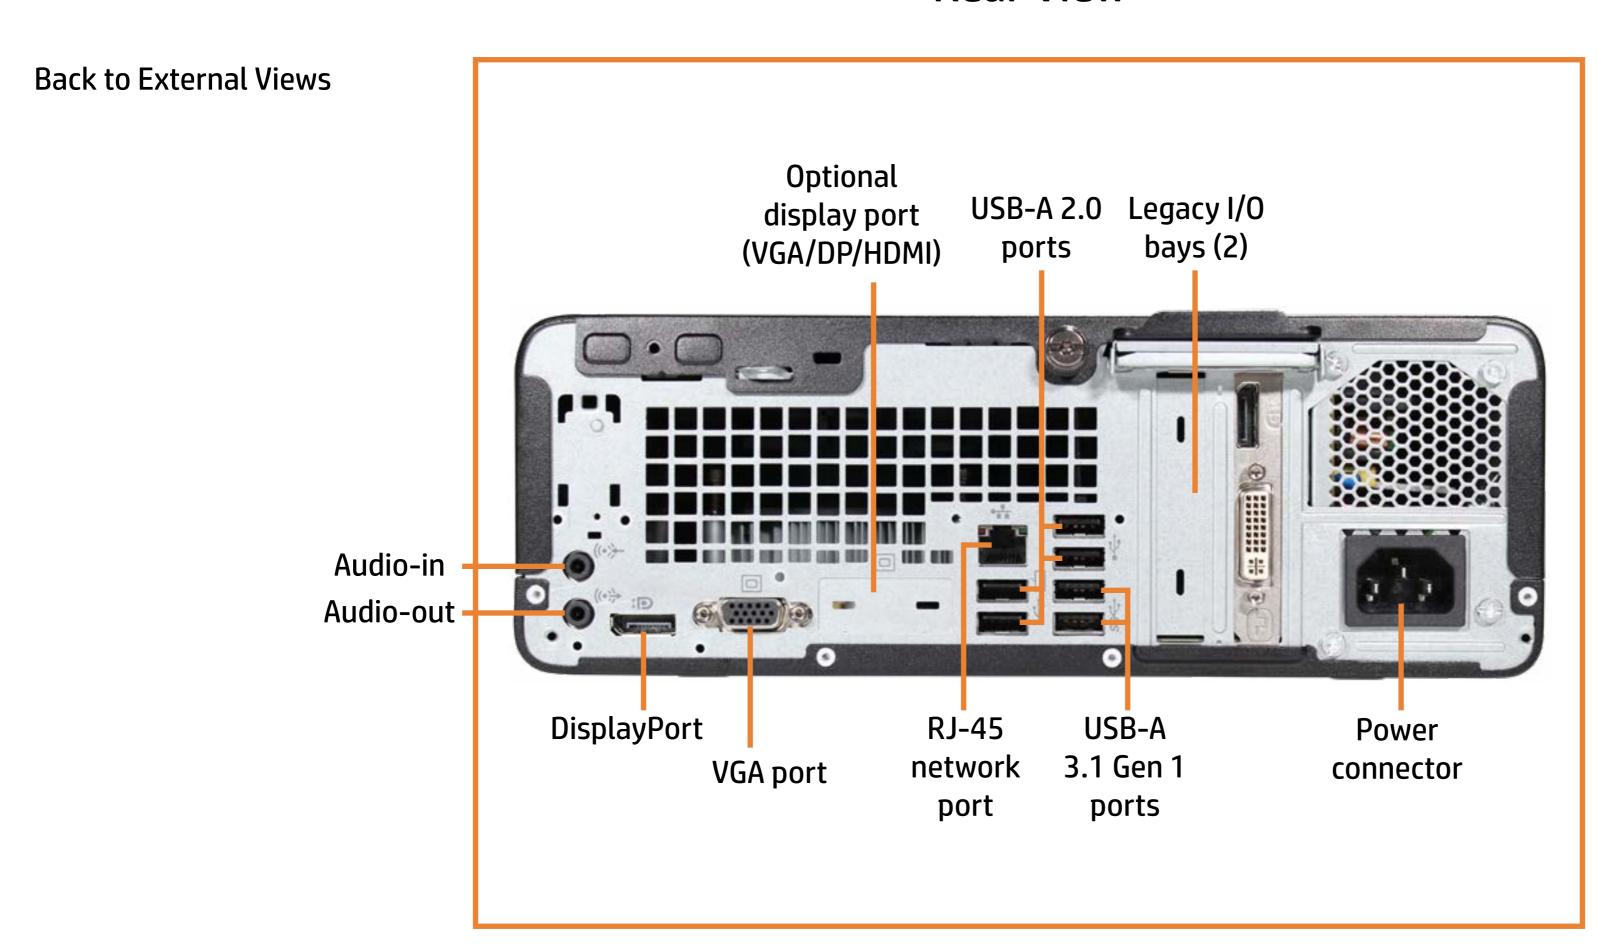

how to use it...

**External Views** (Click the link to navigate to the views)

On this page you will find a thumbnail viewer with a menu of this product's external views. To view a specific view in greater detail, simply click that view.

Parts List (Click the link to navigate to the parts)

On this page, you will find a list of all of the replaceable parts for this product. To view a specific part and its location in the product, click the part name in the list.

That's it! On every page there is a link that brings you back to either the External Views or the Parts List, enabling you to navigate to whatever view or part you wish to review.

# **External Views**

### Back to Welcome page





Front

Rear



Internal

## **Front View**

#### **Back to External Views**



## **Rear View**



## **Internal View**



Go to Parts List

#### **Access Panel**

**Optical Drive** 

**Expansion Card Board** 

Main Bezel (Top)

Main Bezel (Bottom)

**Dust Filter Bezel** 

**Drive Cage** 

Hard Disk Drive

System Memory

Fan Duct

**PS2 and Serial Port** 

**Heat Sink** 

Processor (CPU)

Power Supply

SD Card Reader

Speaker

Wireless LAN Antennas

Front EMI Bracket

RTC Battery

System Board (Top)

System Board (Bottom)

Go to External Views

### **Access Panel**



#### **Access Panel**

#### **Optical Drive**

**Expansion Card Board** 

Main Bezel (Top)

Main Bezel (Bottom)

**Dust Filter Bezel** 

**Drive Cage** 

Hard Disk Drive

System Memory

Fan Duct

**PS2 and Serial Port** 

**Heat Sink** 

Processor (CPU)

Power Supply

SD Card Reader

Speaker

**Wireless LAN Antennas**