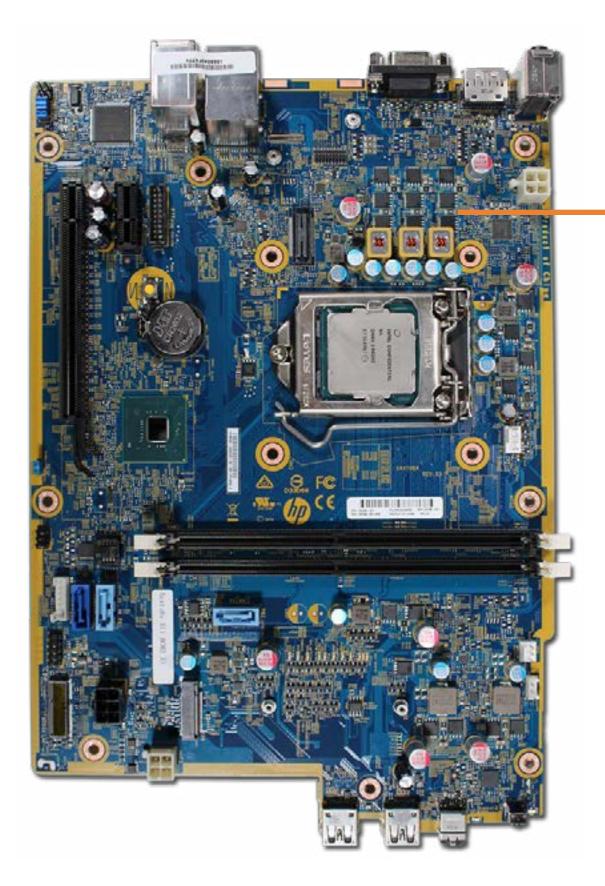

# System Board (Top)

**Access Panel Optical Drive Expansion Card Board** Main Bezel (Top) Main Bezel (Bottom) **Dust Filter Bezel** Drive Cage Hard Disk Drive System Memory Fan Duct **PS2** and Serial Port **Heat Sink** Processor (CPU) Power Supply SD Card Reader Speaker

Wireless

Wireless LAN Antennas

Front EMI Bracket

**RTC Battery** 

#### System Board (Top)

System Board (Bottom)