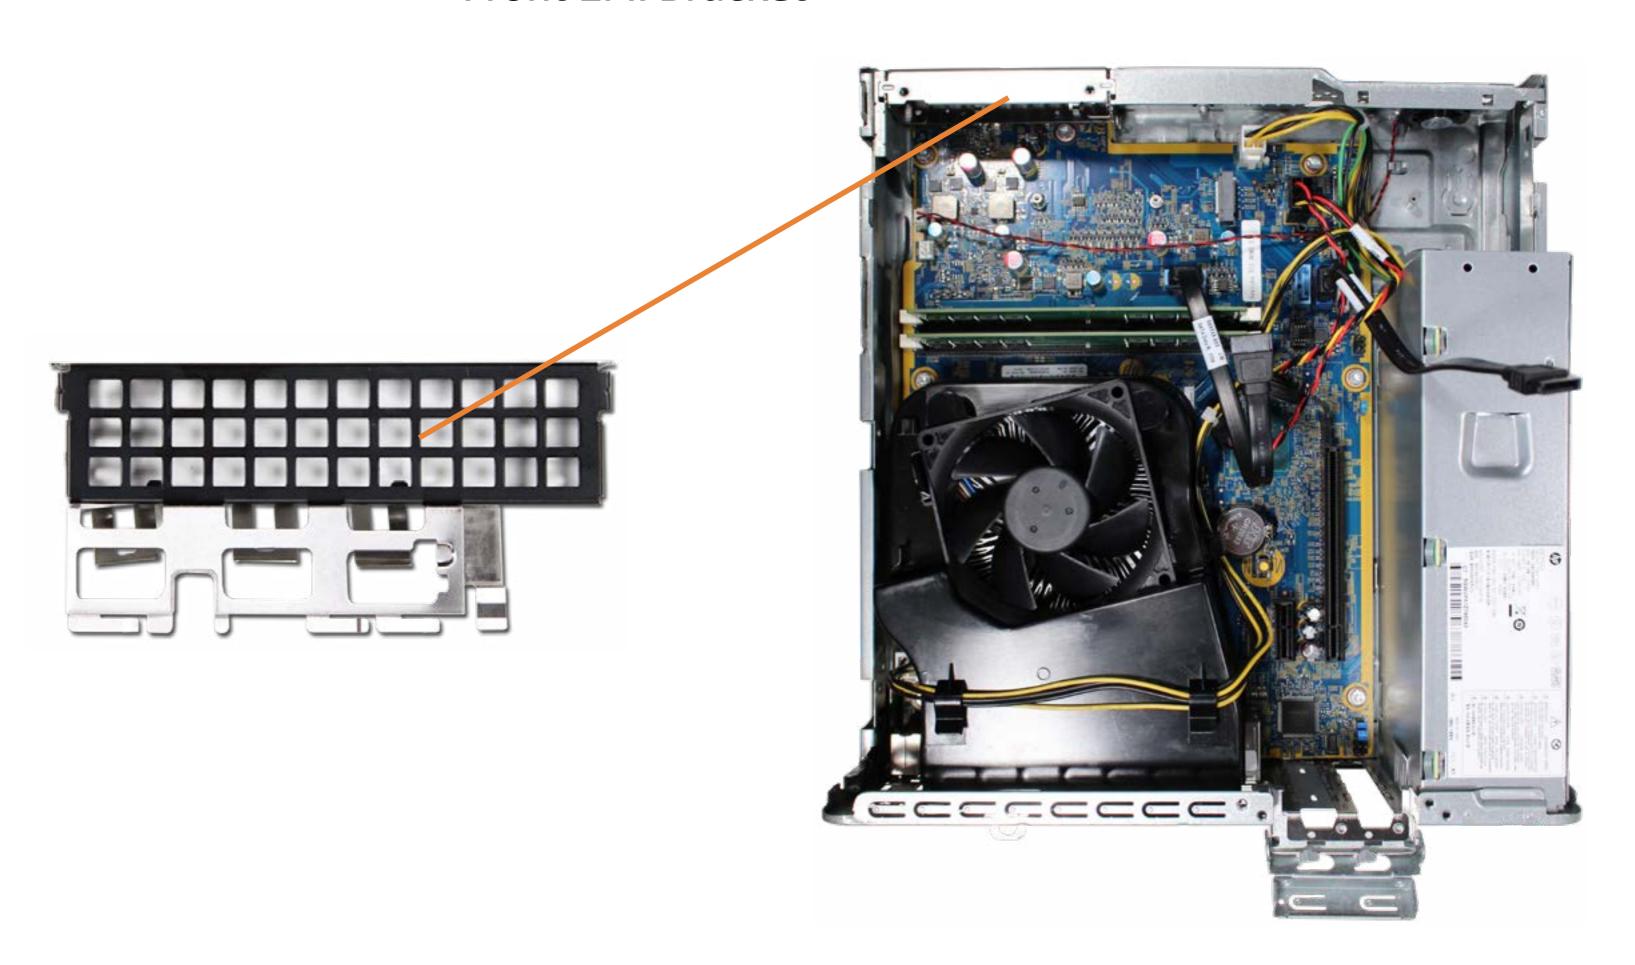

### Front EMI Bracket

Access Panel
Optical Drive
Expansion Card Board
Main Bezel (Top)

Main Bezel (Bottom)

**Dust Filter Bezel** 

Drive Cage

Hard Disk Drive

System Memory

Fan Duct

**PS2 and Serial Port** 

**Heat Sink** 

Processor (CPU)

Power Supply

**SD Card Reader** 

Speaker

Wireless LAN Antennas

#### Front EMI Bracket

RTC Battery

System Board (Top)

System Board (Bottom)