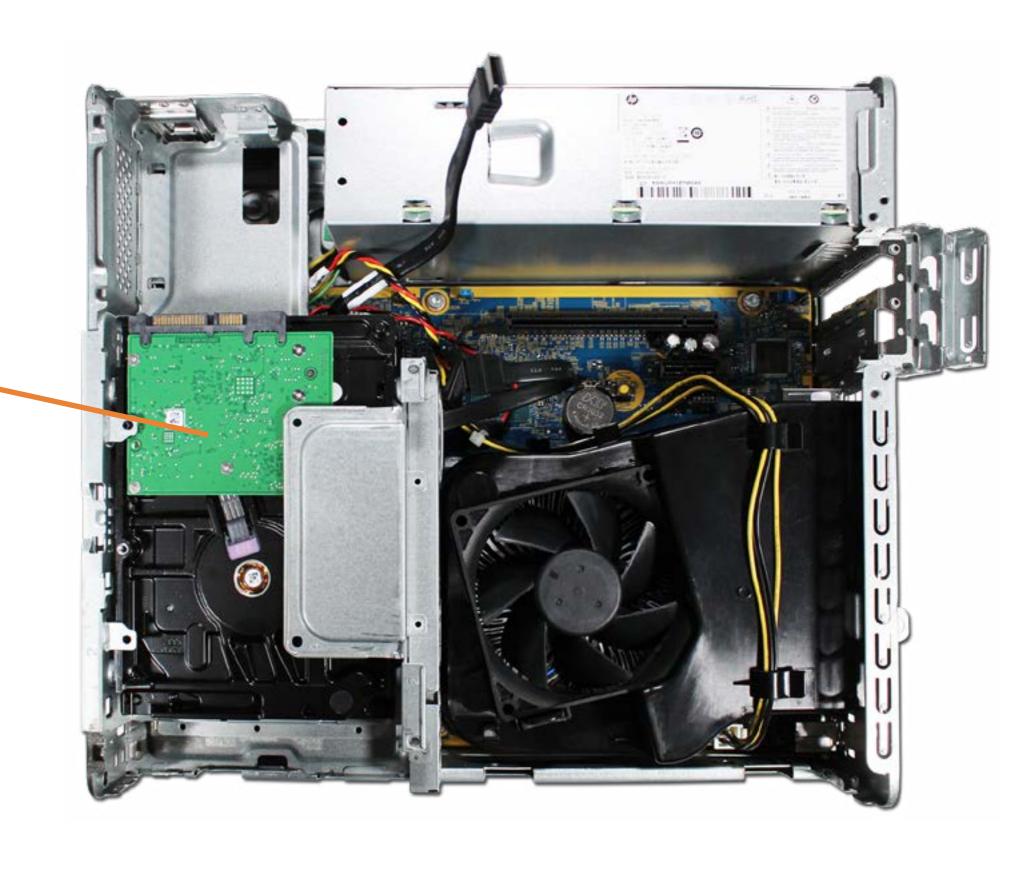

### **Hard Disk Drive**

Access Panel
Optical Drive
Expansion Card Board
Main Bezel (Top)
Main Bezel (Bottom)
Dust Filter Bezel
Drive Cage

#### Hard Disk Drive

System Memory

Fan Duct

**PS2 and Serial Port** 

**Heat Sink** 

Processor (CPU)

**Power Supply** 

SD Card Reader