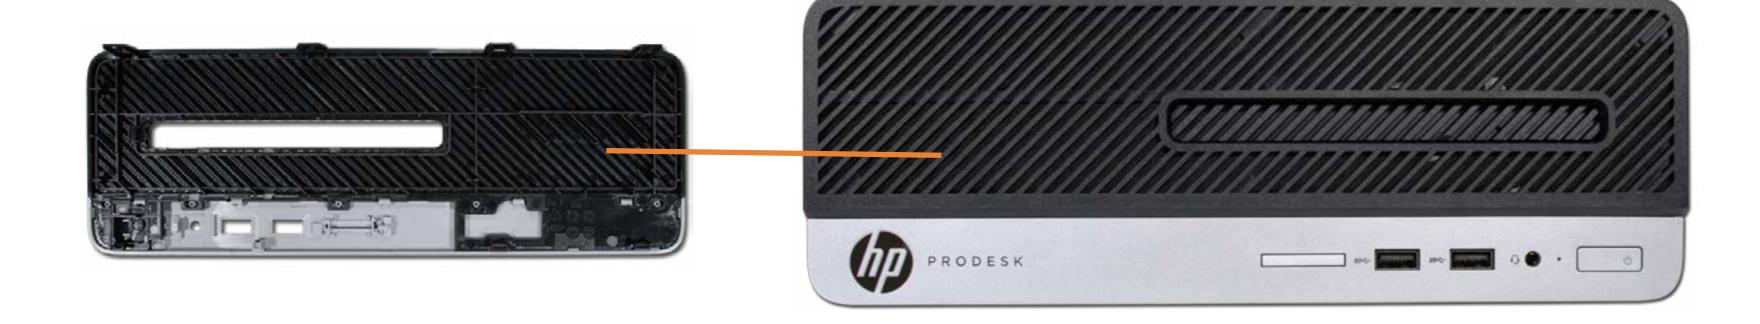

)



## Main Bezel (Top)

Access Panel
Optical Drive
Expansion Card Board

#### Main Bezel (Top)

Main Bezel (Bottom)

**Dust Filter Bezel** 

Drive Cage

Hard Disk Drive

System Memory

Fan Duct

**PS2 and Serial Port** 

**Heat Sink** 

Processor (CPU)

Power Supply

SD Card Reader

Speaker

Wireless LAN Antennas

Front EMI Bracket

RTC Battery

System Board (Top)

System Board (Bottom)



## Main Bezel (Bottom)

Access Panel
Optical Drive
Expansion Card Board
Main Bezel (Top)

#### Main Bezel (Bottom)

**Dust Filter Bezel** 

**Drive Cage** 

**Hard Disk Drive** 

System Memory

Fan Duct

**PS2 and Serial Port** 

**Heat Sink** 

Processor (CPU)

**Power Supply** 

SD Card Reader

Speaker

Wireless LAN Antennas

Front EMI Bracket

RTC Battery

System Board (Top)

System Board (Bottom)



### **Dust Filter Bezel**

Access Panel
Optical Drive
Expansion Card Board
Main Bezel (Top)
Main Bezel (Bottom)

#### **Dust Filter Bezel**

Drive Cage Hard Disk Drive

System Memory

Fan Duct

**PS2 and Serial Port** 

**Heat Sink** 

Processor (CPU)

**Power Supply** 

SD Card Reader

Speaker

Wireless LAN Antennas

Front EMI Bracket

RTC Battery

System Board (Top)

System Board (Bottom)



## **Drive Cage**

Access Panel
Optical Drive
Expansion Card Board
Main Bezel (Top)
Main Bezel (Bottom)
Dust Filter Bezel

#### **Drive Cage**

Hard Disk Drive System Memory Fan Duct

PS2 and Serial Port Heat Sink

Processor (CPU)

**Power Supply** 

SD Card Reader

Speaker

Wireless LAN Antennas

Front EMI Bracket

RTC Battery

System Board (Top)

System Board (Bottom)



### **Hard Disk Drive**