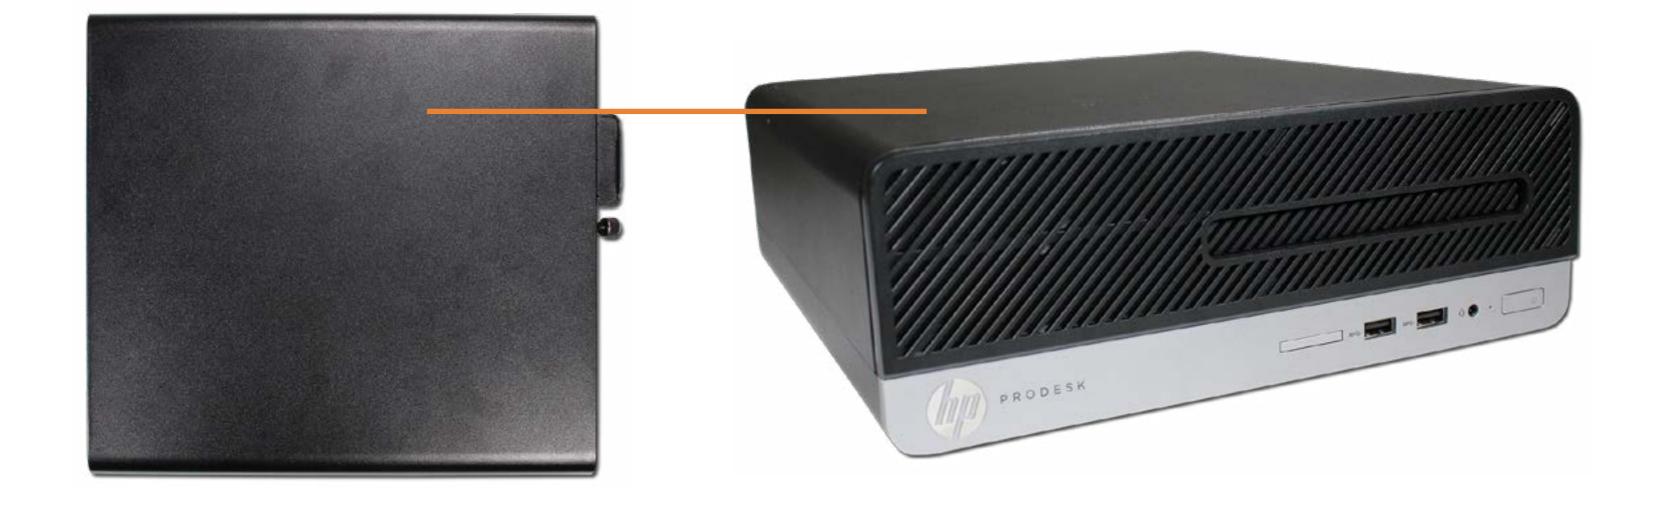

it! On every page there is a link that brings you back to either the External Views or the Parts List, enabling you to navigate to whatever view or part you wish to review.

# **External Views**

### Back to Welcome page





Front

Rear



Internal

## **Front View**

#### **Back to External Views**



## **Rear View**



## **Internal View**



Go to Parts List

#### **Access Panel**

**Optical Drive** 

**Expansion Card Board** 

Main Bezel (Top)

Main Bezel (Bottom)

**Dust Filter Bezel** 

**Drive Cage** 

Hard Disk Drive

System Memory

Fan Duct

**PS2 and Serial Port** 

**Heat Sink** 

Processor (CPU)

Power Supply

SD Card Reader

Speaker

Wireless LAN Antennas

Front EMI Bracket

RTC Battery

System Board (Top)

System Board (Bottom)

Go to External Views

### **Access Panel**



#### **Access Panel**

#### **Optical Drive**

**Expansion Card Board** 

Main Bezel (Top)

Main Bezel (Bottom)

**Dust Filter Bezel** 

**Drive Cage** 

Hard Disk Drive

System Memory

Fan Duct

**PS2 and Serial Port** 

**Heat Sink** 

Processor (CPU)

Power Supply

SD Card Reader

Speaker

**Wireless LAN Antennas** 

Front EMI Bracket

RTC Battery

System Board (Top)

System Board (Bottom)

Go to External Views

## **Optical Drive**





# **Expansion Card Board**

Access Panel Optical Drive

#### **Expansion Card Board**

Main Bezel (Top)

Main Bezel (Bottom)

**Dust Filter Bezel** 

**Drive Cage** 

Hard Disk Drive

System Memory

Fan Duct

**PS2** and Serial Port

**Heat Sink** 

Processor (CPU)

Power Supply

SD Card Reader

Speaker

Wireless LAN Antennas

Front EMI Bracket

RTC B