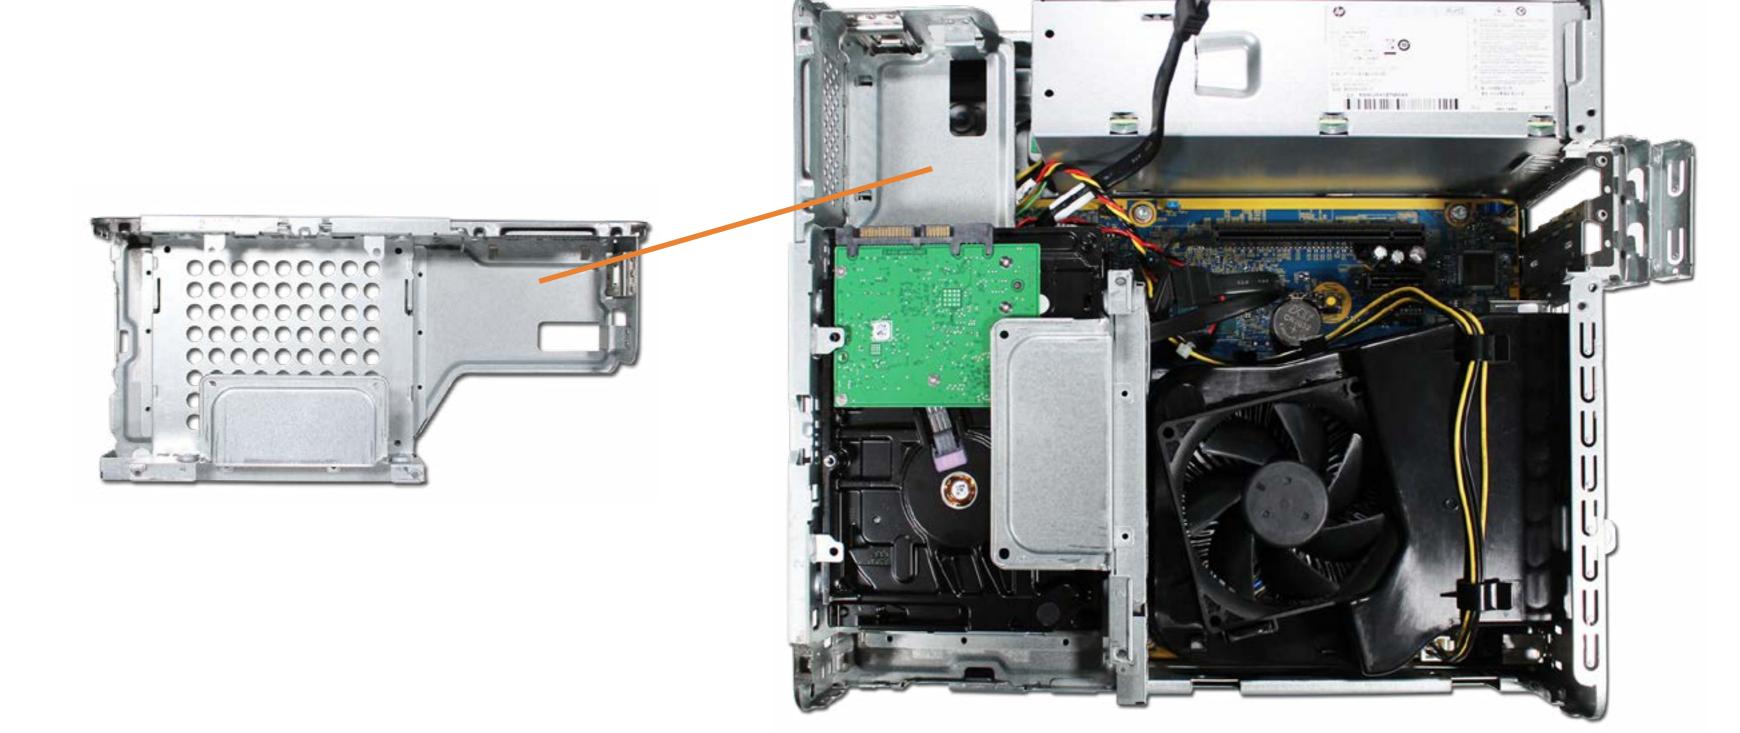

## **Drive Cage**

Access Panel
Optical Drive
Expansion Card Board
Main Bezel (Top)
Main Bezel (Bottom)
Dust Filter Bezel

#### **Drive Cage**

Hard Disk Drive System Memory Fan Duct

PS2 and Serial Port Heat Sink

Processor (CPU)

**Power Supply** 

SD Card Reader

Speaker

Wireless LAN Antennas