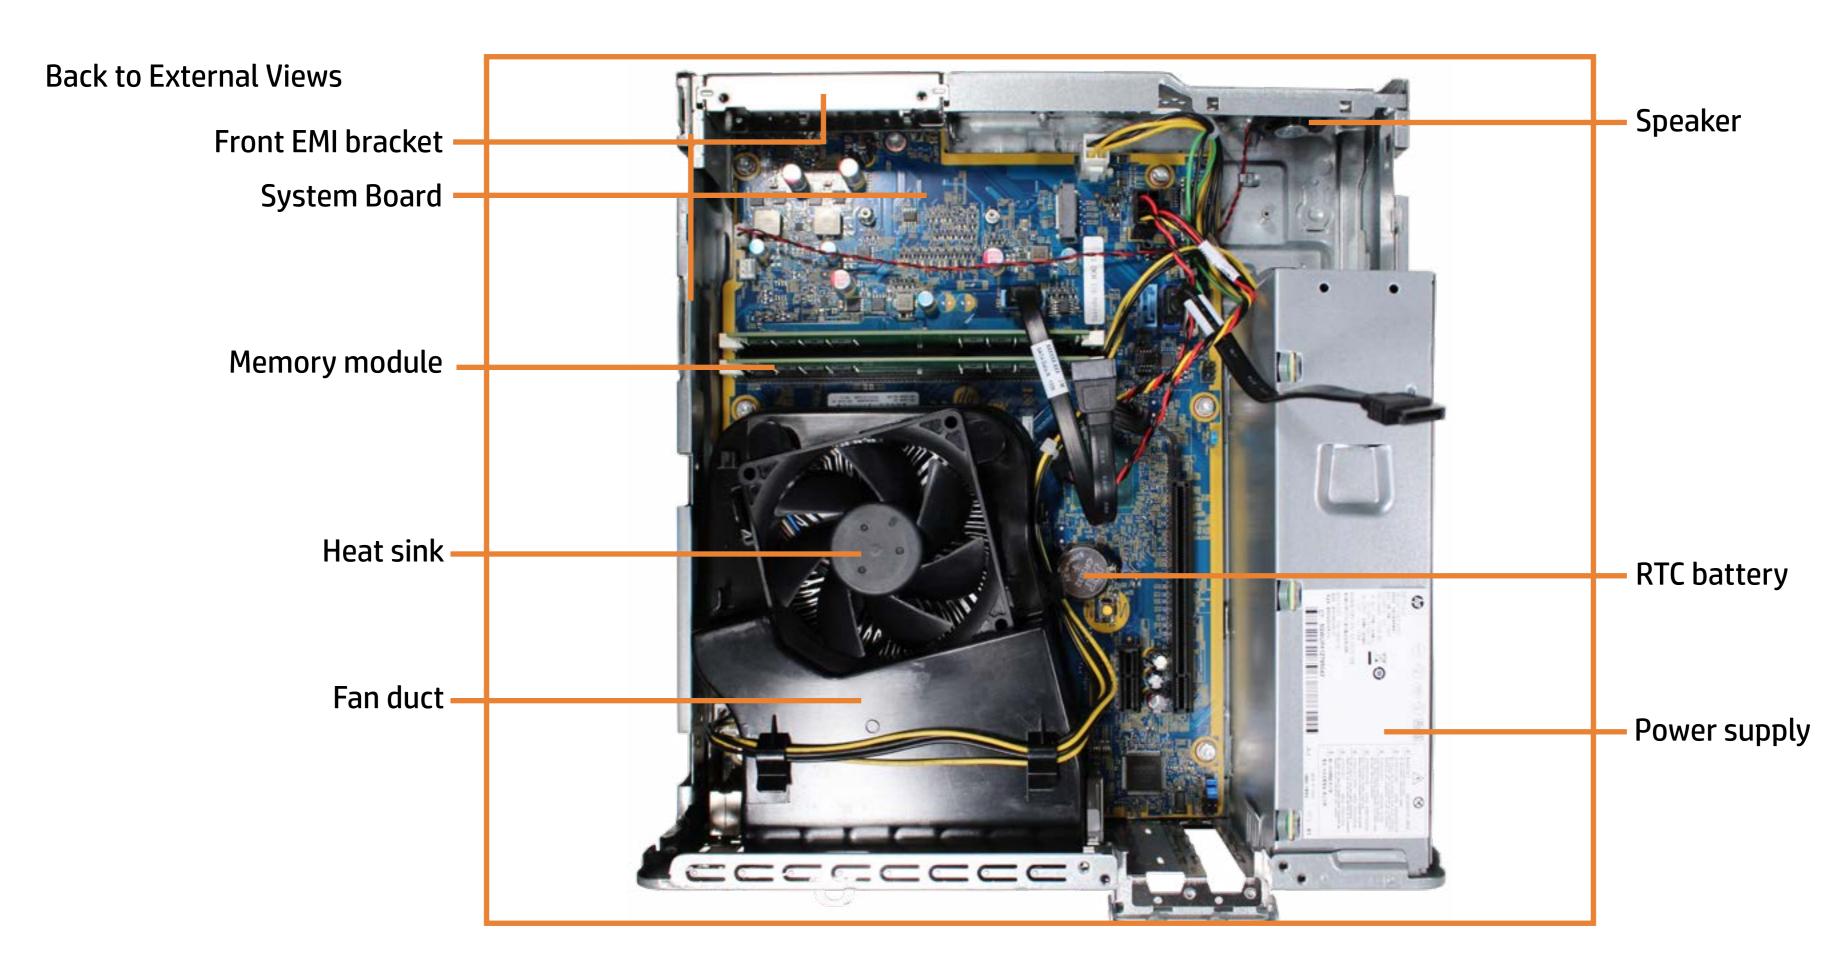

## **Internal View**

Go to Parts List

System Memory

Fan Duct

**PS2 and Serial Port** 

**Heat Sink** 

Processor (CPU)

Power Supply

SD Card Reader

Speaker

Wireless LAN Antennas

Front EMI Bracket

RTC Battery

System Board (Top)

System Board (Bottom)

Go to External Views