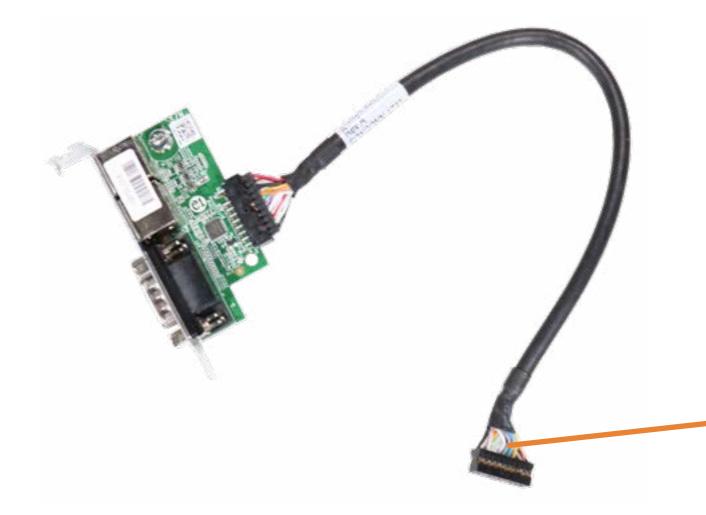

### **PS2 and Serial Port**

Access Panel
Optical Drive
Expansion Card Board
Main Bezel (Top)

Main Bezel (Bottom)

**Dust Filter Bezel** 

**Drive Cage** 

Hard Disk Drive

System Memory

Fan Duct

#### **PS2 and Serial Port**

**Heat Sink** 

Processor (CPU)

Power Supply

SD Card Reader

Speaker

Wireless LAN Antennas

Front EMI Bracket