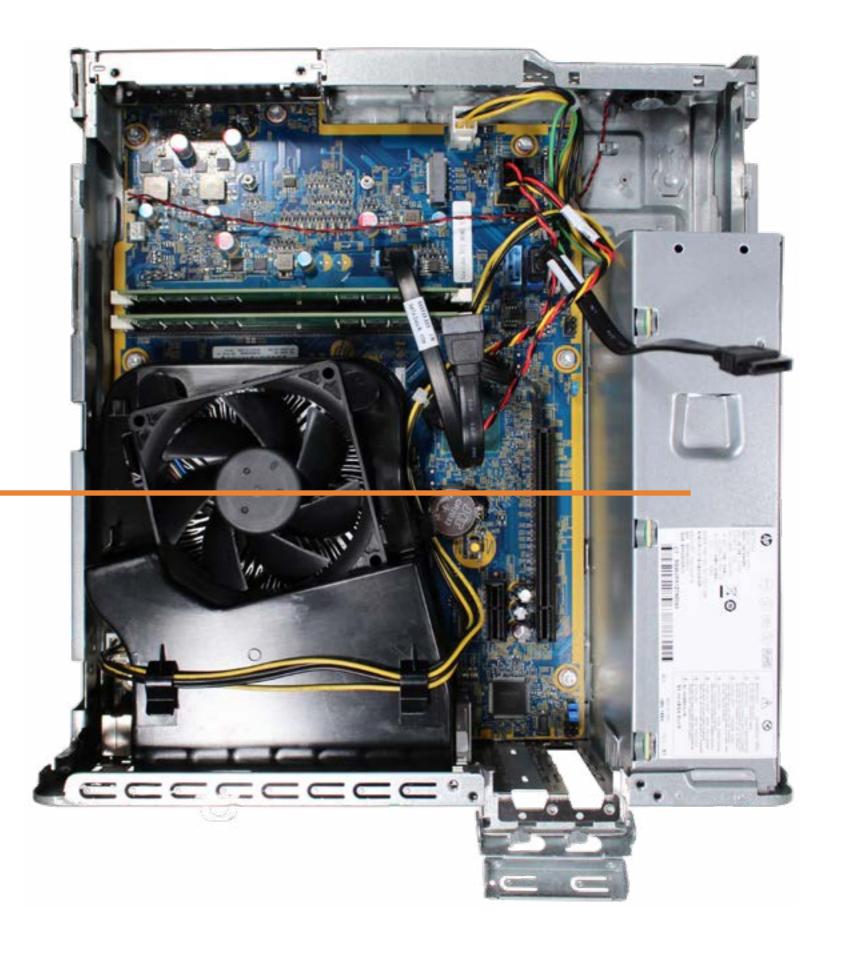

### **Heat Sink**

Access Panel
Optical Drive
Expansion Card Board
Main Bezel (Top)
Main Bezel (Bottom)
Dust Filter Bezel
Drive Cage
Hard Disk Drive

Fan Duct

**PS2 and Serial Port** 

System Memory

#### **Heat Sink**

Processor (CPU)

Power Supply

SD Card Reader

Speaker

**Wireless LAN Antennas** 

Front EMI Bracket

RTC Battery