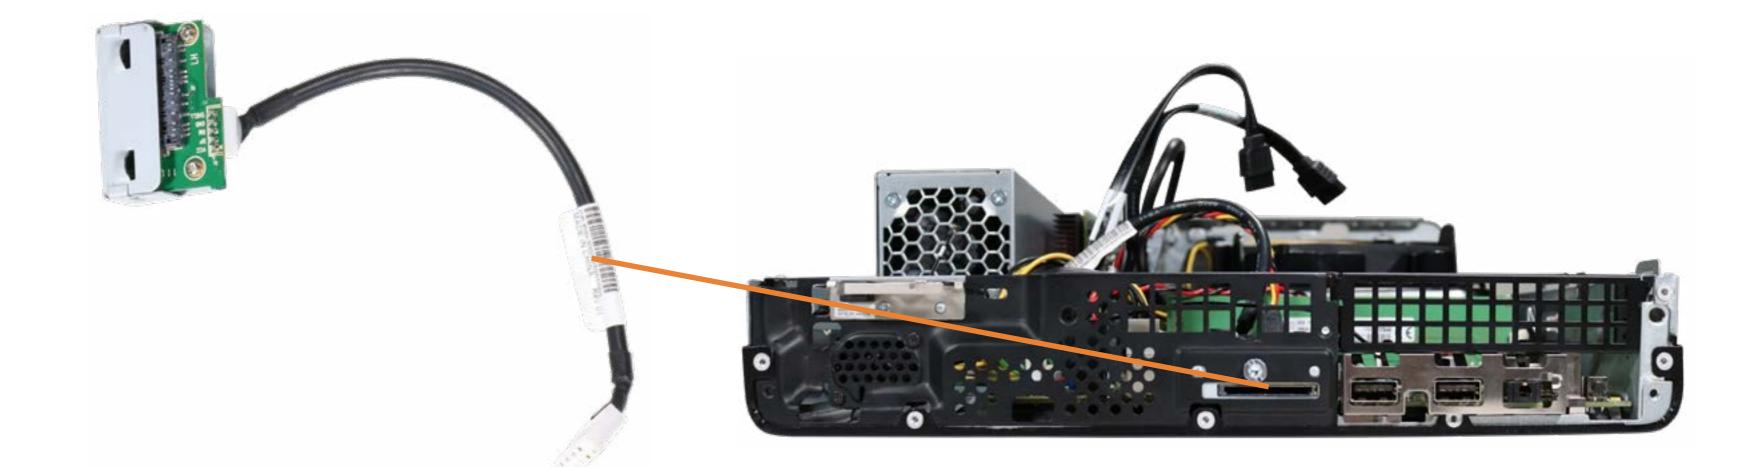

### SD Card reader

Access Panel
Optical Drive
Expansion Card Board
Main Bezel (Top)

Main Bezel (Bottom)

**Dust Filter Bezel** 

**Drive Cage** 

Hard Disk Drive

System Memory

Fan Duct

#### SD Card Reader

Speaker

**Wireless LAN Antennas** 

Front EMI Bracket

RTC Battery

System Board (Top)

System Board (Bottom)

Access Panel
Optical Drive
Expansion Card Board
Main Bezel (Top)