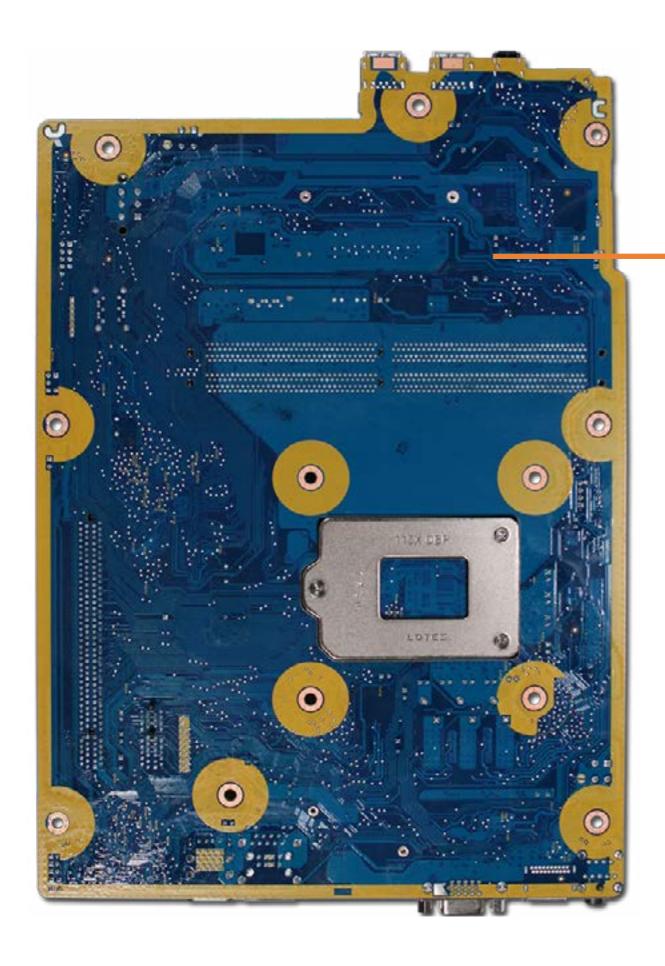

## System Board (Bottom)

Access Panel
Optical Drive
Expansion Card Board
Main Bezel (Top)
Main Bezel (Bottom)
Dust Filter Bezel

Drive Cage Hard Disk Drive

System Memory

Fan Duct

**PS2** and Serial Port

**Heat Sink** 

Processor (CPU)

Power Supply

SD Card Reader

Speaker

Wireless LAN Antennas

Front EMI Bracket

RTC Battery

System Board (Top)

System Board (Bottom)