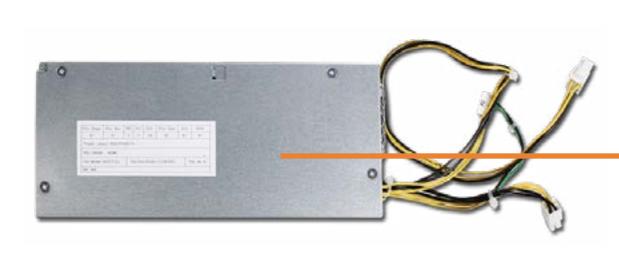

## **Power Supply**

Access Panel
Optical Drive
Expansion Card Board
Main Board (Top)

Main Bezel (Top)

Main Bezel (Bottom)

**Dust Filter Bezel** 

**Drive Cage** 

Hard Disk Drive

System Memory

#### Power Supply

**SD Card Reader** 

Speaker

**Wireless LAN Antennas** 

Front EMI Bracket

RTC Battery

System Board (Top)

System Board (Bottom)