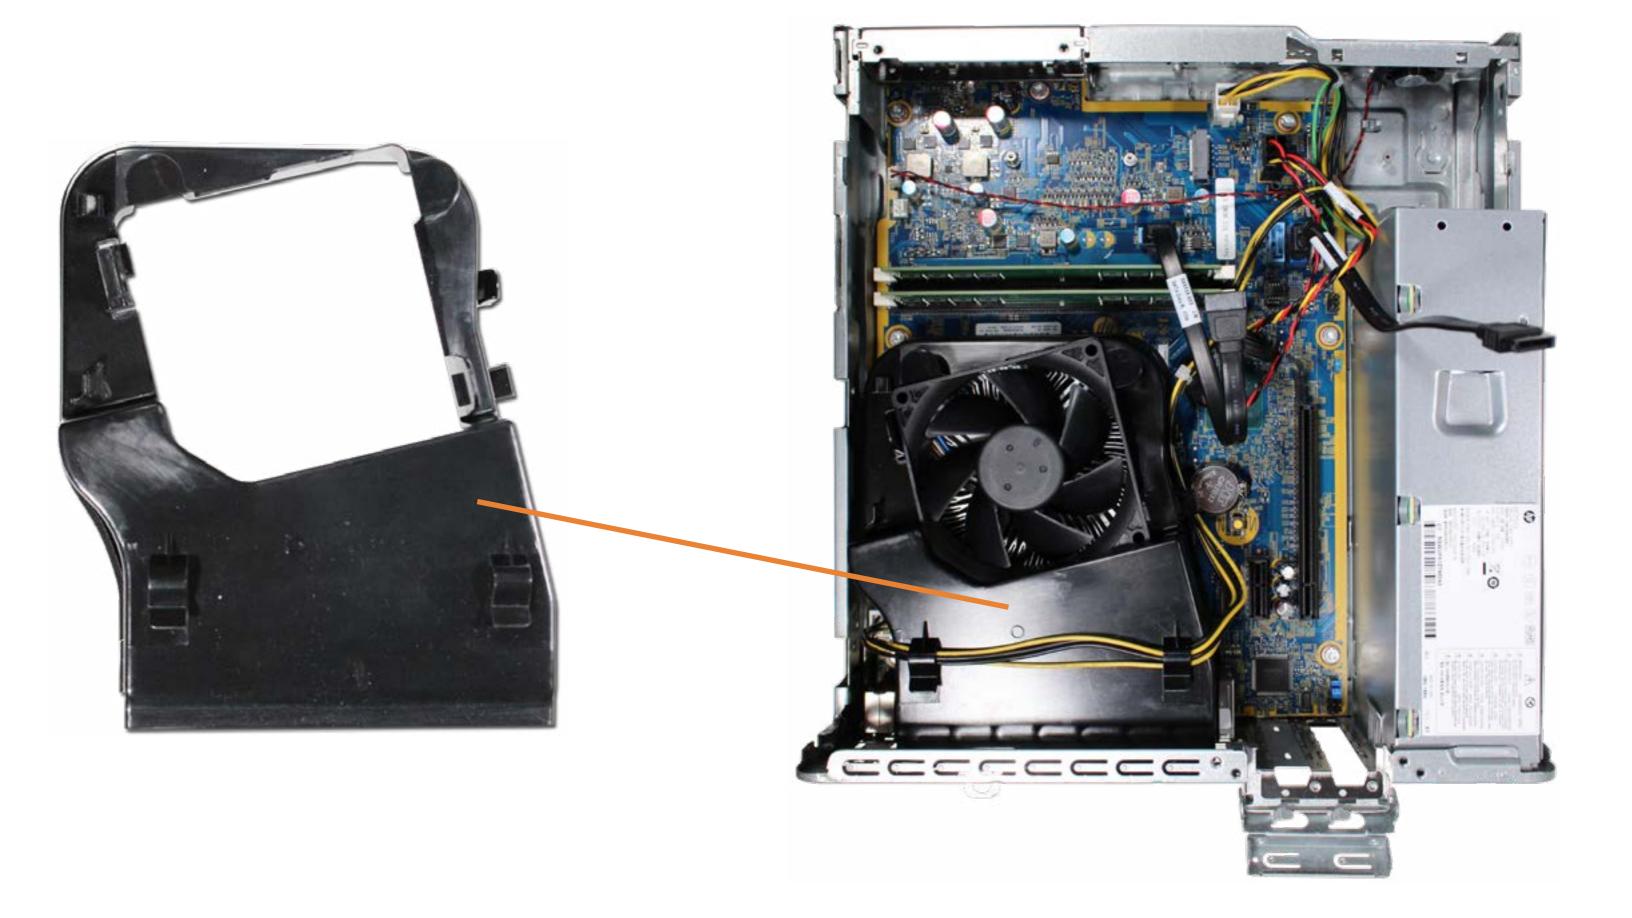

### Fan Duct

Access Panel
Optical Drive
Expansion Card Board
Main Bezel (Top)
Main Bezel (Bottom)
Dust Filter Bezel
Drive Cage
Hard Disk Drive
System Memory

#### Fan Duct

PS2 and Serial Port
Heat Sink
Processor (CPU)
Power Supply
SD Card Reader
Speaker
Wireless LAN Antennas
Front EMI Bracket
RTC Battery
System Board (Top)
System Board (Bottom)