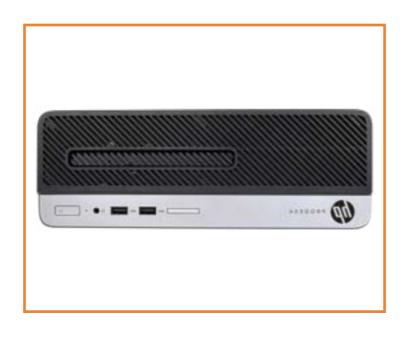

ator

## HP ProDesk 400 SFF G5 Desktop PC

### Welcome to this interactive part locator

#### Here's how to use it...

**External Views** (Click the link to navigate to the views)

On this page you will find a thumbnail viewer with a menu of this product's external views. To view a specific view in greater detail, simply click that view.

Parts List (Click the link to navigate to the parts)

On this page, you will find a list of all of the replaceable parts for this product. To view a specific part and its location in the product, click the part name in the list.

That's it! On every page there is a link that brings you back to either the External Views or the Parts List, enabling you to navigate to whatever view or part you wish to review.

# **External Views**

### Back to Welcome page





Front

Rear



Internal

## **Front View**

#### **Back to External Views**



## **Rear View**



## **Internal View**



Go to Parts List

#### **Access Panel**

**Optical Drive** 

**Expansion Card Board** 

Main Bezel (Top)

Main Bezel (Bottom)

**Dust Filter Bezel** 

**Drive Cage** 

Hard Disk Drive

System Memory

Fan Duct

**PS2 and Serial Port** 

**Heat Sink** 

Processor (CPU)

Power Supply

SD Card Reader

Speaker

Wireless LAN Antennas

Front EMI Bracket

RTC Battery

System Board (Top)

System Board (Bottom)

Go to External Views

### **Access Panel**



#### **Access Panel**

#### **Optical Drive**

**Expansion Card Board** 

Main Bezel (Top)

Main Bezel (Bottom)

**Dust Filter Bezel** 

**Drive Cage** 

Hard Disk Drive

System Memory

Fan Duct

**PS2 and Serial Port**