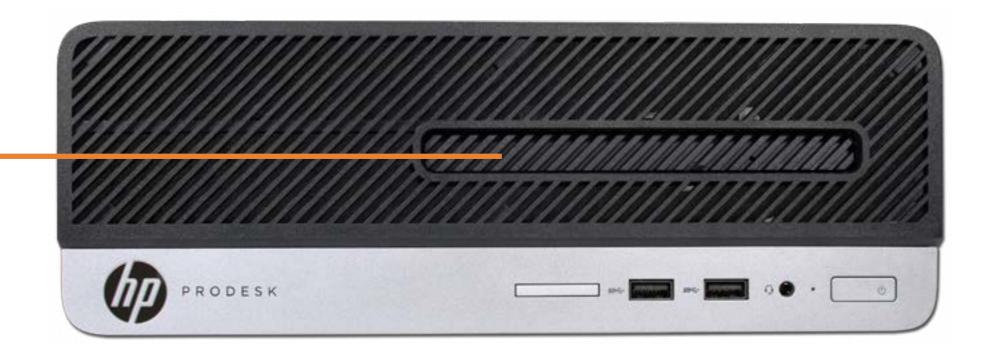

zel (Top)

Main Bezel (Bottom)

**Dust Filter Bezel** 

**Drive Cage** 

Hard Disk Drive

System Memory

Fan Duct

**PS2 and Serial Port** 

**Heat Sink** 

Processor (CPU)

Power Supply

SD Card Reader

Speaker

Wireless LAN Antennas

Front EMI Bracket

RTC Battery

System Board (Top)

System Board (Bottom)

Go to External Views

### **Access Panel**



#### **Access Panel**

#### **Optical Drive**

**Expansion Card Board** 

Main Bezel (Top)

Main Bezel (Bottom)

**Dust Filter Bezel** 

**Drive Cage** 

Hard Disk Drive

System Memory

Fan Duct

**PS2 and Serial Port** 

**Heat Sink** 

Processor (CPU)

Power Supply

SD Card Reader

Speaker

**Wireless LAN Antennas** 

Front EMI Bracket

RTC Battery

System Board (Top)

System Board (Bottom)

Go to External Views

## **Optical Drive**





# **Expansion Card Board**

Access Panel Optical Drive

#### **Expansion Card Board**

Main Bezel (Top)

Main Bezel (Bottom)

**Dust Filter Bezel** 

**Drive Cage** 

Hard Disk Drive

System Memory

Fan Duct

**PS2** and Serial Port

**Heat Sink** 

Processor (CPU)

Power Supply

SD Card Reader

Speaker

Wireless LAN Antennas

Front EMI Bracket

RTC Battery

System Board (Top)

System Board (Bottom)



## Main Bezel (Top)

Access Panel
Optical Drive
Expansion Card Board

#### Main Bezel (Top)

Main Bezel (Bottom)

**Dust Filter Bezel** 

Drive Cage

Hard Disk Drive

System Memory

Fan Duct

**PS2 and Serial Port** 

**Heat Sink** 

Processor (CPU)

Power Supply

SD Card Reader

Speaker

Wireless LAN Antennas

Front EMI Bracket

RTC Battery

System Board (Top)

System Board (Bottom)



##