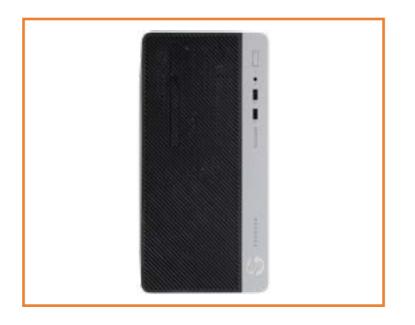

Part Locator

### HP ProDesk 400 G5 MT PC

### Welcome to this interactive part locator

#### Here's how to use it...

**External Views** (Click the link to navigate to the views)

On this page you will find a thumbnail viewer with a menu of this product's external views. To view a specific view in greater detail, simply click that view.

Parts List (Click the link to navigate to the parts)

On this page, you will find a list of all of the replaceable parts for this product. To view a specific part and its location in the product, click the part name in the list.

That's it! On every page there is a link that brings you back to either the External Views or the Parts List, enabling you to navigate to whatever view or part you wish to review.

# **External Views**

## Back to Welcome page





Front

Rear



Internal

# **Front View**

**Back to External Views** 



# **Rear View**

**Back to External Views** 



# **Internal View**

**Back to External Views** 



### **Access Panel**

#### **Access Panel**

**Optical Drive** 

**Drives Cage** 

**Hard Disk Drive** 

System Memory

**Expansion Card Board** 

System Fan

Wireless LAN Module

**Solid State Drive** 

Main Bezel (top)

Main Bezel (bottom)

**Dust Filter Bezel** 

**Heat Sink** 

Processor (CPU)

Power Supply

SD Card Reader

Speaker

Wireless LAN Antenna (front)

Wireless LAN Antenna (back)

Wireless LAN Bracket

RTC Battery

System Board (top)

System Board (bottom)



# **Optical Drive**

#### **Access Panel**

#### **Optical Drive**

**Drives Cage** 

**Hard Disk Drive** 

System Memory

**Expansion Card Boar