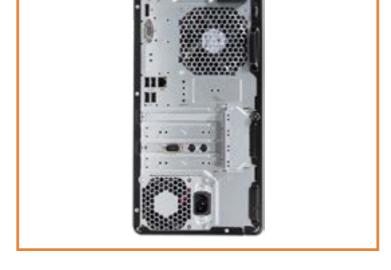

art Locator

### HP ProDesk 400 G5 MT PC

### Welcome to this interactive part locator

#### Here's how to use it...

**External Views** (Click the link to navigate to the views)

On this page you will find a thumbnail viewer with a menu of this product's external views. To view a specific view in greater detail, simply click that view.

Parts List (Click the link to navigate to the parts)

On this page, you will find a list of all of the replaceable parts for this product. To view a specific part and its location in the product, click the part name in the list.

That's it! On every page there is a link that brings you back to either the External Views or the Parts List, enabling you to navigate to whatever view or part you wish to review.

# **External Views**

## Back to Welcome page





Front

Rear



Internal

# **Front View**

**Back to External Views** 



# **Rear View**

**Back to External Views** 



# **Internal View**

**Back to External Views** 



### **Access Panel**

#### **Access Panel**

**Optical Drive** 

**Drives Cage** 

**Hard Disk Drive** 

System Memory

**Expansion Card Board** 

System Fan

Wireless LAN Module

**Solid State Drive** 

Main Bezel (top)

Main Bezel (bottom)

**Dust Filter Bezel** 

**Heat Sink** 

Processor (CPU)

Power Supply

SD Card Reader

Speaker

Wireless LAN Antenna (front)

Wireless LAN Antenna (back)

Wireless LAN Bracket

RTC Battery

System Board (top)

System Board (bottom)



# **Optical Drive**

#### **Access Panel**

#### **Optical Drive**

**Drives Cage** 

**Hard Disk Drive** 

System Memory

**Expansion Card Board*