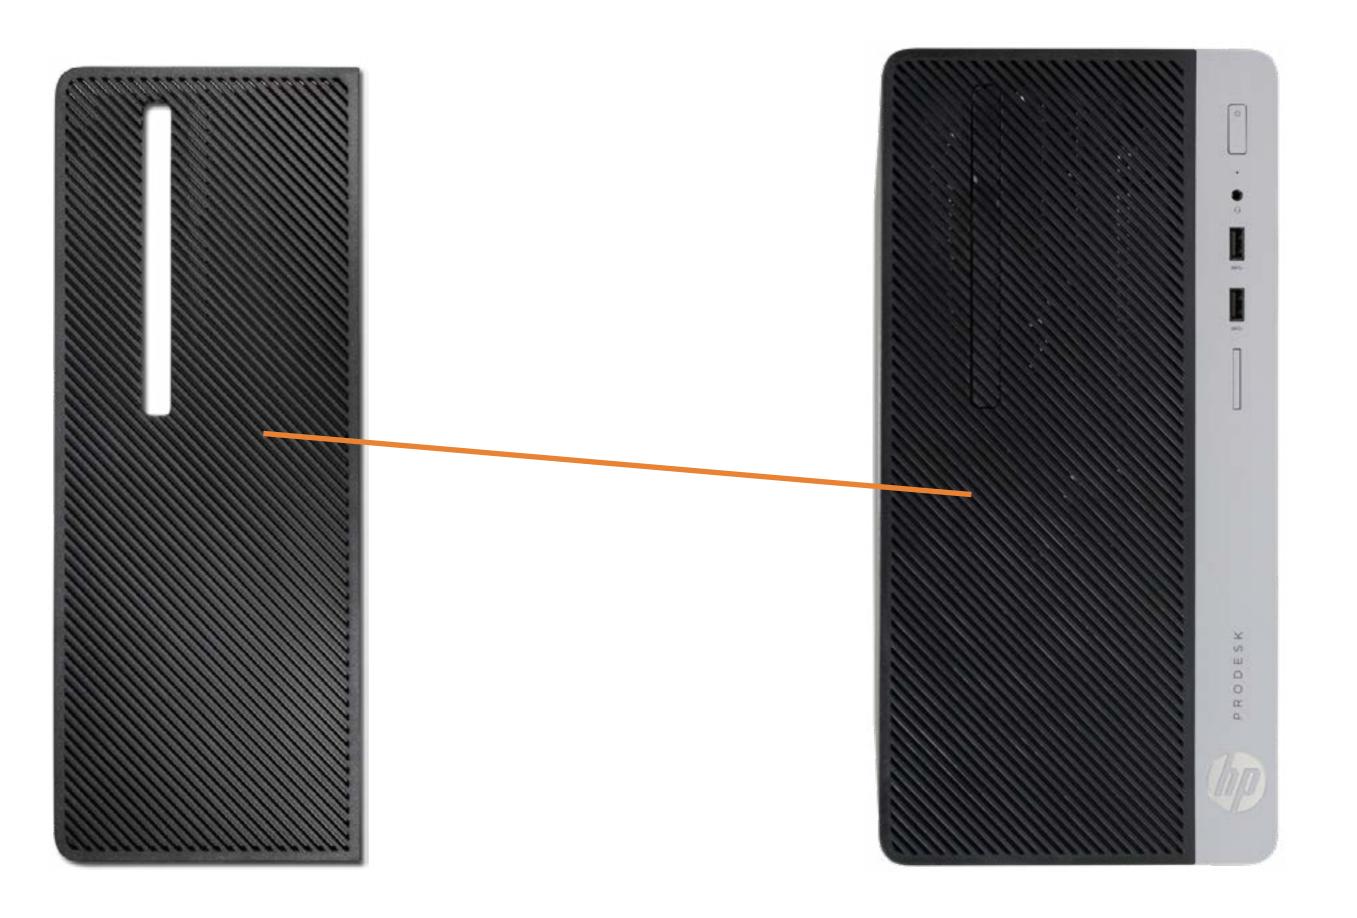

# **Front View**

**Back to External Views** 

### **Access Panel**

#### **Access Panel**

**Optical Drive** 

**Drives Cage** 

**Hard Disk Drive** 

System Memory

**Expansion Card Board** 

System Fan

Wireless LAN Module