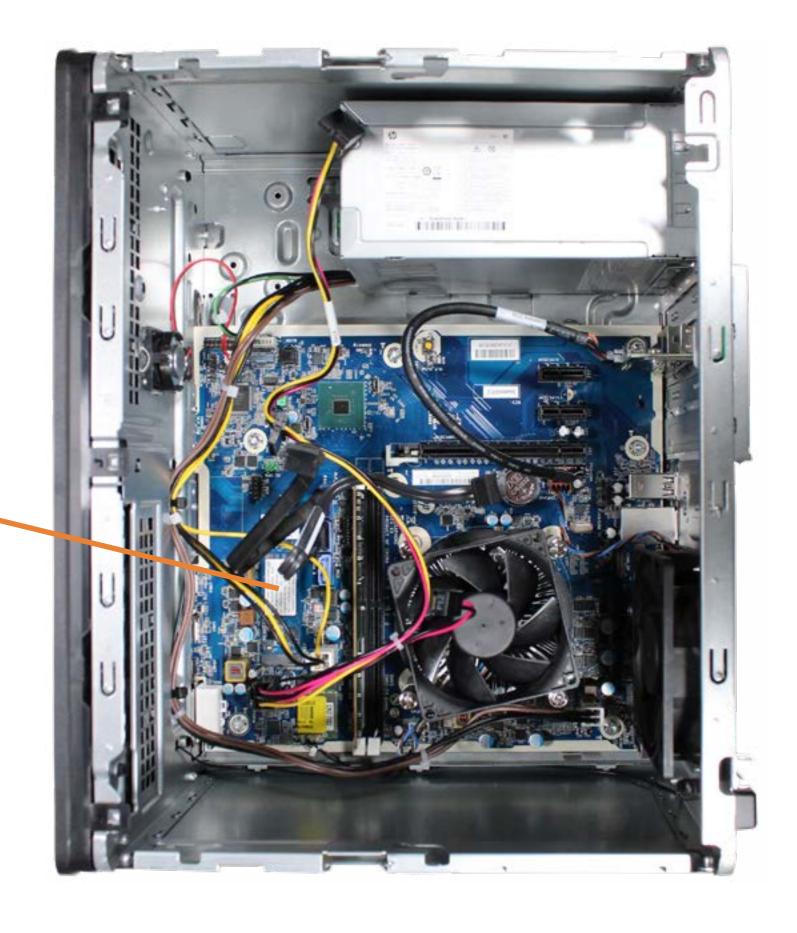

tem Fan

#### Wireless LAN Module

**Solid State Drive** 

Main Bezel (top)

Main Bezel (bottom)

**Dust Filter Bezel** 

**Heat Sink** 

Processor (CPU)

Power Supply

**SD Card Reader** 

Speaker

Wireless LAN Antenna (front)

Wireless LAN Antenna (back)

Wireless LAN Bracket

RTC Battery

System Board (top)

System Board (bottom)





## **Solid State Drive**

Access Panel
Optical Drive
Drives Cage
Hard Disk Drive
System Memory
Expansion Card Board
System Fan
Wireless LAN Module

#### **Solid State Drive**

Main Bezel (top)

Main Bezel (bottom)

**Dust Filter Bezel** 

**Heat Sink** 

Processor (CPU)

Power Supply

**SD Card Reader** 

Speaker

Wireless LAN Antenna (front)

Wireless LAN Antenna (back)

Wireless LAN Bracket

**RTC Battery** 

System Board (top)

System Board (bottom)





# Main Bezel (top)

Access Panel
Optical Drive
Drives Cage
Hard Disk Drive
System Memory
Expansion Card Board
System Fan
Wireless LAN Module
Solid State Drive

### Main Bezel (top)

Main Bezel (bottom)

**Dust Filter Bezel** 

**Heat Sink** 

Processor (CPU)

Power Supply

SD Card Reader

Speaker

Wireless LAN Antenna (front)

Wireless LAN Antenna (back)

Wireless LAN Bracket

RTC Battery

System Board (top)

System Board (bottom)



# Main Bezel (bottom)

Access Panel
Optical Drive
Drives Cage
Hard Disk Drive
System Memory
Expansion Card Board
System Fan
Wireless LAN Module
Solid State Drive

#### Main Bezel (bottom)

**Dust Filter Bezel** 

Main Bezel (top)

**Heat Sink** 

Processor (CPU)

Power Supply

SD Card Reader

Speaker

Wireless LAN Antenna (front)

Wireless LAN Antenna (back)