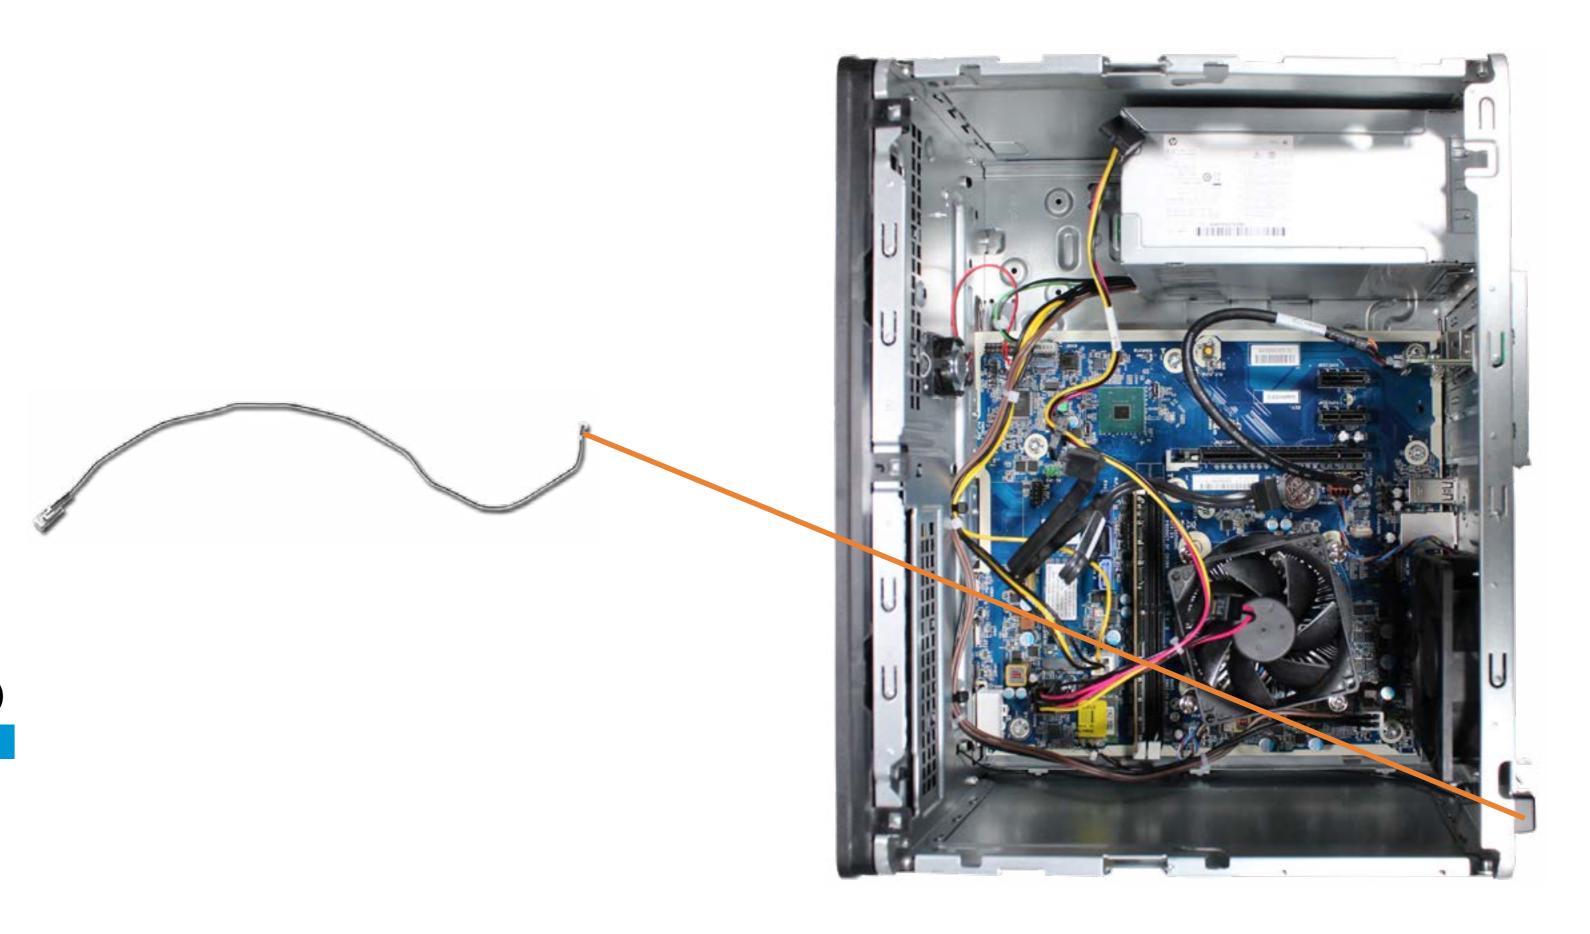

## Wireless LAN Antenna (back)

**Access Panel** 

**Optical Drive** 

**Drives Cage** 

**Hard Disk Drive** 

System Memory

**Expansion Card Board** 

System Fan

#### Wireless LAN Antenna (back)

Wireless LAN Bracket

**RTC Battery** 

System Board (top)

System Board (bottom)