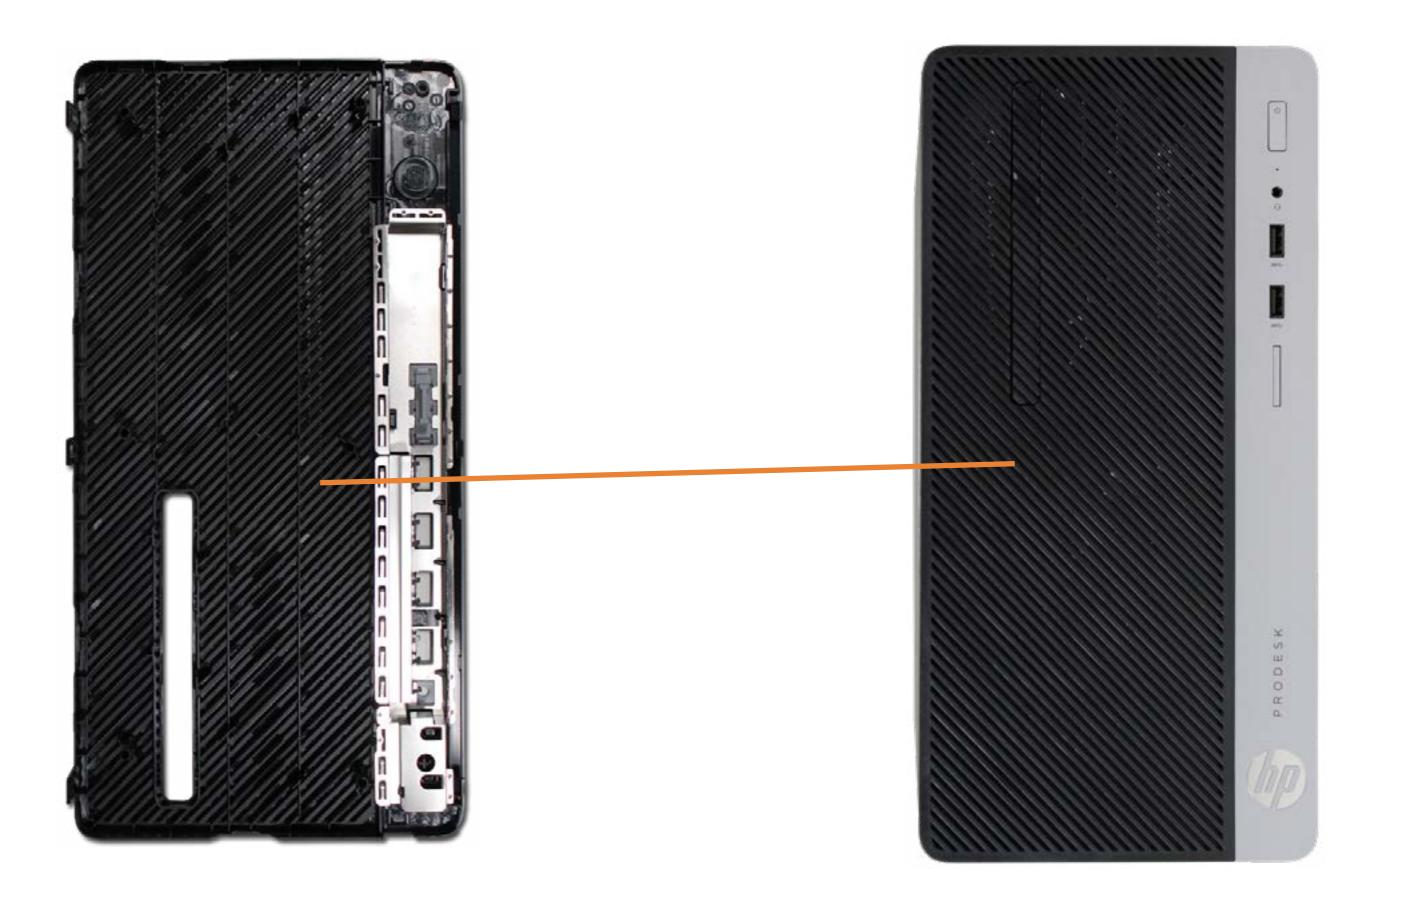

tem Memory
Expansion Card Board
System Fan
Wireless LAN Module
Solid State Drive

### Main Bezel (top)

Main Bezel (bottom)

**Dust Filter Bezel** 

**Heat Sink** 

Processor (CPU)

Power Supply

SD Card Reader

Speaker

Wireless LAN Antenna (front)

Wireless LAN Antenna (back)

Wireless LAN Bracket

RTC Battery

System Board (top)

System Board (bottom)



# Main Bezel (bottom)

Access Panel
Optical Drive
Drives Cage
Hard Disk Drive
System Memory
Expansion Card Board
System Fan
Wireless LAN Module
Solid State Drive

#### Main Bezel (bottom)

**Dust Filter Bezel** 

Main Bezel (top)

**Heat Sink** 

Processor (CPU)

Power Supply

SD Card Reader

Speaker

Wireless LAN Antenna (front)

Wireless LAN Antenna (back)

Wireless LAN Bracket

RTC Battery

System Board (top)

System Board (bottom)



### **Dust Filter Bezel**

Access Panel
Optical Drive
Drives Cage
Hard Disk Drive
System Memory
Expansion Card Board

Cyctom Ean

System Fan

Wireless LAN Module

**Solid State Drive** 

Main Bezel (top)

Main Bezel (bottom)

#### **Dust Filter Bezel**

**Heat Sink** 

Processor (CPU)

Power Supply

SD Card Reader

Speaker

Wireless LAN Antenna (front)

Wireless LAN Antenna (back)

Wireless LAN Bracket

RTC Battery

System Board (top)

System Board (bottom)



## **Heat Sink**

Access Panel
Optical Drive
Drives Cage
Hard Disk Drive
System Memory
Expansion Card Board

System Fan

Wireless LAN Module

**Solid State Drive** 

Main Bezel (top)

Main Bezel (bottom)

**Dust Filter Bezel** 

#### **Heat Sink**

Processor (CPU)

Power Supply

SD Card Reader

Speaker

Wireless LAN Antenna (front)