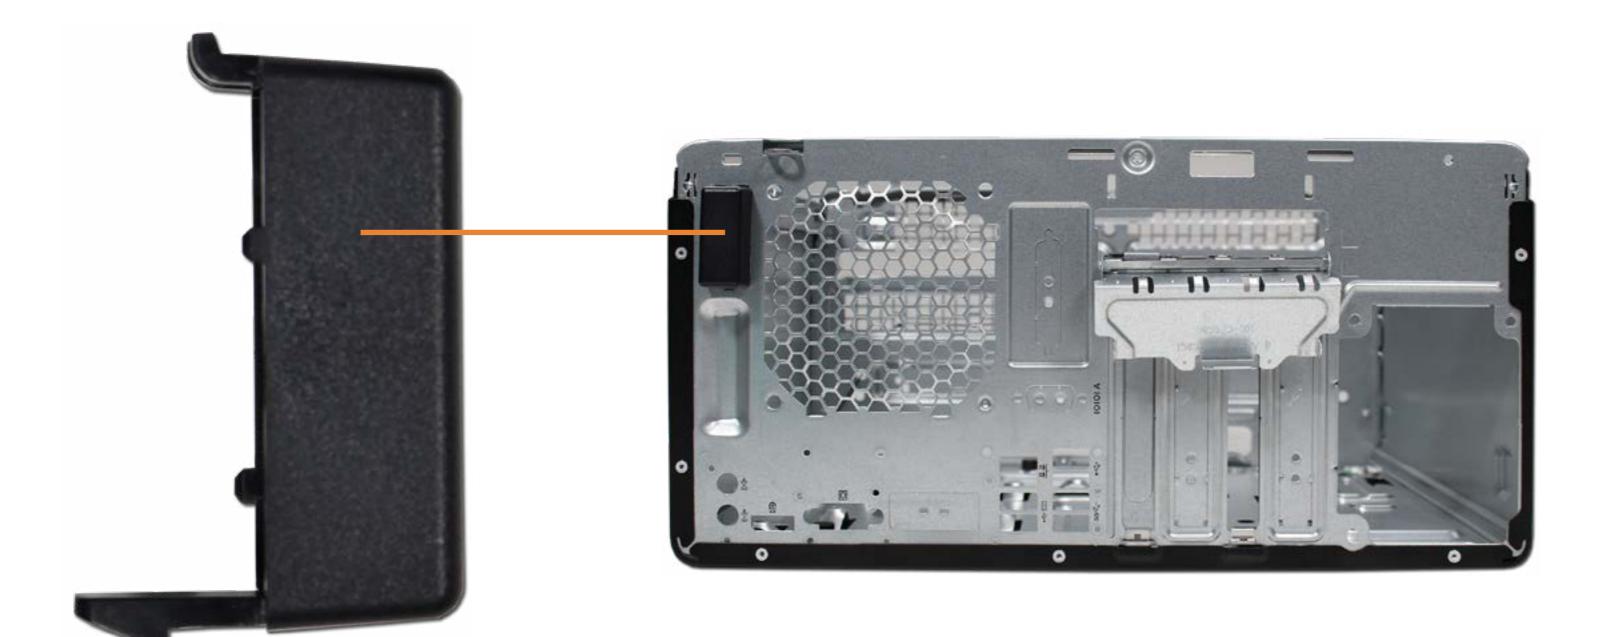

### Wireless LAN Bracket

**Access Panel** 

**Optical Drive** 

**Drives Cage** 

Hard Disk Drive

System Memory

**Expansion Card Board** 

System Fan

#### Wireless LAN Bracket

RTC Battery

System Board (top)

System Board (bottom)