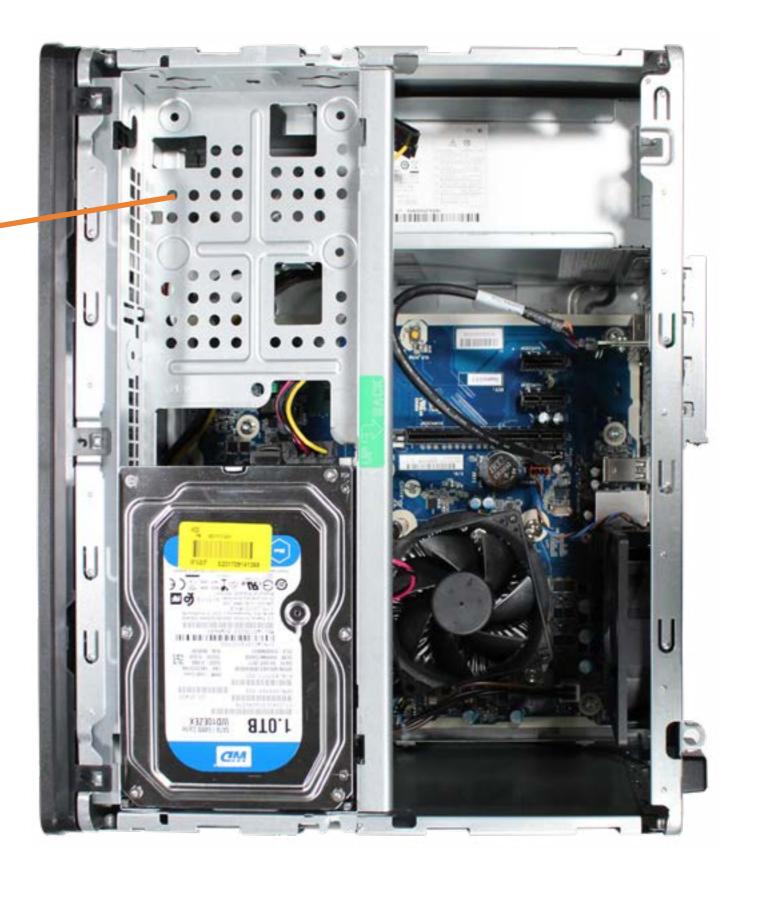

# **Drives Cage**

Access Panel Optical Drive

### **Drives Cage**

**Hard Disk Drive** 

**System Memory** 

**Expansion Card Board** 

System Fan

Wireless LAN Module

**Solid State Drive** 

Main Bezel (top)