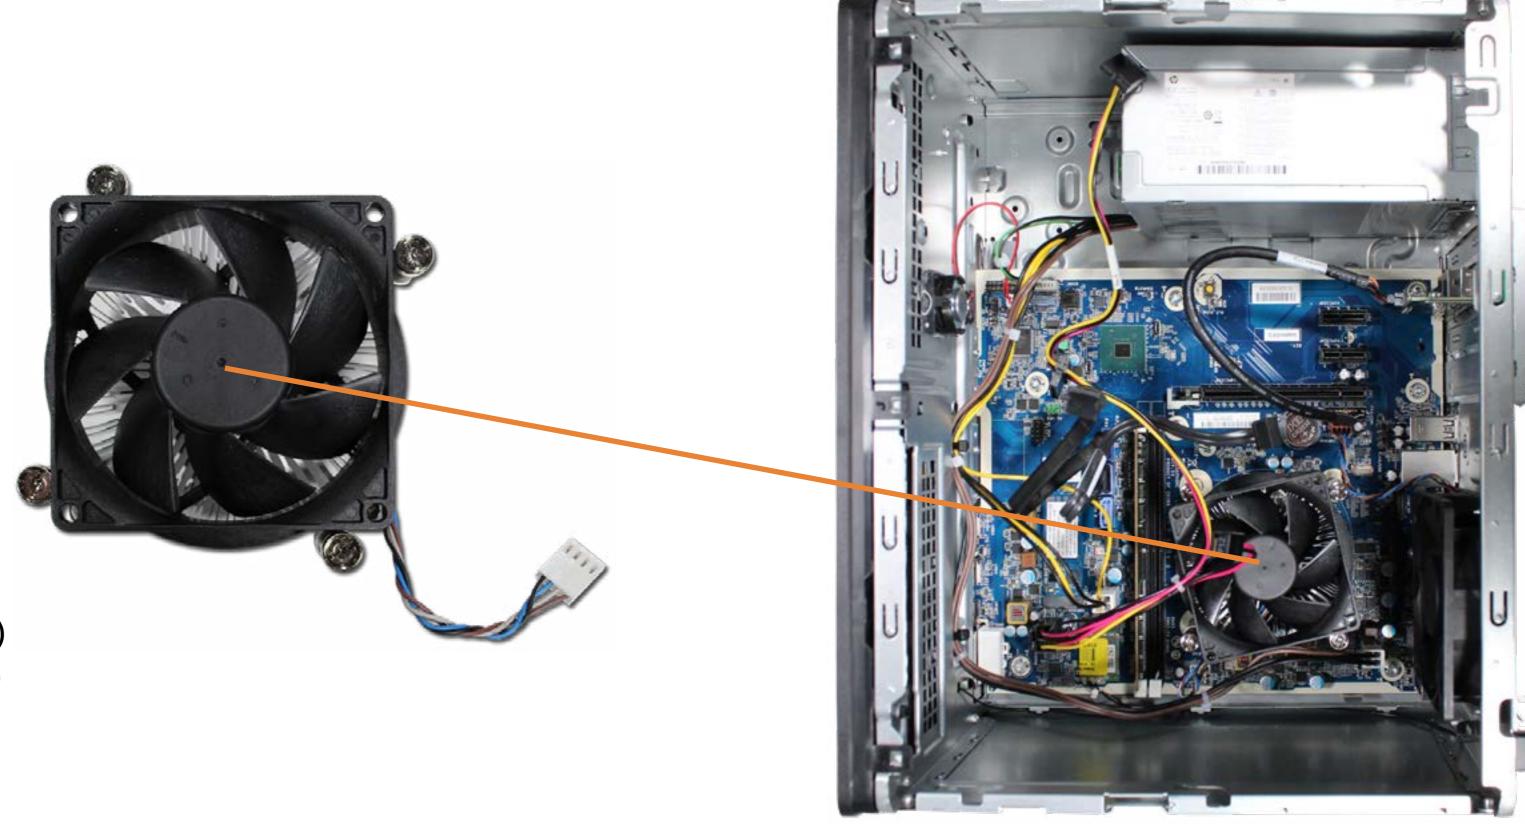

## **Heat Sink**

Access Panel
Optical Drive
Drives Cage
Hard Disk Drive
System Memory
Expansion Card Board

System Fan

Wireless LAN Module

**Solid State Drive** 

Main Bezel (top)

Main Bezel (bottom)

**Dust Filter Bezel** 

#### **Heat Sink**

Processor (CPU)

Power Supply

SD Card Reader

Speaker

Wireless LAN Antenna (front)

Wireless LAN Antenna (back)

Wireless LAN Bracket