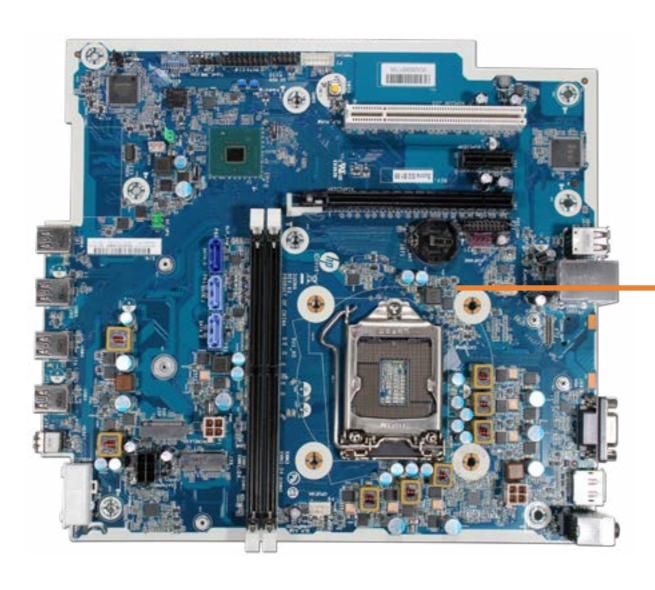

# **RTC Battery**

**Access Panel** 

**Optical Drive** 

**Drives Cage** 

Hard Disk Drive

System Memory

**Expansion Card Board** 

System Fan

### RTC Battery

System Board (top)

System Board (bottom)