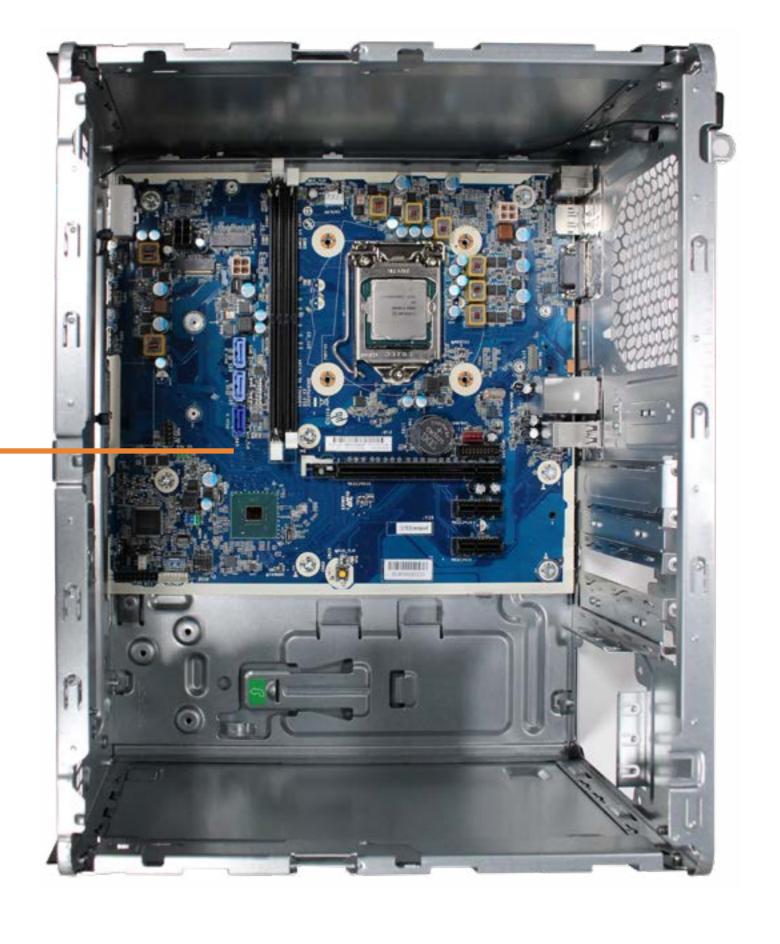

# **RTC Battery**

**Access Panel** 

**Optical Drive** 

**Drives Cage** 

Hard Disk Drive

System Memory

**Expansion Card Board** 

System Fan

### RTC Battery

System Board (top)

System Board (bottom)