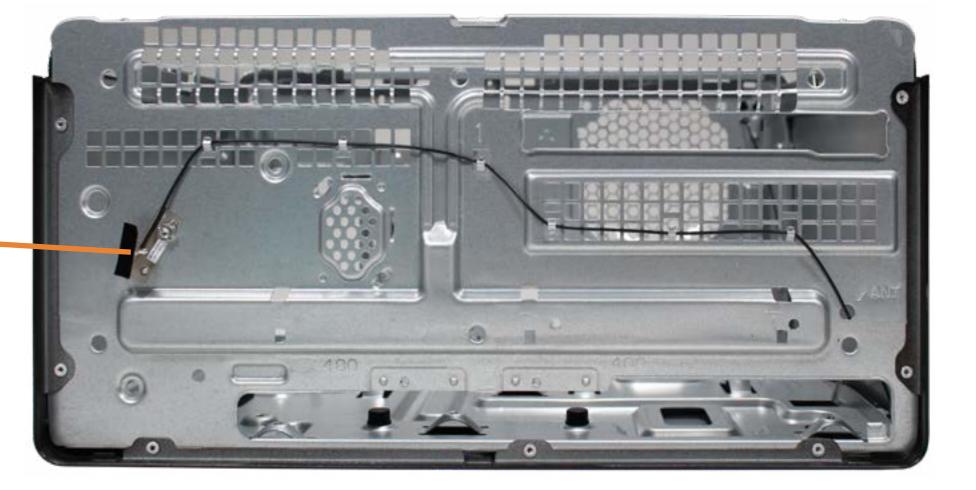

## Wireless LAN Antenna (front)

**Access Panel** 

**Optical Drive** 

**Drives Cage** 

**Hard Disk Drive** 

System Memory

**Expansion Card Board** 

System Fan

#### Wireless LAN Antenna (front)

Wireless LAN Antenna (back)

Wireless LAN Bracket

RTC Battery

System Board (top)

System Board (bottom)