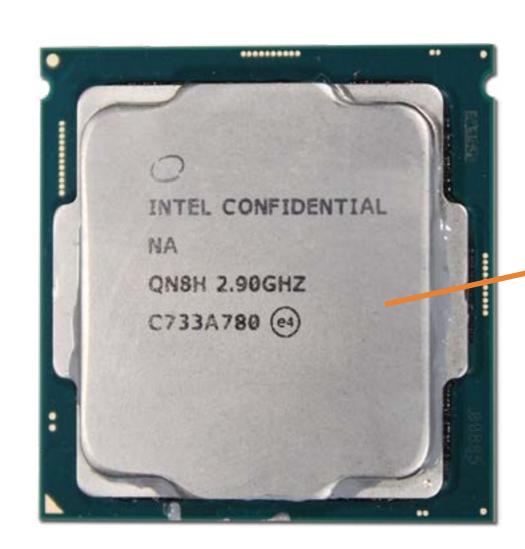

## Processor (CPU)

Access Panel
Optical Drive
Drives Cage
Hard Disk Drive
System Memory
Expansion Card Board
System Fan

Wireless LAN Module

**Solid State Drive** 

Main Bezel (top)

Main Bezel (bottom)

**Dust Filter Bezel** 

#### Processor (CPU)

Power Supply

SD Card Reader Speaker

Wireless LAN Antenna (front)

Wireless LAN Antenna (back)

Wireless LAN Bracket

**RTC Battery** 

System Board (top)