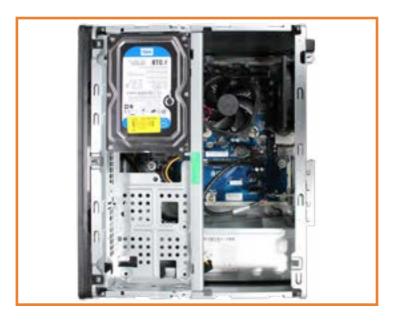

# HP ProDesk 400 G5 MT PC

### Welcome to this interactive part locator

#### Here's how to use it...

**External Views** (Click the link to navigate to the views)

On this page you will find a thumbnail viewer with a menu of this product's external views. To view a specific view in greater detail, simply click that view.

Parts List (Click the link to navigate to the parts)

On this page, you will find a list of all of the replaceable parts for this product. To view a specific part and its location in the product, click the part name in the list.

That's it! On every page there is a link that brings you back to either the External Views or the Parts List, enabling you to navigate to whatever view or part you wish to review.

# **External Views**

## Back to Welcome page





Front

Rear



Internal

# **Front View**

**Back to External Views** 



# **Rear View**

**Back to External Views** 



# **Internal View**

**Back to External Views** 



### **Access Panel**

#### **Access Panel**

**Optical Drive** 

**Drives Cage** 

**Hard Disk Drive** 

System Memory

**Expansion Card Board** 

System Fan

Wireless LAN Module

**Solid State Drive** 

Main Bezel (top)

Main Bezel (bottom)

**Dust Filter Bezel** 

**Heat Sink** 

Processor (CPU)

Power Supply

SD Card Reader

Speaker

Wireless LAN Antenna (front)

Wireless LAN Antenna (back)

Wireless LAN Bracket

RTC Battery

System Board (top)

System Board (bottom)



# **Optical Drive**

#### **Access Panel**

#### **Optical Drive**

**Drives Cage** 

**Hard Disk Drive** 

System Memory

**Expansion Card Board** 

System Fan