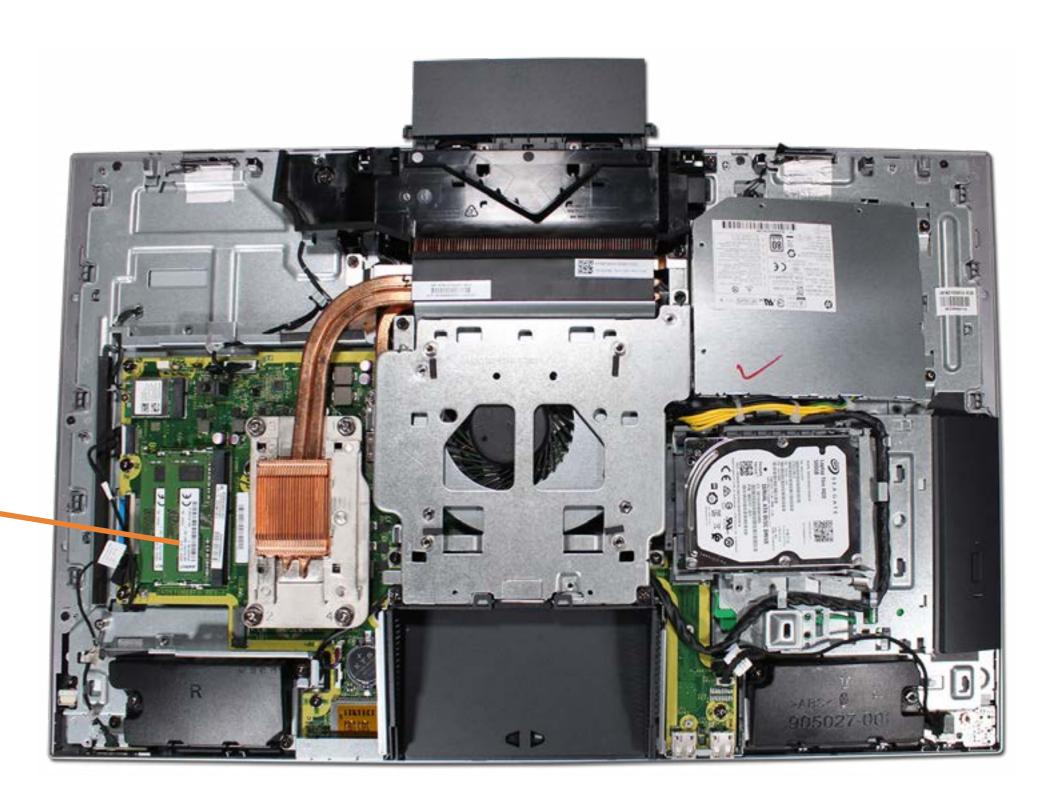

# System Memory

Cable Cover
Stand
Rear Cover
Webcam Plastic Cover
Webcam

#### **System Memory**

**Hard Disk Drive** 

Hard Disk Drive Cage

Optical Drive

Wireless LAN Board

M.2 Drive

Battery

**Power Button Board Assembly** 