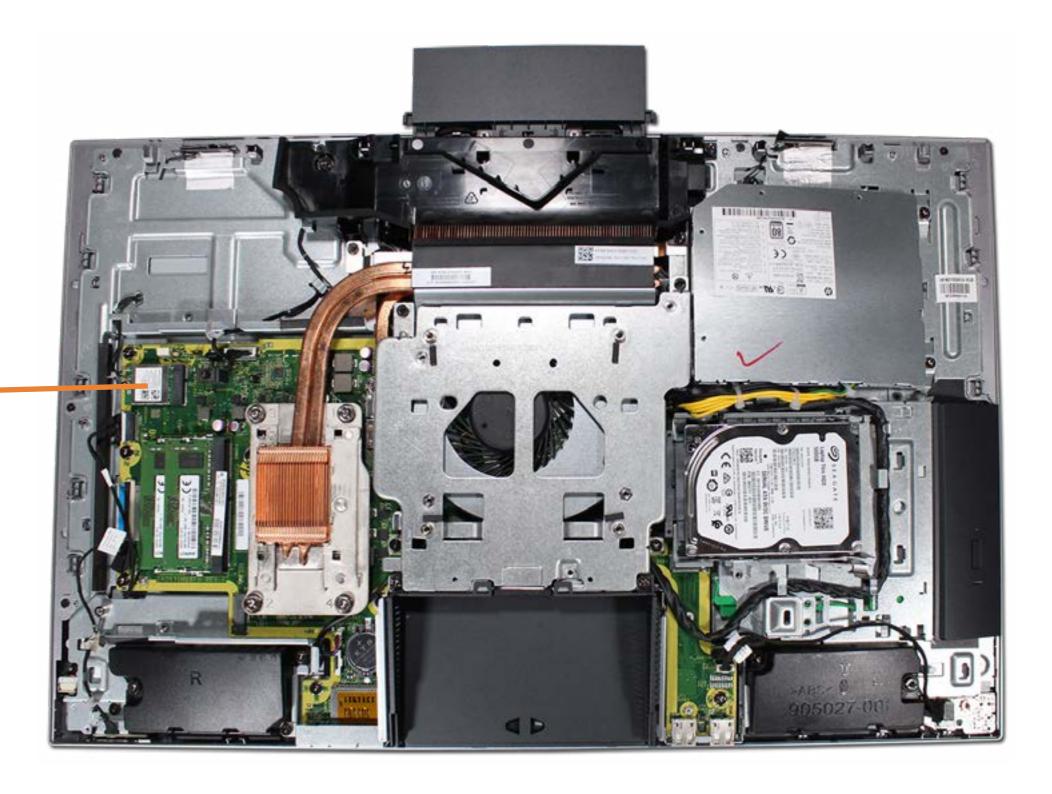

# Wireless LAN Board

Cable Cover
Stand
Rear Cover
Webcam Plastic Cover
Webcam
System Memory
Hard Disk Drive
Hard Disk Drive Cage
Optical Drive

#### Wireless LAN Board

M.2 Drive

Battery

Power Button Board Assembly

Fingerprint Reader Board

Side Audio Jack Board

Stand Bracket and Fan Assembly

System Fan