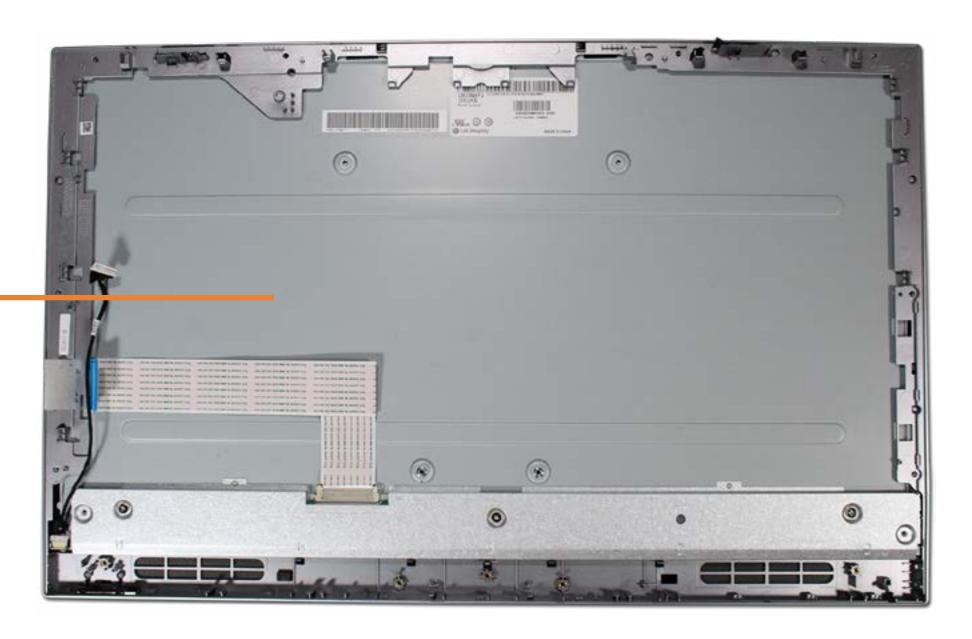

## Middle Frame

Cable Cover

Stand

Rear Cover

Webcam Plastic Cover

Webcam

System Memory

**Hard Disk Drive** 

Motherboard (top)

Motherboard (bottom)

Webcam Assembly

Base Pan

**Base Pan Assembly** 

Wireless LAN Antennas

LCD Panel

Middle Frame