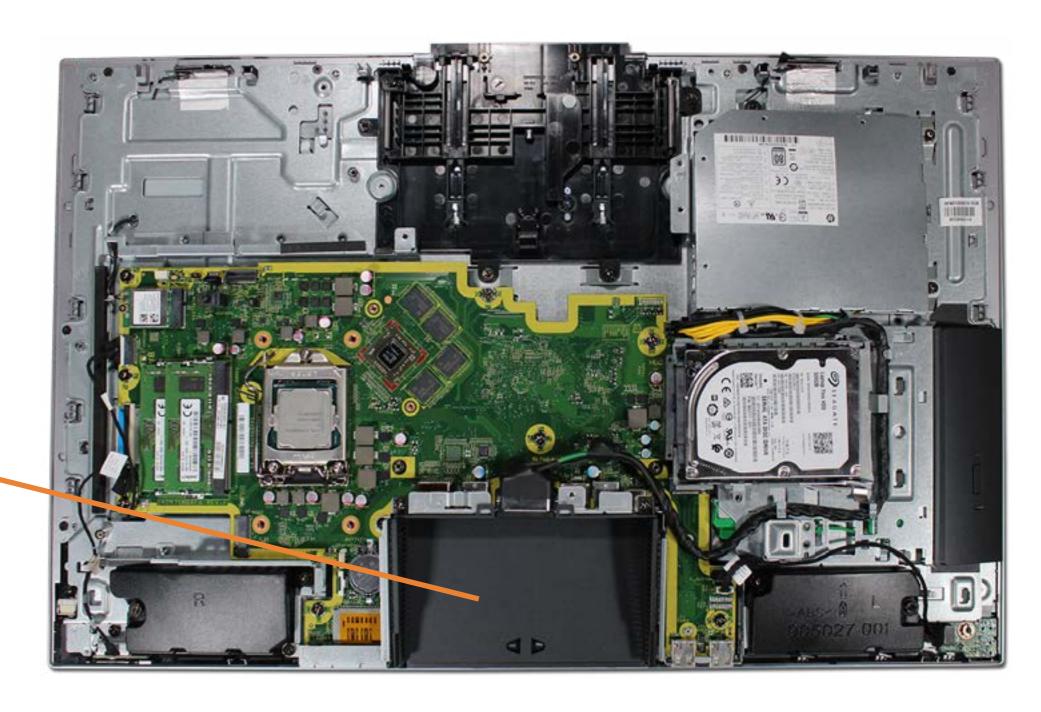

# **Processor**

Cable Cover
Stand
Rear Cover
Webcam Plastic Cover
Webcam
System Memory
Hard Disk Drive

Hard Disk Drive Cage

Optical Drive

Wireless LAN Board

M.2 Drive

Battery

Power Button Board Assembly

Fingerprint Reader Board

Side Audio Jack Board

Stand Bracket and Fan Assembly

System Fan

**Heat Sink** 

## Processor

Power Supply

Cable Pocket

Rear I/O Bracket

**Speakers** 

Motherboard (top)

Motherboard (bottom)

Webcam Assembly