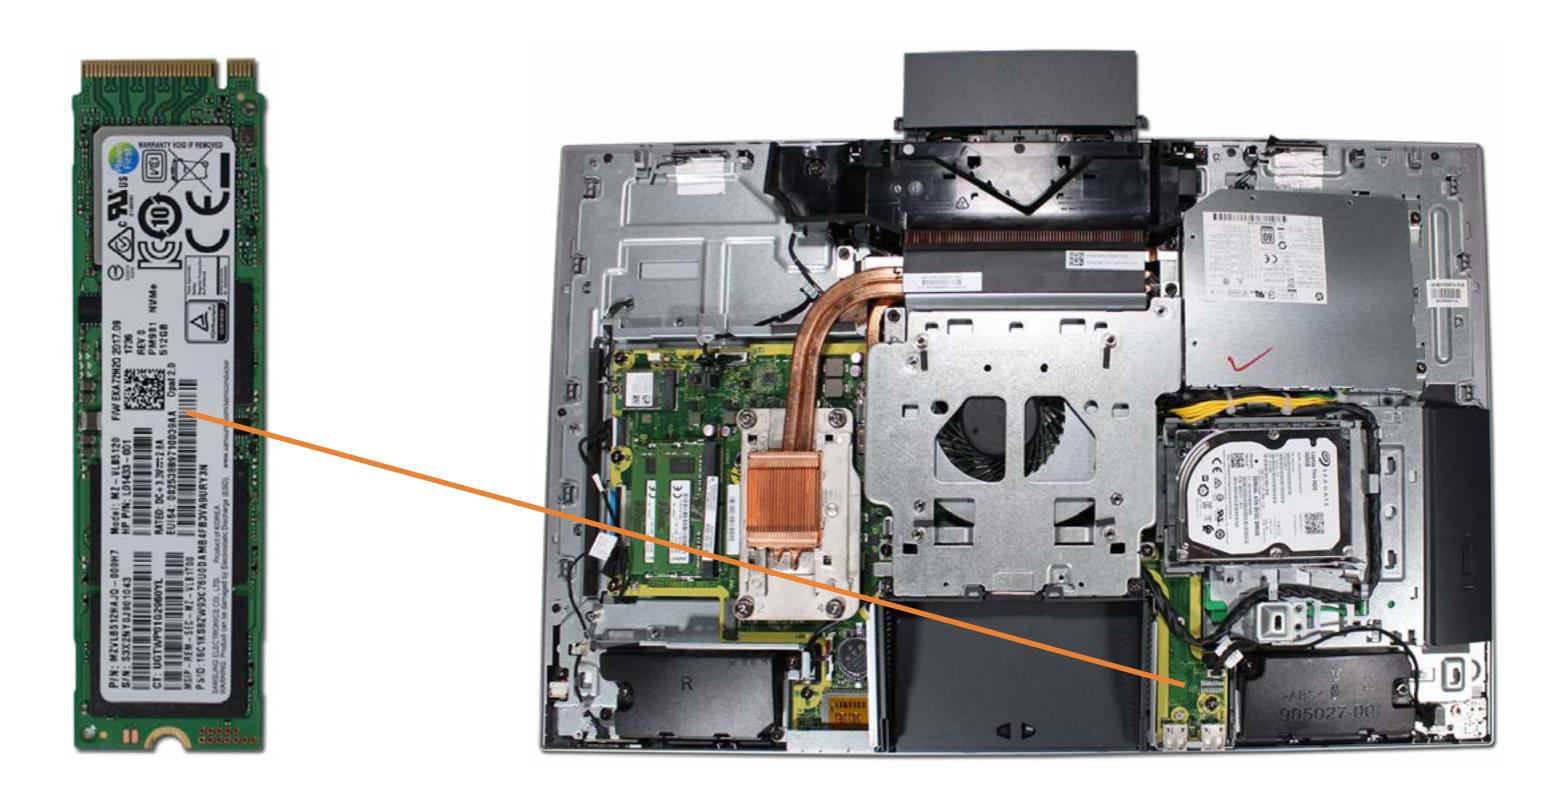

# M.2 Drive

Stand
Rear Cover
Webcam Plastic Cover
Webcam
System Memory
Hard Disk Drive
Hard Disk Drive Cage
Optical Drive
Wireless LAN Board

#### M.2 Drive

Cable Cover

Battery

Power Button Board Assembly Fingerprint Reader Board Side Audio Jack Board

Stand Bracket and Fan Assembly

System Fan

Heat Sink

Processor