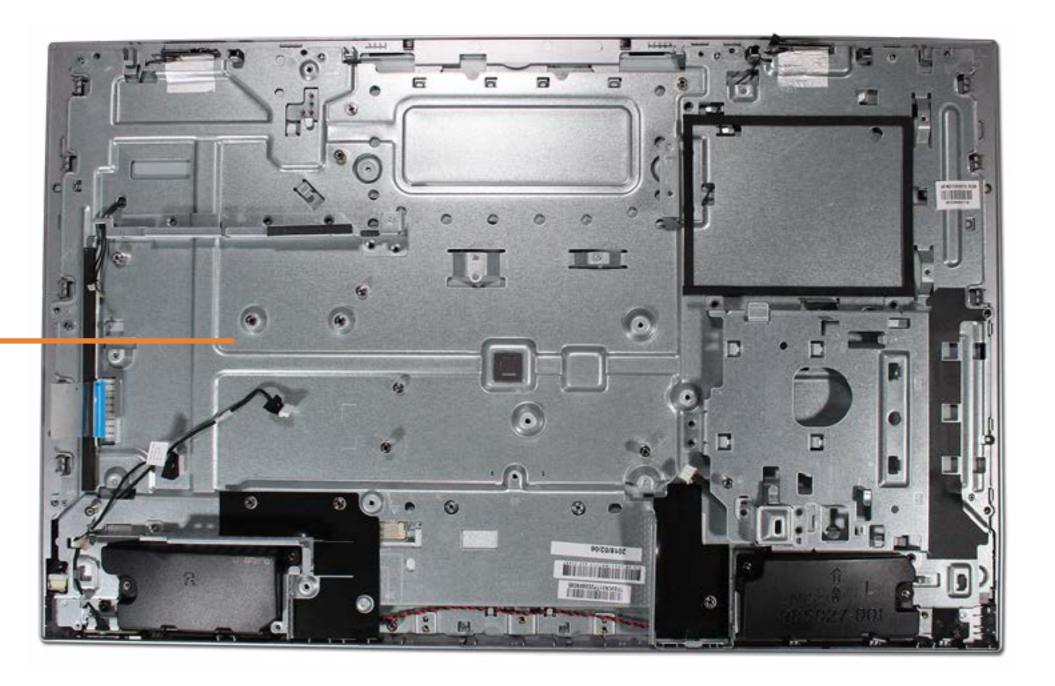

## Wireless LAN Antennas

Cable Cover

Stand

**Rear Cover** 

Webcam Plastic Cover

Webcam

**System Memory** 

**Hard Disk Drive** 

#### Wireless LAN Antennas

**LCD** Panel

Middle Frame