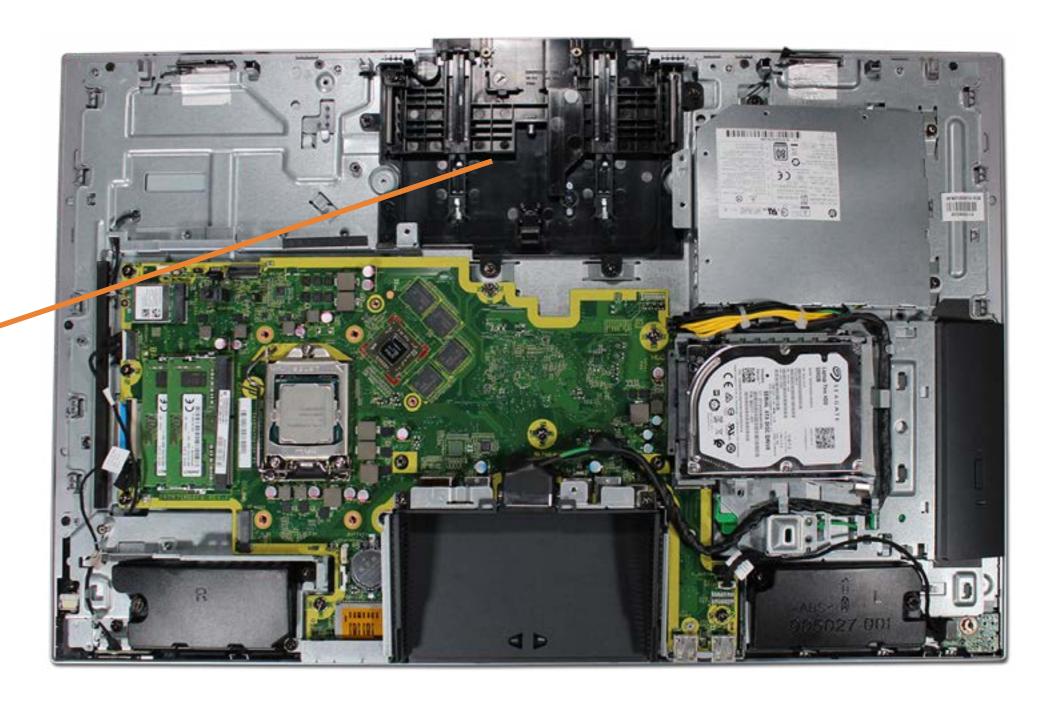

# **Internal View**

Go to Parts List

#### Cable Cover

Stand

**Rear Cover** 

Webcam Plastic Cover

Webcam

System Memory

Hard Disk Drive

Hard Disk Drive Cage

**Optical Drive** 

Wireless LAN Board

M.2 Drive

Battery

Power Button Board Assembly

Fingerprint Reader Board

Side Audio Jack Board

Stand Bracket and Fan Assembly

System Fan

**Heat Sink** 

Processor

**Power Supply** 

Cable Pocket

Rear I/O Bracket

**Speakers** 

Motherboard (top)

Motherboard (bottom)

Webcam Assembly

Base Pan

Base Pan Assembly

Wireless LAN Antennas

LCD Panel

Middle Frame