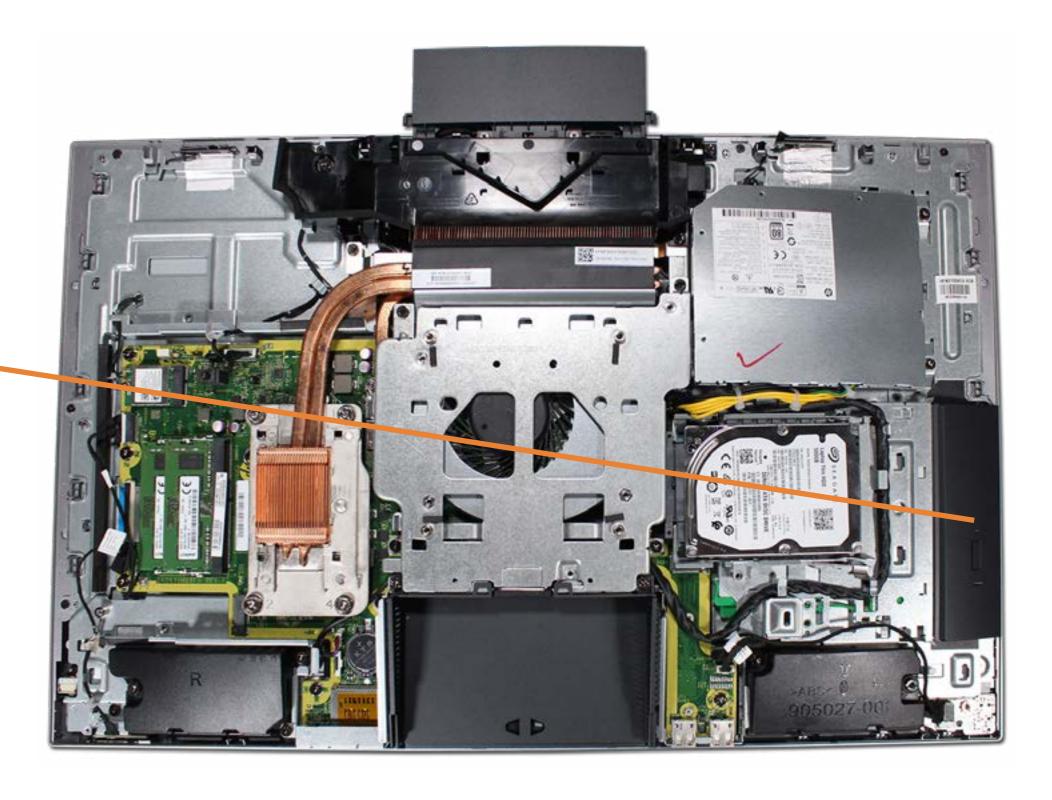

# **Optical Drive**

Cable Cover
Stand
Rear Cover
Webcam Plastic Cover
Webcam
System Memory
Hard Disk Drive
Hard Disk Drive Cage

#### Optical Drive

Wireless LAN Board M.2 Drive

Battery

Power Button Board Assembly Fingerprint Reader Board

Side Audio Jack Board

Stand Bracket and Fan Assembly

System Fan

Heat Sink