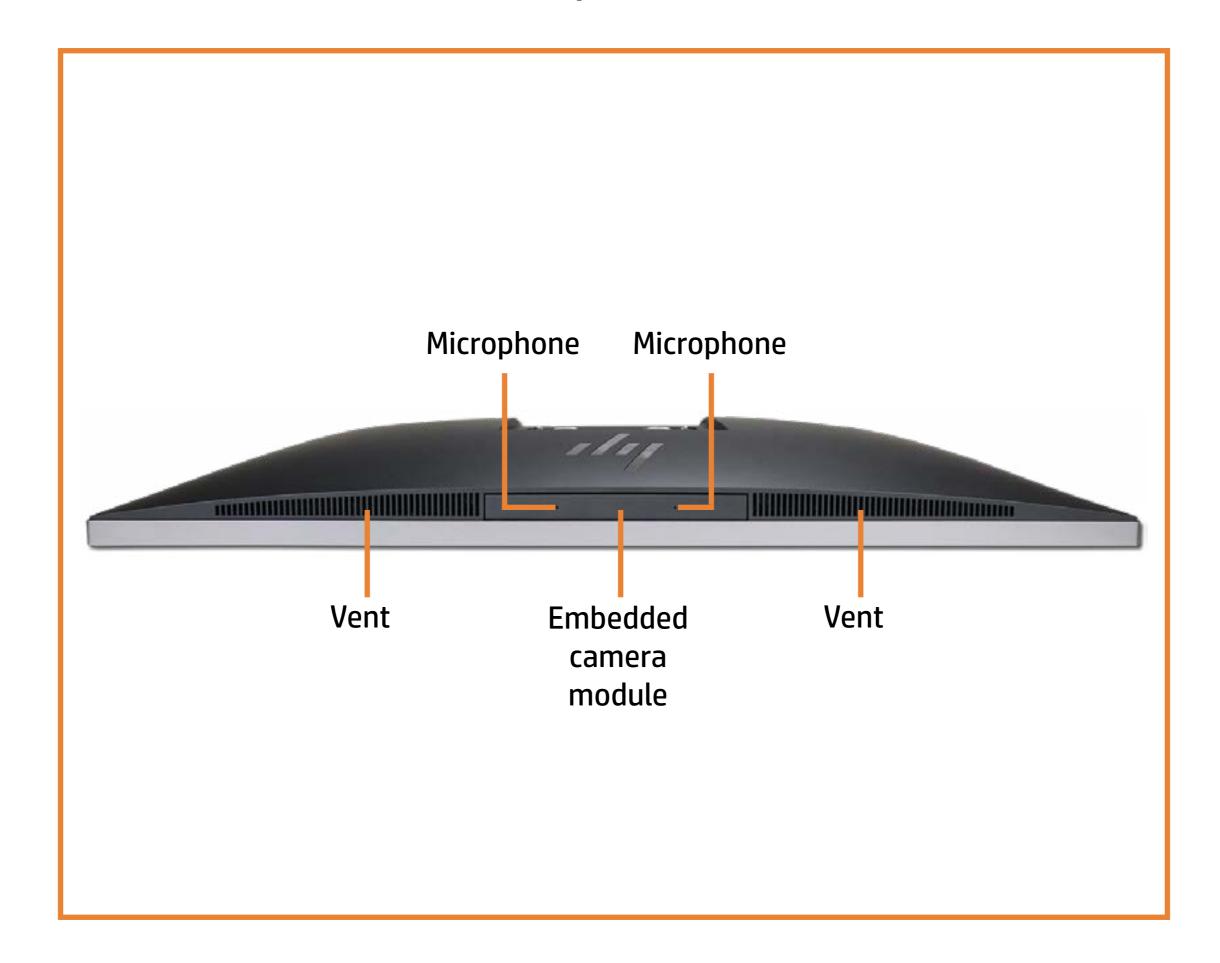

views of this product. To view a specific view in greater detail, simply click that view.

<a href="Parts List">Parts List</a> (Click the link to navigate to the parts)

On this page, you will find a list of all of the replaceable parts for this product. To view a specific part and its location in the product, click the part name in the list.

That's it! On every page there is a link that brings you back to either the External Views or the Parts List, enabling you to navigate to whatever view or part you wish to review.

# **External Views**

## Back to Welcome page



Go to Parts List

# **Front View**



# **Left View**



# **Right View**

**Back to External Views** 



Go to Parts List

# **Rear View**

**Back to External Views** 



Go to Parts List

# **Display View**



# Top View



# **Bottom View**



# **Internal View**



Go to Parts List

#### Cable Cover

Stand

**Rear Cover** 

Webcam Plastic Cover

Webcam

System Memory

Hard Disk Drive

Hard Disk Drive Cage

**Optical Drive** 

Wireless LAN Board

M.2 Drive

Battery

Power Button Board Assembly

Fingerprint Reader Board

Side Audio Jack Board

Stand Bracket and Fan Assembly

System Fan

**Heat Sink** 

Processor

**Power Supply** 

Cable Pocket

Rear I/O Bracket

**Speakers** 

Motherboard (top)

Motherboard (bottom)

Webcam Assembly

Base Pan

Base Pan Assembly

Wireless LAN Antennas

LCD Panel

Middle Frame



#### Stand

**Rear Cover** 

Webcam Plastic Cover

Webcam

System Memory

**Hard Disk Drive** 

Hard Disk Drive Cage

**Optical Drive** 

Wireless LAN Board

M.2 Drive

Battery

Power Button Board A