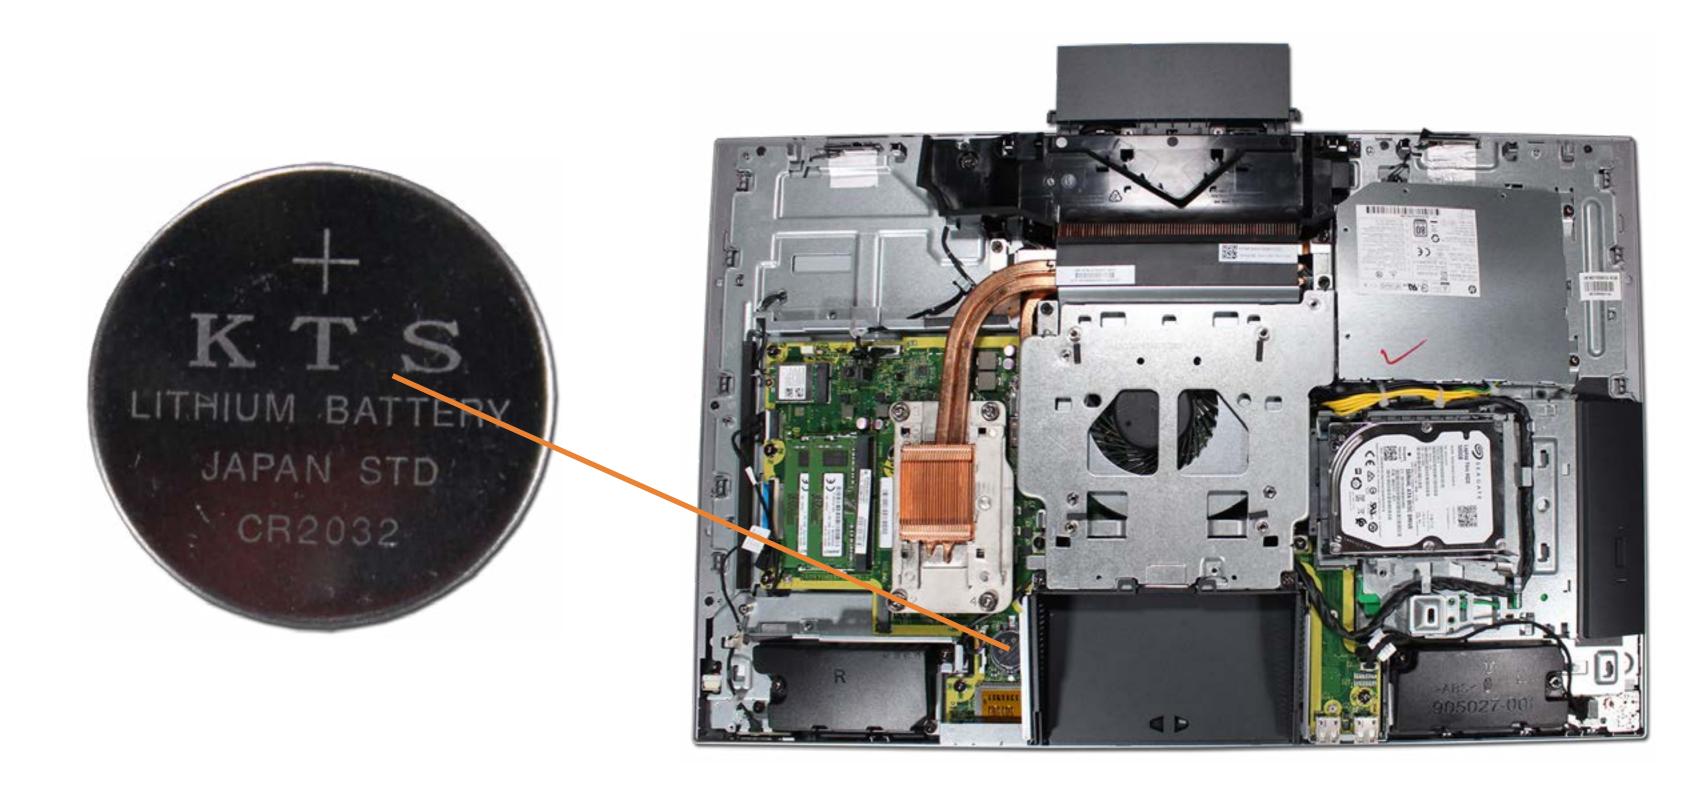

# **Battery**

Stand
Rear Cover
Webcam Plastic Cover
Webcam
System Memory
Hard Disk Drive
Hard Disk Drive Cage
Optical Drive
Wireless LAN Board
M.2 Drive

#### Battery

Cable Cover

Power Button Board Assembly
Fingerprint Reader Board
Side Audio Jack Board
Stand Bracket and Fan Assembly
System Fan
Heat Sink
Processor

**Power Supply** 

Cable Pocket

Rear I/O Bracket