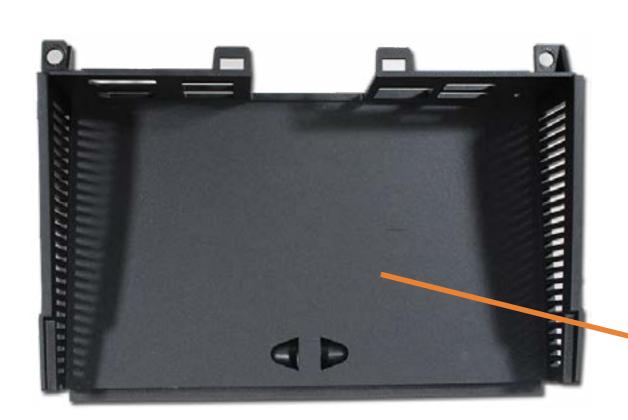

# Hard Disk Drive Cage

Cable Cover
Stand
Rear Cover
Webcam Plastic Cover
Webcam
System Memory
Hard Disk Drive

### Hard Disk Drive Cage

Optical Drive

Wireless LAN Board

M.2 Drive

Battery

Power Button Board Assembly

Fingerprint Reader Board

Side Audio Jack Board

Stand Bracket and Fan Assembly

System Fan

**Heat Sink** 

Processor

Power Supply

Cable Pocket

Rear I/O Bracket

**Speakers** 

Motherboard (top)

Motherboard (bottom)

Webcam Assembly

Base Pan

Base Pan Assembly

Wireless LAN Antennas

**LCD** Panel

Middle Frame