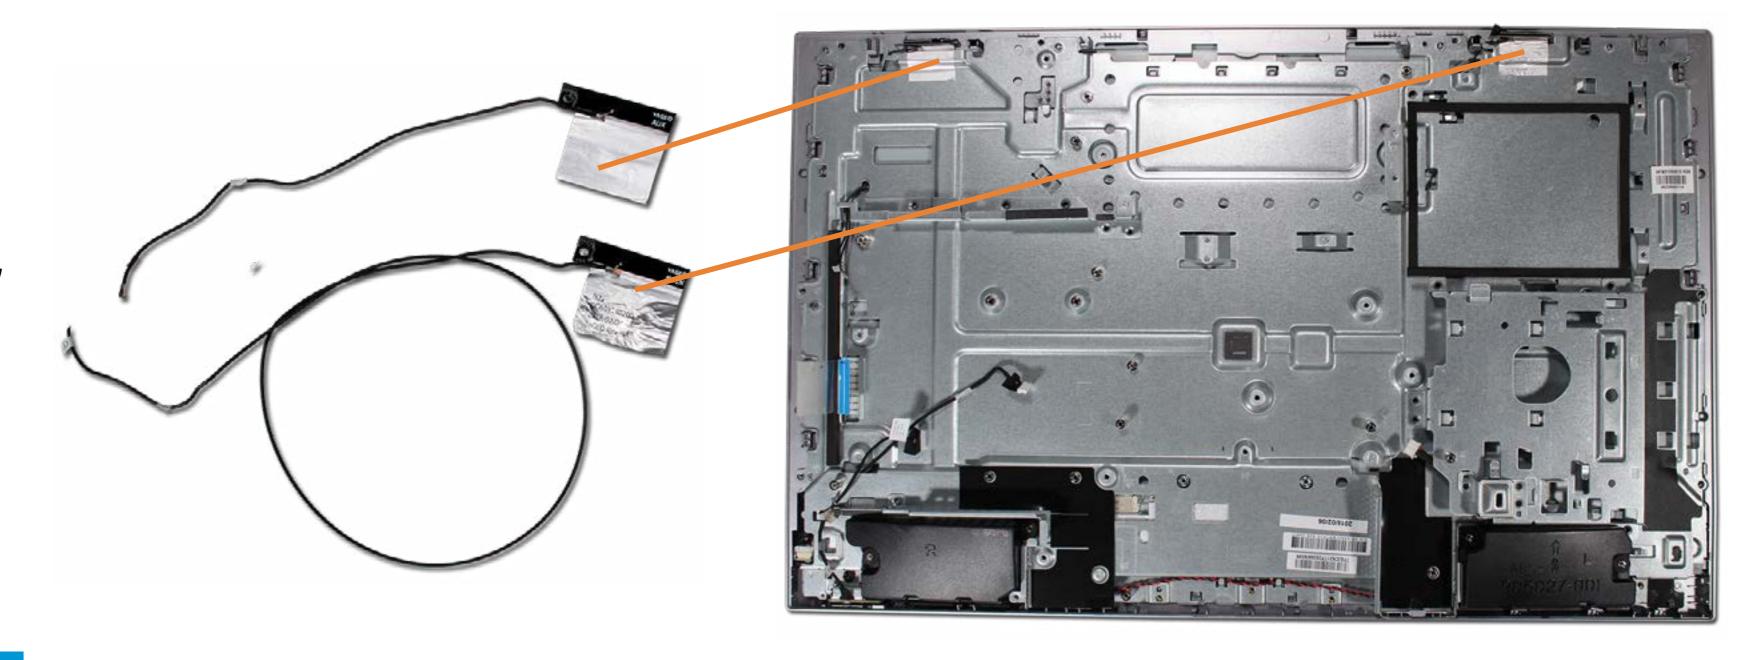

## Wireless LAN Antennas

Cable Cover

Stand

**Rear Cover** 

Webcam Plastic Cover

Webcam

**System Memory** 

**Hard Disk Drive** 

#### Wireless LAN Antennas

**LCD** Panel

Middle Frame