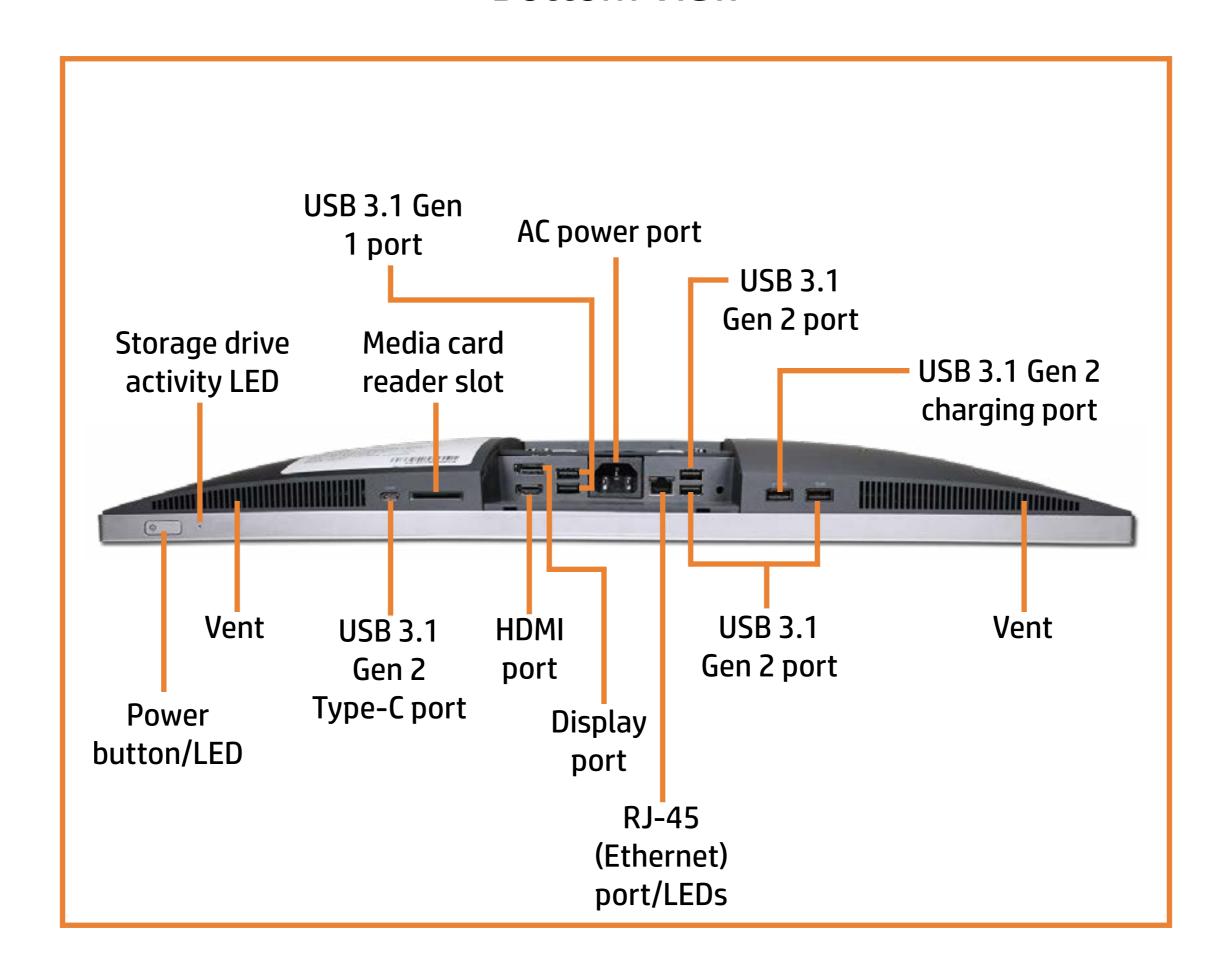

. To view a specific view in greater detail, simply click that view.

<a href="Parts List">Parts List</a> (Click the link to navigate to the parts)

On this page, you will find a list of all of the replaceable parts for this product. To view a specific part and its location in the product, click the part name in the list.

That's it! On every page there is a link that brings you back to either the External Views or the Parts List, enabling you to navigate to whatever view or part you wish to review.

# **External Views**

## Back to Welcome page



Go to Parts List

# **Front View**



# **Left View**



# **Right View**

**Back to External Views** 



Go to Parts List

# **Rear View**

**Back to External Views** 



Go to Parts List

# **Display View**



# Top View



# **Bottom View**



# **Internal View**



Go to Parts List

#### Cable Cover

Stand

**Rear Cover** 

Webcam Plastic Cover

Webcam

System Memory

Hard Disk Drive

Hard Disk Drive Cage

**Optical Drive** 

Wireless LAN Board

M.2 Drive

Battery

Power Button Board Assembly

Fingerprint Reader Board

Side Audio Jack Board

Stand Bracket and Fan Assembly

System Fan

**Heat Sink** 

Processor

**Power Supply** 

Cable Pocket

Rear I/O Bracket

**Speakers** 

Motherboard (top)

Motherboard (bottom)

Webcam Assembly

Base Pan

Base Pan Assembly

Wireless LAN Antennas

LCD Panel

Middle Frame



#### Stand

**Rear Cover** 

Webcam Plastic Cover

Webcam

System Memory

**Hard Disk Drive** 

Hard Disk Drive Cage

**Optical Drive** 

Wireless LAN Board

M.2 Drive

Battery

Power Button Board Assembly

Fingerprint