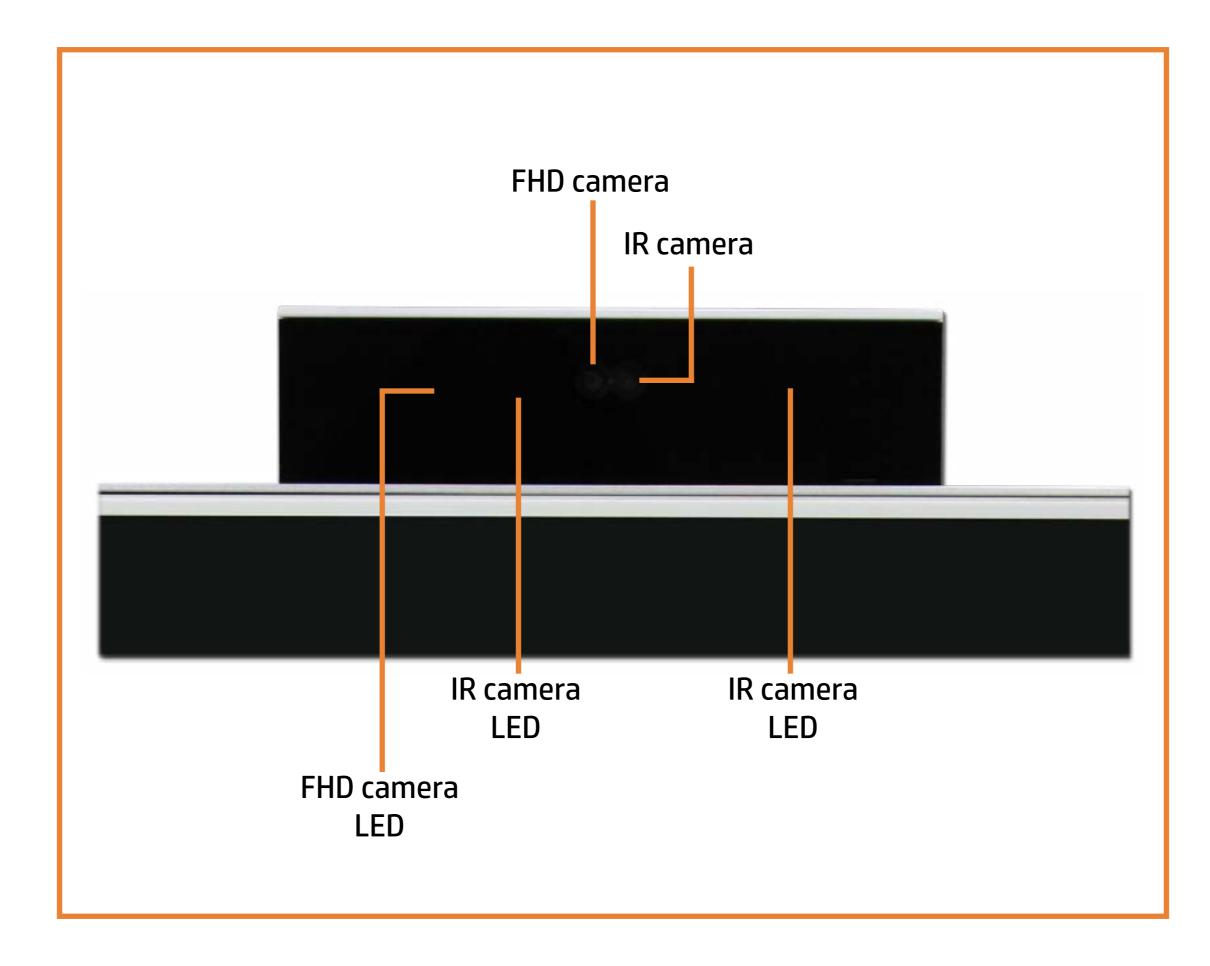

the external views of this product. To view a specific view in greater detail, simply click that view.

<a href="Parts List">Parts List</a> (Click the link to navigate to the parts)

On this page, you will find a list of all of the replaceable parts for this product. To view a specific part and its location in the product, click the part name in the list.

That's it! On every page there is a link that brings you back to either the External Views or the Parts List, enabling you to navigate to whatever view or part you wish to review.

# **External Views**

## Back to Welcome page



Go to Parts List

# **Front View**



# **Left View**



# **Right View**

**Back to External Views** 



Go to Parts List

# **Rear View**

**Back to External Views** 



Go to Parts List

# **Display View**



# Top View



# **Bottom View**



# **Internal View**



Go to Parts List

#### Cable Cover

Stand

**Rear Cover** 

Webcam Plastic Cover

Webcam

System Memory

Hard Disk Drive

Hard Disk Drive Cage

**Optical Drive** 

Wireless LAN Board

M.2 Drive

Battery

Power Button Board Assembly

Fingerprint Reader Board

Side Audio Jack Board

Stand Bracket and Fan Assembly

System Fan

**Heat Sink** 

Processor

**Power Supply** 

Cable Pocket

Rear I/O Bracket

**Speakers** 

Motherboard (top)

Motherboard (bottom)

Webcam Assembly

Base Pan

Base Pan Assembly

Wireless LAN Antennas

LCD Panel

Middle Frame



#### Stand

**Rear Cover** 

Webcam Plastic Cover

Webcam

System Memory

**Hard Disk Drive** 

Hard Disk Drive Cage

**Optical Drive** 

Wireless LAN Board

M.2 Drive

Battery

Power