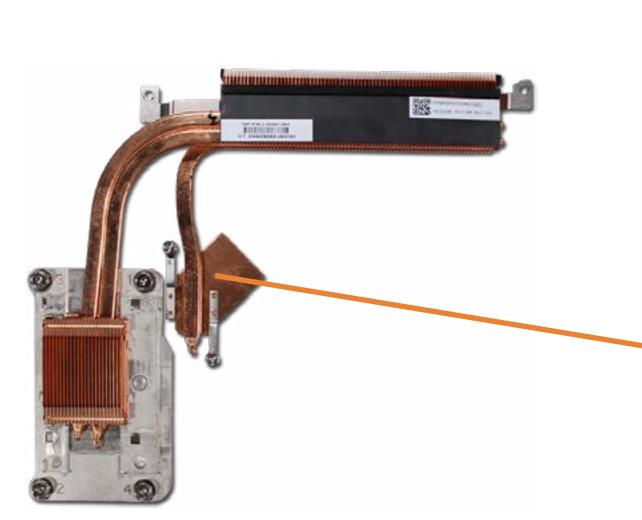

# **Heat Sink**

Cable Cover
Stand
Rear Cover
Webcam Plastic Cover
Webcam

System Memory

Hard Disk Drive

Hard Disk Drive Cage

**Optical Drive** 

Wireless LAN Board

M.2 Drive

#### **Heat Sink**

Processor

**Power Supply** 

Cable Pocket

Rear I/O Bracket

**Speakers** 

Motherboard (top)

Motherboard (bottom)