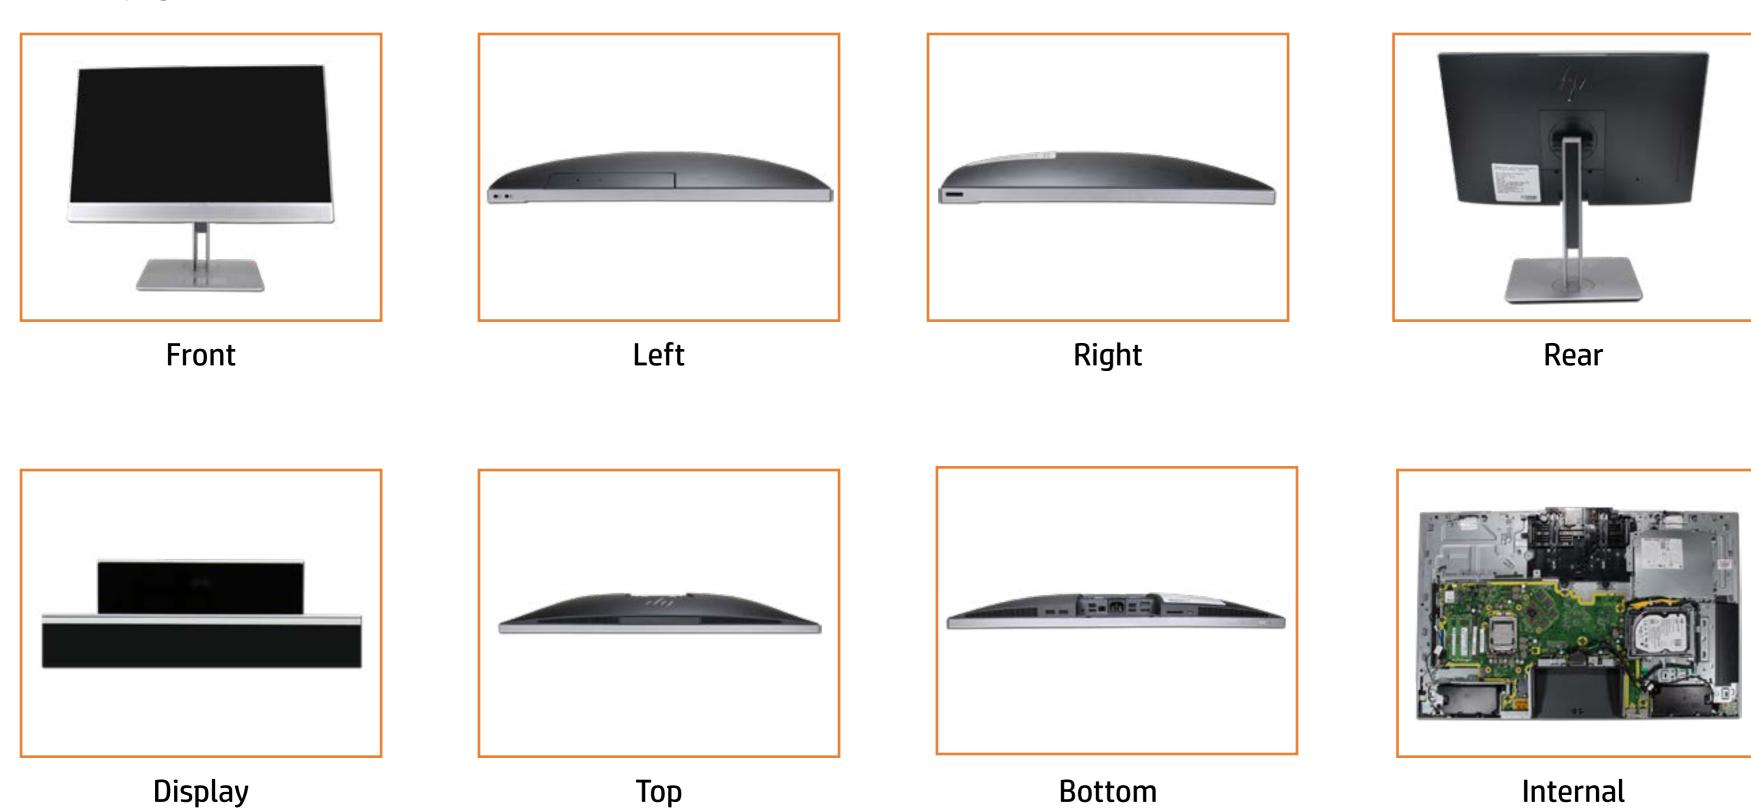

P EliteOne 800 G4 AiO PC

## Welcome to this interactive part locator

#### Here's how to use it...

**External Views** (Click the link to navigate to the views)

On this page you will find large icons of each of the external views of this product. To view a specific view in greater detail, simply click that view.

<a href="Parts List">Parts List</a> (Click the link to navigate to the parts)

On this page, you will find a list of all of the replaceable parts for this product. To view a specific part and its location in the product, click the part name in the list.

That's it! On every page there is a link that brings you back to either the External Views or the Parts List, enabling you to navigate to whatever view or part you wish to review.

# **External Views**

## Back to Welcome page



Go to Parts List

# **Front View**



# **Left View**



# **Right View**

**Back to External Views** 



Go to Parts List

# **Rear View**

**Back to External Views** 



Go to Parts List

# **Display View**



# Top View



# **Bottom View**



# **Internal View**



Go to Parts List

#### Cable Cover

Stand

**Rear Cover** 

Webcam Plastic Cover

Webcam

System Memory

Hard Disk Drive

Hard Disk Drive Cage

**Optical Drive** 

Wireless LAN Board

M.2 Drive

Battery

Power Button Board Assembly

Fingerprint Reader Board

Side Audio Jack Board

Stand Bracket and Fan Assembly

System Fan

**Heat Sink** 

Processor

**Power Supply** 

Cable Pocket

Rear I/O Bracket

**Speakers** 

Motherboard (top)

Motherboard (bottom)

Webcam Assembly

Base Pan

Base Pan Assembly

Wireless LAN Antennas