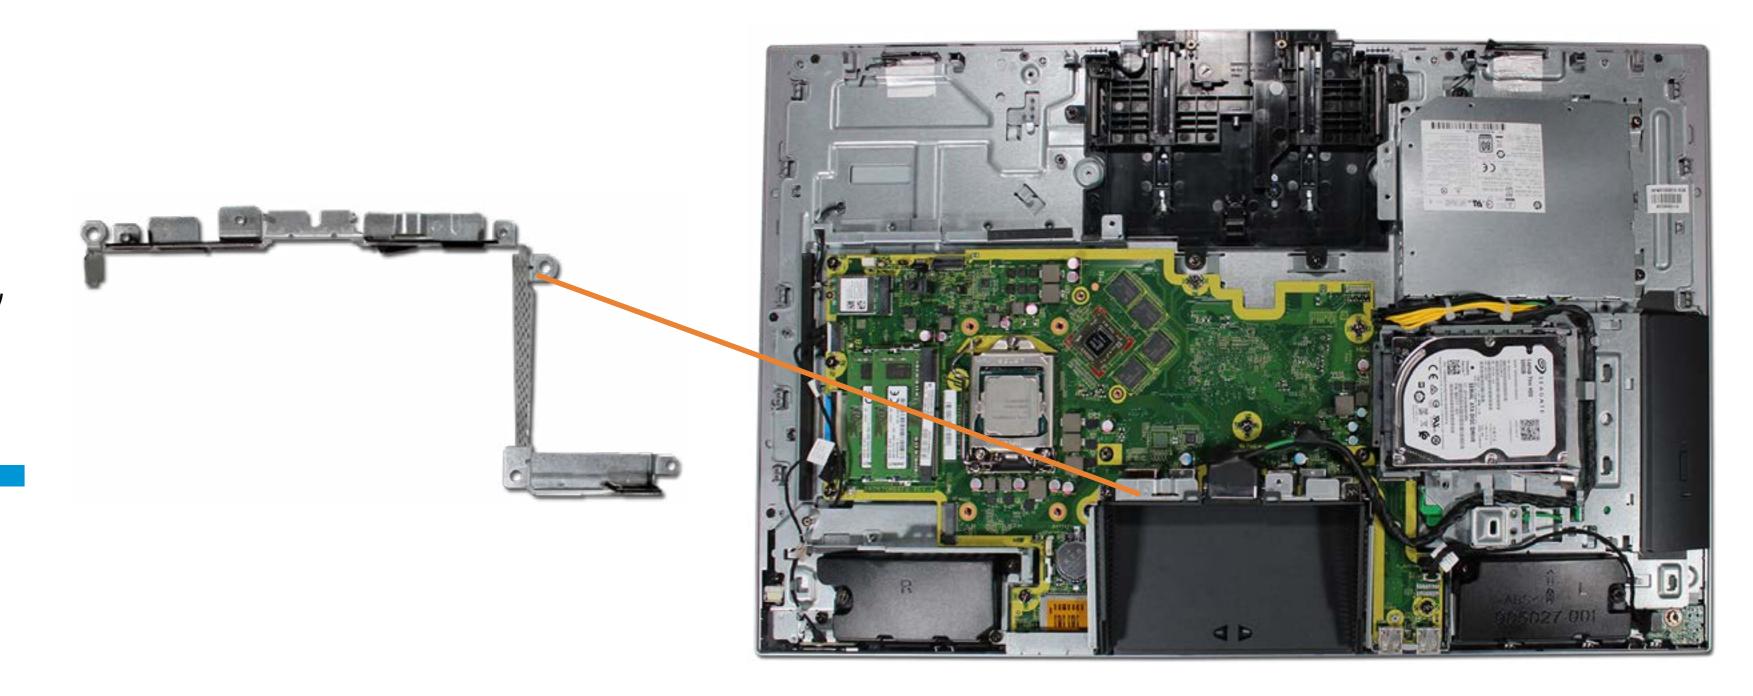

# Stand Bracket and Fan Assembly

Cable Cover Stand

**Rear Cover** 

Webcam Plastic Cover

Webcam

System Memory

**Hard Disk Drive** 

Hard Disk Drive Cage

Optical Drive

Wireless LAN Board

M.2 Drive

Battery

**Power Button Board Assembly** 

Fingerprint Reader Board

Side Audio Jack Board

## Stand Bracket and Fan Assembly

System Fan

**Heat Sink** 

Processor

**Power Supply** 

Cable Pocket

Rear I/O Bracket

**Speakers** 