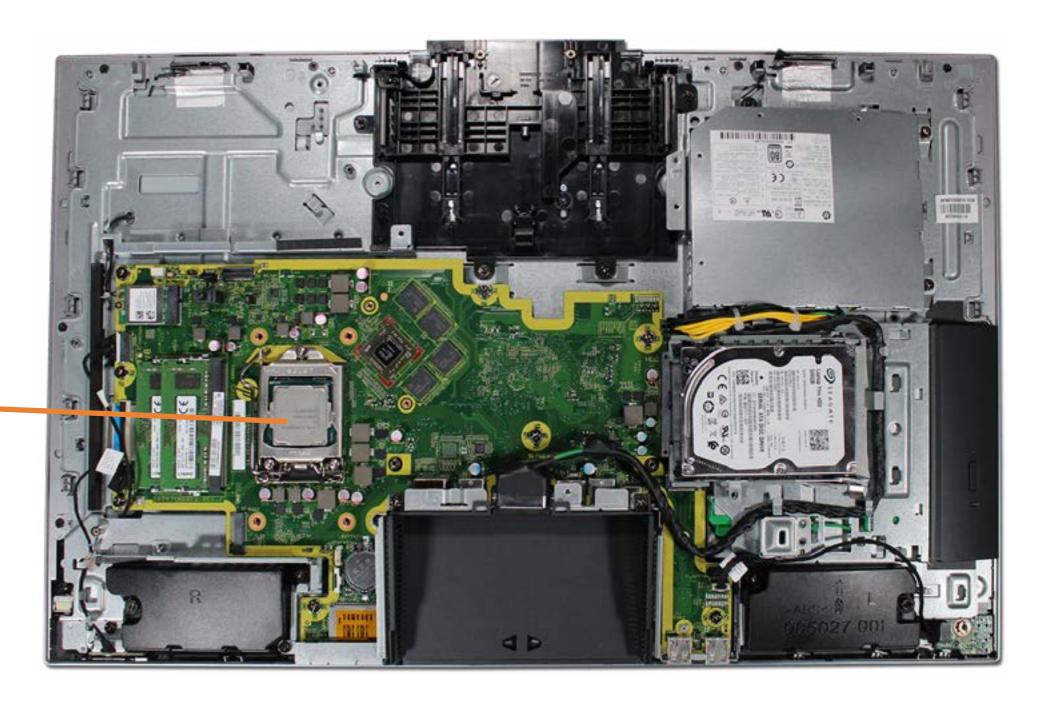

# **Processor**

Cable Cover
Stand
Rear Cover
Webcam Plastic Cover
Webcam
System Memory
Hard Disk Drive

Hard Disk Drive Cage

Optical Drive

Wireless LAN Board

M.2 Drive

Battery

Power Button Board Assembly

Fingerprint Reader Board

Side Audio Jack Board

Stand Bracket and Fan Assembly

System Fan

**Heat Sink** 

## Processor

Power Supply

Cable Pocket

Rear I/O Bracket

**Speakers** 

Motherboard (top)

Motherboard (bottom)

Webcam Assembly