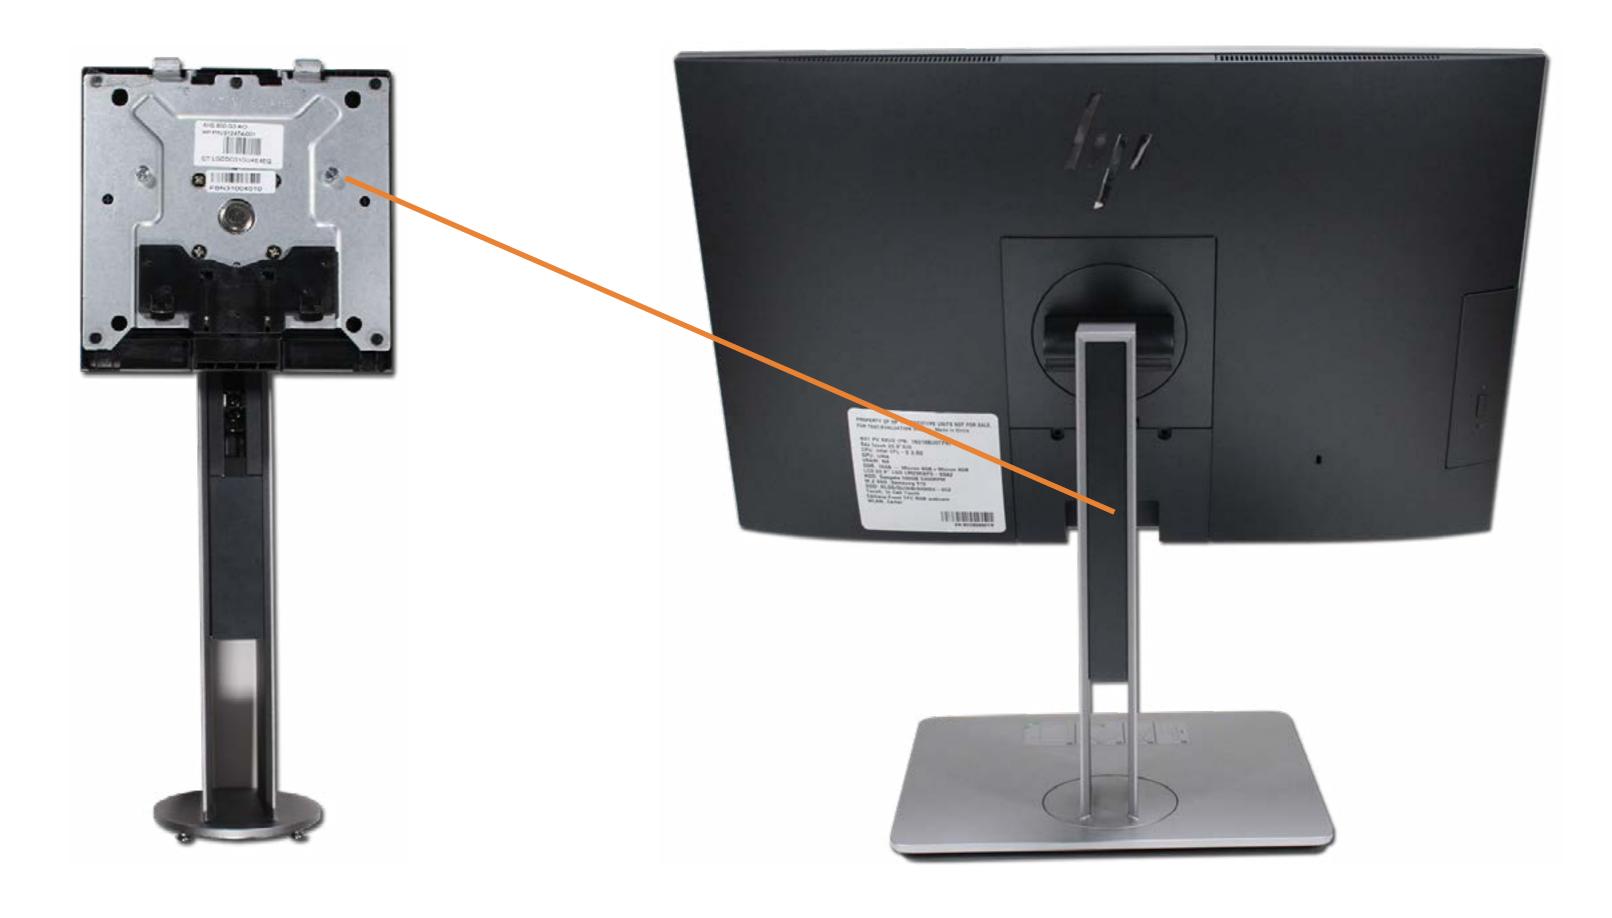

nd Fan Assembly

System Fan

**Heat Sink** 

Processor

**Power Supply** 

Cable Pocket

Rear I/O Bracket

**Speakers** 

Motherboard (top)

Motherboard (bottom)

Webcam Assembly

Base Pan

Base Pan Assembly

Wireless LAN Antennas

LCD Panel

Middle Frame



#### Stand

**Rear Cover** 

Webcam Plastic Cover

Webcam

System Memory

**Hard Disk Drive** 

Hard Disk Drive Cage

**Optical Drive** 

Wireless LAN Board

M.2 Drive

Battery

Power Button Board Assembly

Fingerprint Reader Board

Side Audio Jack Board

Stand Bracket and Fan Assembly

System Fan

**Heat Sink** 

Processor

**Power Supply** 

Cable Pocket

Rear I/O Bracket

**Speakers** 

Motherboard (top)

Motherboard (bottom)

Webcam Assembly

Base Pan

Base Pan Assembly

Wireless LAN Antennas

LCD Panel

Middle Frame

# **Stand**



# **Rear Cover**

Cable Cover Stand

#### Rear Cover

Webcam Plastic Cover

Webcam

System Memory

**Hard Disk Drive** 

Hard Disk Drive Cage

**Optical Drive** 

Wireless LAN Board

M.2 Drive

Battery

**Power Button Board Assembly** 

Fingerprint Reader Board

Side Audio Jack Board

Stand Bracket and Fan Assembly

System Fan

**Heat Sink** 

Processor

**Power Supply** 

Cable Pocket

Rear I/O Bracket

**Speakers** 

Motherboard (top)

Motherboard (bottom)

Webcam Assembly

Base Pan

Base Pan Assembly

Wireless LAN Antennas

**LCD** Panel

Middle Frame





## **Webcam Plastic Cover**

Cable Cover Stand

**Rear Cover** 

#### Webcam Plastic Cover

Webcam

System Memory

Hard Disk Drive

Hard Disk Drive Cage

**Optical Drive** 

Wireless LAN Board

M.2 Drive

Battery

**Power Button Boa