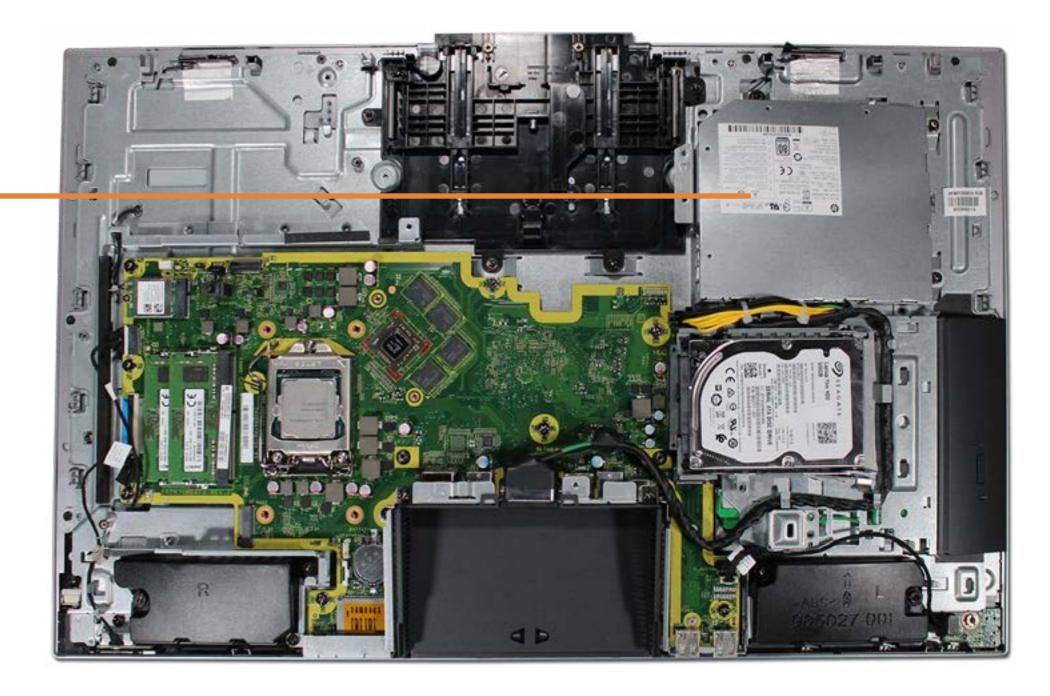

# **Optical Drive**

Cable Cover
Stand
Rear Cover
Webcam Plastic Cover
Webcam
System Memory
Hard Disk Drive
Hard Disk Drive Cage

#### Optical Drive

Wireless LAN Board M.2 Drive

Battery

Power Button Board Assembly Fingerprint Reader Board

Side Audio Jack Board

Stand Bracket and Fan Assembly

System Fan

Heat Sink

Processor

**Power Supply** 

Cable Pocket

Rear I/O Bracket

**Speakers** 

Motherboard (top)

Motherboard (bottom)

Webcam Assembly

Base Pan

Base Pan Assembly

Wireless LAN Antennas

**LCD** Panel

Middle Frame