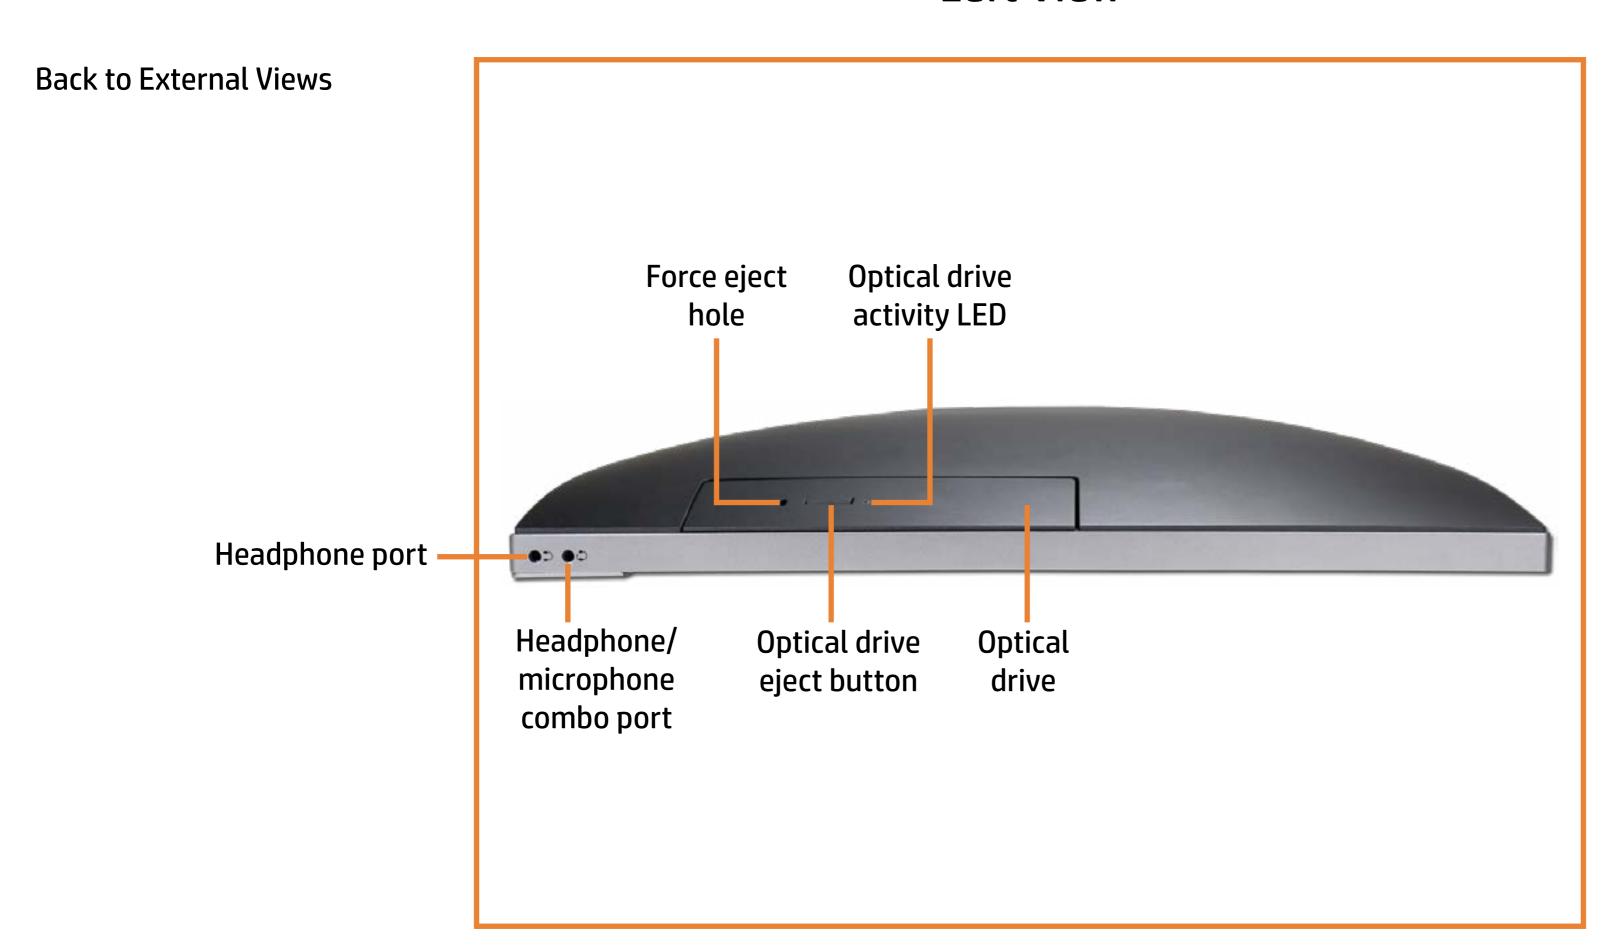

part locator

#### Here's how to use it...

**External Views** (Click the link to navigate to the views)

On this page you will find large icons of each of the external views of this product. To view a specific view in greater detail, simply click that view.

<a href="Parts List">Parts List</a> (Click the link to navigate to the parts)

On this page, you will find a list of all of the replaceable parts for this product. To view a specific part and its location in the product, click the part name in the list.

That's it! On every page there is a link that brings you back to either the External Views or the Parts List, enabling you to navigate to whatever view or part you wish to review.

# **External Views**

## Back to Welcome page



Go to Parts List

# **Front View**



# **Left View**



# **Right View**

**Back to External Views** 



Go to Parts List

# **Rear View**

**Back to External Views** 



Go to Parts List

# **Display View**



# Top View



# **Bottom View**



# **Internal View**



Go to Parts List

#### Cable Cover

Stand

**Rear Cover** 

Webcam Plastic Cover

Webcam

System Memory

Hard Disk Drive

Hard Disk Drive Cage

**Optical Drive** 

Wireless LAN Board

M.2 Drive

Battery

Power Button Board Assembly

Fingerprint Reader Board

Side Audio Jack Board

Stand Bracket and Fan Assembly

System Fan

**Heat Sink** 

Processor

**Power Supply** 

Cable Pocket

Rear I/O Bracket

**Speakers** 

Motherboard (top)

Motherboard (bottom)

Webcam Assembly

Base Pan

Base Pan Assembly

Wireless LAN Antennas

LCD Panel

Middle Frame



#### Stand

**Rear Cover**