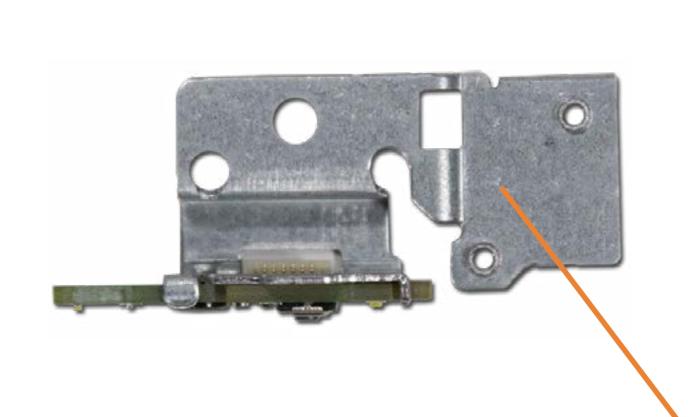

# Side Audio Jack Board

Cable Cover Stand

**Rear Cover** 

Webcam Plastic Cover

Webcam

System Memory

**Hard Disk Drive** 

Hard Disk Drive Cage

#### Side Audio Jack Board

Stand Bracket and Fan Assembly

System Fan

**Heat Sink** 

Processor

Power Supply

Cable Pocket

Rear I/O Bracket