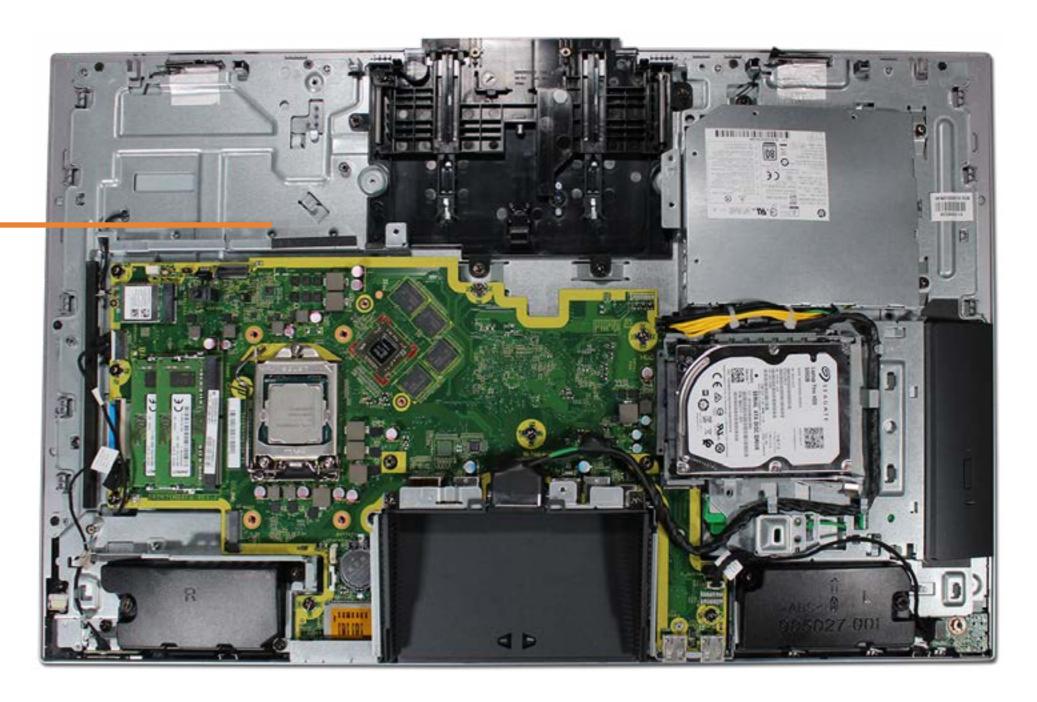

rocessor

**Power Supply** 

Cable Pocket

Rear I/O Bracket

**Speakers** 

Motherboard (top)

Motherboard (bottom)

Webcam Assembly

### Base Pan

Base Pan Assembly

Wireless LAN Antennas

**LCD** Panel

Middle Frame





# **Base Pan Assembly**

Cable Cover

Stand

**Rear Cover** 

Webcam Plastic Cover

Webcam

System Memory

**Hard Disk Drive** 

Hard Disk Drive Cage

**Optical Drive** 

Wireless LAN Board

M.2 Drive

Battery

**Power Button Board Assembly** 

Fingerprint Reader Board

Side Audio Jack Board

Stand Bracket and Fan Assembly

System Fan

**Heat Sink** 

Processor

**Power Supply** 

Cable Pocket

Rear I/O Bracket

**Speakers** 

Motherboard (top)

Motherboard (bottom)

Webcam Assembly

Base Pan

#### **Base Pan Assembly**

Wireless LAN Antennas

LCD Panel

Middle Frame





## Wireless LAN Antennas

Cable Cover

Stand

**Rear Cover** 

Webcam Plastic Cover

Webcam

**System Memory** 

**Hard Disk Drive** 

Hard Disk Drive Cage

Optical Drive

Wireless LAN Board

M.2 Drive

Battery

**Power Button Board Assembly** 

Fingerprint Reader Board

Side Audio Jack Board

Stand Bracket and Fan Assembly

System Fan

**Heat Sink** 

Processor

**Power Supply** 

Cable Pocket

Rear I/O Bracket

**Speakers** 

Motherboard (top)

Motherboard (bottom)

Webcam Assembly

Base Pan

**Base Pan Assembly** 

#### Wireless LAN Antennas

**LCD** Panel

Middle Frame



# **LCD** Panel

Cable Cover

Stand

**Rear Cover** 

Webcam Plastic Cover

Webcam

System Memory

**Hard Disk Drive** 

Hard Disk Drive Cage

**Optical Drive** 

Wireless LAN Board

M.2 Drive

Battery

**Power Butt