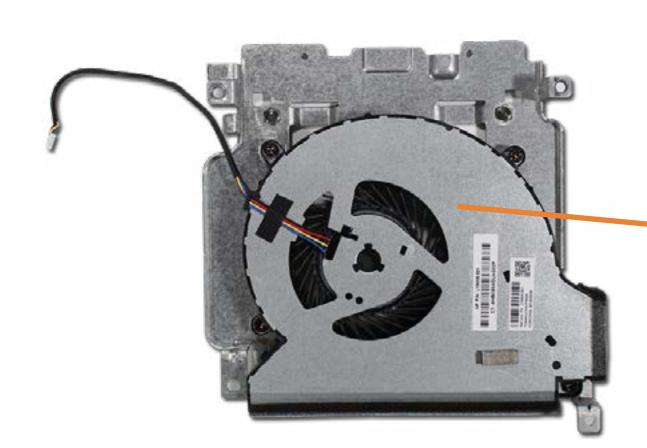

# System Fan

Cable Cover Stand

**Rear Cover** 

Webcam Plastic Cover

Webcam

System Memory

**Hard Disk Drive** 

Hard Disk Drive Cage

## System Fan

**Heat Sink** 

Processor

**Power Supply** 

Cable Pocket

Rear I/O Bracket

**Speakers** 

Motherboard (top)