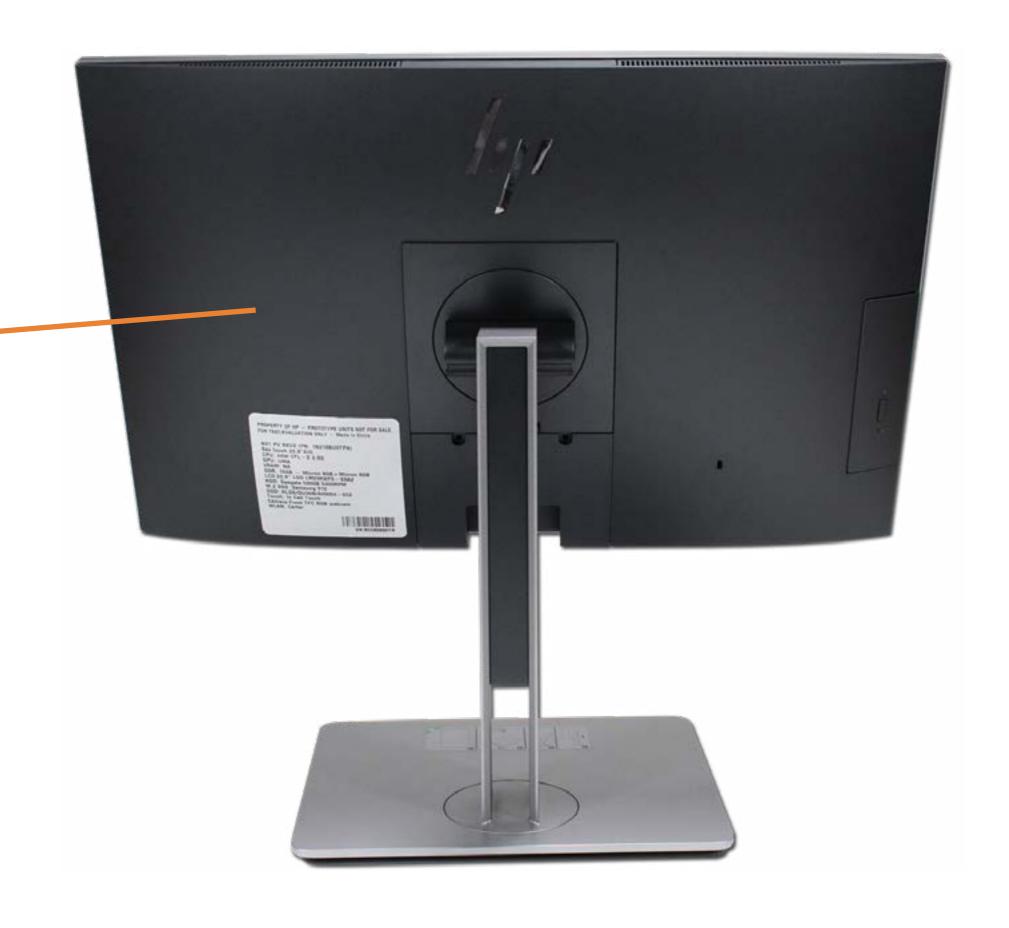

Sink** 

Processor

**Power Supply** 

Cable Pocket

Rear I/O Bracket

**Speakers** 

Motherboard (top)

Motherboard (bottom)

Webcam Assembly

Base Pan

Base Pan Assembly

Wireless LAN Antennas

LCD Panel

Middle Frame

# **Stand**



# **Rear Cover**

Cable Cover Stand

#### Rear Cover

Webcam Plastic Cover

Webcam

System Memory

**Hard Disk Drive** 

Hard Disk Drive Cage

**Optical Drive** 

Wireless LAN Board

M.2 Drive

Battery

**Power Button Board Assembly** 

Fingerprint Reader Board

Side Audio Jack Board

Stand Bracket and Fan Assembly

System Fan

**Heat Sink** 

Processor

**Power Supply** 

Cable Pocket

Rear I/O Bracket

**Speakers** 

Motherboard (top)

Motherboard (bottom)

Webcam Assembly

Base Pan

Base Pan Assembly

Wireless LAN Antennas

**LCD** Panel

Middle Frame





## **Webcam Plastic Cover**

Cable Cover Stand

**Rear Cover** 

#### Webcam Plastic Cover

Webcam

System Memory

Hard Disk Drive

Hard Disk Drive Cage

**Optical Drive** 

Wireless LAN Board

M.2 Drive

Battery

**Power Button Board Assembly** 

Fingerprint Reader Board

Side Audio Jack Board

Stand Bracket and Fan Assembly

System Fan

**Heat Sink** 

Processor

**Power Supply** 

Cable Pocket

Rear I/O Bracket

**Speakers** 

Motherboard (top)

Motherboard (bottom)

Webcam Assembly

Base Pan

Base Pan Assembly

Wireless LAN Antennas

LCD Panel

Middle Frame



# Webcam

Cable Cover
Stand
Rear Cover
Webcam Plastic Cover

#### Webcam

System Memory
Hard Disk Drive
Hard Disk Drive Cage
Optical Drive
Wireless LAN Board

M.2 Drive

Battery

Power Button Board Assembly Fingerprint Reader B