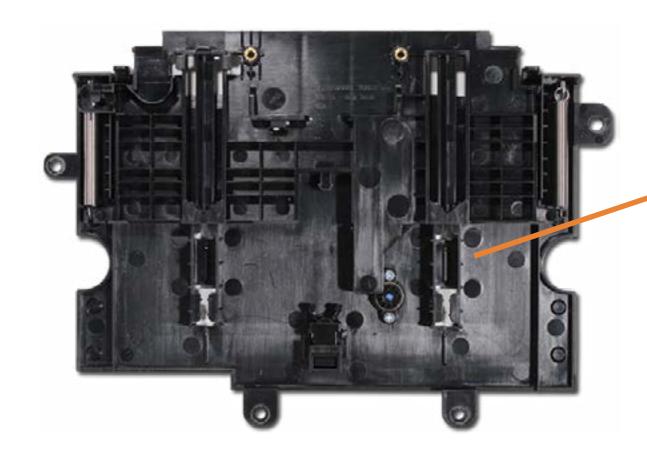

# Stand Bracket and Fan Assembly

Cable Cover Stand

**Rear Cover** 

Webcam Plastic Cover

Webcam

System Memory

**Hard Disk Drive** 

Hard Disk Drive Cage

Optical Drive

Wireless LAN Board

M.2 Drive

Battery

**Power Button Board Assembly** 

Fingerprint Reader Board

Side Audio Jack Board

## Stand Bracket and Fan Assembly

System Fan

**Heat Sink** 

Processor

**Power Supply** 

Cable Pocket

Rear I/O Bracket

**Speakers** 

Motherboard (top)

Motherboard (bottom)

Webcam Assembly

Base Pan

**Base Pan Assembly** 

Wireless LAN Antennas

LCD Panel

Middle Frame