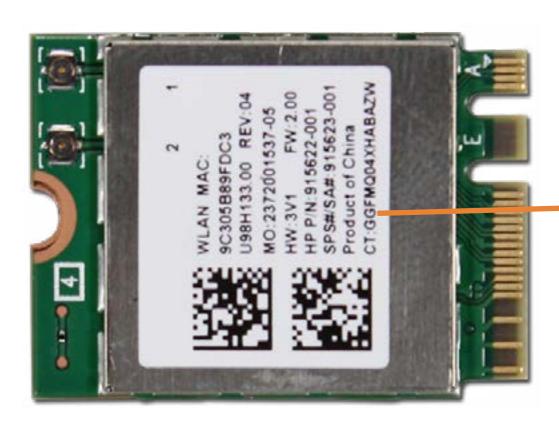

# Wireless LAN Board

Cable Cover
Stand
Rear Cover
Webcam Plastic Cover
Webcam
System Memory
Hard Disk Drive
Hard Disk Drive Cage
Optical Drive

#### Wireless LAN Board

M.2 Drive

Battery

Power Button Board Assembly

Fingerprint Reader Board

Side Audio Jack Board

Stand Bracket and Fan Assembly

System Fan