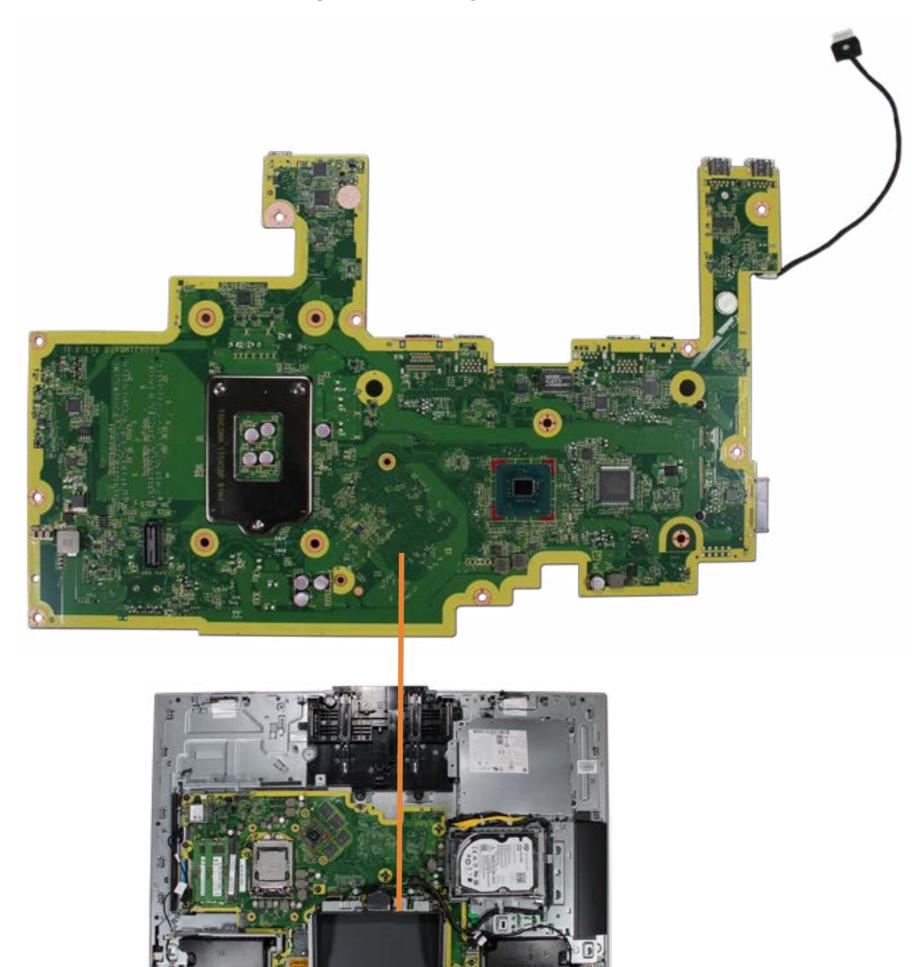

# Motherboard (top)

Stand

**Rear Cover** 

Webcam Plastic Cover

Webcam

System Memory

**Hard Disk Drive** 

Hard Disk Drive Cage

Optical Drive

Wireless LAN Board

M.2 Drive

Battery

**Power Button Board Assembly** 

Fingerprint Reader Board

Side Audio Jack Board

Stand Bracket and Fan Assembly

System Fan

**Heat Sink** 

Processor

**Power Supply** 

Cable Pocket

Rear I/O Bracket

**Speakers** 

Motherboard (top)

#### Motherboard (bottom)

Webcam Assembly

Base Pan

**Base Pan Assembly** 

Wireless LAN Antennas

LCD Panel

Middle Frame

## Go to External Views