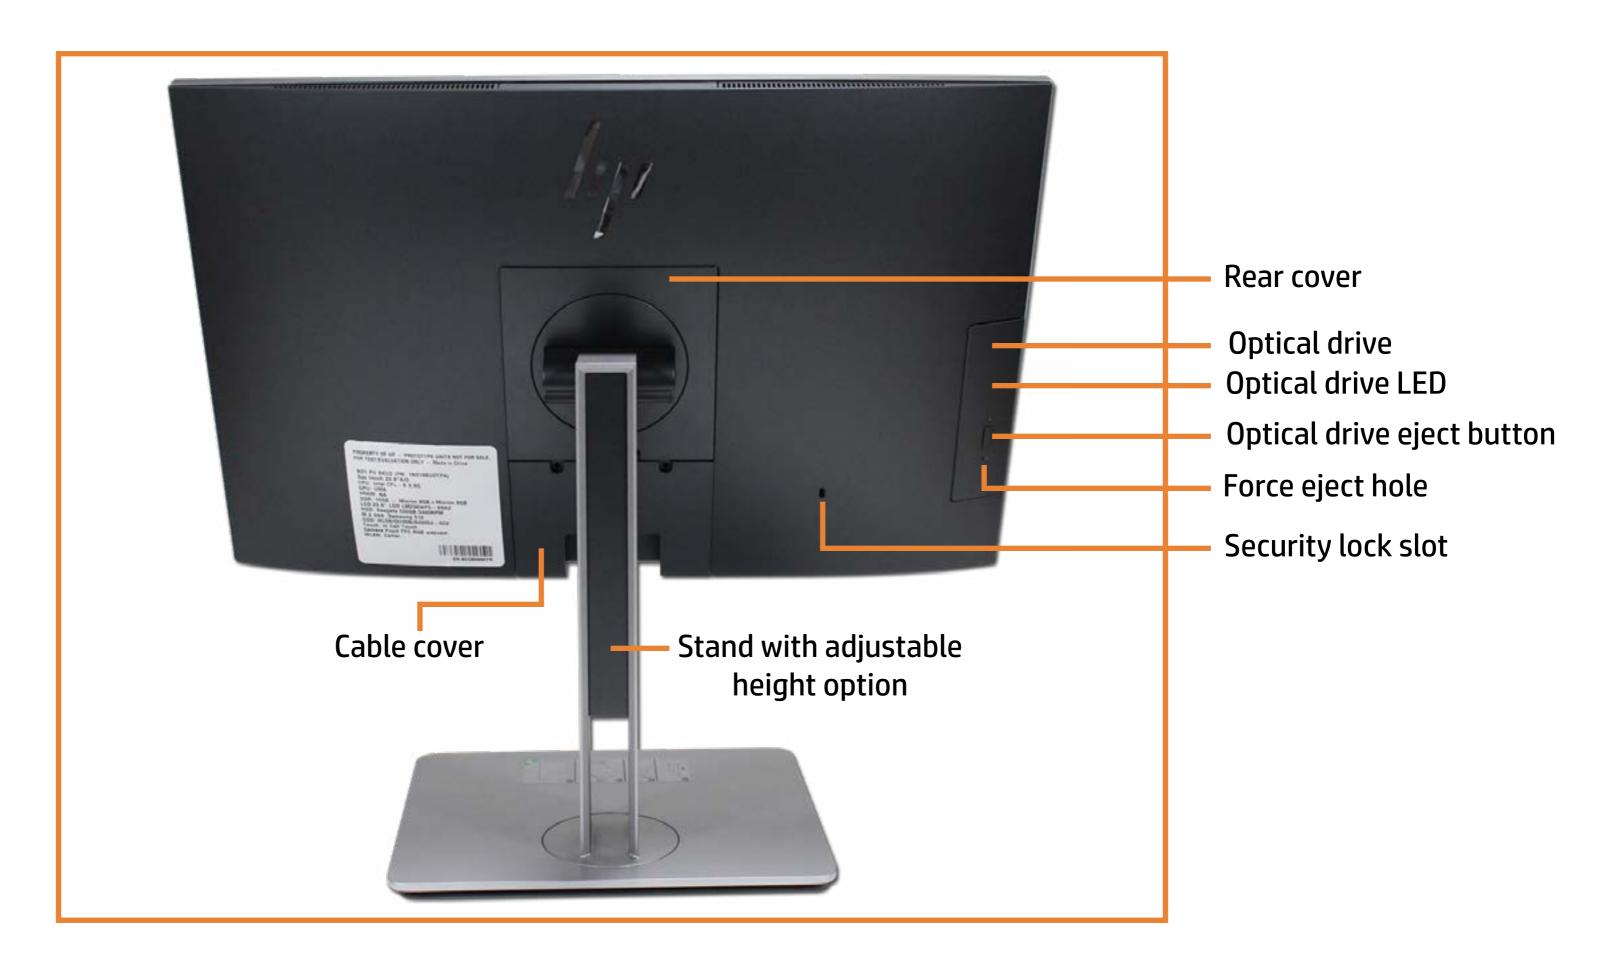

age you will find large icons of each of the external views of this product. To view a specific view in greater detail, simply click that view.

<a href="Parts List">Parts List</a> (Click the link to navigate to the parts)

On this page, you will find a list of all of the replaceable parts for this product. To view a specific part and its location in the product, click the part name in the list.

That's it! On every page there is a link that brings you back to either the External Views or the Parts List, enabling you to navigate to whatever view or part you wish to review.

# **External Views**

## Back to Welcome page



Go to Parts List

# **Front View**



# **Left View**



# **Right View**

**Back to External Views** 



Go to Parts List

# **Rear View**

**Back to External Views** 



Go to Parts List

# **Display View**



# Top View



# **Bottom View**



# **Internal View**



Go to Parts List

#### Cable Cover

Stand

**Rear Cover** 

Webcam Plastic Cover

Webcam

System Memory

Hard Disk Drive

Hard Disk Drive Cage

**Optical Drive** 

Wireless LAN Board

M.2 Drive

Battery

Power Button Board Assembly

Fingerprint Reader Board

Side Audio Jack Board

Stand Bracket and Fan Assembly

System Fan

**Heat Sink** 

Processor

**Power Supply** 

Cable Pocket

Rear I/O Bracket

**Speakers** 

Motherboard (top)

Motherboard (bottom)

Webcam Assembly

Base Pan

Base Pan Assembly

Wireless LAN Antennas

LCD Panel

Middle Frame



#### Stand

**Rear Cover** 

Webcam Plastic Cover

Webcam

System Memory

**Hard Disk Drive** 

Hard Disk Drive Cage

**Optical Drive** 

Wirele