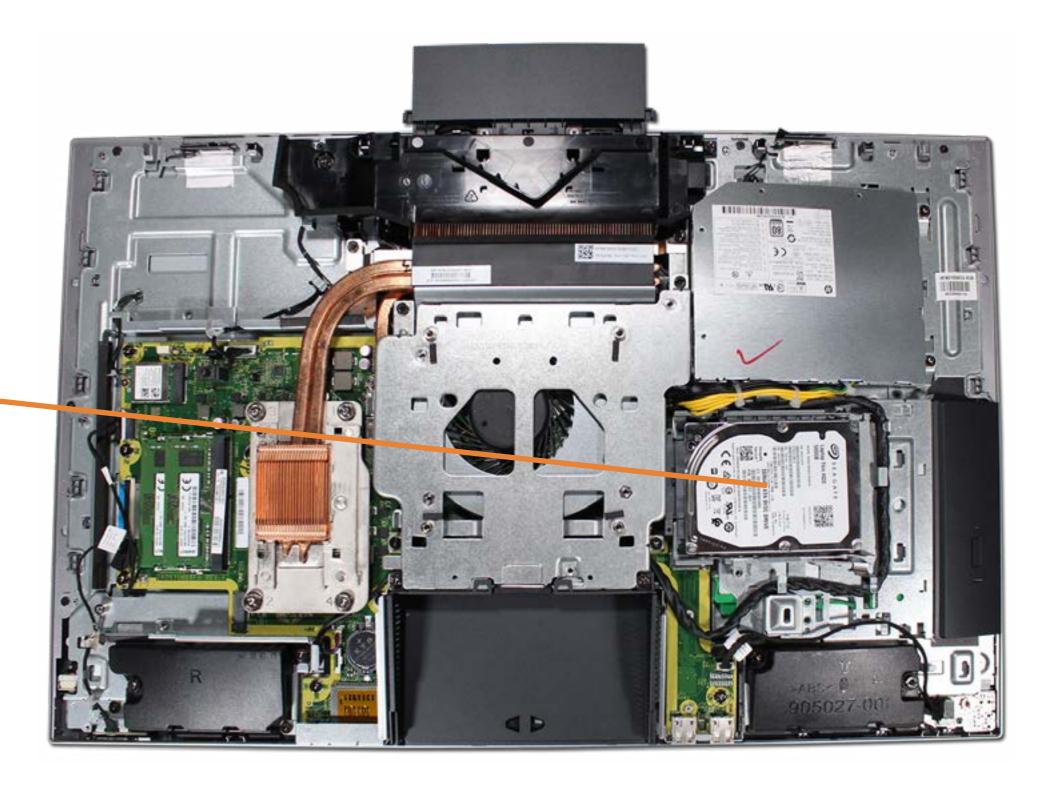

# Hard Disk Drive

Cable Cover
Stand
Rear Cover
Webcam Plastic Cover
Webcam
System Memory

#### Hard Disk Drive

Hard Disk Drive Cage
Optical Drive
Wireless LAN Board
M.2 Drive
Battery
Power Button Board Assembly

Fingerprint Reader Board
Side Audio Jack Board
Stand Bracket and Fan Assembly

System Fan Heat Sink