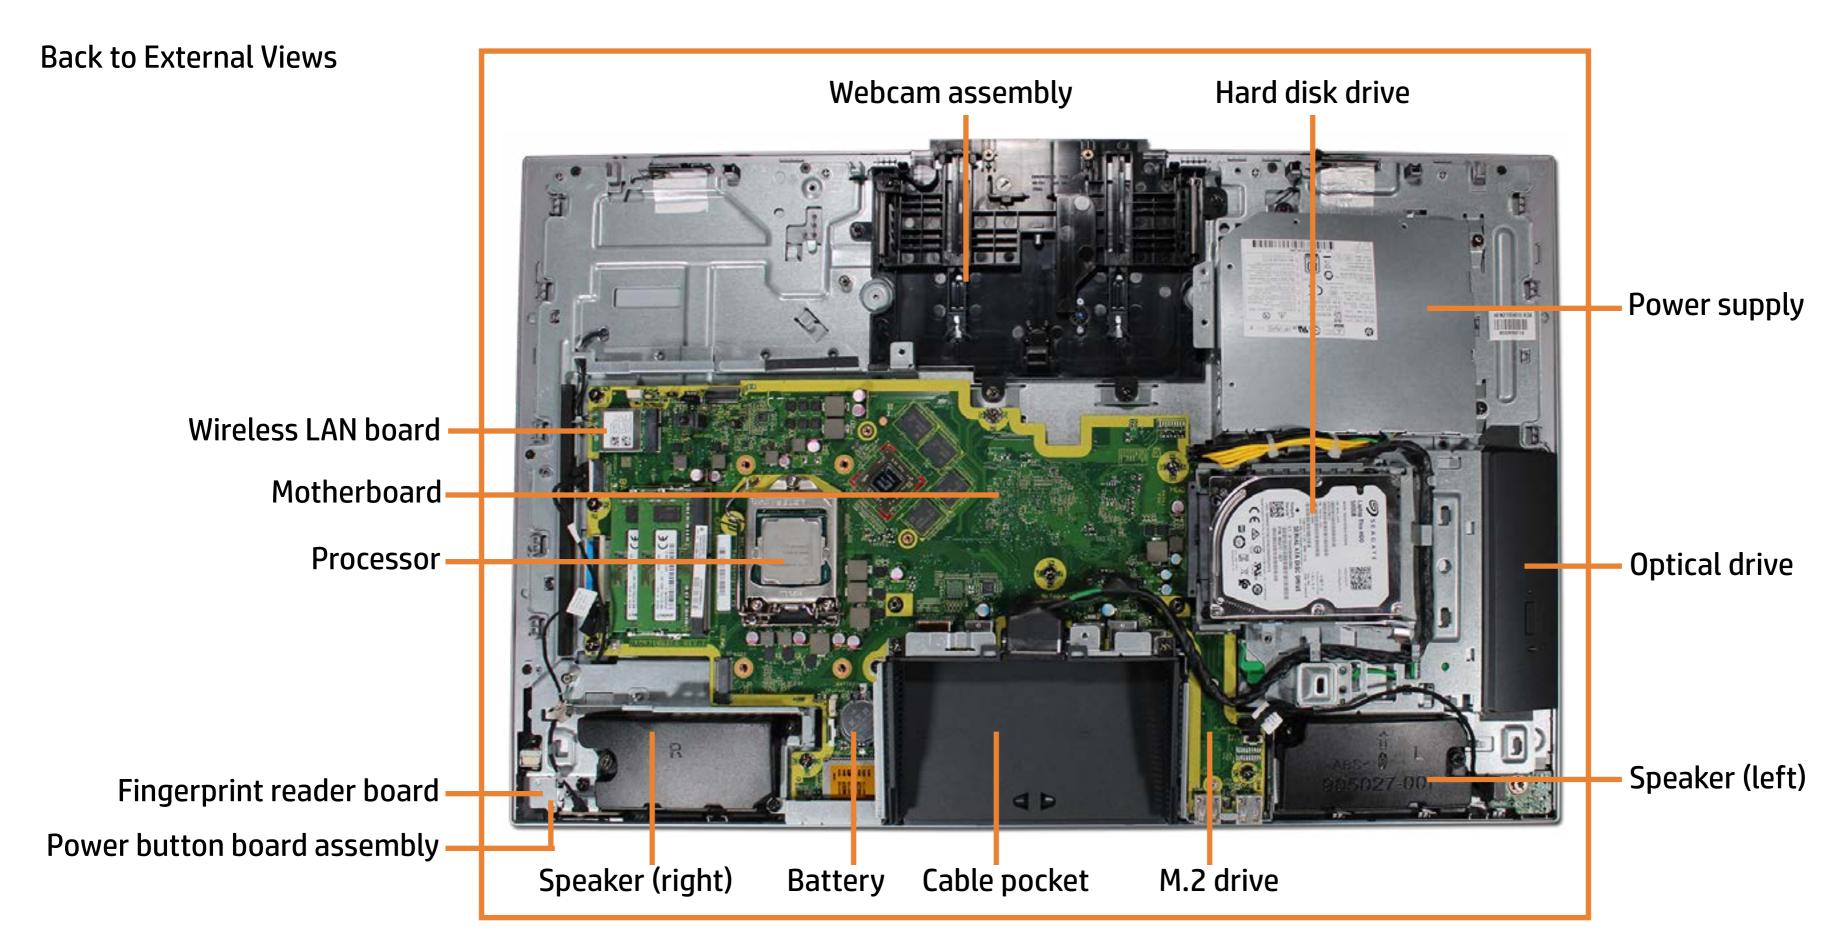

# **Internal View**

Go to Parts List

#### Cable Cover

Stand

**Rear Cover** 

Webcam Plastic Cover

Webcam

System Memory

Hard Disk Drive

Hard Disk Drive Cage

**Optical Drive** 

Wireless LAN Board

M.2 Drive

Battery

Power Button Board Assembly

Fingerprint Reader Board

Side Audio Jack Board

Stand Bracket and Fan Assembly

System Fan

**Heat Sink** 

Processor

**Power Supply** 

Cable Pocket

Rear I/O Bracket

**Speakers** 

Motherboard (top)

Motherboard (bottom)

Webcam Assembly

Base Pan

Base Pan Assembly

Wireless LAN Antennas

LCD Panel

Middle Frame