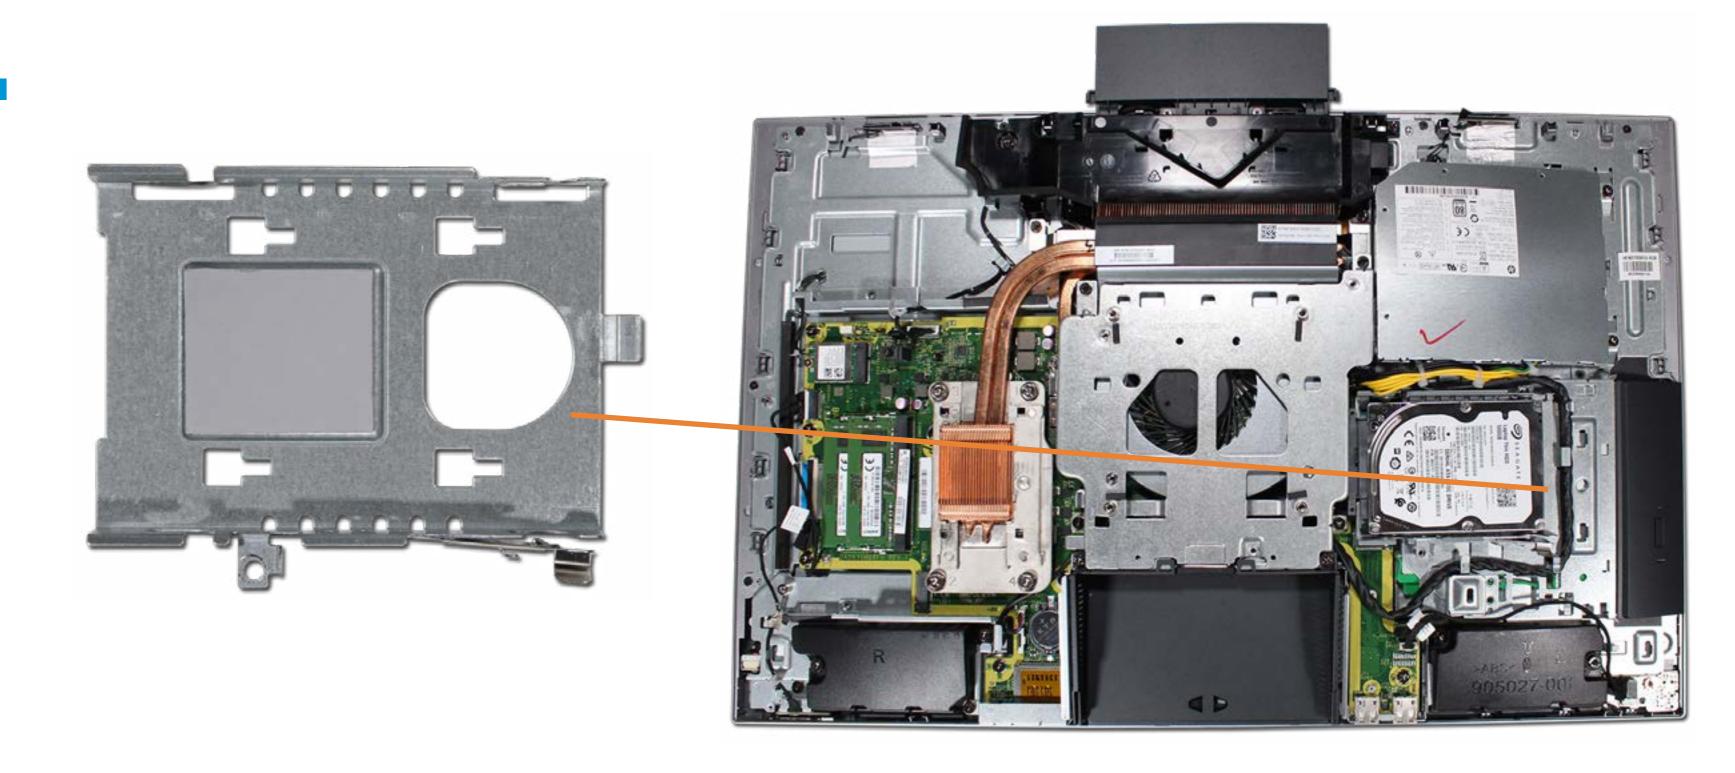

# Hard Disk Drive Cage

Cable Cover
Stand
Rear Cover
Webcam Plastic Cover
Webcam
System Memory
Hard Disk Drive

### Hard Disk Drive Cage

Optical Drive

Wireless LAN Board

M.2 Drive

Battery

Power Button Board Assembly

Fingerprint Reader Board

Side Audio Jack Board