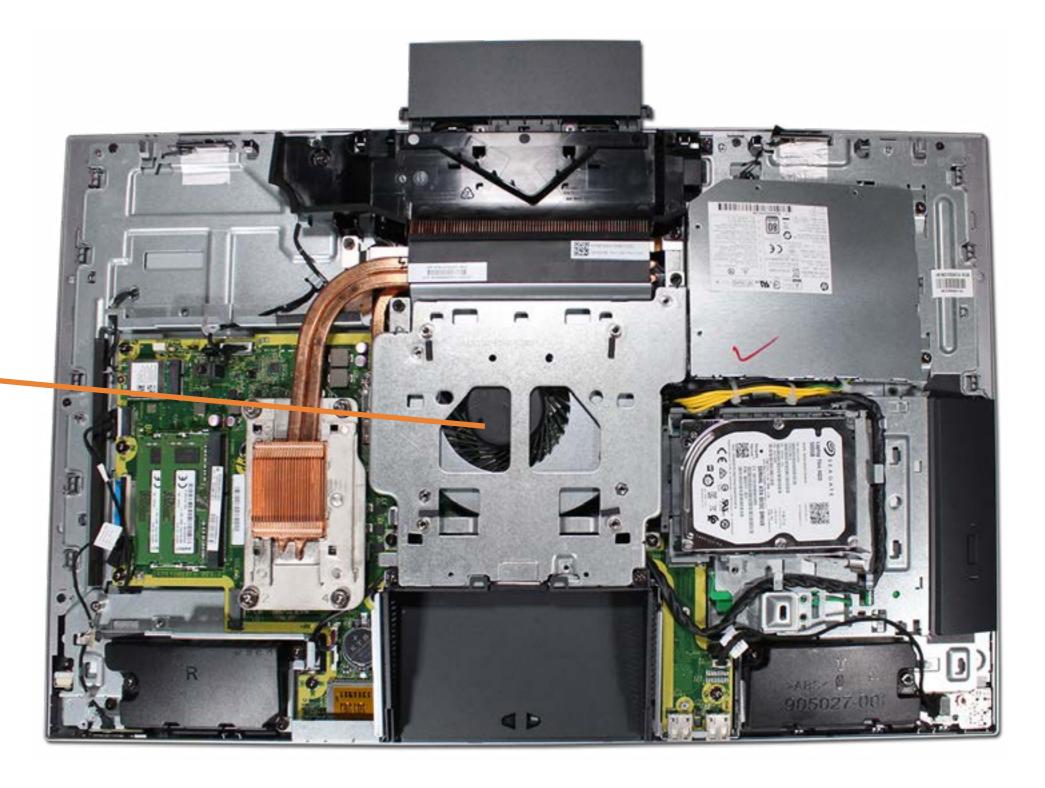

k** 

Processor

Power Supply

Cable Pocket

Rear I/O Bracket

**Speakers** 

Motherboard (top)

Motherboard (bottom)

Webcam Assembly

Base Pan

Base Pan Assembly

Wireless LAN Antennas

**LCD** Panel

Middle Frame





# Stand Bracket and Fan Assembly

Cable Cover Stand

**Rear Cover** 

Webcam Plastic Cover

Webcam

System Memory

**Hard Disk Drive** 

Hard Disk Drive Cage

Optical Drive

Wireless LAN Board

M.2 Drive

Battery

**Power Button Board Assembly** 

Fingerprint Reader Board

Side Audio Jack Board

## Stand Bracket and Fan Assembly

System Fan

**Heat Sink** 

Processor

**Power Supply** 

Cable Pocket

Rear I/O Bracket

**Speakers** 

Motherboard (top)

Motherboard (bottom)

Webcam Assembly

Base Pan

**Base Pan Assembly** 

Wireless LAN Antennas

LCD Panel

Middle Frame





# System Fan

Cable Cover Stand

**Rear Cover** 

Webcam Plastic Cover

Webcam

System Memory

**Hard Disk Drive** 

Hard Disk Drive Cage

Optical Drive

Wireless LAN Board

M.2 Drive

Battery

**Power Button Board Assembly** 

Fingerprint Reader Board

Side Audio Jack Board

Stand Bracket and Fan Assembly

## System Fan

**Heat Sink** 

Processor

**Power Supply** 

Cable Pocket

Rear I/O Bracket

**Speakers** 

Motherboard (top)

Motherboard (bottom)

Webcam Assembly

Base Pan

Base Pan Assembly

Wireless LAN Antennas

LCD Panel

Middle Frame





# **Heat Sink**

Cable Cover
Stand
Rear Cover
Webcam Plastic Cover
Webcam

System Memory

Hard Disk Drive

Hard Disk Drive Cage

**Optical Drive** 

Wireless LAN Board

M.2 Drive

Battery

**Power Button Board Assembly** 

Fingerprint Reader