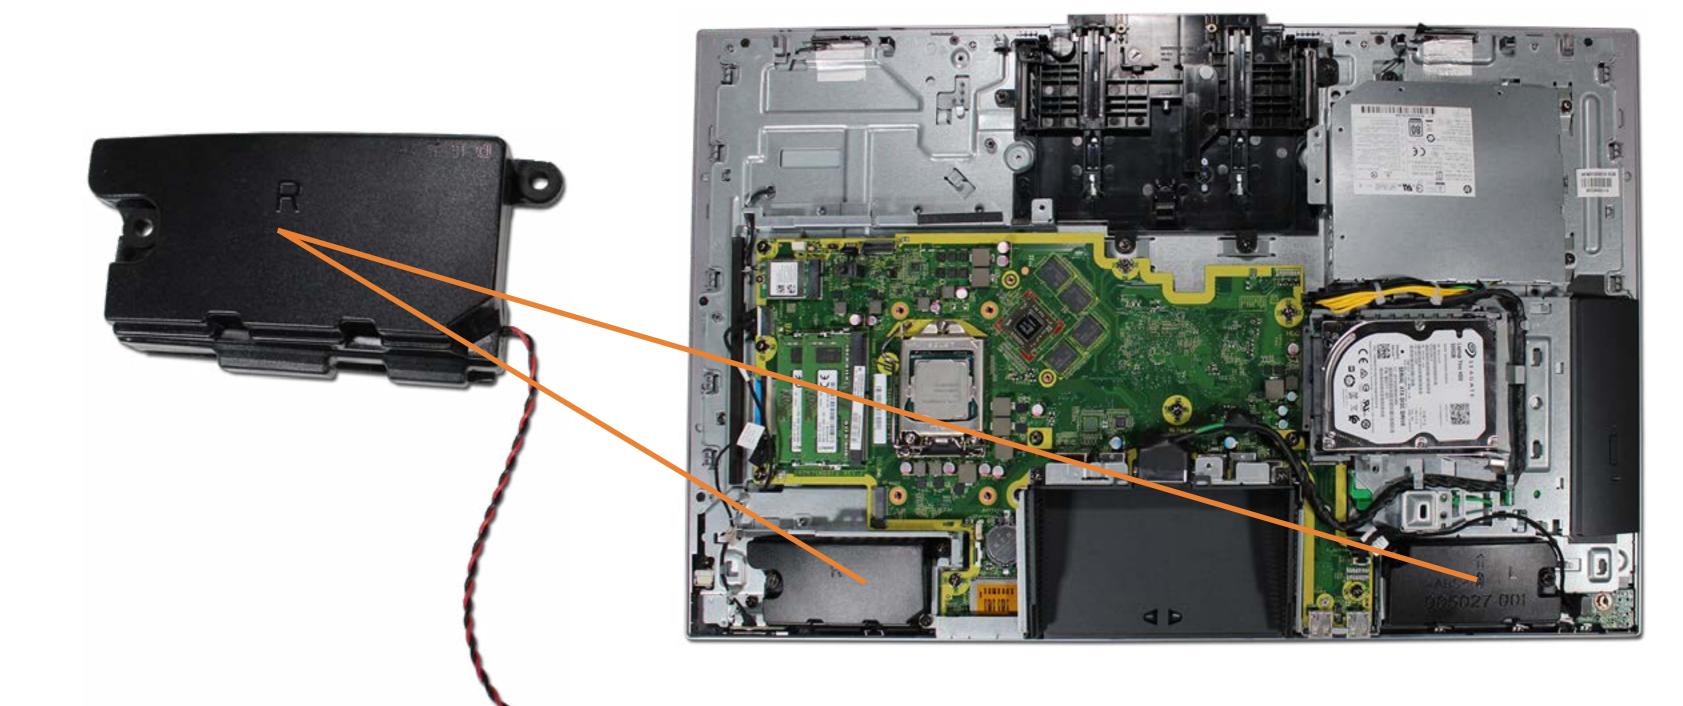

# **Speakers**

Stand

**Rear Cover** 

Webcam Plastic Cover

Webcam

System Memory

**Hard Disk Drive** 

Hard Disk Drive Cage

Optical Drive

Wireless LAN Board

M.2 Drive

Battery

**Power Button Board Assembly** 

Fingerprint Reader Board

Side Audio Jack Board

Stand Bracket and Fan Assembly

System Fan

**Heat Sink** 

Processor

**Power Supply** 

Cable Pocket

Rear I/O Bracket

**Speakers** 