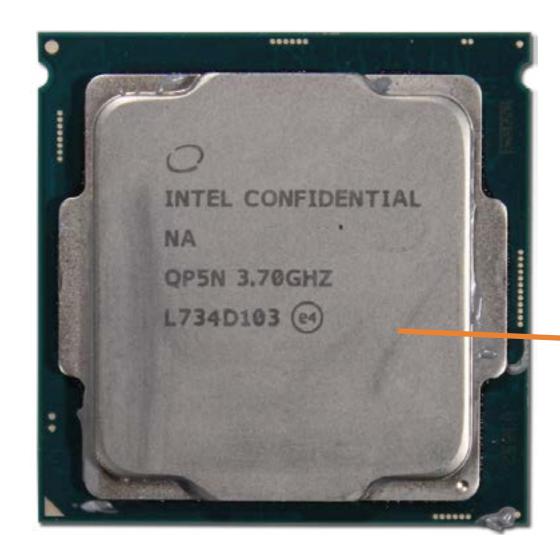

# **Processor**

Cable Cover
Stand
Rear Cover
Webcam Plastic Cover
Webcam
System Memory
Hard Disk Drive

Hard Disk Drive Cage

Optical Drive

Wireless LAN Board

M.2 Drive

Battery

Power Button Board Assembly

## Processor

Power Supply

Cable Pocket

Rear I/O Bracket

**Speakers** 

Motherboard (top)

Motherboard (bottom)

Webcam Assembly