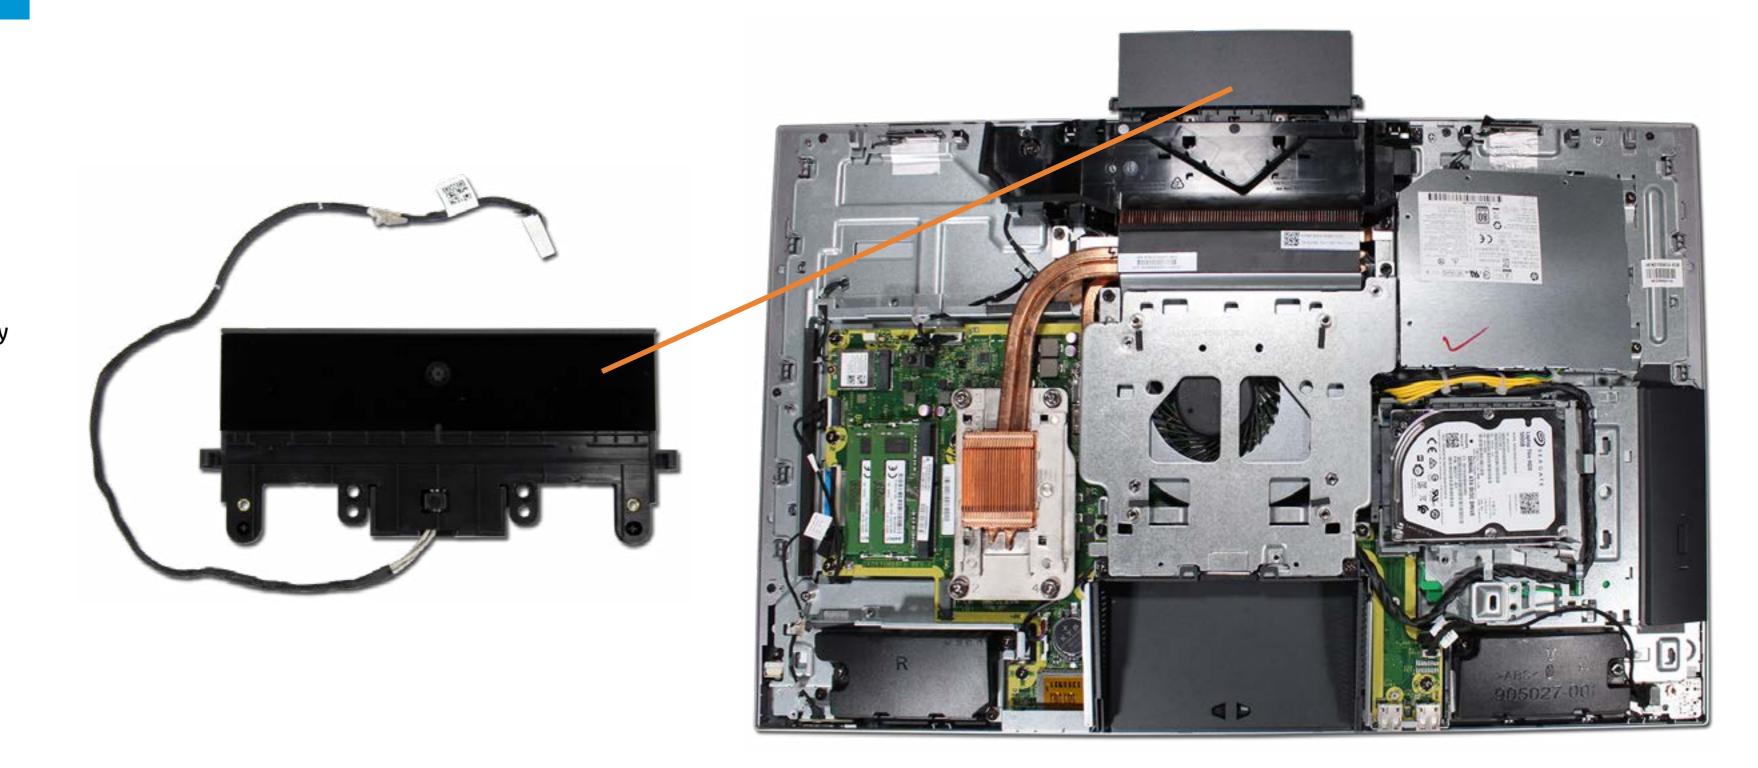

# **Speakers**

Stand

**Rear Cover** 

Webcam Plastic Cover

Webcam

System Memory

**Hard Disk Drive** 

Hard Disk Drive Cage

System Fan

**Heat Sink** 

Processor

**Power Supply** 

Cable Pocket

Rear I/O Bracket

**Speakers** 