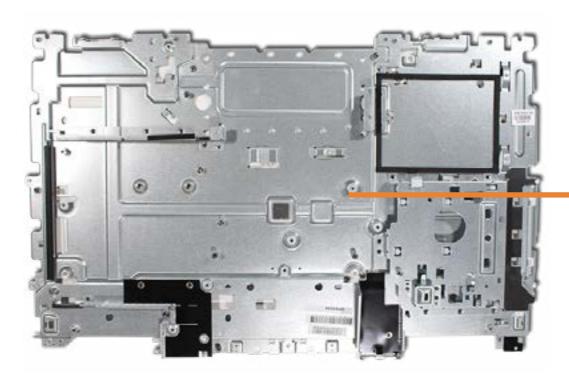

## Middle Frame

Cable Cover

Stand

Rear Cover

Webcam Plastic Cover

Webcam

System Memory

**Hard Disk Drive** 

Hard Disk Drive Cage

**Optical Drive** 

Wireless LAN Board

M.2 Drive

Battery

**Power Button Board Assembly** 

Fingerprint Reader Board

Side Audio Jack Board

Stand Bracket and Fan Assembly

System Fan

**Heat Sink** 

Processor

**Power Supply** 

Cable Pocket

Rear I/O Bracket

**Speakers** 

Motherboard (top)

Motherboard (bottom)

Webcam Assembly

Base Pan

**Base Pan Assembly** 

Wireless LAN Antennas

LCD Panel

Middle Frame