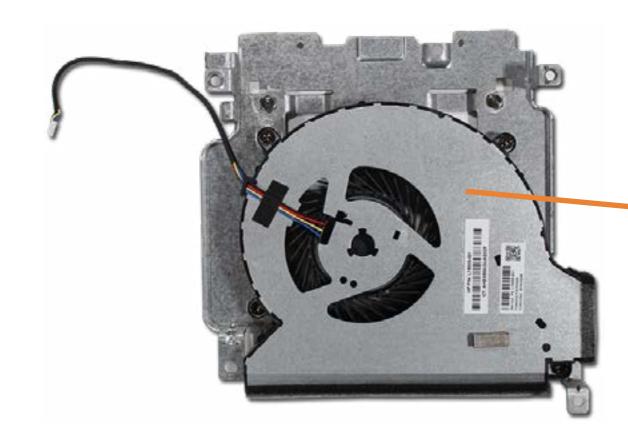

# System Fan

Cable Cover Stand

**Rear Cover** 

Webcam Plastic Cover

Webcam

System Memory

**Hard Disk Drive** 

Hard Disk Drive Cage

## System Fan

**Heat Sink** 

Processor

**Power Supply** 

Cable Pocket

Rear I/O Bracket

**Speakers** 

Motherboard (top)