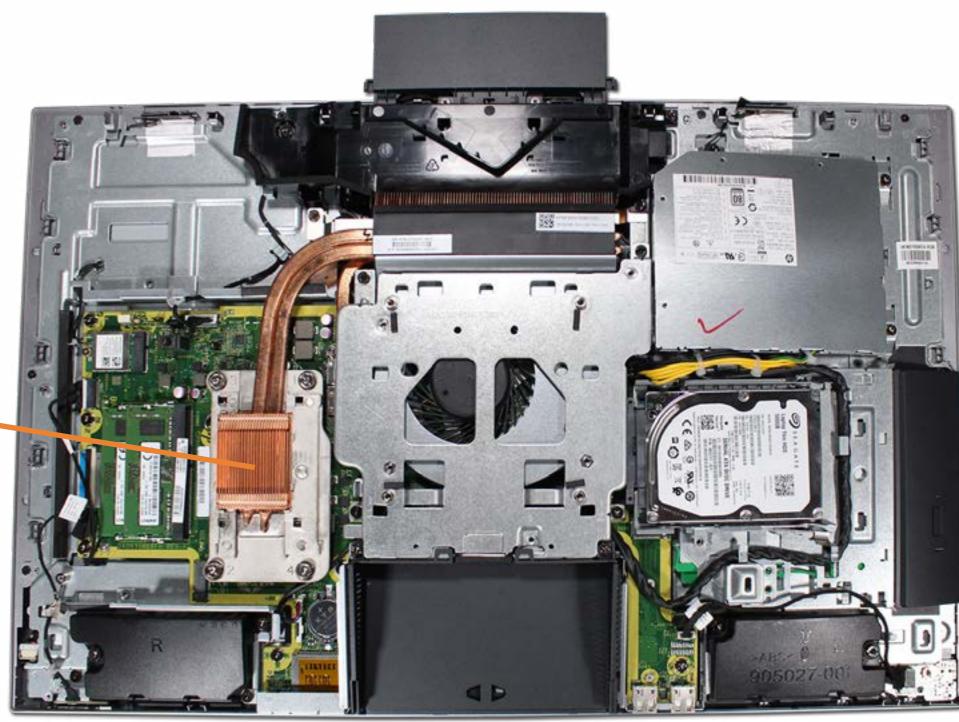

y

## System Fan

**Heat Sink** 

Processor

**Power Supply** 

Cable Pocket

Rear I/O Bracket

**Speakers** 

Motherboard (top)

Motherboard (bottom)

Webcam Assembly

Base Pan

Base Pan Assembly

Wireless LAN Antennas

LCD Panel

Middle Frame





# **Heat Sink**

Cable Cover
Stand
Rear Cover
Webcam Plastic Cover
Webcam

System Memory

Hard Disk Drive

Hard Disk Drive Cage

**Optical Drive** 

Wireless LAN Board

M.2 Drive

Battery

**Power Button Board Assembly** 

Fingerprint Reader Board

Side Audio Jack Board

Stand Bracket and Fan Assembly

System Fan

#### **Heat Sink**

Processor

**Power Supply** 

Cable Pocket

Rear I/O Bracket

**Speakers** 

Motherboard (top)

Motherboard (bottom)

Webcam Assembly

Base Pan

Base Pan Assembly

Wireless LAN Antennas

LCD Panel

Middle Frame





# **Processor**

Cable Cover
Stand
Rear Cover
Webcam Plastic Cover
Webcam
System Memory
Hard Disk Drive

Hard Disk Drive Cage

Optical Drive

Wireless LAN Board

M.2 Drive

Battery

Power Button Board Assembly

Fingerprint Reader Board

Side Audio Jack Board

Stand Bracket and Fan Assembly

System Fan

**Heat Sink** 

## Processor

Power Supply

Cable Pocket

Rear I/O Bracket

**Speakers** 

Motherboard (top)

Motherboard (bottom)

Webcam Assembly

Base Pan

**Base Pan Assembly** 

Wireless LAN Antennas

LCD Panel

Middle Frame





# **Power Supply**

Cable Cover Stand

Rear Cover

Webcam Plastic Cover

Webcam

System Memory

**Hard Disk Drive** 

Hard Disk Drive Cage

**Optical Drive** 

Wireless LAN Board

M.2 Drive

Battery

Power Button Board Assembly

Fingerprint Reader Board

Side