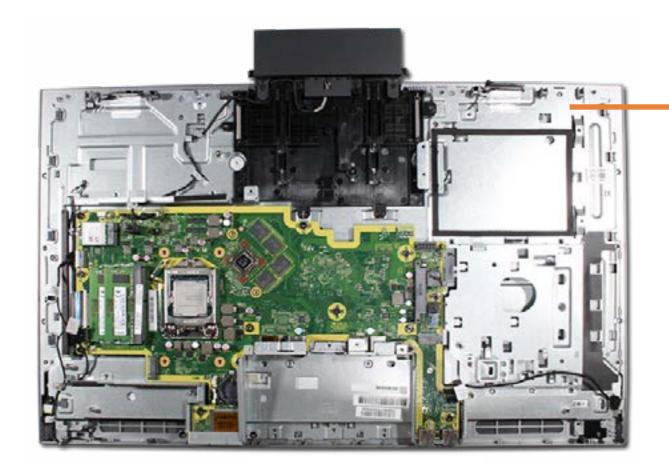

# Motherboard (top)

Stand

**Rear Cover** 

Webcam Plastic Cover

Webcam

System Memory

**Hard Disk Drive** 

Hard Disk Drive Cage

System Fan

**Heat Sink** 

Processor

**Power Supply** 

Cable Pocket

Rear I/O Bracket

**Speakers** 

Motherboard (top)

#### Motherboard (bottom)

Webcam Assembly

Base Pan

**Base Pan Assembly** 

Wireless LAN Antennas

LCD Panel

Middle Frame