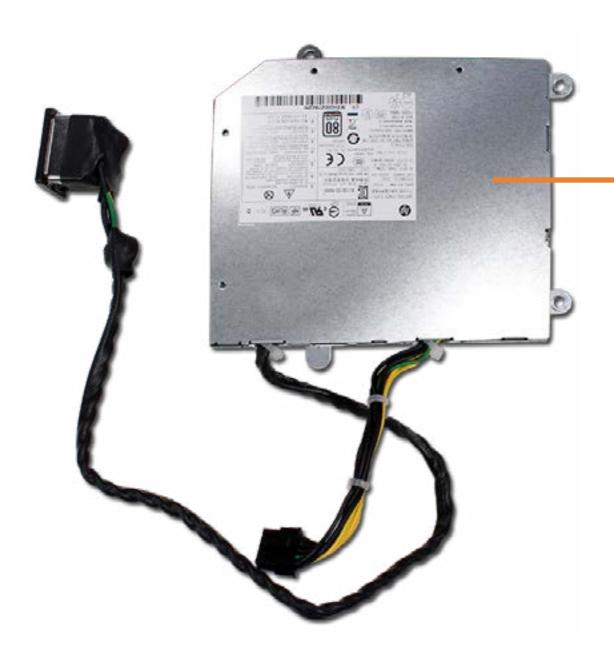

# **Power Supply**

Cable Cover Stand

Rear Cover

Webcam Plastic Cover

Webcam

System Memory

**Hard Disk Drive** 

Hard Disk Drive Cage

**Optical Drive** 

Wireless LAN Board

M.2 Drive

Battery

Power Button Board Assembly

Fingerprint Reader Board

Side Audio Jack Board

Stand Bracket and Fan Assembly

System Fan

**Heat Sink** 

Processor

#### **Power Supply**

Cable Pocket

Rear I/O Bracket

**Speakers** 

Motherboard (top)

Motherboard (bottom)

Webcam Assembly

Base Pan

**Base Pan Assembly** 

Wireless LAN Antennas

LCD Panel

Middle Frame