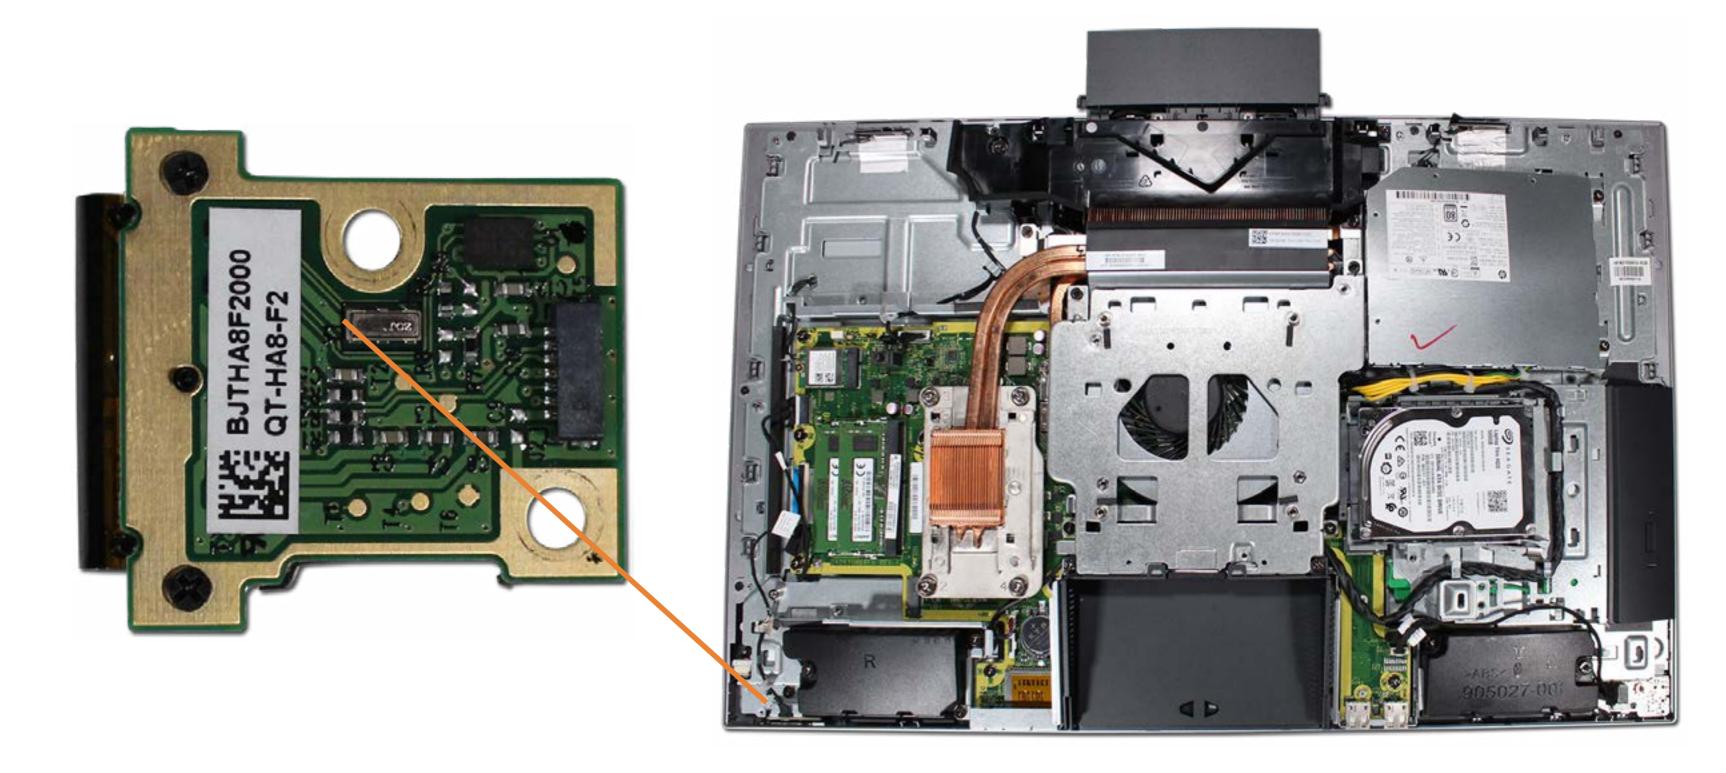

# Wireless LAN Board

Cable Cover
Stand
Rear Cover
Webcam Plastic Cover
Webcam
System Memory
Hard Disk Drive
Hard Disk Drive Cage
Optical Drive

#### Wireless LAN Board

M.2 Drive

Battery

Power Button Board Assembly

Fingerprint Reader Board

Side Audio Jack Board

Stand Bracket and Fan Assembly

System Fan