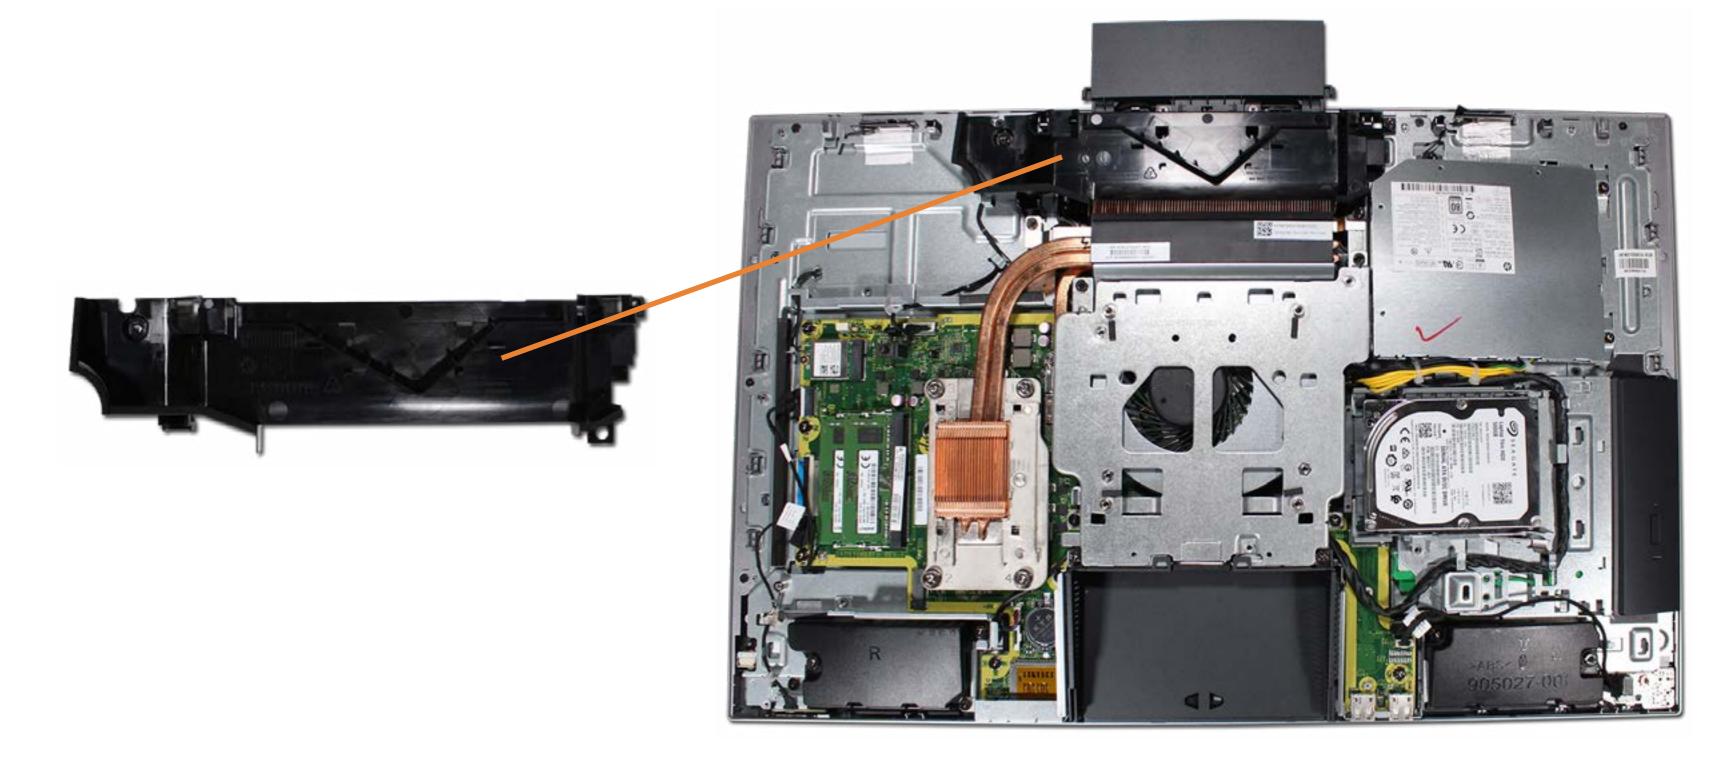

# Stand Bracket and Fan Assembly

Cable Cover Stand

**Rear Cover** 

Webcam Plastic Cover

Webcam

System Memory

**Hard Disk Drive** 

Hard Disk Drive Cage

## Stand Bracket and Fan Assembly

System Fan

**Heat Sink** 

Processor

**Power Supply** 

Cable Pocket

Rear I/O Bracket

**Speakers** 