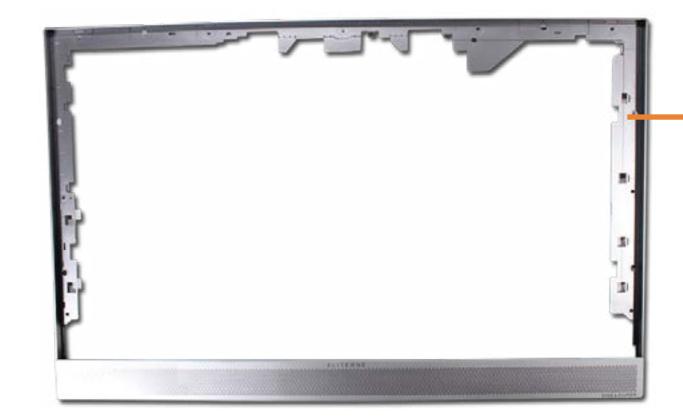

## Middle Frame

Cable Cover

Stand

Rear Cover

Webcam Plastic Cover

Webcam

System Memory

**Hard Disk Drive** 

Motherboard (top)

Motherboard (bottom)

Webcam Assembly

Base Pan

**Base Pan Assembly** 

Wireless LAN Antennas

LCD Panel

Middle Frame