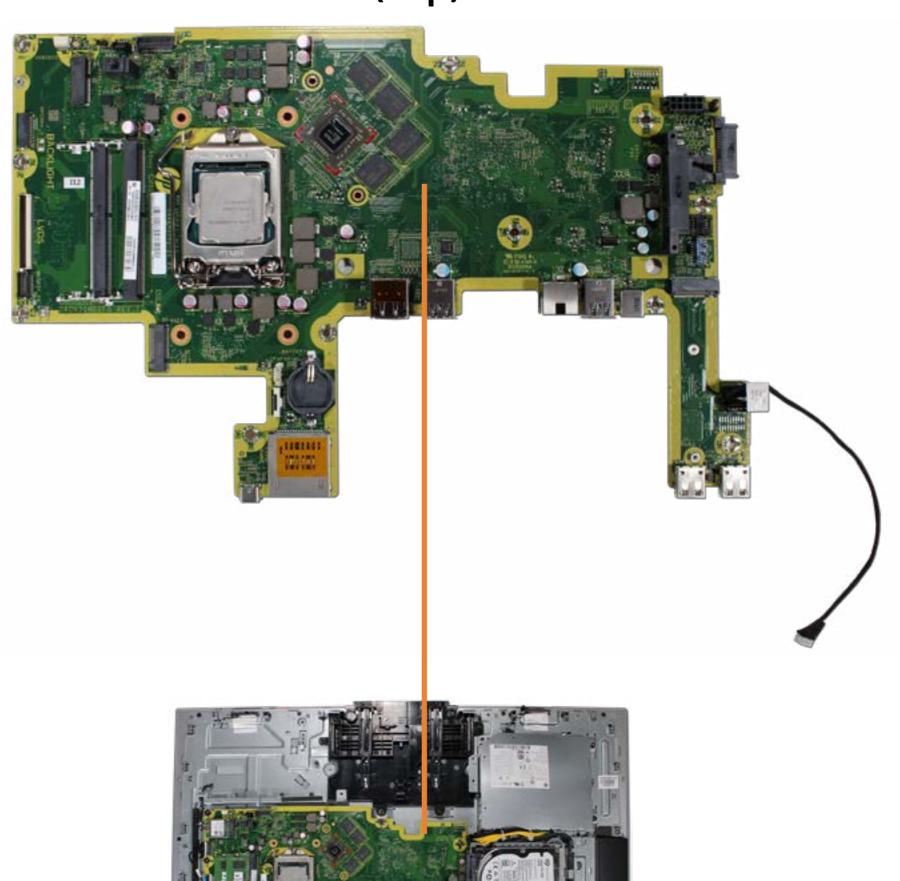

# Motherboard (top)

Stand

**Rear Cover** 

Webcam Plastic Cover

Webcam

System Memory

**Hard Disk Drive** 

Hard Disk Drive Cage

Optical Drive

Wireless LAN Board

M.2 Drive

Battery

**Power Button Board Assembly** 

Fingerprint Reader Board

Side Audio Jack Board

Stand Bracket and Fan Assembly

System Fan

**Heat Sink** 

Processor

**Power Supply** 

Cable Pocket

Rear I/O Bracket

**Speakers** 

Motherboard (top)

#### Motherboard (bottom)

Webcam Assembly

Base Pan

**Base Pan Assembly** 

Wireless LAN Antennas

LCD Panel

Middle Frame