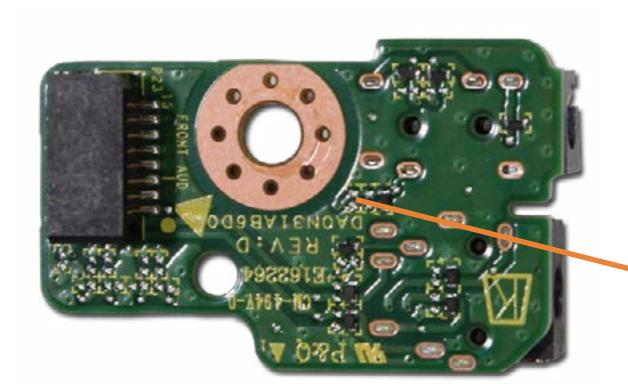

# Side Audio Jack Board

Cable Cover Stand

**Rear Cover** 

Webcam Plastic Cover

Webcam

System Memory

**Hard Disk Drive** 

Hard Disk Drive Cage

#### Side Audio Jack Board

Stand Bracket and Fan Assembly

System Fan

**Heat Sink** 

Processor

Power Supply

Cable Pocket

Rear I/O Bracket