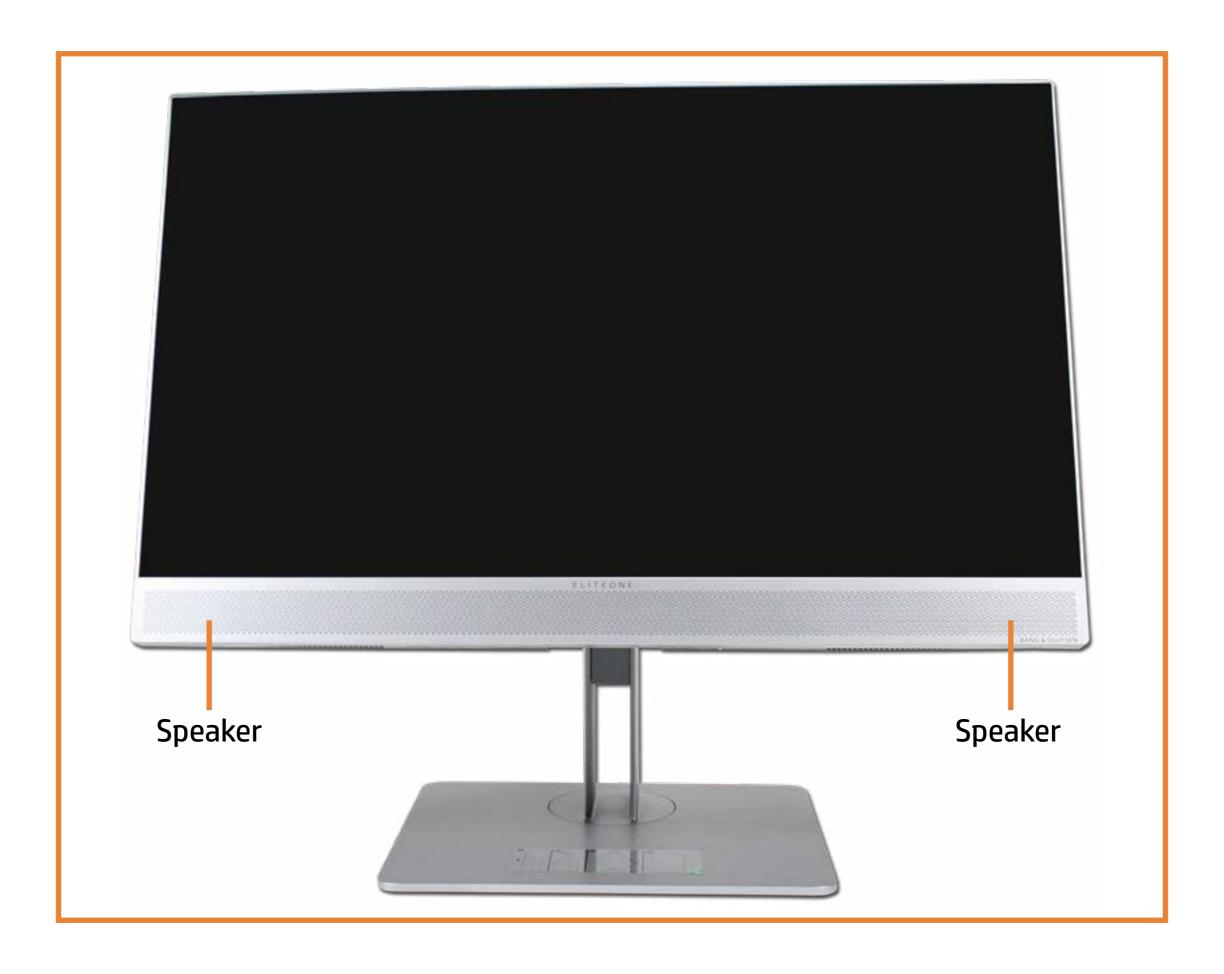

o this interactive part locator

#### Here's how to use it...

**External Views** (Click the link to navigate to the views)

On this page you will find large icons of each of the external views of this product. To view a specific view in greater detail, simply click that view.

<a href="Parts List">Parts List</a> (Click the link to navigate to the parts)

On this page, you will find a list of all of the replaceable parts for this product. To view a specific part and its location in the product, click the part name in the list.

That's it! On every page there is a link that brings you back to either the External Views or the Parts List, enabling you to navigate to whatever view or part you wish to review.

# **External Views**

## Back to Welcome page



Go to Parts List

# **Front View**



# **Left View**



# **Right View**

**Back to External Views** 



Go to Parts List

# **Rear View**

**Back to External Views** 



Go to Parts List

# **Display View**



# Top View



# **Bottom View**



# **Internal View**



Go to Parts List

#### Cable Cover

Stand

**Rear Cover** 

Webcam Plastic Cover

Webcam

System Memory

Hard Disk Drive

Hard Disk Drive Cage

**Optical Drive** 

Wireless LAN Board

M.2 Drive

Battery

Power Button Board Assembly

Fingerprint Reader Board

Side Audio Jack Board

Stand Bracket and Fan Assembly

System Fan

**Heat Sink** 

Processor

**Power Supply** 

Cable Pocket

Rear I/O Bracket

**Speakers** 

Motherboard (top)

Motherboard (bottom)

Webcam Assembly

Base Pan

Base Pan Assembly

Wireless LAN Antennas

LCD Panel

Middle Frame



#### Stand