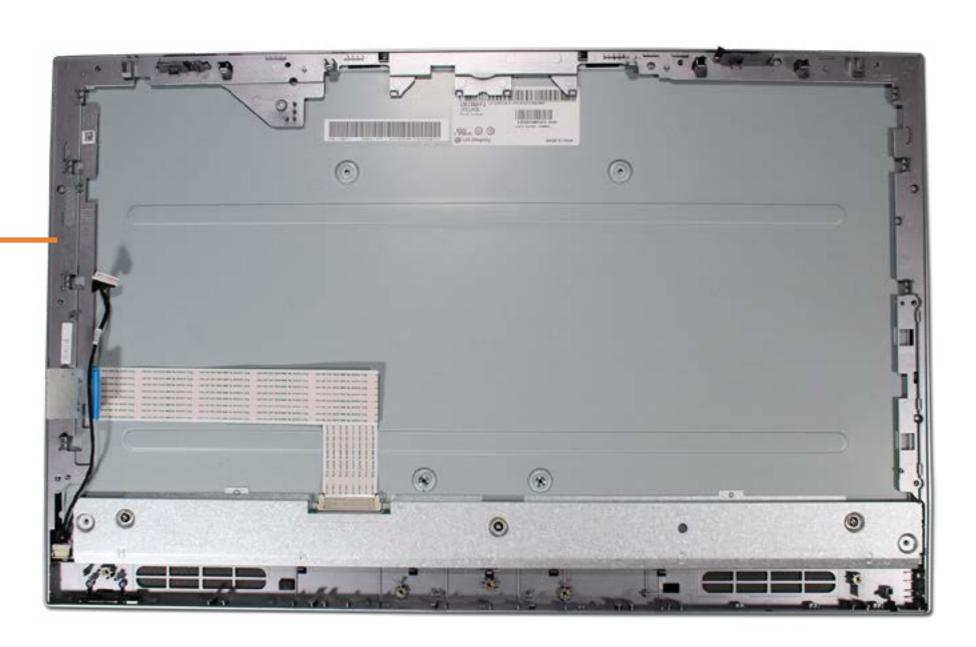

## Middle Frame

Cable Cover

Stand

Rear Cover

Webcam Plastic Cover

Webcam

System Memory

**Hard Disk Drive** 

Motherboard (top)

Motherboard (bottom)

Webcam Assembly

Base Pan

**Base Pan Assembly** 

Wireless LAN Antennas

LCD Panel

Middle Frame