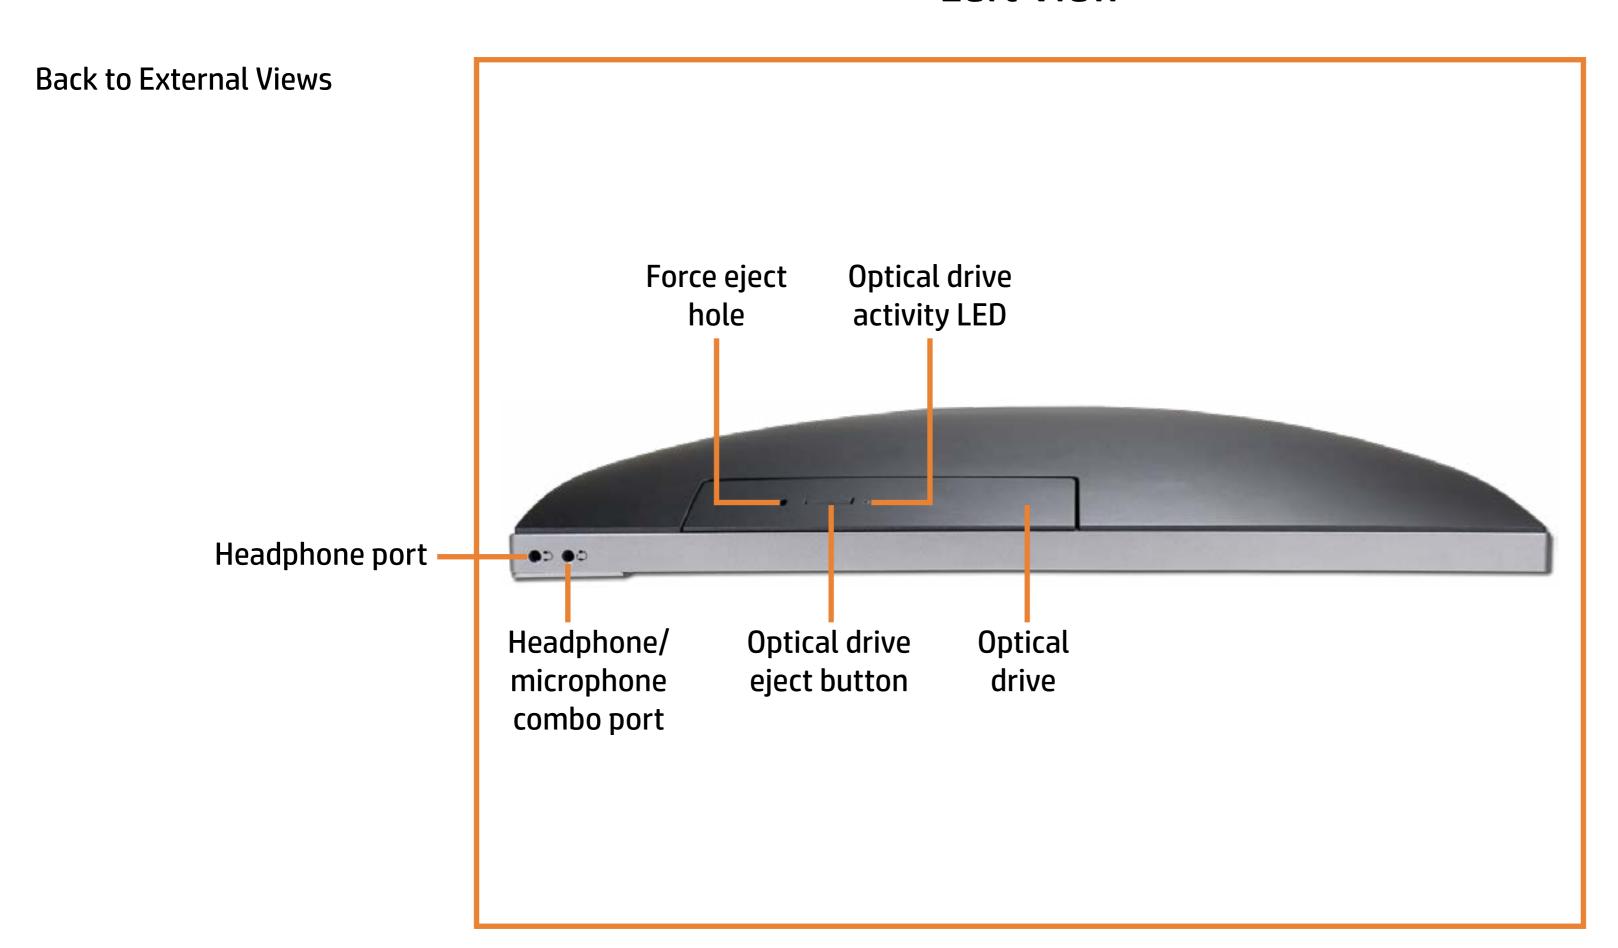

part locator

#### Here's how to use it...

**External Views** (Click the link to navigate to the views)

On this page you will find large icons of each of the external views of this product. To view a specific view in greater detail, simply click that view.

<a href="Parts List">Parts List</a> (Click the link to navigate to the parts)

On this page, you will find a list of all of the replaceable parts for this product. To view a specific part and its location in the product, click the part name in the list.

That's it! On every page there is a link that brings you back to either the External Views or the Parts List, enabling you to navigate to whatever view or part you wish to review.

# **External Views**

## Back to Welcome page



Go to Parts List

# **Front View**



# **Left View**



# **Right View**

**Back to External Views** 



Go to Parts List

# **Rear View**



# **Display View**



# Top View



# **Bottom View**



# **Internal View**



Go to Parts List

#### Cable Cover

Stand

**Rear Cover** 

Webcam Plastic Cover

Webcam

System Memory

Hard Disk Drive

Hard Disk Drive Cage

**Optical Drive** 

Wireless LAN Board

M.2 Drive

Battery

Power Button Board Assembly

Fingerprint Reader Board

Side Audio Jack Board

Stand Bracket and Fan Assembly

System Fan

**Heat Sink** 

Processor

**Power Supply** 

Cable Pocket

Rear I/O Bracket

Speakers

Motherboard (top)

Motherboard (bottom)

Webcam Assembly

Base Pan

Base Pan Assembly

Wireless LAN Antennas

LCD Panel

Middle Frame



#### Stand

**Rear Cover** 

Webcam Plastic Cover

Webcam

System Memory

**Hard