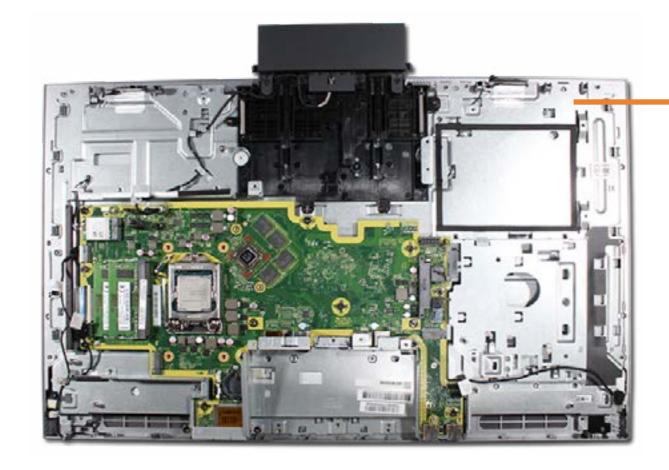

# Stand Bracket and Fan Assembly

Cable Cover

**Rear Cover** 

Stand

Webcam Plastic Cover

Webcam

**System Memory** 

**Hard Disk Drive** 

## Stand Bracket and Fan Assembly

System Fan

**Heat Sink** 

Processor

**Power Supply** 

Cable Pocket

Rear I/O Bracket

**Speakers** 