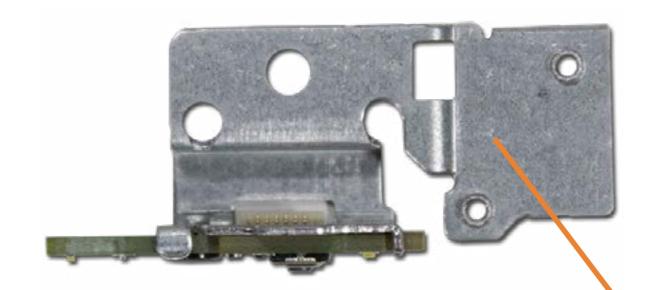

# Fingerprint Reader Board

Cable Cover Stand

Rear Cover

Webcam Plastic Cover

Webcam

System Memory

**Hard Disk Drive** 

Hard Disk Drive Cage

## Fingerprint Reader Board

Side Audio Jack Board

Stand Bracket and Fan Assembly

System Fan

**Heat Sink** 

Processor

**Power Supply** 

Cable Pocket