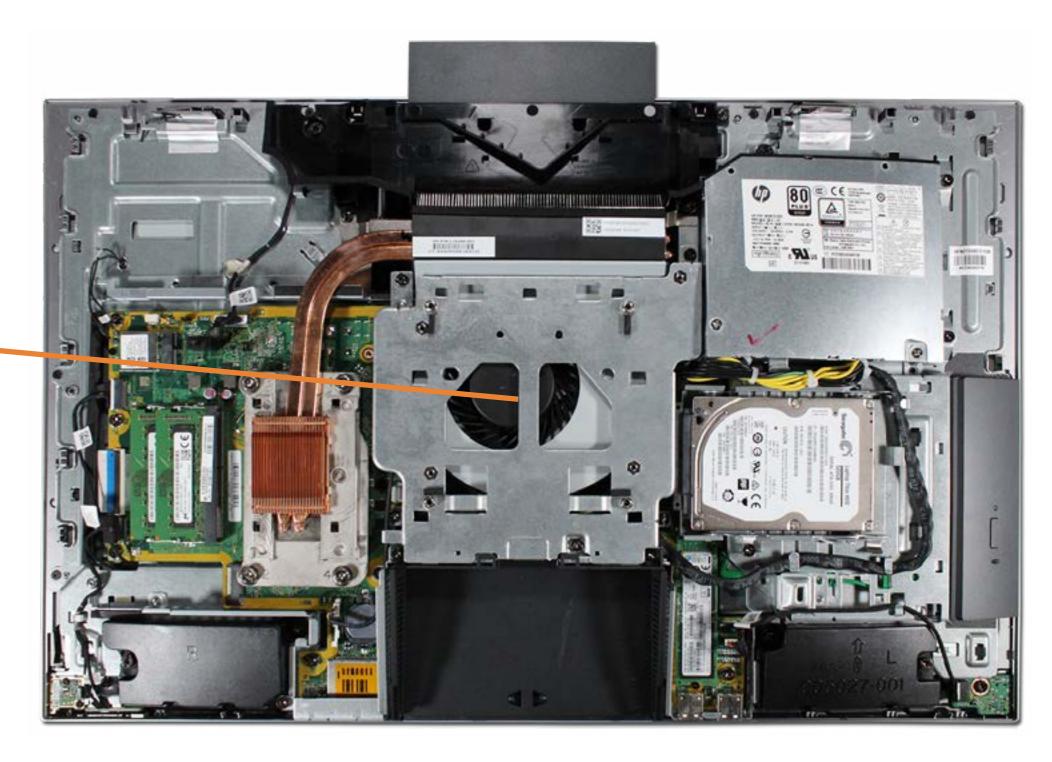

# System Fan

Cable Cover Stand

**Rear Cover** 

Webcam Plastic Cover

Webcam

System Memory

**Hard Disk Drive** 

Hard Disk Drive Cage

### System Fan

**Heat Sink** 

Processor

**Power Supply** 

Cable Pocket

Rear I/O Bracket

**Speakers** 

Motherboard (top)

# **Heat Sink**

Cable Cover Stand Rear Cover Webcam Plastic Cover Webcam

System Memory Hard Disk Drive

Hard Disk Drive Cage

**Optical Drive** 

Wireless LAN Board

M.2 Drive

Battery

#### **Heat Sink**

Processor Power Supply

Cable Pocket

Rear I/O Bracket

**Speakers** 

Motherboard (top)

Motherboard (bottom)

Webcam Assembly