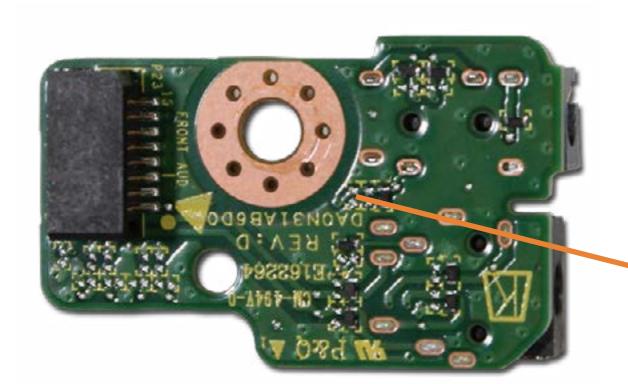

# Fingerprint Reader Board

Cable Cover Stand

Rear Cover

Webcam Plastic Cover

Webcam

System Memory

**Hard Disk Drive** 

Hard Disk Drive Cage

**Optical Drive** 

Wireless LAN Board

M.2 Drive

Battery

**Power Button Board Assembly** 

## Fingerprint Reader Board

Side Audio Jack Board

Stand Bracket and Fan Assembly

System Fan

**Heat Sink** 

Processor

**Power Supply** 

Cable Pocket

Rear I/O Bracket

**Speakers** 

Motherboard (top)

Motherboard (bottom)

Webcam Assembly

Base Pan

Base Pan Assembly

Wireless LAN Antennas

**LCD** Panel

Middle Frame