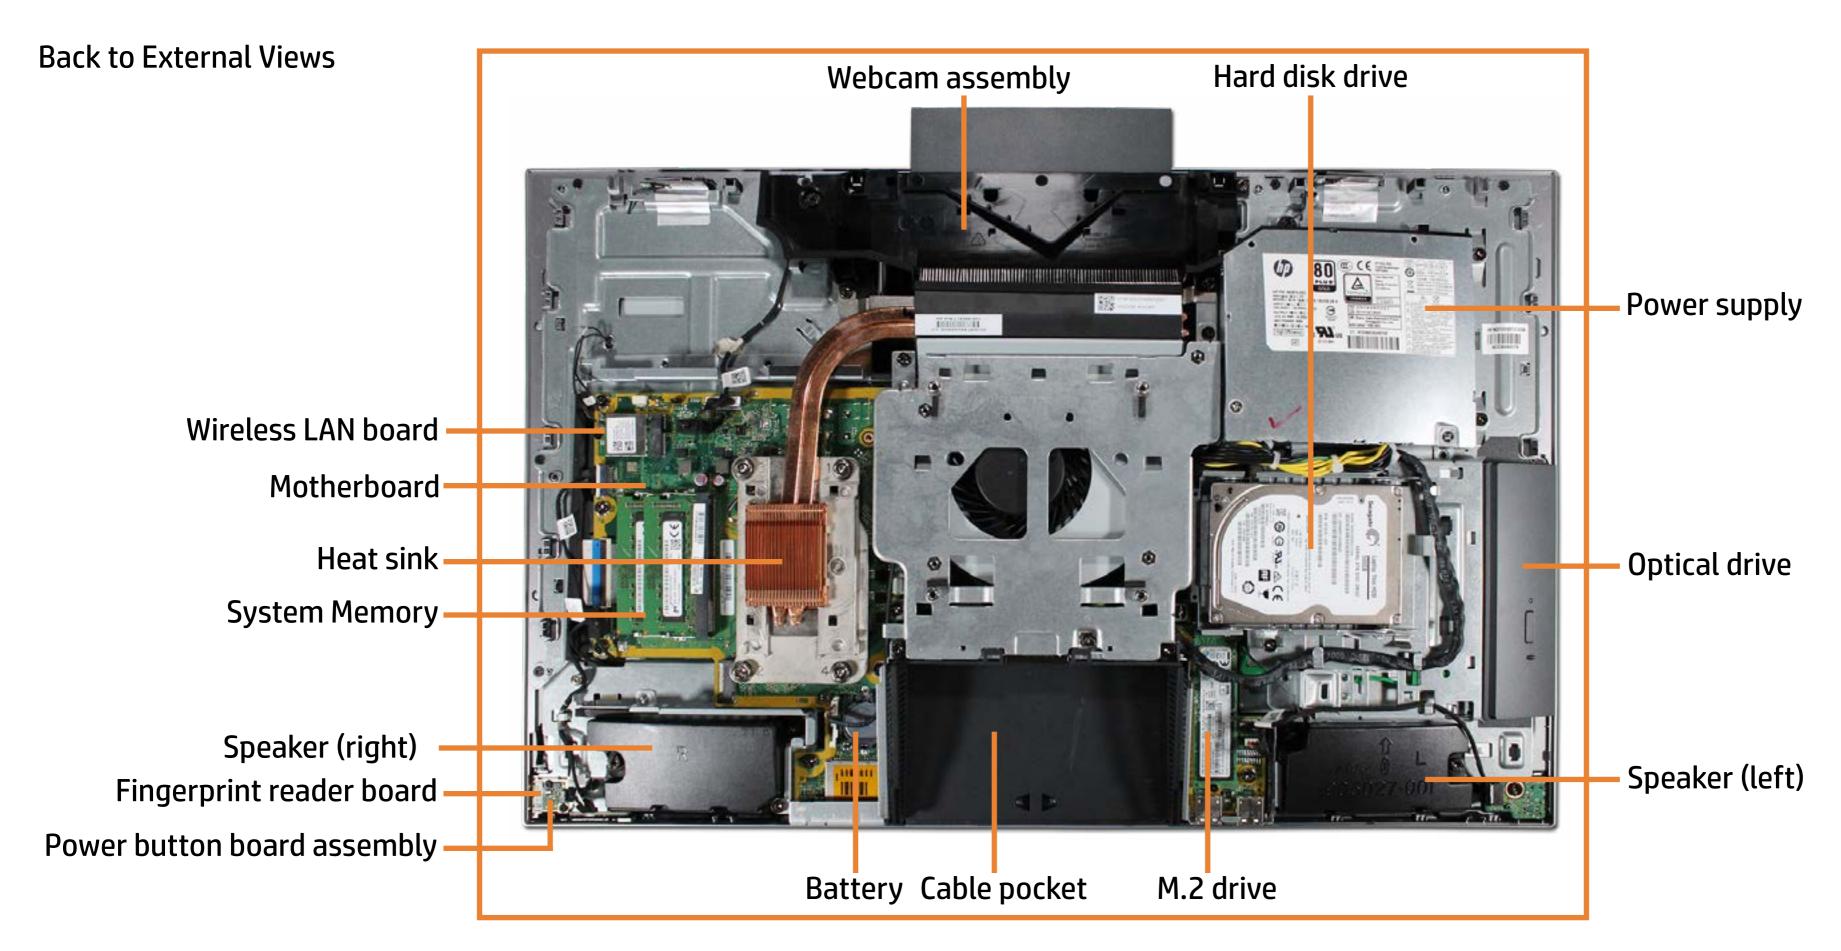

# **Internal View**

Go to Parts List

#### Cable Cover

Stand

**Rear Cover** 

Webcam Plastic Cover

Webcam

System Memory

Hard Disk Drive

Hard Disk Drive Cage

**Optical Drive** 

Wireless LAN Board

M.2 Drive

Battery

Power Button Board Assembly

Fingerprint Reader Board

Side Audio Jack Board

Stand Bracket and Fan Assembly

System Fan

**Heat Sink** 

Processor

**Power Supply** 

Cable Pocket

Rear I/O Bracket

Speakers

Motherboard (top)

Motherboard (bottom)

Webcam Assembly

Base Pan

Base Pan Assembly

Wireless LAN Antennas

LCD Panel

Middle Frame