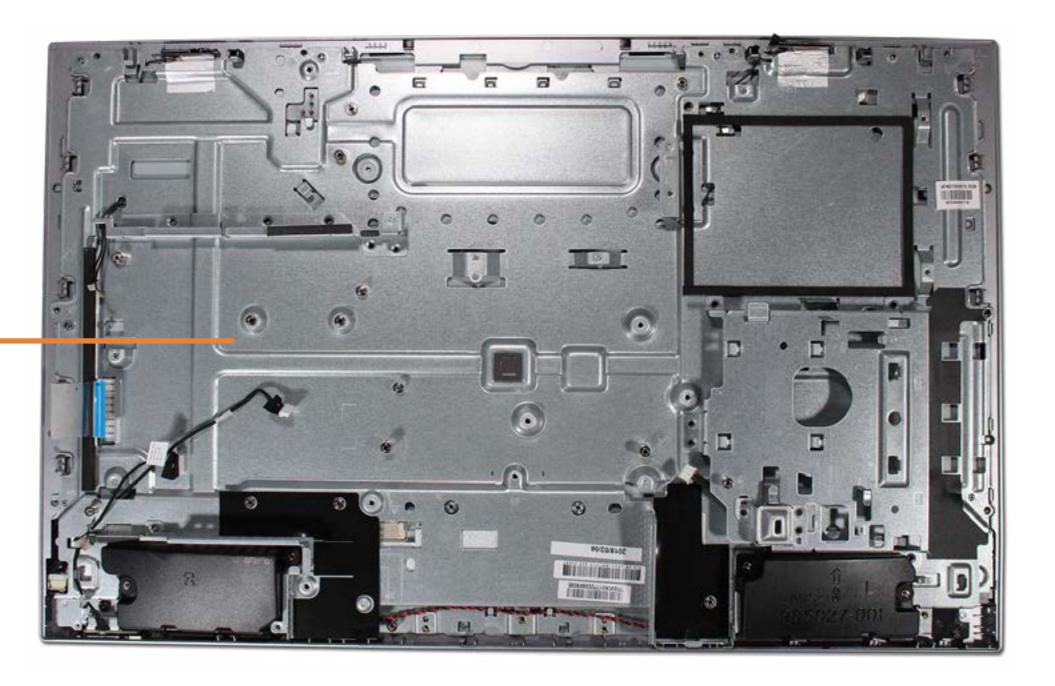

at Sink** 

Processor

**Power Supply** 

Cable Pocket

Rear I/O Bracket

**Speakers** 

Motherboard (top)

Motherboard (bottom)

#### Webcam Assembly

Base Pan

Base Pan Assembly

Wireless LAN Antennas

**LCD** Panel

Middle Frame





# Base Pan

Cable Cover Stand

**Rear Cover** 

Webcam Plastic Cover

Webcam

System Memory

**Hard Disk Drive** 

Hard Disk Drive Cage

**Optical Drive** 

Wireless LAN Board

M.2 Drive

Battery

**Power Button Board Assembly** 

Fingerprint Reader Board

Side Audio Jack Board

Stand Bracket and Fan Assembly

System Fan

**Heat Sink** 

Processor

**Power Supply** 

Cable Pocket

Rear I/O Bracket

**Speakers** 

Motherboard (top)

Motherboard (bottom)

Webcam Assembly

#### Base Pan

Base Pan Assembly

Wireless LAN Antennas

**LCD** Panel

Middle Frame





# Base Pan Assembly

Cable Cover

Stand

**Rear Cover** 

Webcam Plastic Cover

Webcam

**System Memory** 

**Hard Disk Drive** 

Hard Disk Drive Cage

**Optical Drive** 

Wireless LAN Board

M.2 Drive

Battery

**Power Button Board Assembly** 

Fingerprint Reader Board

Side Audio Jack Board

Stand Bracket and Fan Assembly

System Fan

**Heat Sink** 

Processor

**Power Supply** 

Cable Pocket

Rear I/O Bracket

**Speakers** 

Motherboard (top)

Motherboard (bottom)

Webcam Assembly

Base Pan

#### **Base Pan Assembly**

Wireless LAN Antennas

**LCD** Panel

Middle Frame





## Wireless LAN Antennas

Cable Cover

Stand

**Rear Cover** 

Webcam Plastic Cover

Webcam

**System Memory** 

**Hard Disk Drive** 

Hard Disk Drive Cage

Optical Drive

Wireless LAN Board

M.2 Drive

Battery

**