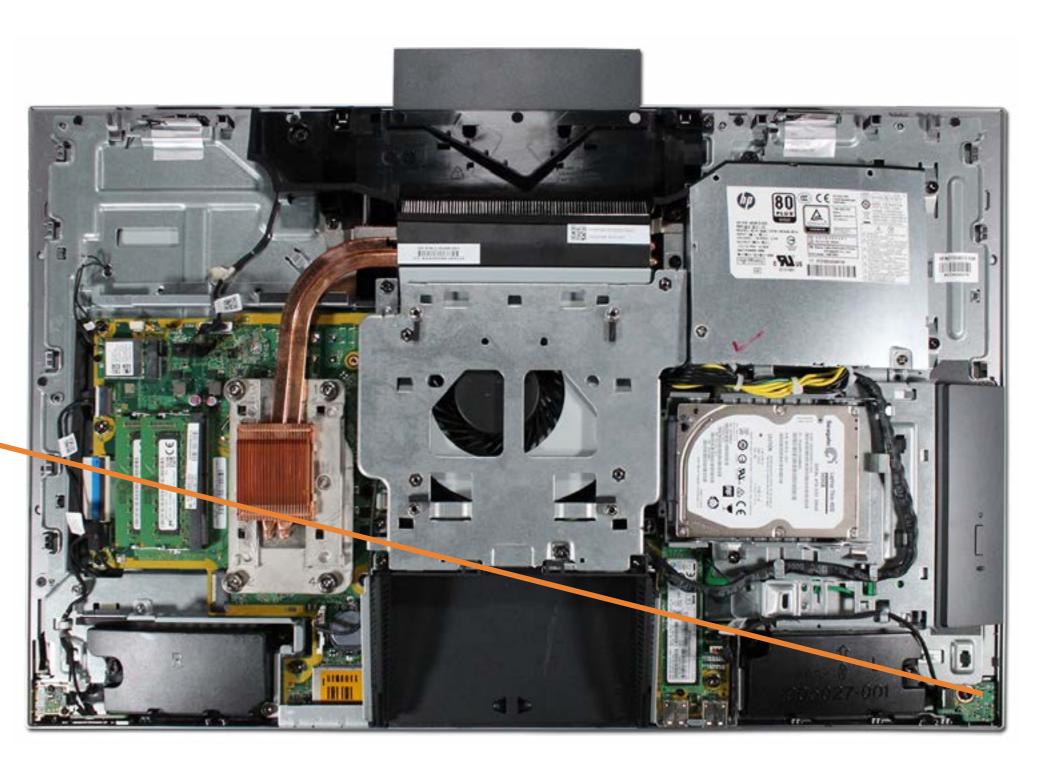

# **Internal View**

Go to Parts List

System Fan

**Heat Sink** 

Processor

**Power Supply** 

Cable Pocket

Rear I/O Bracket

Speakers

Motherboard (top)

Wireless LAN Board

M.2 Drive

Battery

Power Button Board Assembly

Fingerprint Reader Board

Side Audio Jack Board

Stand Bracket and Fan Assembly

System Fan