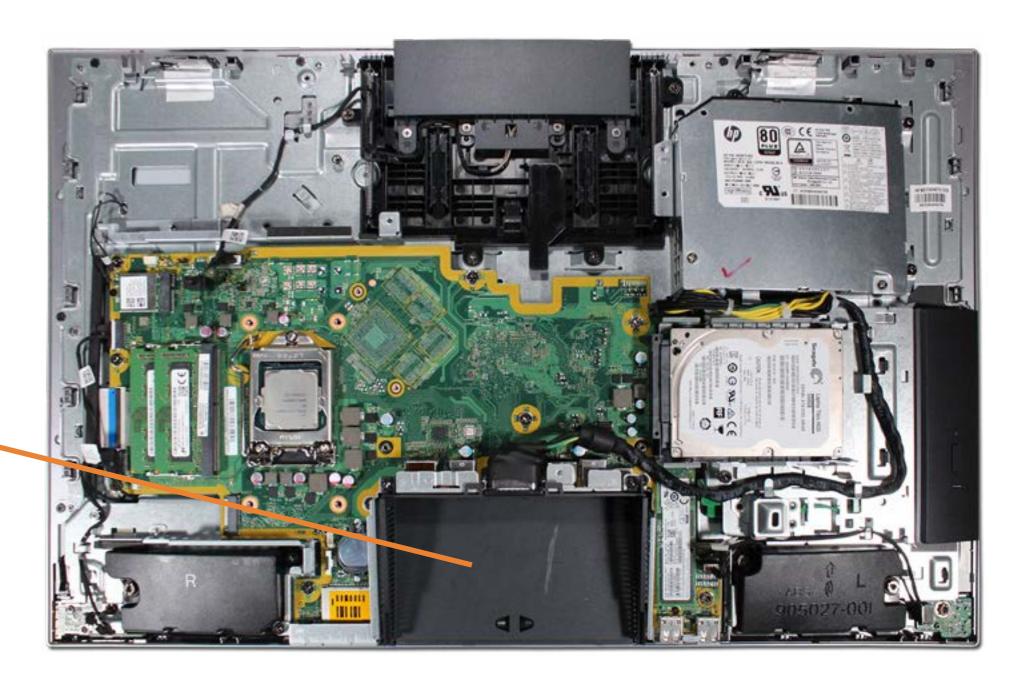

# **Internal View**

Go to Parts List

#### Cable Cover

Stand

**Rear Cover** 

Webcam Plastic Cover

Webcam

System Memory

Hard Disk Drive

Hard Disk Drive Cage

**Optical Drive** 

Wireless LAN Board

M.2 Drive

Battery

Power Button Board Assembly

Fingerprint Reader Board

Side Audio Jack Board

Stand Bracket and Fan Assembly

System Fan

**Heat Sink** 

Processor

**Power Supply** 

Cable Pocket

Rear I/O Bracket

Speakers

Motherboard (top)

Motherboard (bottom)

Webcam Assembly

Base Pan

Base Pan Assembly

Wireless LAN Antennas

LCD Panel

Middle Frame