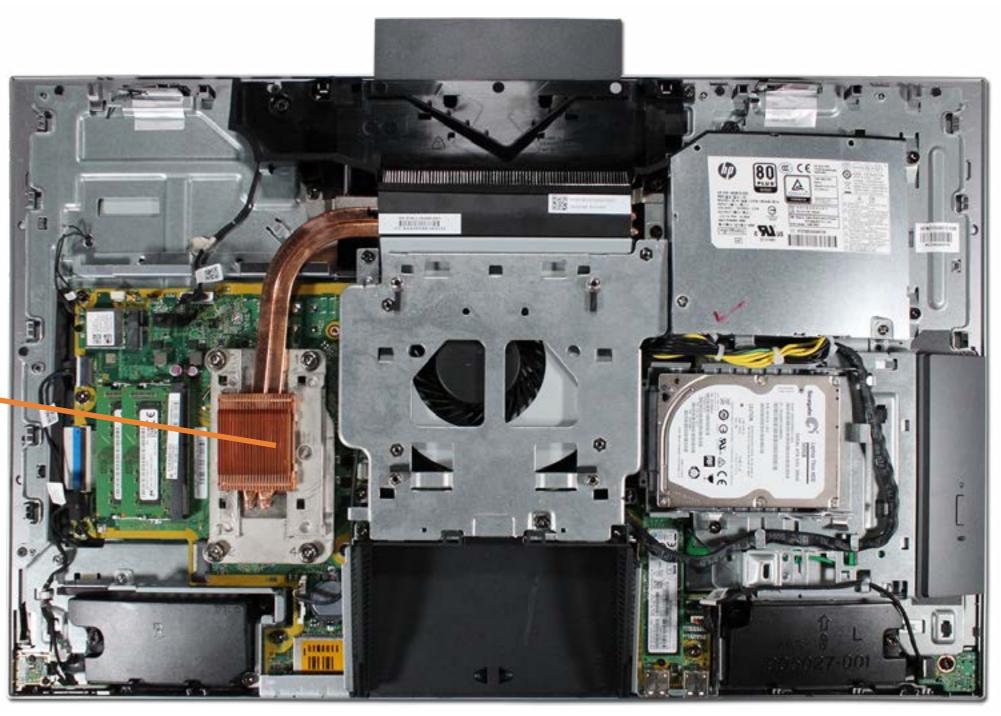

# **Heat Sink**

Cable Cover Stand Rear Cover Webcam Plastic Cover Webcam

System Memory Hard Disk Drive

Hard Disk Drive Cage

**Optical Drive** 

Wireless LAN Board

M.2 Drive

Battery

#### **Heat Sink**

Processor Power Supply

Cable Pocket

Rear I/O Bracket

**Speakers** 

Motherboard (top)

Motherboard (bottom)

Webcam Assembly