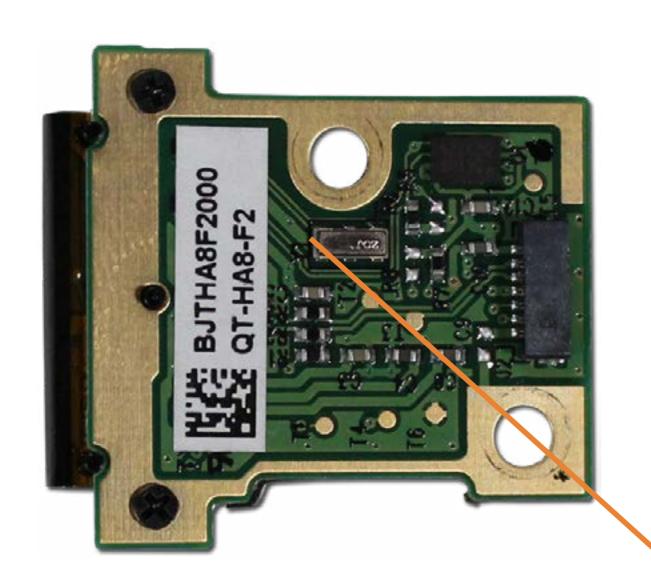

# Side Audio Jack Board

Cable Cover

Stand Rear Cover

Webcam Plastic Cover

Webcam

System Memory

**Hard Disk Drive** 

Hard Disk Drive Cage

#### Side Audio Jack Board

Stand Bracket and Fan Assembly

System Fan

**Heat Sink** 

Processor

Power Supply

Cable Pocket

Rear I/O Bracket

**Speakers** 

Motherboard (top)

Motherboard (bottom)

Webcam Assembly

Base Pan

Base Pan Assembly

Wireless LAN Antennas

LCD Panel

Middle Frame