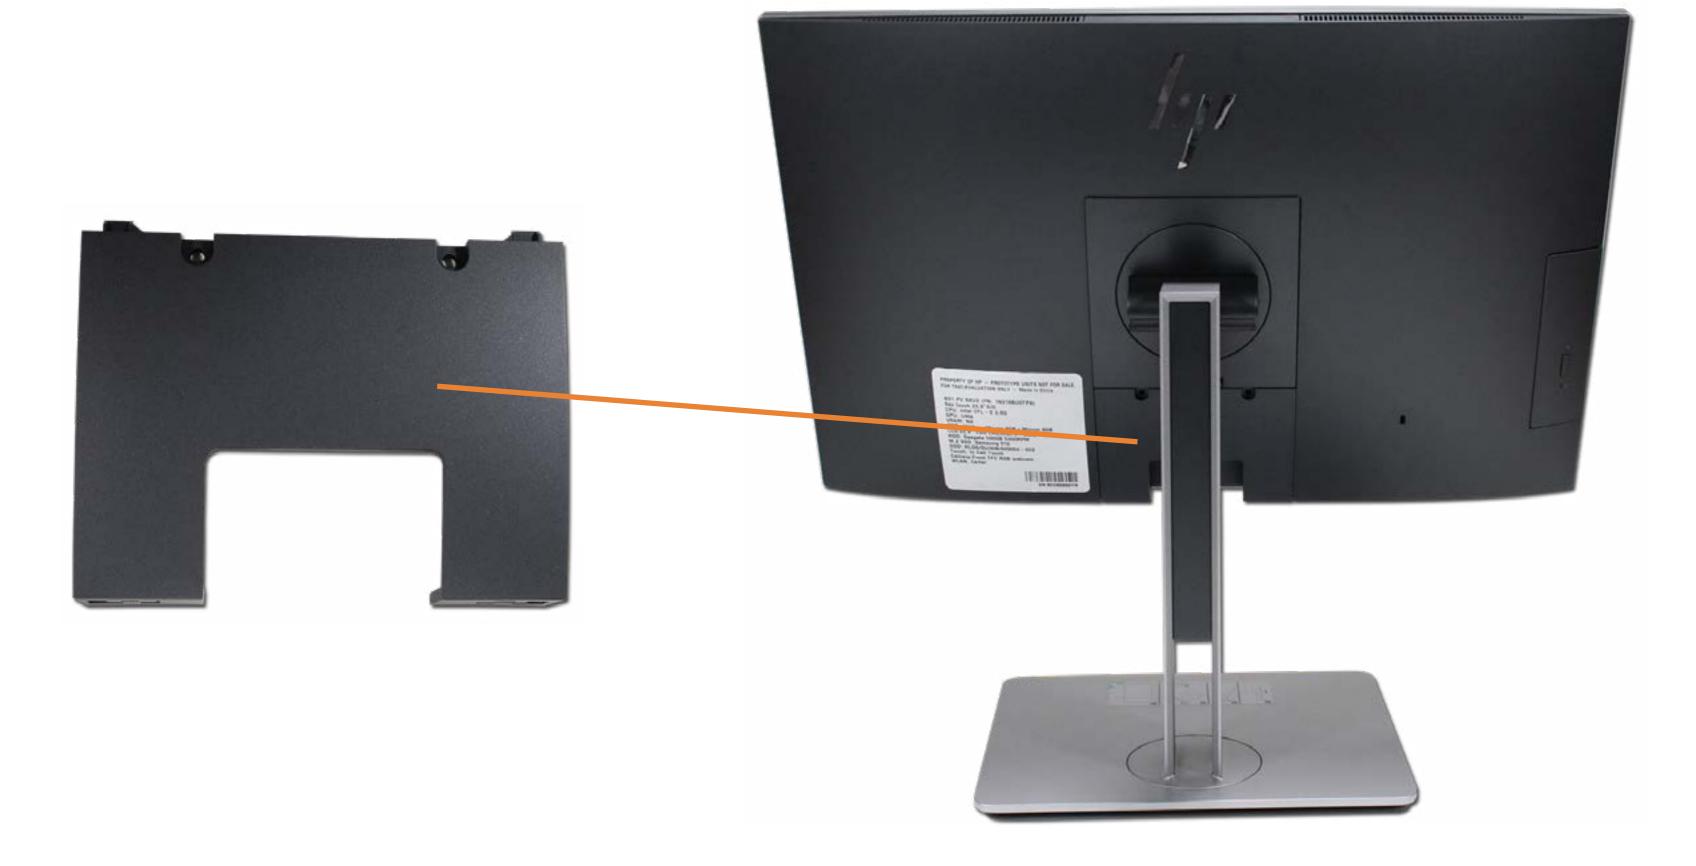

## Back to Welcome page



Go to Parts List

# **Front View**



# **Left View**



# **Right View**

**Back to External Views** 



Go to Parts List

# **Rear View**



# **Display View**



# Top View



# **Bottom View**



# **Internal View**



Go to Parts List

#### Cable Cover

Stand

**Rear Cover** 

Webcam Plastic Cover

Webcam

System Memory

Hard Disk Drive

Hard Disk Drive Cage

**Optical Drive** 

Wireless LAN Board

M.2 Drive

Battery

Power Button Board Assembly

Fingerprint Reader Board

Side Audio Jack Board

Stand Bracket and Fan Assembly

System Fan

**Heat Sink** 

Processor

**Power Supply** 

Cable Pocket

Rear I/O Bracket

Speakers

Motherboard (top)

Motherboard (bottom)

Webcam Assembly

Base Pan

Base Pan Assembly

Wireless LAN Antennas

LCD Panel

Middle Frame



#### Stand

**Rear Cover** 

Webcam Plastic Cover

Webcam

System Memory

**Hard Disk Drive** 

Hard Disk Drive Cage

**Optical Drive** 

Wireless LAN Board

M.2 Drive

Battery

Power Button Board Assembly

Fingerprint Reader Board

Side Audio Jack Board

Stand Bracket and Fan Assembly

System Fan

**Heat Sink** 

Processor

**Power Supply** 

Cable Pocket

Rear I/O Bracket

**Speakers** 

Motherboard (top)

Motherboard (bottom)

Webcam Assembly

Base Pan

Base Pan Assembly

Wireless LAN Antennas

LCD Panel

Middle Frame

# **Stand**



# **Rear Cover**

Cable Cover Stand

#### Rear Cover

Webcam Plastic Cover

Webcam

System Memory

**Hard Disk Drive** 

Hard Disk Drive Cage

**Optical Drive** 

Wireless LAN Board

M.2 Drive

Battery

**Power Button Board Assembly** 

Fingerprint Reader