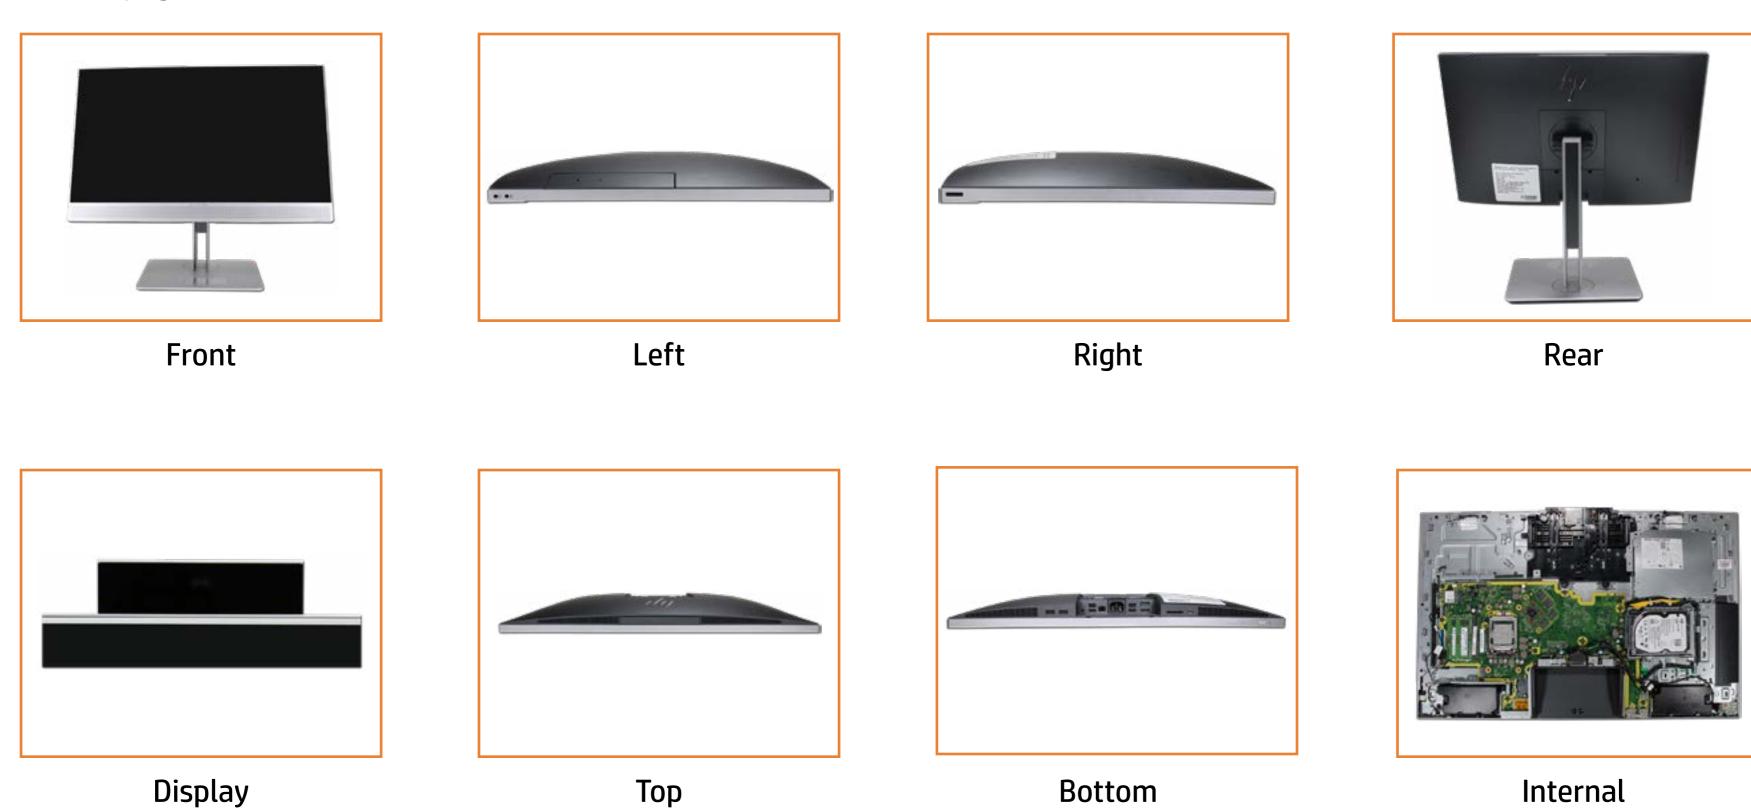

00 G4 23.8 T & NT AiO PC

## Welcome to this interactive part locator

#### Here's how to use it...

**External Views** (Click the link to navigate to the views)

On this page you will find large icons of each of the external views of this product. To view a specific view in greater detail, simply click that view.

<a href="Parts List">Parts List</a> (Click the link to navigate to the parts)

On this page, you will find a list of all of the replaceable parts for this product. To view a specific part and its location in the product, click the part name in the list.

That's it! On every page there is a link that brings you back to either the External Views or the Parts List, enabling you to navigate to whatever view or part you wish to review.

# **External Views**

## Back to Welcome page



Go to Parts List

# **Front View**



# **Left View**



# **Right View**

**Back to External Views** 



Go to Parts List

# **Rear View**



# **Display View**



# Top View



# **Bottom View**



# **Internal View**



Go to Parts List

#### Cable Cover

Stand

**Rear Cover** 

Webcam Plastic Cover

Webcam

System Memory

Hard Disk Drive

Hard Disk Drive Cage

**Optical Drive** 

Wireless LAN Board

M.2 Drive

Battery

Power Button Board Assembly

Fingerprint Reader Board

Side Audio Jack Board

Stand Bracket and Fan Assembly

System Fan

**Heat Sink** 

Processor

**Power Supply** 

Cable Pocket

Rear I/O Bracket

Speakers

Motherboard (top)

Motherboard (bottom)

Webcam Assembly

Base Pan

Base Pan Assembly

Wireless LAN Antennas

LCD Panel

Middle Frame



#### Stand

**Rear Cover