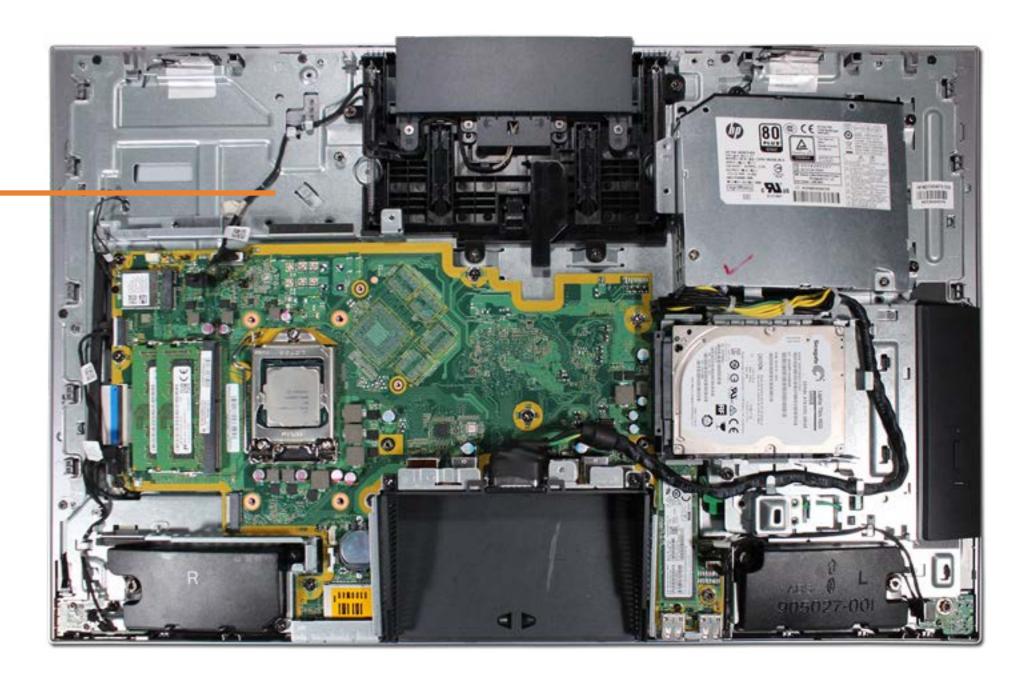

# Motherboard (top)

Stand

**Rear Cover** 

Webcam Plastic Cover

Webcam

System Memory

**Hard Disk Drive** 

Hard Disk Drive Cage

# Motherboard (bottom)