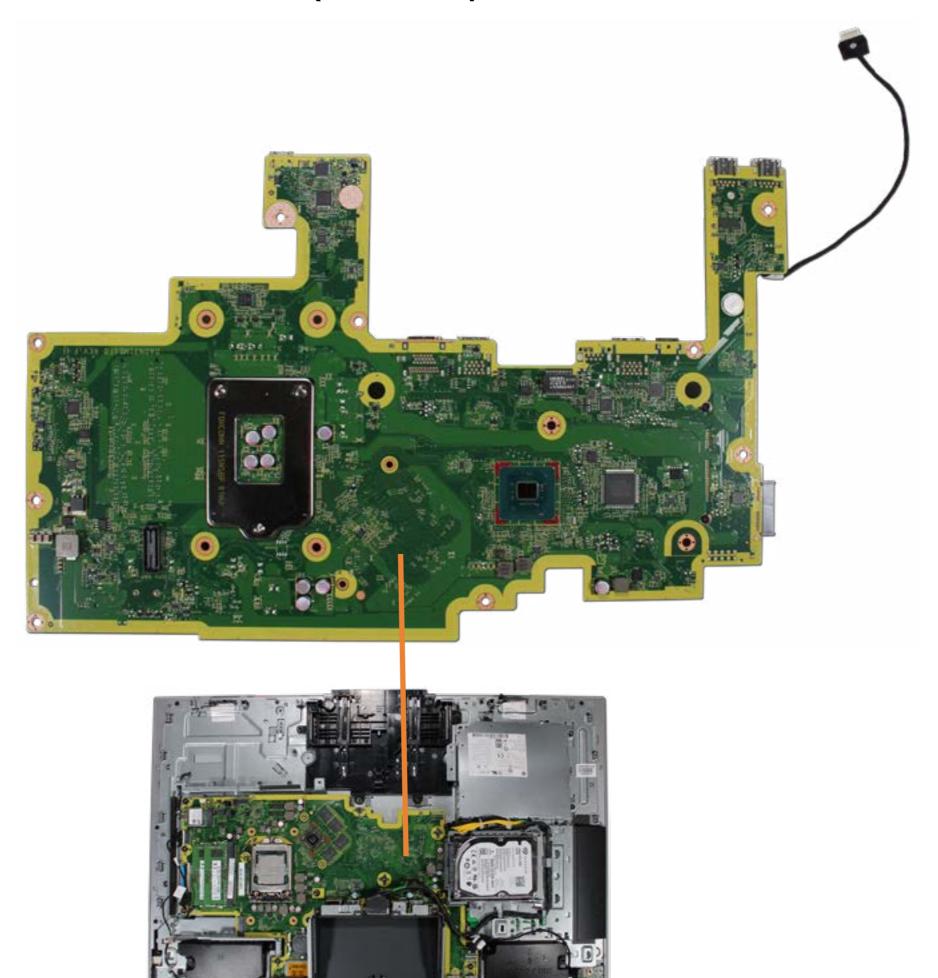

# Motherboard (top)

Stand

**Rear Cover** 

Webcam Plastic Cover

Webcam

System Memory

**Hard Disk Drive** 

Hard Disk Drive Cage

System Fan

**Heat Sink** 

Processor

**Power Supply** 

Cable Pocket

Rear I/O Bracket

**Speakers** 

Motherboard (top)

#### Motherboard (bottom)

Webcam Assembly

Base Pan

**Base Pan Assembly** 

Wireless LAN Antennas

LCD Panel

Middle Frame