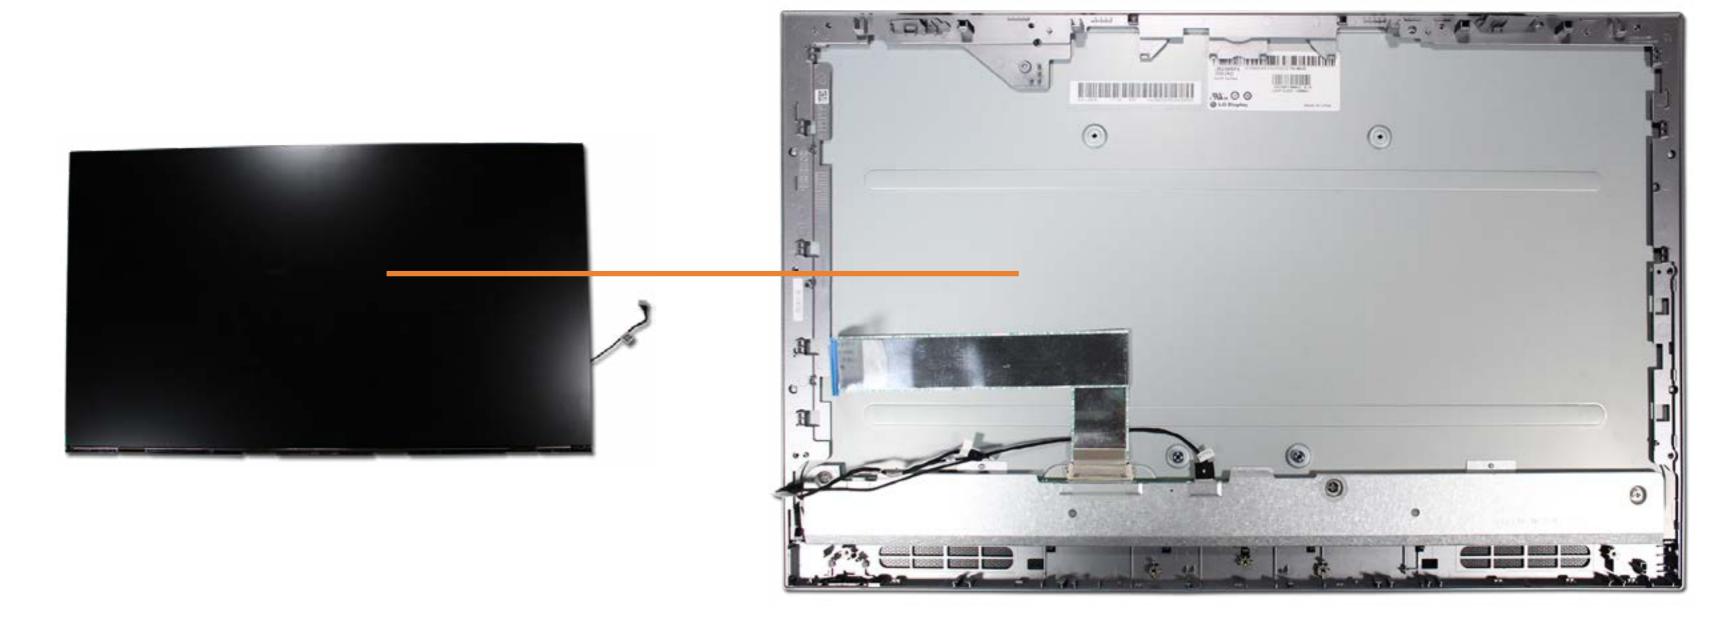

# **LCD** Panel

Cable Cover Stand

**Rear Cover** 

Webcam Plastic Cover

Webcam

System Memory

**Hard Disk Drive** 

Hard Disk Drive Cage

#### LCD Panel

Middle Frame