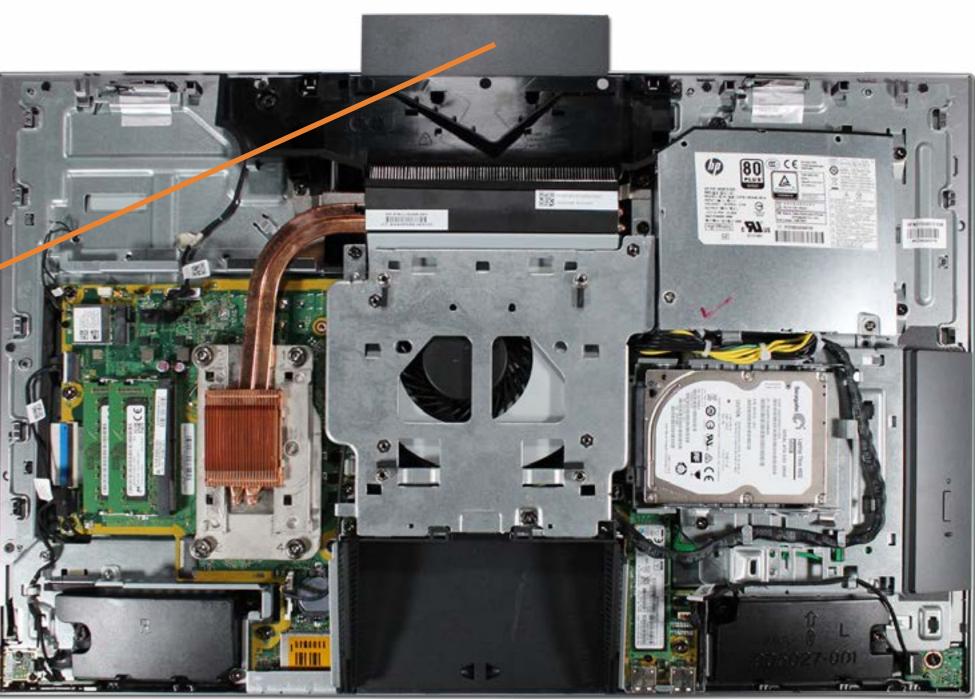

# System Memory

Cable Cover
Stand
Rear Cover
Webcam Plastic Cover
Webcam

#### **System Memory**

**Hard Disk Drive** 

Hard Disk Drive Cage

Optical Drive

Wireless LAN Board

M.2 Drive

Battery

**Power Button Board Assembly** 