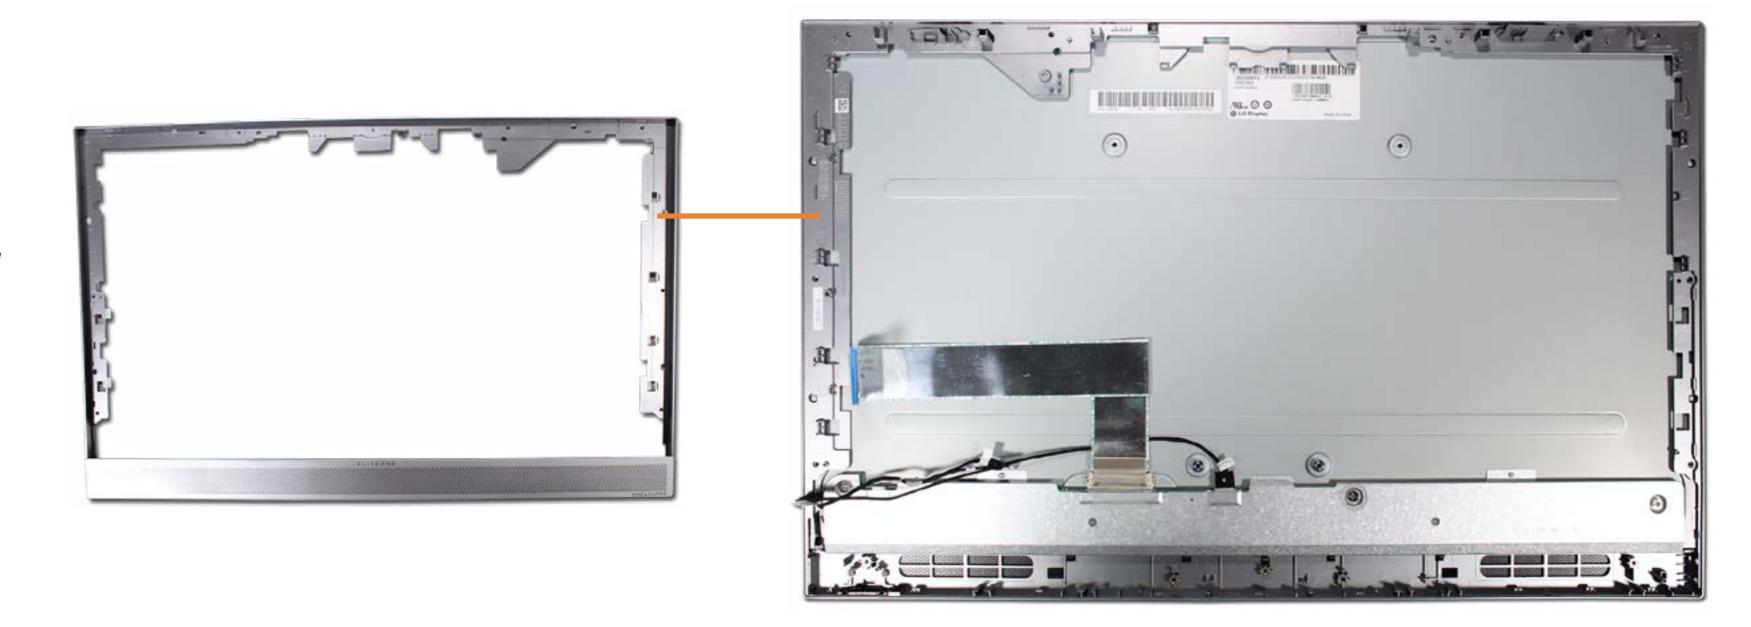

## Middle Frame

Cable Cover Stand

Rear Cover

Webcam Plastic Cover

Webcam

System Memory

**Hard Disk Drive** 

Hard Disk Drive Cage

Motherboard (bottom)

Webcam Assembly

Base Pan

Base Pan Assembly

Wireless LAN Antennas

LCD Panel

Middle Frame