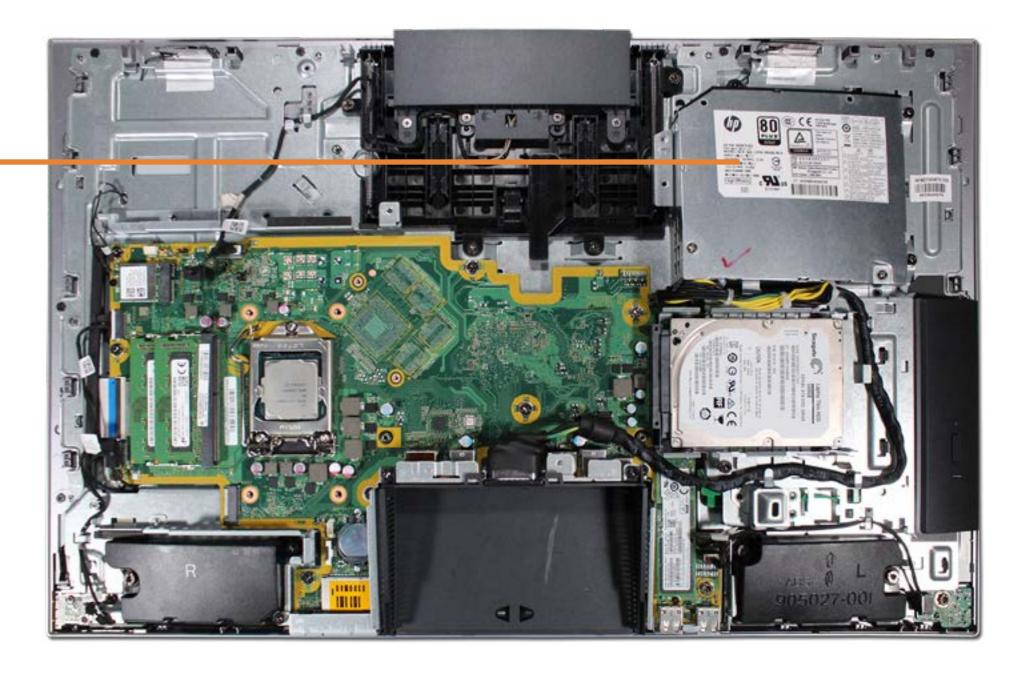

# **Power Supply**

Cable Cover Stand Rear Cover

Webcam Plastic Cover

Webcam

**System Memory** 

**Hard Disk Drive** 

Hard Disk Drive Cage

**Optical Drive** 

Wireless LAN Board

M.2 Drive

Battery

**Power Button Board Assembly** 

Fingerprint Reader Board

Side Audio Jack Board

Stand Bracket and Fan Assembly

System Fan

**Heat Sink** 

Processor

#### **Power Supply**

Cable Pocket

Rear I/O Bracket

Speakers

Motherboard (top)

Motherboard (bottom)

Webcam Assembly

Base Pan