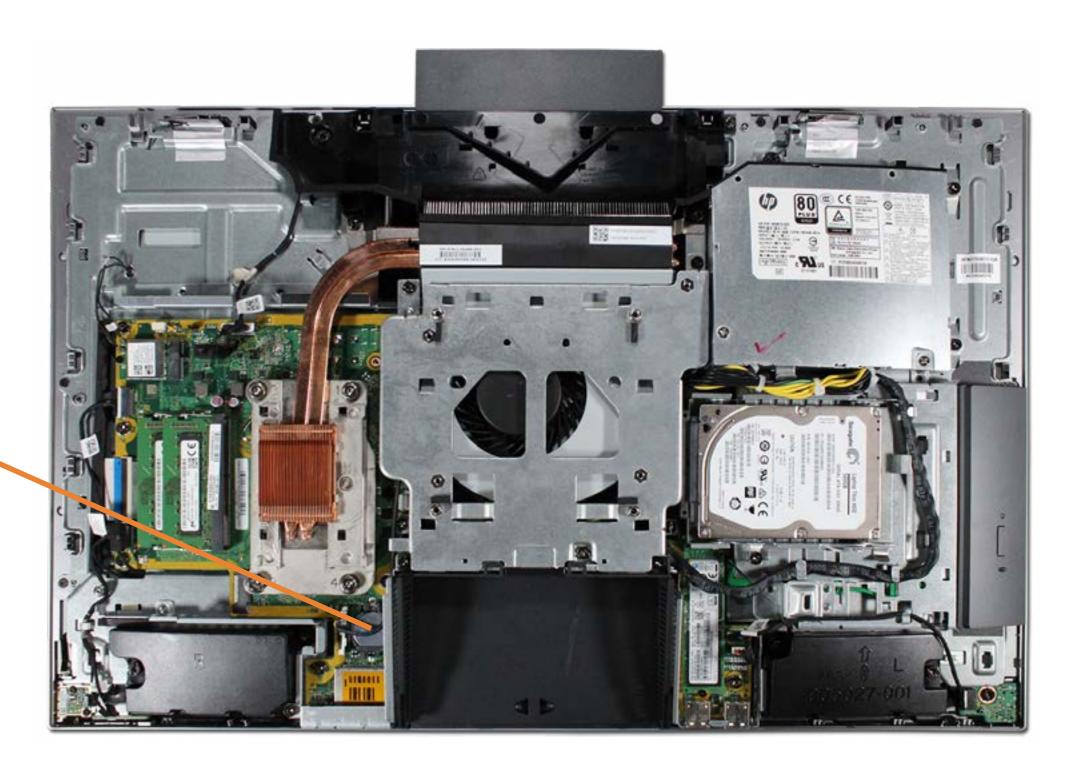

# **Battery**

Stand
Rear Cover
Webcam Plastic Cover
Webcam
System Memory
Hard Disk Drive
Hard Disk Drive Cage
Optical Drive
Wireless LAN Board
M.2 Drive

Cable Cover

#### Battery

Power Button Board Assembly
Fingerprint Reader Board
Side Audio Jack Board
Stand Bracket and Fan Assembly
System Fan
Heat Sink
Processor
Power Supply

Rear I/O Bracket

**Speakers** 

Cable Pocket