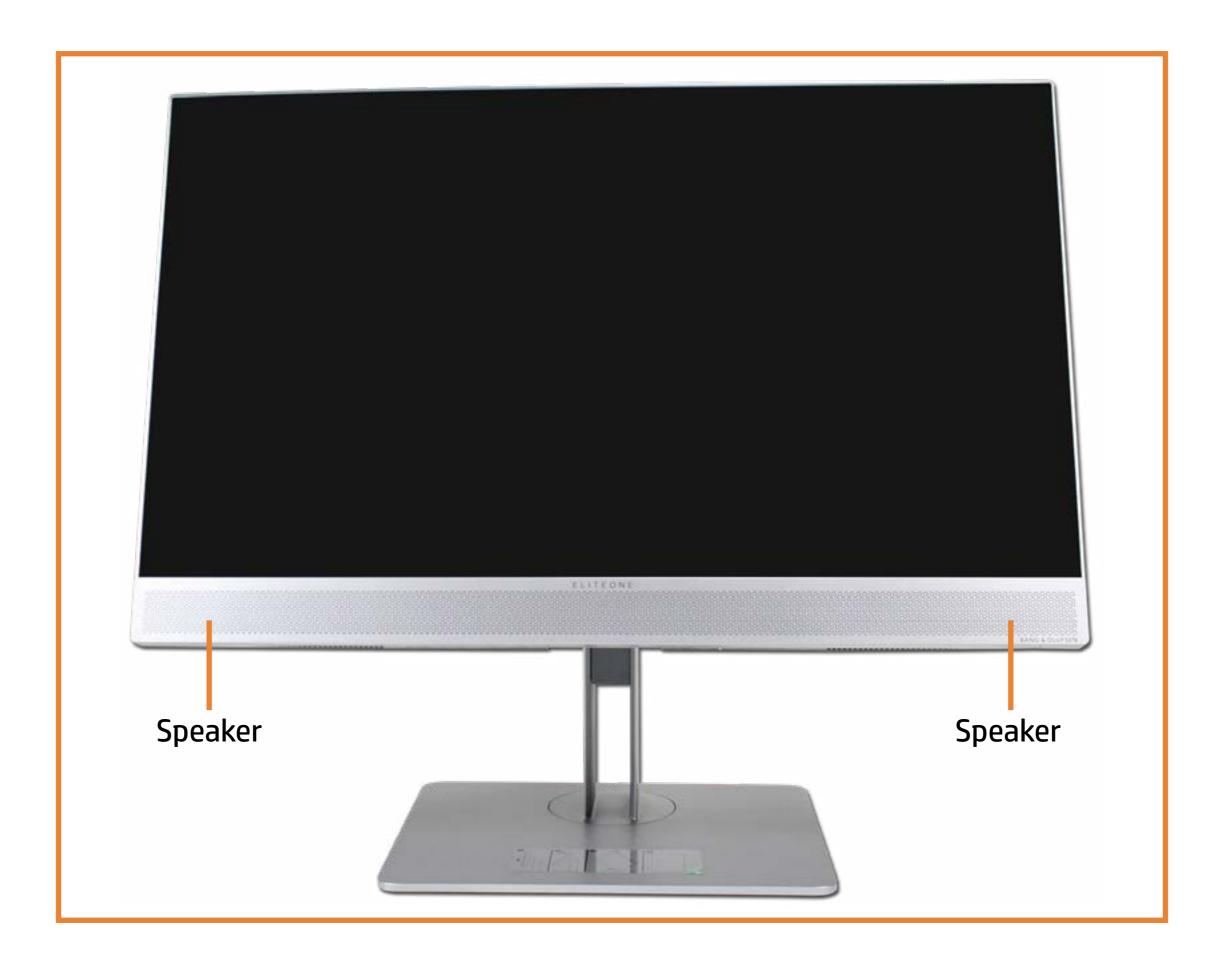

o this interactive part locator

#### Here's how to use it...

**External Views** (Click the link to navigate to the views)

On this page you will find large icons of each of the external views of this product. To view a specific view in greater detail, simply click that view.

<a href="Parts List">Parts List</a> (Click the link to navigate to the parts)

On this page, you will find a list of all of the replaceable parts for this product. To view a specific part and its location in the product, click the part name in the list.

That's it! On every page there is a link that brings you back to either the External Views or the Parts List, enabling you to navigate to whatever view or part you wish to review.

# **External Views**

## Back to Welcome page



Go to Parts List

# **Front View**



# **Left View**



# **Right View**

**Back to External Views** 



Go to Parts List

# **Rear View**



# **Display View**



# Top View



# **Bottom View**



# **Internal View**



Go to Parts List

#### Cable Cover

Stand

**Rear Cover** 

Webcam Plastic Cover

Webcam

System Memory

Hard Disk Drive

Hard Disk Drive Cage

**Optical Drive** 

Wireless LAN Board

M.2 Drive

Battery

Power Button Board Assembly

Fingerprint Reader Board

Side Audio Jack Board

Stand Bracket and Fan Assembly

System Fan

**Heat Sink** 

Processor

**Power Supply** 

Cable Pocket

Rear I/O Bracket

Speakers

Motherboard (top)

Motherboard (bottom)

Webcam Assembly

Base Pan

Base Pan Assembly

Wireless LAN Antennas

LCD Panel

Middle Frame



#### Stand

**Rear Cover** 

Webcam Plastic Cover

Webcam

Sys