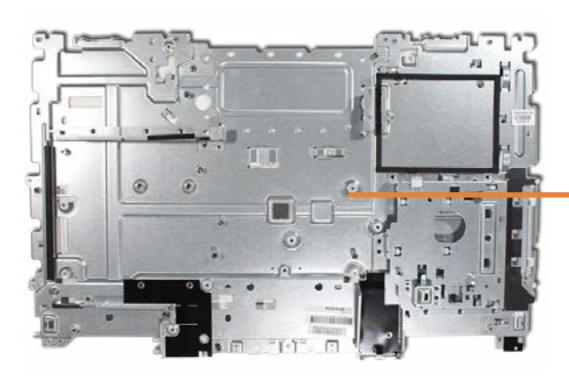

# **Internal View**

Go to Parts List

## Middle Frame

Cable Cover Stand

Rear Cover

Webcam Plastic Cover

Webcam

System Memory

**Hard Disk Drive** 

Hard Disk Drive Cage