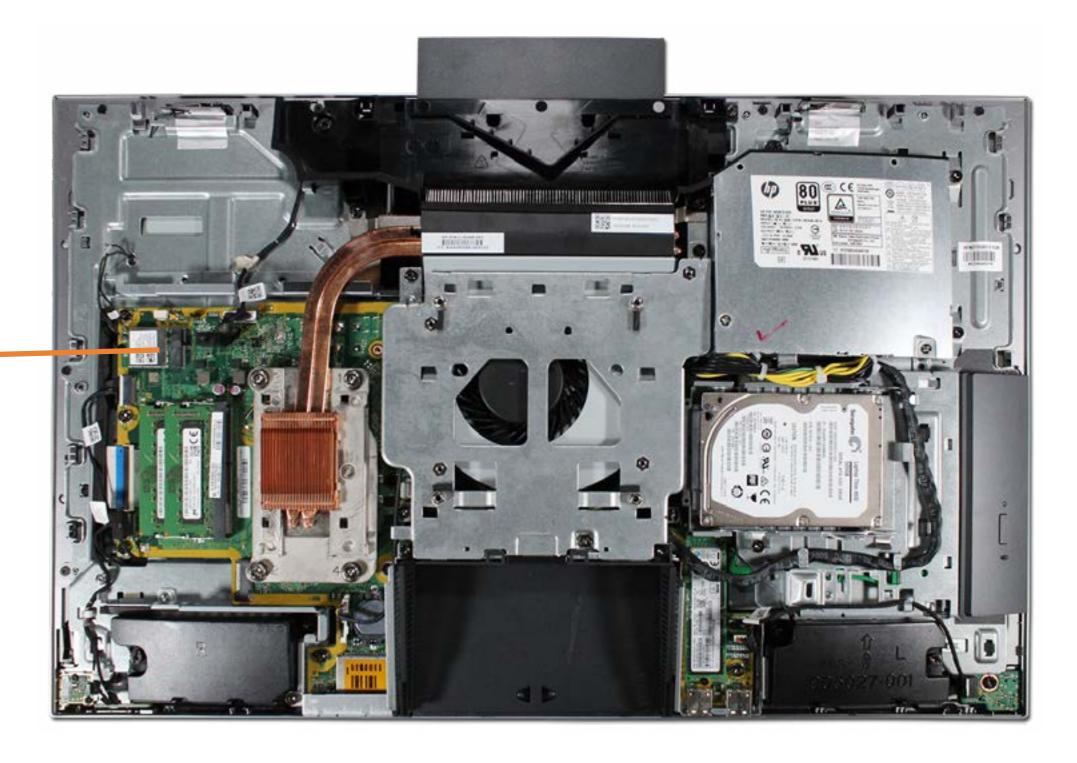

## Wireless LAN Board

Cable Cover
Stand
Rear Cover
Webcam Plastic Cover
Webcam
System Memory
Hard Disk Drive
Hard Disk Drive Cage
Optical Drive

#### Wireless LAN Board

M.2 Drive

Battery

Power Button Board Assembly

Fingerprint Reader Board

Side Audio Jack Board

Stand Bracket and Fan Assembly

System Fan