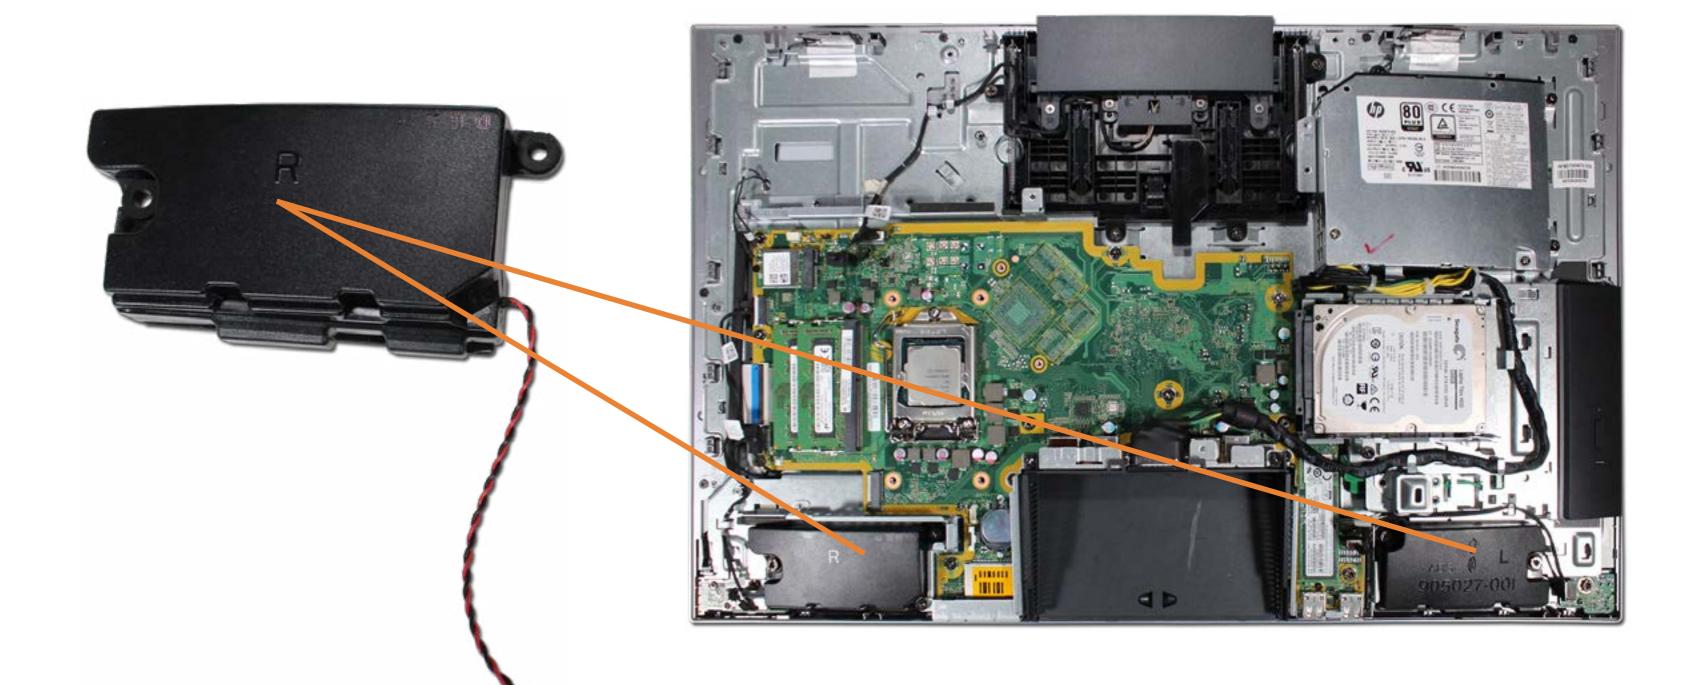

### Speakers

Motherboard (top)

Motherboard (bottom)

Webcam Assembly

Base Pan

Base Pan Assembly

Wireless LAN Antennas

LCD Panel

Middle Frame

# **Speakers**

Stand

**Rear Cover** 

Webcam Plastic Cover

Webcam

System Memory

**Hard Disk Drive** 

Hard Disk Drive Cage

**Optical Drive** 

Wireless LAN Board

M.2 Drive

Battery

**Power Button Board Assembly** 

Fingerprint Reader Board

Side Audio Jack Board

Stand Bracket and Fan Assembly

System Fan

**Heat Sink** 

Processor

**Power Supply** 

Cable Pocket

Rear I/O Bracket

**Speakers** 