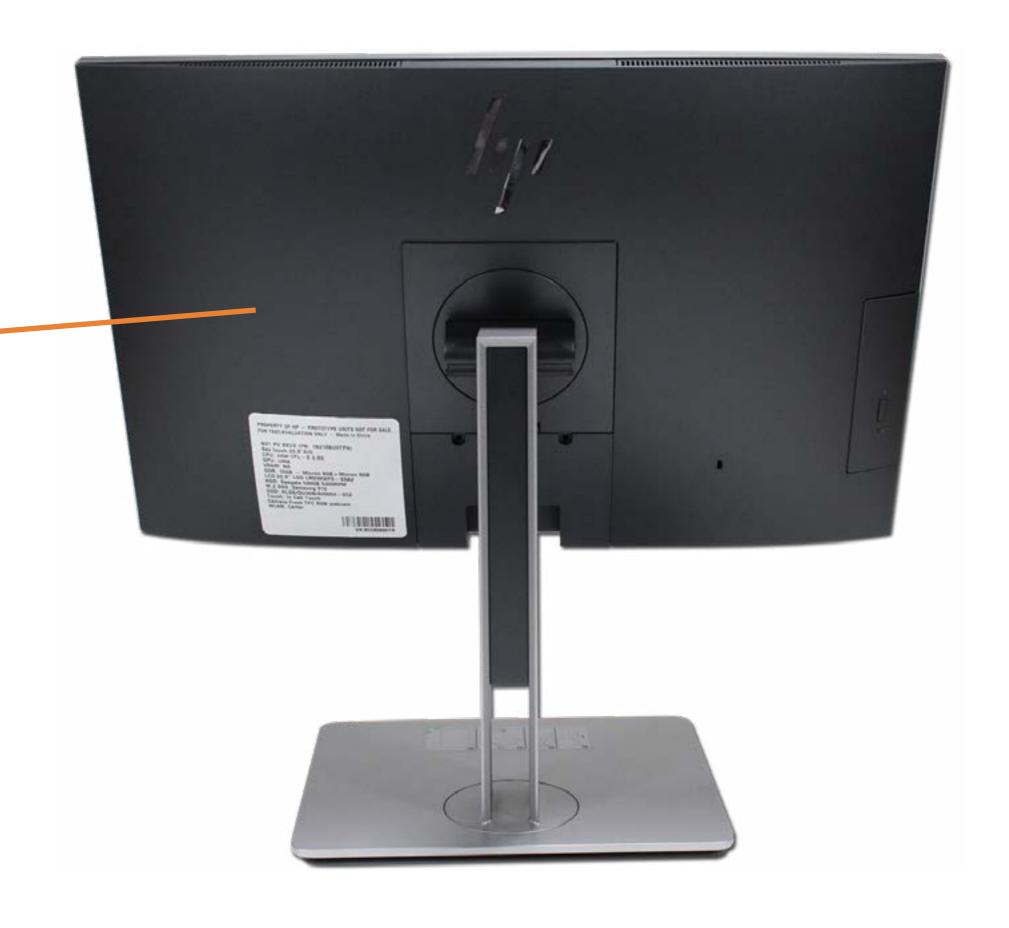

Sink** 

Processor

**Power Supply** 

Cable Pocket

Rear I/O Bracket

**Speakers** 

Motherboard (top)

Motherboard (bottom)

Webcam Assembly

Base Pan

Base Pan Assembly

Wireless LAN Antennas

LCD Panel

Middle Frame

# **Stand**



# **Rear Cover**

Cable Cover Stand

#### Rear Cover

Webcam Plastic Cover

Webcam

System Memory

**Hard Disk Drive** 

Hard Disk Drive Cage

**Optical Drive** 

Wireless LAN Board

M.2 Drive

Battery

**Power Button Board Assembly** 

Fingerprint Reader Board

Side Audio Jack Board

Stand Bracket and Fan Assembly

System Fan

**Heat Sink** 

Processor

**Power Supply** 

Cable Pocket

Rear I/O Bracket

**Speakers** 

Motherboard (top)

Motherboard (bottom)

Webcam Assembly

Base Pan

Base Pan Assembly

Wireless LAN Antennas

**LCD** Panel

Middle Frame





# **Webcam Plastic Cover**

Cable Cover Stand

**Rear Cover** 

#### Webcam Plastic Cover

Webcam

System Memory

**Hard Disk Drive** 

Hard Disk Drive Cage

**Optical Drive** 

Wireless LAN Board

M.2 Drive

Battery

**Power Button Board Assembly** 

Fingerprint Reader Board

Side Audio Jack Board

Stand Bracket and Fan Assembly

System Fan

**Heat Sink** 

Processor

**Power Supply** 

Cable Pocket

Rear I/O Bracket

**Speakers** 

Motherboard (top)

Motherboard (bottom)

Webcam Assembly

Base Pan

Base Pan Assembly

Wireless LAN Antennas

**LCD** Panel

Middle Frame





# Webcam

Cable Cover
Stand
Rear Cover
Webcam Plastic Cover

#### Webcam

System Memory
Hard Disk Drive
Hard Disk Drive Cage
Optical Drive
Wireless LAN Board

M.2 Drive

Battery

Power Button Board Assembly Fingerprin