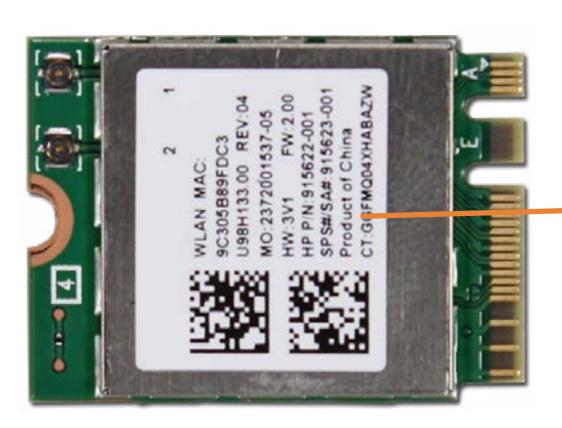

## Wireless LAN Board

Cable Cover
Stand
Rear Cover
Webcam Plastic Cover
Webcam
System Memory
Hard Disk Drive
Hard Disk Drive Cage
Optical Drive

#### Wireless LAN Board

M.2 Drive

Battery

Power Button Board Assembly

Fingerprint Reader Board

Side Audio Jack Board

Stand Bracket and Fan Assembly

System Fan