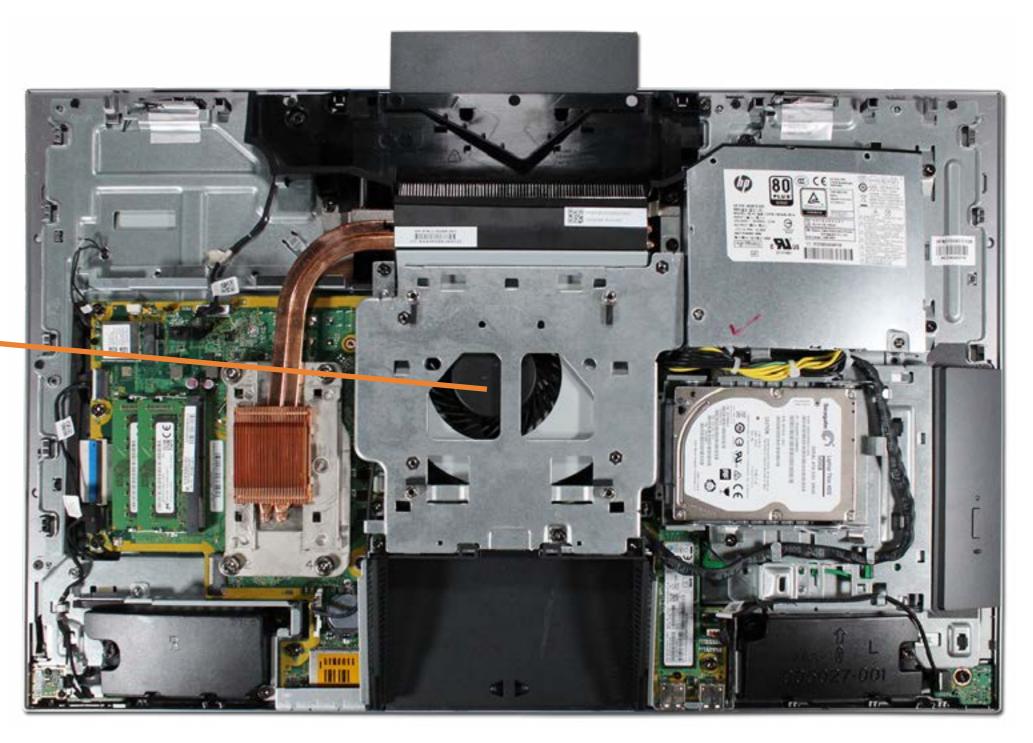

# **Internal View**

Go to Parts List

System Fan

**Heat Sink** 

Processor

**Power Supply** 

Cable Pocket

Rear I/O Bracket

Speakers

Motherboard (top)

Wireless LAN Board

M.2 Drive

Battery

Power Button Board Assembly

Fingerprint Reader Board

Side Audio Jack Board

Stand Bracket and Fan Assembly

System Fan