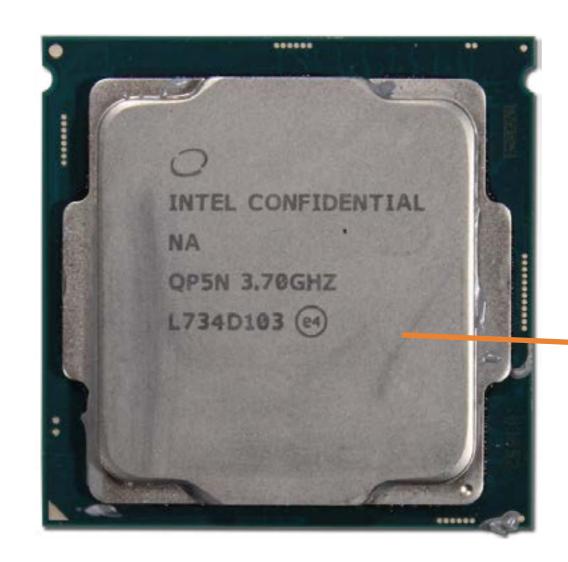

# **Processor**

Cable Cover
Stand
Rear Cover
Webcam Plastic Cover
Webcam
System Memory
Hard Disk Drive
Hard Disk Drive Cage
Optical Drive

Wireless LAN Board

M.2 Drive Battery

Power Button Board Assembly

Fingerprint Reader Board

Side Audio Jack Board

Stand Bracket and Fan Assembly

System Fan

Heat Sink
Processor