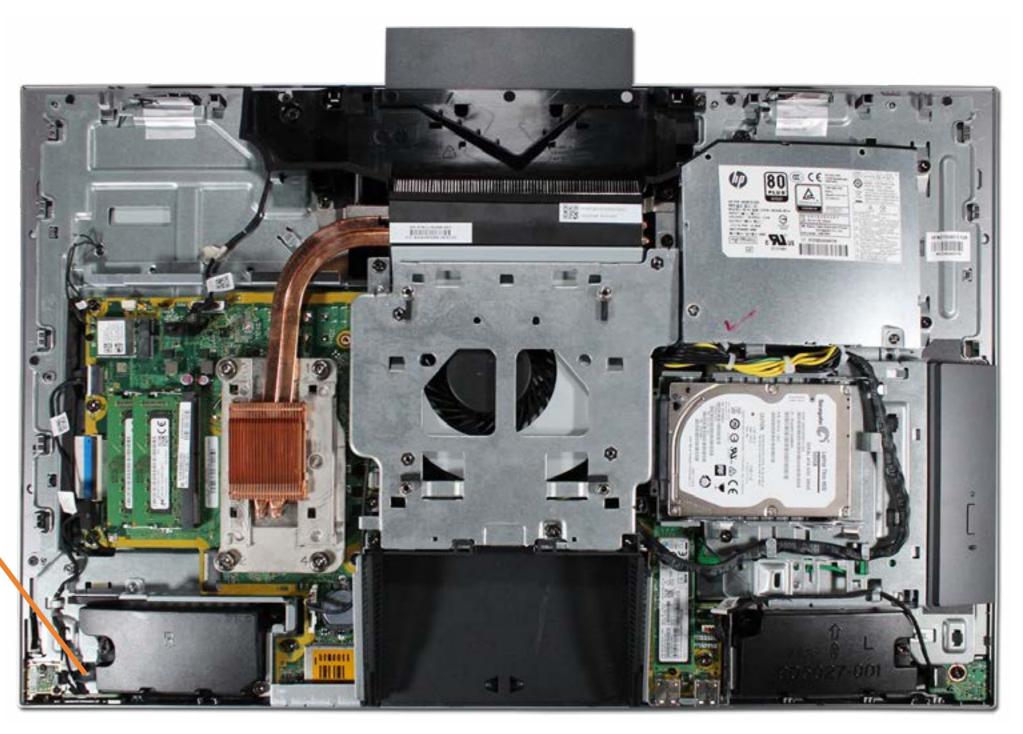

# **Internal View**

Go to Parts List

#### Cable Cover

Stand

**Rear Cover** 

Webcam Plastic Cover

Webcam

System Memory

Hard Disk Drive

Hard Disk Drive Cage

**Optical Drive** 

Wireless LAN Board

M.2 Drive

Battery

Power Button Board Assembly

Fingerprint Reader Board

Side Audio Jack Board

Stand Bracket and Fan Assembly

System Fan

**Heat Sink** 

Processor

**Power Supply** 

Cable Pocket

Rear I/O Bracket

Speakers

Motherboard (top)

Motherboard (bottom)

Webcam Assembly

Base Pan

Base Pan Assembly

Wireless LAN Antennas

LCD Panel

Middle Frame