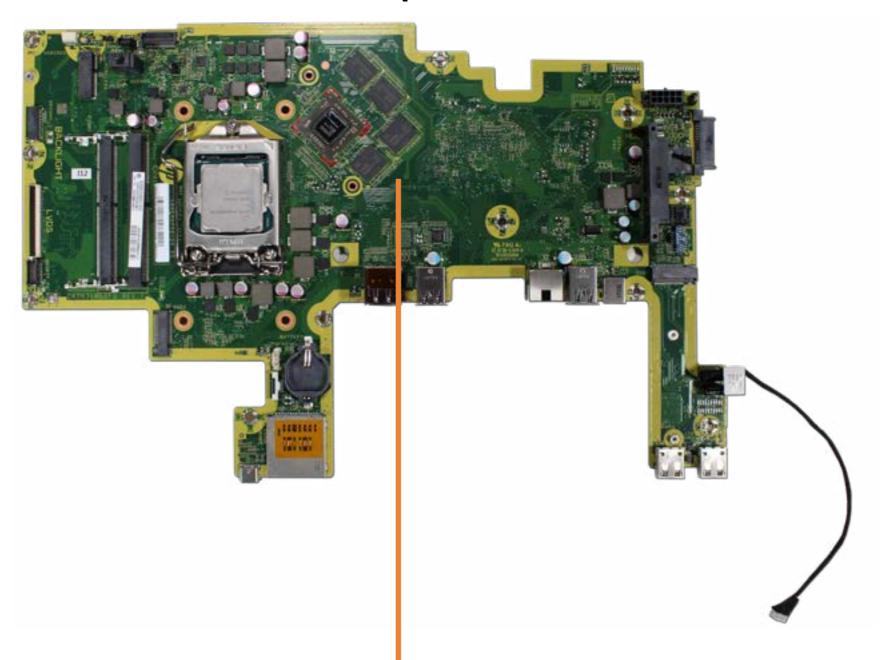

### Motherboard (top)

Motherboard (bottom)

Webcam Assembly

Base Pan

**Base Pan Assembly** 

Wireless LAN Antennas

LCD Panel

Middle Frame

## Go to External Views

# Motherboard (top)

Stand

**Rear Cover** 

Webcam Plastic Cover

Webcam

System Memory

**Hard Disk Drive** 

Hard Disk Drive Cage

**Optical Drive** 

Wireless LAN Board

M.2 Drive

Battery

**Power Button Board Assembly** 

Fingerprint Reader Board

Side Audio Jack Board

Stand Bracket and Fan Assembly

System Fan

**Heat Sink** 

Processor

**Power Supply** 

Cable Pocket

Rear I/O Bracket

**Speakers** 

Motherboard (top)

#### Motherboard (bottom)

Webcam Assembly

Base Pan

**Base Pan Assembly** 

Wireless LAN Antennas

LCD Panel

Middle Frame