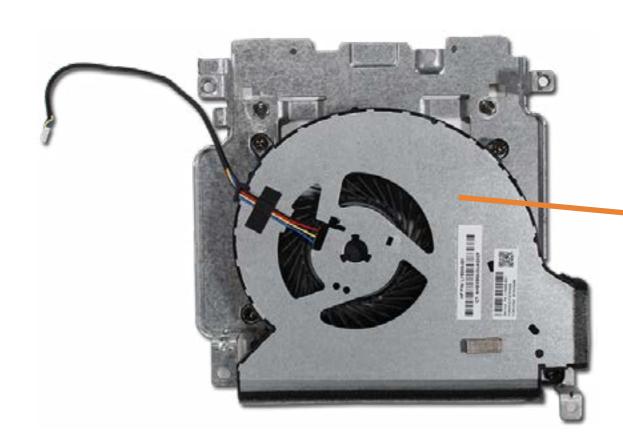

# System Fan

Cable Cover Stand

**Rear Cover** 

Webcam Plastic Cover

Webcam

System Memory

**Hard Disk Drive** 

Hard Disk Drive Cage

### System Fan

**Heat Sink** 

Processor

**Power Supply** 

Cable Pocket

Rear I/O Bracket

**Speakers** 

Motherboard (top)