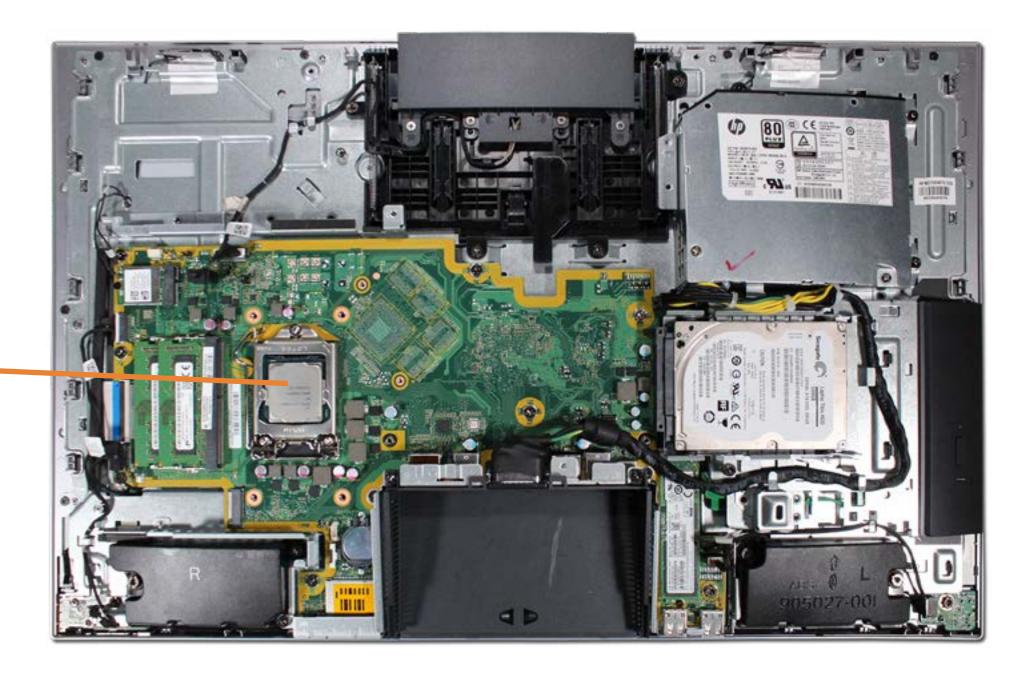

# **Processor**

Cable Cover
Stand
Rear Cover
Webcam Plastic Cover
Webcam
System Memory
Hard Disk Drive
Hard Disk Drive Cage
Optical Drive

Wireless LAN Board

M.2 Drive Battery

Power Button Board Assembly

Fingerprint Reader Board

Side Audio Jack Board

Stand Bracket and Fan Assembly

System Fan

Heat Sink
Processor