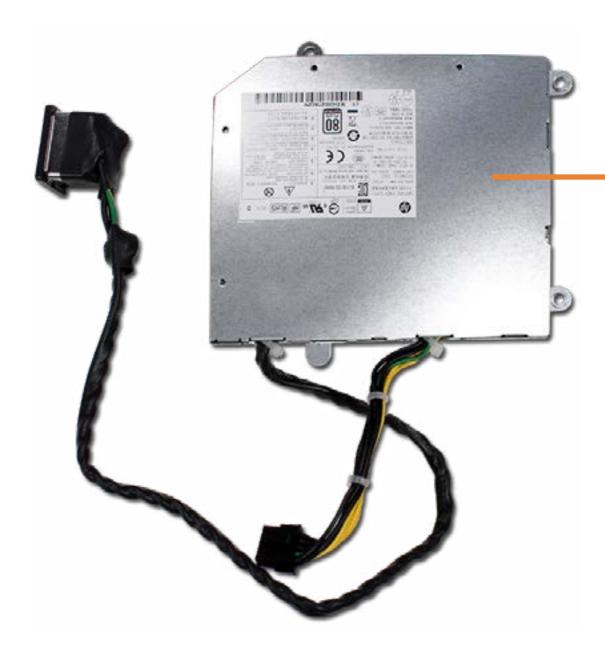

# **Power Supply**

Cable Cover Stand Rear Cover

Webcam Plastic Cover

Webcam

**System Memory** 

**Hard Disk Drive** 

Hard Disk Drive Cage

**Optical Drive** 

Wireless LAN Board

M.2 Drive

Battery

**Power Button Board Assembly** 

Fingerprint Reader Board

Side Audio Jack Board

Stand Bracket and Fan Assembly

System Fan

**Heat Sink** 

Processor

#### **Power Supply**

Cable Pocket

Rear I/O Bracket

Speakers

Motherboard (top)

Motherboard (bottom)

Webcam Assembly

Base Pan