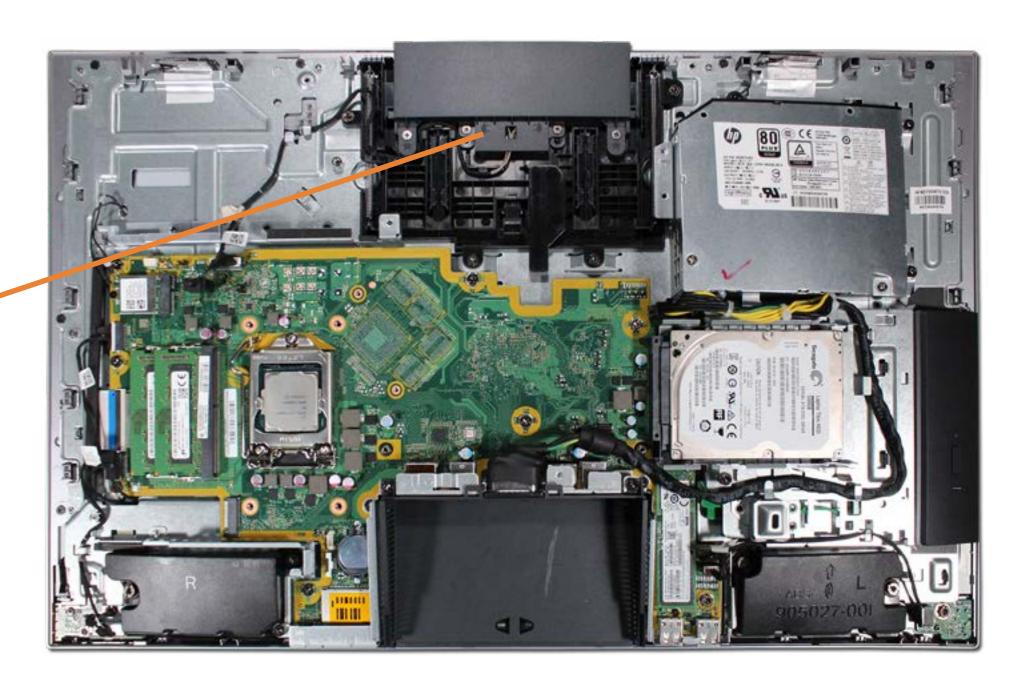

## Stand Bracket and Fan Assembly

System Fan

**Heat Sink** 

Processor

**Power Supply** 

Cable Pocket

Rear I/O Bracket

**Speakers** 

### System Fan

**Heat Sink** 

Processor

**Power Supply** 

Cable Pocket

Rear I/O Bracket

**Speakers** 

Motherboard (top)