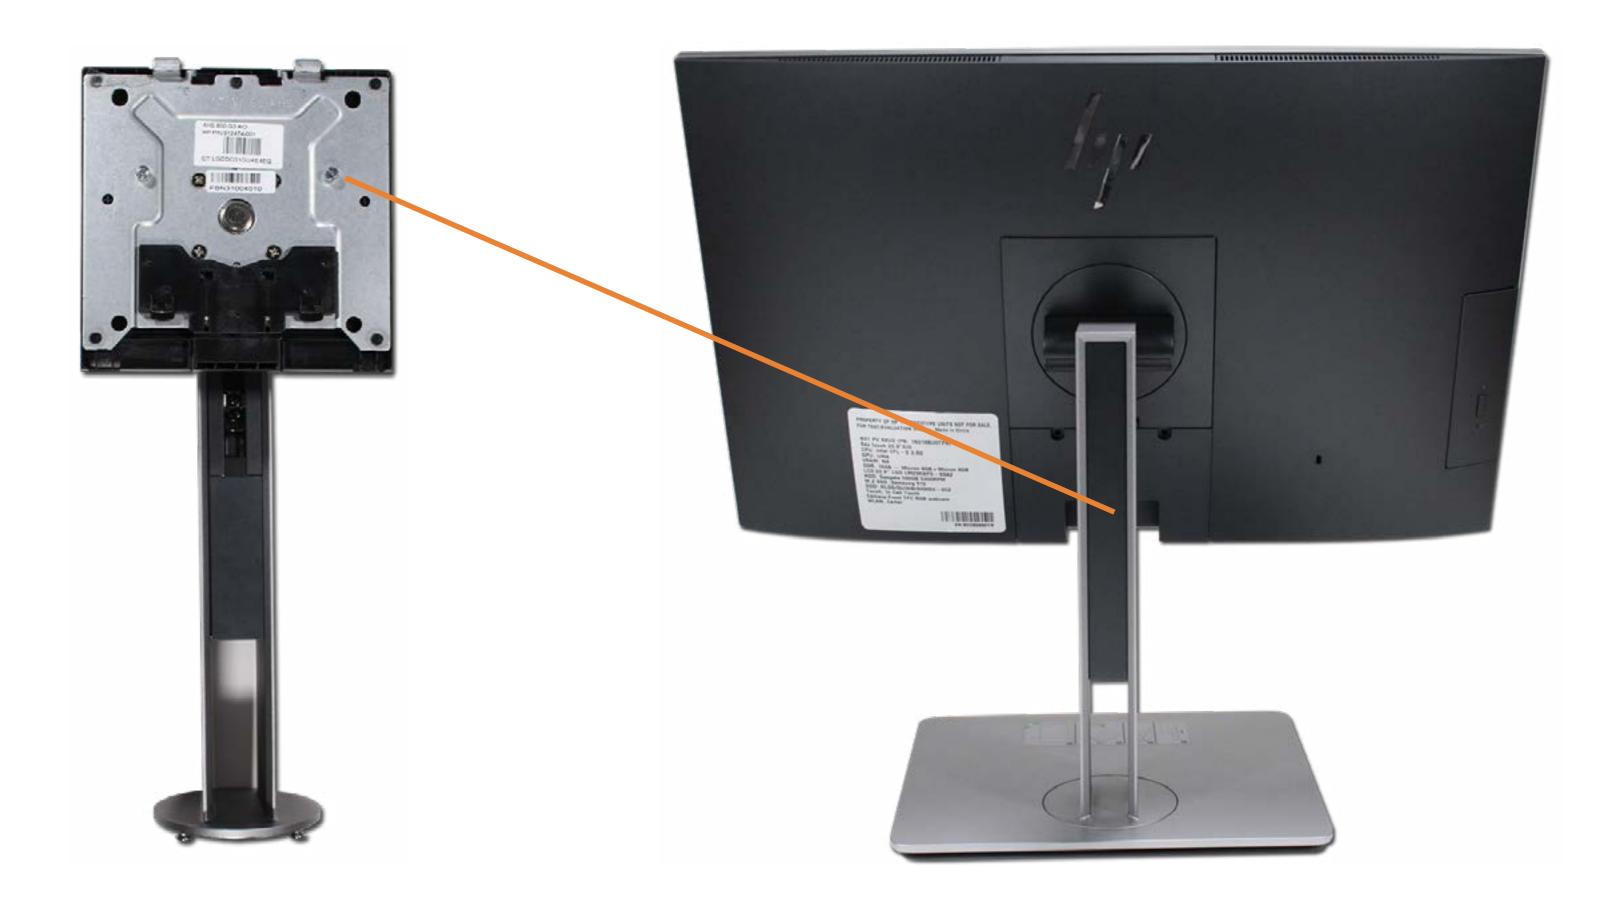

ket and Fan Assembly

System Fan

**Heat Sink** 

Processor

**Power Supply** 

Cable Pocket

Rear I/O Bracket

Speakers

Motherboard (top)

Motherboard (bottom)

Webcam Assembly

Base Pan

Base Pan Assembly

Wireless LAN Antennas

LCD Panel

Middle Frame



#### Stand

**Rear Cover** 

Webcam Plastic Cover

Webcam

System Memory

**Hard Disk Drive** 

Hard Disk Drive Cage

**Optical Drive** 

Wireless LAN Board

M.2 Drive

Battery

Power Button Board Assembly

Fingerprint Reader Board

Side Audio Jack Board

Stand Bracket and Fan Assembly

System Fan

**Heat Sink** 

Processor

**Power Supply** 

Cable Pocket

Rear I/O Bracket

**Speakers** 

Motherboard (top)

Motherboard (bottom)

Webcam Assembly

Base Pan

Base Pan Assembly

Wireless LAN Antennas

LCD Panel

Middle Frame

# **Stand**



# **Rear Cover**

Cable Cover Stand

#### Rear Cover

Webcam Plastic Cover

Webcam

System Memory

**Hard Disk Drive** 

Hard Disk Drive Cage

**Optical Drive** 

Wireless LAN Board

M.2 Drive

Battery

**Power Button Board Assembly** 

Fingerprint Reader Board

Side Audio Jack Board

Stand Bracket and Fan Assembly

System Fan

**Heat Sink** 

Processor

**Power Supply** 

Cable Pocket

Rear I/O Bracket

**Speakers** 

Motherboard (top)

Motherboard (bottom)

Webcam Assembly

Base Pan

Base Pan Assembly

Wireless LAN Antennas

**LCD** Panel

Middle Frame





# **Webcam Plastic Cover**

Cable Cover Stand

**Rear Cover** 

#### Webcam Plastic Cover

Webcam

System Memory

**Hard Disk Drive** 

Hard Disk Drive Cage

**Optical Drive** 

Wireless LAN Board

M.2 Drive

Battery

**Power Button