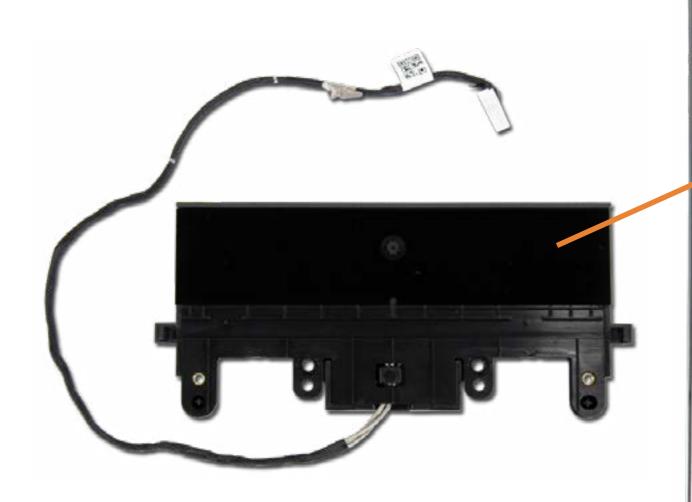

# **Speakers**

Stand

**Rear Cover** 

Webcam Plastic Cover

Webcam

System Memory

**Hard Disk Drive** 

Hard Disk Drive Cage

System Fan

**Heat Sink** 

Processor

**Power Supply** 

Cable Pocket

Rear I/O Bracket

**Speakers** 