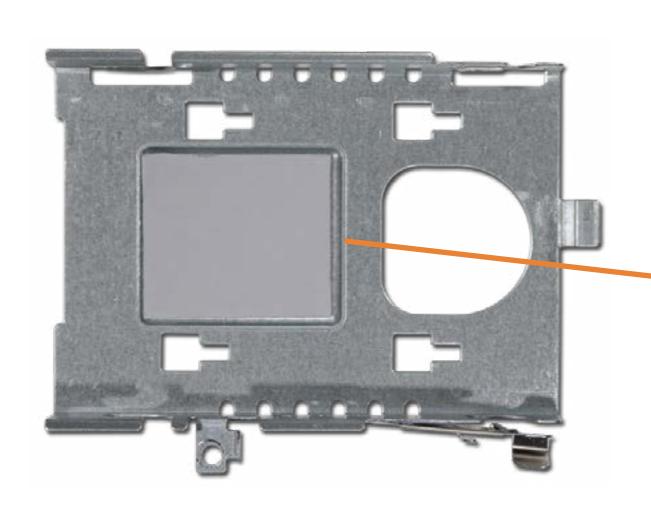

# Fingerprint Reader Board

Cable Cover Stand

Rear Cover

Webcam Plastic Cover

Webcam

System Memory

**Hard Disk Drive** 

Hard Disk Drive Cage

## Fingerprint Reader Board

Side Audio Jack Board

Stand Bracket and Fan Assembly

System Fan

**Heat Sink** 

Processor

**Power Supply** 

Cable Pocket