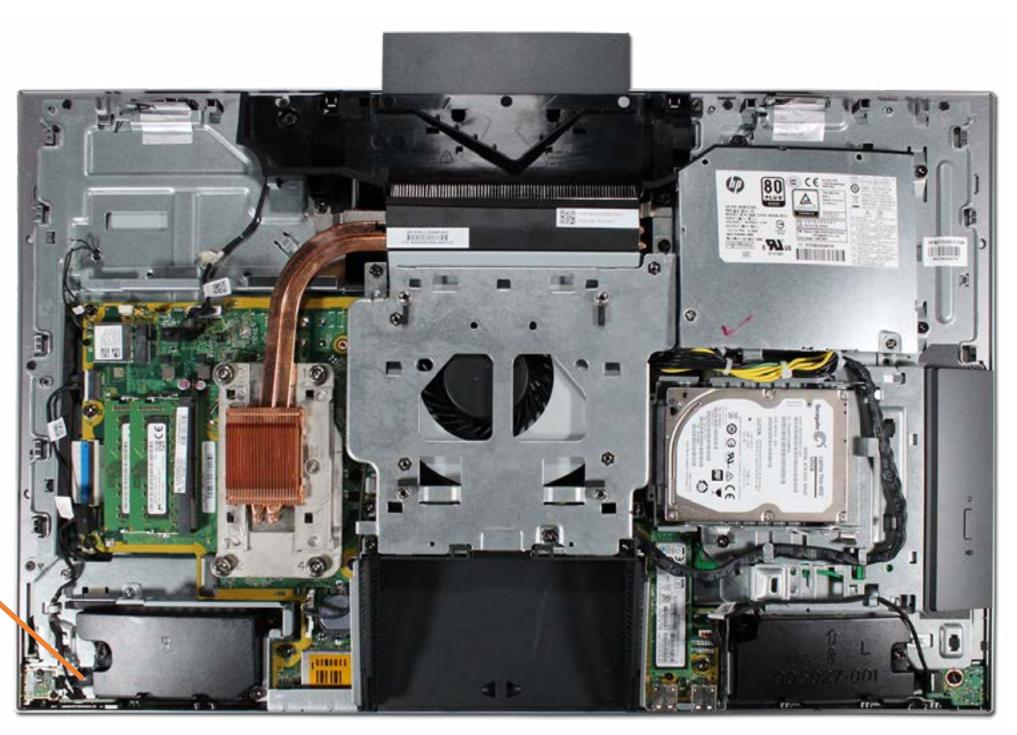

# **Internal View**

Go to Parts List

#### Cable Cover

Stand

**Rear Cover** 

Webcam Plastic Cover

Webcam

System Memory

Hard Disk Drive

Hard Disk Drive Cage

**Optical Drive** 

Wireless LAN Board

M.2 Drive

Battery

Power Button Board Assembly

Fingerprint Reader Board

Side Audio Jack Board

Stand Bracket and Fan Assembly

System Fan

**Heat Sink** 

Processor

**Power Supply** 

Cable Pocket

Rear I/O Bracket

Speakers

Motherboard (top)

Motherboard (bottom)

Webcam Assembly

Base Pan

Base Pan Assembly

Wireless LAN Antennas

LCD Panel

Middle Frame