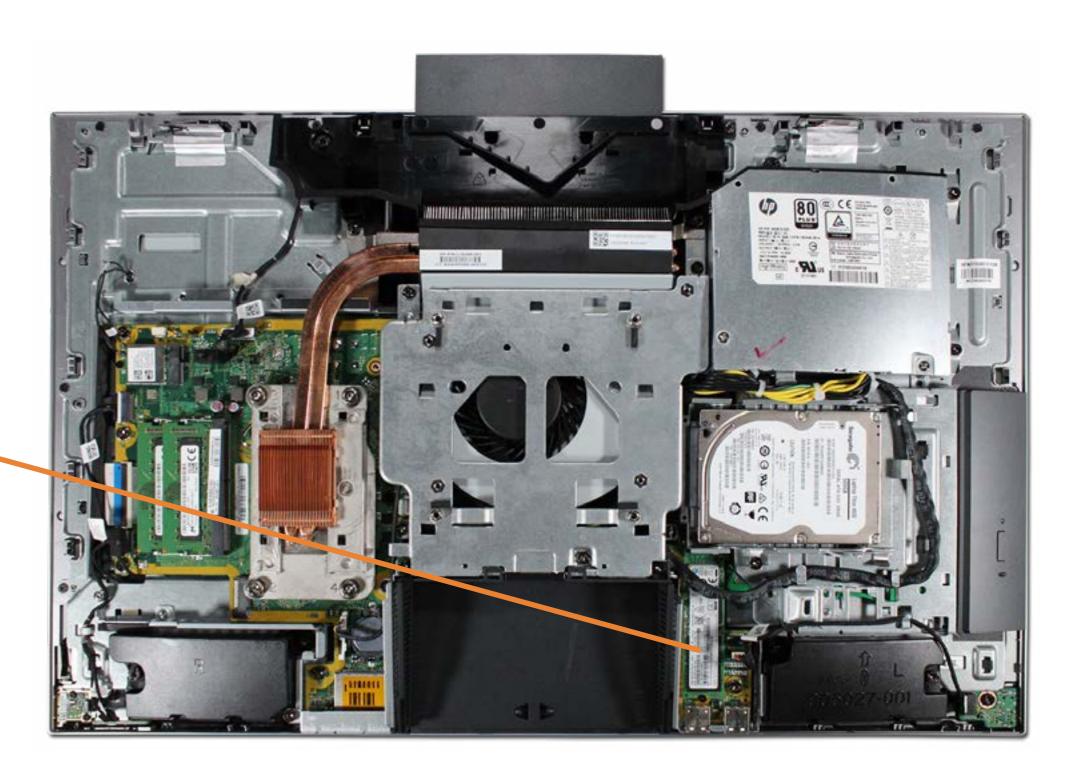

## Wireless LAN Board

Cable Cover
Stand
Rear Cover
Webcam Plastic Cover
Webcam
System Memory
Hard Disk Drive
Hard Disk Drive Cage
Optical Drive

#### Wireless LAN Board

M.2 Drive

Battery

Power Button Board Assembly

Fingerprint Reader Board

Side Audio Jack Board

Stand Bracket and Fan Assembly

System Fan