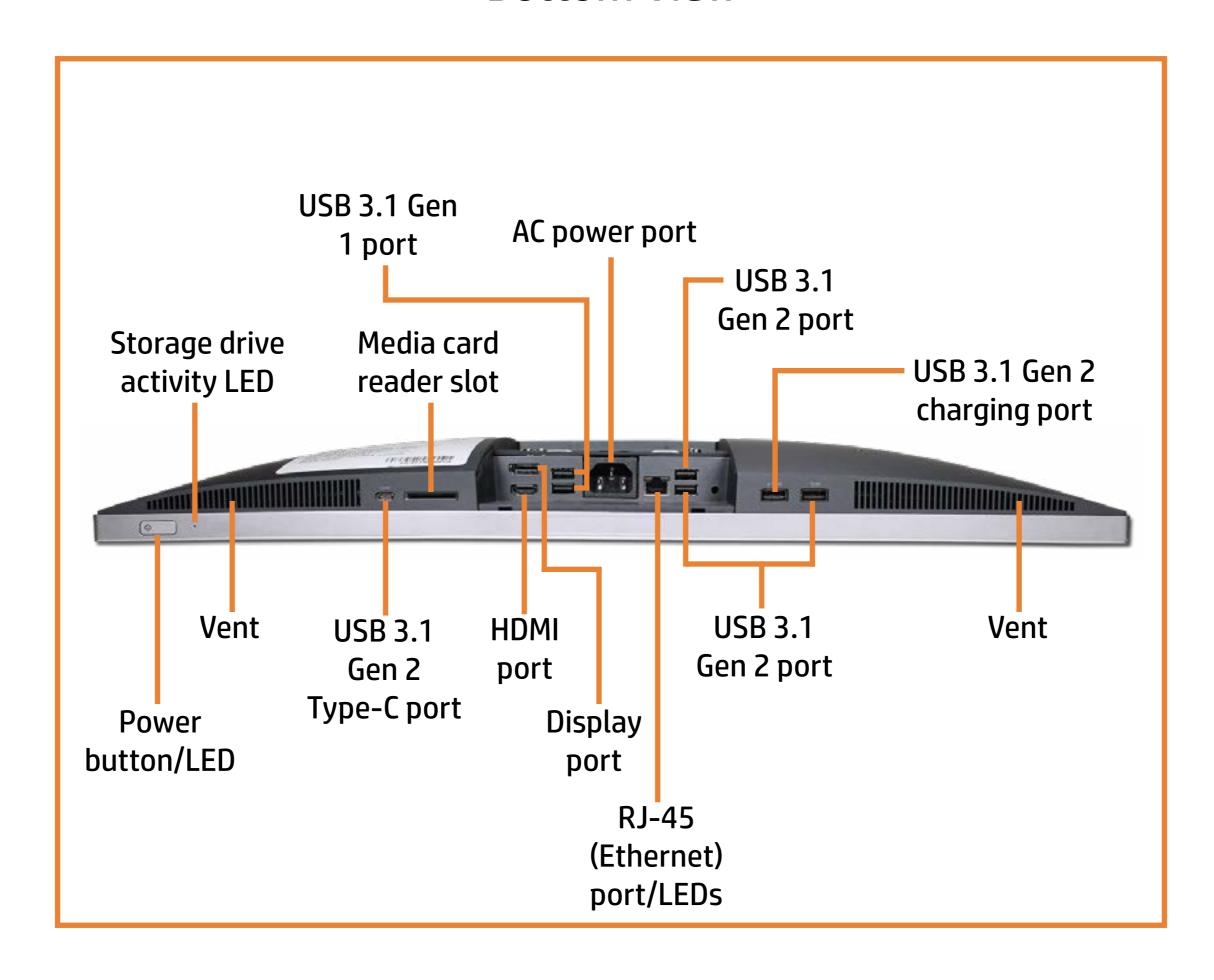

s of each of the external views of this product. To view a specific view in greater detail, simply click that view.

<a href="Parts List">Parts List</a> (Click the link to navigate to the parts)

On this page, you will find a list of all of the replaceable parts for this product. To view a specific part and its location in the product, click the part name in the list.

That's it! On every page there is a link that brings you back to either the External Views or the Parts List, enabling you to navigate to whatever view or part you wish to review.

# **External Views**

## Back to Welcome page



Go to Parts List

# **Front View**



# **Left View**



# **Right View**

**Back to External Views** 



Go to Parts List

# **Rear View**



# **Display View**



# Top View



# **Bottom View**



# **Internal View**



Go to Parts List

#### Cable Cover

Stand

**Rear Cover** 

Webcam Plastic Cover

Webcam

System Memory

Hard Disk Drive

Hard Disk Drive Cage

**Optical Drive** 

Wireless LAN Board

M.2 Drive

Battery

Power Button Board Assembly

Fingerprint Reader Board

Side Audio Jack Board

Stand Bracket and Fan Assembly

System Fan

**Heat Sink** 

Processor

**Power Supply** 

Cable Pocket

Rear I/O Bracket

Speakers

Motherboard (top)

Motherboard (bottom)

Webcam Assembly

Base Pan

Base Pan Assembly

Wireless LAN Antennas

LCD Panel

Middle Frame



#### Stand

**Rear Cover** 

Webcam Plastic Cover

Webcam

System Memory

**Hard Disk Drive** 

Hard Disk Drive Cage

**Optical Drive** 

Wireless LAN Board

M.2 Drive

Battery

Power Button Board Assembly

Fingerprint Reade