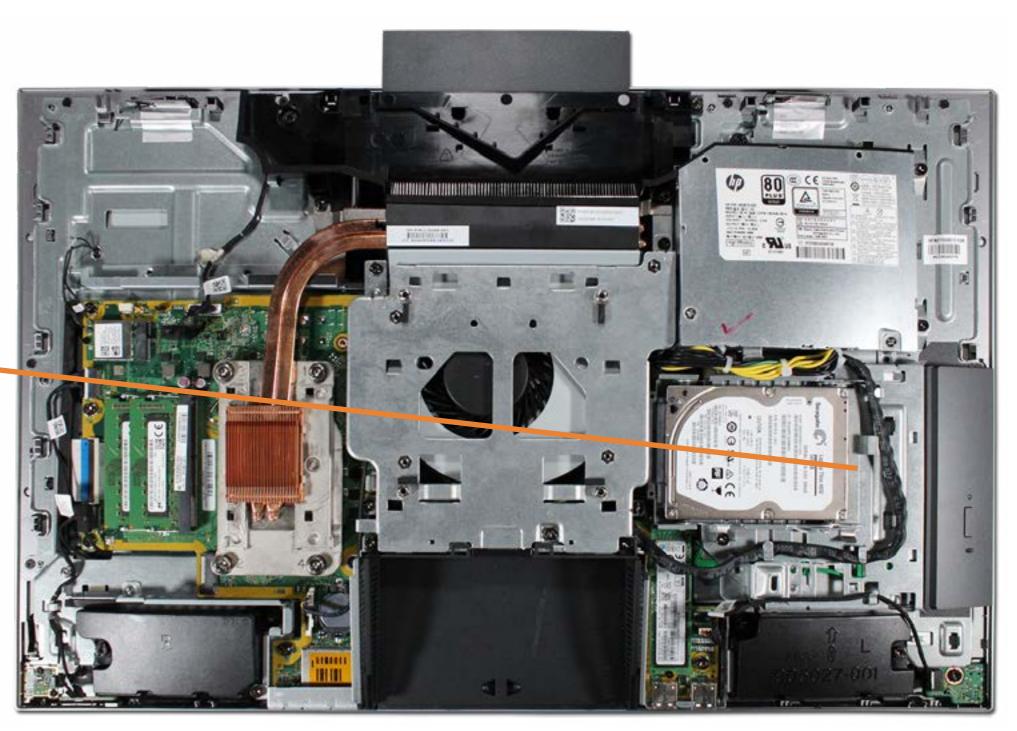

# Hard Disk Drive Cage

Cable Cover
Stand
Rear Cover
Webcam Plastic Cover
Webcam
System Memory
Hard Disk Drive

### Hard Disk Drive Cage

Optical Drive

Wireless LAN Board

M.2 Drive

Battery

Power Button Board Assembly

Fingerprint Reader Board

Side Audio Jack Board