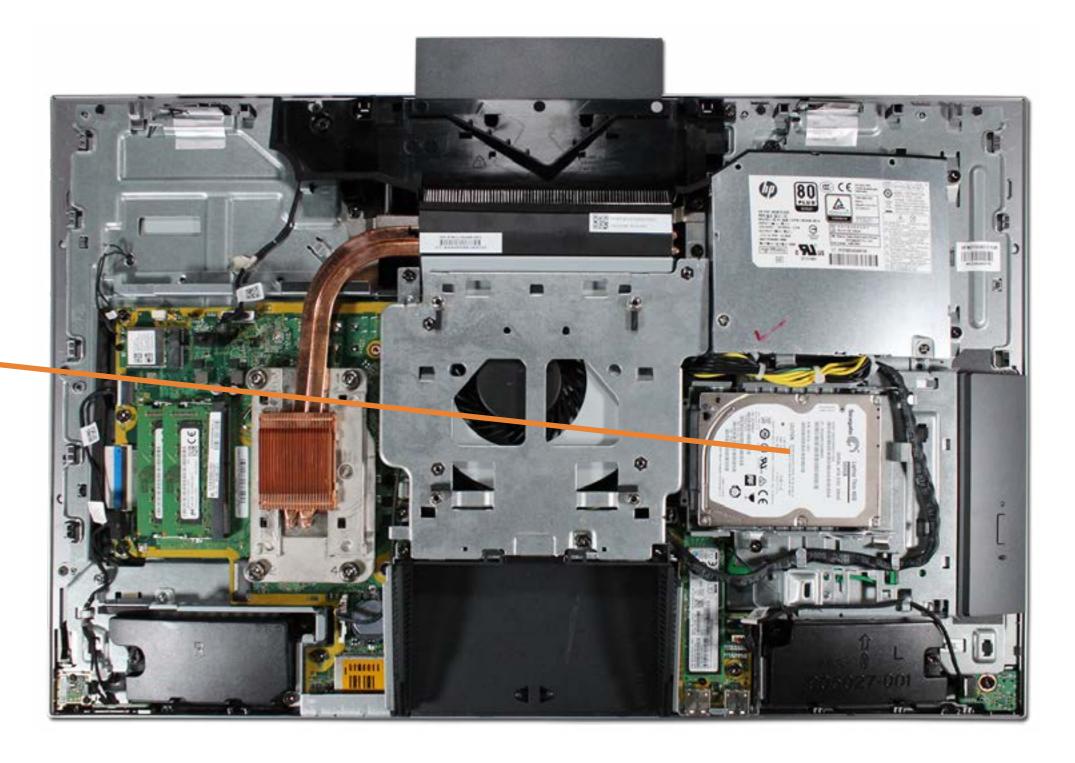

# **Hard Disk Drive**

Cable Cover
Stand
Rear Cover
Webcam Plastic Cover
Webcam
System Memory

#### Hard Disk Drive

Hard Disk Drive Cage Optical Drive Wireless LAN Board M.2 Drive Battery

Power Button Board Assembly
Fingerprint Reader Board
Side Audio Jack Board
Stand Bracket and Fan Assembly

System Fan Heat Sink