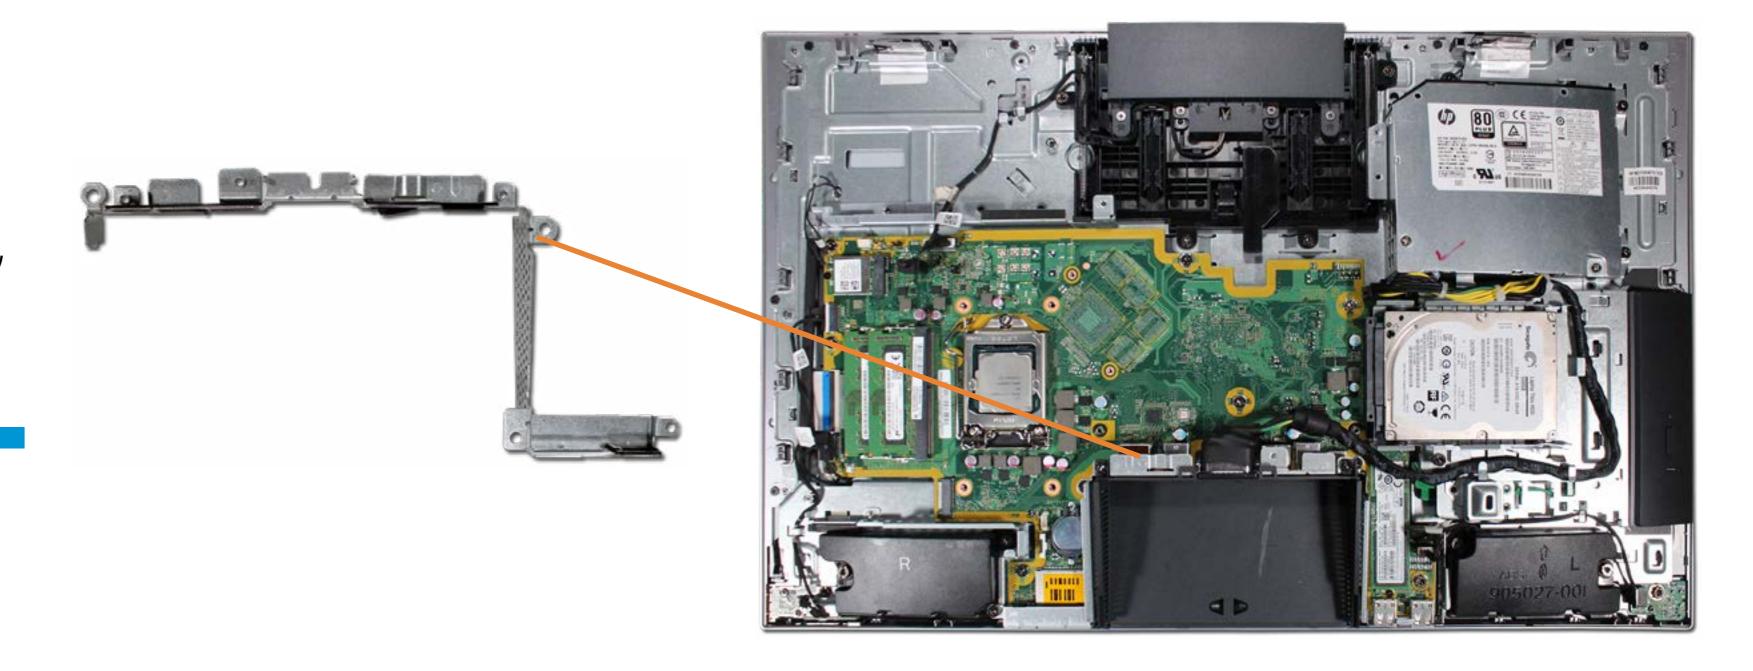

# Stand Bracket and Fan Assembly

Cable Cover

**Rear Cover** 

Stand

Webcam Plastic Cover

Webcam

**System Memory** 

**Hard Disk Drive** 

Hard Disk Drive Cage

Optical Drive

Wireless LAN Board

M.2 Drive

Battery

**Power Button Board Assembly** 

Fingerprint Reader Board

Side Audio Jack Board

## Stand Bracket and Fan Assembly

System Fan

**Heat Sink** 

Processor

**Power Supply** 

Cable Pocket

Rear I/O Bracket

**Speakers** 

Motherboard (top)

Motherboard (bottom)

Webcam Assembly

Base Pan

**Base Pan Assembly** 

Wireless LAN Antennas

**LCD** Panel

Middle Frame