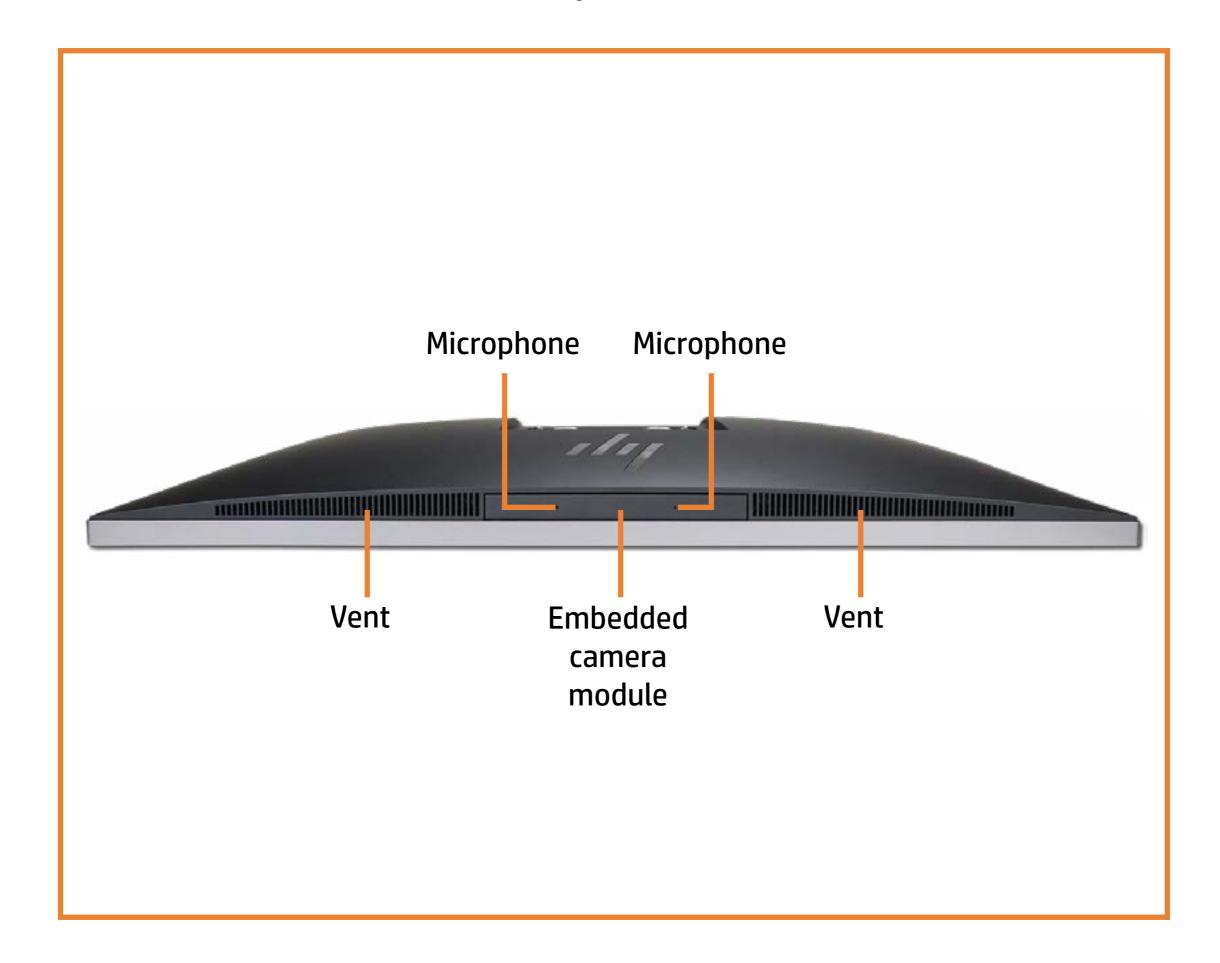

will find large icons of each of the external views of this product. To view a specific view in greater detail, simply click that view.

<a href="Parts List">Parts List</a> (Click the link to navigate to the parts)

On this page, you will find a list of all of the replaceable parts for this product. To view a specific part and its location in the product, click the part name in the list.

That's it! On every page there is a link that brings you back to either the External Views or the Parts List, enabling you to navigate to whatever view or part you wish to review.

# **External Views**

## Back to Welcome page



Go to Parts List

# **Front View**



# **Left View**



# **Right View**

**Back to External Views** 



Go to Parts List

# **Rear View**



# **Display View**



# Top View



# **Bottom View**



# **Internal View**



Go to Parts List

#### Cable Cover

Stand

**Rear Cover** 

Webcam Plastic Cover

Webcam

System Memory

Hard Disk Drive

Hard Disk Drive Cage

**Optical Drive** 

Wireless LAN Board

M.2 Drive

Battery

Power Button Board Assembly

Fingerprint Reader Board

Side Audio Jack Board

Stand Bracket and Fan Assembly

System Fan

**Heat Sink** 

Processor

**Power Supply** 

Cable Pocket

Rear I/O Bracket

Speakers

Motherboard (top)

Motherboard (bottom)

Webcam Assembly

Base Pan

Base Pan Assembly

Wireless LAN Antennas

LCD Panel

Middle Frame



#### Stand

**Rear Cover** 

Webcam Plastic Cover

Webcam

System Memory

**Hard Disk Drive** 

Hard Disk Drive Cage

**Optical Drive** 

Wireless LAN Board

M.2 Drive

Battery

Power Button Board Assemb