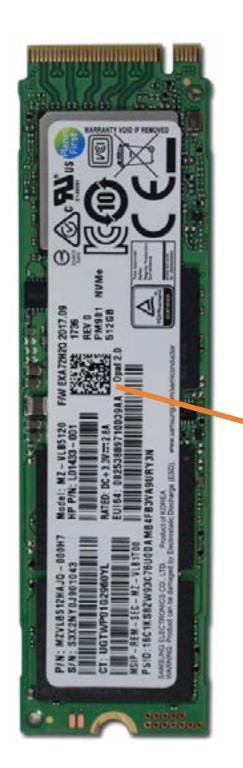

# M.2 Drive

Stand
Rear Cover
Webcam Plastic Cover
Webcam
System Memory
Hard Disk Drive
Hard Disk Drive Cage
Optical Drive
Wireless LAN Board

#### M.2 Drive

Cable Cover

Battery

Power Button Board Assembly Fingerprint Reader Board Side Audio Jack Board Stand Bracket and Fan Assembly

System Fan

**Heat Sink** 

Processor

**Power Supply** 