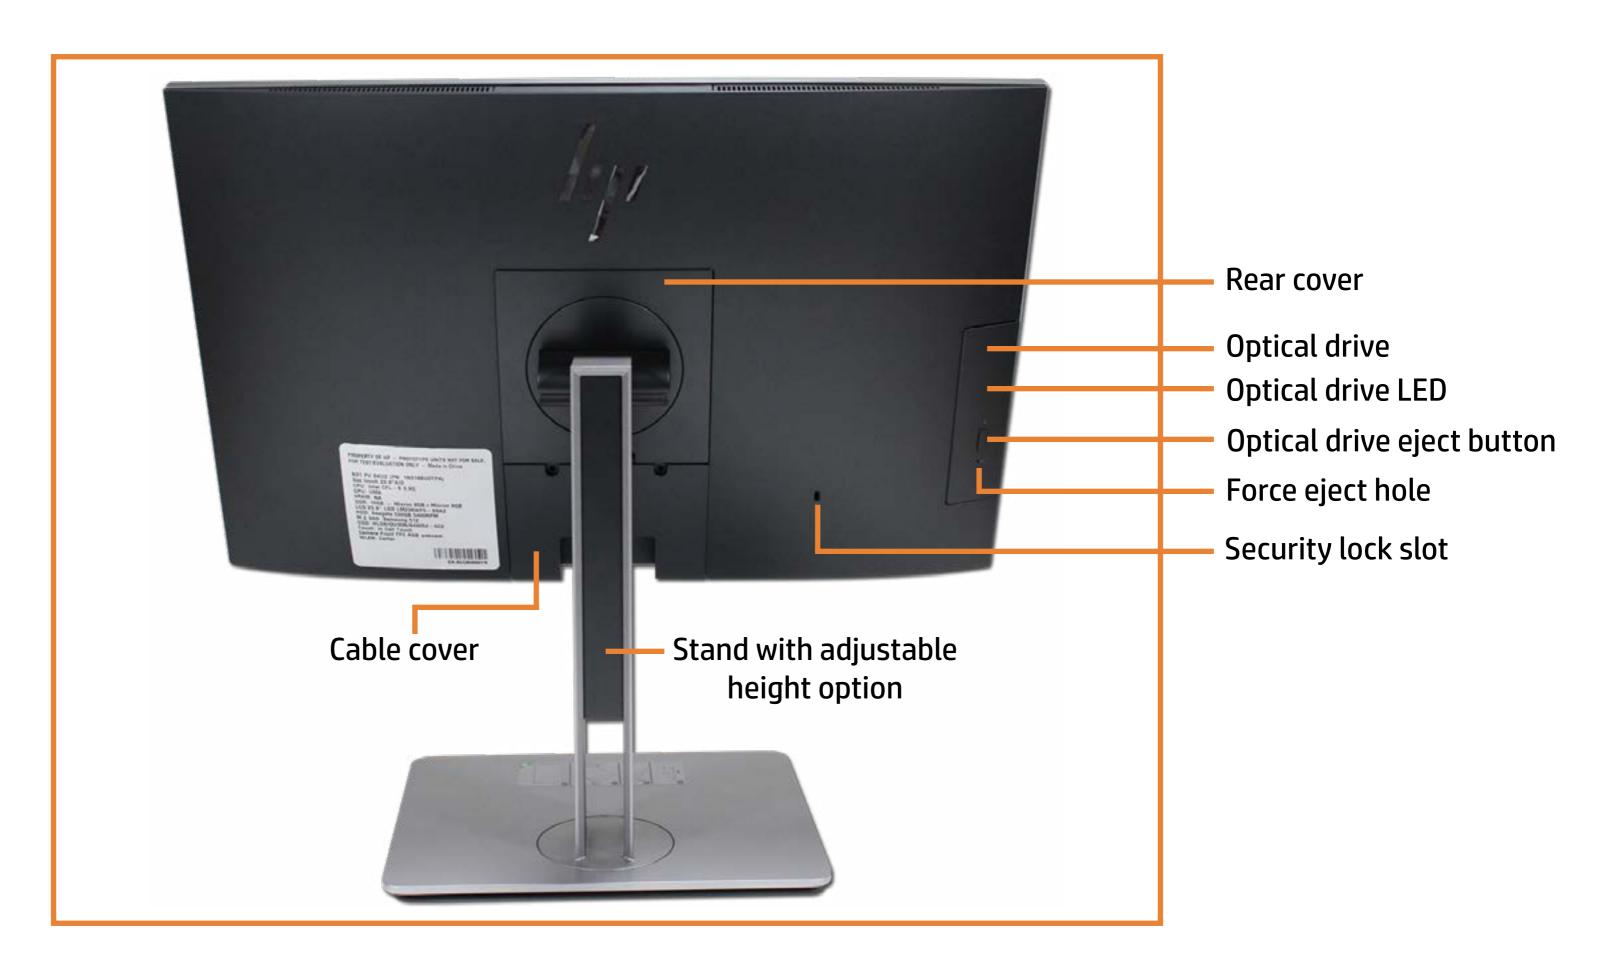

gate to the views)

On this page you will find large icons of each of the external views of this product. To view a specific view in greater detail, simply click that view.

<a href="Parts List">Parts List</a> (Click the link to navigate to the parts)

On this page, you will find a list of all of the replaceable parts for this product. To view a specific part and its location in the product, click the part name in the list.

That's it! On every page there is a link that brings you back to either the External Views or the Parts List, enabling you to navigate to whatever view or part you wish to review.

# **External Views**

## Back to Welcome page



Go to Parts List

# **Front View**



# **Left View**



# **Right View**

**Back to External Views** 



Go to Parts List

# **Rear View**



# **Display View**



# Top View



# **Bottom View**



# **Internal View**



Go to Parts List

#### Cable Cover

Stand

**Rear Cover** 

Webcam Plastic Cover

Webcam

System Memory

Hard Disk Drive

Hard Disk Drive Cage

**Optical Drive** 

Wireless LAN Board

M.2 Drive

Battery

Power Button Board Assembly

Fingerprint Reader Board

Side Audio Jack Board

Stand Bracket and Fan Assembly

System Fan

**Heat Sink** 

Processor

**Power Supply** 

Cable Pocket

Rear I/O Bracket

Speakers

Motherboard (top)

Motherboard (bottom)

Webcam Assembly

Base Pan

Base Pan Assembly

Wireless LAN Antennas

LCD Panel

Middle Frame



#### Stand

**Rear Cover** 

Webcam Plastic Cover

Webcam

System Memory

**Hard Disk Drive** 

Hard Disk Drive Cage

**Optical Drive** 

Wireless LAN Board

M.2 Drive