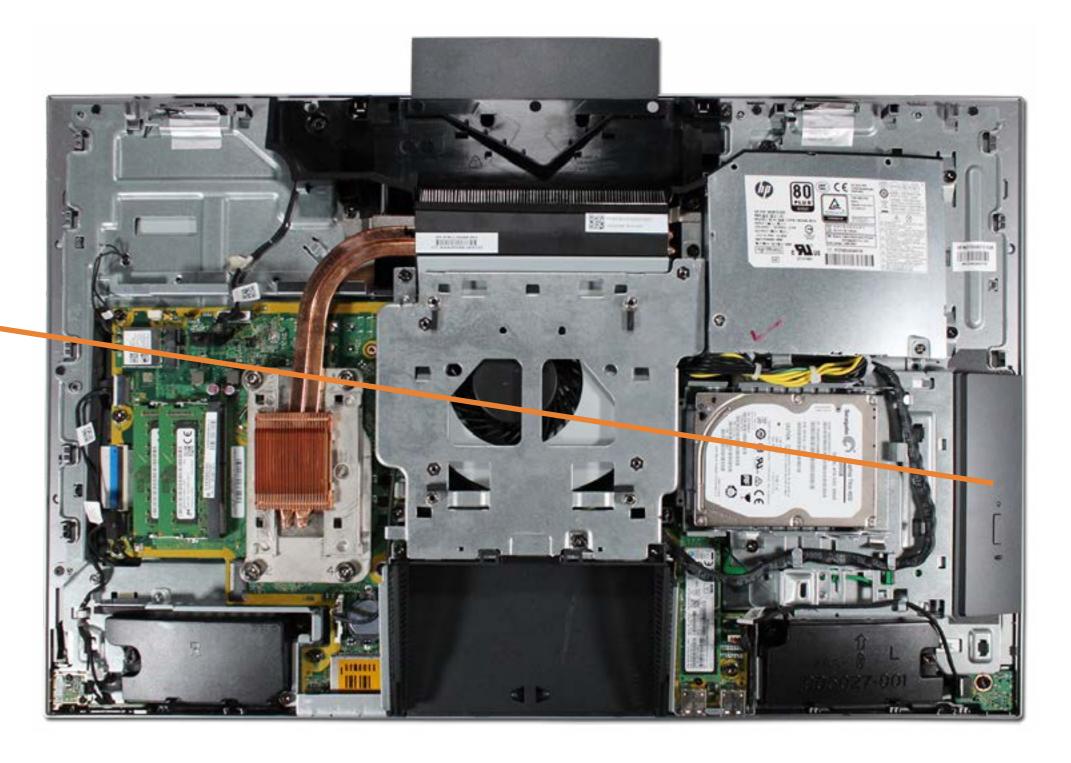

# **Optical Drive**

Stand
Rear Cover
Webcam Plastic Cover
Webcam
System Memory
Hard Disk Drive
Hard Disk Drive Cage

### Optical Drive

Cable Cover

Wireless LAN Board M.2 Drive

Battery

Power Button Board Assembly Fingerprint Reader Board

Side Audio Jack Board

Stand Bracket and Fan Assembly

System Fan