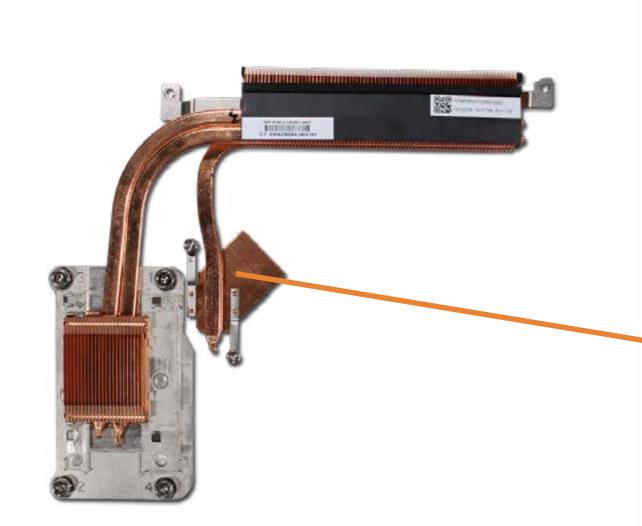

# **Heat Sink**

Cable Cover Stand Rear Cover Webcam Plastic Cover Webcam

System Memory Hard Disk Drive

Hard Disk Drive Cage

**Optical Drive** 

Wireless LAN Board

M.2 Drive

Battery

#### **Heat Sink**

Processor Power Supply

Cable Pocket

Rear I/O Bracket

**Speakers** 

Motherboard (top)

Motherboard (bottom)

Webcam Assembly

# **Processor**

Cable Cover
Stand
Rear Cover
Webcam Plastic Cover
Webcam
System Memory
Hard Disk Drive
Hard Disk Drive Cage
Optical Drive

Wireless LAN Board

M.2 Drive Battery

Power Button Board Assembly

Fingerprint Reader Board

Side Audio Jack Board

Stand Bracket and Fan Assembly

System Fan

Heat Sink
Processor