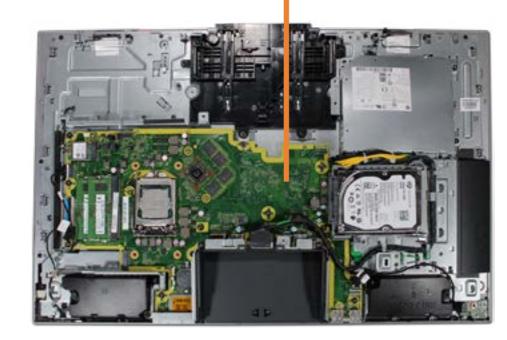

# **Internal View**

Go to Parts List

System Fan

**Heat Sink** 

Processor

**Power Supply** 

Cable Pocket

Rear I/O Bracket

Speakers

Motherboard (top)