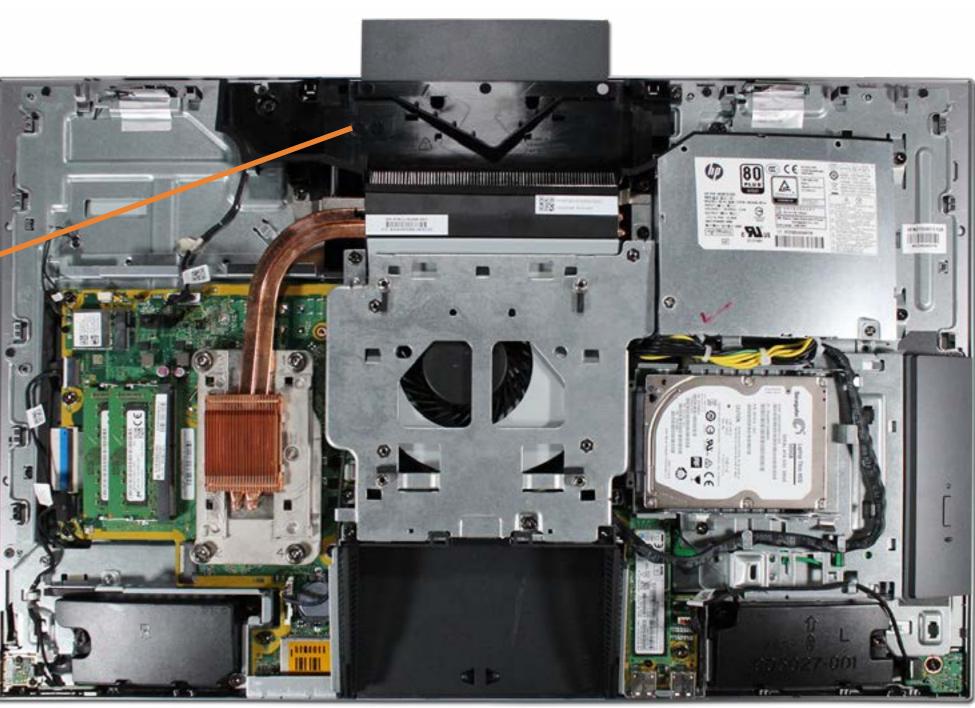

Processor

**Power Supply** 

Cable Pocket

Rear I/O Bracket

**Speakers** 

Motherboard (top)

Motherboard (bottom)

Webcam Assembly

Base Pan

Base Pan Assembly

Wireless LAN Antennas

**LCD** Panel

Middle Frame





# **Webcam Plastic Cover**

Cable Cover Stand

**Rear Cover** 

#### Webcam Plastic Cover

Webcam

System Memory

**Hard Disk Drive** 

Hard Disk Drive Cage

**Optical Drive** 

Wireless LAN Board

M.2 Drive

Battery

**Power Button Board Assembly** 

Fingerprint Reader Board

Side Audio Jack Board

Stand Bracket and Fan Assembly

System Fan

**Heat Sink** 

Processor

**Power Supply** 

Cable Pocket

Rear I/O Bracket

**Speakers** 

Motherboard (top)

Motherboard (bottom)

Webcam Assembly

Base Pan

Base Pan Assembly

Wireless LAN Antennas

**LCD** Panel

Middle Frame





# Webcam

Cable Cover
Stand
Rear Cover
Webcam Plastic Cover

#### Webcam

System Memory
Hard Disk Drive
Hard Disk Drive Cage
Optical Drive
Wireless LAN Board

M.2 Drive

Battery

Power Button Board Assembly Fingerprint Reader Board Side Audio Jack Board

Stand Bracket and Fan Assembly

System Fan

Heat Sink Processor

**Power Supply** 

Cable Pocket

Rear I/O Bracket

**Speakers** 

Motherboard (top)

Motherboard (bottom)

Webcam Assembly

Base Pan

Base Pan Assembly

Wireless LAN Antennas

**LCD** Panel

Middle Frame





# System Memory

Cable Cover
Stand
Rear Cover
Webcam Plastic Cover
Webcam

#### **System Memory**

**Hard Disk Drive** 

Hard Disk Drive Cage

Optical Drive

Wireless LAN Board

M.2 Drive

Battery

**Power Button Board Assembly** 

Fingerprint Reader Board

Side Audio