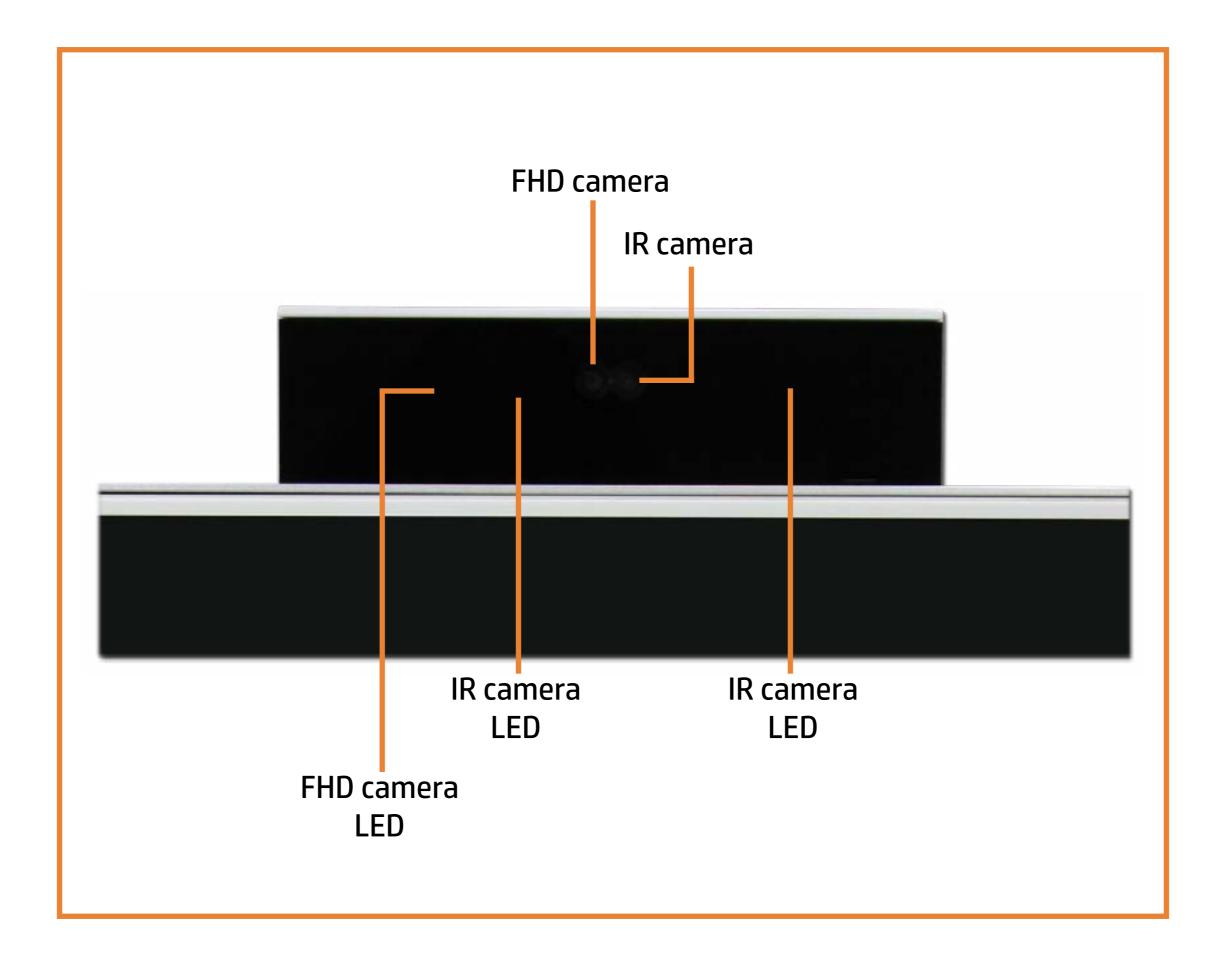

this page you will find large icons of each of the external views of this product. To view a specific view in greater detail, simply click that view.

<a href="Parts List">Parts List</a> (Click the link to navigate to the parts)

On this page, you will find a list of all of the replaceable parts for this product. To view a specific part and its location in the product, click the part name in the list.

That's it! On every page there is a link that brings you back to either the External Views or the Parts List, enabling you to navigate to whatever view or part you wish to review.

# **External Views**

## Back to Welcome page



Go to Parts List

# **Front View**



# **Left View**



# **Right View**

**Back to External Views** 



Go to Parts List

# **Rear View**



# **Display View**



# Top View



# **Bottom View**



# **Internal View**



Go to Parts List

#### Cable Cover

Stand

**Rear Cover** 

Webcam Plastic Cover

Webcam

System Memory

Hard Disk Drive

Hard Disk Drive Cage

**Optical Drive** 

Wireless LAN Board

M.2 Drive

Battery

Power Button Board Assembly

Fingerprint Reader Board

Side Audio Jack Board

Stand Bracket and Fan Assembly

System Fan

**Heat Sink** 

Processor

**Power Supply** 

Cable Pocket

Rear I/O Bracket

Speakers

Motherboard (top)

Motherboard (bottom)

Webcam Assembly

Base Pan

Base Pan Assembly

Wireless LAN Antennas

LCD Panel

Middle Frame



#### Stand

**Rear Cover** 

Webcam Plastic Cover

Webcam

System Memory

**Hard Disk Drive** 

Hard Disk Drive Cage

**Optical Drive** 

Wireless LAN Board

M.2 Drive

Battery

Power Butto