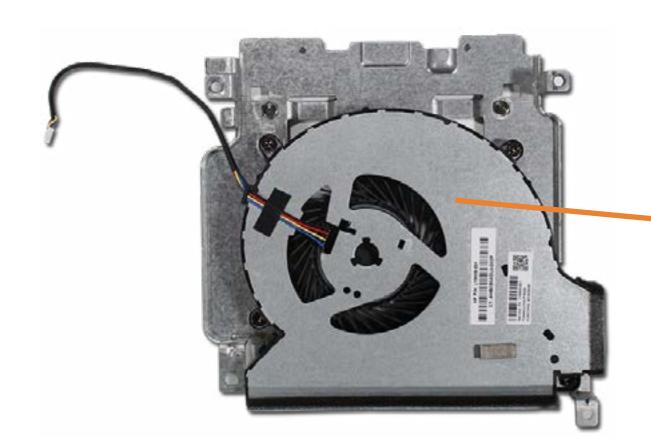

# System Fan

Cable Cover Stand

**Rear Cover** 

Webcam Plastic Cover

Webcam

System Memory

**Hard Disk Drive** 

Hard Disk Drive Cage

### System Fan

**Heat Sink** 

Processor

**Power Supply** 

Cable Pocket

Rear I/O Bracket

**Speakers** 

Motherboard (top)