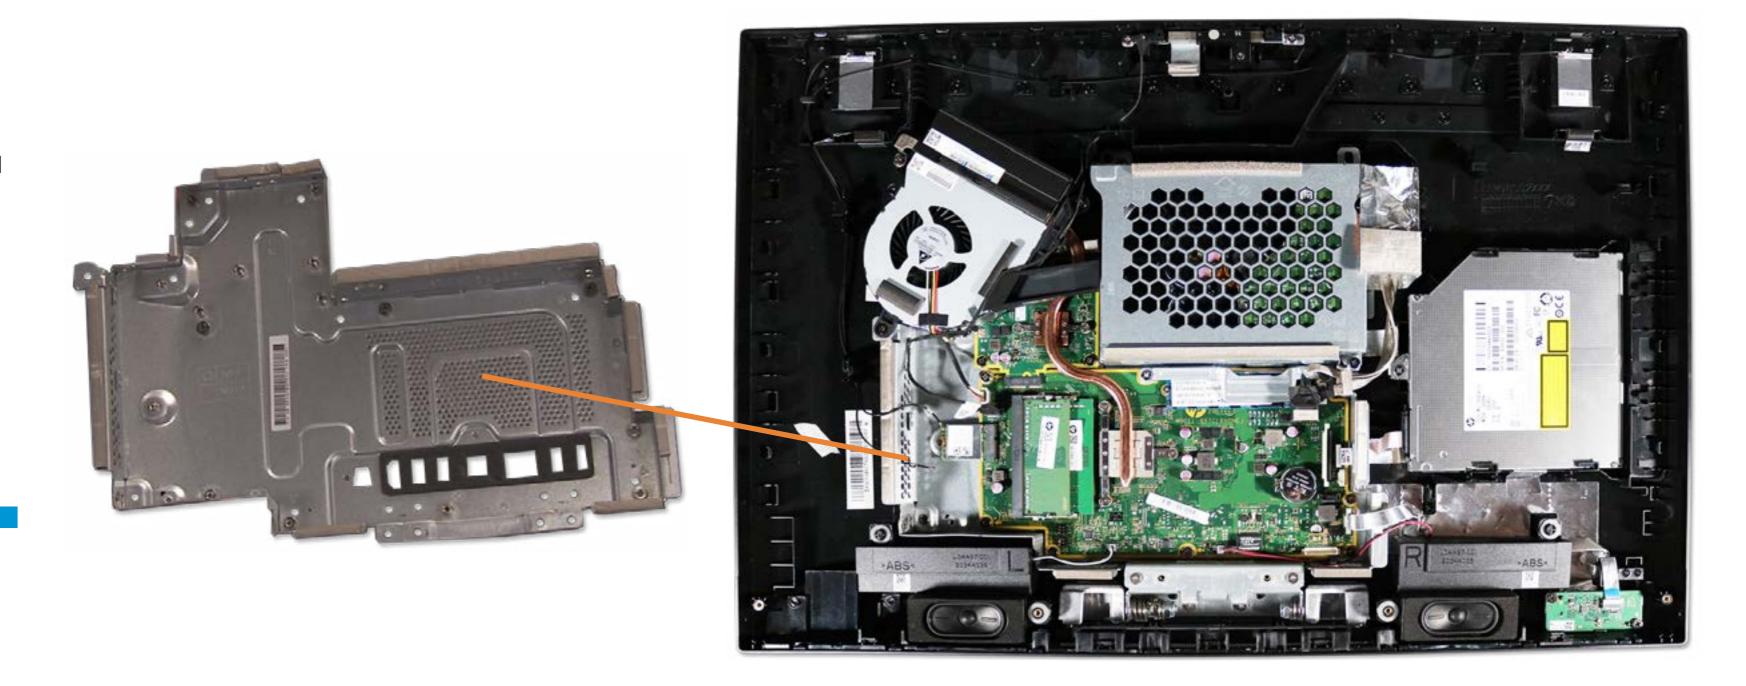

# Motherboard Shielding

Stand/Hinge Cover Speaker Cover

LCD Panel

**Optical Drive** 

**Hard Drive** 

System Memory

SSD Bracket

M.2 SSD Module

Card Reader/Power Button Board

Wireless LAN Board

Fan

**Heat Sink** 

**GPU/Video Card** 

Right Speaker

Left Speaker

Webcam

Wireless LAN Antennas

Motherboard (top)

Motherboard (bottom)

Hinge

Motherboard Shielding