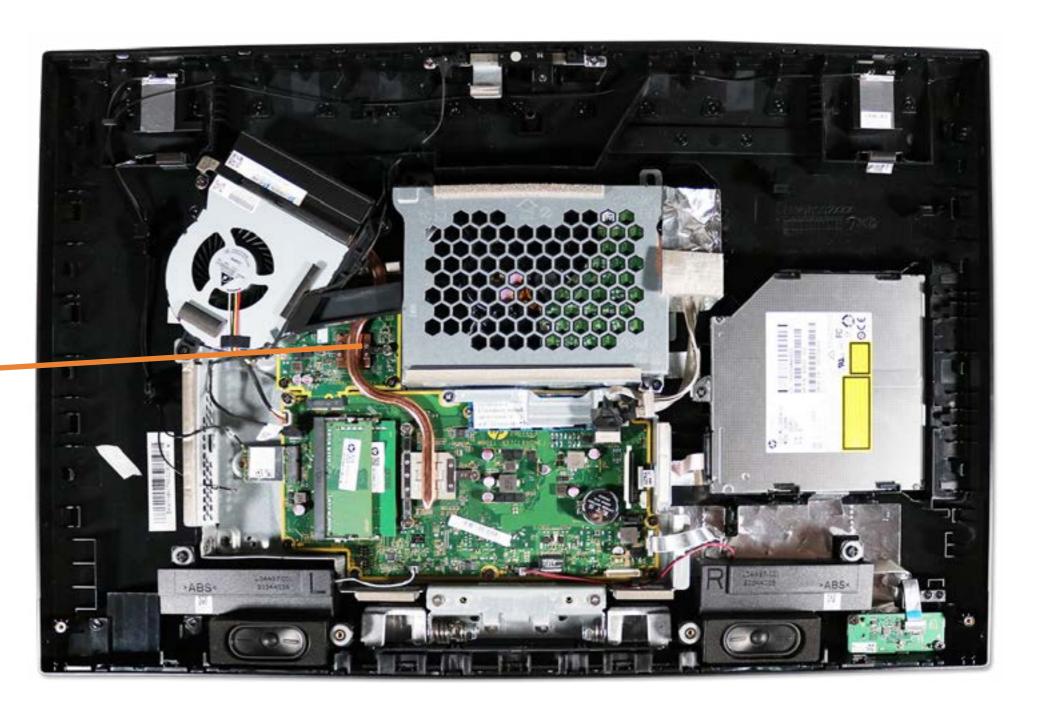

## Fan

Stand/Hinge Cover
Speaker Cover
LCD Panel
Optical Drive
Hard Drive
System Memory
SSD Bracket
M.2 SSD Module
Card Reader/Power Button Board
Wireless LAN Board

#### Fan

Heat Sink
GPU/Video Card
Right Speaker
Left Speaker
Webcam
Wireless LAN Antennas
Motherboard (top)
Motherboard (bottom)
Hinge
Motherboard Shielding
Rear Cover