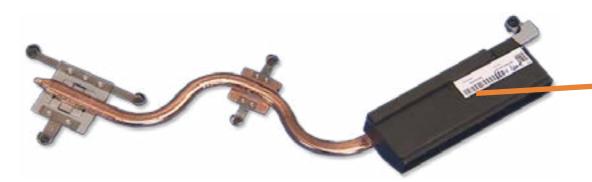

## **Heat Sink**

Stand/Hinge Cover
Speaker Cover
LCD Panel
Optical Drive
Hard Drive
System Memory
SSD Bracket
M.2 SSD Module
Card Reader/Power Button Board
Wireless LAN Board

#### **Heat Sink**

Fan

GPU/Video Card
Right Speaker
Left Speaker
Webcam
Wireless LAN Antennas
Motherboard (top)
Motherboard (bottom)
Hinge
Motherboard Shielding
Rear Cover