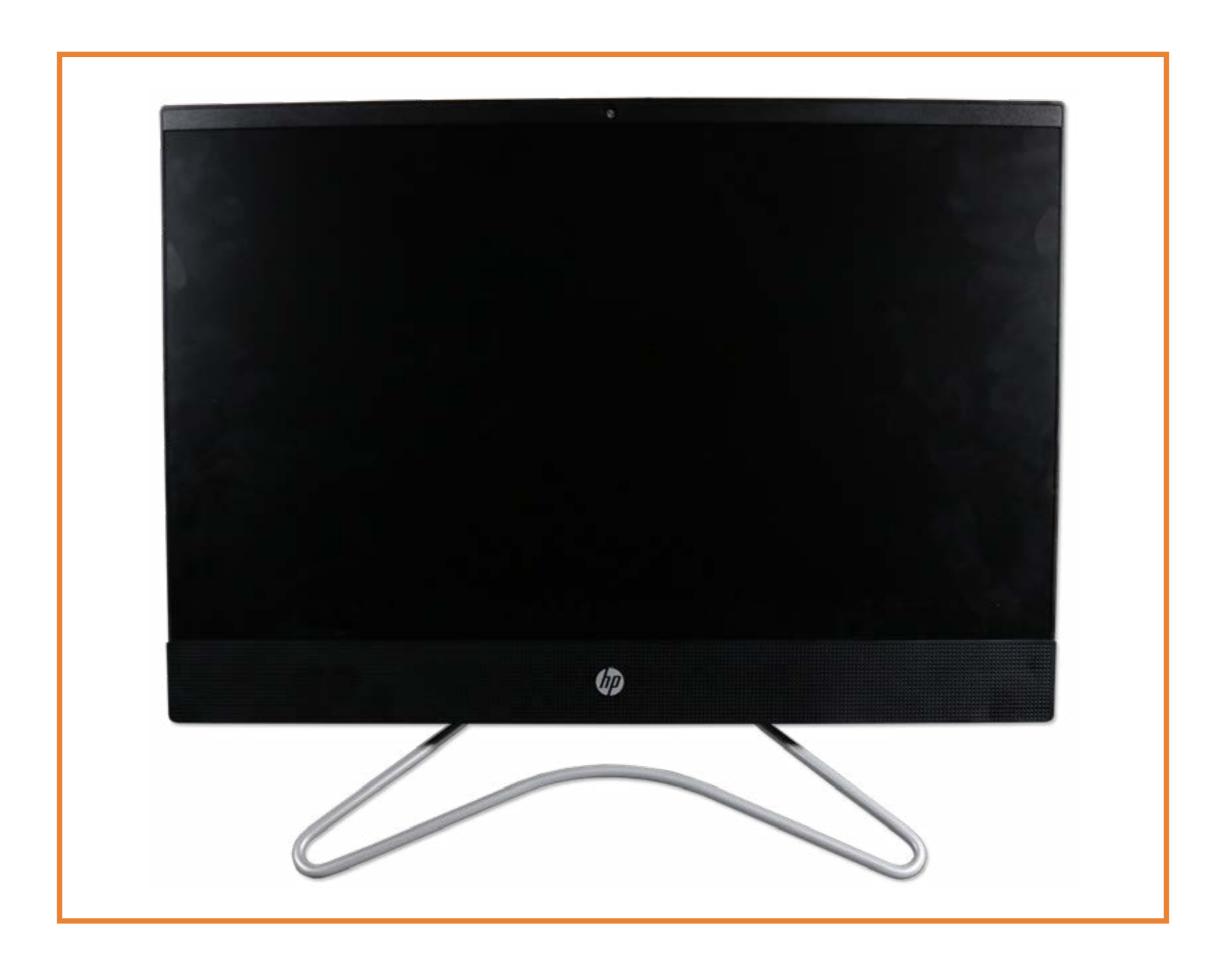

to use it...

**External Views** (Click the link to navigate to the views)

On this page you will find large icons of each of the external views of this product. To view a specific view in greater detail, simply click that view.

Parts List (Click the link to navigate to the parts)

On this page, you will find a list of all of the replaceable parts for this product. To view a specific part and its location in the product, click the part name in the list.

That's it! On every page there is a link that brings you back to either the External Views or the Parts List, enabling you to navigate to whatever view or part you wish to review.

## **External Views**

### Back to Welcome page









Front

Left

Right

Rear







**Bottom** 

Internal

# **Front View**

**Back to External Views** 



Go to Parts List

# **Left View**

**Back to External Views** 



# Right View

**Back to External Views** 



## **Rear View**



Go to Parts List

# Display View

### **Back to External Views**



# **Bottom View**

Back to External Views



## **Internal View**



Go to Parts List

# Stand/Hinge Cover

### Stand/Hinge Cover

**Speaker Cover** 

**LCD** Panel

**Optical Drive** 

**Hard Drive** 

System Memory

SSD Bracket

M.2 SSD Module

Card Reader/Power Button Board

Wireless LAN Board

Fan

**Heat Sink** 

**GPU/Video Card** 

Right Speaker

Left Speaker

Webcam

Wireless LAN Antennas

Motherboard (top)

Motherboard (bottom)

Hinge

Motherboard Shielding



# Speaker Cover

### Stand/Hinge Cover

### Speaker Cover

**LCD** Panel

**Optical Drive** 

**Hard Drive** 

System Memory