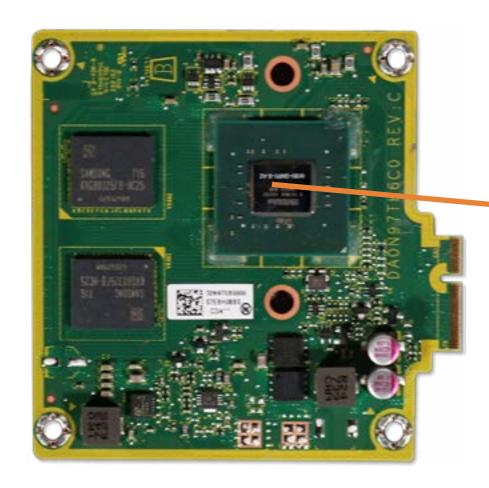

## **GPU/Video Card**

Stand/Hinge Cover Speaker Cover

**LCD Panel** 

**Optical Drive** 

**Hard Drive** 

System Memory

SSD Bracket

M.2 SSD Module

### **GPU/Video Card**

Right Speaker

Left Speaker

Webcam

Wireless LAN Antennas

Motherboard (top)

Motherboard (bottom)

Hinge