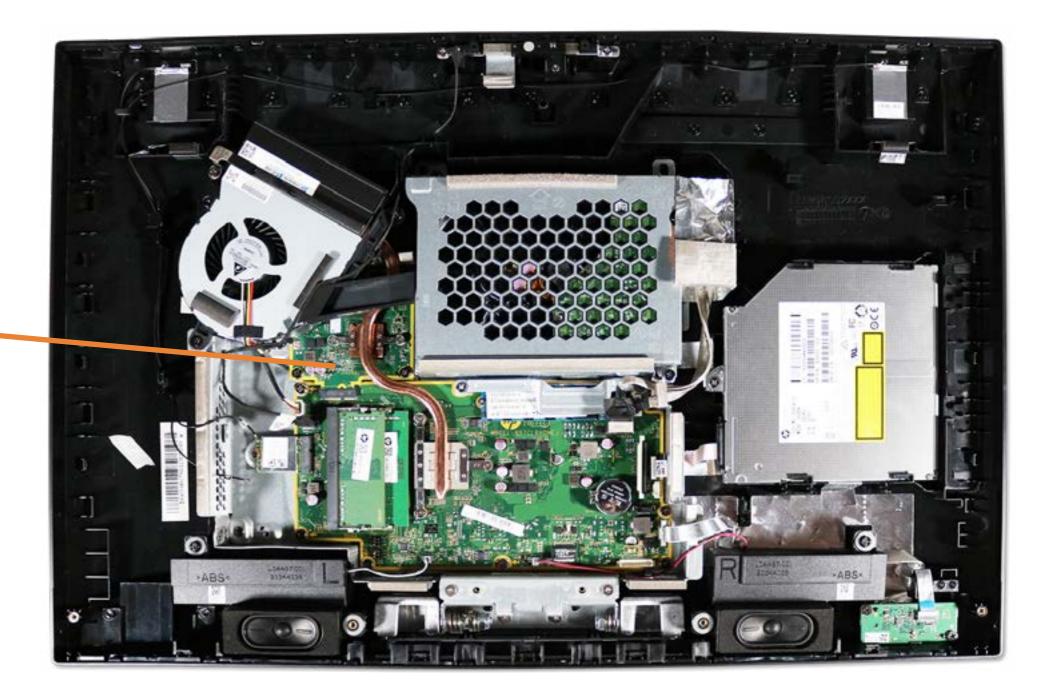

## Fan

Stand/Hinge Cover
Speaker Cover
LCD Panel
Optical Drive
Hard Drive
System Memory
SSD Bracket
M.2 SSD Module
Card Reader/Power Button Board
Wireless LAN Board

#### Fan

Heat Sink
GPU/Video Card
Right Speaker
Left Speaker
Webcam
Wireless LAN Antennas
Motherboard (top)
Motherboard (bottom)
Hinge
Motherboard Shielding
Rear Cover