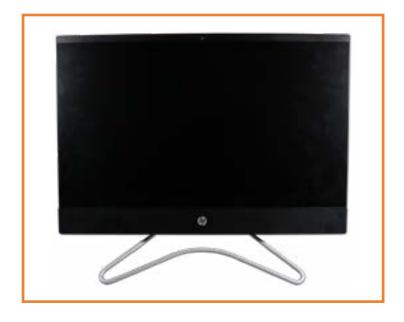

cator

### HP All-in-One PC 22-c0000 series PC

### Welcome to this interactive part locator

#### Here's how to use it...

**External Views** (Click the link to navigate to the views)

On this page you will find large icons of each of the external views of this product. To view a specific view in greater detail, simply click that view.

Parts List (Click the link to navigate to the parts)

On this page, you will find a list of all of the replaceable parts for this product. To view a specific part and its location in the product, click the part name in the list.

That's it! On every page there is a link that brings you back to either the External Views or the Parts List, enabling you to navigate to whatever view or part you wish to review.

## **External Views**

### Back to Welcome page









Front

Left

Right

Rear







**Bottom** 

Internal

# **Front View**

**Back to External Views** 



Go to Parts List

# **Left View**

**Back to External Views** 



# Right View

**Back to External Views** 



## **Rear View**



Go to Parts List

# Display View

### **Back to External Views**



# **Bottom View**

Back to External Views



## **Internal View**



Go to Parts List

# Stand/Hinge Cover

### Stand/Hinge Cover

**Speaker Cover** 

**LCD** Panel

**Optical Drive** 

**Hard Drive** 

System Memory

SSD Bracket

M.2 SSD Module

Card Reader/Power Button Board

Wireless LAN Board

Fan

**Heat Sink** 

**GPU/Video Card** 

Right Speaker

Left Speaker

Webcam

Wireless LAN Antennas

Motherboard (top)

Motherboard (bottom)

Hinge

Motherboard Shielding



# Speaker Cover