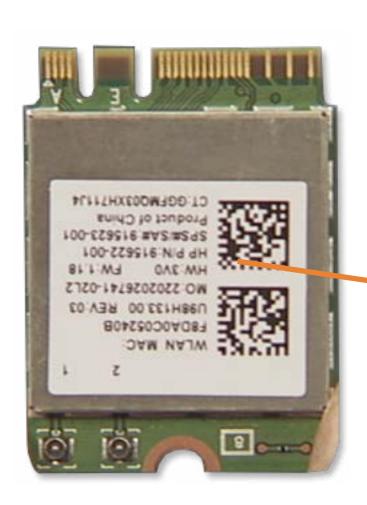

### Wireless LAN Board

Stand/Hinge Cover

Speaker Cover

**LCD** Panel

**Optical Drive** 

**Hard Drive** 

System Memory

SSD Bracket

M.2 SSD Module

Card Reader/Power Button Board

### Wireless LAN Board

Fan

**Heat Sink** 

**GPU/Video Card** 

Right Speaker

Left Speaker

Webcam

Wireless LAN Antennas

Motherboard (top)

Motherboard (bottom)

Hinge

Motherboard Shielding