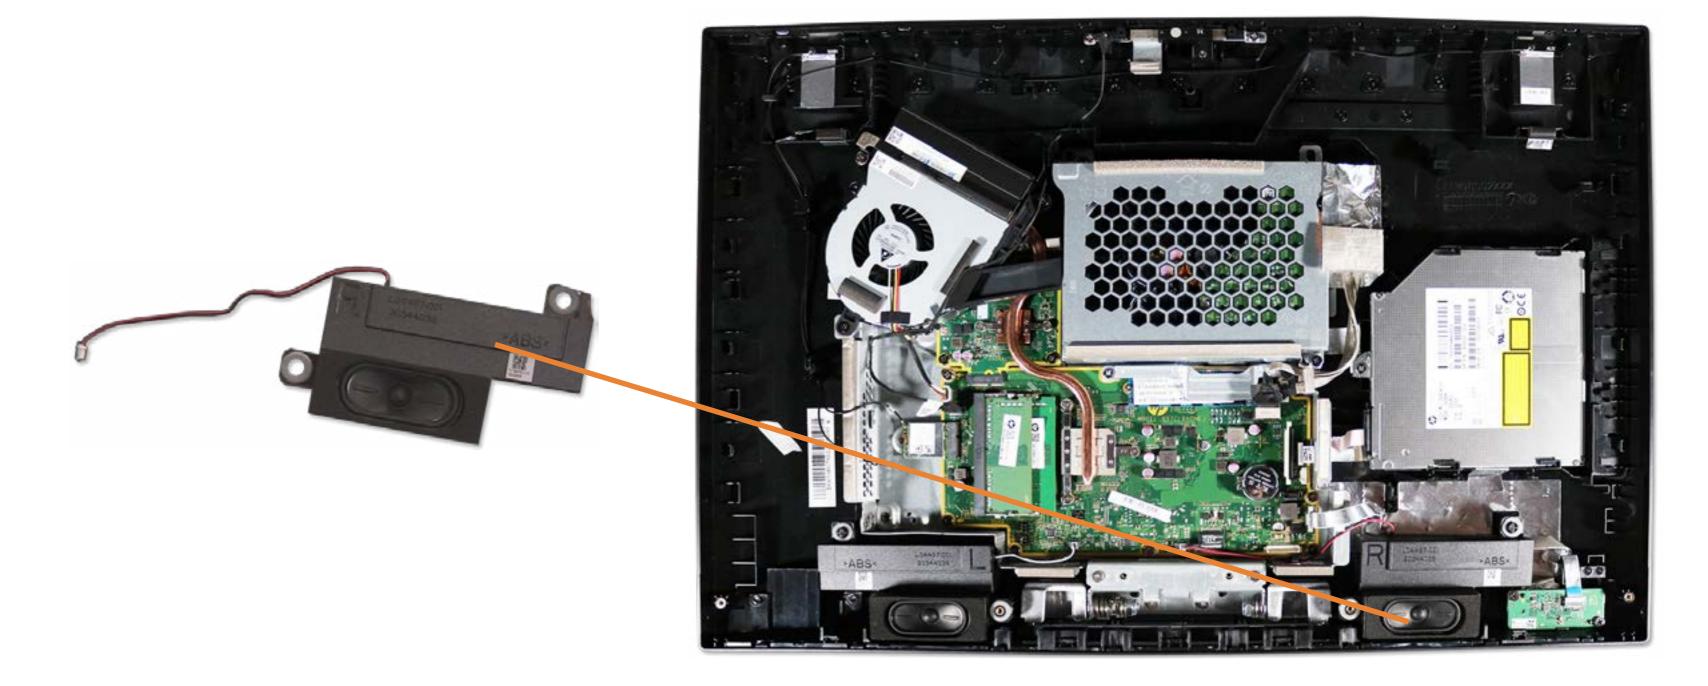

# Right Speaker

Stand/Hinge Cover

Speaker Cover

**LCD** Panel

**Optical Drive** 

**Hard Drive** 

System Memory

SSD Bracket

M.2 SSD Module

Card Reader/Power Button Board

Wireless LAN Board

Fan

**Heat Sink** 

**GPU/Video Card** 

### Right Speaker

Left Speaker

Webcam

Wireless LAN Antennas

Motherboard (top)

Motherboard (bottom)

Hinge

Motherboard Shielding