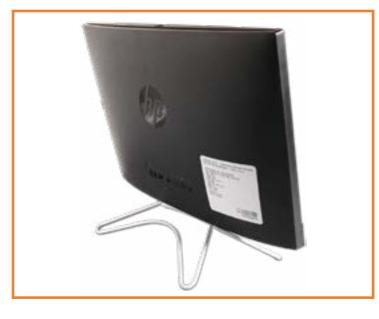

r

### HP All-in-One PC 22-c0000 series PC

### Welcome to this interactive part locator

#### Here's how to use it...

**External Views** (Click the link to navigate to the views)

On this page you will find large icons of each of the external views of this product. To view a specific view in greater detail, simply click that view.

Parts List (Click the link to navigate to the parts)

On this page, you will find a list of all of the replaceable parts for this product. To view a specific part and its location in the product, click the part name in the list.

That's it! On every page there is a link that brings you back to either the External Views or the Parts List, enabling you to navigate to whatever view or part you wish to review.

## **External Views**

### Back to Welcome page









Front

Left

Right

Rear







**Bottom** 

Internal

# **Front View**

**Back to External Views** 



Go to Parts List

# **Left View**

**Back to External Views** 



# Right View

**Back to External Views** 



## **Rear View**



Go to Parts List

# Display View

### **Back to External Views**



# **Bottom View**

Back to External Views



## **Internal View**



Go to Parts List

# Stand/Hinge Cover

### Stand/Hinge Cover

**Speaker Cover** 

**LCD** Panel

**Optical Drive** 

**Hard Drive** 

System Memory

SSD Bracket

M.2 SSD Module

Card Reader/Power Button Board

Wireless LAN Board

Fan

**Heat Sink** 

**GPU/Video Card** 

Right Speaker

Left Speaker

Webcam

Wireless LAN Antennas

Motherboard (top)

Motherboard (bottom)

Hinge

Motherboard Shielding



# Speaker Cover

##