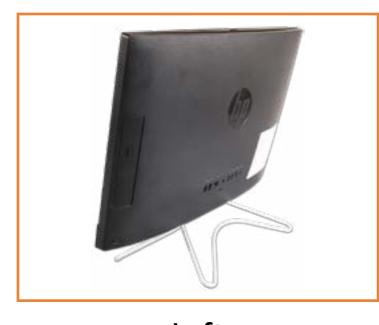

tor

### HP All-in-One PC 22-c0000 series PC

### Welcome to this interactive part locator

#### Here's how to use it...

**External Views** (Click the link to navigate to the views)

On this page you will find large icons of each of the external views of this product. To view a specific view in greater detail, simply click that view.

Parts List (Click the link to navigate to the parts)

On this page, you will find a list of all of the replaceable parts for this product. To view a specific part and its location in the product, click the part name in the list.

That's it! On every page there is a link that brings you back to either the External Views or the Parts List, enabling you to navigate to whatever view or part you wish to review.

## **External Views**

### Back to Welcome page









Front

Left

Right

Rear







**Bottom** 

Internal

# **Front View**

**Back to External Views** 



Go to Parts List

# **Left View**

**Back to External Views** 



# Right View

**Back to External Views** 



## **Rear View**



Go to Parts List

# Display View

### **Back to External Views**



# **Bottom View**

Back to External Views



## **Internal View**



Go to Parts List

# Stand/Hinge Cover

### Stand/Hinge Cover

**Speaker Cover** 

**LCD** Panel

**Optical Drive** 

**Hard Drive** 

System Memory

SSD Bracket

M.2 SSD Module

Card Reader/Power Button Board

Wireless LAN Board

Fan

**Heat Sink** 

**GPU/Video Card** 

Right Speaker

Left Speaker

Webcam

Wireless LAN Antennas

Motherboard (top)

Motherboard (bottom)

Hinge

Motherboard Shielding



# Speaker Cover