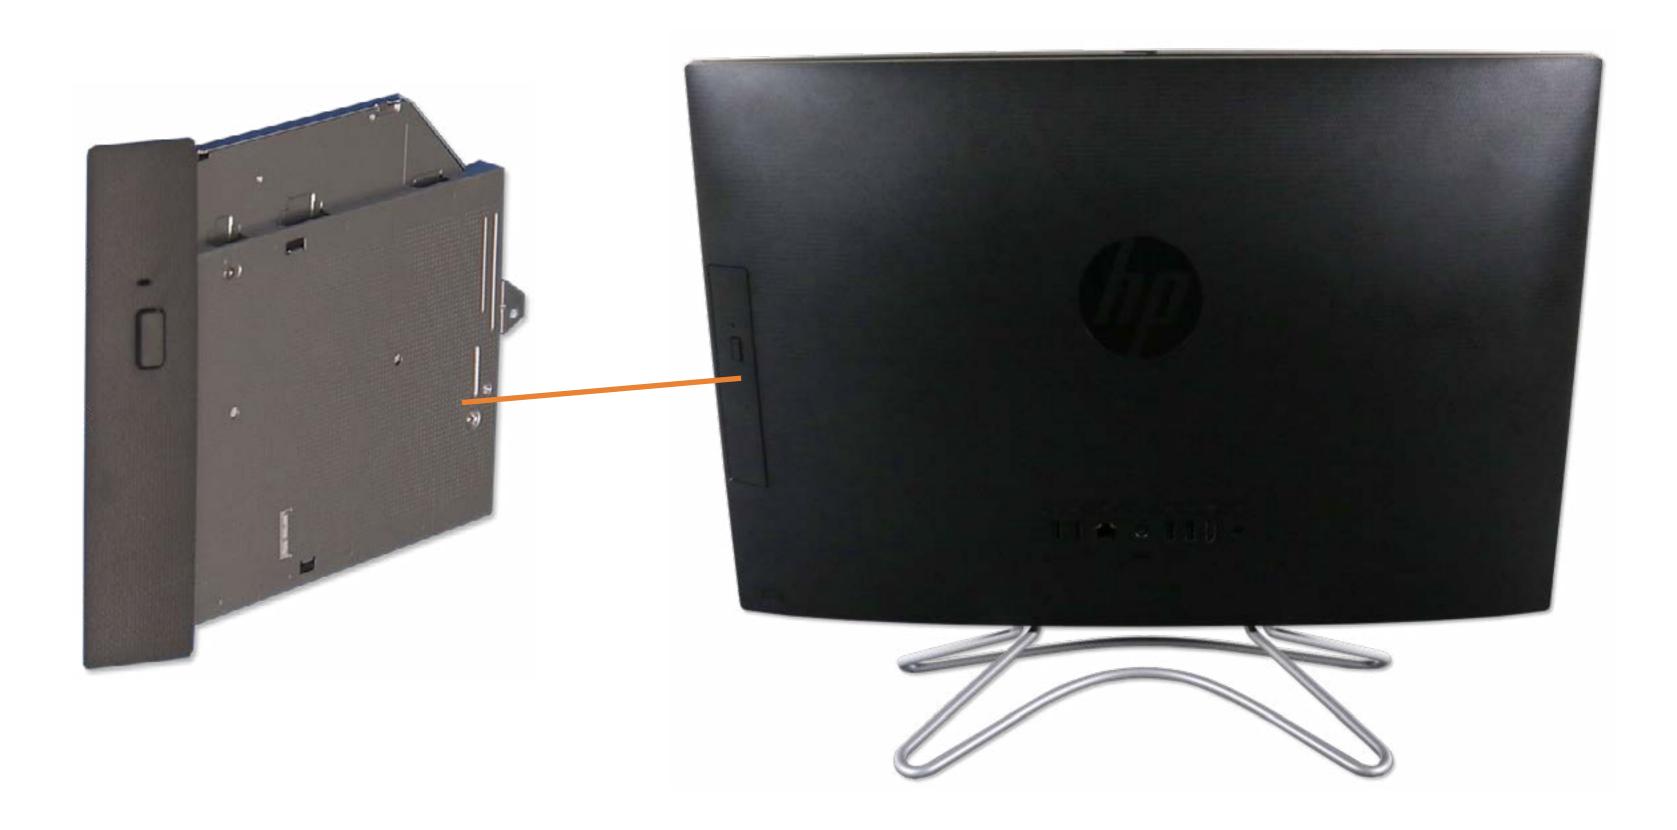

# **Optical Drive**

Stand/Hinge Cover Speaker Cover LCD Panel

### Optical Drive

Hard Drive System Memory

SSD Bracket

M.2 SSD Module

Card Reader/Power Button Board

Wireless LAN Board

Fan

**Heat Sink** 