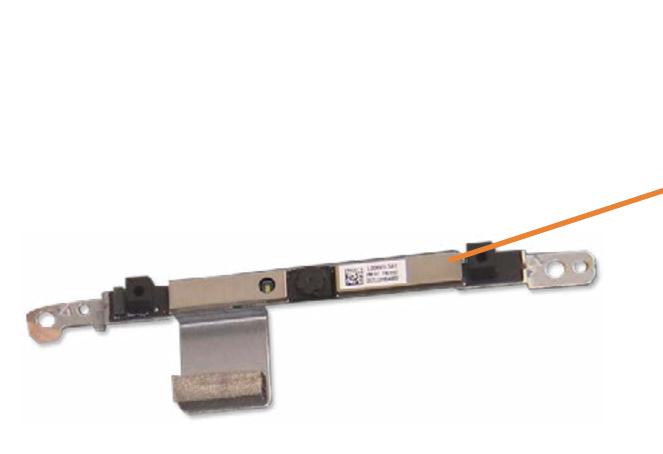

## Webcam

Stand/Hinge Cover

Speaker Cover

**LCD** Panel

**Optical Drive** 

**Hard Drive** 

System Memory

SSD Bracket

M.2 SSD Module

Card Reader/Power Button Board

Wireless LAN Board

Fan

**Heat Sink** 

**GPU/Video Card** 

Right Speaker

Left Speaker

#### Webcam

Wireless LAN Antennas

Motherboard (top)

Motherboard (bottom)

Hinge

Motherboard Shielding