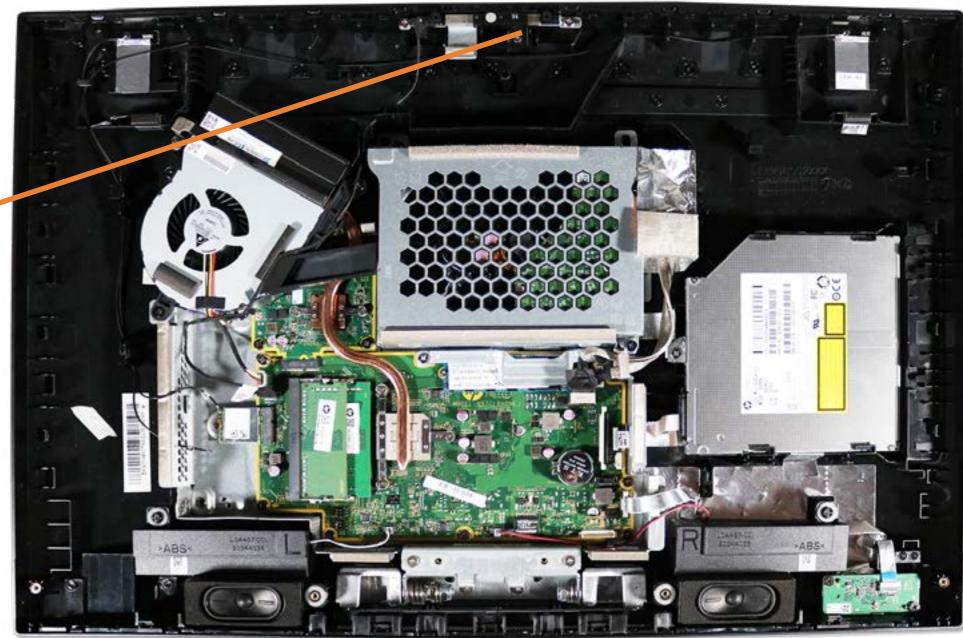

## Webcam

Stand/Hinge Cover

Speaker Cover

**LCD** Panel

**Optical Drive** 

**Hard Drive** 

System Memory

SSD Bracket

M.2 SSD Module

Card Reader/Power Button Board

Wireless LAN Board

Fan

**Heat Sink** 

**GPU/Video Card** 

Right Speaker

Left Speaker

#### Webcam

Wireless LAN Antennas

Motherboard (top)

Motherboard (bottom)

Hinge

Motherboard Shielding