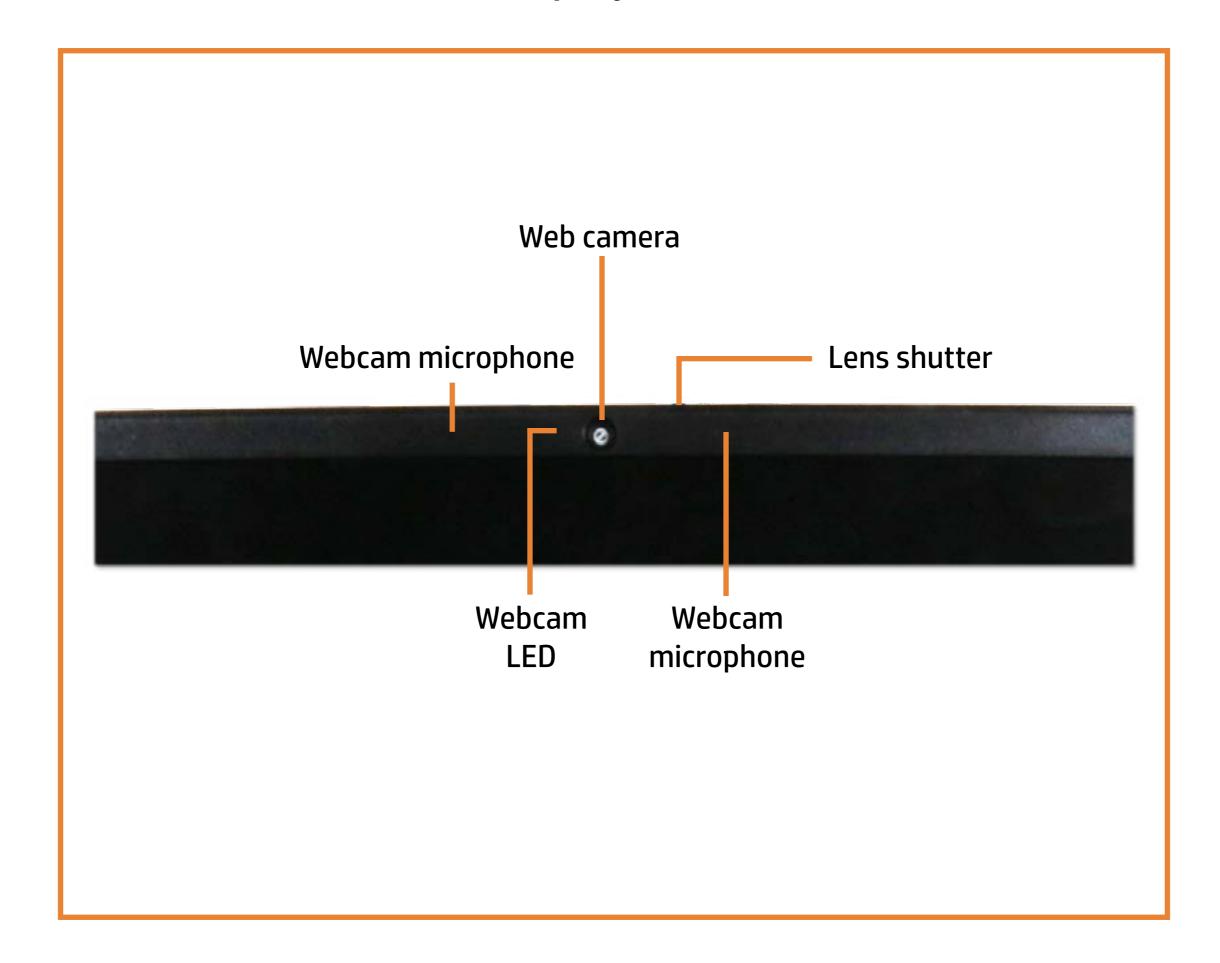

tail, simply click that view.

Parts List (Click the link to navigate to the parts)

On this page, you will find a list of all of the replaceable parts for this product. To view a specific part and its location in the product, click the part name in the list.

That's it! On every page there is a link that brings you back to either the External Views or the Parts List, enabling you to navigate to whatever view or part you wish to review.

## **External Views**

### Back to Welcome page









Front

Left

Right

Rear







**Bottom** 

Internal

# **Front View**

**Back to External Views** 



Go to Parts List

# **Left View**

**Back to External Views** 



# Right View

**Back to External Views** 



## **Rear View**



Go to Parts List

# Display View

### **Back to External Views**



# **Bottom View**

Back to External Views



## **Internal View**



Go to Parts List

# Stand/Hinge Cover

### Stand/Hinge Cover

**Speaker Cover** 

**LCD** Panel

**Optical Drive** 

**Hard Drive** 

System Memory

SSD Bracket

M.2 SSD Module

Card Reader/Power Button Board

Wireless LAN Board

Fan

**Heat Sink** 

**GPU/Video Card** 

Right Speaker

Left Speaker

Webcam

Wireless LAN Antennas

Motherboard (top)

Motherboard (bottom)

Hinge

Motherboard Shielding



# Speaker Cover

### Stand/Hinge Cover

### Speaker Cover

**LCD** Panel

**Optical Drive** 

**Hard Drive** 

System Memory

SSD Bracket

M.2 SSD Module

Card Reader/Power Button Board

Wireless LAN Board

Fan

**Heat Sink** 

**GPU/Video Card** 

Right Speaker

Left Speaker

Webcam

Wireless LAN Antennas

Motherboard (to