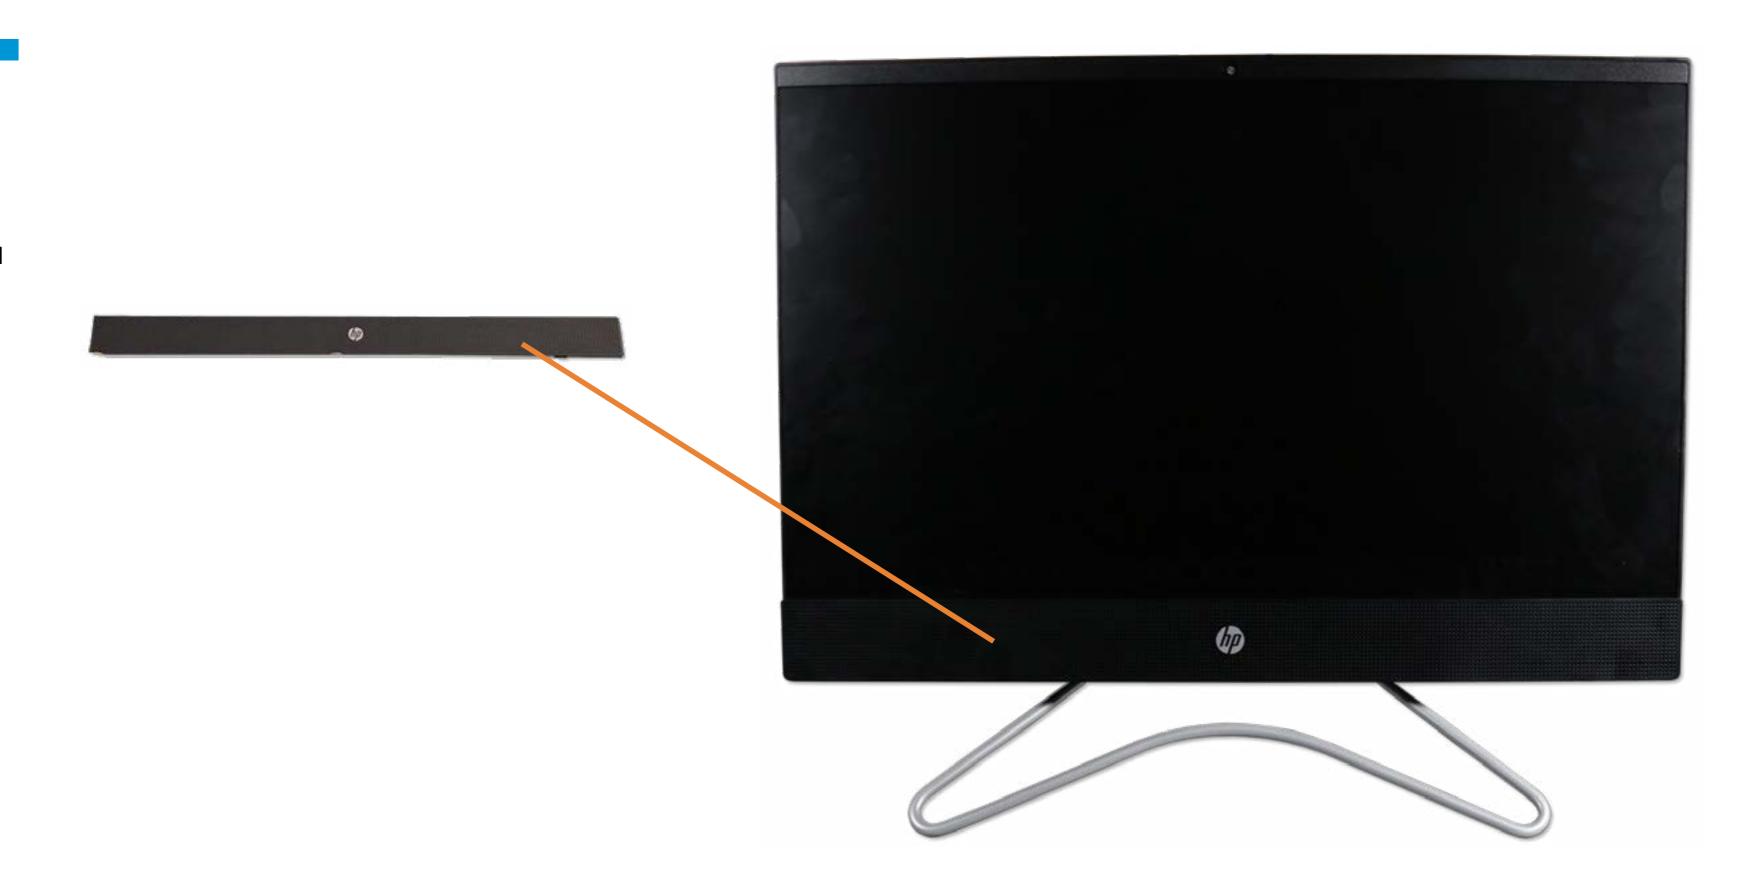

# Speaker Cover

### Speaker Cover

**LCD** Panel

**Optical Drive** 

**Hard Drive** 

System Memory

SSD Bracket

M.2 SSD Module

Card Reader/Power Button Board