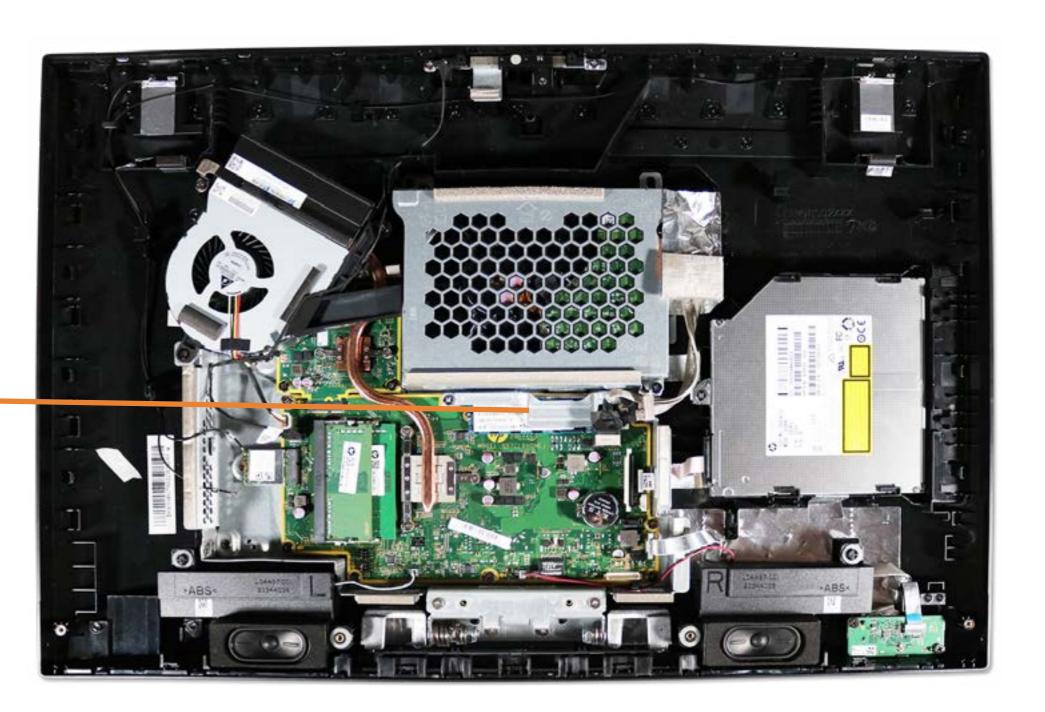

## **SSD Bracket**

Stand/Hinge Cover
Speaker Cover
LCD Panel
Optical Drive
Hard Drive
System Memory

### SSD Bracket

M.2 SSD Module Card Reader/Power Button Board Wireless LAN Board

Fan

Heat Sink

**GPU/Video Card** 

Right Speaker

Left Speaker

Webcam

Wireless LAN Antennas

Motherboard (top)

Motherboard (bottom)

Hinge

Motherboard Shielding