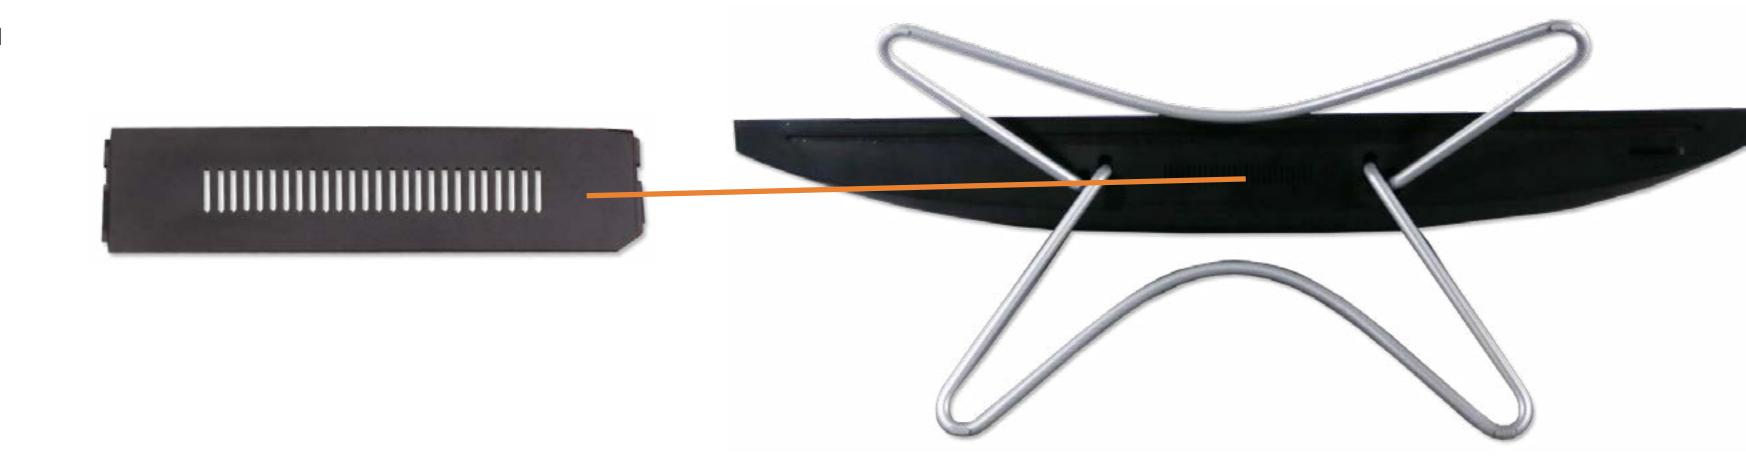

to Welcome page









Front

Left

Right

Rear







**Bottom** 

Internal

# **Front View**

**Back to External Views** 



Go to Parts List

# **Left View**

**Back to External Views** 



# Right View

**Back to External Views** 



## **Rear View**



Go to Parts List

# Display View

### **Back to External Views**



# **Bottom View**

Back to External Views



## **Internal View**



Go to Parts List

# Stand/Hinge Cover

### Stand/Hinge Cover

**Speaker Cover** 

**LCD** Panel

**Optical Drive** 

**Hard Drive** 

System Memory

SSD Bracket

M.2 SSD Module

Card Reader/Power Button Board

Wireless LAN Board

Fan

**Heat Sink** 

**GPU/Video Card** 

Right Speaker

Left Speaker

Webcam

Wireless LAN Antennas

Motherboard (top)

Motherboard (bottom)

Hinge

Motherboard Shielding



# Speaker Cover

### Stand/Hinge Cover

### Speaker Cover

**LCD** Panel

**Optical Drive** 

**Hard Drive** 

System Memory

SSD Bracket

M.2 SSD Module

Card Reader/Power Button Board

Wireless LAN Board

Fan

**Heat Sink** 

**GPU/Video Card** 

Right Speaker

Left Speaker

Webcam

Wireless LAN Antennas

Motherboard (top)

Motherboard (bottom)

Hinge

Motherboard Shielding



## **LCD PAnel**

Stand/Hinge Cover Speaker Cover

### LCD Panel

**Optical Drive** 

**Hard Drive** 

System Memory

SSD Bracket

M.2 SSD Module

Card Reader/Power Button Board

Wireless LAN Board

Fan

**Heat Sink** 

**GPU/Video Card** 

Right Speaker

Left Speaker

Webcam

Wireless LAN Antennas

Motherboard (top)

Motherboard (bottom)

Hinge

Motherboard Shielding





# **Optical Drive**

Stand/Hinge Cover S