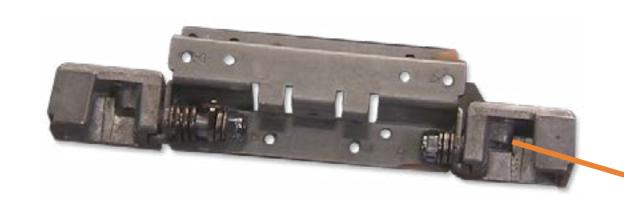

# Hinge

Stand/Hinge Cover Speaker Cover

**LCD** Panel

**Optical Drive** 

**Hard Drive** 

System Memory

SSD Bracket

M.2 SSD Module

Card Reader/Power Button Board

Wireless LAN Board

Fan

**Heat Sink** 

**GPU/Video Card** 

Right Speaker

Left Speaker

Webcam

Wireless LAN Antennas

Motherboard (top)

Motherboard (bottom)

### Hinge

Motherboard Shielding