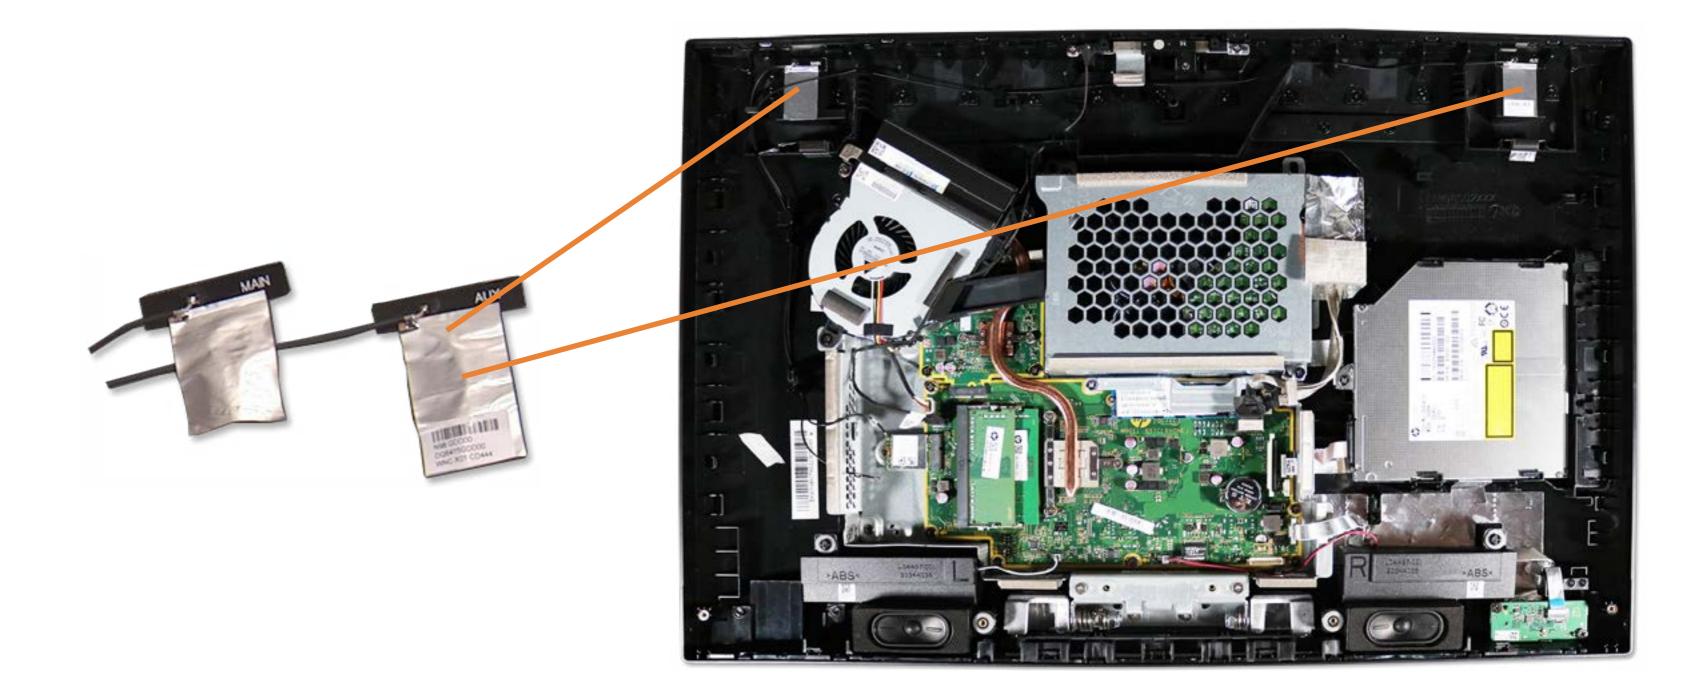

### Wireless LAN Antennas

Stand/Hinge Cover

Speaker Cover

**LCD** Panel

**Optical Drive** 

**Hard Drive** 

System Memory

SSD Bracket

M.2 SSD Module

Card Reader/Power Button Board

Wireless LAN Board

Fan

**Heat Sink** 

**GPU/Video Card** 

Right Speaker

Left Speaker

Webcam

#### Wireless LAN Antennas

Motherboard (top)

Motherboard (bottom)

Hinge

Motherboard Shielding