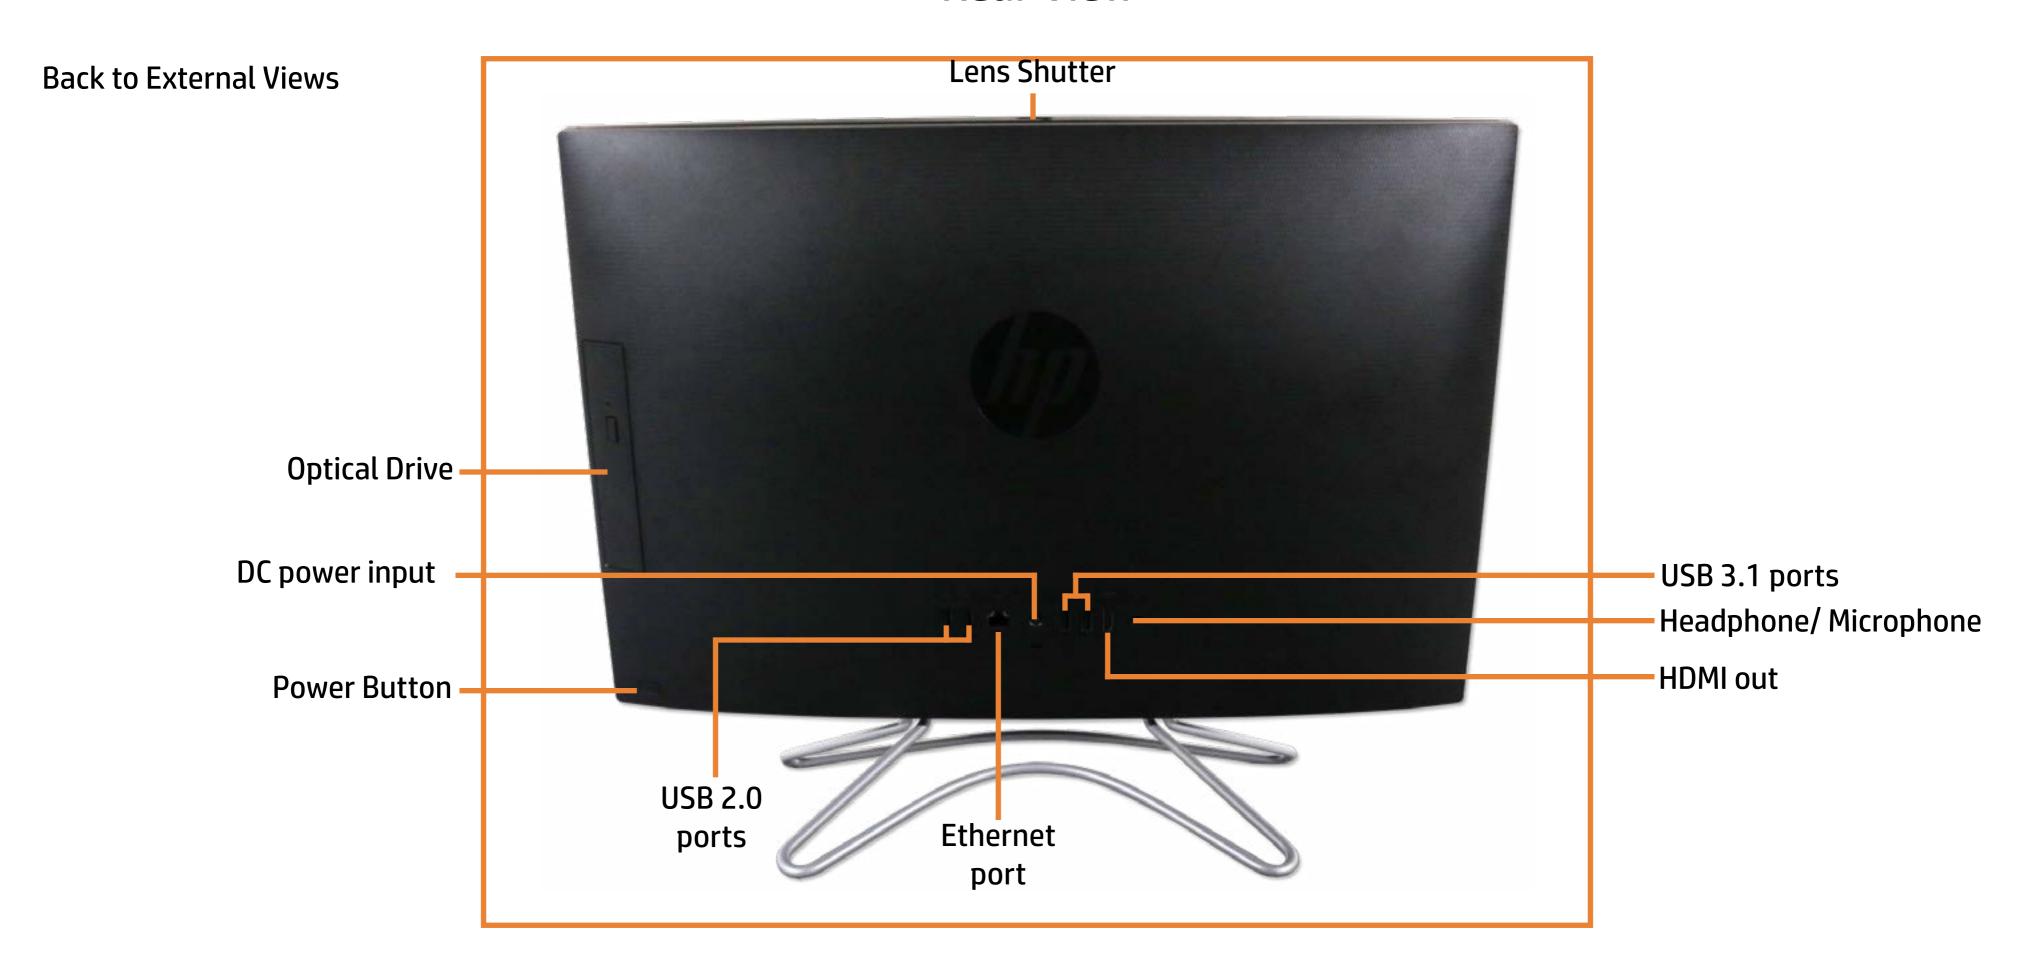

xternal views of this product. To view a specific view in greater detail, simply click that view.

Parts List (Click the link to navigate to the parts)

On this page, you will find a list of all of the replaceable parts for this product. To view a specific part and its location in the product, click the part name in the list.

That's it! On every page there is a link that brings you back to either the External Views or the Parts List, enabling you to navigate to whatever view or part you wish to review.

## **External Views**

### Back to Welcome page









Front

Left

Right

Rear







**Bottom** 

Internal

# **Front View**

**Back to External Views** 



Go to Parts List

# **Left View**

**Back to External Views** 



# Right View

**Back to External Views** 



## **Rear View**



Go to Parts List

# Display View

### **Back to External Views**



# **Bottom View**

Back to External Views



## **Internal View**



Go to Parts List

# Stand/Hinge Cover

### Stand/Hinge Cover

**Speaker Cover** 

**LCD** Panel

**Optical Drive** 

**Hard Drive** 

System Memory

SSD Bracket

M.2 SSD Module

Card Reader/Power Button Board

Wireless LAN Board

Fan

**Heat Sink** 

**GPU/Video Card** 

Right Speaker

Left Speaker

Webcam

Wireless LAN Antennas

Motherboard (top)

Motherboard (bottom)

Hinge

Motherboard Shielding



# Speaker Cover

### Stand/Hinge Cover

### Speaker Cover

**LCD** Panel

**Optical Drive** 

**Hard Drive** 

System Memory

SSD Bracket

M.2 SSD Module

Card Reader/Power Button Board

Wireless LAN Board

Fan

**Heat Sink** 

**GPU/Video Card** 

Right S