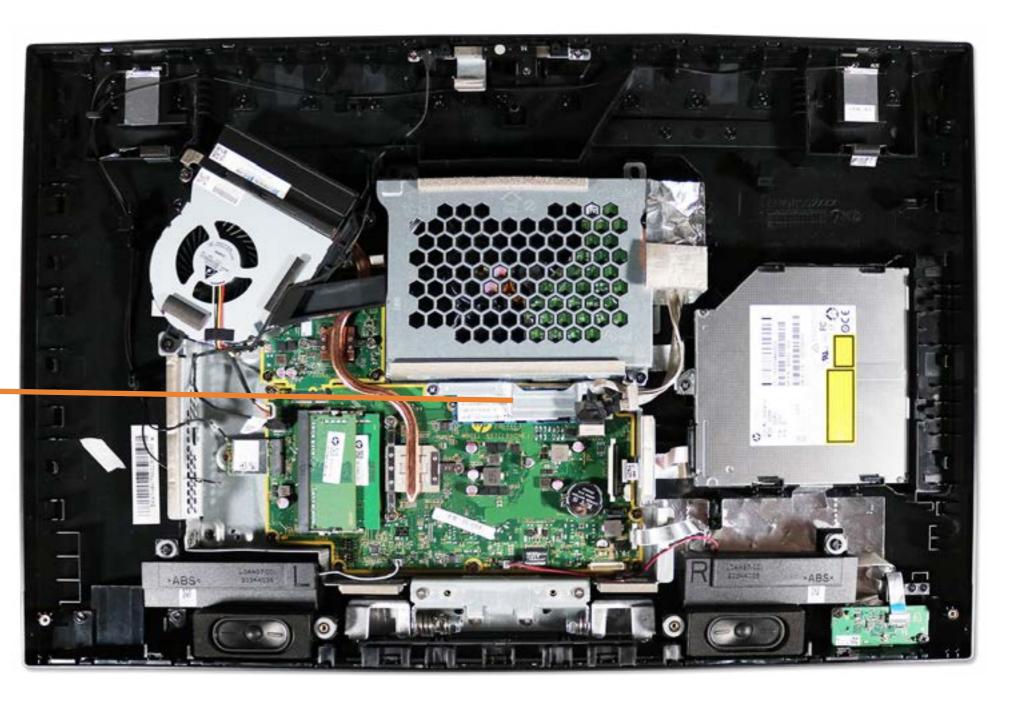

# System Memory

Stand/Hinge Cover Speaker Cover LCD Panel Optical Drive Hard Drive

#### System Memory

SSD Bracket
M.2 SSD Module
Card Reader/Power Button Board
Wireless LAN Board

Fan Heat Sink GPU/Video Card Right Speaker

Left Speaker Webcam

Wireless LAN Antennas

Motherboard (top)

Motherboard (bottom)

Hinge

Motherboard Shielding