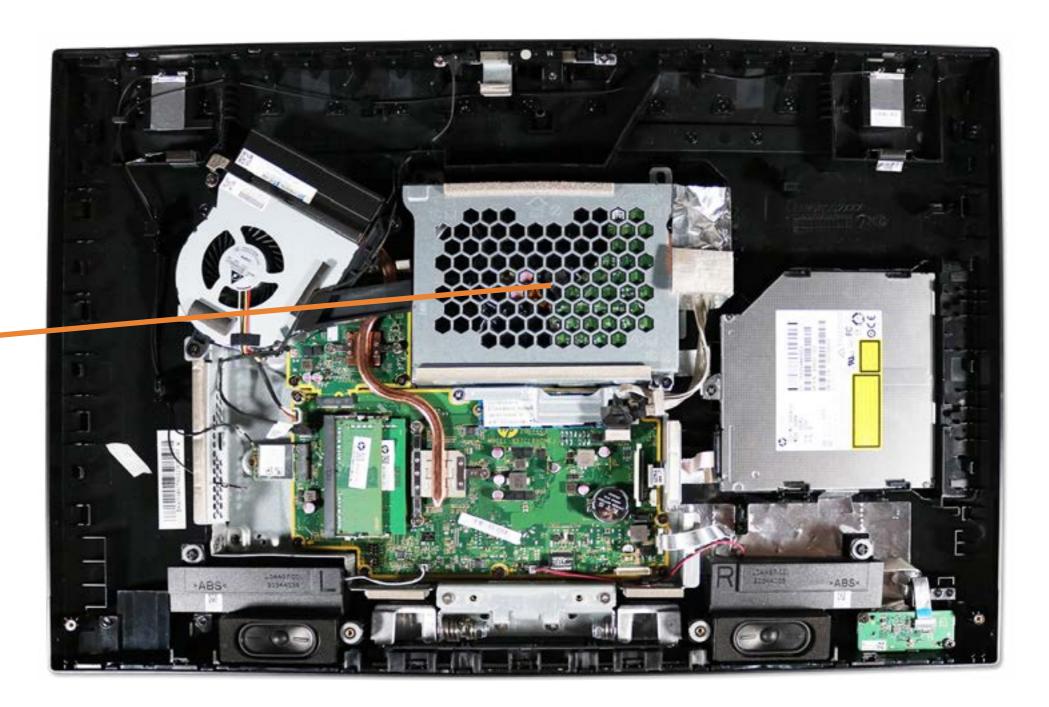

## **Hard Drive**

Stand/Hinge Cover Speaker Cover LCD Panel Optical Drive

#### Hard Drive

System Memory
SSD Bracket
M.2 SSD Module
Card Reader/Power Button Board
Wireless LAN Board
Fan
Heat Sink
GPU/Video Card
Right Speaker
Left Speaker

Webcam Wireless LAN Antennas Motherboard (top)