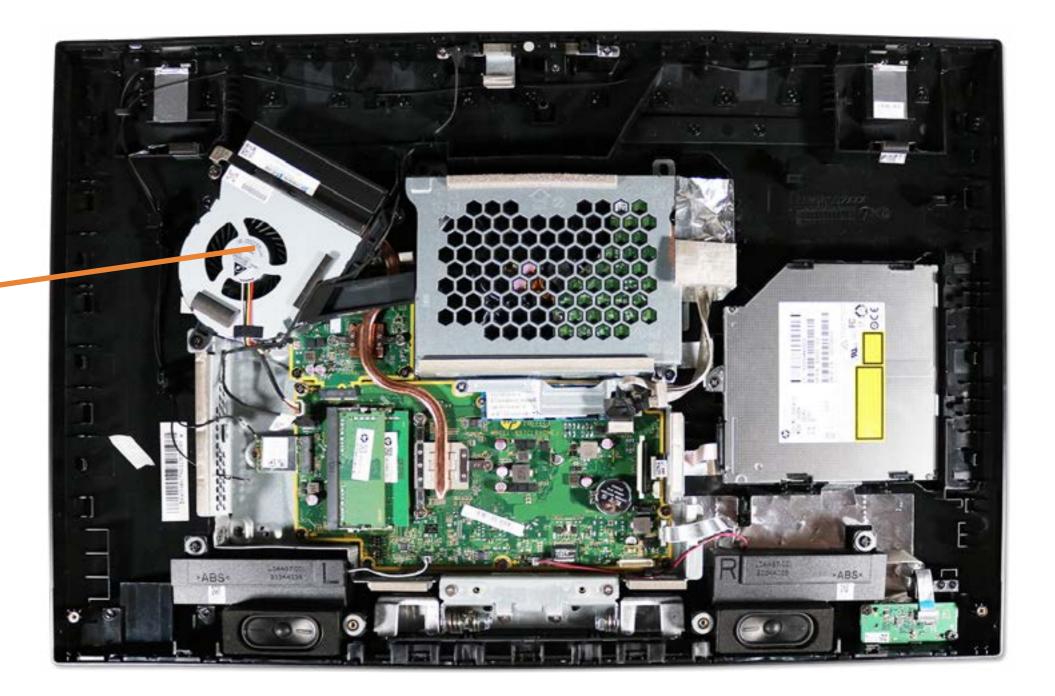

## Fan

Stand/Hinge Cover
Speaker Cover
LCD Panel
Optical Drive
Hard Drive
System Memory
SSD Bracket
M.2 SSD Module
Card Reader/Power Button Board
Wireless LAN Board

#### Fan

Heat Sink
GPU/Video Card
Right Speaker
Left Speaker
Webcam
Wireless LAN Antennas
Motherboard (top)
Motherboard (bottom)
Hinge
Motherboard Shielding
Rear Cover