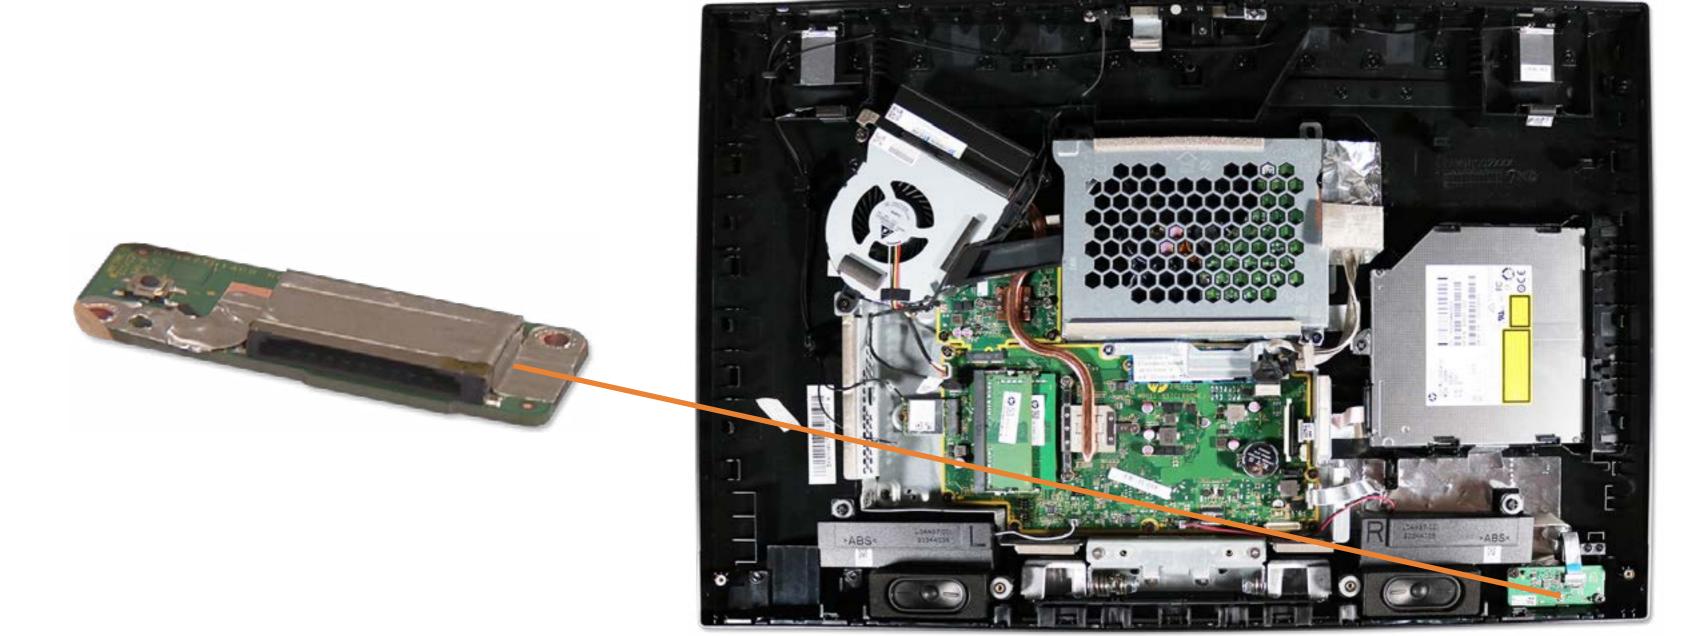

## Card Reader/Power Button Board

Stand/Hinge Cover Speaker Cover

**LCD Panel** 

**Optical Drive** 

**Hard Drive** 

System Memory

SSD Bracket

M.2 SSD Module

#### Card Reader/Power Button Board

Wireless LAN Board

Fan

**Heat Sink** 

**GPU/Video Card** 

Right Speaker

Left Speaker

Webcam

Wireless LAN Antennas

Motherboard (top)

Motherboard (bottom)

Hinge

Motherboard Shielding