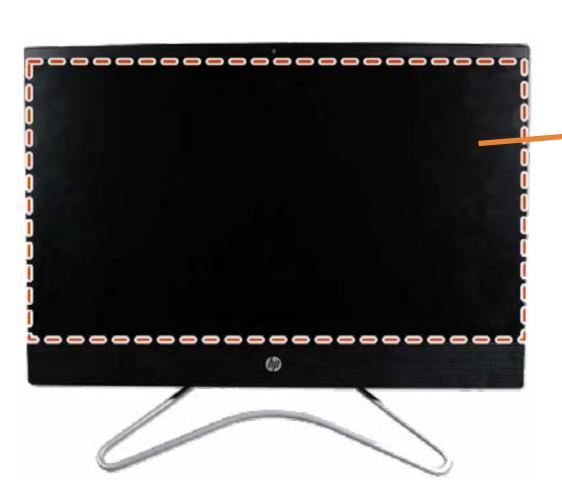

ard (bottom)

Hinge

Motherboard Shielding



# Speaker Cover

### Stand/Hinge Cover

### Speaker Cover

**LCD** Panel

**Optical Drive** 

**Hard Drive** 

System Memory

SSD Bracket

M.2 SSD Module

Card Reader/Power Button Board

Wireless LAN Board

Fan

**Heat Sink** 

**GPU/Video Card** 

Right Speaker

Left Speaker

Webcam

Wireless LAN Antennas

Motherboard (top)

Motherboard (bottom)

Hinge

Motherboard Shielding



## **LCD PAnel**

Stand/Hinge Cover Speaker Cover

### LCD Panel

**Optical Drive** 

**Hard Drive** 

System Memory

SSD Bracket

M.2 SSD Module

Card Reader/Power Button Board

Wireless LAN Board

Fan

**Heat Sink** 

**GPU/Video Card** 

Right Speaker

Left Speaker

Webcam

Wireless LAN Antennas

Motherboard (top)

Motherboard (bottom)

Hinge

Motherboard Shielding





# **Optical Drive**

Stand/Hinge Cover Speaker Cover LCD Panel

### Optical Drive

Hard Drive System Memory

SSD Bracket

M.2 SSD Module

Card Reader/Power Button Board

Wireless LAN Board

Fan

**Heat Sink** 

**GPU/Video Card** 

Right Speaker

Left Speaker

Webcam

Wireless LAN Antennas

Motherboard (top)

Motherboard (bottom)

Hinge

Motherboard Shielding



## **Hard Drive**

Stand/Hinge Cover Speaker Cover LCD Panel Optical Drive

#### Hard Drive

System Memory
SSD Bracket
M.2 SSD Module
Card Reader/Power Button Board
Wireless LAN Board
Fan
Heat Sink
GPU/Video Card
Right Speaker
Left Speaker

Webcam Wireless LAN Antennas Motherboard (top)

Motherboard (bottom)

Hinge

Motherboard Shielding





# System Memory

Stand/Hinge Cover Speaker Cover LCD Panel Optical Drive Hard Drive

#