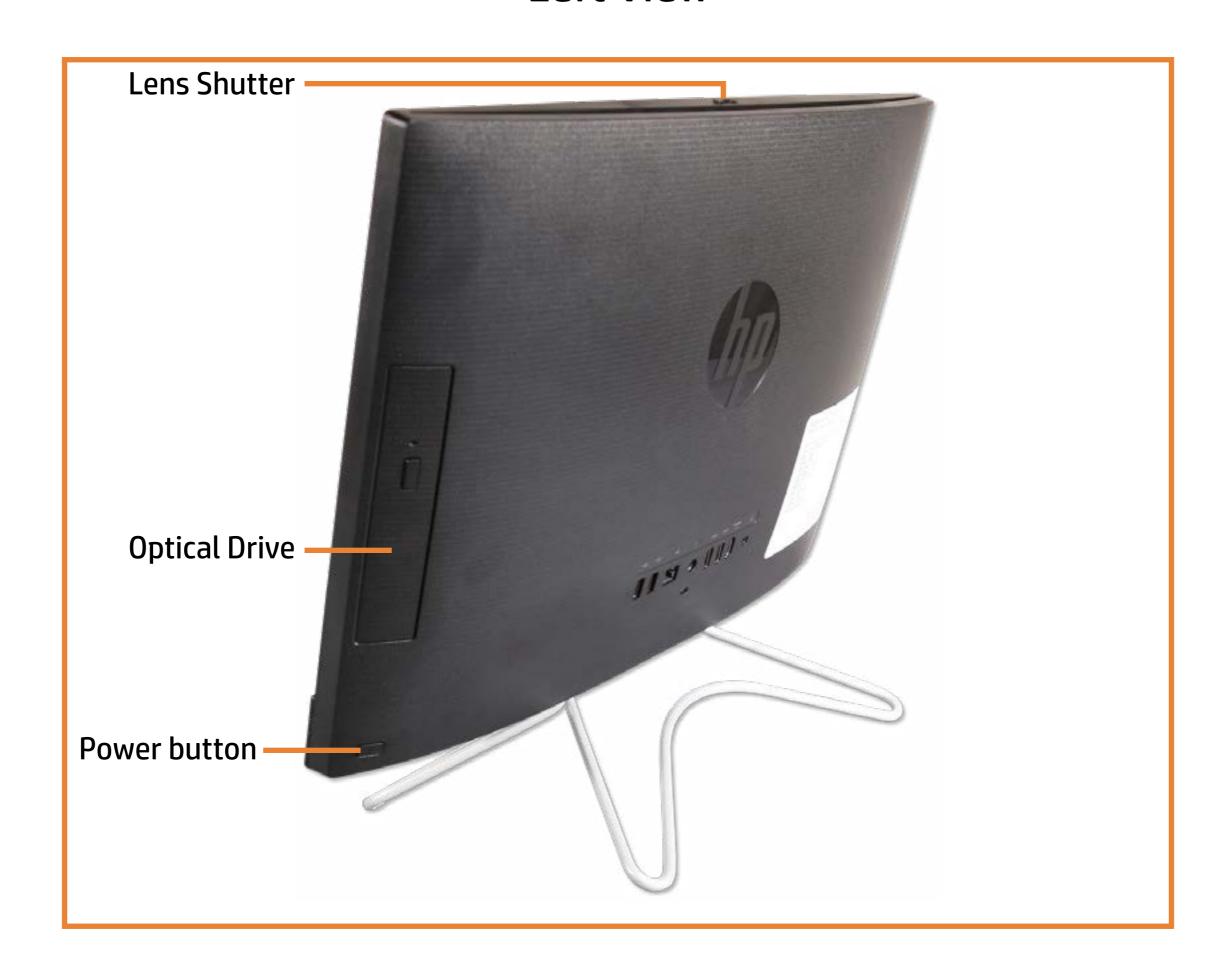

e views)

On this page you will find large icons of each of the external views of this product. To view a specific view in greater detail, simply click that view.

Parts List (Click the link to navigate to the parts)

On this page, you will find a list of all of the replaceable parts for this product. To view a specific part and its location in the product, click the part name in the list.

That's it! On every page there is a link that brings you back to either the External Views or the Parts List, enabling you to navigate to whatever view or part you wish to review.

## **External Views**

### Back to Welcome page









Front

Left

Right

Rear







**Bottom** 

Internal

# **Front View**

**Back to External Views** 



Go to Parts List

# **Left View**

**Back to External Views** 



# Right View

**Back to External Views** 



## **Rear View**



Go to Parts List

# Display View

### **Back to External Views**



# **Bottom View**

Back to External Views



## **Internal View**



Go to Parts List

# Stand/Hinge Cover

### Stand/Hinge Cover

**Speaker Cover** 

**LCD** Panel

**Optical Drive** 

**Hard Drive** 

System Memory

SSD Bracket

M.2 SSD Module

Card Reader/Power Button Board

Wireless LAN Board

Fan

**Heat Sink** 

**GPU/Video Card** 

Right Speaker

Left Speaker

Webcam

Wireless LAN Antennas

Motherboard (top)

Motherboard (bottom)

Hinge

Motherboard Shielding



# Speaker Cover

### Stand/Hinge Cover

### Speaker Cover

**LCD** Panel

**Optical Drive** 

**Hard Drive** 

System Memory

SSD Bracket

M.2 SSD Module

Card Reader/Power Button Board

Wire