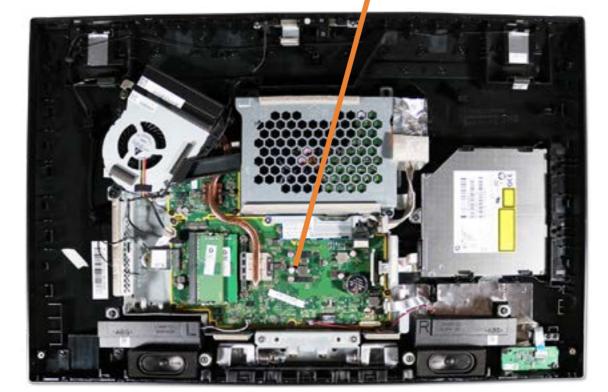

## Motherboard (bottom)

Stand/Hinge Cover
Speaker Cover
LCD Panel
Optical Drive
Hard Drive
System Memory
SSD Bracket
M.2 SSD Module

Card Reader/Power Button Board Wireless LAN Board

Fan

**Heat Sink** 

**GPU/Video Card** 

Right Speaker

Left Speaker

Webcam

Wireless LAN Antennas

Motherboard (top)

#### Motherboard (bottom)

Hinge

Motherboard Shielding