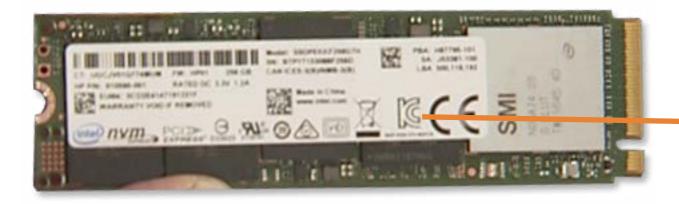

### M.2 SSD Module

Stand/Hinge Cover
Speaker Cover
LCD Panel
Optical Drive
Hard Drive
System Memory
SSD Bracket

#### M.2 SSD Module

Card Reader/Power Button Board Wireless LAN Board

Fan

**Heat Sink** 

**GPU/Video Card** 

Right Speaker

Left Speaker

Webcam

Wireless LAN Antennas

Motherboard (top)

Motherboard (bottom)

Hinge

Motherboard Shielding