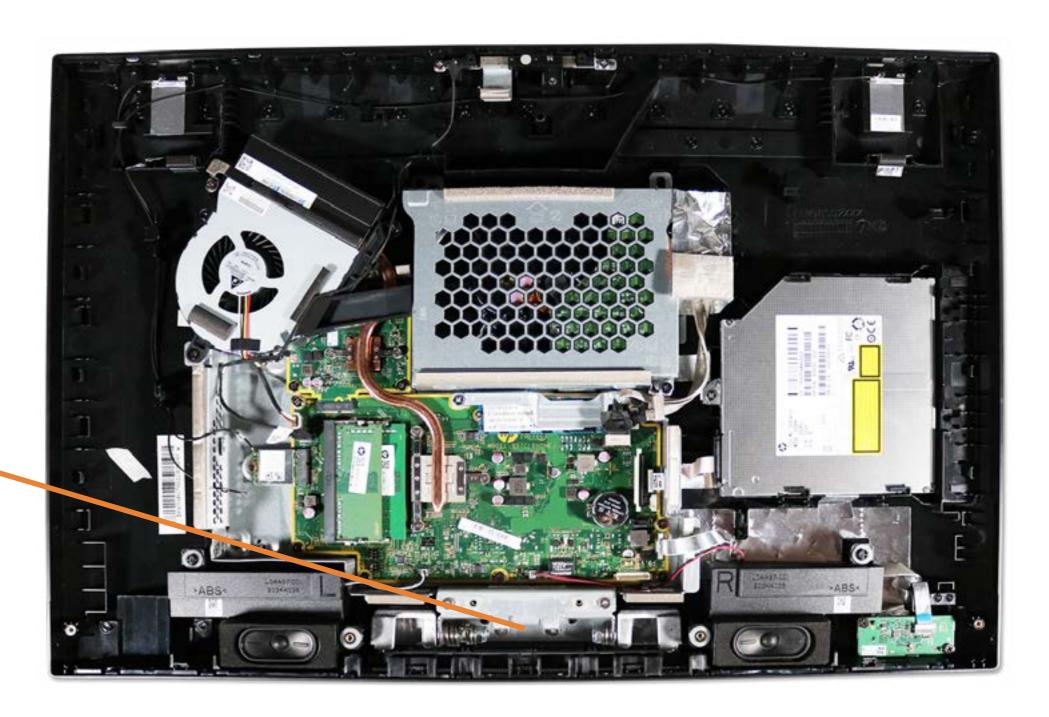

# Motherboard Shielding

Stand/Hinge Cover Speaker Cover

LCD Panel

**Optical Drive** 

**Hard Drive** 

System Memory

SSD Bracket

M.2 SSD Module

Card Reader/Power Button Board

Wireless LAN Board

Fan

**Heat Sink** 

**GPU/Video Card** 

Right Speaker

Left Speaker

Webcam

Wireless LAN Antennas

Motherboard (top)

Motherboard (bottom)

Hinge

Motherboard Shielding