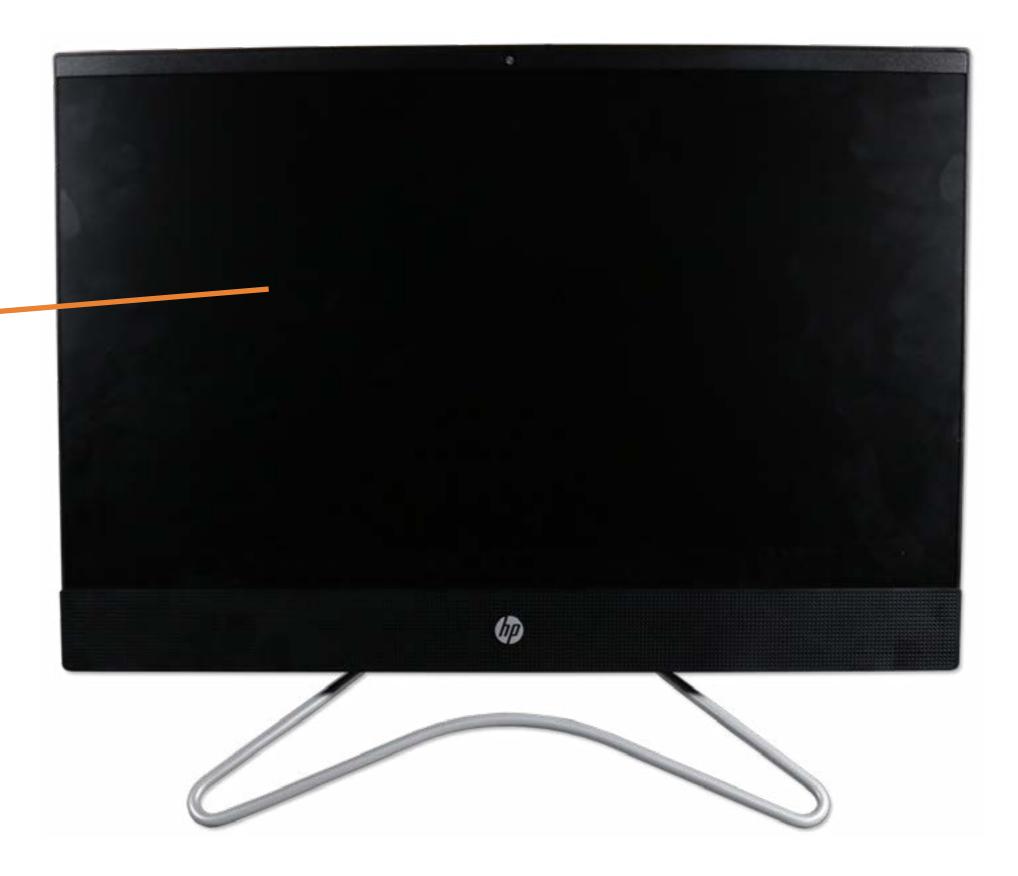

d (bottom)

Hinge

Motherboard Shielding



# Speaker Cover

### Stand/Hinge Cover

### Speaker Cover

**LCD** Panel

**Optical Drive** 

**Hard Drive** 

System Memory

SSD Bracket

M.2 SSD Module

Card Reader/Power Button Board

Wireless LAN Board

Fan

**Heat Sink** 

**GPU/Video Card** 

Right Speaker

Left Speaker

Webcam

Wireless LAN Antennas

Motherboard (top)

Motherboard (bottom)

Hinge

Motherboard Shielding



## **LCD PAnel**

Stand/Hinge Cover Speaker Cover

### LCD Panel

**Optical Drive** 

**Hard Drive** 

System Memory

SSD Bracket

M.2 SSD Module

Card Reader/Power Button Board

Wireless LAN Board

Fan

**Heat Sink** 

**GPU/Video Card** 

Right Speaker

Left Speaker

Webcam

Wireless LAN Antennas

Motherboard (top)

Motherboard (bottom)

Hinge

Motherboard Shielding





# **Optical Drive**

Stand/Hinge Cover Speaker Cover LCD Panel

### Optical Drive

Hard Drive System Memory

SSD Bracket

M.2 SSD Module

Card Reader/Power Button Board

Wireless LAN Board

Fan

**Heat Sink** 

**GPU/Video Card** 

Right Speaker

Left Speaker

Webcam

Wireless LAN Antennas

Motherboard (top)

Motherboard (bottom)

Hinge

Motherboard Shielding



## **Hard Drive**

Stand/Hinge Cover Speaker Cover LCD Panel Optical Drive

#### Hard Drive

System Memory
SSD Bracket
M.2 SSD Module
Card Reader/Power Button Board
Wireless LAN Board
Fan
Heat Sink
GPU/Video Card
Right Speaker
Left Speaker

Webcam Wireless LAN Antennas Motherboard (top)

Motherboard (bottom)

Hinge

Motherboard Shielding





# System Memory

Stand/Hinge Cover Speaker Cover LCD Panel Optical Drive Hard Drive

###