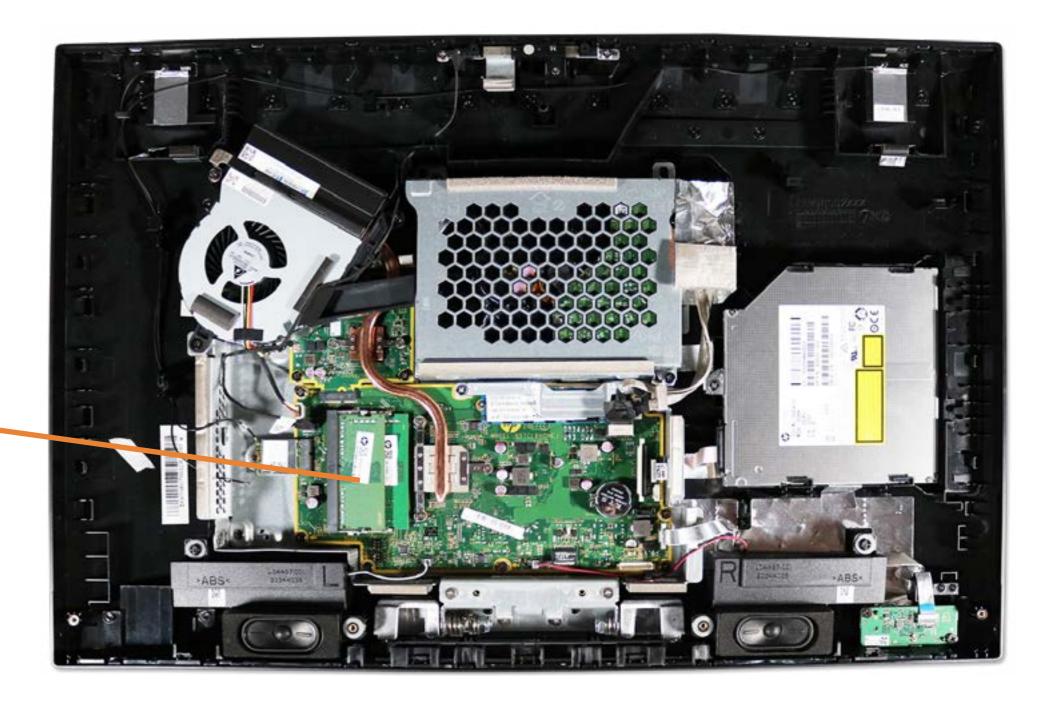

# System Memory

Stand/Hinge Cover Speaker Cover LCD Panel Optical Drive Hard Drive

#### System Memory

SSD Bracket
M.2 SSD Module
Card Reader/Power Button Board
Wireless LAN Board

Fan Heat Sink GPU/Video Card Right Speaker

Left Speaker Webcam

Wireless LAN Antennas

Motherboard (top)

Motherboard (bottom)