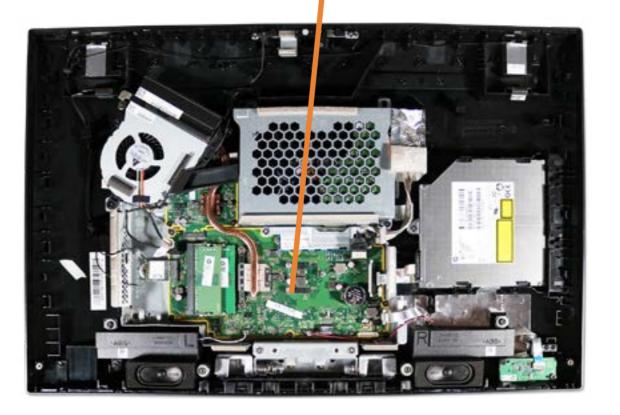

# Hinge

Stand/Hinge Cover Speaker Cover

**LCD** Panel

**Optical Drive** 

**Hard Drive** 

System Memory

SSD Bracket

M.2 SSD Module

Card Reader/Power Button Board

Wireless LAN Board

Fan

**Heat Sink** 

**GPU/Video Card** 

Right Speaker

Left Speaker

Webcam

Wireless LAN Antennas

Motherboard (top)

Motherboard (bottom)

### Hinge

Motherboard Shielding