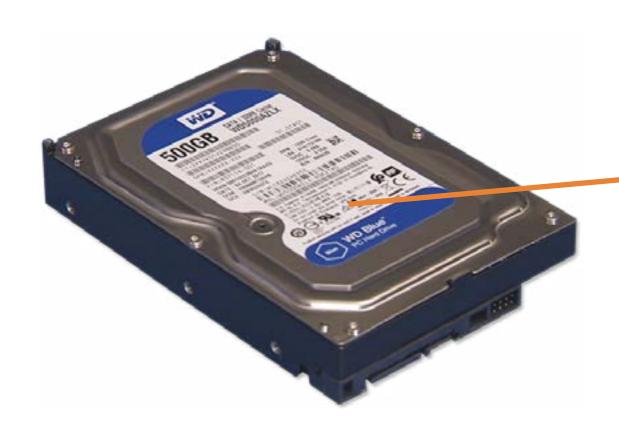

## **Hard Drive**

Stand/Hinge Cover Speaker Cover LCD Panel Optical Drive

#### Hard Drive

System Memory
SSD Bracket
M.2 SSD Module
Card Reader/Power Button Board
Wireless LAN Board
Fan
Heat Sink
GPU/Video Card
Right Speaker
Left Speaker

Webcam Wireless LAN Antennas Motherboard (top)