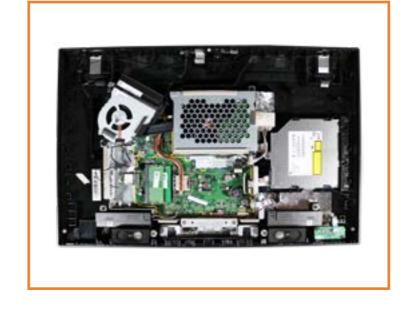

eries PC

### Welcome to this interactive part locator

#### Here's how to use it...

**External Views** (Click the link to navigate to the views)

On this page you will find large icons of each of the external views of this product. To view a specific view in greater detail, simply click that view.

Parts List (Click the link to navigate to the parts)

On this page, you will find a list of all of the replaceable parts for this product. To view a specific part and its location in the product, click the part name in the list.

That's it! On every page there is a link that brings you back to either the External Views or the Parts List, enabling you to navigate to whatever view or part you wish to review.

## **External Views**

### Back to Welcome page









Front

Left

Right

Rear







**Bottom** 

Internal

# **Front View**

**Back to External Views** 



Go to Parts List

# **Left View**

**Back to External Views** 



# Right View

**Back to External Views** 



## **Rear View**



Go to Parts List

# Display View

### **Back to External Views**



# **Bottom View**

Back to External Views



## **Internal View**



Go to Parts List

# Stand/Hinge Cover

### Stand/Hinge Cover

**Speaker Cover** 

**LCD** Panel

**Optical Drive** 

**Hard Drive** 

System Memory

SSD Bracket

M.2 SSD Module

Card Reader/Power Button Board

Wireless LAN Board

Fan

**Heat Sink** 

**GPU/Video Card** 

Right Speaker

Left Speaker

Webcam

Wireless LAN Antennas

Motherboard (top)

Motherboard (bottom)

Hinge

Motherboard Shielding



# Speaker Cover

### Stand/Hinge Cover

### Speaker C