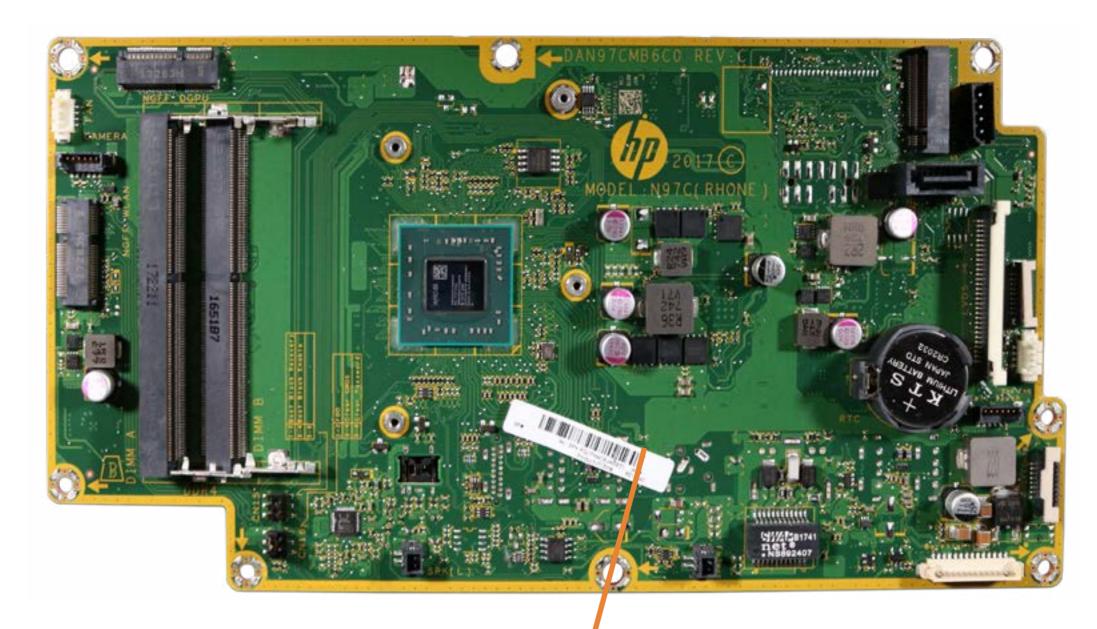

# Motherboard (top)

Stand/Hinge Cover

Speaker Cover

LCD Panel

**Optical Drive** 

**Hard Drive** 

System Memory

SSD Bracket

M.2 SSD Module

Card Reader/Power Button Board

Wireless LAN Board

Fan

**Heat Sink** 

**GPU/Video Card** 

Right Speaker

Left Speaker

Webcam

Wireless LAN Antennas

### Motherboard (top)

Motherboard (bottom)

Hinge

Motherboard Shielding