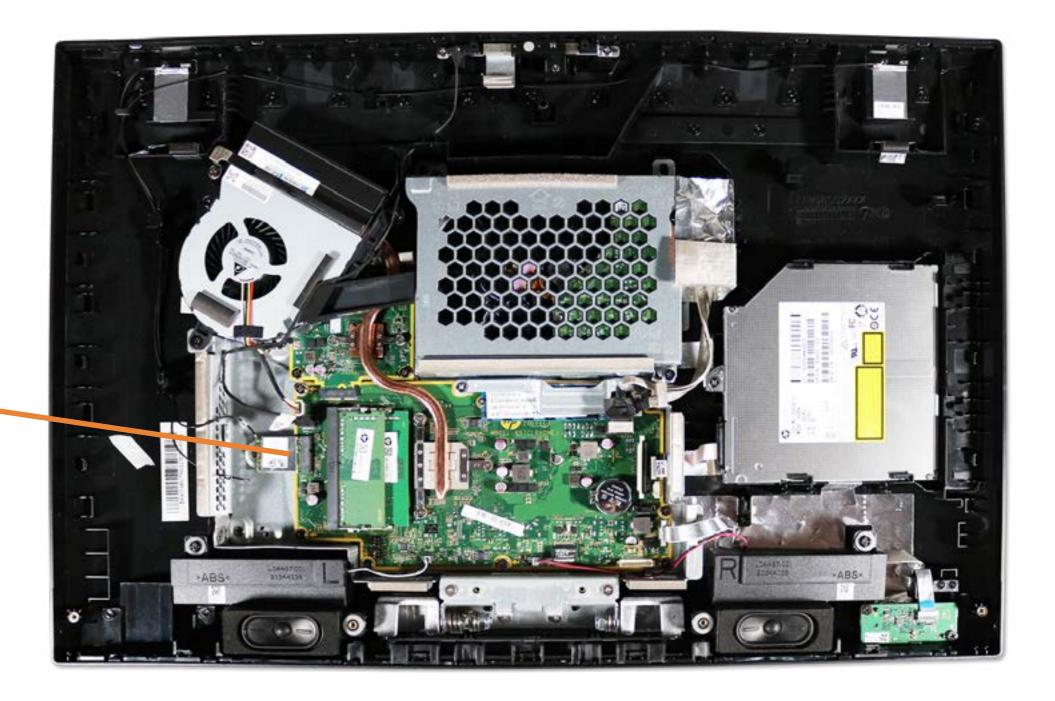

## **Internal View**

Go to Parts List

# Stand/Hinge Cover

### Stand/Hinge Cover

**Speaker Cover** 

**LCD** Panel

**Optical Drive** 

**Hard Drive** 

System Memory

SSD Bracket

M.2 SSD Module

Card Reader/Power Button Board

Wireless LAN Board

Fan

**Heat Sink** 

**GPU/Video Card** 

Right Speaker

Left Speaker

Webcam

Wireless LAN Antennas

Motherboard (top)

Motherboard (bottom)

Hinge

Motherboard Shielding