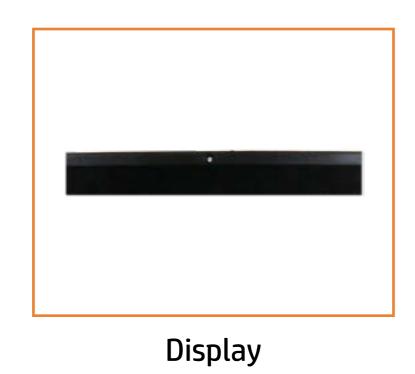

00 series PC

### Welcome to this interactive part locator

#### Here's how to use it...

**External Views** (Click the link to navigate to the views)

On this page you will find large icons of each of the external views of this product. To view a specific view in greater detail, simply click that view.

Parts List (Click the link to navigate to the parts)

On this page, you will find a list of all of the replaceable parts for this product. To view a specific part and its location in the product, click the part name in the list.

That's it! On every page there is a link that brings you back to either the External Views or the Parts List, enabling you to navigate to whatever view or part you wish to review.

## **External Views**

### Back to Welcome page









Front

Left

Right

Rear







**Bottom** 

Internal

# **Front View**

**Back to External Views** 



Go to Parts List

# **Left View**

**Back to External Views** 



# Right View

**Back to External Views** 



## **Rear View**



Go to Parts List

# Display View

### **Back to External Views**



# **Bottom View**

Back to External Views



## **Internal View**



Go to Parts List

# Stand/Hinge Cover

### Stand/Hinge Cover

**Speaker Cover** 

**LCD** Panel

**Optical Drive** 

**Hard Drive** 

System Memory

SSD Bracket

M.2 SSD Module

Card Reader/Power Button Board

Wireless LAN Board

Fan

**Heat Sink** 

**GPU/Video Card** 

Right Speaker

Left Speaker

Webcam

Wireless LAN Antennas

Motherboard (top)

Motherboard (bottom)

Hinge

Motherboard Shielding



# Speaker Cover

### Stand/Hinge Cover

### Speak