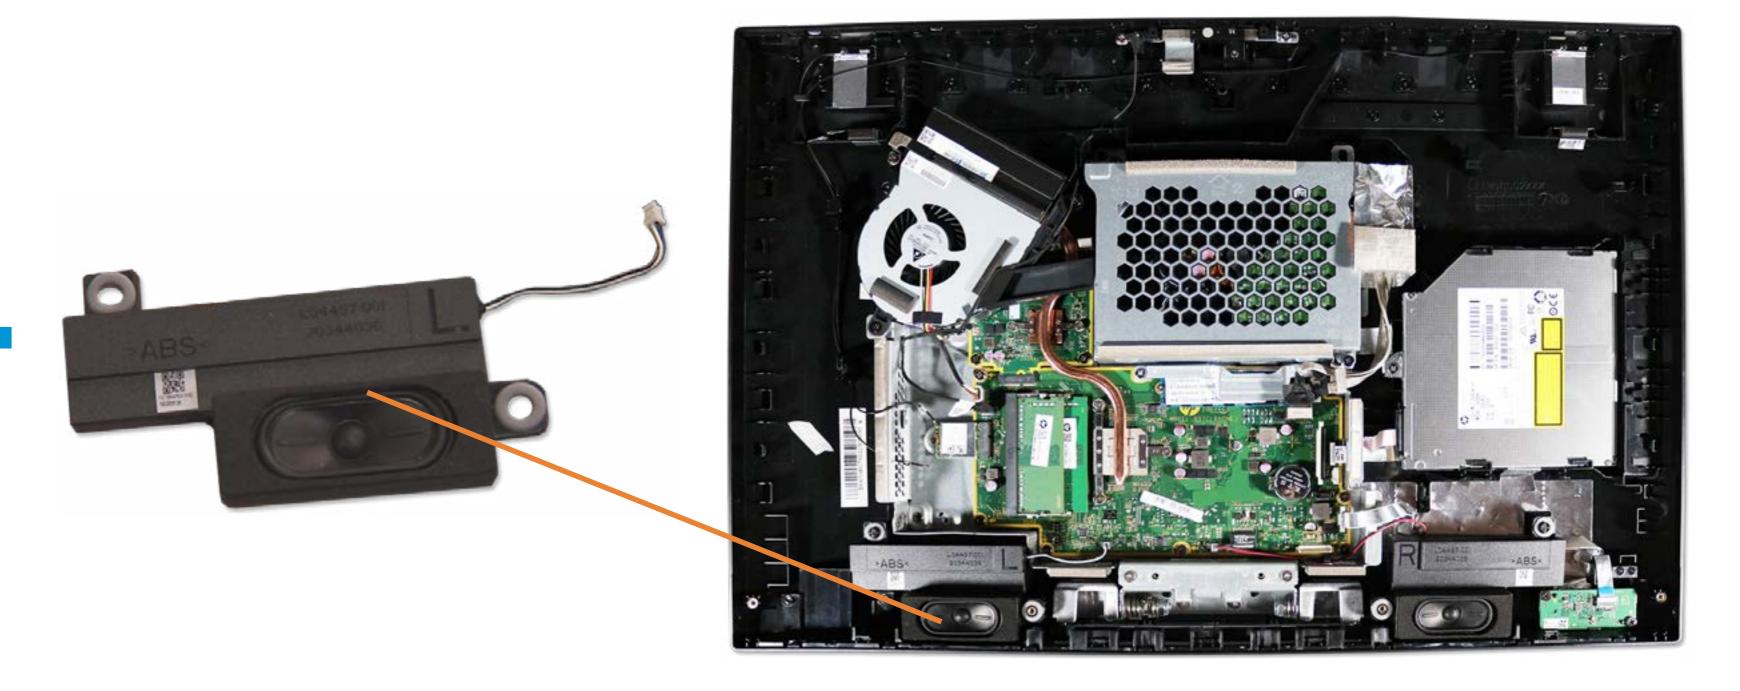

# Left Speaker

Stand/Hinge Cover

Speaker Cover LCD Panel

**Optical Drive** 

**Hard Drive** 

System Memory

SSD Bracket

M.2 SSD Module

Card Reader/Power Button Board

Wireless LAN Board

Fan

**Heat Sink** 

**GPU/Video Card** 

Right Speaker

### Left Speaker

Webcam

Wireless LAN Antennas

Motherboard (top)

Motherboard (bottom)

Hinge

Motherboard Shielding