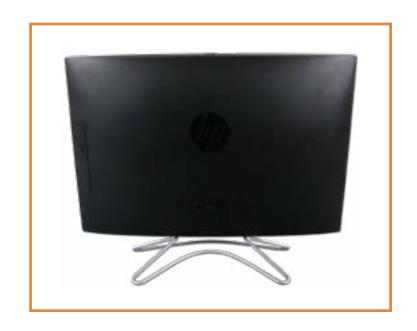

### HP All-in-One PC 22-c0000 series PC

### Welcome to this interactive part locator

#### Here's how to use it...

**External Views** (Click the link to navigate to the views)

On this page you will find large icons of each of the external views of this product. To view a specific view in greater detail, simply click that view.

Parts List (Click the link to navigate to the parts)

On this page, you will find a list of all of the replaceable parts for this product. To view a specific part and its location in the product, click the part name in the list.

That's it! On every page there is a link that brings you back to either the External Views or the Parts List, enabling you to navigate to whatever view or part you wish to review.

## **External Views**

### Back to Welcome page









Front

Left

Right

Rear







**Bottom** 

Internal

# **Front View**

**Back to External Views** 



Go to Parts List

# **Left View**

**Back to External Views** 



# Right View

**Back to External Views** 



## **Rear View**



Go to Parts List

# Display View

### **Back to External Views**



# **Bottom View**

Back to External Views



## **Internal View**



Go to Parts List

# Stand/Hinge Cover

### Stand/Hinge Cover

**Speaker Cover** 

**LCD** Panel

**Optical Drive** 

**Hard Drive** 

System Memory

SSD Bracket

M.2 SSD Module

Card Reader/Power Button Board

Wireless LAN Board

Fan

**Heat Sink** 

**GPU/Video Card** 

Right Speaker

Left Speaker

Webcam

Wireless LAN Antennas

Motherboard (top)

Motherboard (bottom)

Hinge

Motherboard Shielding



# Speaker Cover

###