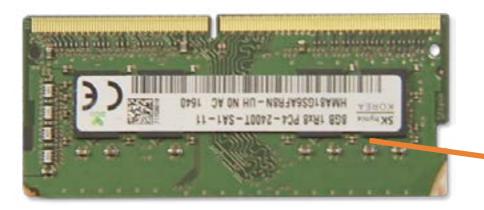

# System Memory

Stand/Hinge Cover Speaker Cover LCD Panel Optical Drive Hard Drive

#### System Memory

SSD Bracket
M.2 SSD Module
Card Reader/Power Button Board
Wireless LAN Board

Fan Heat Sink GPU/Video Card Right Speaker

Left Speaker Webcam

Wireless LAN Antennas

Motherboard (top)

Motherboard (bottom)