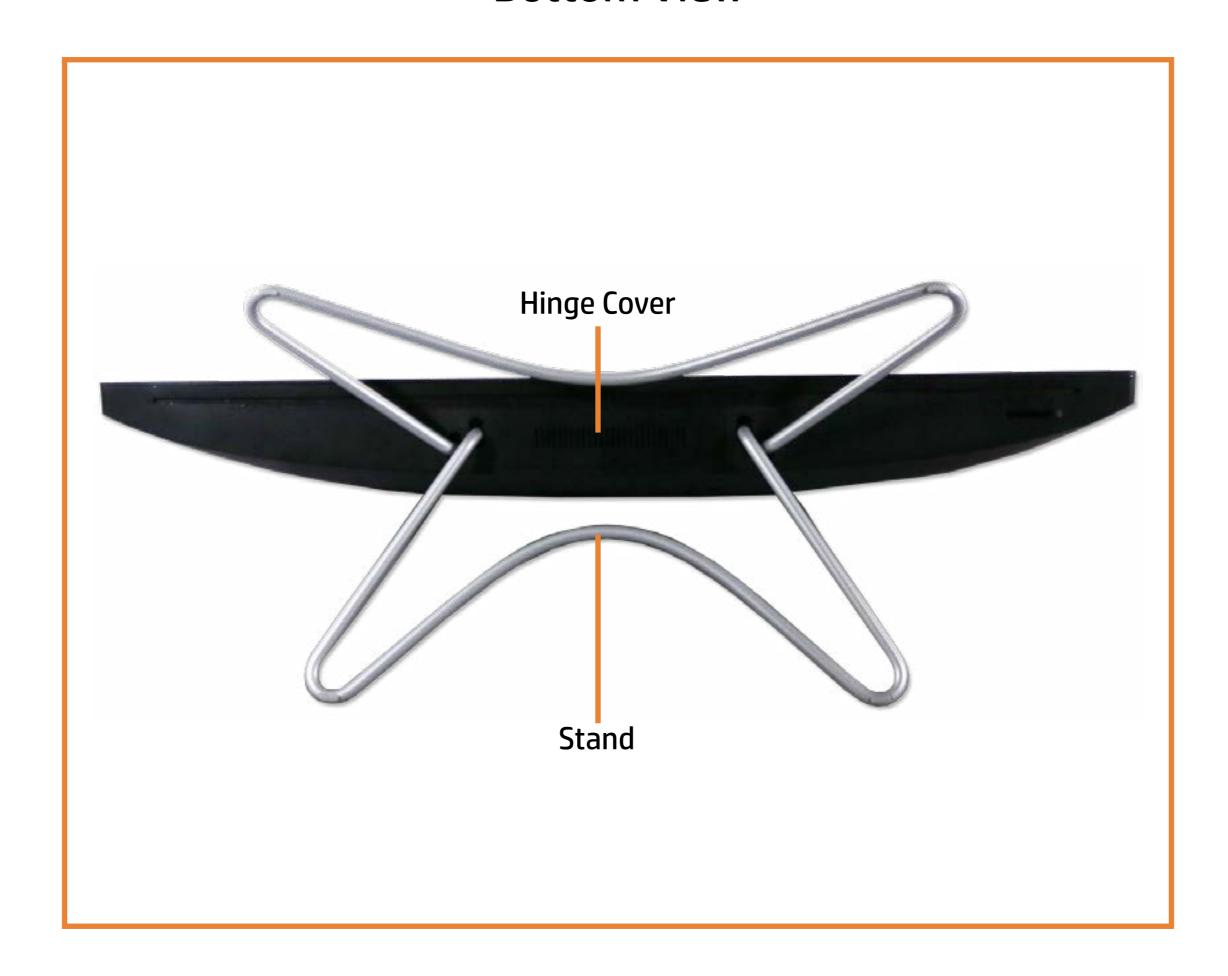

ick the link to navigate to the parts)

On this page, you will find a list of all of the replaceable parts for this product. To view a specific part and its location in the product, click the part name in the list.

That's it! On every page there is a link that brings you back to either the External Views or the Parts List, enabling you to navigate to whatever view or part you wish to review.

## **External Views**

### Back to Welcome page









Front

Left

Right

Rear







**Bottom** 

Internal

# **Front View**

**Back to External Views** 



Go to Parts List

# **Left View**

**Back to External Views** 



# Right View

**Back to External Views** 



## **Rear View**



Go to Parts List

# Display View

### **Back to External Views**



# **Bottom View**

Back to External Views



## **Internal View**



Go to Parts List

# Stand/Hinge Cover

### Stand/Hinge Cover

**Speaker Cover** 

**LCD** Panel

**Optical Drive** 

**Hard Drive** 

System Memory

SSD Bracket

M.2 SSD Module

Card Reader/Power Button Board

Wireless LAN Board

Fan

**Heat Sink** 

**GPU/Video Card** 

Right Speaker

Left Speaker

Webcam

Wireless LAN Antennas

Motherboard (top)

Motherboard (bottom)

Hinge

Motherboard Shielding



# Speaker Cover

### Stand/Hinge Cover

### Speaker Cover

**LCD** Panel

**Optical Drive** 

**Hard Drive** 

System Memory

SSD Bracket

M.2 SSD Module

Card Reader/Power Button Board

Wireless LAN Board

Fan

**Heat Sink** 

**GPU/Video Card** 

Right Speaker

Left Speaker

Webcam

Wireless LAN Antennas

Motherboard (top)

Motherboard (bottom)

Hinge

Motherboard