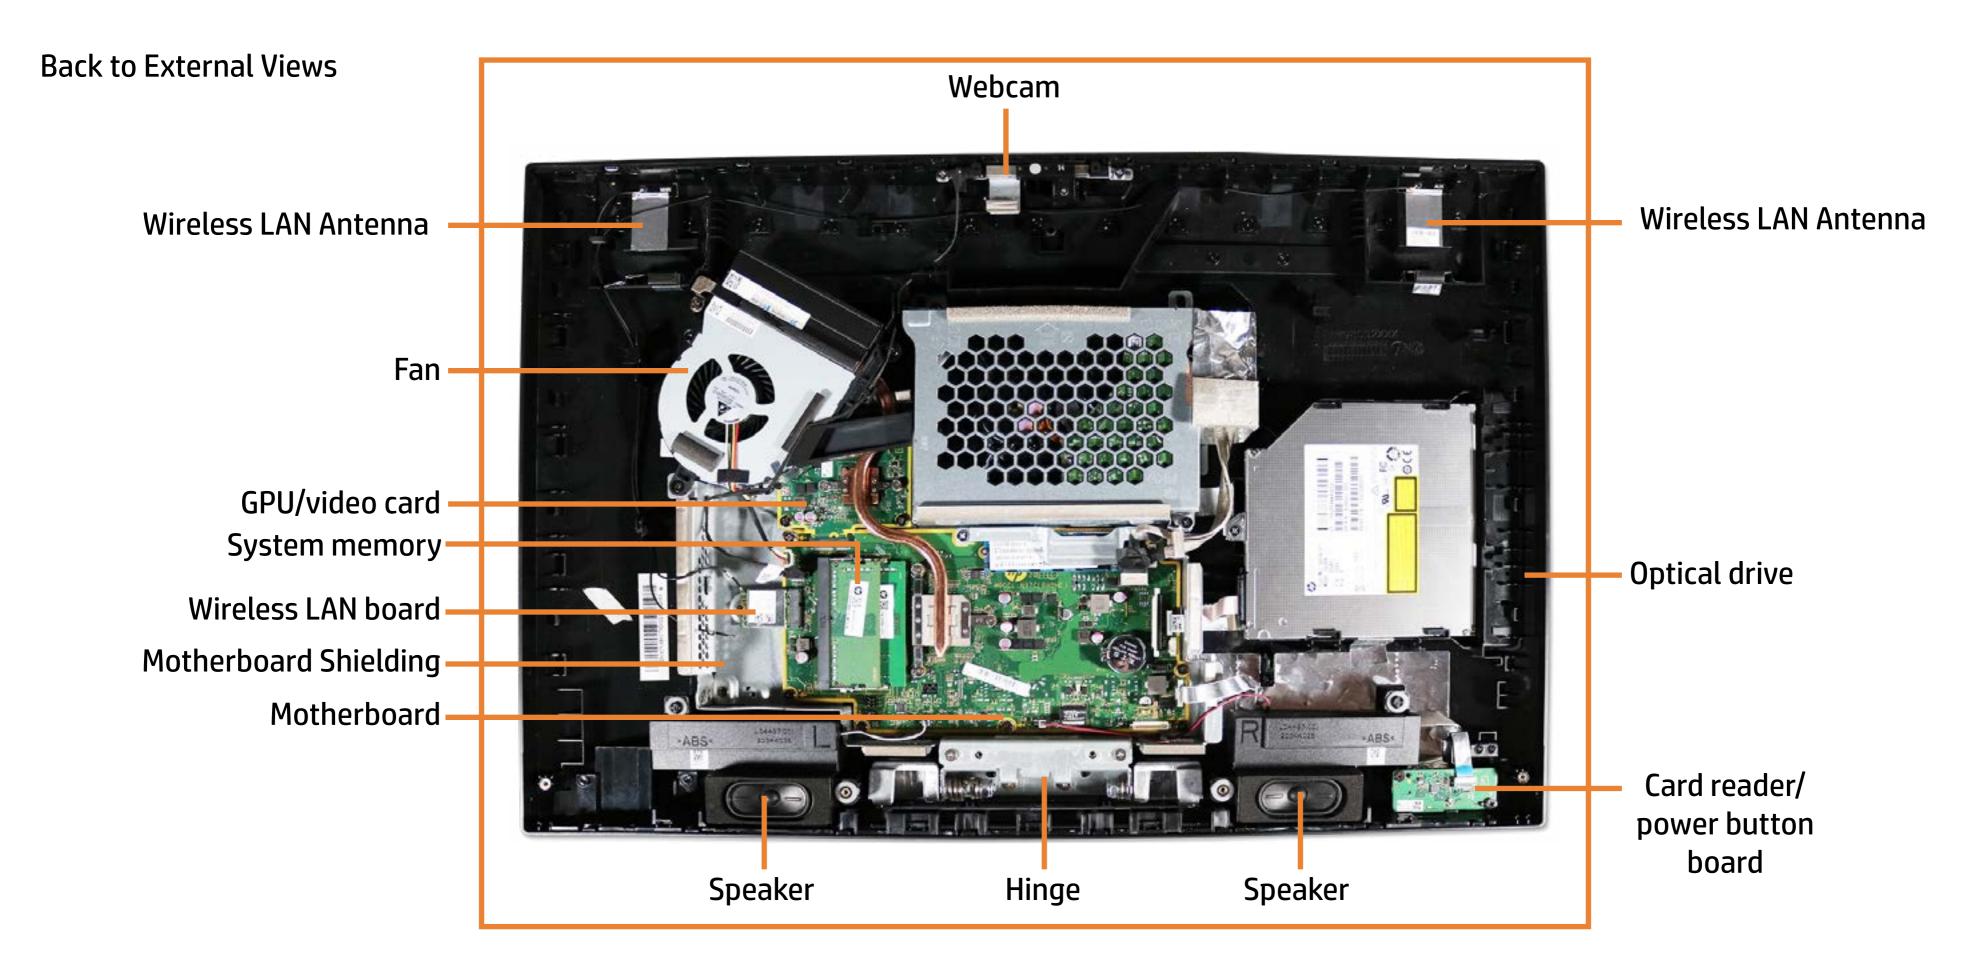

to the parts)

On this page, you will find a list of all of the replaceable parts for this product. To view a specific part and its location in the product, click the part name in the list.

That's it! On every page there is a link that brings you back to either the External Views or the Parts List, enabling you to navigate to whatever view or part you wish to review.

## **External Views**

### Back to Welcome page









Front

Left

Right

Rear







**Bottom** 

Internal

# **Front View**

**Back to External Views** 



Go to Parts List

# **Left View**

**Back to External Views** 



# Right View

**Back to External Views** 



## **Rear View**



Go to Parts List

# Display View

### **Back to External Views**



# **Bottom View**

Back to External Views



## **Internal View**



Go to Parts List

# Stand/Hinge Cover

### Stand/Hinge Cover

**Speaker Cover** 

**LCD** Panel

**Optical Drive** 

**Hard Drive** 

System Memory

SSD Bracket

M.2 SSD Module

Card Reader/Power Button Board

Wireless LAN Board

Fan

**Heat Sink** 

**GPU/Video Card** 

Right Speaker

Left Speaker

Webcam

Wireless LAN Antennas

Motherboard (top)

Motherboard (bottom)

Hinge

Motherboard Shielding



# Speaker Cover

### Stand/Hinge Cover

### Speaker Cover

**LCD** Panel

**Optical Drive** 

**Hard Drive** 

System Memory

SSD Bracket

M.2 SSD Module

Card Reader/Power Button Board

Wireless LAN Board

Fan

**Heat Sink** 

**GPU/Video Card** 

Right Speaker

Left Speaker

Webcam

Wireless LAN Antennas

Motherboard (top)

Motherboard (bottom)

Hinge

Motherboard Shielding



## **LCD PA