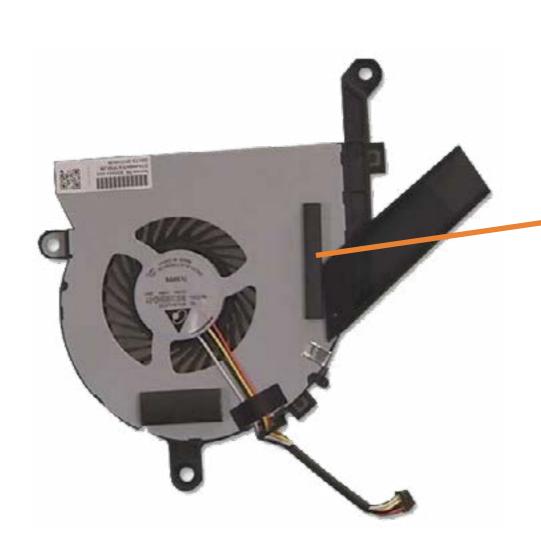

## **Heat Sink**

Stand/Hinge Cover
Speaker Cover
LCD Panel
Optical Drive
Hard Drive
System Memory
SSD Bracket
M.2 SSD Module
Card Reader/Power Button Board
Wireless LAN Board

#### **Heat Sink**

Fan

GPU/Video Card
Right Speaker
Left Speaker
Webcam
Wireless LAN Antennas
Motherboard (top)
Motherboard (bottom)
Hinge
Motherboard Shielding
Rear Cover